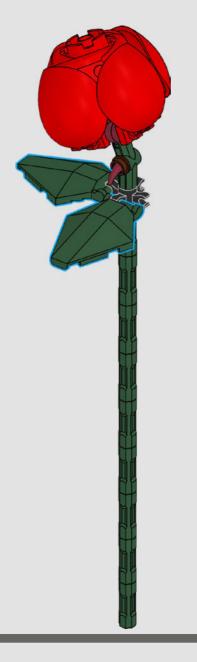

alance between challenging techniques and a satisfying flow. While we can only aspire to recreate nature's perfect design, we hope you will let these roses serve as a reminder to love yourself exactly as you are and share that love with others.'

## **KENYON ANDREW BRADY**

LEGO® Model Designer



















Thorns are often removed from cut roses, but some have escaped the pruning clippers. Here they are represented by horn elements which appear in dark red for the first time.

















A rose by any other name would smell as sweet, but when the Overnight Scentsation rose was tested in a space shuttle, researchers discovered that its scent was different in the zero-gravity environment.





























The rose is the national flower of the United States.











4x