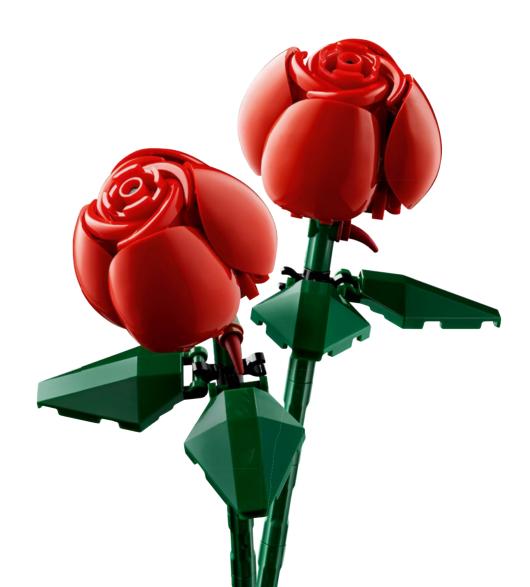

Like your favourite memories with your loved ones, the LEGO® Bouquet of Roses truly comes alive when shared. Whether you give or receive them as a gift, or join in the building experience together, these roses are guaranteed to flourish anywhere and cast a vibrant glow on your special occasion. The variety of stem lengths reflects different phases of growth, from delicate buds to bold blooms. Whenever you want to refresh your special memories – and your bouquet – you can return to your voluptuous arrangement and adjust it to suit your mood.