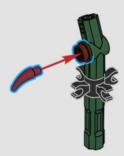

## **KENYON ANDREW BRADY**

LEGO® Model Designer

Thorns are often removed from cut roses, but some have escaped the pruning clippers. Here they are represented by horn elements which appear in dark red for the first time.