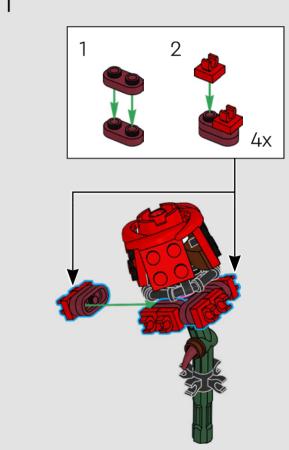

## **KENYON ANDREW BRADY**

LEGO® Model Designer

Thorns are often removed from cut roses, but some have escaped the pruning clippers. Here they are represented by horn elements which appear in dark red for the first time.