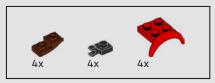

## **KENYON ANDREW BRADY**

LEGO® Model Designer

Thorns are often removed from cut roses, but some have escaped the pruning clippers. Here they are represented by horn elements which appear in dark red for the first time.