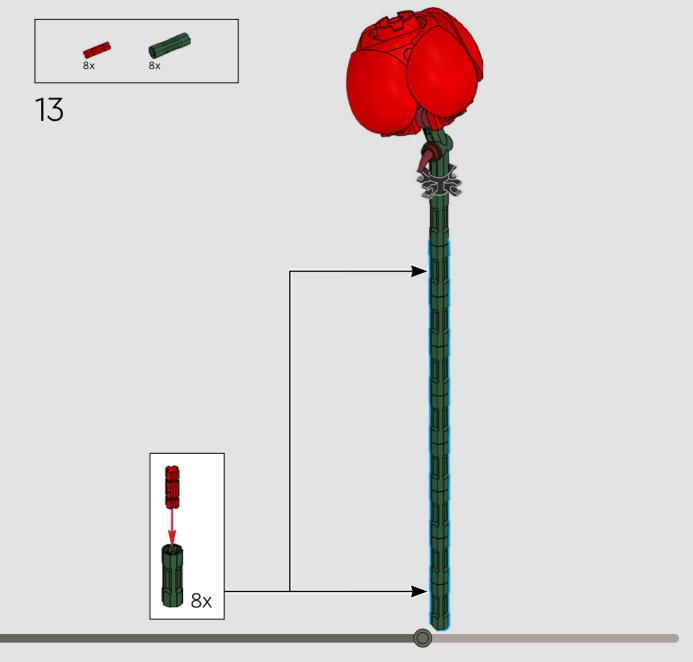

ct balance between challenging techniques and a satisfying flow. While we can only aspire to recreate nature's perfect design, we hope you will let these roses serve as a reminder to love yourself exactly as you are and share that love with others.'

## **KENYON ANDREW BRADY**

LEGO® Model Designer



















Thorns are often removed from cut roses, but some have escaped the pruning clippers. Here they are represented by horn elements which appear in dark red for the first time.

















A rose by any other name would smell as sweet, but when the Overnight Scentsation rose was tested in a space shuttle, researchers discovered that its scent was different in the zero-gravity environment.





























The rose is the national flower of the United States.











4x