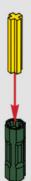

## **KENYON ANDREW BRADY**

LEGO® Model Designer

Thorns are often removed from cut roses, but some have escaped the pruning clippers. Here they are represented by horn elements which appear in dark red for the first time.