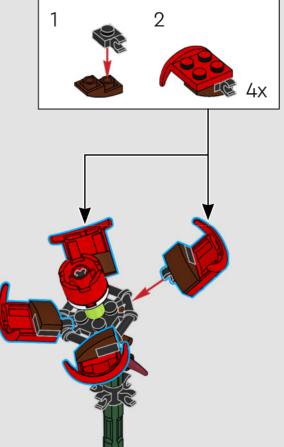

## **KENYON ANDREW BRADY**

LEGO® Model Designer

Thorns are often removed from cut roses, but some have escaped the pruning clippers. Here they are represented by horn elements which appear in dark red for the first time.