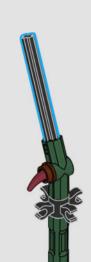

## **KENYON ANDREW BRADY**

LEGO® Model Designer

Thorns are often removed from cut roses, but some have escaped the pruning clippers. Here they are represented by horn elements which appear in dark red for the first time.