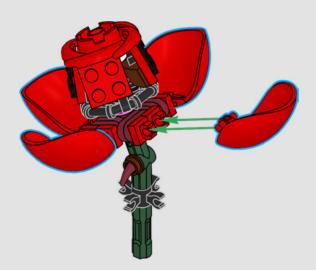

## **KENYON ANDREW BRADY**

LEGO® Model Designer

Thorns are often removed from cut roses, but some have escaped the pruning clippers. Here they are represented by horn elements which appear in dark red for the first time.