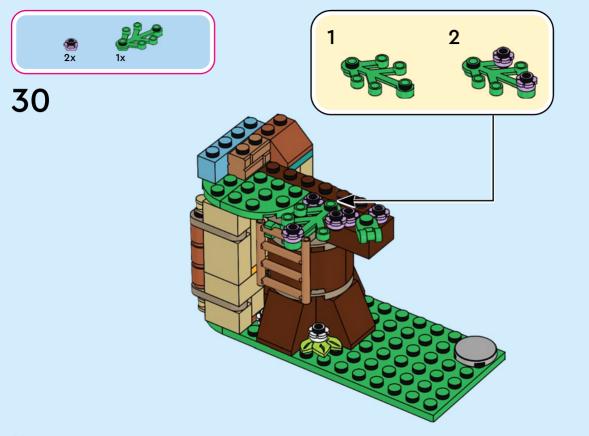

hiedi il permesso ai tuoi genitori prima di andare online I ES Pídeles permiso a tus papás antes de conectarte a Internet I PT Pede autorização aos pais antes de acederes online I ZH 上网前应先征得父母的同意 I PL Popros' rodziców o zgodę, zanim wejdziesz do Internetu I CS Než půjdeš na internet, požádej rodiče o svolení I SK Skôr než pôjdeš na internet, vypýtaj si povolenie od rodičov I HU Kérj szülői engedélyt, mielőtt online csatlakoznál! I RO Cere permisiunea părinților înainte de a te conecta online I BG Поискайте разрешение от родител, преди да влезете онлайн I LV Pirms došanās tiešsaistē palūdz atļauju vecākiem I ET Enne Interneti kasutamist küsi vanematelt luba I LT Prieš prisijungdami prie interneto, atsiklauskite tévy























































































































LEGO and the LEGO logo are trademarks of the LEGO Group. ©2024 The LEGO Group. 6499983

©Disney