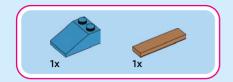

i il permesso ai tuoi genitori prima di andare online I ES Pídeles permiso a tus papás antes de conectarte a Internet I PT Pede autorização aos pais antes de acederes online I ZH 上网前应先征得父母的同意 I PL Popros' rodziców o zgodę, zanim wejdziesz do Internetu I CS Než půjdeš na internet, požádej rodiče o svolení I SK Skôr než pôjdeš na internet, vypýtaj si povolenie od rodičov I HU Kérj szülői engedélyt, mielőtt online csatlakoznál! I RO Cere permisiunea părinților înainte de a te conecta online I BG Поискайте разрешение от родител, преди да влезете онлайн I LV Pirms došanās tiešsaistē palūdz atļauju vecākiem I ET Enne Interneti kasutamist küsi vanematelt luba I LT Prieš prisijungdami prie interneto, atsiklauskite tévy























































































































LEGO and the LEGO logo are trademarks of the LEGO Group. ©2024 The LEGO Group. 6499983

©Disney