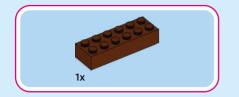

d'aller en ligne I IT Chiedi il permesso ai tuoi genitori prima di andare online I ES Pídeles permiso a tus papás antes de conectarte a Internet I PT Pede autorização aos pais antes de acederes online I ZH 上网前应先征得父母的同意 I PL Popros' rodziców o zgodę, zanim wejdziesz do Internetu I CS Než půjdeš na internet, požádej rodiče o svolení I SK Skôr než pôjdeš na internet, vypýtaj si povolenie od rodičov I HU Kérj szülői engedélyt, mielőtt online csatlakoznál! I RO Cere permisiunea părinților înainte de a te conecta online I BG Поискайте разрешение от родител, преди да влезете онлайн I LV Pirms došanās tiešsaistē palūdz atļauju vecākiem I ET Enne Interneti kasutamist küsi vanematelt luba I LT Prieš prisijungdami prie interneto, atsiklauskite tévy























































































































LEGO and the LEGO logo are trademarks of the LEGO Group. ©2024 The LEGO Group. 6499983

©Disney