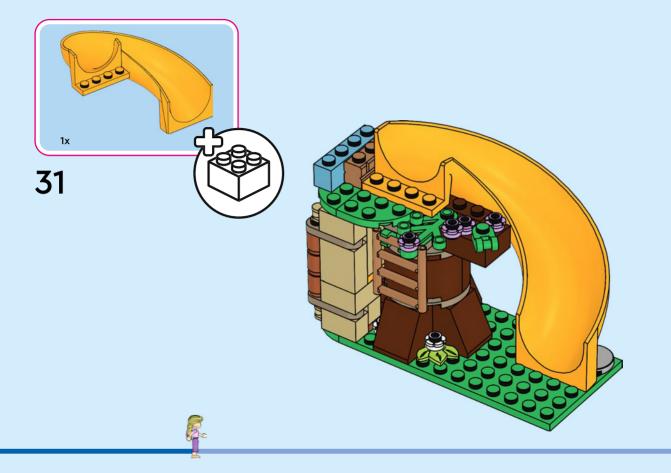

edi il permesso ai tuoi genitori prima di andare online I ES Pídeles permiso a tus papás antes de conectarte a Internet I PT Pede autorização aos pais antes de acederes online I ZH 上网前应先征得父母的同意 I PL Popros' rodziców o zgodę, zanim wejdziesz do Internetu I CS Než půjdeš na internet, požádej rodiče o svolení I SK Skôr než pôjdeš na internet, vypýtaj si povolenie od rodičov I HU Kérj szülői engedélyt, mielőtt online csatlakoznál! I RO Cere permisiunea părinților înainte de a te conecta online I BG Поискайте разрешение от родител, преди да влезете онлайн I LV Pirms došanās tiešsaistē palūdz atļauju vecākiem I ET Enne Interneti kasutamist küsi vanematelt luba I LT Prieš prisijungdami prie interneto, atsiklauskite tévy























































































































LEGO and the LEGO logo are trademarks of the LEGO Group. ©2024 The LEGO Group. 6499983

©Disney