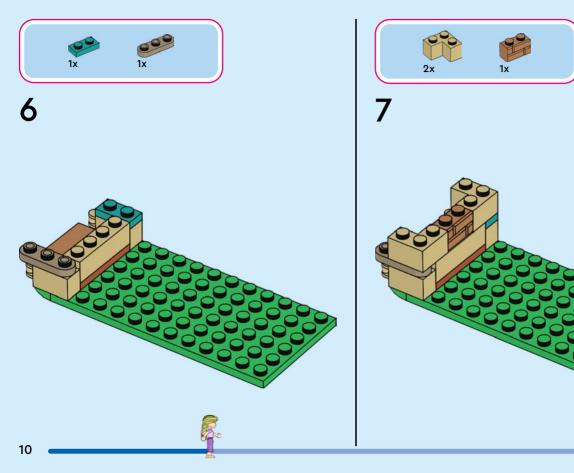

sation d'un parent avant d'aller en ligne I IT Chiedi il permesso ai tuoi genitori prima di andare online I ES Pídeles permiso a tus papás antes de conectarte a Internet I PT Pede autorização aos pais antes de acederes online I ZH 上网前应先征得父母的同意 I PL Popros' rodziców o zgodę, zanim wejdziesz do Internetu I CS Než půjdeš na internet, požádej rodiče o svolení I SK Skôr než pôjdeš na internet, vypýtaj si povolenie od rodičov I HU Kérj szülői engedélyt, mielőtt online csatlakoznál! I RO Cere permisiunea părinților înainte de a te conecta online I BG Поискайте разрешение от родител, преди да влезете онлайн I LV Pirms došanās tiešsaistē palūdz atļauju vecākiem I ET Enne Interneti kasutamist küsi vanematelt luba I LT Prieš prisijungdami prie interneto, atsiklauskite tévy























































































































LEGO and the LEGO logo are trademarks of the LEGO Group. ©2024 The LEGO Group. 6499983

©Disney