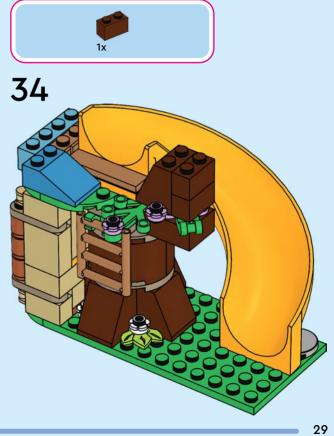

ermesso ai tuoi genitori prima di andare online I ES Pídeles permiso a tus papás antes de conectarte a Internet I PT Pede autorização aos pais antes de acederes online I ZH 上网前应先征得父母的同意 I PL Popros' rodziców o zgodę, zanim wejdziesz do Internetu I CS Než půjdeš na internet, požádej rodiče o svolení I SK Skôr než pôjdeš na internet, vypýtaj si povolenie od rodičov I HU Kérj szülői engedélyt, mielőtt online csatlakoznál! I RO Cere permisiunea părinților înainte de a te conecta online I BG Поискайте разрешение от родител, преди да влезете онлайн I LV Pirms došanās tiešsaistē palūdz atļauju vecākiem I ET Enne Interneti kasutamist küsi vanematelt luba I LT Prieš prisijungdami prie interneto, atsiklauskite tévy























































































































LEGO and the LEGO logo are trademarks of the LEGO Group. ©2024 The LEGO Group. 6499983

©Disney