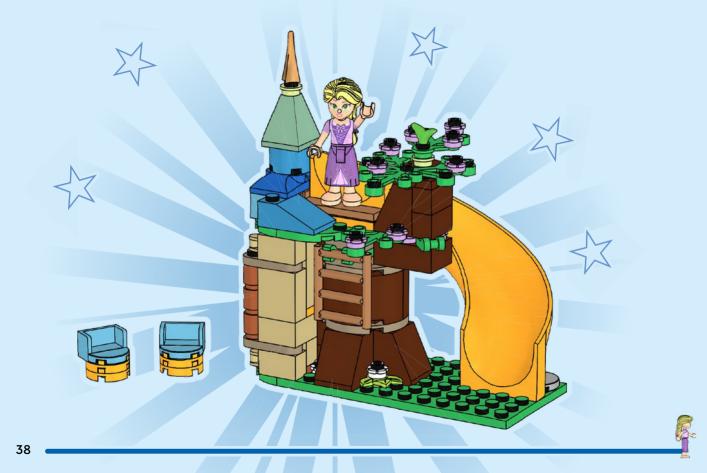

di andare online I ES Pídeles permiso a tus papás antes de conectarte a Internet I PT Pede autorização aos pais antes de acederes online I ZH 上网前应先征得父母的同意 I PL Popros' rodziców o zgodę, zanim wejdziesz do Internetu I CS Než půjdeš na internet, požádej rodiče o svolení I SK Skôr než pôjdeš na internet, vypýtaj si povolenie od rodičov I HU Kérj szülői engedélyt, mielőtt online csatlakoznál! I RO Cere permisiunea părinților înainte de a te conecta online I BG Поискайте разрешение от родител, преди да влезете онлайн I LV Pirms došanās tiešsaistē palūdz atļauju vecākiem I ET Enne Interneti kasutamist küsi vanematelt luba I LT Prieš prisijungdami prie interneto, atsiklauskite tévy























































































































LEGO and the LEGO logo are trademarks of the LEGO Group. ©2024 The LEGO Group. 6499983

©Disney