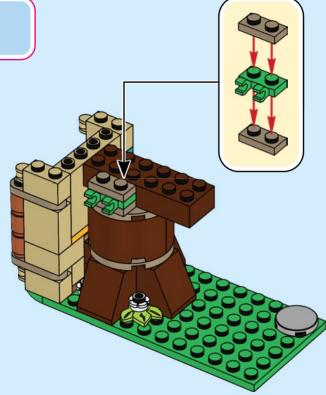

er en ligne I IT Chiedi il permesso ai tuoi genitori prima di andare online I ES Pídeles permiso a tus papás antes de conectarte a Internet I PT Pede autorização aos pais antes de acederes online I ZH 上网前应先征得父母的同意 I PL Popros' rodziców o zgodę, zanim wejdziesz do Internetu I CS Než půjdeš na internet, požádej rodiče o svolení I SK Skôr než pôjdeš na internet, vypýtaj si povolenie od rodičov I HU Kérj szülői engedélyt, mielőtt online csatlakoznál! I RO Cere permisiunea părinților înainte de a te conecta online I BG Поискайте разрешение от родител, преди да влезете онлайн I LV Pirms došanās tiešsaistē palūdz atļauju vecākiem I ET Enne Interneti kasutamist küsi vanematelt luba I LT Prieš prisijungdami prie interneto, atsiklauskite tévy























































































































LEGO and the LEGO logo are trademarks of the LEGO Group. ©2024 The LEGO Group. 6499983

©Disney