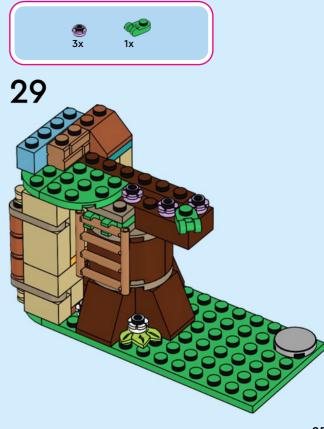

Chiedi il permesso ai tuoi genitori prima di andare online I ES Pídeles permiso a tus papás antes de conectarte a Internet I PT Pede autorização aos pais antes de acederes online I ZH 上网前应先征得父母的同意 I PL Popros' rodziców o zgodę, zanim wejdziesz do Internetu I CS Než půjdeš na internet, požádej rodiče o svolení I SK Skôr než pôjdeš na internet, vypýtaj si povolenie od rodičov I HU Kérj szülői engedélyt, mielőtt online csatlakoznál! I RO Cere permisiunea părinților înainte de a te conecta online I BG Поискайте разрешение от родител, преди да влезете онлайн I LV Pirms došanās tiešsaistē palūdz atļauju vecākiem I ET Enne Interneti kasutamist küsi vanematelt luba I LT Prieš prisijungdami prie interneto, atsiklauskite tévy























































































































LEGO and the LEGO logo are trademarks of the LEGO Group. ©2024 The LEGO Group. 6499983

©Disney