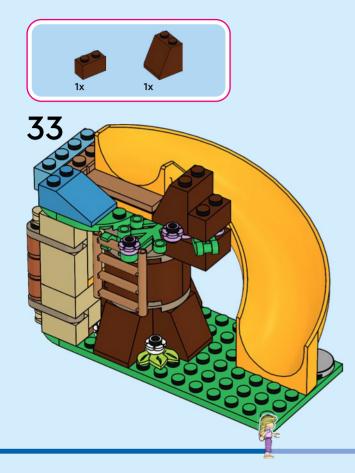

permesso ai tuoi genitori prima di andare online I ES Pídeles permiso a tus papás antes de conectarte a Internet I PT Pede autorização aos pais antes de acederes online I ZH 上网前应先征得父母的同意 I PL Popros' rodziców o zgodę, zanim wejdziesz do Internetu I CS Než půjdeš na internet, požádej rodiče o svolení I SK Skôr než pôjdeš na internet, vypýtaj si povolenie od rodičov I HU Kérj szülői engedélyt, mielőtt online csatlakoznál! I RO Cere permisiunea părinților înainte de a te conecta online I BG Поискайте разрешение от родител, преди да влезете онлайн I LV Pirms došanās tiešsaistē palūdz atļauju vecākiem I ET Enne Interneti kasutamist küsi vanematelt luba I LT Prieš prisijungdami prie interneto, atsiklauskite tévy























































































































LEGO and the LEGO logo are trademarks of the LEGO Group. ©2024 The LEGO Group. 6499983

©Disney