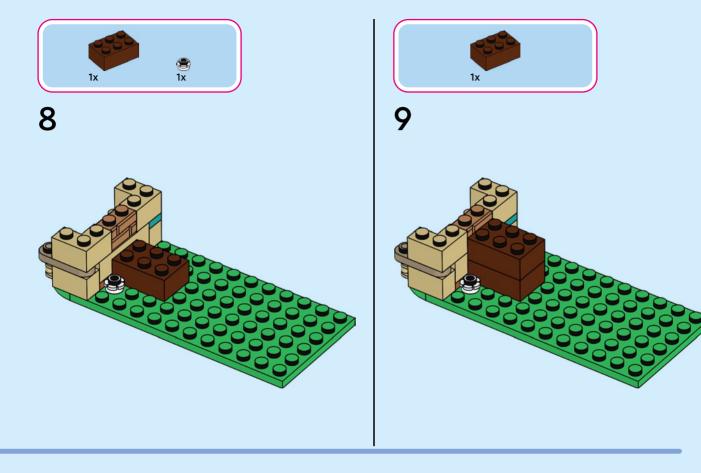

tion d'un parent avant d'aller en ligne I IT Chiedi il permesso ai tuoi genitori prima di andare online I ES Pídeles permiso a tus papás antes de conectarte a Internet I PT Pede autorização aos pais antes de acederes online I ZH 上网前应先征得父母的同意 I PL Popros' rodziców o zgodę, zanim wejdziesz do Internetu I CS Než půjdeš na internet, požádej rodiče o svolení I SK Skôr než pôjdeš na internet, vypýtaj si povolenie od rodičov I HU Kérj szülői engedélyt, mielőtt online csatlakoznál! I RO Cere permisiunea părinților înainte de a te conecta online I BG Поискайте разрешение от родител, преди да влезете онлайн I LV Pirms došanās tiešsaistē palūdz atļauju vecākiem I ET Enne Interneti kasutamist küsi vanematelt luba I LT Prieš prisijungdami prie interneto, atsiklauskite tévy























































































































LEGO and the LEGO logo are trademarks of the LEGO Group. ©2024 The LEGO Group. 6499983

©Disney