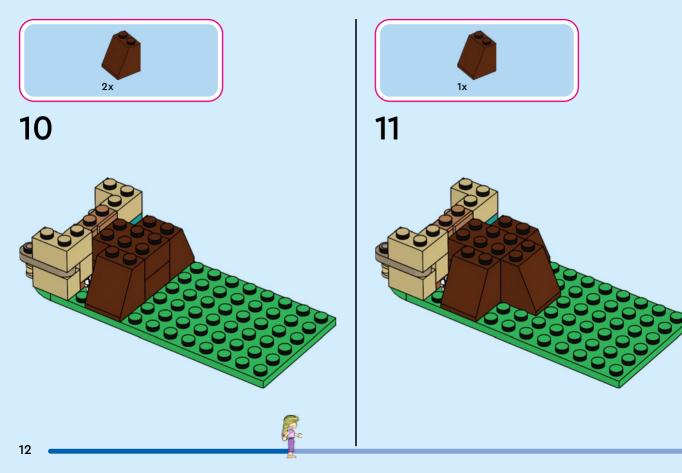

on d'un parent avant d'aller en ligne I IT Chiedi il permesso ai tuoi genitori prima di andare online I ES Pídeles permiso a tus papás antes de conectarte a Internet I PT Pede autorização aos pais antes de acederes online I ZH 上网前应先征得父母的同意 I PL Popros' rodziców o zgodę, zanim wejdziesz do Internetu I CS Než půjdeš na internet, požádej rodiče o svolení I SK Skôr než pôjdeš na internet, vypýtaj si povolenie od rodičov I HU Kérj szülői engedélyt, mielőtt online csatlakoznál! I RO Cere permisiunea părinților înainte de a te conecta online I BG Поискайте разрешение от родител, преди да влезете онлайн I LV Pirms došanās tiešsaistē palūdz atļauju vecākiem I ET Enne Interneti kasutamist küsi vanematelt luba I LT Prieš prisijungdami prie interneto, atsiklauskite tévy























































































































LEGO and the LEGO logo are trademarks of the LEGO Group. ©2024 The LEGO Group. 6499983

©Disney