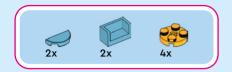

rima di andare online I ES Pídeles permiso a tus papás antes de conectarte a Internet I PT Pede autorização aos pais antes de acederes online I ZH 上网前应先征得父母的同意 I PL Popros' rodziców o zgodę, zanim wejdziesz do Internetu I CS Než půjdeš na internet, požádej rodiče o svolení I SK Skôr než pôjdeš na internet, vypýtaj si povolenie od rodičov I HU Kérj szülői engedélyt, mielőtt online csatlakoznál! I RO Cere permisiunea părinților înainte de a te conecta online I BG Поискайте разрешение от родител, преди да влезете онлайн I LV Pirms došanās tiešsaistē palūdz atļauju vecākiem I ET Enne Interneti kasutamist küsi vanematelt luba I LT Prieš prisijungdami prie interneto, atsiklauskite tévy























































































































LEGO and the LEGO logo are trademarks of the LEGO Group. ©2024 The LEGO Group. 6499983

©Disney