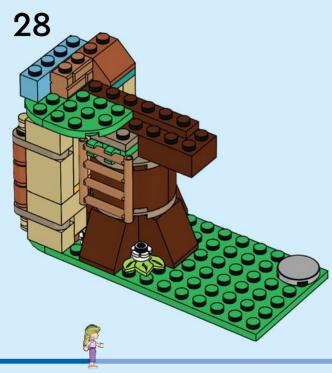

IT Chiedi il permesso ai tuoi genitori prima di andare online I ES Pídeles permiso a tus papás antes de conectarte a Internet I PT Pede autorização aos pais antes de acederes online I ZH 上网前应先征得父母的同意 I PL Popros' rodziców o zgodę, zanim wejdziesz do Internetu I CS Než půjdeš na internet, požádej rodiče o svolení I SK Skôr než pôjdeš na internet, vypýtaj si povolenie od rodičov I HU Kérj szülői engedélyt, mielőtt online csatlakoznál! I RO Cere permisiunea părinților înainte de a te conecta online I BG Поискайте разрешение от родител, преди да влезете онлайн I LV Pirms došanās tiešsaistē palūdz atļauju vecākiem I ET Enne Interneti kasutamist küsi vanematelt luba I LT Prieš prisijungdami prie interneto, atsiklauskite tévy























































































































LEGO and the LEGO logo are trademarks of the LEGO Group. ©2024 The LEGO Group. 6499983

©Disney