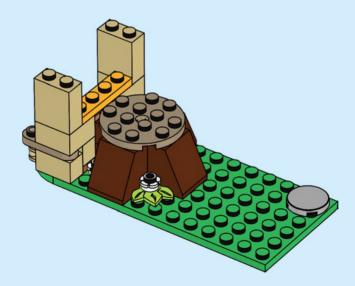

parent avant d'aller en ligne I IT Chiedi il permesso ai tuoi genitori prima di andare online I ES Pídeles permiso a tus papás antes de conectarte a Internet I PT Pede autorização aos pais antes de acederes online I ZH 上网前应先征得父母的同意 I PL Popros' rodziców o zgodę, zanim wejdziesz do Internetu I CS Než půjdeš na internet, požádej rodiče o svolení I SK Skôr než pôjdeš na internet, vypýtaj si povolenie od rodičov I HU Kérj szülői engedélyt, mielőtt online csatlakoznál! I RO Cere permisiunea părinților înainte de a te conecta online I BG Поискайте разрешение от родител, преди да влезете онлайн I LV Pirms došanās tiešsaistē palūdz atļauju vecākiem I ET Enne Interneti kasutamist küsi vanematelt luba I LT Prieš prisijungdami prie interneto, atsiklauskite tévy























































































































LEGO and the LEGO logo are trademarks of the LEGO Group. ©2024 The LEGO Group. 6499983

©Disney