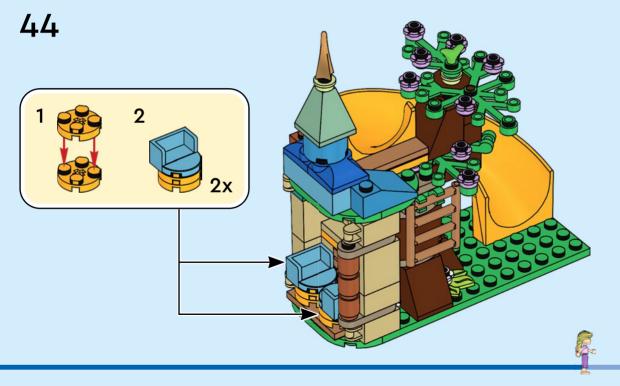

ma di andare online I ES Pídeles permiso a tus papás antes de conectarte a Internet I PT Pede autorização aos pais antes de acederes online I ZH 上网前应先征得父母的同意 I PL Popros' rodziców o zgodę, zanim wejdziesz do Internetu I CS Než půjdeš na internet, požádej rodiče o svolení I SK Skôr než pôjdeš na internet, vypýtaj si povolenie od rodičov I HU Kérj szülői engedélyt, mielőtt online csatlakoznál! I RO Cere permisiunea părinților înainte de a te conecta online I BG Поискайте разрешение от родител, преди да влезете онлайн I LV Pirms došanās tiešsaistē palūdz atļauju vecākiem I ET Enne Interneti kasutamist küsi vanematelt luba I LT Prieš prisijungdami prie interneto, atsiklauskite tévy























































































































LEGO and the LEGO logo are trademarks of the LEGO Group. ©2024 The LEGO Group. 6499983

©Disney