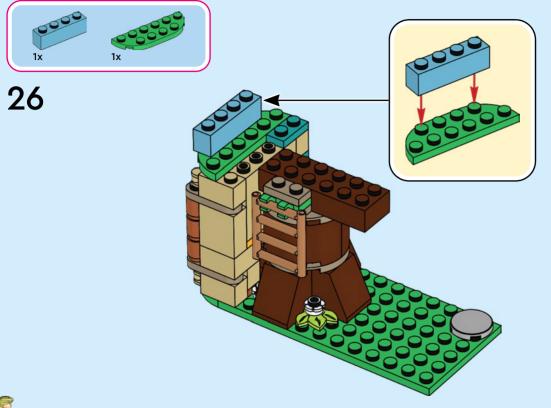

ligne I IT Chiedi il permesso ai tuoi genitori prima di andare online I ES Pídeles permiso a tus papás antes de conectarte a Internet I PT Pede autorização aos pais antes de acederes online I ZH 上网前应先征得父母的同意 I PL Popros' rodziców o zgodę, zanim wejdziesz do Internetu I CS Než půjdeš na internet, požádej rodiče o svolení I SK Skôr než pôjdeš na internet, vypýtaj si povolenie od rodičov I HU Kérj szülői engedélyt, mielőtt online csatlakoznál! I RO Cere permisiunea părinților înainte de a te conecta online I BG Поискайте разрешение от родител, преди да влезете онлайн I LV Pirms došanās tiešsaistē palūdz atļauju vecākiem I ET Enne Interneti kasutamist küsi vanematelt luba I LT Prieš prisijungdami prie interneto, atsiklauskite tévy























































































































LEGO and the LEGO logo are trademarks of the LEGO Group. ©2024 The LEGO Group. 6499983

©Disney