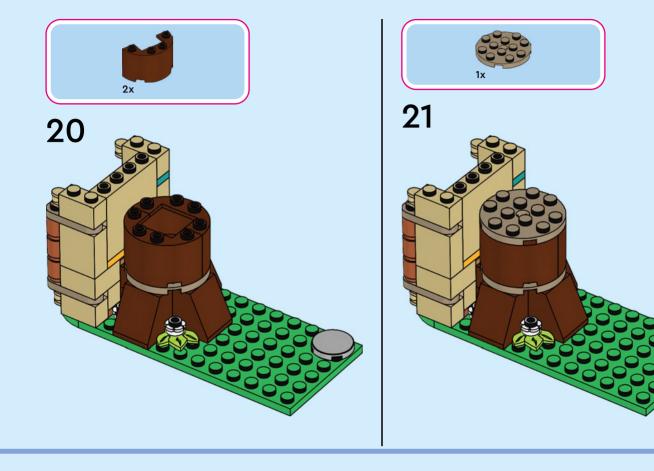

nt d'aller en ligne I IT Chiedi il permesso ai tuoi genitori prima di andare online I ES Pídeles permiso a tus papás antes de conectarte a Internet I PT Pede autorização aos pais antes de acederes online I ZH 上网前应先征得父母的同意 I PL Popros' rodziców o zgodę, zanim wejdziesz do Internetu I CS Než půjdeš na internet, požádej rodiče o svolení I SK Skôr než pôjdeš na internet, vypýtaj si povolenie od rodičov I HU Kérj szülői engedélyt, mielőtt online csatlakoznál! I RO Cere permisiunea părinților înainte de a te conecta online I BG Поискайте разрешение от родител, преди да влезете онлайн I LV Pirms došanās tiešsaistē palūdz atļauju vecākiem I ET Enne Interneti kasutamist küsi vanematelt luba I LT Prieš prisijungdami prie interneto, atsiklauskite tévy























































































































LEGO and the LEGO logo are trademarks of the LEGO Group. ©2024 The LEGO Group. 6499983

©Disney