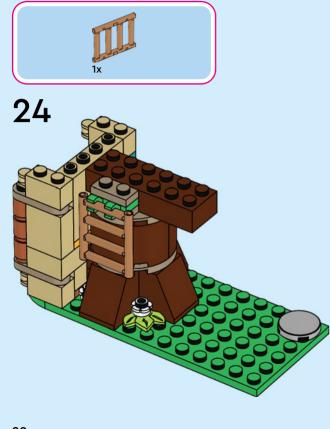

en ligne I IT Chiedi il permesso ai tuoi genitori prima di andare online I ES Pídeles permiso a tus papás antes de conectarte a Internet I PT Pede autorização aos pais antes de acederes online I ZH 上网前应先征得父母的同意 I PL Popros' rodziców o zgodę, zanim wejdziesz do Internetu I CS Než půjdeš na internet, požádej rodiče o svolení I SK Skôr než pôjdeš na internet, vypýtaj si povolenie od rodičov I HU Kérj szülői engedélyt, mielőtt online csatlakoznál! I RO Cere permisiunea părinților înainte de a te conecta online I BG Поискайте разрешение от родител, преди да влезете онлайн I LV Pirms došanās tiešsaistē palūdz atļauju vecākiem I ET Enne Interneti kasutamist küsi vanematelt luba I LT Prieš prisijungdami prie interneto, atsiklauskite tévy























































































































LEGO and the LEGO logo are trademarks of the LEGO Group. ©2024 The LEGO Group. 6499983

©Disney