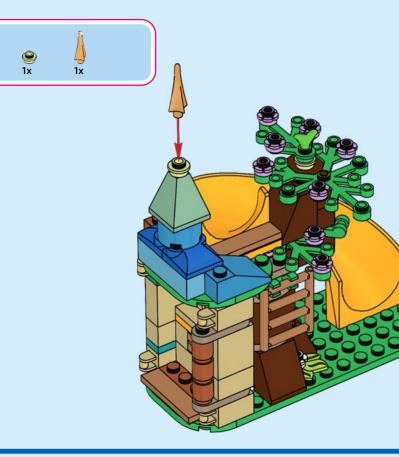

prima di andare online I ES Pídeles permiso a tus papás antes de conectarte a Internet I PT Pede autorização aos pais antes de acederes online I ZH 上网前应先征得父母的同意 I PL Popros' rodziców o zgodę, zanim wejdziesz do Internetu I CS Než půjdeš na internet, požádej rodiče o svolení I SK Skôr než pôjdeš na internet, vypýtaj si povolenie od rodičov I HU Kérj szülői engedélyt, mielőtt online csatlakoznál! I RO Cere permisiunea părinților înainte de a te conecta online I BG Поискайте разрешение от родител, преди да влезете онлайн I LV Pirms došanās tiešsaistē palūdz atļauju vecākiem I ET Enne Interneti kasutamist küsi vanematelt luba I LT Prieš prisijungdami prie interneto, atsiklauskite tévy























































































































LEGO and the LEGO logo are trademarks of the LEGO Group. ©2024 The LEGO Group. 6499983

©Disney