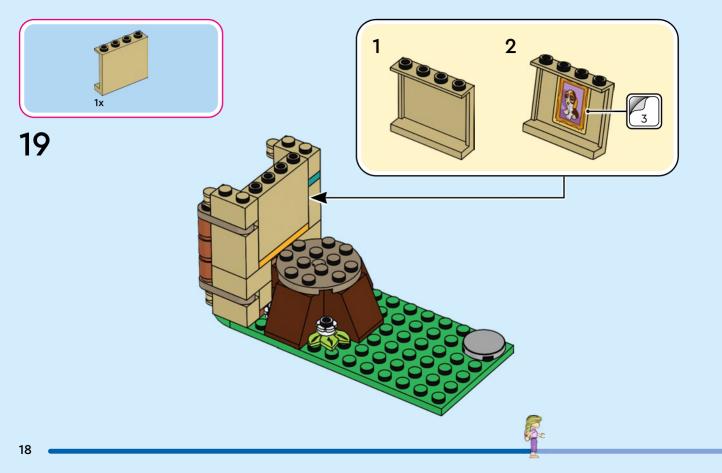

vant d'aller en ligne I IT Chiedi il permesso ai tuoi genitori prima di andare online I ES Pídeles permiso a tus papás antes de conectarte a Internet I PT Pede autorização aos pais antes de acederes online I ZH 上网前应先征得父母的同意 I PL Popros' rodziców o zgodę, zanim wejdziesz do Internetu I CS Než půjdeš na internet, požádej rodiče o svolení I SK Skôr než pôjdeš na internet, vypýtaj si povolenie od rodičov I HU Kérj szülői engedélyt, mielőtt online csatlakoznál! I RO Cere permisiunea părinților înainte de a te conecta online I BG Поискайте разрешение от родител, преди да влезете онлайн I LV Pirms došanās tiešsaistē palūdz atļauju vecākiem I ET Enne Interneti kasutamist küsi vanematelt luba I LT Prieš prisijungdami prie interneto, atsiklauskite tévy























































































































LEGO and the LEGO logo are trademarks of the LEGO Group. ©2024 The LEGO Group. 6499983

©Disney