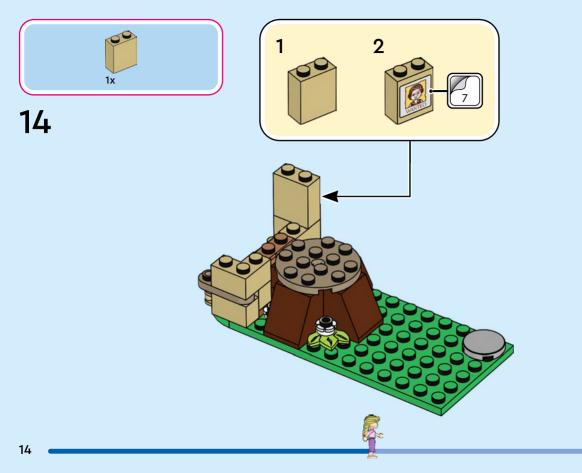

'un parent avant d'aller en ligne I IT Chiedi il permesso ai tuoi genitori prima di andare online I ES Pídeles permiso a tus papás antes de conectarte a Internet I PT Pede autorização aos pais antes de acederes online I ZH 上网前应先征得父母的同意 I PL Popros' rodziców o zgodę, zanim wejdziesz do Internetu I CS Než půjdeš na internet, požádej rodiče o svolení I SK Skôr než pôjdeš na internet, vypýtaj si povolenie od rodičov I HU Kérj szülői engedélyt, mielőtt online csatlakoznál! I RO Cere permisiunea părinților înainte de a te conecta online I BG Поискайте разрешение от родител, преди да влезете онлайн I LV Pirms došanās tiešsaistē palūdz atļauju vecākiem I ET Enne Interneti kasutamist küsi vanematelt luba I LT Prieš prisijungdami prie interneto, atsiklauskite tévy























































































































LEGO and the LEGO logo are trademarks of the LEGO Group. ©2024 The LEGO Group. 6499983

©Disney