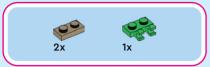

ller en ligne I IT Chiedi il permesso ai tuoi genitori prima di andare online I ES Pídeles permiso a tus papás antes de conectarte a Internet I PT Pede autorização aos pais antes de acederes online I ZH 上网前应先征得父母的同意 I PL Popros' rodziców o zgodę, zanim wejdziesz do Internetu I CS Než půjdeš na internet, požádej rodiče o svolení I SK Skôr než pôjdeš na internet, vypýtaj si povolenie od rodičov I HU Kérj szülői engedélyt, mielőtt online csatlakoznál! I RO Cere permisiunea părinților înainte de a te conecta online I BG Поискайте разрешение от родител, преди да влезете онлайн I LV Pirms došanās tiešsaistē palūdz atļauju vecākiem I ET Enne Interneti kasutamist küsi vanematelt luba I LT Prieš prisijungdami prie interneto, atsiklauskite tévy























































































































LEGO and the LEGO logo are trademarks of the LEGO Group. ©2024 The LEGO Group. 6499983

©Disney