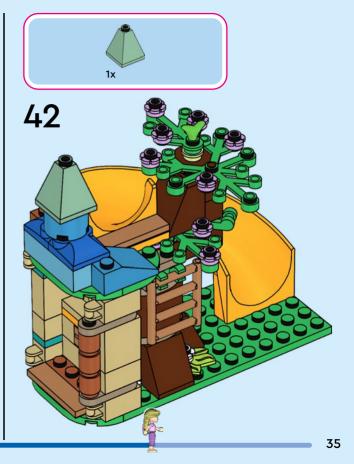

ri prima di andare online I ES Pídeles permiso a tus papás antes de conectarte a Internet I PT Pede autorização aos pais antes de acederes online I ZH 上网前应先征得父母的同意 I PL Popros' rodziców o zgodę, zanim wejdziesz do Internetu I CS Než půjdeš na internet, požádej rodiče o svolení I SK Skôr než pôjdeš na internet, vypýtaj si povolenie od rodičov I HU Kérj szülői engedélyt, mielőtt online csatlakoznál! I RO Cere permisiunea părinților înainte de a te conecta online I BG Поискайте разрешение от родител, преди да влезете онлайн I LV Pirms došanās tiešsaistē palūdz atļauju vecākiem I ET Enne Interneti kasutamist küsi vanematelt luba I LT Prieš prisijungdami prie interneto, atsiklauskite tévy























































































































LEGO and the LEGO logo are trademarks of the LEGO Group. ©2024 The LEGO Group. 6499983

©Disney