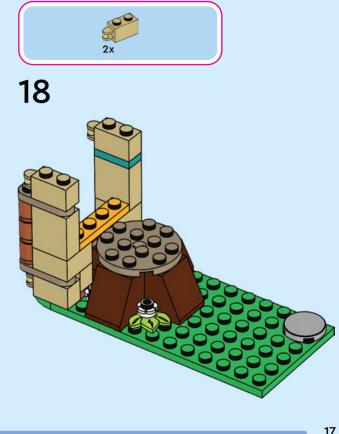

avant d'aller en ligne I IT Chiedi il permesso ai tuoi genitori prima di andare online I ES Pídeles permiso a tus papás antes de conectarte a Internet I PT Pede autorização aos pais antes de acederes online I ZH 上网前应先征得父母的同意 I PL Popros' rodziców o zgodę, zanim wejdziesz do Internetu I CS Než půjdeš na internet, požádej rodiče o svolení I SK Skôr než pôjdeš na internet, vypýtaj si povolenie od rodičov I HU Kérj szülői engedélyt, mielőtt online csatlakoznál! I RO Cere permisiunea părinților înainte de a te conecta online I BG Поискайте разрешение от родител, преди да влезете онлайн I LV Pirms došanās tiešsaistē palūdz atļauju vecākiem I ET Enne Interneti kasutamist küsi vanematelt luba I LT Prieš prisijungdami prie interneto, atsiklauskite tévy























































































































LEGO and the LEGO logo are trademarks of the LEGO Group. ©2024 The LEGO Group. 6499983

©Disney