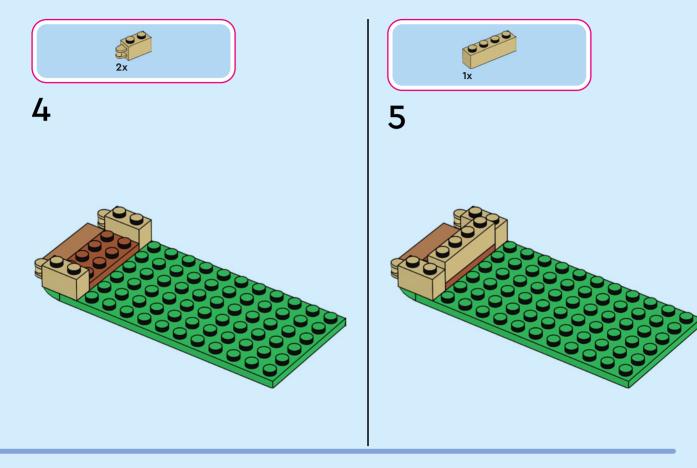

risation d'un parent avant d'aller en ligne I IT Chiedi il permesso ai tuoi genitori prima di andare online I ES Pídeles permiso a tus papás antes de conectarte a Internet I PT Pede autorização aos pais antes de acederes online I ZH 上网前应先征得父母的同意 I PL Popros' rodziców o zgodę, zanim wejdziesz do Internetu I CS Než půjdeš na internet, požádej rodiče o svolení I SK Skôr než pôjdeš na internet, vypýtaj si povolenie od rodičov I HU Kérj szülői engedélyt, mielőtt online csatlakoznál! I RO Cere permisiunea părinților înainte de a te conecta online I BG Поискайте разрешение от родител, преди да влезете онлайн I LV Pirms došanās tiešsaistē palūdz atļauju vecākiem I ET Enne Interneti kasutamist küsi vanematelt luba I LT Prieš prisijungdami prie interneto, atsiklauskite tévy























































































































LEGO and the LEGO logo are trademarks of the LEGO Group. ©2024 The LEGO Group. 6499983

©Disney