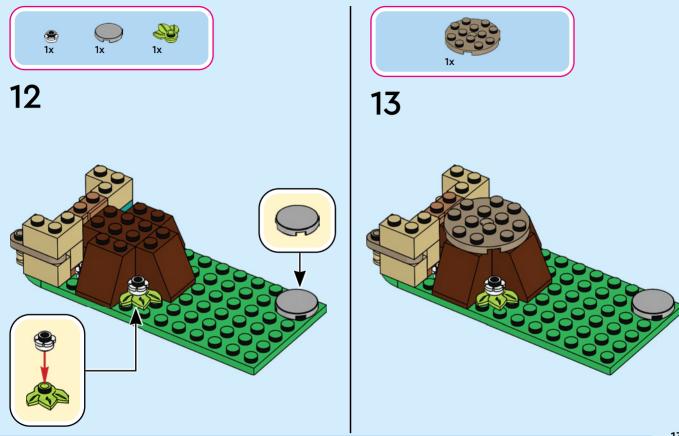

d'un parent avant d'aller en ligne I IT Chiedi il permesso ai tuoi genitori prima di andare online I ES Pídeles permiso a tus papás antes de conectarte a Internet I PT Pede autorização aos pais antes de acederes online I ZH 上网前应先征得父母的同意 I PL Popros' rodziców o zgodę, zanim wejdziesz do Internetu I CS Než půjdeš na internet, požádej rodiče o svolení I SK Skôr než pôjdeš na internet, vypýtaj si povolenie od rodičov I HU Kérj szülői engedélyt, mielőtt online csatlakoznál! I RO Cere permisiunea părinților înainte de a te conecta online I BG Поискайте разрешение от родител, преди да влезете онлайн I LV Pirms došanās tiešsaistē palūdz atļauju vecākiem I ET Enne Interneti kasutamist küsi vanematelt luba I LT Prieš prisijungdami prie interneto, atsiklauskite tévy























































































































LEGO and the LEGO logo are trademarks of the LEGO Group. ©2024 The LEGO Group. 6499983

©Disney