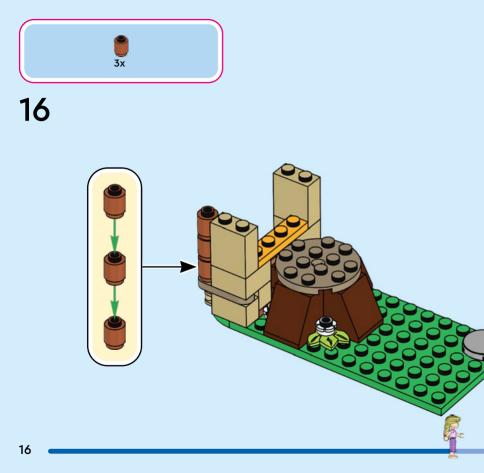

rent avant d'aller en ligne I IT Chiedi il permesso ai tuoi genitori prima di andare online I ES Pídeles permiso a tus papás antes de conectarte a Internet I PT Pede autorização aos pais antes de acederes online I ZH 上网前应先征得父母的同意 I PL Popros' rodziców o zgodę, zanim wejdziesz do Internetu I CS Než půjdeš na internet, požádej rodiče o svolení I SK Skôr než pôjdeš na internet, vypýtaj si povolenie od rodičov I HU Kérj szülői engedélyt, mielőtt online csatlakoznál! I RO Cere permisiunea părinților înainte de a te conecta online I BG Поискайте разрешение от родител, преди да влезете онлайн I LV Pirms došanās tiešsaistē palūdz atļauju vecākiem I ET Enne Interneti kasutamist küsi vanematelt luba I LT Prieš prisijungdami prie interneto, atsiklauskite tévy























































































































LEGO and the LEGO logo are trademarks of the LEGO Group. ©2024 The LEGO Group. 6499983

©Disney