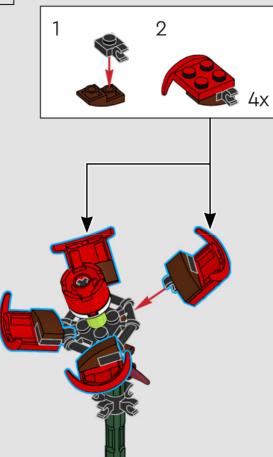

Overlapping mudguard elements help recreate the intricate layering of the rose's petals.

The rose is the national flower of the United States.

LEGO and the LEGO logo and are trademarks of the LEGO Group. @2024 The LEGO Group. 6495818