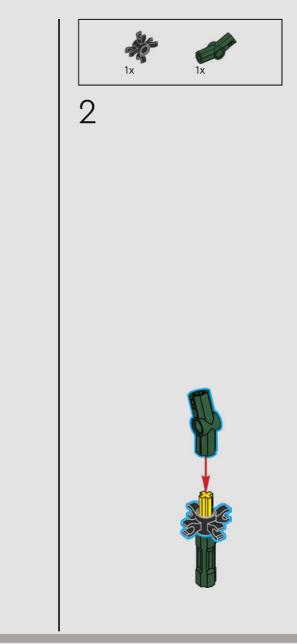

anywhere and cast a vibrant glow on your special occasion. The variety of stem lengths reflects different phases of growth, from delicate buds to bold blooms. Whenever you want to refresh your special memories – and your bouquet – you can return to your voluptuous arrangement and adjust it to suit your mood.

*lego* 

2

LEGO



## FROM THE DESIGN TEAM

★ 'Love may be as thorny as a rose stem or as divine as its velvety petals. To reflect that dichotomy, we sought to strike the perfect balance between challenging techniques and a satisfying flow. While we can only aspire to recreate nature's perfect design, we hope you will let these roses serve as a reminder to love yourself exactly as you are and share that love with others.'

KENYON ANDREW BRADY LEGO<sup>®</sup> Model Designer















Thorns are often removed from cut roses, but some have escaped the pruning clippers. Here they are represented by horn elements which appear in dark red for the first time.















A rose by any other name would smell as sweet, but when the Overnight Scentsation rose was tested in a space shuttle, researchers discovered that its scent was different in the zero-gravity environment.















Overlapping mudguard elements help recreate the intricate layering of the rose's petals.

















The rose is the national flower of the United States.

















LEGO and the LEGO logo and are trademarks of the LEGO Group. @2024 The LEGO Group. 6495818