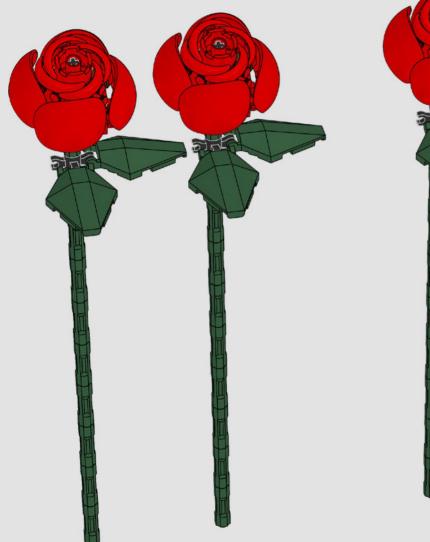

## BUILD YOUR SPECIAL MOMENTS

♦ Like your favourite memories with your loved ones, the LEGO® Bouquet of Roses truly comes alive when shared. Whether you give or receive them as a gift, or join in the building experience together, these roses are guaranteed to flourish anywhere and cast a vibrant glow on your special occasion. The variety of stem lengths reflects different phases of growth, from delicate buds to bold blooms. Whenever you want to refresh your special memories – and your bouquet – you can return to your voluptuous arrangement and adjust it to suit your mood.

KENYON ANDREW BRADY LEGO<sup>®</sup> Model Designer

Thorns are often removed from cut roses, but some have escaped the pruning clippers. Here they are represented by horn elements which appear in dark red for the first time.

Overlapping mudguard elements help recreate the intricate layering of the rose's petals.

The rose is the national flower of the United States.

LEGO and the LEGO logo and are trademarks of the LEGO Group. @2024 The LEGO Group. 6495818