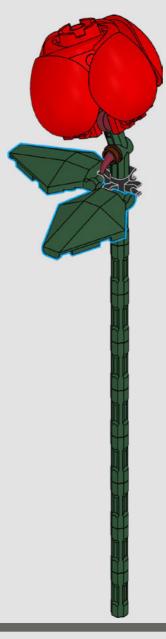

KENYON ANDREW BRADY LEGO<sup>®</sup> Model Designer

Thorns are often removed from cut roses, but some have escaped the pruning clippers. Here they are represented by horn elements which appear in dark red for the first time.