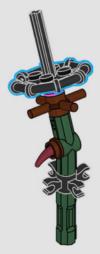

KENYON ANDREW BRADY LEGO<sup>®</sup> Model Designer

Thorns are often removed from cut roses, but some have escaped the pruning clippers. Here they are represented by horn elements which appear in dark red for the first time.

Overlapping mudguard elements help recreate the intricate layering of the rose's petals.

The rose is the national flower of the United States.

LEGO and the LEGO logo and are trademarks of the LEGO Group. @2024 The LEGO Group. 6495818