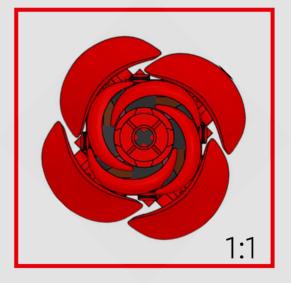

Overlapping mudguard elements help recreate the intricate layering of the rose's petals.

The rose is the national flower of the United States.

LEGO and the LEGO logo and are trademarks of the LEGO Group. @2024 The LEGO Group. 6495818