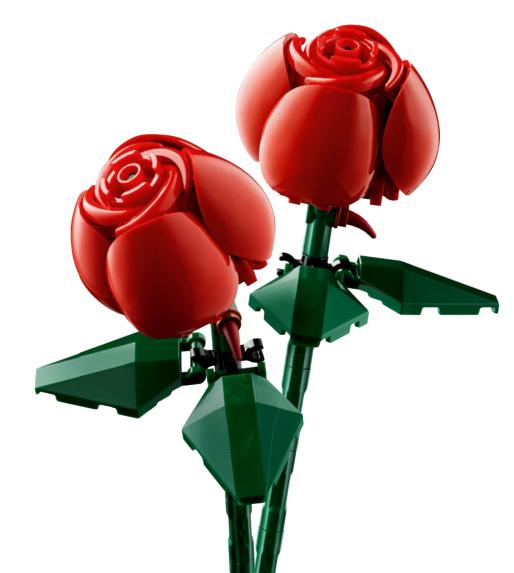

KENYON ANDREW BRADY LEGO<sup>®</sup> Model Designer

Thorns are often removed from cut roses, but some have escaped the pruning clippers. Here they are represented by horn elements which appear in dark red for the first time.

Overlapping mudguard elements help recreate the intricate layering of the rose's petals.

The rose is the national flower of the United States.

LEGO and the LEGO logo and are trademarks of the LEGO Group. @2024 The LEGO Group. 6495818