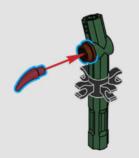

refresh your special memories – and your bouquet – you can return to your voluptuous arrangement and adjust it to suit your mood.

*lego* 

2

LEGO



## FROM THE DESIGN TEAM

★ 'Love may be as thorny as a rose stem or as divine as its velvety petals. To reflect that dichotomy, we sought to strike the perfect balance between challenging techniques and a satisfying flow. While we can only aspire to recreate nature's perfect design, we hope you will let these roses serve as a reminder to love yourself exactly as you are and share that love with others.'

KENYON ANDREW BRADY LEGO<sup>®</sup> Model Designer















Thorns are often removed from cut roses, but some have escaped the pruning clippers. Here they are represented by horn elements which appear in dark red for the first time.















A rose by any other name would smell as sweet, but when the Overnight Scentsation rose was tested in a space shuttle, researchers discovered that its scent was different in the zero-gravity environment.















Overlapping mudguard elements help recreate the intricate layering of the rose's petals.

















The rose is the national flower of the United States.

















LEGO and the LEGO logo and are trademarks of the LEGO Group. @2024 The LEGO Group. 6495818