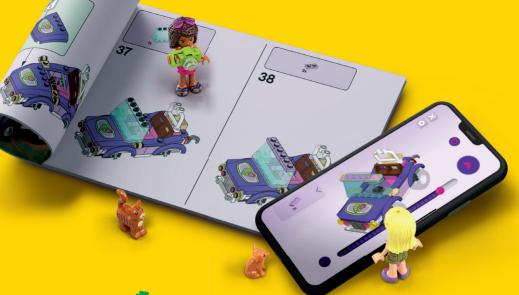

Q LEGO.com/devicecheck

EN Ask parents' permission before going online I DE Eltern um Erlaubnis bitten. bevor du online gehst I FR Demande l'autorisation d'un parent avant d'aller en ligne I IT Chiedi il permesso ai tuoi genitori prima di andare online I ES Pídeles permiso a tus papás antes de conectarte a Internet I PT Pede autorização aos pais antes de acederes online IJA オンラインになる前にほご者の方のきょかをもらおう IZH 上网前应先 征得父母的同意 I KO 온라인 접속 전에 보호자 동의가 필요합니다 I RU Спроси разрешения у родителей, прежде чем заходить в интернет I PL Poproś rodziców o zgode. zanim wejdziesz do Internetu I CS Než půjdeš na internet, požádej rodiče o svolení I SK Skôr než pôjdeš na internet, vypýtaj si povolenie od rodičov I HU Kérj szülői engedélyt, mielőtt online csatlakoznál! I RO Cere permisiunea părintilor înainte de a te conecta online I BG Поискайте разрешение от родител, преди да влезете онлайн I LV Pirms došanās tiešsaistē palūdz atlauju vecākiem I ET Enne Interneti kasutamist küsi vanematelt luba I LT Prieš prisijungdami prie interneto, atsiklauskite tevu