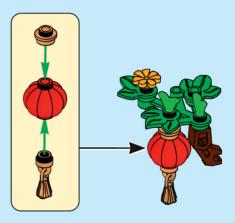

2x

























































1:1





















































































































































Scan this QR code or go to **LEGO.COM/PRODUCTFEEDBACK** and give us your short feedback about this LEGO® set for a chance to win a cool LEGO prize.



EN: YOU COULD WIN. Terms and Conditions apply\* DE: Du könntest GEWINNEN. Es gelten die Teilnahmebedingungen\* FR: Tu pourrais GAGNER. Des conditions s'appliquent\* IT: Potresti VINCERE tu. Termini e condizioni sono applicabili\* ES: Puedes GANAR. Aplican términos y condiciones\* PT: Poderá GANHAR. Aplicam-se termos e condições\* ZH: 轻松获奖. 条款和条件适用\* PL: Szansa na WYGRANĄ. Obowiązują warunki korzystania\* CS: Máte šanci VYHRÁT. Platí všeobecné smluvní podmínky\*