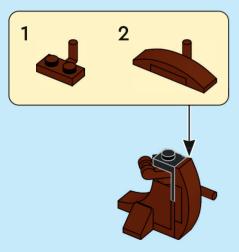

2x

























































1:1





















































































































































Scan this QR code or go to **LEGO.COM/PRODUCTFEEDBACK** and give us your short feedback about this LEGO® set for a chance to win a cool LEGO prize.



EN: YOU COULD WIN. Terms and Conditions apply\* DE: Du könntest GEWINNEN. Es gelten die Teilnahmebedingungen\* FR: Tu pourrais GAGNER. Des conditions s'appliquent\* IT: Potresti VINCERE tu. Termini e condizioni sono applicabili\* ES: Puedes GANAR. Aplican términos y condiciones\* PT: Poderá GANHAR. Aplicam-se termos e condições\* ZH: 轻松获奖. 条款和条件适用\* PL: Szansa na WYGRANĄ. Obowiązują warunki korzystania\* CS: Má