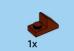

2x

























































1:1





















































































































































Scan this QR code or go to **LEGO.COM/PRODUCTFEEDBACK** and give us your short feedback about this LEGO® set for a chance to win a cool LEGO prize.



EN: YOU COULD WIN. Terms and Conditions apply\* DE: Du könntest GEWINNEN. Es gelten die Teilnahmebedingungen\* FR: Tu pourrais GAGNER. Des conditions s'appliquent\* IT: Potresti VINCERE tu. Termini e condizioni sono applicabili\* ES: Puedes GANAR. Aplican términos y condiciones\* PT: Poderá GANHAR. Aplicam-se termos e condições\* ZH: 轻松获奖. 条款和条件适用\* PL: Szansa na WYGRANĄ. Obowiązują warunki korzys