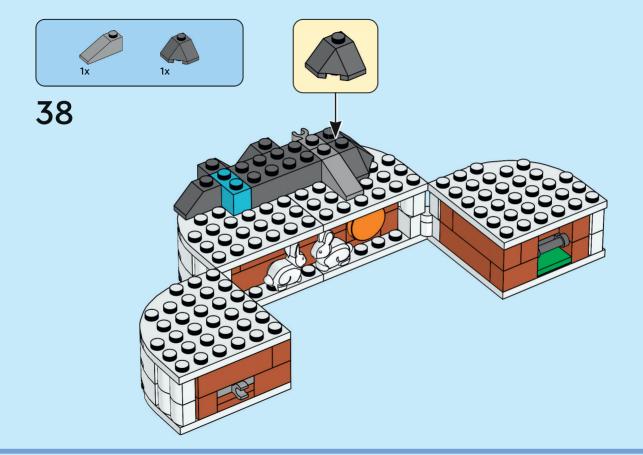

2x

























































1:1





















































































































































Scan this QR code or go to **LEGO.COM/PRODUCTFEEDBACK** and give us your short feedback about this LEGO® set for a chance to win a cool LEGO prize.



EN: YOU COULD WIN. Terms and Conditions apply\* DE: Du könntest GEWINNEN. Es gelten die Teilnahmebedingungen\* FR: Tu pourrais GAGNER. Des conditions s'appliquent\* IT: Potresti VINCERE tu. Termini e condizioni sono applicabili\* ES: Puedes GANAR. Aplican términos y condiciones\* P