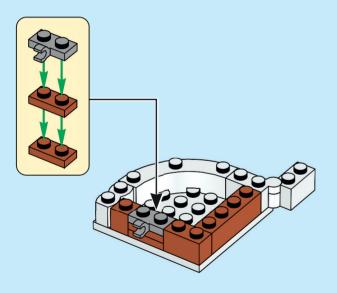

2x

























































1:1





















































































































































Scan this QR code or go to **LEGO.COM/PRODUCTFEEDBACK** and give us your short feedback about this LEGO® set for a chance to win a cool LEGO prize.



EN: YOU COULD WIN. Terms and Conditions apply\* DE: Du könntest GEWINNEN. Es gelten die Teilnahmebedingungen\* FR: Tu pourrais GAGNER. Des conditions s'appliquent\* IT: Potresti VINCERE tu. Termini