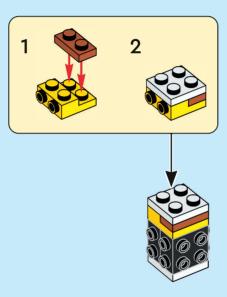

2x

1:1

Scan this QR code or go to **LEGO.COM/PRODUCTFEEDBACK** and give us your short feedback about this LEGO® set for a chance to win a cool LEGO prize.

EN: YOU COULD WIN. Terms and Conditions apply\* DE: Du könntest GEWINNEN. Es gelten die Teilnahmebedingungen\* FR: Tu pourrais GAGNER. Des conditions s'appliquent\* IT: Potresti VINCERE tu. Termini e condizioni sono applicabili\* ES: Puedes GANAR. Aplican términos y condiciones\* PT: Poderá GANHAR. Aplicam-se termos e condições\* ZH: 轻松获奖. 条款和条件适用\* PL: Szansa na WYGRANĄ. Obowiązują warunki korzystania\* CS: Máte šanci VYHRÁT. Platí všeobecné smluvní podmínky\* SK: Máte šancu VYHRAŤ. Plati všeobecné zmluvné podmienky\* HU: TE IS NYERHETSZ. Felhasználási feltételek érvényesek\* RO: Ai putea CÂŞTIGA. Se aplică termeni şi condiții\* BG: Можете да СПЕЧЕЛИТЕ. Има определени правила и условия\* LV: Tu vari LAIMĒT. Ir spēkā noteikumi un nosacījumi.\* ET: Sul on võimalus VÕITA. Kehtivad tingimused\* LT: Jūs galite LAIMĒTI. Taikomos sąlygos\*