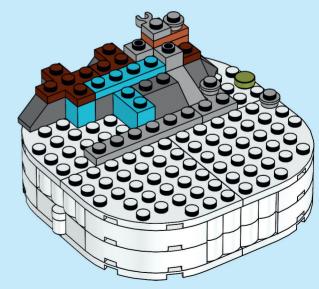

2x

























































1:1





















































































































































Scan this QR code or go to **LEGO.COM/PRODUCTFEEDBACK** and give us your short feedback about this LEGO® set for a chance to win a cool LEGO prize.



EN: YOU COULD WIN. Terms and Conditions apply\* DE: Du könntest GEWINNEN. Es gelten die Teilnahmebedingungen\* FR: Tu pourrais GAGNER. Des conditions s'appliquent\* IT: Potresti VINCERE tu. Termini e condizioni sono applicabili\* ES: Puedes GANAR. Aplican términos y condiciones\* PT: Poderá GANHAR. Aplicam-se