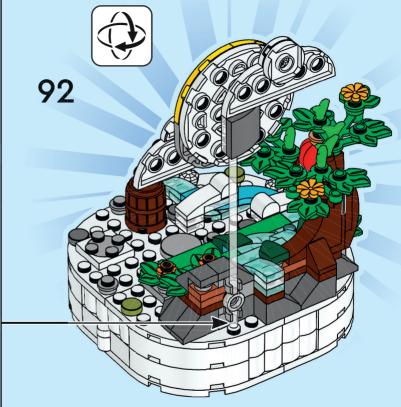

2x

























































1:1





















































































































































Scan this QR code or go to **LEGO.COM/PRODUCTFEEDBACK** and give us your short feedback about this LEGO® set for a chance to win a cool LEGO prize.



EN: YOU COULD WIN. Terms and Conditions apply\* DE: Du könntest GEWINNEN. Es gelten die Teilnahmebedingungen\* FR: Tu pourrais GAGNER. Des conditions s'appliquent\* IT: Potresti VINCERE tu. Termini e condizioni sono applicabili\* ES: Puedes GANAR. Aplican términos y condiciones\* PT: Poderá GANHAR. Aplicam-se termos e condições\* ZH: 轻松获奖. 条款和条件适用\* PL: Szansa na WYGRANĄ. Obowiązują warunki korzystania\* CS: Máte šanci VYHRÁT. Platí všeobecné smluvní podmínky\* SK: Máte šancu VYHRAŤ. Plati všeobecné zmluvné po