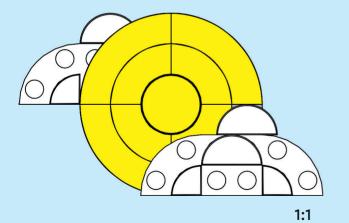

2x

























































1:1





















































































































































Scan this QR code or go to **LEGO.COM/PRODUCTFEEDBACK** and give us your short feedback about this LEGO® set for a chance to win a cool LEGO prize.



EN: YOU COULD WIN. Terms and Conditions apply\* DE: Du könntest GEWINNEN. Es gelten die Teilnahmebedingungen\* FR: Tu pourrais GAGNER. Des conditions s'appliquent\* IT: Potresti VINCERE tu. Termini e condizioni sono applicabili\* ES: Puedes GANAR. Aplican términos y condiciones\* PT: Poderá GANHAR. Aplicam-se termos e condições\* ZH: 轻松获奖. 条款和条件适用\* PL: Szansa na WYGRANĄ. Obowiązują warunki korzystania\* CS: Máte šanci VYHRÁT. Platí všeobecné smluvní podmínky\* SK: Máte šancu VYHRAŤ. Plati všeobecn