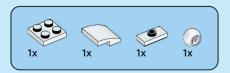

2x

























































1:1





















































































































































Scan this QR code or go to **LEGO.COM/PRODUCTFEEDBACK** and give us your short feedback about this LEGO® set for a chance to win a cool LEGO prize.



EN: YOU COULD WIN. Terms and Conditions apply\* DE: Du könntest GEWINNEN. Es gelten die Teilnahmebedingungen\* FR: Tu pourrais GAGNER. Des conditions s'appliquent\* IT: Potresti VINCERE tu. Termini e condizioni sono applicabili\* ES: Puedes GANAR. Aplican términos y condiciones\* PT: Poderá GANHAR. Aplicam-se termos e condições\* ZH: 轻松获奖. 条款和条件适用\* PL: Szansa na WYGRANĄ. Obowiązują warunki korzystania\* CS: Máte šanci VYHRÁT. Platí všeobecné smluvní podmínky\* SK: Máte šancu VYHRAŤ. Plati všeobecné zmluvné podmienky\* HU: TE IS NYERHETSZ. Felhasználási