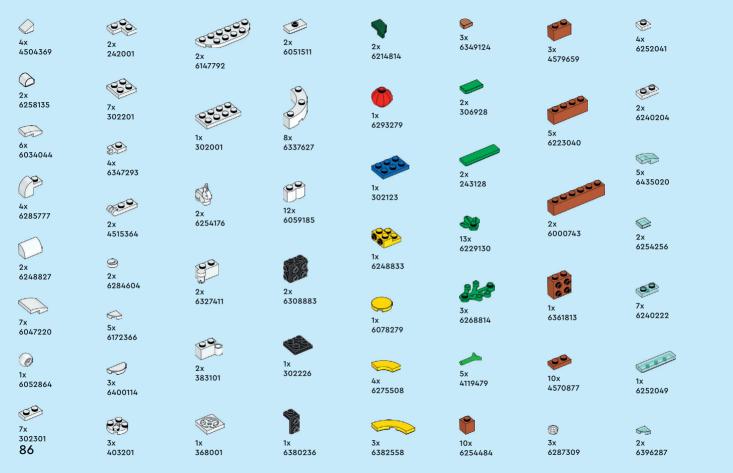

2x

1:1

Scan this QR code or go to **LEGO.COM/PRODUCTFEEDBACK** and give us your short feedback about this LEGO® set for a chance to win a cool LEGO prize.

EN: YOU COULD WIN. Terms and Conditions apply\* DE: Du könntest GEWINNEN. Es gelten die Teilnahmebedingungen\* FR: Tu pourrais GAGNER. Des conditions s'appliquent\* IT: Potresti VINCERE tu. Termini e condizioni sono applicabili\* ES: Puedes GANAR. Aplican términos y condiciones\* PT: Poderá GANHAR. Aplicam-se termos e condições\* ZH: 轻松获奖. 条款和条件适用\* PL: Szansa na WYGRANĄ. Obowiązują warunki korzystania\* CS: Máte šanci VYHRÁT. Platí všeobecné smluvní podmínky\* SK: Máte šancu VYHRAŤ. Plati všeobecné zmluvné podmienky\* HU: TE IS NYERHETSZ. Felhasználási feltételek érvényesek\* RO: Ai putea CÂŞTIGA. Se aplică termeni şi condiții\* BG: Можете да СПЕЧЕЛИТЕ. Има определени правила и условия\* LV: Tu vari LAIMĒT. Ir spēkā noteikumi un nosacījumi.\* ET: Sul on võimalus VÕITA. Kehtivad tingimused\* LT: Jūs galite LAIMĒTI. Taikomos sąlygos\*