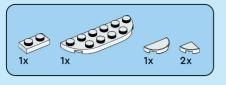

2x

























































1:1





















































































































































Scan this QR code or go to **LEGO.COM/PRODUCTFEEDBACK** and give us your short feedback about this LEGO® set for a chance to win a cool LEGO prize.



EN: YOU COULD WIN. Terms and Conditions apply\* DE: Du könntest GEWINNEN. Es gelten die Teilnahmebedingungen\* FR: Tu pourrais GAGNER. Des conditions s'appliquent\* IT: Potresti VINCERE tu. Termini e condizioni sono applicabili\* ES: Puedes GANAR. Aplican términos y condiciones\* PT: Poderá GANHAR. Aplicam-se termos e condições\* ZH: 轻松获奖. 条款和条件适用\* PL: Szansa na WYGRANĄ. Obowiązują warunki korzystania\* CS: Máte šanci VYHRÁT. Platí všeobecné smluvní podmínky\* SK: Máte šancu VYH