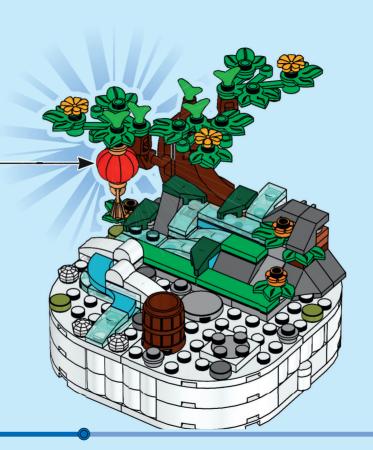

2x

























































1:1





















































































































































Scan this QR code or go to **LEGO.COM/PRODUCTFEEDBACK** and give us your short feedback about this LEGO® set for a chance to win a cool LEGO prize.



EN: YOU COULD WIN. Terms and Conditions apply\* DE: Du könntest GEWINNEN. Es gelten die Teilnahmebedingungen\* FR: Tu pourrais GAGNER. Des conditions s'appliquent\* IT: Potresti VINCERE tu. Termini e condizioni sono applicabili\* ES: Puedes GANAR. Aplican términos y condiciones\* PT: Poderá GANHAR. Aplicam-se termos e condições\* ZH: 轻松获奖. 条款和条件适用\* PL: Szansa na WYGRANĄ. Obowiązują warunki korzystania\* CS: Máte šanci VYHRÁT. Platí všeobecné smluvní podmínky\* SK