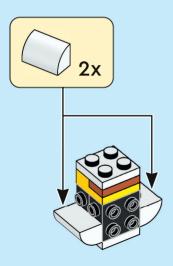

2x

1:1

Scan this QR code or go to **LEGO.COM/PRODUCTFEEDBACK** and give us your short feedback about this LEGO® set for a chance to win a cool LEGO prize.

EN: YOU COULD WIN. Terms and Conditions apply\* DE: Du könntest GEWINNEN. Es gelten die Teilnahmebedingungen\* FR: Tu pourrais GAGNER. Des conditions s'appliquent\* IT: Potresti VINCERE tu. Termini e condizioni sono applicabili\* ES: Puedes GANAR. Aplican términos y condiciones\* PT: Poderá GANHAR. Aplicam-se termos e condições\* ZH: 轻松获奖. 条款和条件适用\* PL: Szansa na WYGRANĄ. Obowiązują warunki korzystania\* CS: Máte šanci VYHRÁT. Platí všeobecné smluvní podmínky\* SK: Máte šancu VYHRAŤ. Plati všeobecné zmluvné podmienky\* HU: TE IS NYERHETSZ. Felhasználási feltételek érvényesek\* RO: Ai putea CÂŞTIGA. Se aplică termeni şi condiții\* BG: Можете да СПЕЧЕЛИТЕ. Има определени правила и условия\* LV: Tu vari LAIMĒT. Ir spēkā noteikumi un nosacījumi.\* ET: Sul on võimalus VÕITA. Kehtivad tingimused\* LT: Jūs galite LAIMĒTI. Taikomos sąlygos\*