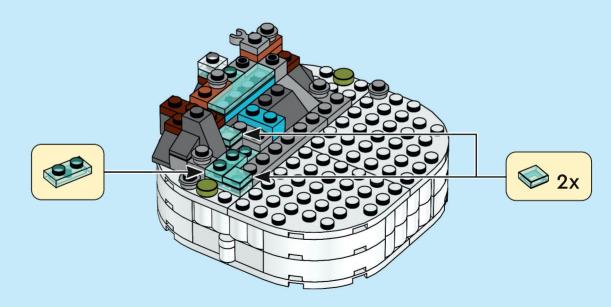

2x

























































1:1





















































































































































Scan this QR code or go to **LEGO.COM/PRODUCTFEEDBACK** and give us your short feedback about this LEGO® set for a chance to win a cool LEGO prize.



EN: YOU COULD WIN. Terms and Conditions apply\* DE: Du könntest GEWINNEN. Es gelten die Teilnahmebedingungen\* FR: Tu pourrais GAGNER. Des conditions s'appliquent\* IT: Potresti VINCERE tu. Termini e condizioni sono applicabili\* ES: Puedes GANAR. Aplican términos y condiciones\* PT: Poderá GANHAR. Aplicam-se termos e condições\* ZH: