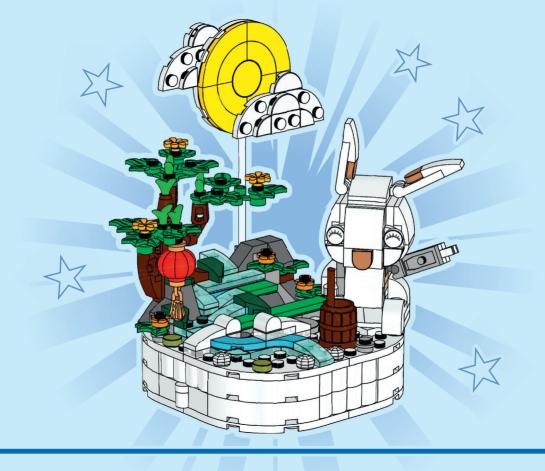

2x

























































1:1





















































































































































Scan this QR code or go to **LEGO.COM/PRODUCTFEEDBACK** and give us your short feedback about this LEGO® set for a chance to win a cool LEGO prize.



EN: YOU COULD WIN. Terms and Conditions apply\* DE: Du könntest GEWINNEN. Es gelten die Teilnahmebedingungen\* FR: Tu pourrais GAGNER. Des conditions s'appliquent\* IT: Potresti VINCERE tu. Termini e condizioni sono applicabili\* ES: Puedes GANAR. Aplican términos y condiciones\* PT: Poderá GANHAR. Aplicam-se termos e condições\* ZH: 轻松获奖. 条款和条件适用\* PL: Szansa na WYGRANĄ. Obowiązują warunki korzystania\* CS: Máte šanci VYHRÁT. Platí všeobecné smluvní podmínky\* SK: Máte šancu VYHRAŤ. Plati všeobecné zmluvné podmienky\* HU: TE IS NYERHETSZ. Felhasználási feltételek érvényesek\* RO: Ai putea CÂŞTIGA. Se aplică termeni şi condiții\* BG: