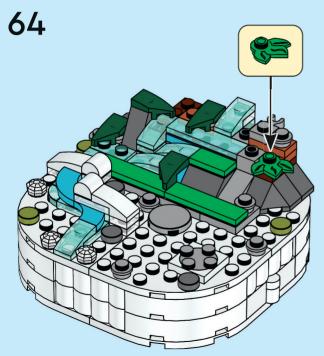

2x

























































1:1





















































































































































Scan this QR code or go to **LEGO.COM/PRODUCTFEEDBACK** and give us your short feedback about this LEGO® set for a chance to win a cool LEGO prize.



EN: YOU COULD WIN. Terms and Conditions apply\* DE: Du könntest GEWINNEN. Es gelten die Teilnahmebedingungen\* FR: Tu pourrais GAGNER. Des conditions s'appliquent\* IT: Potresti VINCERE tu. Termini e condizioni sono applicabili\* ES: Puedes GANAR. Aplican términos y condiciones\* PT: Poderá GANHAR. Aplicam-se termos e condições\* ZH: 轻松获奖. 条款和条件适用\* PL: Szansa na WYGRANĄ. Obowiąz