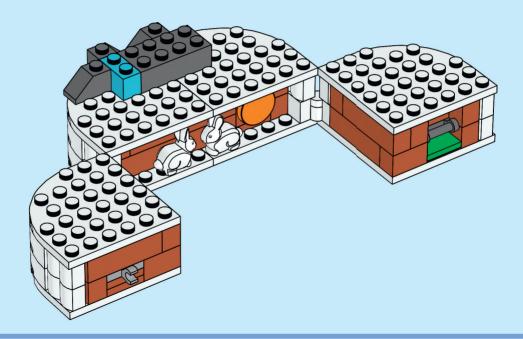

2x

























































1:1





















































































































































Scan this QR code or go to **LEGO.COM/PRODUCTFEEDBACK** and give us your short feedback about this LEGO® set for a chance to win a cool LEGO prize.



EN: YOU COULD WIN. Terms and Conditions apply\* DE: Du könntest GEWINNEN. Es gelten die Teilnahmebedingungen\* FR: Tu pourrais GAGNER. Des conditions s'appliquent\* IT: Potresti VINCERE tu. Termini e condizioni sono applicabili\* ES: Puedes GANAR. Aplican términos y condiciones