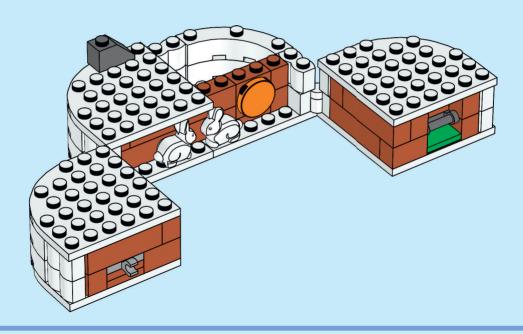

2x

























































1:1





















































































































































Scan this QR code or go to **LEGO.COM/PRODUCTFEEDBACK** and give us your short feedback about this LEGO® set for a chance to win a cool LEGO prize.



EN: YOU COULD WIN. Terms and Conditions apply\* DE: Du könntest GEWINNEN. Es gelten die Teilnahmebedingungen\* FR: Tu pourrais GAGNER. Des conditions s'appliquent\* IT: Potresti VINCERE tu. Termini e condizioni sono applicabili\* ES: Puedes GANAR. Aplican términ