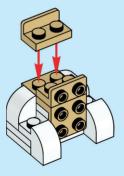

2x

























































1:1





















































































































































Scan this QR code or go to **LEGO.COM/PRODUCTFEEDBACK** and give us your short feedback about this LEGO® set for a chance to win a cool LEGO prize.



EN: YOU COULD WIN. Terms and Conditions apply\* DE: Du könntest GEWINNEN. Es gelten die Teilnahmebedingungen\* FR: Tu pourrais GAGNER. Des conditions s'appliquent\* IT: Potresti VINCERE tu. Termini e condizioni sono applicabili\* ES: Puedes GANAR. Aplican términos y condiciones\* PT: Poderá GANHAR. Aplicam-se termos e condições\* ZH: 轻松获奖. 条款和条件适用\* PL: Szansa na WYGRANĄ. Obowiązują warunki korzystania\* CS: Máte šanci VYHRÁT. Platí všeobecné smluvní podmínky\* SK: Máte šancu VYHRAŤ. Plati všeobecné zmluvné podmienky\* HU: TE IS NYERHETSZ.