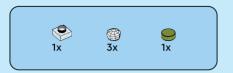

2x

























































1:1





















































































































































Scan this QR code or go to **LEGO.COM/PRODUCTFEEDBACK** and give us your short feedback about this LEGO® set for a chance to win a cool LEGO prize.



EN: YOU COULD WIN. Terms and Conditions apply\* DE: Du könntest GEWINNEN. Es gelten die Teilnahmebedingungen\* FR: Tu pourrais GAGNER. Des conditions s'appliquent\* IT: Potresti VINCERE tu. Termini e condizioni sono applicabili\* ES: Puedes GANAR. Aplican términos y condiciones\* PT: Poderá GANHAR. Aplicam-se termos e condições\* ZH: 轻松获奖. 条款和条件适用\* PL: Szan