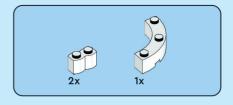

2x

























































1:1





















































































































































Scan this QR code or go to **LEGO.COM/PRODUCTFEEDBACK** and give us your short feedback about this LEGO® set for a chance to win a cool LEGO prize.



EN: YOU COULD WIN. Terms and Conditions apply\* DE: Du könntest GEWINNEN. Es gelten die Teilnahmebedingungen\* FR: Tu pourrais GAGNER. Des conditions s'appliquent\* IT: Potresti VINCERE tu. Termini e condizioni sono applicabili\* ES: Pu