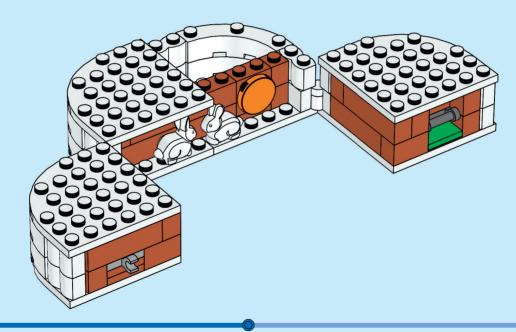

2x

























































1:1





















































































































































Scan this QR code or go to **LEGO.COM/PRODUCTFEEDBACK** and give us your short feedback about this LEGO® set for a chance to win a cool LEGO prize.



EN: YOU COULD WIN. Terms and Conditions apply\* DE: Du könntest GEWINNEN. Es gelten die Teilnahmebedingungen\* FR: Tu pourrais GAGNER. Des conditions s'appliquent\* IT: Potresti VINCERE tu. Termini e condizioni sono applicabili\* ES: Puedes GANAR. Aplican té