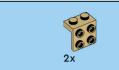

2x

























































1:1





















































































































































Scan this QR code or go to **LEGO.COM/PRODUCTFEEDBACK** and give us your short feedback about this LEGO® set for a chance to win a cool LEGO prize.



EN: YOU COULD WIN. Terms and Conditions apply\* DE: Du könntest GEWINNEN. Es gelten die Teilnahmebedingungen\* FR: Tu pourrais GAGNER. Des conditions s'appliquent\* IT: Potresti VINCERE tu. Termini e condizioni sono applicabili\* ES: Puedes GANAR. Aplican términos y condiciones\* PT: Poderá GANHAR. Aplicam-se termos e condições\* ZH: 轻松获奖. 条款和条件适用\* PL: Szansa na WYGRANĄ. Obowiązują warunki korzystania\* CS: Máte šanci VYHRÁT. Platí všeobecné smluvní podmínky\* SK: Máte šancu VYHRAŤ. Plati všeobecné zmluvné podmienky\* HU: TE IS NYER