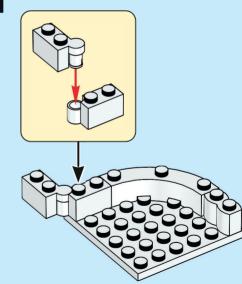

2x

























































1:1





















































































































































Scan this QR code or go to **LEGO.COM/PRODUCTFEEDBACK** and give us your short feedback about this LEGO® set for a chance to win a cool LEGO prize.



EN: YOU COULD WIN. Terms and Conditions apply\* DE: Du könntest GEWINNEN. Es gelten die Teilnahmebedingungen\* FR: Tu pourrais GAGNER. Des conditions s'appliquent\* IT: Potresti VINCERE tu. Termini e condizioni sono applic