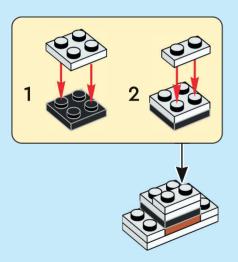

2x

























































1:1





















































































































































Scan this QR code or go to **LEGO.COM/PRODUCTFEEDBACK** and give us your short feedback about this LEGO® set for a chance to win a cool LEGO prize.



EN: YOU COULD WIN. Terms and Conditions apply\* DE: Du könntest GEWINNEN. Es gelten die Teilnahmebedingungen\* FR: Tu pourrais GAGNER. Des conditions s'appliquent\* IT: Potresti VINCERE tu. Termini e condizioni sono applicabili\* ES: Puedes GANAR. Aplican términos y condiciones\* PT: Poderá GANHAR. Aplicam-se termos e condições\* ZH: 轻松获奖. 条款和条件适用\* PL: Szansa na WYGRANĄ. Obowiązują warunki korzystania\* CS: Máte šanci VYHRÁT. Platí všeobecné smluvní podmínky\* SK: Máte šancu VYHRAŤ. Plati všeobecné zmluvné podmienky\* HU: