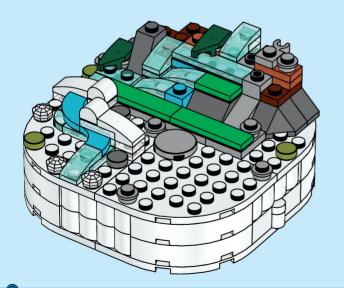

2x

























































1:1





















































































































































Scan this QR code or go to **LEGO.COM/PRODUCTFEEDBACK** and give us your short feedback about this LEGO® set for a chance to win a cool LEGO prize.



EN: YOU COULD WIN. Terms and Conditions apply\* DE: Du könntest GEWINNEN. Es gelten die Teilnahmebedingungen\* FR: Tu pourrais GAGNER. Des conditions s'appliquent\* IT: Potresti VINCERE tu. Termini e condizioni sono applicabili\* ES: Puedes GANAR. Aplican términos y condiciones\* PT: Poderá GANHAR. Aplicam-se termos e condições\* ZH: 轻松获奖. 条款和条件适用\* PL: Szansa na WYGRANĄ.