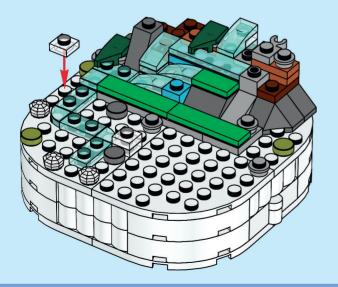

2x

























































1:1





















































































































































Scan this QR code or go to **LEGO.COM/PRODUCTFEEDBACK** and give us your short feedback about this LEGO® set for a chance to win a cool LEGO prize.



EN: YOU COULD WIN. Terms and Conditions apply\* DE: Du könntest GEWINNEN. Es gelten die Teilnahmebedingungen\* FR: Tu pourrais GAGNER. Des conditions s'appliquent\* IT: Potresti VINCERE tu. Termini e condizioni sono applicabili\* ES: Puedes GANAR. Aplican términos y condiciones\* PT: Poderá GANHAR. Aplicam-se termos e condições\* ZH: 轻松获奖. 条款和条件适用\* PL: Szansa