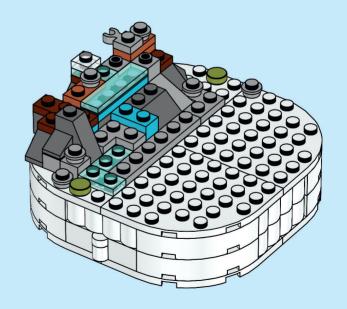

2x

























































1:1





















































































































































Scan this QR code or go to **LEGO.COM/PRODUCTFEEDBACK** and give us your short feedback about this LEGO® set for a chance to win a cool LEGO prize.



EN: YOU COULD WIN. Terms and Conditions apply\* DE: Du könntest GEWINNEN. Es gelten die Teilnahmebedingungen\* FR: Tu pourrais GAGNER. Des conditions s'appliquent\* IT: Potresti VINCERE tu. Termini e condizioni sono applicabili\* ES: Puedes GANAR. Aplican términos y condiciones\* PT: Poderá GANHAR. Aplicam-se termos e condições\*