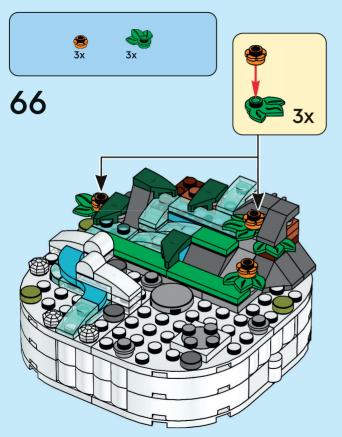

2x

























































1:1





















































































































































Scan this QR code or go to **LEGO.COM/PRODUCTFEEDBACK** and give us your short feedback about this LEGO® set for a chance to win a cool LEGO prize.



EN: YOU COULD WIN. Terms and Conditions apply\* DE: Du könntest GEWINNEN. Es gelten die Teilnahmebedingungen\* FR: Tu pourrais GAGNER. Des conditions s'appliquent\* IT: Potresti VINCERE tu. Termini e condizioni sono applicabili\* ES: Puedes GANAR. Aplican términos y condiciones\* PT: Poderá GANHAR. Aplicam-se termos e condições\* ZH: 轻松获奖. 条款和条件适用\* PL: Szansa na WYGRANĄ. Obowiązują wa