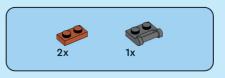

2x

























































1:1





















































































































































Scan this QR code or go to **LEGO.COM/PRODUCTFEEDBACK** and give us your short feedback about this LEGO® set for a chance to win a cool LEGO prize.



EN: YOU COULD WIN. Terms and Conditions apply\* DE: Du könntest GEWINNEN. Es gelten die Teilnahmebedingungen\* FR: Tu pourrais GAGNER. Des conditions s'appliquent\* IT: Potresti VINCERE tu. Termini e condizioni sono applicabili\