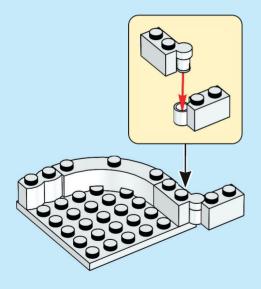

2x

























































1:1





















































































































































Scan this QR code or go to **LEGO.COM/PRODUCTFEEDBACK** and give us your short feedback about this LEGO® set for a chance to win a cool LEGO prize.



EN: YOU COULD WIN. Terms and Conditions apply\* DE: Du könntest GEWINNEN. Es gelten die Teilnahmebedingungen\* FR: Tu pourrais GAGNER. Des conditions s'appliquent\* IT: Potresti VINCERE tu.