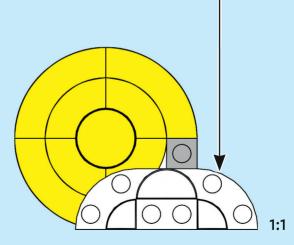

2x

























































1:1





















































































































































Scan this QR code or go to **LEGO.COM/PRODUCTFEEDBACK** and give us your short feedback about this LEGO® set for a chance to win a cool LEGO prize.



EN: YOU COULD WIN. Terms and Conditions apply\* DE: Du könntest GEWINNEN. Es gelten die Teilnahmebedingungen\* FR: Tu pourrais GAGNER. Des conditions s'appliquent\* IT: Potresti VINCERE tu. Termini e condizioni sono applicabili\* ES: Puedes GANAR. Aplican términos y condiciones\* PT: Poderá GANHAR. Aplicam-se termos e condições\* ZH: 轻松获奖. 条款和条件适用\* PL: Szansa na WYGRANĄ. Obowiązują warunki korzystania\* CS: Máte šanci VYHRÁT. Platí všeobecné smluvní podmínky\* SK: Máte šancu VYHRAŤ. P