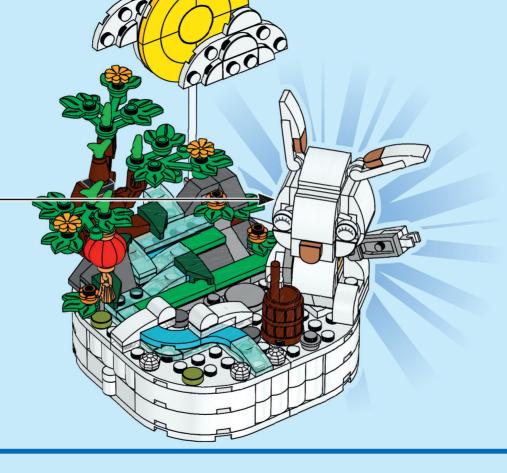

2x

























































1:1





















































































































































Scan this QR code or go to **LEGO.COM/PRODUCTFEEDBACK** and give us your short feedback about this LEGO® set for a chance to win a cool LEGO prize.



EN: YOU COULD WIN. Terms and Conditions apply\* DE: Du könntest GEWINNEN. Es gelten die Teilnahmebedingungen\* FR: Tu pourrais GAGNER. Des conditions s'appliquent\* IT: Potresti VINCERE tu. Termini e condizioni sono applicabili\* ES: Puedes GANAR. Aplican términos y condiciones\* PT: Poderá GANHAR. Aplicam-se termos e condições\* ZH: 轻松获奖. 条款和条件适用\* PL: Szansa na WYGRANĄ. Obowiązują warunki korzystania\* CS: Máte šanci VYHRÁT. Platí všeobecné smluvní podmínky\* SK: Máte šancu VYHRAŤ. Plati všeobecné zmluvné podmienky\* HU: TE IS NYERHETSZ. Felhasználási feltételek érvényesek\* RO: Ai putea CÂŞTIGA. Se aplică termeni şi condiții\* B