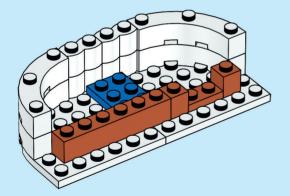

2x

























































1:1





















































































































































Scan this QR code or go to **LEGO.COM/PRODUCTFEEDBACK** and give us your short feedback about this LEGO® set for a chance to win a cool LEGO prize.



EN: YOU COULD WIN. Terms and Conditions apply\* DE: Du könntest GEWINNEN. Es gelten die Teilnahmebedingungen\* FR: Tu pourrais GAGNER. Des conditions s'appliquent