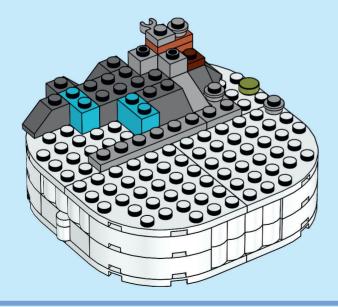

2x

























































1:1





















































































































































Scan this QR code or go to **LEGO.COM/PRODUCTFEEDBACK** and give us your short feedback about this LEGO® set for a chance to win a cool LEGO prize.



EN: YOU COULD WIN. Terms and Conditions apply\* DE: Du könntest GEWINNEN. Es gelten die Teilnahmebedingungen\* FR: Tu pourrais GAGNER. Des conditions s'appliquent\* IT: Potresti VINCERE tu. Termini e condizioni sono applicabili\* ES: Puedes GANAR. Aplican términos y condiciones\* PT: Poderá GANHAR. Aplica