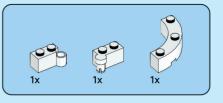

2x

























































1:1





















































































































































Scan this QR code or go to **LEGO.COM/PRODUCTFEEDBACK** and give us your short feedback about this LEGO® set for a chance to win a cool LEGO prize.



EN: YOU COULD WIN. Terms and Conditions apply\* DE: Du könntest GEWINNEN. Es gelten die Teilnahmebedingungen\* FR: Tu pourrais GAGNER. Des conditions s'appliquent\* IT: Potresti VINCERE tu. Termini e condizioni sono appl