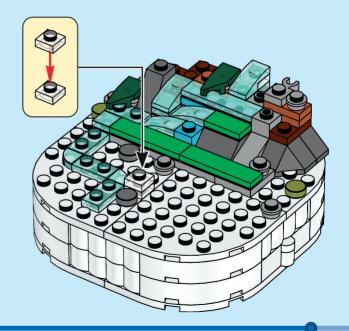

2x

























































1:1





















































































































































Scan this QR code or go to **LEGO.COM/PRODUCTFEEDBACK** and give us your short feedback about this LEGO® set for a chance to win a cool LEGO prize.



EN: YOU COULD WIN. Terms and Conditions apply\* DE: Du könntest GEWINNEN. Es gelten die Teilnahmebedingungen\* FR: Tu pourrais GAGNER. Des conditions s'appliquent\* IT: Potresti VINCERE tu. Termini e condizioni sono applicabili\* ES: Puedes GANAR. Aplican términos y condiciones\* PT: Poderá GANHAR. Aplicam-se termos e condições\* ZH: 轻松获奖. 条款和条件适用\* PL: Sz