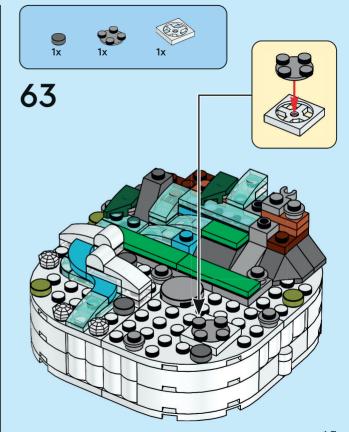

2x

























































1:1





















































































































































Scan this QR code or go to **LEGO.COM/PRODUCTFEEDBACK** and give us your short feedback about this LEGO® set for a chance to win a cool LEGO prize.



EN: YOU COULD WIN. Terms and Conditions apply\* DE: Du könntest GEWINNEN. Es gelten die Teilnahmebedingungen\* FR: Tu pourrais GAGNER. Des conditions s'appliquent\* IT: Potresti VINCERE tu. Termini e condizioni sono applicabili\* ES: Puedes GANAR. Aplican términos y condiciones\* PT: Poderá GANHAR. Aplicam-se termos e condições\* ZH: 轻松获奖. 条款和条件适用\* PL: Szansa na WYGRANĄ. O