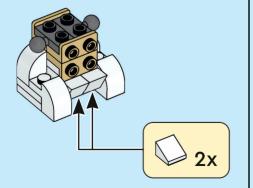

2x

























































1:1





















































































































































Scan this QR code or go to **LEGO.COM/PRODUCTFEEDBACK** and give us your short feedback about this LEGO® set for a chance to win a cool LEGO prize.



EN: YOU COULD WIN. Terms and Conditions apply\* DE: Du könntest GEWINNEN. Es gelten die Teilnahmebedingungen\* FR: Tu pourrais GAGNER. Des conditions s'appliquent\* IT: Potresti VINCERE tu. Termini e condizioni sono applicabili\* ES: Puedes GANAR. Aplican términos y condiciones\* PT: Poderá GANHAR. Aplicam-se termos e condições\* ZH: 轻松获奖. 条款和条件适用\* PL: Szansa na WYGRANĄ. Obowiązują warunki korzystania\* CS: Máte šanci VYHRÁT. Platí všeobecné smluvní podmínky\* SK: Máte šancu VYHRAŤ. Plati všeobecné zmluvné podmienky\* HU: TE IS NYERHETSZ. Felhasz