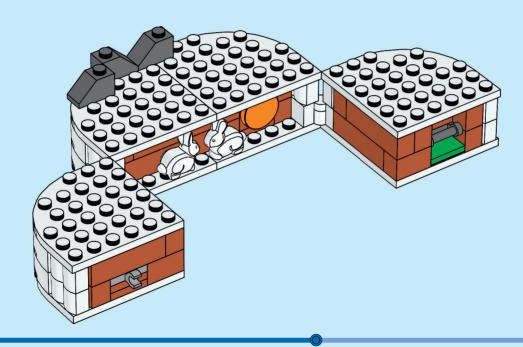

2x

























































1:1





















































































































































Scan this QR code or go to **LEGO.COM/PRODUCTFEEDBACK** and give us your short feedback about this LEGO® set for a chance to win a cool LEGO prize.



EN: YOU COULD WIN. Terms and Conditions apply\* DE: Du könntest GEWINNEN. Es gelten die Teilnahmebedingungen\* FR: Tu pourrais GAGNER. Des conditions s'appliquent\* IT: Potresti VINCERE tu. Termini e condizioni sono applicabili\* ES: Puedes GANAR. Aplican términos y condici