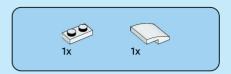

2x

























































1:1





















































































































































Scan this QR code or go to **LEGO.COM/PRODUCTFEEDBACK** and give us your short feedback about this LEGO® set for a chance to win a cool LEGO prize.



EN: YOU COULD WIN. Terms and Conditions apply\* DE: Du könntest GEWINNEN. Es gelten die Teilnahmebedingungen\* FR: Tu pourrais GAGNER. Des conditions s'appliquent\* IT: Potresti VINCERE tu. Termini e condizioni sono applicabili\* ES: Puedes GANAR. Aplican términos y condiciones\* PT: Poderá GANHAR. Aplicam-se termos e condições\* ZH: 轻松获奖. 条款和条件适用\* PL: Szansa na WYGRANĄ. Obowiązują warunki korzystania\* CS: Máte šanci VYHRÁT. Platí všeobecné smluvní podmínky\* SK: Máte šancu VYHRAŤ. Plati všeobecné zmluvné podmienky\* HU: TE IS NYERHETSZ. Felhaszná