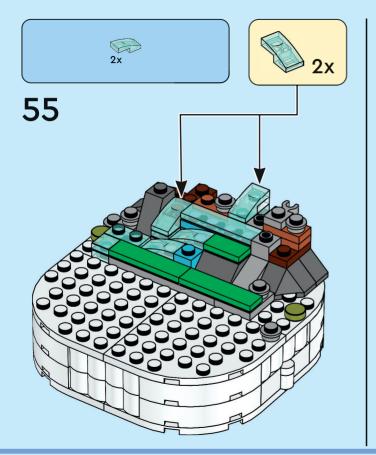

2x

























































1:1





















































































































































Scan this QR code or go to **LEGO.COM/PRODUCTFEEDBACK** and give us your short feedback about this LEGO® set for a chance to win a cool LEGO prize.



EN: YOU COULD WIN. Terms and Conditions apply\* DE: Du könntest GEWINNEN. Es gelten die Teilnahmebedingungen\* FR: Tu pourrais GAGNER. Des conditions s'appliquent\* IT: Potresti VINCERE tu. Termini e condizioni sono applicabili\* ES: Puedes GANAR. Aplican términos y condiciones\* PT: Poderá GANHAR. Aplicam-se termos e condições\* ZH: 轻松获奖. 条款和条