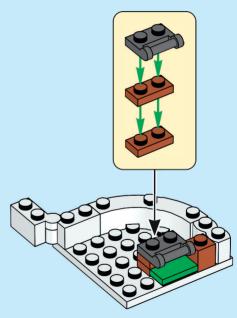

2x

























































1:1





















































































































































Scan this QR code or go to **LEGO.COM/PRODUCTFEEDBACK** and give us your short feedback about this LEGO® set for a chance to win a cool LEGO prize.



EN: YOU COULD WIN. Terms and Conditions apply\* DE: Du könntest GEWINNEN. Es gelten die Teilnahmebedingungen\* FR: Tu pourrais GAGNER. Des conditions s'appliquent\* IT: Potresti VINCERE tu. Termini e condizioni sono applicabili\*