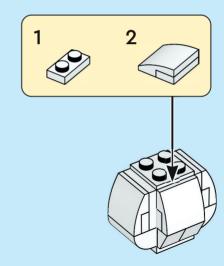

2x

























































1:1





















































































































































Scan this QR code or go to **LEGO.COM/PRODUCTFEEDBACK** and give us your short feedback about this LEGO® set for a chance to win a cool LEGO prize.



EN: YOU COULD WIN. Terms and Conditions apply\* DE: Du könntest GEWINNEN. Es gelten die Teilnahmebedingungen\* FR: Tu pourrais GAGNER. Des conditions s'appliquent\* IT: Potresti VINCERE tu. Termini e condizioni sono applicabili\* ES: Puedes GANAR. Aplican términos y condiciones\* PT: Poderá GANHAR. Aplicam-se termos e condições\* ZH: 轻松获奖. 条款和条件适用\* PL: Szansa na WYGRANĄ. Obowiązują warunki korzystania\* CS: Máte šanci VYHRÁT. Platí všeobecné smluvní podmínky\* SK: Máte šancu VYHRAŤ. Plati všeobecné zmluvné podmienky\* HU: TE IS NYERHETSZ. Felhasználási feltételek érvényesek\* RO: Ai