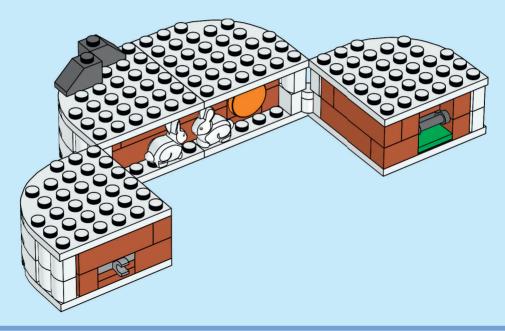

2x

























































1:1





















































































































































Scan this QR code or go to **LEGO.COM/PRODUCTFEEDBACK** and give us your short feedback about this LEGO® set for a chance to win a cool LEGO prize.



EN: YOU COULD WIN. Terms and Conditions apply\* DE: Du könntest GEWINNEN. Es gelten die Teilnahmebedingungen\* FR: Tu pourrais GAGNER. Des conditions s'appliquent\* IT: Potresti VINCERE tu. Termini e condizioni sono applicabili\* ES: Puedes GANAR. Aplican términos y con