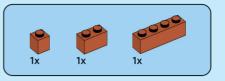

2x

























































1:1





















































































































































Scan this QR code or go to **LEGO.COM/PRODUCTFEEDBACK** and give us your short feedback about this LEGO® set for a chance to win a cool LEGO prize.



EN: YOU COULD WIN. Terms and Conditions apply\* DE: Du könntest GEWINNEN. Es gelten die Teilnahmebedingungen\* FR: Tu pourrais GAGNER. Des conditions s'appliquent\* IT: Potresti VINCERE tu. Te