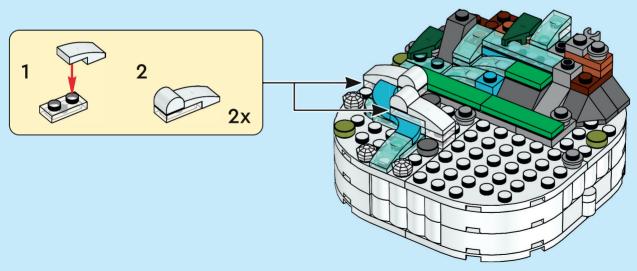

2x

























































1:1





















































































































































Scan this QR code or go to **LEGO.COM/PRODUCTFEEDBACK** and give us your short feedback about this LEGO® set for a chance to win a cool LEGO prize.



EN: YOU COULD WIN. Terms and Conditions apply\* DE: Du könntest GEWINNEN. Es gelten die Teilnahmebedingungen\* FR: Tu pourrais GAGNER. Des conditions s'appliquent\* IT: Potresti VINCERE tu. Termini e condizioni sono applicabili\* ES: Puedes GANAR. Aplican términos y condiciones\* PT: Poderá GANHAR. Aplicam-se termos e condições\* ZH: 轻松获奖. 条款和条件适用\* PL: Szansa na WYGR