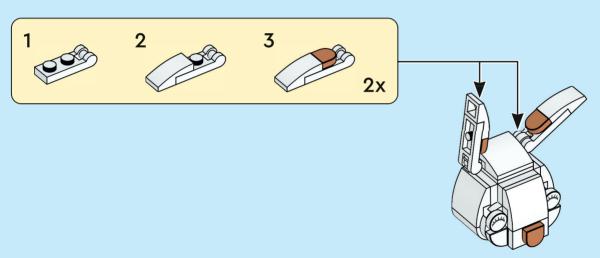

2x

























































1:1





















































































































































Scan this QR code or go to **LEGO.COM/PRODUCTFEEDBACK** and give us your short feedback about this LEGO® set for a chance to win a cool LEGO prize.



EN: YOU COULD WIN. Terms and Conditions apply\* DE: Du könntest GEWINNEN. Es gelten die Teilnahmebedingungen\* FR: Tu pourrais GAGNER. Des conditions s'appliquent\* IT: Potresti VINCERE tu. Termini e condizioni sono applicabili\* ES: Puedes GANAR. Aplican términos y condiciones\* PT: Poderá GANHAR. Aplicam-se termos e condições\* ZH: 轻松获奖. 条款和条件适用\* PL: Szansa na WYGRANĄ. Obowiązują warunki korzystania\* CS: Máte šanci VYHRÁT. Platí všeobecné smluvní podmínky\* SK: Máte šancu VYHRAŤ. Plati všeobecné zmluvné podmienky\* HU: TE IS NYERHETSZ. Felhasználási feltételek érvényesek\* RO: Ai putea CÂŞTIGA. Se aplică termeni ş