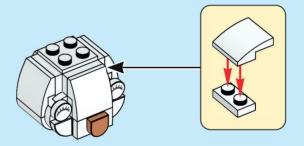

2x

























































1:1





















































































































































Scan this QR code or go to **LEGO.COM/PRODUCTFEEDBACK** and give us your short feedback about this LEGO® set for a chance to win a cool LEGO prize.



EN: YOU COULD WIN. Terms and Conditions apply\* DE: Du könntest GEWINNEN. Es gelten die Teilnahmebedingungen\* FR: Tu pourrais GAGNER. Des conditions s'appliquent\* IT: Potresti VINCERE tu. Termini e condizioni sono applicabili\* ES: Puedes GANAR. Aplican términos y condiciones\* PT: Poderá GANHAR. Aplicam-se termos e condições\* ZH: 轻松获奖. 条款和条件适用\* PL: Szansa na WYGRANĄ. Obowiązują warunki korzystania\* CS: Máte šanci VYHRÁT. Platí všeobecné smluvní podmínky\* SK: Máte šancu VYHRAŤ. Plati všeobecné zmluvné podmienky\* HU: TE IS NYERHETSZ. Felhasználási feltételek érvényesek\* RO: Ai putea CÂŞTIGA. Se apli