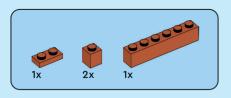

2x

























































1:1





















































































































































Scan this QR code or go to **LEGO.COM/PRODUCTFEEDBACK** and give us your short feedback about this LEGO® set for a chance to win a cool LEGO prize.



EN: YOU COULD WIN. Terms and Conditions apply\* DE: Du könntest GEWINNEN. Es gelten die Teilnahmebedingungen\* FR: Tu pourrais GAGNER. Des conditions s'applique