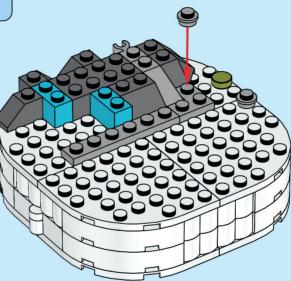

2x

























































1:1





















































































































































Scan this QR code or go to **LEGO.COM/PRODUCTFEEDBACK** and give us your short feedback about this LEGO® set for a chance to win a cool LEGO prize.



EN: YOU COULD WIN. Terms and Conditions apply\* DE: Du könntest GEWINNEN. Es gelten die Teilnahmebedingungen\* FR: Tu pourrais GAGNER. Des conditions s'appliquent\* IT: Potresti VINCERE tu. Termini e condizioni sono applicabili\* ES: Puedes GANAR. Aplican términos y condiciones\* PT: Poderá GANH