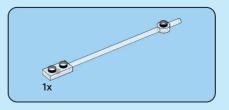

2x

























































1:1





















































































































































Scan this QR code or go to **LEGO.COM/PRODUCTFEEDBACK** and give us your short feedback about this LEGO® set for a chance to win a cool LEGO prize.



EN: YOU COULD WIN. Terms and Conditions apply\* DE: Du könntest GEWINNEN. Es gelten die Teilnahmebedingungen\* FR: Tu pourrais GAGNER. Des conditions s'appliquent\* IT: Potresti VINCERE tu. Termini e condizioni sono applicabili\* ES: Puedes GANAR. Aplican términos y condiciones\* PT: Poderá GANHAR. Aplicam-se termos e condições\* ZH: 轻松获奖. 条款和条件适用\* PL: Szansa na WYGRANĄ. Obowiązują warunki korzystania\* CS: Máte šanci VYHRÁT. Platí všeobecné smluvní podmínky\* SK: Máte šancu VYHRAŤ. Plati všeobecné