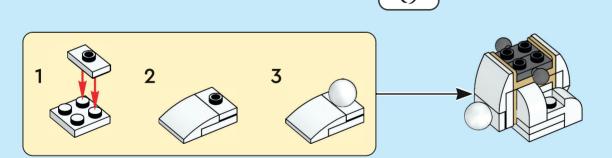

2x

























































1:1





















































































































































Scan this QR code or go to **LEGO.COM/PRODUCTFEEDBACK** and give us your short feedback about this LEGO® set for a chance to win a cool LEGO prize.



EN: YOU COULD WIN. Terms and Conditions apply\* DE: Du könntest GEWINNEN. Es gelten die Teilnahmebedingungen\* FR: Tu pourrais GAGNER. Des conditions s'appliquent\* IT: Potresti VINCERE tu. Termini e condizioni sono applicabili\* ES: Puedes GANAR. Aplican términos y condiciones\* PT: Poderá GANHAR. Aplicam-se termos e condições\* ZH: 轻松获奖. 条款和条件适用\* PL: Szansa na WYGRANĄ. Obowiązują warunki korzystania\* CS: Máte šanci VYHRÁT. Platí všeobecné smluvní podmínky\* SK: Máte šancu VYHRAŤ. Plati všeobecné zmluvné podmienky\* HU: TE IS NYERHETSZ. Felhasználási f