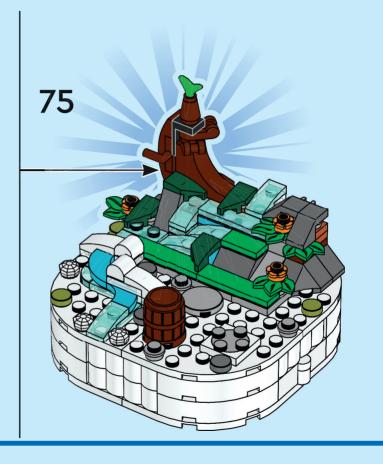

2x

























































1:1





















































































































































Scan this QR code or go to **LEGO.COM/PRODUCTFEEDBACK** and give us your short feedback about this LEGO® set for a chance to win a cool LEGO prize.



EN: YOU COULD WIN. Terms and Conditions apply\* DE: Du könntest GEWINNEN. Es gelten die Teilnahmebedingungen\* FR: Tu pourrais GAGNER. Des conditions s'appliquent\* IT: Potresti VINCERE tu. Termini e condizioni sono applicabili\* ES: Puedes GANAR. Aplican términos y condiciones\* PT: Poderá GANHAR. Aplicam-se termos e condições\* ZH: 轻松获奖. 条款和条件适用\* PL: Szansa na WYGRANĄ. Obowiązują warunki korzystania\* CS: Máte šanci V