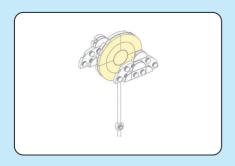

2x

1:1

Scan this QR code or go to **LEGO.COM/PRODUCTFEEDBACK** and give us your short feedback about this LEGO® set for a chance to win a cool LEGO prize.

EN: YOU COULD WIN. Terms and Conditions apply\* DE: Du könntest GEWINNEN. Es gelten die Teilnahmebedingungen\* FR: Tu pourrais GAGNER. Des conditions s'appliquent\* IT: Potresti VINCERE tu. Termini e condizioni sono applicabili\* ES: Puedes GANAR. Aplican términos y condiciones\* PT: Poderá GANHAR. Aplicam-se termos e condições\* ZH: 轻松获奖. 条款和条件适用\* PL: Szansa na WYGRANĄ. Obowiązują warunki korzystania\* CS: Máte šanci VYHRÁT. Platí všeobecné smluvní podmínky\* SK: Máte šancu VYHRAŤ. Plati všeobecné zmluvné podmienky\* HU: TE IS NYERHETSZ. Felhasználási feltételek érvényesek\* RO: Ai putea CÂŞTIGA. Se aplică termeni şi condiții\* BG: Можете да СПЕЧЕЛИТЕ. Има определени правила и условия\* LV: Tu vari LAIMĒT. Ir spēkā noteikumi un nosacījumi.\* ET: Sul on võimalus VÕITA. Kehtivad tingimused\* LT: Jūs galite LAIMĒTI. Taikomos sąlygos\*