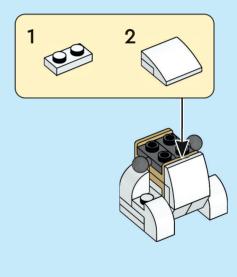

2x

























































1:1





















































































































































Scan this QR code or go to **LEGO.COM/PRODUCTFEEDBACK** and give us your short feedback about this LEGO® set for a chance to win a cool LEGO prize.



EN: YOU COULD WIN. Terms and Conditions apply\* DE: Du könntest GEWINNEN. Es gelten die Teilnahmebedingungen\* FR: Tu pourrais GAGNER. Des conditions s'appliquent\* IT: Potresti VINCERE tu. Termini e condizioni sono applicabili\* ES: Puedes GANAR. Aplican términos y condiciones\* PT: Poderá GANHAR. Aplicam-se termos e condições\* ZH: 轻松获奖. 条款和条件适用\* PL: Szansa na WYGRANĄ. Obowiązują warunki korzystania\* CS: Máte šanci VYHRÁT. Platí všeobecné smluvní podmínky\* SK: Máte šancu VYHRAŤ. Plati všeobecné zmluvné podmienky\* HU: TE IS NYERHETSZ. Felhasználá