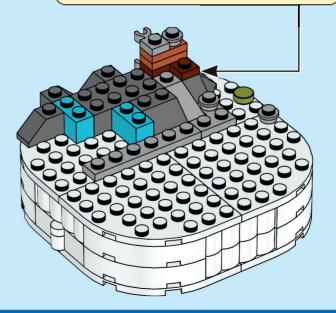

2x

























































1:1





















































































































































Scan this QR code or go to **LEGO.COM/PRODUCTFEEDBACK** and give us your short feedback about this LEGO® set for a chance to win a cool LEGO prize.



EN: YOU COULD WIN. Terms and Conditions apply\* DE: Du könntest GEWINNEN. Es gelten die Teilnahmebedingungen\* FR: Tu pourrais GAGNER. Des conditions s'appliquent\* IT: Potresti VINCERE tu. Termini e condizioni sono applicabili\* ES: Puedes GANAR. Aplican términos y condiciones\* PT: Poderá GANHAR. Ap