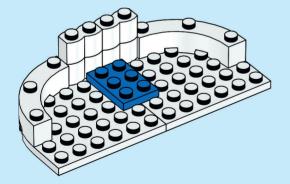

2x

























































1:1





















































































































































Scan this QR code or go to **LEGO.COM/PRODUCTFEEDBACK** and give us your short feedback about this LEGO® set for a chance to win a cool LEGO prize.



EN: YOU COULD WIN. Terms and Conditions apply\* DE: Du könntest GEWINNEN. Es gelten die Teilnahmebedingungen\* FR: Tu pourrais GAGNER. Des conditions s'ap