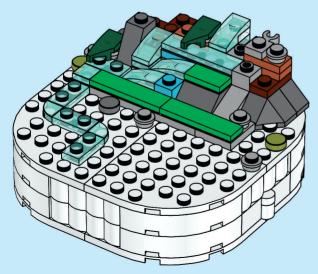

2x

























































1:1





















































































































































Scan this QR code or go to **LEGO.COM/PRODUCTFEEDBACK** and give us your short feedback about this LEGO® set for a chance to win a cool LEGO prize.



EN: YOU COULD WIN. Terms and Conditions apply\* DE: Du könntest GEWINNEN. Es gelten die Teilnahmebedingungen\* FR: Tu pourrais GAGNER. Des conditions s'appliquent\* IT: Potresti VINCERE tu. Termini e condizioni sono applicabili\* ES: Puedes GANAR. Aplican términos y condiciones\* PT: Poderá GANHAR. Aplicam-se termos e condições\* ZH: 轻松获奖. 条款和条件适用\* PL