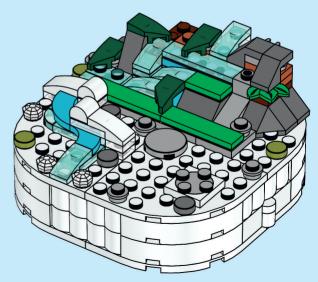

2x

























































1:1





















































































































































Scan this QR code or go to **LEGO.COM/PRODUCTFEEDBACK** and give us your short feedback about this LEGO® set for a chance to win a cool LEGO prize.



EN: YOU COULD WIN. Terms and Conditions apply\* DE: Du könntest GEWINNEN. Es gelten die Teilnahmebedingungen\* FR: Tu pourrais GAGNER. Des conditions s'appliquent\* IT: Potresti VINCERE tu. Termini e condizioni sono applicabili\* ES: Puedes GANAR. Aplican términos y condiciones\* PT: Poderá GANHAR. Aplicam-se termos e condições\* ZH: 轻松获奖. 条款和条件适用\* PL: Szansa na WYGRANĄ. Obowiązują