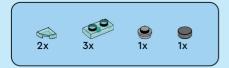

2x

























































1:1





















































































































































Scan this QR code or go to **LEGO.COM/PRODUCTFEEDBACK** and give us your short feedback about this LEGO® set for a chance to win a cool LEGO prize.



EN: YOU COULD WIN. Terms and Conditions apply\* DE: Du könntest GEWINNEN. Es gelten die Teilnahmebedingungen\* FR: Tu pourrais GAGNER. Des conditions s'appliquent\* IT: Potresti VINCERE tu. Termini e condizioni sono applicabili\* ES: Puedes GANAR. Aplican términos y condiciones\* PT: Poderá GANHAR. Aplicam-se termos e condições\* ZH: 轻松获奖. 条款和条件适用\*