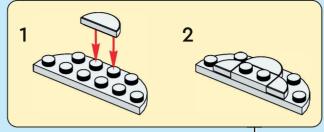

2x

























































1:1





















































































































































Scan this QR code or go to **LEGO.COM/PRODUCTFEEDBACK** and give us your short feedback about this LEGO® set for a chance to win a cool LEGO prize.



EN: YOU COULD WIN. Terms and Conditions apply\* DE: Du könntest GEWINNEN. Es gelten die Teilnahmebedingungen\* FR: Tu pourrais GAGNER. Des conditions s'appliquent\* IT: Potresti VINCERE tu. Termini e condizioni sono applicabili\* ES: Puedes GANAR. Aplican términos y condiciones\* PT: Poderá GANHAR. Aplicam-se termos e condições\* ZH: 轻松获奖. 条款和条件适用\* PL: Szansa na WYGRANĄ. Obowiązują warunki korzystania\* CS: Máte šanci VYHRÁT. Platí všeobecné smluvní podmínky\* SK: Máte šancu VYHRA