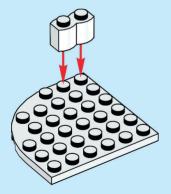

2x

1:1

Scan this QR code or go to **LEGO.COM/PRODUCTFEEDBACK** and give us your short feedback about this LEGO® set for a chance to win a cool LEGO prize.

EN: YOU COULD WIN. Terms and Conditions apply\* DE: Du könntest GEWINNEN. Es gelten die Teilnahmebedingungen\* FR: Tu pourrais GAGNER. Des conditions s'appliquent\* IT: Potresti VINCERE tu. Termini e condizioni sono applicabili\* ES: Puedes GANAR. Aplican términos y condiciones\* PT: Poderá GANHAR. Aplicam-se termos e condições\* ZH: 轻松获奖. 条款和条件适用\* PL: Szansa na WYGRANĄ. Obowiązują warunki korzystania\* CS: Máte šanci VYHRÁT. Platí všeobecné smluvní podmínky\* SK: Máte šancu VYHRAŤ. Plati všeobecné zmluvné podmienky\* HU: TE IS NYERHETSZ. Felhasználási feltételek érvényesek\* RO: Ai putea CÂŞTIGA. Se aplică termeni şi condiții\* BG: Можете да СПЕЧЕЛИТЕ. Има определени правила и условия\* LV: Tu vari LAIMĒT. Ir spēkā noteikumi un nosacījumi.\* ET: Sul on võimalus VÕITA. Kehtivad tingimused\* LT: Jūs galite LAIMĒTI. Taikomos sąlygos\*