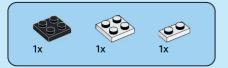

2x

























































1:1





















































































































































Scan this QR code or go to **LEGO.COM/PRODUCTFEEDBACK** and give us your short feedback about this LEGO® set for a chance to win a cool LEGO prize.



EN: YOU COULD WIN. Terms and Conditions apply\* DE: Du könntest GEWINNEN. Es gelten die Teilnahmebedingungen\* FR: Tu pourrais GAGNER. Des conditions s'appliquent\* IT: Potresti VINCERE tu. Termini e condizioni sono applicabili\* ES: Puedes GANAR. Aplican términos y condiciones\* PT: Poderá GANHAR. Aplicam-se termos e condições\* ZH: 轻松获奖. 条款和条件适用\* PL: Szansa na WYGRANĄ. Obowiązują warunki korzystania\* CS: Máte šanci VYHRÁT. Platí všeobecné smluvní podmínky\* SK: Máte šancu VYHRAŤ. Plati všeobecné zmluvné podmienky\* HU