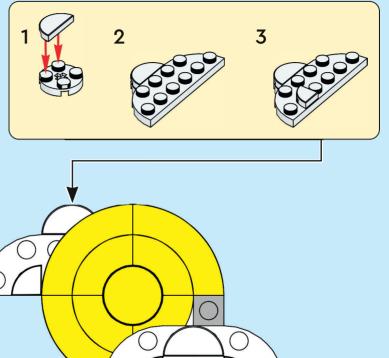

2x

























































1:1





















































































































































Scan this QR code or go to **LEGO.COM/PRODUCTFEEDBACK** and give us your short feedback about this LEGO® set for a chance to win a cool LEGO prize.



EN: YOU COULD WIN. Terms and Conditions apply\* DE: Du könntest GEWINNEN. Es gelten die Teilnahmebedingungen\* FR: Tu pourrais GAGNER. Des conditions s'appliquent\* IT: Potresti VINCERE tu. Termini e condizioni sono applicabili\* ES: Puedes GANAR. Aplican términos y condiciones\* PT: Poderá GANHAR. Aplicam-se termos e condições\* ZH: 轻松获奖. 条款和条件适用\* PL: Szansa na WYGRANĄ. Obowiązują warunki korzystania\* CS: Máte šanci VYHRÁT. Platí všeobecné smluvní podmínky\* SK: Máte šancu VYHRAŤ. Plati