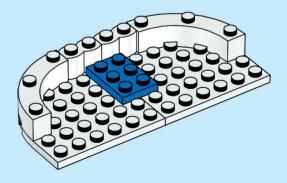

2x

























































1:1





















































































































































Scan this QR code or go to **LEGO.COM/PRODUCTFEEDBACK** and give us your short feedback about this LEGO® set for a chance to win a cool LEGO prize.



EN: YOU COULD WIN. Terms and Conditions apply\* DE: Du könntest GEWINNEN. Es gelten die Teilnahmebedingungen\* FR: Tu pourrais GAGNER. Des conditions