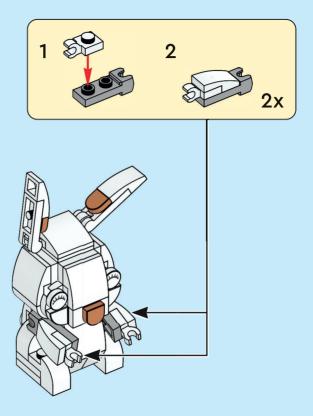

2x

























































1:1





















































































































































Scan this QR code or go to **LEGO.COM/PRODUCTFEEDBACK** and give us your short feedback about this LEGO® set for a chance to win a cool LEGO prize.



EN: YOU COULD WIN. Terms and Conditions apply\* DE: Du könntest GEWINNEN. Es gelten die Teilnahmebedingungen\* FR: Tu pourrais GAGNER. Des conditions s'appliquent\* IT: Potresti VINCERE tu. Termini e condizioni sono applicabili\* ES: Puedes GANAR. Aplican términos y condiciones\* PT: Poderá GANHAR. Aplicam-se termos e condições\* ZH: 轻松获奖. 条款和条件适用\* PL: Szansa na WYGRANĄ. Obowiązują warunki korzystania\* CS: Máte šanci VYHRÁT. Platí všeobecné smluvní podmínky\* SK: Máte šancu VYHRAŤ. Plati všeobecné zmluvné podmienky\* HU: TE IS NYERHETSZ. Felhasználási feltételek érvényesek\* RO: Ai putea CÂŞTIGA. Se aplică termeni şi cond