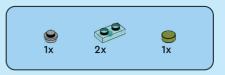

2x

























































1:1





















































































































































Scan this QR code or go to **LEGO.COM/PRODUCTFEEDBACK** and give us your short feedback about this LEGO® set for a chance to win a cool LEGO prize.



EN: YOU COULD WIN. Terms and Conditions apply\* DE: Du könntest GEWINNEN. Es gelten die Teilnahmebedingungen\* FR: Tu pourrais GAGNER. Des conditions s'appliquent\* IT: Potresti VINCERE tu. Termini e condizioni sono applicabili\* ES: Puedes GANAR. Aplican términos y condiciones\* PT: Poderá GANHAR. Aplicam-se termos e condições\