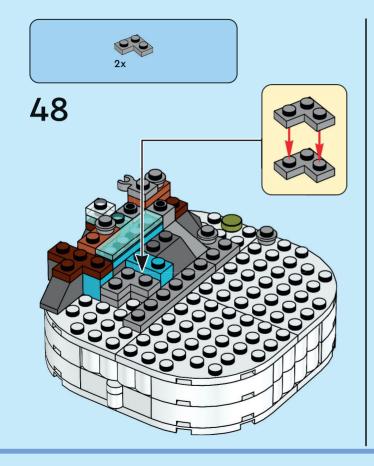

2x

























































1:1





















































































































































Scan this QR code or go to **LEGO.COM/PRODUCTFEEDBACK** and give us your short feedback about this LEGO® set for a chance to win a cool LEGO prize.



EN: YOU COULD WIN. Terms and Conditions apply\* DE: Du könntest GEWINNEN. Es gelten die Teilnahmebedingungen\* FR: Tu pourrais GAGNER. Des conditions s'appliquent\* IT: Potresti VINCERE tu. Termini e condizioni sono applicabili\* ES: Puedes GANAR. Aplican términos y condiciones\* PT: Poderá GANHAR. Aplicam-se termos e