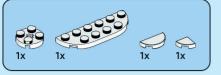

2x

























































1:1





















































































































































Scan this QR code or go to **LEGO.COM/PRODUCTFEEDBACK** and give us your short feedback about this LEGO® set for a chance to win a cool LEGO prize.



EN: YOU COULD WIN. Terms and Conditions apply\* DE: Du könntest GEWINNEN. Es gelten die Teilnahmebedingungen\* FR: Tu pourrais GAGNER. Des conditions s'appliquent\* IT: Potresti VINCERE tu. Termini e condizioni sono applicabili\* ES: Puedes GANAR. Aplican términos y condiciones\* PT: Poderá GANHAR. Aplicam-se termos e condições\* ZH: 轻松获奖. 条款和条件适用\* PL: Szansa na WYGRANĄ. Obowiązują warunki korzystania\* CS: Máte šanci VYHRÁT. Platí všeobecné smluvní podmínky\* SK: Máte šancu VYHRAŤ. Pla