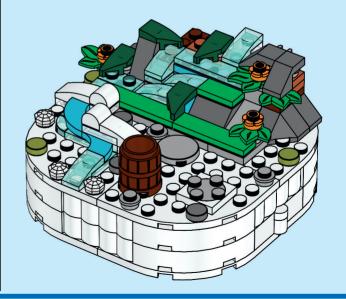

2x

























































1:1





















































































































































Scan this QR code or go to **LEGO.COM/PRODUCTFEEDBACK** and give us your short feedback about this LEGO® set for a chance to win a cool LEGO prize.



EN: YOU COULD WIN. Terms and Conditions apply\* DE: Du könntest GEWINNEN. Es gelten die Teilnahmebedingungen\* FR: Tu pourrais GAGNER. Des conditions s'appliquent\* IT: Potresti VINCERE tu. Termini e condizioni sono applicabili\* ES: Puedes GANAR. Aplican términos y condiciones\* PT: Poderá GANHAR. Aplicam-se termos e condições\* ZH: 轻松获奖. 条款和条件适用\* PL: Szansa na WYGRANĄ. Obowiązują warunk