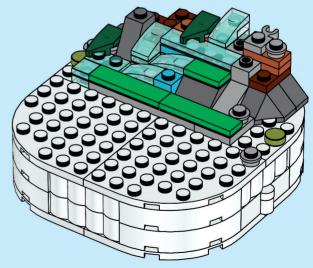

2x

























































1:1





















































































































































Scan this QR code or go to **LEGO.COM/PRODUCTFEEDBACK** and give us your short feedback about this LEGO® set for a chance to win a cool LEGO prize.



EN: YOU COULD WIN. Terms and Conditions apply\* DE: Du könntest GEWINNEN. Es gelten die Teilnahmebedingungen\* FR: Tu pourrais GAGNER. Des conditions s'appliquent\* IT: Potresti VINCERE tu. Termini e condizioni sono applicabili\* ES: Puedes GANAR. Aplican términos y condiciones\* PT: Poderá GANHAR. Aplicam-se termos e condições\* ZH: 轻松获奖. 条款和条件适用\