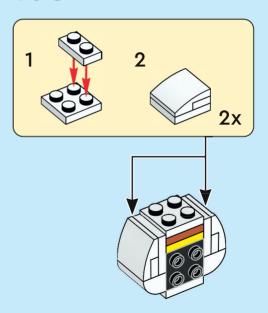

2x

1:1

Scan this QR code or go to **LEGO.COM/PRODUCTFEEDBACK** and give us your short feedback about this LEGO® set for a chance to win a cool LEGO prize.

EN: YOU COULD WIN. Terms and Conditions apply\* DE: Du könntest GEWINNEN. Es gelten die Teilnahmebedingungen\* FR: Tu pourrais GAGNER. Des conditions s'appliquent\* IT: Potresti VINCERE tu. Termini e condizioni sono applicabili\* ES: Puedes GANAR. Aplican términos y condiciones\* PT: Poderá GANHAR. Aplicam-se termos e condições\* ZH: 轻松获奖. 条款和条件适用\* PL: Szansa na WYGRANĄ. Obowiązują warunki korzystania\* CS: Máte šanci VYHRÁT. Platí všeobecné smluvní podmínky\* SK: Máte šancu VYHRAŤ. Plati všeobecné zmluvné podmienky\* HU: TE IS NYERHETSZ. Felhasználási feltételek érvényesek\* RO: Ai putea CÂŞTIGA. Se aplică termeni şi condiții\* BG: Можете да СПЕЧЕЛИТЕ. Има определени правила и условия\* LV: Tu vari LAIMĒT. Ir spēkā noteikumi un nosacījumi.\* ET: Sul on võimalus VÕITA. Kehtivad tingimused\* LT: Jūs galite LAIMĒTI. Taikomos sąlygos\*