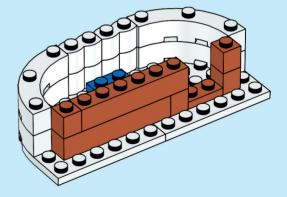

2x

























































1:1





















































































































































Scan this QR code or go to **LEGO.COM/PRODUCTFEEDBACK** and give us your short feedback about this LEGO® set for a chance to win a cool LEGO prize.



EN: YOU COULD WIN. Terms and Conditions apply\* DE: Du könntest GEWINNEN. Es gelten die Teilnahmebedingungen\* FR: Tu pourrais GAGNER. Des conditions s'appliquent\* I