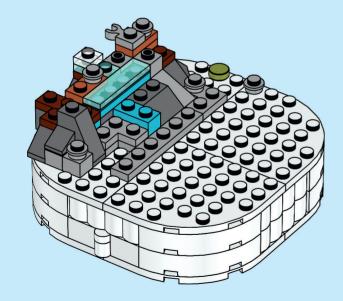

2x

























































1:1





















































































































































Scan this QR code or go to **LEGO.COM/PRODUCTFEEDBACK** and give us your short feedback about this LEGO® set for a chance to win a cool LEGO prize.



EN: YOU COULD WIN. Terms and Conditions apply\* DE: Du könntest GEWINNEN. Es gelten die Teilnahmebedingungen\* FR: Tu pourrais GAGNER. Des conditions s'appliquent\* IT: Potresti VINCERE tu. Termini e condizioni sono applicabili\* ES: Puedes GANAR. Aplican términos y condiciones\* PT: Poderá GANHAR. Aplicam-se termos e condiçõe