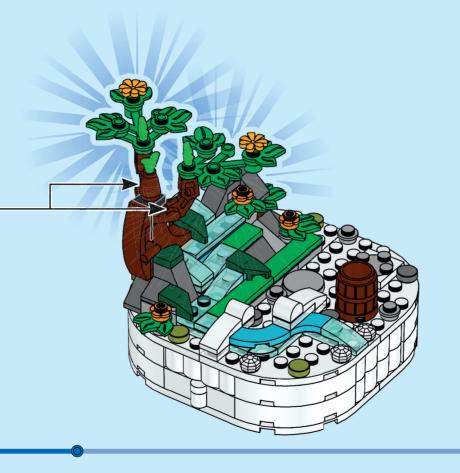

2x

























































1:1





















































































































































Scan this QR code or go to **LEGO.COM/PRODUCTFEEDBACK** and give us your short feedback about this LEGO® set for a chance to win a cool LEGO prize.



EN: YOU COULD WIN. Terms and Conditions apply\* DE: Du könntest GEWINNEN. Es gelten die Teilnahmebedingungen\* FR: Tu pourrais GAGNER. Des conditions s'appliquent\* IT: Potresti VINCERE tu. Termini e condizioni sono applicabili\* ES: Puedes GANAR. Aplican términos y condiciones\* PT: Poderá GANHAR. Aplicam-se termos e condições\* ZH: 轻松获奖. 条款和条件适用\* PL: Szansa na WYGRANĄ. Obowiązują warunki korzystania\* CS: Máte šanci VYHRÁT. Platí vše