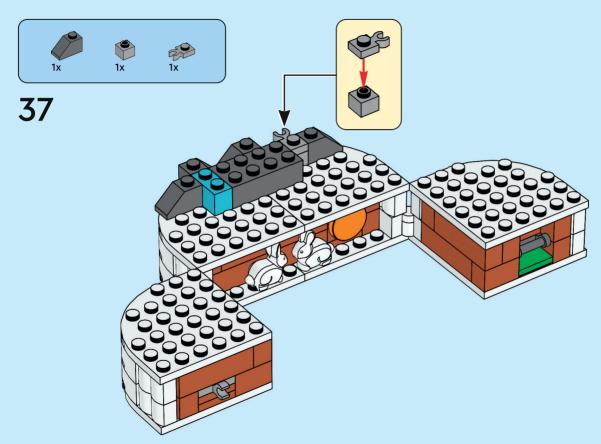

2x

























































1:1





















































































































































Scan this QR code or go to **LEGO.COM/PRODUCTFEEDBACK** and give us your short feedback about this LEGO® set for a chance to win a cool LEGO prize.



EN: YOU COULD WIN. Terms and Conditions apply\* DE: Du könntest GEWINNEN. Es gelten die Teilnahmebedingungen\* FR: Tu pourrais GAGNER. Des conditions s'appliquent\* IT: Potresti VINCERE tu. Termini e condizioni sono applicabili\* ES: Puedes GANAR. Aplican términos y condiciones\*