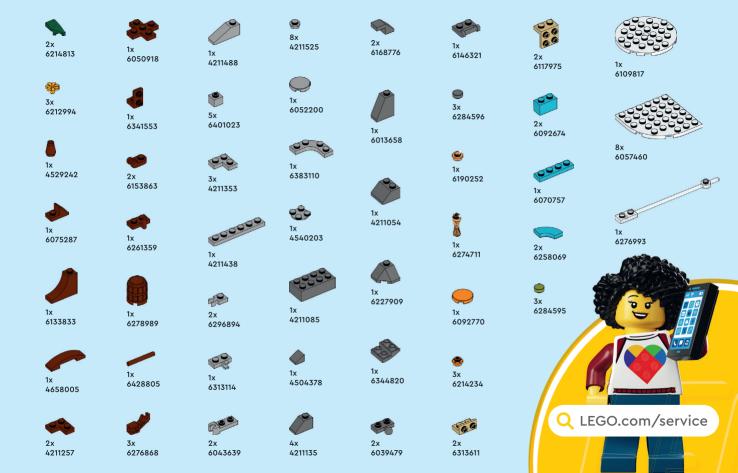

2x

1:1

Scan this QR code or go to **LEGO.COM/PRODUCTFEEDBACK** and give us your short feedback about this LEGO® set for a chance to win a cool LEGO prize.

EN: YOU COULD WIN. Terms and Conditions apply\* DE: Du könntest GEWINNEN. Es gelten die Teilnahmebedingungen\* FR: Tu pourrais GAGNER. Des conditions s'appliquent\* IT: Potresti VINCERE tu. Termini e condizioni sono applicabili\* ES: Puedes GANAR. Aplican términos y condiciones\* PT: Poderá GANHAR. Aplicam-se termos e condições\* ZH: 轻松获奖. 条款和条件适用\* PL: Szansa na WYGRANĄ. Obowiązują warunki korzystania\* CS: Máte šanci VYHRÁT. Platí všeobecné smluvní podmínky\* SK: Máte šancu VYHRAŤ. Plati všeobecné zmluvné podmienky\* HU: TE IS NYERHETSZ. Felhasználási feltételek érvényesek\* RO: Ai putea CÂŞTIGA. Se aplică termeni şi condiții\* BG: Можете да СПЕЧЕЛИТЕ. Има определени правила и условия\* LV: Tu vari LAIMĒT. Ir spēkā noteikumi un nosacījumi.\* ET: Sul on võimalus VÕITA. Kehtivad tingimused\* LT: Jūs galite LAIMĒTI. Taikomos sąlygos\*