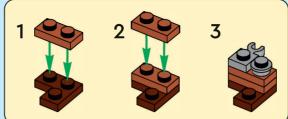

2x

























































1:1





















































































































































Scan this QR code or go to **LEGO.COM/PRODUCTFEEDBACK** and give us your short feedback about this LEGO® set for a chance to win a cool LEGO prize.



EN: YOU COULD WIN. Terms and Conditions apply\* DE: Du könntest GEWINNEN. Es gelten die Teilnahmebedingungen\* FR: Tu pourrais GAGNER. Des conditions s'appliquent\* IT: Potresti VINCERE tu. Termini e condizioni sono applicabili\* ES: Puedes GANAR. Aplican términos y condiciones\* PT: Poderá GANHAR.