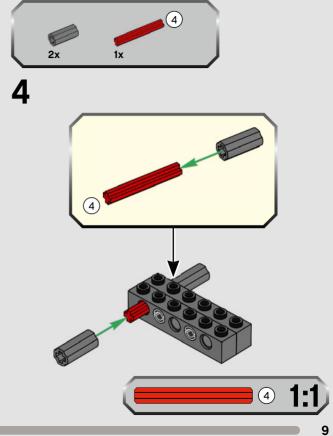

Check for compatibility Kompatibilität prüfen Vérifier la compatibilité Controlla la compatibilità Comprueba tu compatibilidad Verificar a compatibilidade Ellenőrizd a kompatibilitást Pārbaudīt saderību 检查兼容性

LEGO.com/devicecheck

#### 乐高<sup>®</sup>拼搭指引

Q LEGO® Building Instructions













































































































































































































































































































































































































































**GEWINNE** 

Erzähle uns auf www.LEGO.com/productfeedback

etwas über die Erfahrungen, die du mit diesem LEGO® Set gemacht hast, und sichere dir die Chance auf einen coolen LEGO Preis!

Es gelten die Teilnahmebedingungen

### GAGNE

Rends-toi sur

et donne-nous auelaues commentaires sur ce produit LEGO® pour avoir une chance de gagner un prix LEGO!

Voir Conditions Générales

### GANA

www.LEGO.com/productfeedback