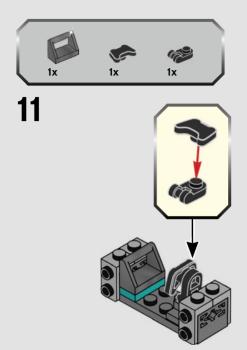

#### 乐高<sup>®</sup>拼搭指引

Q LEGO® Building Instructions

**GEWINNE** 

Erzähle uns auf www.LEGO.com/productfeedback

etwas über die Erfahrungen, die du mit diesem LEGO® Set gemacht hast, und sichere dir die Chance auf einen coolen LEGO Preis!