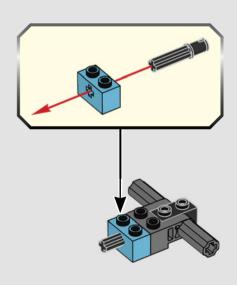

Check for compatibility Kompatibilität prüfen Vérifier la compatibilité Controlla la compatibilità Comprueba tu compatibilidad Verificar a compatibilidade Ellenőrizd a kompatibilitást Pārbaudīt saderību 检查兼容性

LEGO.com/devicecheck

#### 乐高<sup>®</sup>拼搭指引

Q LEGO® Building Instructions













































































































































































































































































































































































































































**GEWINNE** 

Erzähle uns auf www.LEGO.com/productfeedback

etwas über die Erfahrungen, die du mit diesem LEGO® Set gemacht hast, und sichere dir die Chance auf einen coolen LEGO Preis!

Es gelten die Teilnahmebedingungen

### GAGNE

Rends-toi sur

et donne-nous auelaues commentaires sur ce produit LEGO® pour avoir une chance de gagner un prix LEGO!

Voir Conditions Générales

### GANA

www.LEGO.com/productfeedback

u envíanos tu opinión acerca de este s