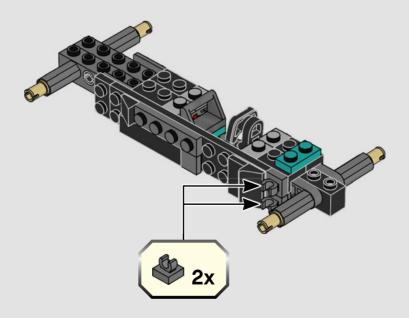

Check for compatibility Kompatibilität prüfen Vérifier la compatibilité Controlla la compatibilità Comprueba tu compatibilidad Verificar a compatibilidade Ellenőrizd a kompatibilitást Pārbaudīt saderību 检查兼容性

LEGO.com/devicecheck

#### 乐高<sup>®</sup>拼搭指引

Q LEGO® Building Instructions













































































































































































































































































































































































































































**GEWINNE** 

Erzähle uns auf www.LEGO.com/productfeedback

etwas über die Erfahrungen, die du mit diesem LEGO® Set gemacht hast, und sichere dir die Chance auf einen coolen LEGO Preis!

Es gelten die Teilnahmebedingungen

### GAGNE

Rends-toi sur

et donne-nous auelaues commentaires sur ce produit LEGO® pour avoir une chance de gagner un prix LEGO!

Voir Conditions Générales

### GANA

www.LEGO.com/productfeedback

u envíanos tu opinión acerca de este set LEGO®. ¡Participarás en el