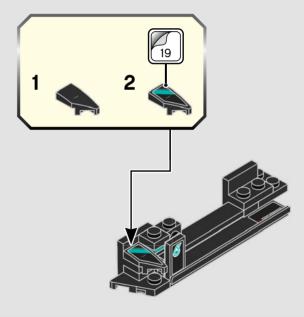

Check for compatibility Kompatibilität prüfen Vérifier la compatibilité Controlla la compatibilità Comprueba tu compatibilidad Verificar a compatibilidade Ellenőrizd a kompatibilitást Pārbaudīt saderību 检查兼容性

LEGO.com/devicecheck

#### 乐高<sup>®</sup>拼搭指引

Q LEGO® Building Instructions













































































































































































































































































































































































































































**GEWINNE** 

Erzähle uns auf www.LEGO.com/productfeedback

etwas über die Erfahrungen, die du mit diesem LEGO® Set gemacht hast, und sichere dir die Chance auf einen coolen LEGO Preis!

Es gelten die Teilnahmebedingungen

### GAGNE

Rends-toi sur

et donne-nous auelaues commentaires sur ce produit LEGO® pour avoir une chance de gagner un prix LEGO!

Voir Conditions Générales

### GANA

www.LEGO.com/productfeedback

u envíanos tu opinión acerca de este set LEGO®. ¡Participarás en el sorteo de un premio LEGO!

www.LEGO.com/productfeedback

给出关于此乐高°套装的简<u>短反馈,</u> 就有机会获得炫酷乐