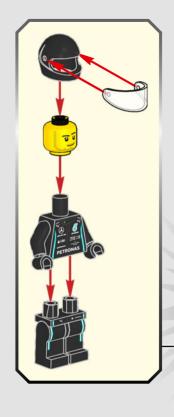

Check for compatibility Kompatibilität prüfen Vérifier la compatibilité Controlla la compatibilità Comprueba tu compatibilidad Verificar a compatibilidade Ellenőrizd a kompatibilitást Pārbaudīt saderību 检查兼容性

LEGO.com/devicecheck

#### 乐高<sup>®</sup>拼搭指引

Q LEGO® Building Instructions













































































































































































































































































































































































































































**GEWINNE** 

Erzähle uns auf www.LEGO.com/productfeedback

etwas über die Erfahrungen, die du mit diesem LEGO® Set gemacht hast, und sichere dir die Chance auf einen coolen LEGO Preis!

Es gelten die Teilnahmebedingungen

### GAGNE

Rends-toi sur

et donne-nous auelaues commentaires sur ce produit LEGO® pour avoir une chance de gagner un prix LEGO!

Voir Conditions Générales

### GANA

www.LEGO