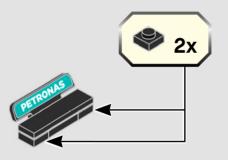

#### 乐高<sup>®</sup>拼搭指引

Q LEGO® Building Instructions

**GEWINNE** 

Erzähle uns auf www.LEGO.com/productfeedback

etwas über die Erfahrungen, die du mit diesem LEGO® Set gemacht hast, und sichere dir die Chance auf einen coolen LEGO Preis!