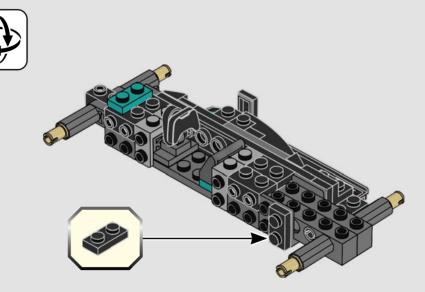

Check for compatibility Kompatibilität prüfen Vérifier la compatibilité Controlla la compatibilità Comprueba tu compatibilidad Verificar a compatibilidade Ellenőrizd a kompatibilitást Pārbaudīt saderību 检查兼容性

LEGO.com/devicecheck

#### 乐高<sup>®</sup>拼搭指引

Q LEGO® Building Instructions













































































































































































































































































































































































































































**GEWINNE** 

Erzähle uns auf www.LEGO.com/productfeedback

etwas über die Erfahrungen, die du mit diesem LEGO® Set gemacht hast, und sichere dir die Chance auf einen coolen LEGO Preis!

Es gelten die Teilnahmebedingungen

### GAGNE

Rends-toi sur

et donne-nous auelaues commentaires sur ce produit LEGO® pour avoir une chance de gagner un prix LEGO!

Voir Conditions Générales

### GANA

www.LEGO.com/productfeedback

u envíanos tu opinión acerca de este set LEGO®. ¡Participarás en el sorteo de un premio LEGO!

www.LEGO.com/prod