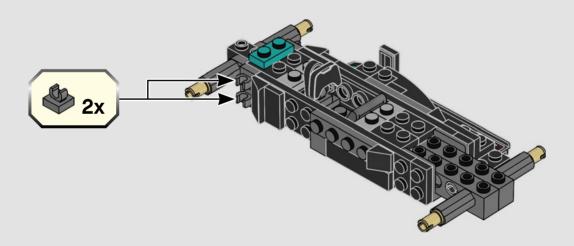

Check for compatibility Kompatibilität prüfen Vérifier la compatibilité Controlla la compatibilità Comprueba tu compatibilidad Verificar a compatibilidade Ellenőrizd a kompatibilitást Pārbaudīt saderību 检查兼容性

LEGO.com/devicecheck

#### 乐高<sup>®</sup>拼搭指引

Q LEGO® Building Instructions













































































































































































































































































































































































































































**GEWINNE** 

Erzähle uns auf www.LEGO.com/productfeedback

etwas über die Erfahrungen, die du mit diesem LEGO® Set gemacht hast, und sichere dir die Chance auf einen coolen LEGO Preis!

Es gelten die Teilnahmebedingungen

### GAGNE

Rends-toi sur

et donne-nous auelaues commentaires sur ce produit LEGO® pour avoir une chance de gagner un prix LEGO!

Voir Conditions Générales

### GANA

www.LEGO.com/productfeedback

u envíanos tu opinión acerca de este set LEGO®. ¡Participarás en el sorteo de un premio LEGO!

www.LEGO.com/productfeedback