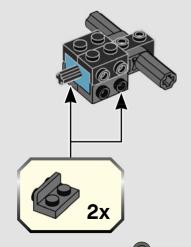

Check for compatibility Kompatibilität prüfen Vérifier la compatibilité Controlla la compatibilità Comprueba tu compatibilidad Verificar a compatibilidade Ellenőrizd a kompatibilitást Pārbaudīt saderību 检查兼容性

LEGO.com/devicecheck

#### 乐高<sup>®</sup>拼搭指引

Q LEGO® Building Instructions













































































































































































































































































































































































































































**GEWINNE** 

Erzähle uns auf www.LEGO.com/productfeedback

etwas über die Erfahrungen, die du mit diesem LEGO® Set gemacht hast, und sichere dir die Chance auf einen coolen LEGO Preis!

Es gelten die Teilnahmebedingungen

### GAGNE

Rends-toi sur

et donne-nous auelaues commentaires sur ce produit LEGO® pour avoir une chance de gagner un prix LEGO!

Voir Conditions Générales

### GANA

www.LEGO.com/productfeedback

u envíanos tu opinión acerca de este set L