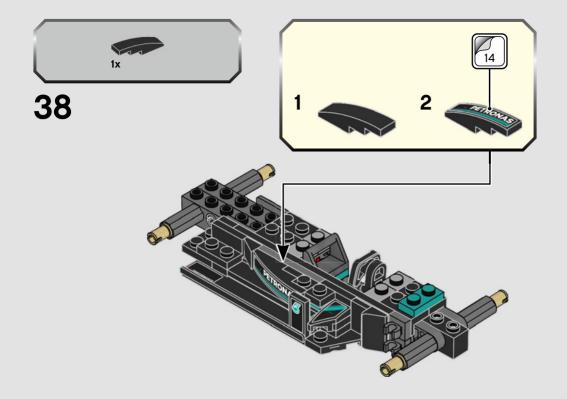

Check for compatibility Kompatibilität prüfen Vérifier la compatibilité Controlla la compatibilità Comprueba tu compatibilidad Verificar a compatibilidade Ellenőrizd a kompatibilitást Pārbaudīt saderību 检查兼容性

LEGO.com/devicecheck

#### 乐高<sup>®</sup>拼搭指引

Q LEGO® Building Instructions













































































































































































































































































































































































































































**GEWINNE** 

Erzähle uns auf www.LEGO.com/productfeedback

etwas über die Erfahrungen, die du mit diesem LEGO® Set gemacht hast, und sichere dir die Chance auf einen coolen LEGO Preis!

Es gelten die Teilnahmebedingungen

### GAGNE

Rends-toi sur

et donne-nous auelaues commentaires sur ce produit LEGO® pour avoir une chance de gagner un prix LEGO!

Voir Conditions Générales

### GANA

www.LEGO.com/productfeedback

u envíanos tu opinión acerca de este set LEGO®. ¡Participarás en el sorteo de un premio LEGO!

www.LEGO.com/