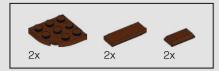

Plants from Plants elements in this set:

LEGO.com/brickseparator

З

It's the first time these  $\mathsf{LEGO}^{\otimes}$  'vine' elements have appeared in a reddish-brown colour.

These root pieces were originally used as elephant trunks, perfect for slurping water!