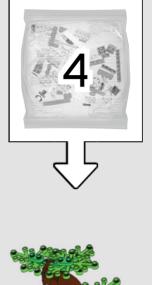

#### **ONE TREE, TWO VARIETIES**

The biggest challenge for Nico was deciding which two leaf variations to include for you to build. The first variety is the more traditional Bonsai tree where the foliage ranges from bright to dark green, with the juvenile buds being darker in colour. The second tree is inspired by a Japanese Cherry Tree and is much more colourful with striking light purple blossoms. Both options are full of character and capture the wonder and beauty of a real Bonsai.