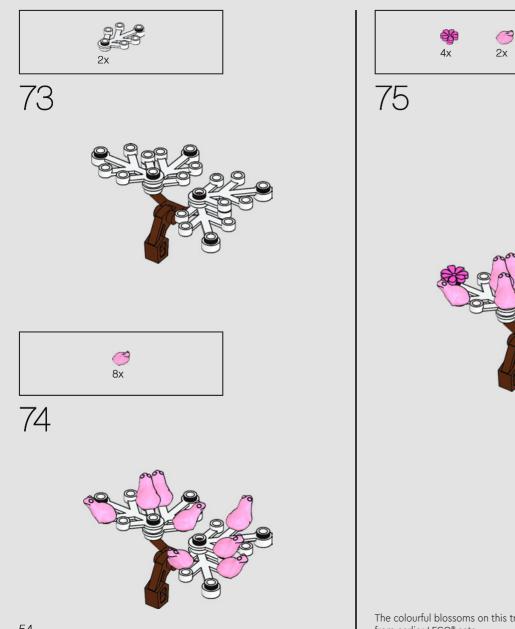

The colourful blossoms on this tree are actually frog elements from earlier  $\mathsf{LEGO}^{\$}$  sets.