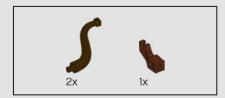

Plants from Plants elements in this set:

LEGO.com/brickseparator

З

It's the first time these  $\mathsf{LEGO}^{\otimes}$  'vine' elements have appeared in a reddish-brown colour.

These root pieces were originally used as elephant trunks, perfect for slurping water!