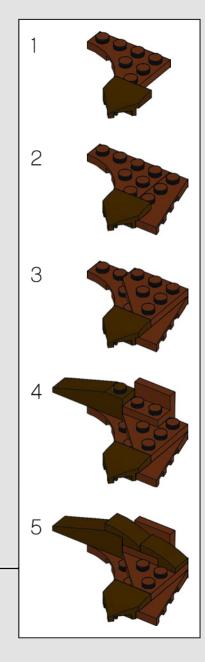

Plants from Plants elements in this set:

LEGO.com/brickseparator

З

It's the first time these  $\mathsf{LEGO}^{\otimes}$  'vine' elements have appeared in a reddish-brown colour.

These root pieces were originally used as elephant trunks, perfect for slurping water!