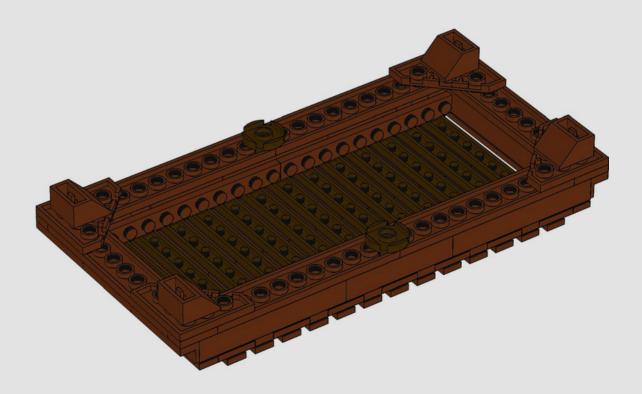

urces by 2030.

Plants from Plants elements in this set:













LEGO.com/brickseparator





















З





















































































































































































It's the first time these  $\mathsf{LEGO}^{\otimes}$  'vine' elements have appeared in a reddish-brown colour.





These root pieces were originally used as elephant trunks, perfect for slurping water!



















































































The colourful blossoms on this tree are actually frog elements from earlier  $\mathsf{LEGO}^{\$}$  sets.











































































































# 















### **CARRY ON GROWING**

Unlike other art forms, a LEGO<sup>®</sup> Bonsai tree is never complete, but is instead an ongoing dynamic masterpiece. Once you have mastered the first two varieties of LEGO Bonsai, we hope you will want to branch out and create your own individual vision of the perfect tree. We have created this gallery to inspire you in your future building (they cannot be built from the bricks included in this set). While all the elements you see here are LEGO elements, not all of them are still available in our assortment, so hunt out your old LEGO sets and use whatever you find.



Inspirational models only. Not part of the actual set



Inspirational models only. Not part of the actual set









Inspirational models only. Not part of the actual set





#