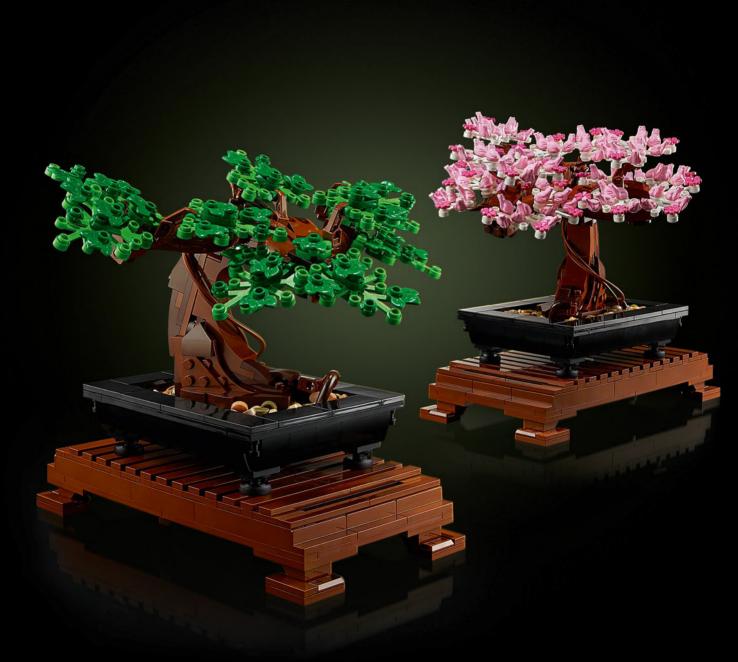

## THE ART OF THE BONSAI

The art of growing miniature trees in decorative pots originated in China over 2000 years ago. This LEGO<sup>®</sup> variety is much more modern, but the process and outcome is the same: you assemble, plant and prune your LEGO Bonsai, then watch as it grows into a beautiful creation you can be proud of for yourself and share with others. Enjoy!

#### **ONE TREE, TWO VARIETIES**

The biggest challenge for Nico was deciding which two leaf variations to include for you to build. The first variety is the more traditional Bonsai tree where the foliage ranges from bright to dark green, with the juvenile buds being darker in colour. The second tree is inspired by a Japanese Cherry Tree and is much more colourful with striking light purple blossoms. Both options are full of character and capture the wonder and beauty of a real Bonsai.