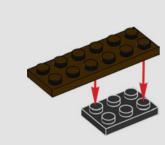

# **PLANTS FROM PLANTS**

The LEGO Group is working to build a more sustainable future for children. Currently more than 80 LEGO® elements including trees, leaves and bushes are made from a plant-based plastic, produced using sustainably sourced sugarcane, Plants from Plants! These elements represent the first steps of a bigger mission to make LEGO bricks from sustainable sources by 2030.

Plants from Plants elements in this set:

LEGO.com/brickseparator

З

It's the first time these  $\mathsf{LEGO}^{\otimes}$  'vine' elements have appeared in a reddish-brown colour.

These root pieces were originally used as elephant trunks, perfect for slurping water!