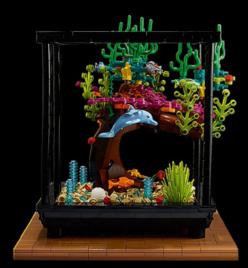

#### **ONE TREE, TWO VARIETIES**

The biggest challenge for Nico was deciding which two leaf variations to include for you to build. The first variety is the more traditional Bonsai tree where the foliage ranges from bright to dark green, with the juvenile buds being darker in colour. The second tree is inspired by a Japanese Cherry Tree and is much more colourful with striking light purple blossoms. Both options are full of character and capture the wonder and beauty of a real Bonsai.

LEGO® Bonsai trees are surprisingly robust and thrive in indoor environments. Be sure to dust occasionally and your Bonsai tree will continue to remain healthy and beautiful for many years to come!