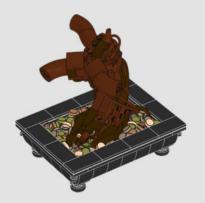

### **CARRY ON GROWING**

Unlike other art forms, a LEGO<sup>®</sup> Bonsai tree is never complete, but is instead an ongoing dynamic masterpiece. Once you have mastered the first two varieties of LEGO Bonsai, we hope you will want to branch out and create your own individual vision of the perfect tree. We have created this gallery to inspire you in your future building (they cannot be built from the bricks included in this set). While all the elements you see here are LEGO elements, not all of them are still available in our assortment, so hunt out your old LEGO sets and use whatever you find.

Inspirational models only. Not part of the actual set

Inspirational models only. Not part of the actual set

Inspirational models only. Not part of the actual set