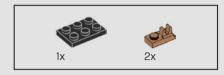

Plants from Plants elements in this set:

LEGO.com/brickseparator

З

It's the first time these  $\mathsf{LEGO}^{\otimes}$  'vine' elements have appeared in a reddish-brown colour.

These root pieces were originally used as elephant trunks, perfect for slurping water!