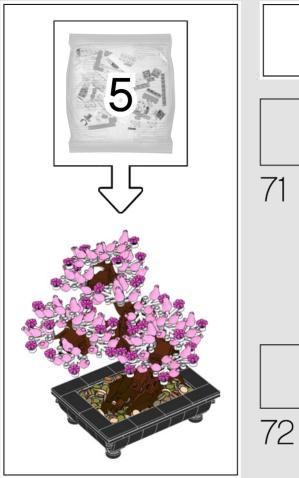

#### **ONE TREE, TWO VARIETIES**

The biggest challenge for Nico was deciding which two leaf variations to include for you to build. The first variety is the more traditional Bonsai tree where the foliage ranges from bright to dark green, with the juvenile buds being darker in colour. The second tree is inspired by a Japanese Cherry Tree and is much more colourful with striking light purple blossoms. Both options are full of character and capture the wonder and beauty of a real Bonsai.