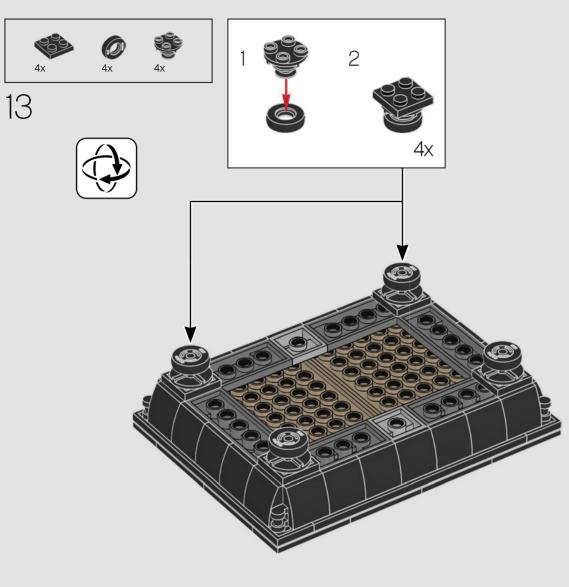

of character and capture the wonder and beauty of a real Bonsai.

LEGO® Bonsai trees are surprisingly robust and thrive in indoor environments. Be sure to dust occasionally and your Bonsai tree will continue to remain healthy and beautiful for many years to come!



# **PLANTS FROM PLANTS**

The LEGO Group is working to build a more sustainable future for children. Currently more than 80 LEGO® elements including trees, leaves and bushes are made from a plant-based plastic, produced using sustainably sourced sugarcane, Plants from Plants! These elements represent the first steps of a bigger mission to make LEGO bricks from sustainable sources by 2030.

Plants from Plants elements in this set:













LEGO.com/brickseparator





















З





















































































































































































It's the first time these  $\mathsf{LEGO}^{\otimes}$  'vine' elements have appeared in a reddish-brown colour.





These root pieces were originally used as elephant trunks, perfect for slurping water!



















































































The colourful blossoms on this tree are actually frog elements from earlier  $\mathsf{LEGO}^{\$}$  sets.











































































































# 















### **CARRY ON GROWING**

Unlike other art forms, a LEGO<sup>®</sup> Bonsai tree is never complete, but is instead an ongoing dynamic masterpi