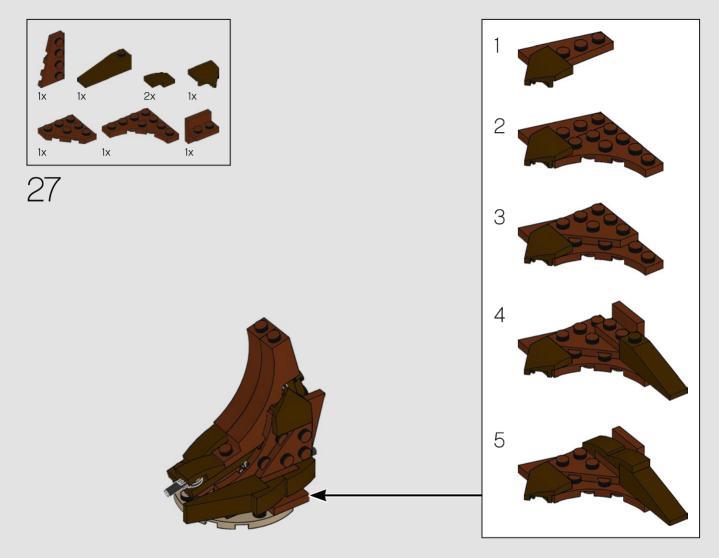

a real Bonsai.

LEGO® Bonsai trees are surprisingly robust and thrive in indoor environments. Be sure to dust occasionally and your Bonsai tree will continue to remain healthy and beautiful for many years to come!



# **PLANTS FROM PLANTS**

The LEGO Group is working to build a more sustainable future for children. Currently more than 80 LEGO® elements including trees, leaves and bushes are made from a plant-based plastic, produced using sustainably sourced sugarcane, Plants from Plants! These elements represent the first steps of a bigger mission to make LEGO bricks from sustainable sources by 2030.

Plants from Plants elements in this set:













LEGO.com/brickseparator





















З





















































































































































































It's the first time these  $\mathsf{LEGO}^{\otimes}$  'vine' elements have appeared in a reddish-brown colour.





These root pieces were originally used as elephant trunks, perfect for slurping water!



















































































The colourful blossoms on this tree are actually frog elements from earlier  $\mathsf{LEGO}^{\$}$  sets.











































































































# 















### **CARRY ON GROWING**

Unlike other art forms, a LEGO<sup>®</sup> Bonsai tree is never complete, but is instead an ongoing dynamic masterpiece. Once you have mastered the first two varietie