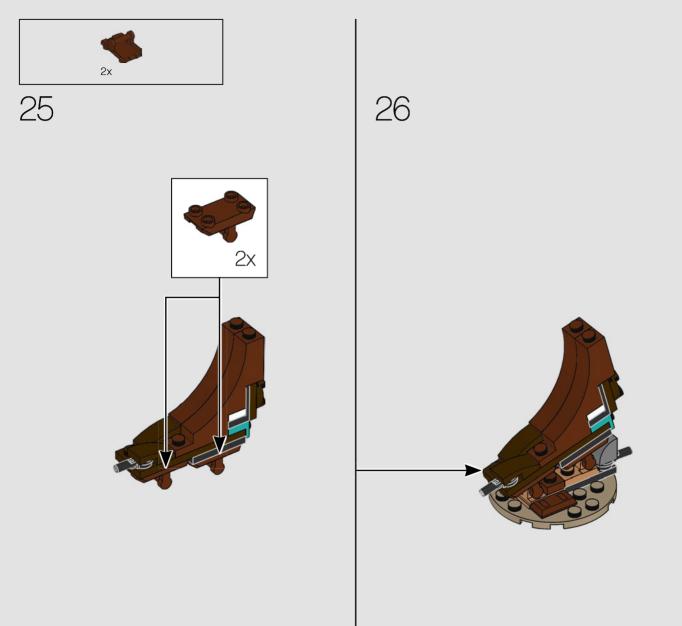

f a real Bonsai.

LEGO® Bonsai trees are surprisingly robust and thrive in indoor environments. Be sure to dust occasionally and your Bonsai tree will continue to remain healthy and beautiful for many years to come!



# **PLANTS FROM PLANTS**

The LEGO Group is working to build a more sustainable future for children. Currently more than 80 LEGO® elements including trees, leaves and bushes are made from a plant-based plastic, produced using sustainably sourced sugarcane, Plants from Plants! These elements represent the first steps of a bigger mission to make LEGO bricks from sustainable sources by 2030.

Plants from Plants elements in this set:













LEGO.com/brickseparator





















З





















































































































































































It's the first time these  $\mathsf{LEGO}^{\otimes}$  'vine' elements have appeared in a reddish-brown colour.





These root pieces were originally used as elephant trunks, perfect for slurping water!



















































































The colourful blossoms on this tree are actually frog elements from earlier  $\mathsf{LEGO}^{\$}$  sets.











































































































# 















### **CARRY ON GROWING**

Unlike other art forms, a LEGO<sup>®</sup> Bonsai tree is never complete, but is instead an ongoing dynamic masterpiece. Once you have mastered the first two variet