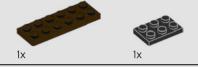

# **PLANTS FROM PLANTS**

The LEGO Group is working to build a more sustainable future for children. Currently more than 80 LEGO® elements including trees, leaves and bushes are made from a plant-based plastic, produced using sustainably sourced sugarcane, Plants from Plants! These elements represent the first steps of a bigger mission to make LEGO bricks from sustainable sources by 2030.

Plants from Plants elements in this set:

LEGO.com/brickseparator

З

It's the first time these  $\mathsf{LEGO}^{\otimes}$  'vine' elements have appeared in a reddish-brown colour.

These root pieces were originally used as elephant trunks, perfect for slurping water!