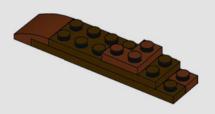

Plants from Plants elements in this set:

LEGO.com/brickseparator

З

It's the first time these  $\mathsf{LEGO}^{\otimes}$  'vine' elements have appeared in a reddish-brown colour.

These root pieces were originally used as elephant trunks, perfect for slurping water!