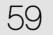

#### **ONE TREE, TWO VARIETIES**

The biggest challenge for Nico was deciding which two leaf variations to include for you to build. The first variety is the more traditional Bonsai tree where the foliage ranges from bright to dark green, with the juvenile buds being darker in colour. The second tree is inspired by a Japanese Cherry Tree and is much more colourful with striking light purple blossoms. Both options are full of character and capture the wonder and beauty of a real Bonsai.