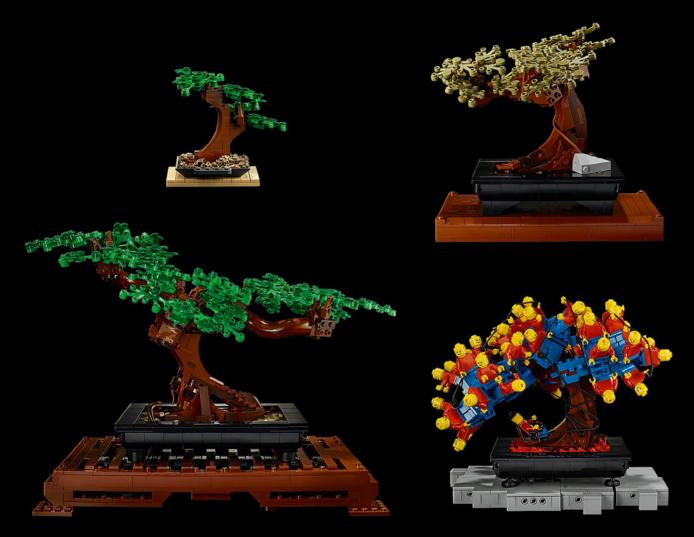

### **CARRY ON GROWING**

Unlike other art forms, a LEGO<sup>®</sup> Bonsai tree is never complete, but is instead an ongoing dynamic masterpiece. Once you have mastered the first two varieties of LEGO Bonsai, we hope you will want to branch out and create your own individual vision of the perfect tree. We have created this gallery to inspire you in your future building (they cannot be built from the bricks included in this set). While all the elements you see here are LEGO elements, not all of them are still available in our assortment, so hunt out your old LEGO sets and use whatever you find.

Inspirational models only. Not part of the actual set

Inspirational models only. Not part of the actual set

Inspirational models only. Not part of the actual set