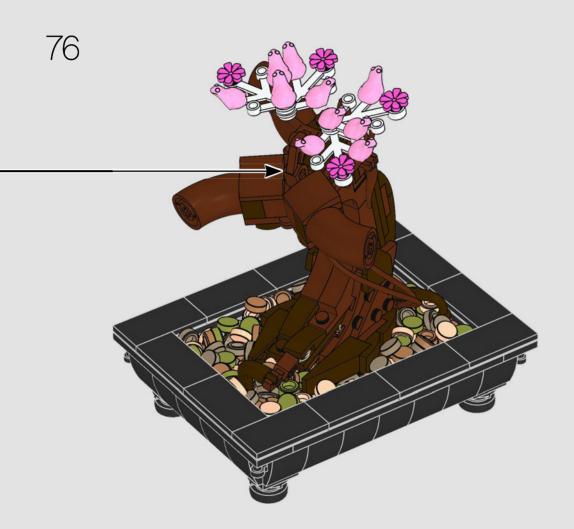

Plants from Plants elements in this set:

LEGO.com/brickseparator

З

It's the first time these  $\mathsf{LEGO}^{\otimes}$  'vine' elements have appeared in a reddish-brown colour.

These root pieces were originally used as elephant trunks, perfect for slurping water!