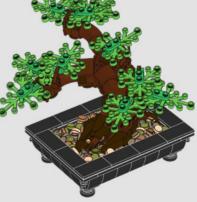

#### **ONE TREE, TWO VARIETIES**

The biggest challenge for Nico was deciding which two leaf variations to include for you to build. The first variety is the more traditional Bonsai tree where the foliage ranges from bright to dark green, with the juvenile buds being darker in colour. The second tree is inspired by a Japanese Cherry Tree and is much more colourful with striking light purple blossoms. Both options are full of character and capture the wonder and beauty of a real Bonsai.

The colourful blossoms on this tree are actually frog elements from earlier  $\mathsf{LEGO}^{\$}$  sets.