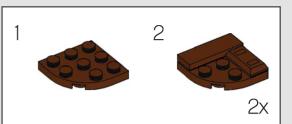

Plants from Plants elements in this set:

LEGO.com/brickseparator

З

It's the first time these  $\mathsf{LEGO}^{\otimes}$  'vine' elements have appeared in a reddish-brown colour.

These root pieces were originally used as elephant trunks, perfect for slurping water!