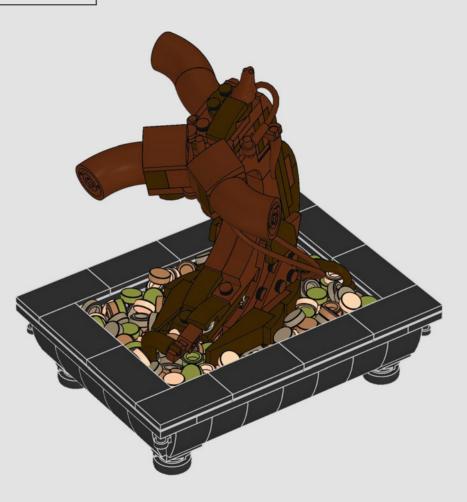

Plants from Plants elements in this set:

LEGO.com/brickseparator

З

It's the first time these  $\mathsf{LEGO}^{\otimes}$  'vine' elements have appeared in a reddish-brown colour.

These root pieces were originally used as elephant trunks, perfect for slurping water!

The colourful blossoms on this tree are actually frog elements from earlier  $\mathsf{LEGO}^{\$}$  sets.