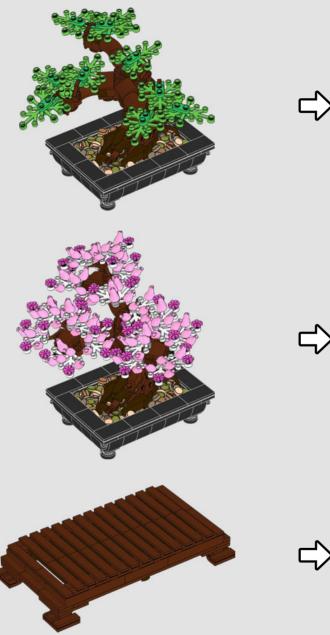

#### **ONE TREE, TWO VARIETIES**

The biggest challenge for Nico was deciding which two leaf variations to include for you to build. The first variety is the more traditional Bonsai tree where the foliage ranges from bright to dark green, with the juvenile buds being darker in colour. The second tree is inspired by a Japanese Cherry Tree and is much more colourful with striking light purple blossoms. Both options are full of character and capture the wonder and beauty of a real Bonsai.