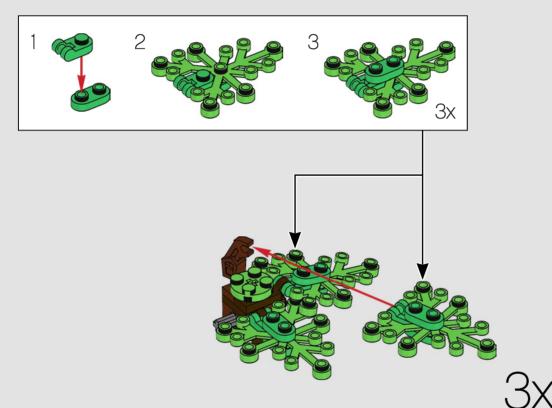

Plants from Plants elements in this set:

LEGO.com/brickseparator

З

It's the first time these  $\mathsf{LEGO}^{\otimes}$  'vine' elements have appeared in a reddish-brown colour.

These root pieces were originally used as elephant trunks, perfect for slurping water!