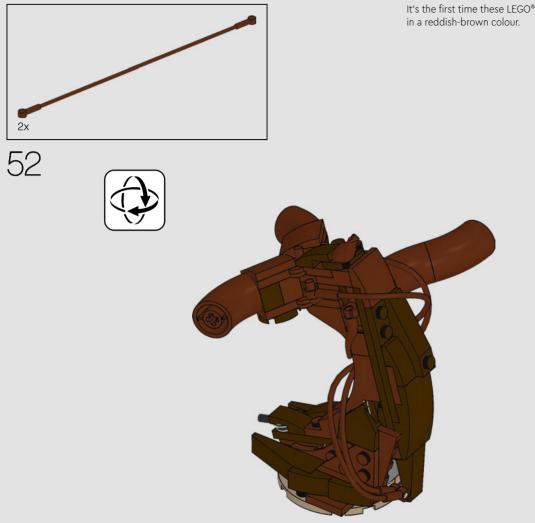

Plants from Plants elements in this set:

LEGO.com/brickseparator

З

It's the first time these  $\mathsf{LEGO}^{\otimes}$  'vine' elements have appeared in a reddish-brown colour.

These root pieces were originally used as elephant trunks, perfect for slurping water!