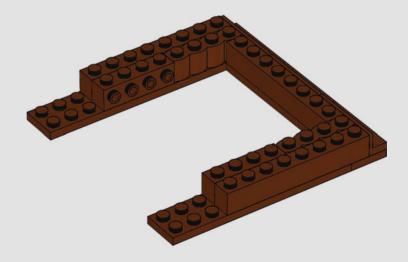

Plants from Plants elements in this set:

LEGO.com/brickseparator

З

It's the first time these  $\mathsf{LEGO}^{\otimes}$  'vine' elements have appeared in a reddish-brown colour.

These root pieces were originally used as elephant trunks, perfect for slurping water!