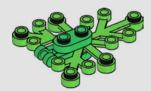

#### **ONE TREE, TWO VARIETIES**

The biggest challenge for Nico was deciding which two leaf variations to include for you to build. The first variety is the more traditional Bonsai tree where the foliage ranges from bright to dark green, with the juvenile buds being darker in colour. The second tree is inspired by a Japanese Cherry Tree and is much more colourful with striking light purple blossoms. Both options are full of character and capture the wonder and beauty of a real Bonsai.