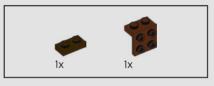

Plants from Plants elements in this set:

LEGO.com/brickseparator

З

It's the first time these  $\mathsf{LEGO}^{\otimes}$  'vine' elements have appeared in a reddish-brown colour.

These root pieces were originally used as elephant trunks, perfect for slurping water!