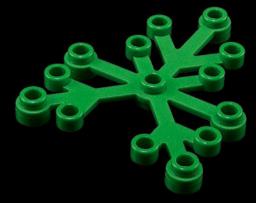

# **PLANTS FROM PLANTS**

The LEGO Group is working to build a more sustainable future for children. Currently more than 80 LEGO® elements including trees, leaves and bushes are made from a plant-based plastic, produced using sustainably sourced sugarcane, Plants from Plants! These elements represent the first steps of a bigger mission to make LEGO bricks from sustainable sources by 2030.

Plants from Plants elements in this set:

LEGO.com/brickseparator

З

It's the first time these  $\mathsf{LEGO}^{\otimes}$  'vine' elements have appeared in a reddish-brown colour.

These root pieces were originally used as elephant trunks, perfect for slurping water!