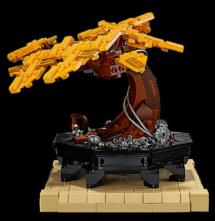

#### **ONE TREE, TWO VARIETIES**

The biggest challenge for Nico was deciding which two leaf variations to include for you to build. The first variety is the more traditional Bonsai tree where the foliage ranges from bright to dark green, with the juvenile buds being darker in colour. The second tree is inspired by a Japanese Cherry Tree and is much more colourful with striking light purple blossoms. Both options are full of character and capture the wonder and beauty of a real Bonsai.

The colourful blossoms on this tree are actually frog elements from earlier  $\mathsf{LEGO}^{\$}$  sets.