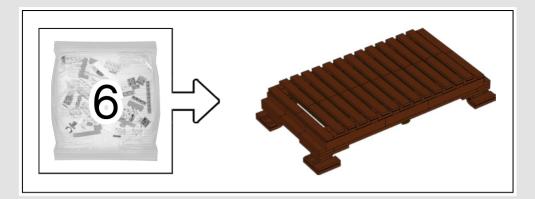

Plants from Plants elements in this set:

LEGO.com/brickseparator

З

It's the first time these  $\mathsf{LEGO}^{\otimes}$  'vine' elements have appeared in a reddish-brown colour.

These root pieces were originally used as elephant trunks, perfect for slurping water!