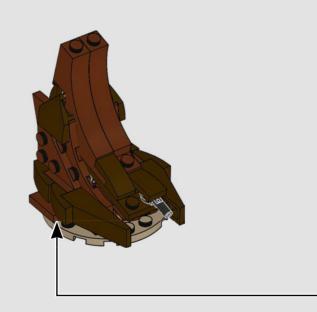

Plants from Plants elements in this set:

LEGO.com/brickseparator

З

It's the first time these  $\mathsf{LEGO}^{\otimes}$  'vine' elements have appeared in a reddish-brown colour.

These root pieces were originally used as elephant trunks, perfect for slurping water!