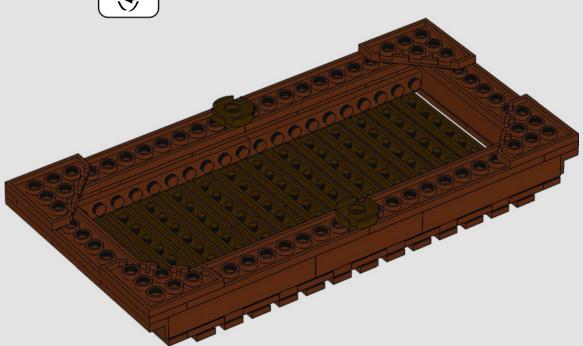

nable sources by 2030.

Plants from Plants elements in this set:













LEGO.com/brickseparator





















З





















































































































































































It's the first time these  $\mathsf{LEGO}^{\otimes}$  'vine' elements have appeared in a reddish-brown colour.





These root pieces were originally used as elephant trunks, perfect for slurping water!



















































































The colourful blossoms on this tree are actually frog elements from earlier  $\mathsf{LEGO}^{\$}$  sets.











































































































# 















### **CARRY ON GROWING**

Unlike other art forms, a LEGO<sup>®</sup> Bonsai tree is never complete, but is instead an ongoing dynamic masterpiece. Once you have mastered the first two varieties of LEGO Bonsai, we hope you will want to branch out and create your own individual vision of the perfect tree. We have created this gallery to inspire you in your future building (they cannot be built from the bricks included in this set). While all the elements you see here are LEGO elements, not all of them are still available in our assortment, so hunt out your old LEGO sets and use whatever you find.



Inspirational models only. Not part of the actual set



Inspirational models only. Not part of the actual set









Inspirational models only. Not part of the actual set