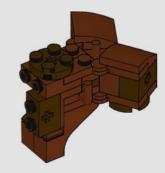

Plants from Plants elements in this set:

LEGO.com/brickseparator

З

It's the first time these  $\mathsf{LEGO}^{\otimes}$  'vine' elements have appeared in a reddish-brown colour.

These root pieces were originally used as elephant trunks, perfect for slurping water!

The colourful blossoms on this tree are actually frog elements from earlier  $\mathsf{LEGO}^{\$}$  sets.