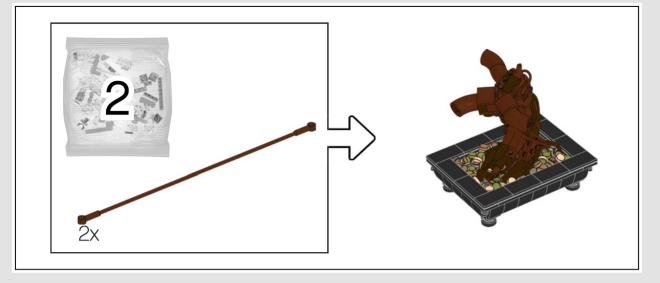

Plants from Plants elements in this set:

LEGO.com/brickseparator

З

It's the first time these  $\mathsf{LEGO}^{\otimes}$  'vine' elements have appeared in a reddish-brown colour.

These root pieces were originally used as elephant trunks, perfect for slurping water!