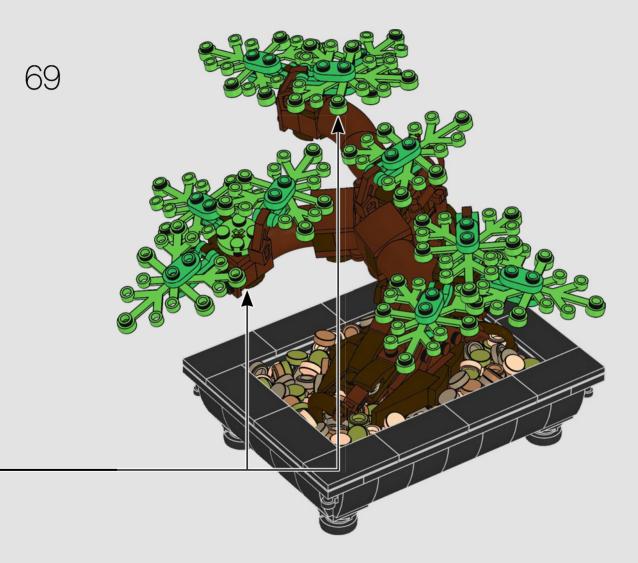

#### **ONE TREE, TWO VARIETIES**

The biggest challenge for Nico was deciding which two leaf variations to include for you to build. The first variety is the more traditional Bonsai tree where the foliage ranges from bright to dark green, with the juvenile buds being darker in colour. The second tree is inspired by a Japanese Cherry Tree and is much more colourful with striking light purple blossoms. Both options are full of character and capture the wonder and beauty of a real Bonsai.

The colourful blossoms on this tree are actually frog elements from earlier  $\mathsf{LEGO}^{\$}$  sets.