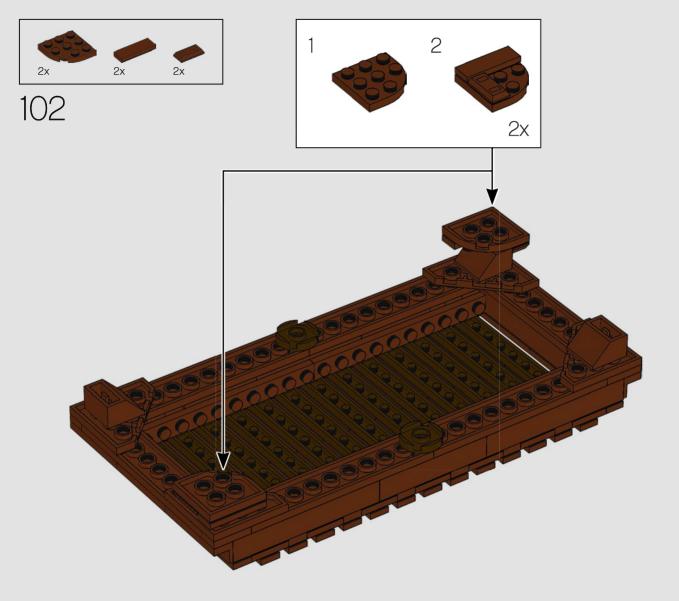

ces by 2030.

Plants from Plants elements in this set:













LEGO.com/brickseparator





















З





















































































































































































It's the first time these  $\mathsf{LEGO}^{\otimes}$  'vine' elements have appeared in a reddish-brown colour.





These root pieces were originally used as elephant trunks, perfect for slurping water!



















































































The colourful blossoms on this tree are actually frog elements from earlier  $\mathsf{LEGO}^{\$}$  sets.











































































































# 















### **CARRY ON GROWING**

Unlike other art forms, a LEGO<sup>®</sup> Bonsai tree is never complete, but is instead an ongoing dynamic masterpiece. Once you have mastered the first two varieties of LEGO Bonsai, we hope you will want to branch out and create your own individual vision of the perfect tree. We have created this gallery to inspire you in your future building (they cannot be built from the bricks included in this set). While all the elements you see here are LEGO elements, not all of them are still available in our assortment, so hunt out your old LEGO sets and use whatever you find.



Inspirational models only. Not part of the actual set



Inspirational models only. Not part of the actual set









Inspirational models only. Not part of the actual set





# FE