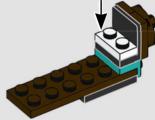

Plants from Plants elements in this set:

LEGO.com/brickseparator

З

It's the first time these  $\mathsf{LEGO}^{\otimes}$  'vine' elements have appeared in a reddish-brown colour.

These root pieces were originally used as elephant trunks, perfect for slurping water!