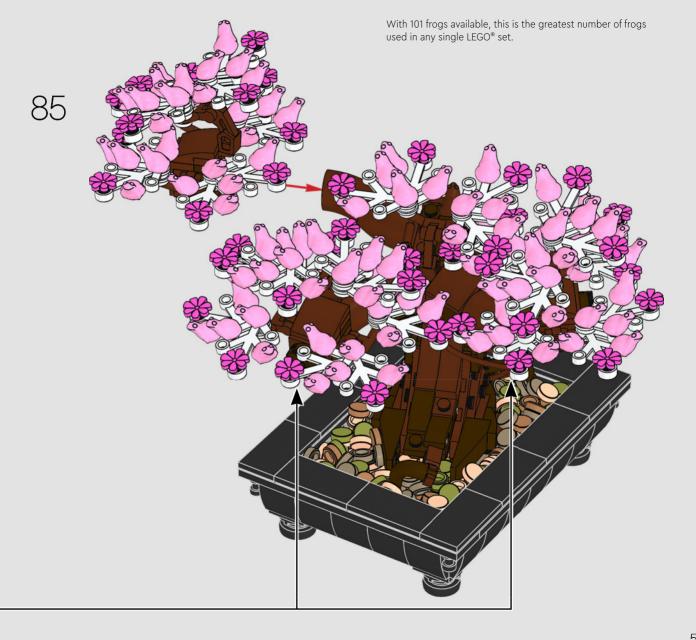

The colourful blossoms on this tree are actually frog elements from earlier  $\mathsf{LEGO}^{\$}$  sets.

### **CARRY ON GROWING**

Unlike other art forms, a LEGO<sup>®</sup> Bonsai tree is never complete, but is instead an ongoing dynamic masterpiece. Once you have mastered the first two varieties of LEGO Bonsai, we hope you will want to branch out and create your own individual vision of the perfect tree. We have created this gallery to inspire you in your future building (they cannot be built from the bricks included in this set). While all the elements you see here are LEGO elements, not all of them are still available in our assortment, so hunt out your old LEGO sets and use whatever you find.

Inspirational models only. Not part of the actual set

Inspirational models only. Not part of the actual set

Inspirational models only. Not part of the actual set