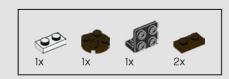

Plants from Plants elements in this set:

LEGO.com/brickseparator

З

It's the first time these  $\mathsf{LEGO}^{\otimes}$  'vine' elements have appeared in a reddish-brown colour.

These root pieces were originally used as elephant trunks, perfect for slurping water!