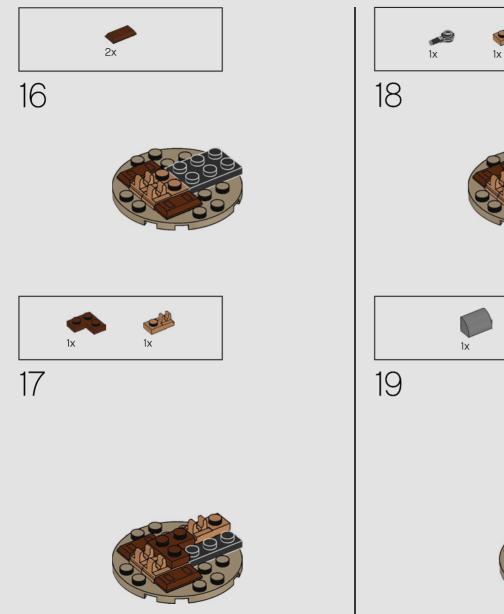

capture the wonder and beauty of a real Bonsai.

LEGO® Bonsai trees are surprisingly robust and thrive in indoor environments. Be sure to dust occasionally and your Bonsai tree will continue to remain healthy and beautiful for many years to come!



# **PLANTS FROM PLANTS**

The LEGO Group is working to build a more sustainable future for children. Currently more than 80 LEGO® elements including trees, leaves and bushes are made from a plant-based plastic, produced using sustainably sourced sugarcane, Plants from Plants! These elements represent the first steps of a bigger mission to make LEGO bricks from sustainable sources by 2030.

Plants from Plants elements in this set:













LEGO.com/brickseparator





















З





















































































































































































It's the first time these  $\mathsf{LEGO}^{\otimes}$  'vine' elements have appeared in a reddish-brown colour.





These root pieces were originally used as elephant trunks, perfect for slurping water!



















































































The colourful blossoms on this tree are actually frog elements from earlier  $\mathsf{LEGO}^{\$}$  sets.











































































































# 















### **CARRY ON GROWING**

Unlike other art forms, a LEGO<sup>®</sup> Bonsai tree is never complete, but is instead an ongoing dynamic masterpiece. Once you ha