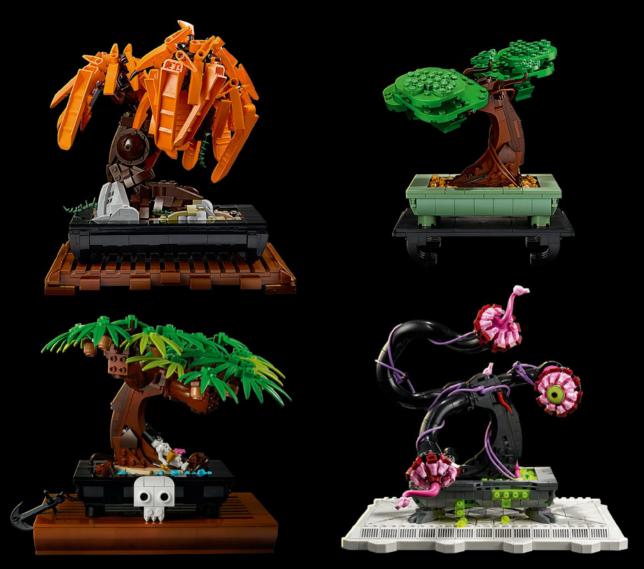

### **CARRY ON GROWING**

Unlike other art forms, a LEGO<sup>®</sup> Bonsai tree is never complete, but is instead an ongoing dynamic masterpiece. Once you have mastered the first two varieties of LEGO Bonsai, we hope you will want to branch out and create your own individual vision of the perfect tree. We have created this gallery to inspire you in your future building (they cannot be built from the bricks included in this set). While all the elements you see here are LEGO elements, not all of them are still available in our assortment, so hunt out your old LEGO sets and use whatever you find.

Inspirational models only. Not part of the actual set

Inspirational models only. Not part of the actual set

Inspirational models only. Not part of the actual set