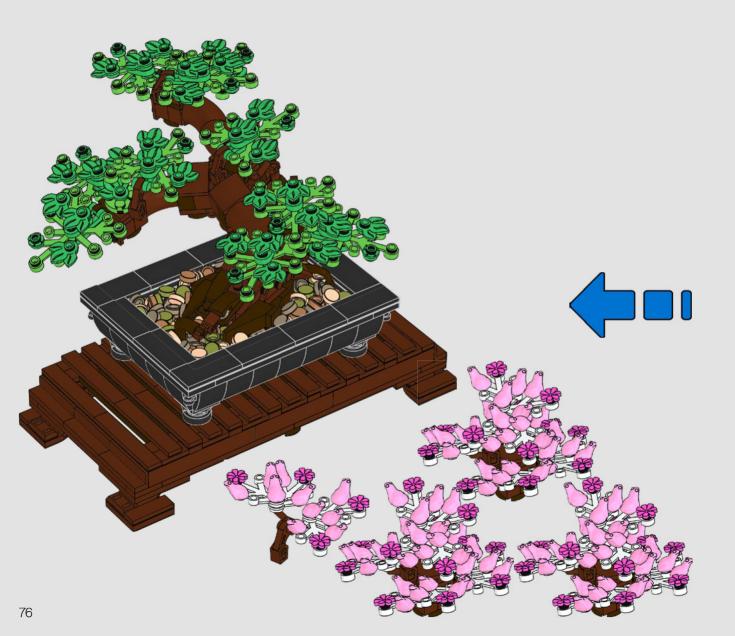

#### **ONE TREE, TWO VARIETIES**

The biggest challenge for Nico was deciding which two leaf variations to include for you to build. The first variety is the more traditional Bonsai tree where the foliage ranges from bright to dark green, with the juvenile buds being darker in colour. The second tree is inspired by a Japanese Cherry Tree and is much more colourful with striking light purple blossoms. Both options are full of character and capture the wonder and beauty of a real Bonsai.

The colourful blossoms on this tree are actually frog elements from earlier  $\mathsf{LEGO}^{\$}$  sets.