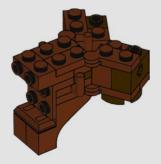

Plants from Plants elements in this set:

LEGO.com/brickseparator

З

It's the first time these  $\mathsf{LEGO}^{\otimes}$  'vine' elements have appeared in a reddish-brown colour.

These root pieces were originally used as elephant trunks, perfect for slurping water!

The colourful blossoms on this tree are actually frog elements from earlier  $\mathsf{LEGO}^{\$}$  sets.