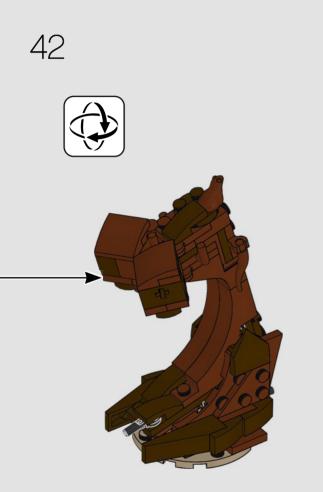

bust and thrive in indoor environments. Be sure to dust occasionally and your Bonsai tree will continue to remain healthy and beautiful for many years to come!



# **PLANTS FROM PLANTS**

The LEGO Group is working to build a more sustainable future for children. Currently more than 80 LEGO® elements including trees, leaves and bushes are made from a plant-based plastic, produced using sustainably sourced sugarcane, Plants from Plants! These elements represent the first steps of a bigger mission to make LEGO bricks from sustainable sources by 2030.

Plants from Plants elements in this set:













LEGO.com/brickseparator





















З





















































































































































































It's the first time these  $\mathsf{LEGO}^{\otimes}$  'vine' elements have appeared in a reddish-brown colour.





These root pieces were originally used as elephant trunks, perfect for slurping water!



















































































The colourful blossoms on this tree are actually frog elements from earlier  $\mathsf{LEGO}^{\$}$  sets.











































































































# 















### **CARRY ON GROWING**

Unlike other art forms, a LEGO<sup>®</sup> Bonsai tree is never complete, but is instead an ongoing dynamic masterpiece. Once you have mastered the first two varieties of LEGO Bonsai, we hope you will want to branch out