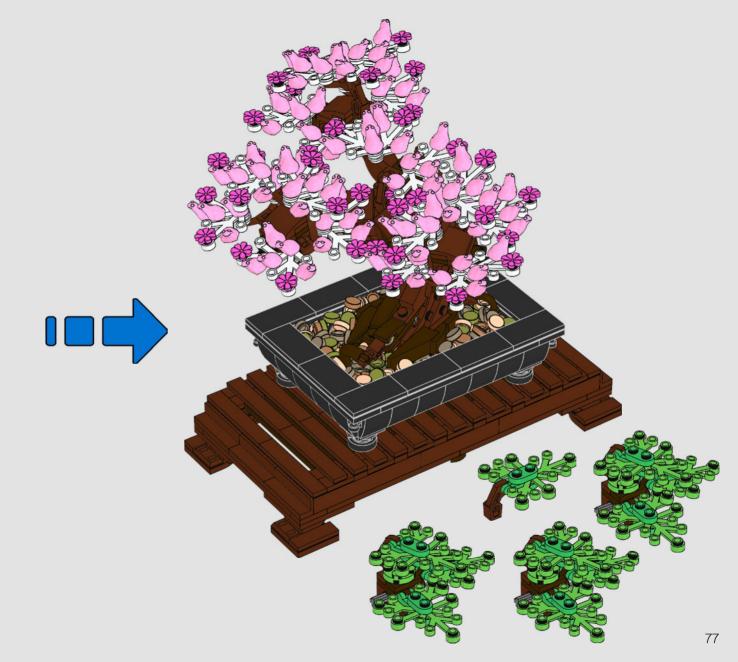

#### **ONE TREE, TWO VARIETIES**

The biggest challenge for Nico was deciding which two leaf variations to include for you to build. The first variety is the more traditional Bonsai tree where the foliage ranges from bright to dark green, with the juvenile buds being darker in colour. The second tree is inspired by a Japanese Cherry Tree and is much more colourful with striking light purple blossoms. Both options are full of character and capture the wonder and beauty of a real Bonsai.

LEGO® Bonsai trees are surprisingly robust and thrive in indoor environments. Be sure to dust occasionally and your Bonsai tree will continue to remain healthy and beautiful for many years to come!