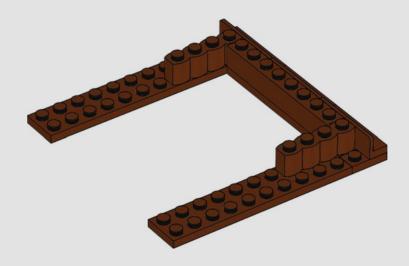

Plants from Plants elements in this set:

LEGO.com/brickseparator

З

It's the first time these  $\mathsf{LEGO}^{\otimes}$  'vine' elements have appeared in a reddish-brown colour.

These root pieces were originally used as elephant trunks, perfect for slurping water!