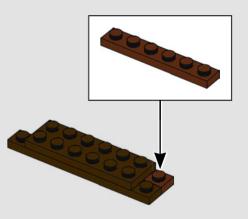

Plants from Plants elements in this set:

LEGO.com/brickseparator

З

It's the first time these  $\mathsf{LEGO}^{\otimes}$  'vine' elements have appeared in a reddish-brown colour.

These root pieces were originally used as elephant trunks, perfect for slurping water!