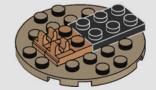

Plants from Plants elements in this set:

LEGO.com/brickseparator

З

It's the first time these  $\mathsf{LEGO}^{\otimes}$  'vine' elements have appeared in a reddish-brown colour.

These root pieces were originally used as elephant trunks, perfect for slurping water!

The colourful blossoms on this tree are actually frog elements from earlier  $\mathsf{LEGO}^{\$}$  sets.