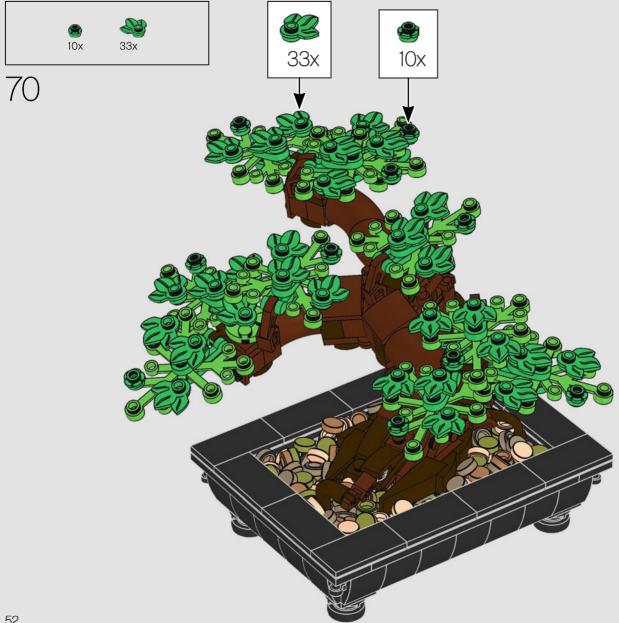

#### **ONE TREE, TWO VARIETIES**

The biggest challenge for Nico was deciding which two leaf variations to include for you to build. The first variety is the more traditional Bonsai tree where the foliage ranges from bright to dark green, with the juvenile buds being darker in colour. The second tree is inspired by a Japanese Cherry Tree and is much more colourful with striking light purple blossoms. Both options are full of character and capture the wonder and beauty of a real Bonsai.

LEGO® Bonsai trees are surprisingly robust and thrive in indoor environments. Be sure to dust occasionally and your Bonsai tree will continue to remain healthy and beautiful for many years to come!