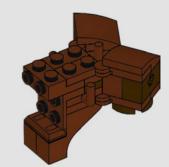

Plants from Plants elements in this set:

LEGO.com/brickseparator

З

It's the first time these  $\mathsf{LEGO}^{\otimes}$  'vine' elements have appeared in a reddish-brown colour.

These root pieces were originally used as elephant trunks, perfect for slurping water!

The colourful blossoms on this tree are actually frog elements from earlier  $\mathsf{LEGO}^{\$}$  sets.