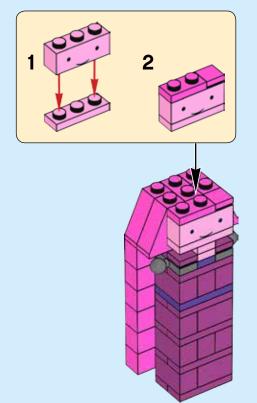

Gunter is the name the Ice King gives to all of his penguin servants, yet he pronounces it differently depending on the penguin's personality.















LEGO.com/brickseparator























































"You're beautiful on the inside, like, your brain and stuff"



















# 















**27** 

"Just do whatever you want, man. As long as it comes from the inside"

























3x

1x





"Let's play video games!"



2x 2x 2x



























































































































"I love you everything burrito"















1x















## 





























































































# 













































1x

















"Get your hero on, dude!"





2x

1x









2x







2x















































"Adventure 'til you drop"











### Fan designer

As a Pan oP both Adventure Time and LEGO® building, recreating the characters Prom the iconic cartoon series was a tough, but very satisPying task Por Ludovic Piraud.

"I discovered Adventure Time after I'd read an article about a wacky cartoon series and decided to give the show a try. At first I was puzzled by it, then intrigued and finally completely hooked by its colorful universe and story."

"The design of the characters in Adventure Time uses very round shapes, therefore LEGO® bricks don't instantly feel like a good fit to reproduce these rounded shapes. However,



other elements