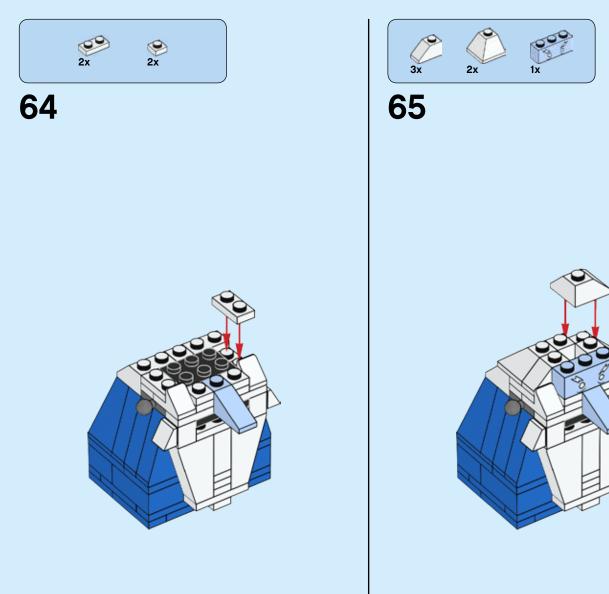

#### BMO

BMO is much more than just Finn and Jake's roommate. Beemo is also their Friend, camera, alarm clock and video game system.  $\backslash \backslash /$ 

304.0