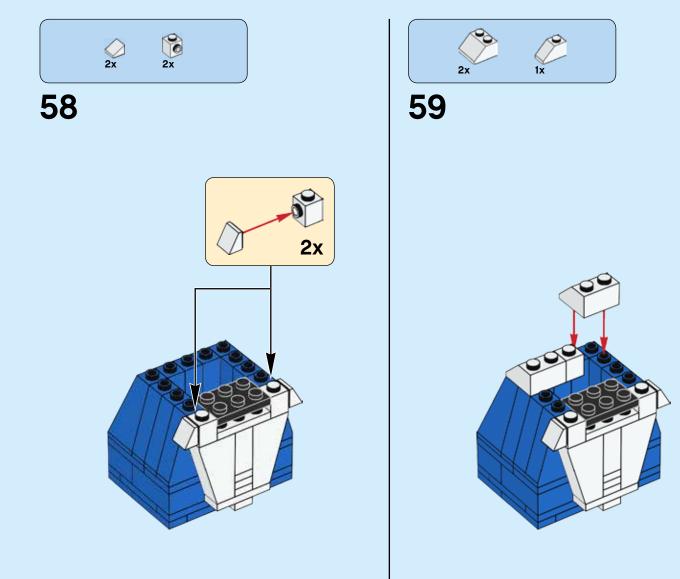

anch of geekdom from rocket science to turtle farming.

2.1

## Ice King

Armed with a magic crown and an icy heart, the Ice King has only one goal: to secure a wife by any means necessary.

#### Gunter

D.

Gunter is the name the Ice King gives to all of his penguin servants, yet he pronounces it differently depending on the penguin's personality.















LEGO.com/brickseparator























































"You're beautiful on the inside, like, your brain and stuff"



















# 















**27** 

"Just do whatever you want, man. As long as it comes from the inside"

























3x

1x





"Let's play video games!"



2x 2x 2x



























































































































"I love you everything burrito"















1x















## 





























































































# 













































1x

















"Get your hero on, dude!"





2x

1x









2x







2x















































"Adventure 'til you drop"











### Fan designer

As a Pan oP both Adventure Time and LEGO® building, recreating the characters Prom the iconic cartoon series was a tough, but very satisPying task Por Ludovic Piraud.

"I discovered Adventure Time after I'd read an article about a wacky cartoon series and decided to give the show a try. At first I was puzzled by it, then intrigued and finally completely hooked by its colorful universe