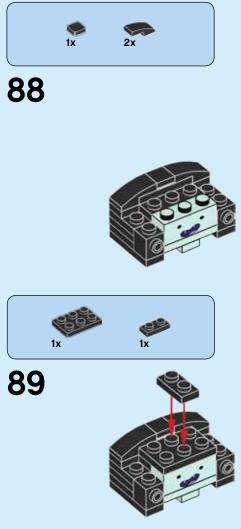

# 

**27** 

"Just do whatever you want, man. As long as it comes from the inside"

3x

1x

"Let's play video games!"

2x 2x 2x

"I love you everything burrito"

# 

1x

"Get your hero on, dude!"

2x

1x

2x

2x

"Adventure 'til you drop"