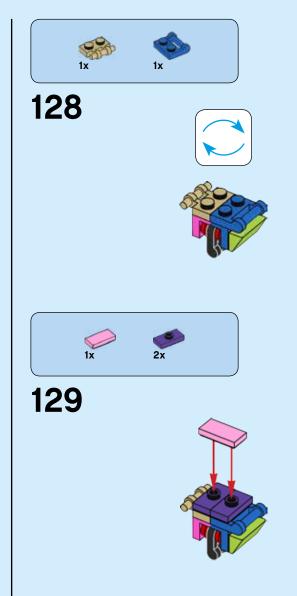

all of his penguin servants, yet he pronounces it differently depending on the penguin's personality.















LEGO.com/brickseparator























































"You're beautiful on the inside, like, your brain and stuff"



















# 















**27** 

"Just do whatever you want, man. As long as it comes from the inside"

























3x

1x





"Let's play video games!"



2x 2x 2x



























































































































"I love you everything burrito"















1x















## 





























































































# 













































1x

















"Get your hero on, dude!"





2x

1x









2x







2x















































"Adventure 'til you drop"











### Fan designer

As a Pan oP both Adventure Time and LEGO® building, recreating the characters Prom the iconic cartoon series was a tough, but very satisPying task Por Ludovic Piraud.

"I discovered Adventure Time after I'd read an article about a wacky cartoon series and decided to give the show a try. At first I was puzzled by it, then intrigued and finally completely hooked by its colorful universe and story."

"The design of the characters in Adventure Time uses very round shapes, therefore LEGO® bricks don't instantly feel like a good fit to reproduce these rounded shapes. However,



other elements like colors and proportions between shape