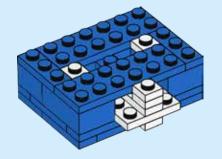

#### Gunter

D.

Gunter is the name the Ice King gives to all of his penguin servants, yet he pronounces it differently depending on the penguin's personality.

LEGO.com/brickseparator

"You're beautiful on the inside, like, your brain and stuff"