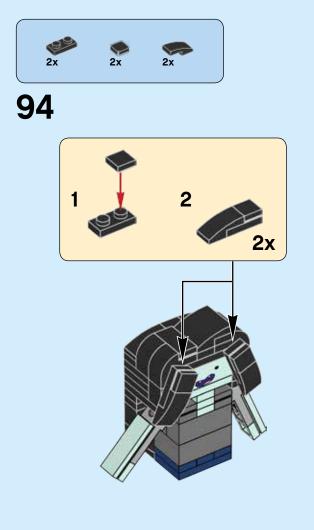

# 

**27** 

"Just do whatever you want, man. As long as it comes from the inside"

3x

1x

"Let's play video games!"

2x 2x 2x

"I love you everything burrito"

# 

1x

"Get your hero on, dude!"

2x

1x

2x

2x

"Adventure 'til you drop"