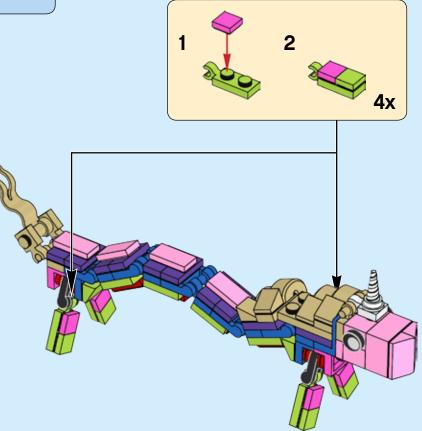

"You're beautiful on the inside, like, your brain and stuff"



















# 















**27** 

"Just do whatever you want, man. As long as it comes from the inside"

























3x

1x





"Let's play video games!"



2x 2x 2x



























































































































"I love you everything burrito"















1x















## 





























































































# 













































1x

















"Get your hero on, dude!"





2x

1x









2x







2x















































"Adventure 'til you drop"











### Fan designer

As a Pan oP both Adventure Time and LEGO® building, recreating the characters Prom the iconic cartoon series was a tough, but very satisPying task Por Ludovic Piraud.

"I discovered Adventure Time after I'd read an article about a wacky cartoon series and decided to give the show a try. At first I was puzzled by it, then intrigued and finally completely hooked by its colorful universe and story."

"The design of the characters in Adventure Time uses very round shapes, therefore LEGO® bricks don't instantly feel like a good fit to reproduce these rounded shapes. However,



other elements like colors and proportions between shapes are often enough to make a character recognizable, so I thought I'd try to make block-like characters."

"I'm just an occasional LEGO® build