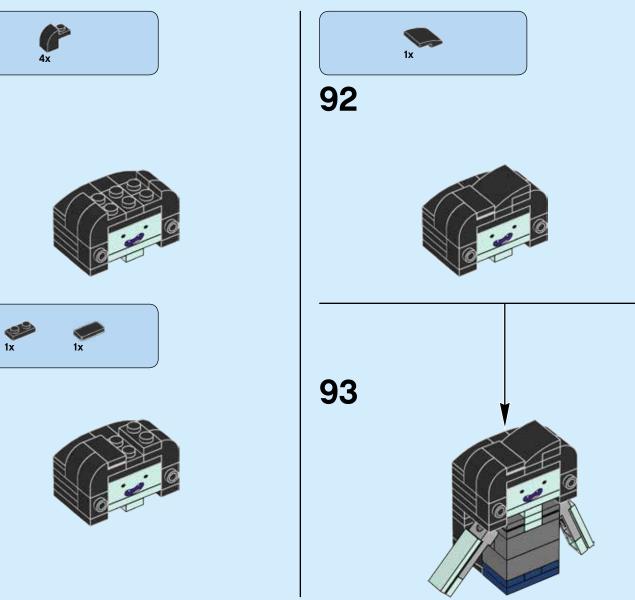

# 

**27** 

"Just do whatever you want, man. As long as it comes from the inside"

3x

1x

"Let's play video games!"

2x 2x 2x

"I love you everything burrito"

# 

1x

"Get your hero on, dude!"

2x

1x

2x

2x

"Adventure 'til you drop"