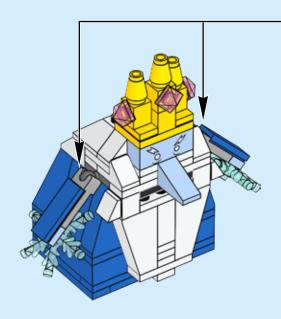

## Ice King

Armed with a magic crown and an icy heart, the Ice King has only one goal: to secure a wife by any means necessary.