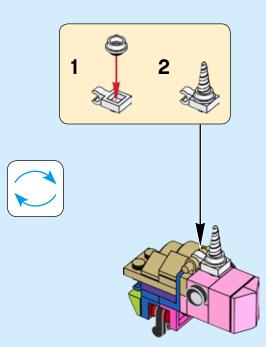

#### Gunter

D.

Gunter is the name the Ice King gives to all of his penguin servants, yet he pronounces it differently depending on the penguin's personality.

LEGO.com/brickseparator

"You're beautiful on the inside, like, your brain and stuff"