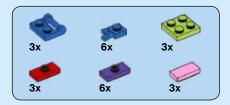

#### Gunter

D.

Gunter is the name the Ice King gives to all of his penguin servants, yet he pronounces it differently depending on the penguin's personality.

LEGO.com/brickseparator

"You're beautiful on the inside, like, your brain and stuff"