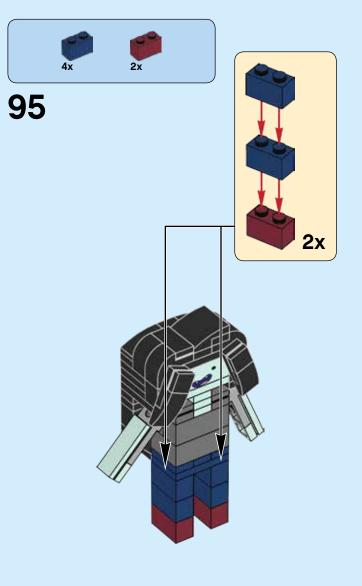

# 

**27** 

"Just do whatever you want, man. As long as it comes from the inside"

3x

1x

"Let's play video games!"

2x 2x 2x

"I love you everything burrito"

# 

1x

"Get your hero on, dude!"

2x

1x

2x

2x

"Adventure 'til you drop"