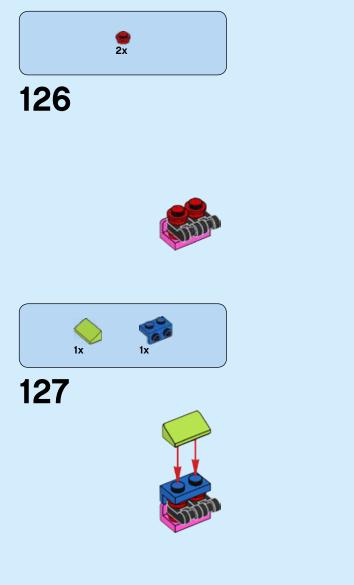

to all of his penguin servants, yet he pronounces it differently depending on the penguin's personality.















LEGO.com/brickseparator























































"You're beautiful on the inside, like, your brain and stuff"



















# 















**27** 

"Just do whatever you want, man. As long as it comes from the inside"

























3x

1x





"Let's play video games!"



2x 2x 2x



























































































































"I love you everything burrito"















1x















## 





























































































# 













































1x

















"Get your hero on, dude!"





2x

1x









2x







2x















































"Adventure 'til you drop"











### Fan designer

As a Pan oP both Adventure Time and LEGO® building, recreating the characters Prom the iconic cartoon series was a tough, but very satisPying task Por Ludovic Piraud.

"I discovered Adventure Time after I'd read an article about a wacky cartoon series and decided to give the show a try. At first I was puzzled by it, then intrigued and finally completely hooked by its colorful universe and story."

"The design of the characters in Adventure Time uses very round shapes, therefore LEGO® bricks don't instantly feel like a good fit to reproduce these rounded shapes. However,



other elements like colors and proportions between sha