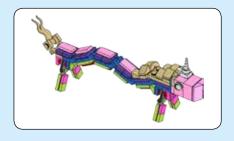

#### Lady Rainicorn

Lady Rainicorn is Princess Bubblegum's loyal and majestic pet. Her love of the viola makes her a perfect match for Jake.

2.11

311