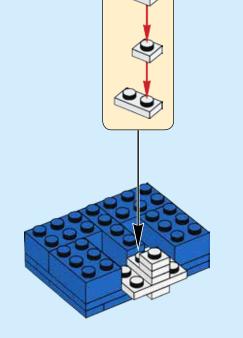

#### Gunter

D.

Gunter is the name the Ice King gives to all of his penguin servants, yet he pronounces it differently depending on the penguin's personality.

LEGO.com/brickseparator

"You're beautiful on the inside, like, your brain and stuff"