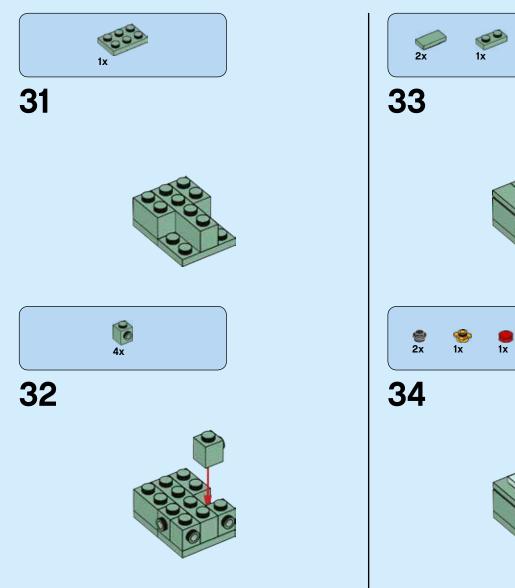

407024

4525464

6092583

۲

2x

1x

2x

302124

S.

362324

4624985

300424

4514398

6133720

6163471

4520946

1x

3x

300426

4548180

**2x** 366526

**4x** 609126

1x 6053077

2x 306926

**17x** 302326

1

242026

2x

8x

1x

3x

302126