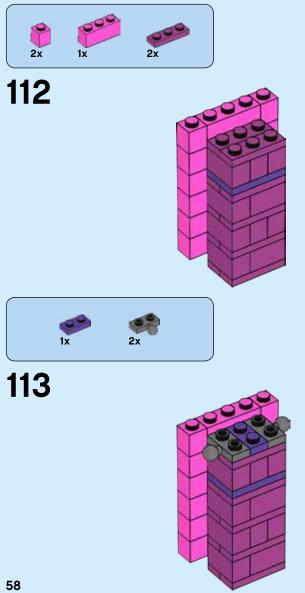

### Gunter

D.

Gunter is the name the Ice King gives to all of his penguin servants, yet he pronounces it differently depending on the penguin's personality.















LEGO.com/brickseparator























































"You're beautiful on the inside, like, your brain and stuff"



















# 















**27** 

"Just do whatever you want, man. As long as it comes from the inside"

























3x

1x





"Let's play video games!"



2x 2x 2x



























































































































"I love you everything burrito"















1x















## 





























































































# 













































1x

















"Get your hero on, dude!"





2x

1x









2x







2x















































"Adventure 'til you drop"











### Fan designer

As a Pan oP both Adventure Time and LEGO® building, recreating the characters Prom the iconic cartoon series was a tough, but very satisPying task Por Ludovic Piraud.

"I discovered Adventure Time after I'd read an article about a wacky cartoon series and decided to give the show a try. At first I was puzzled by it, then intrigued and finally completely hooked by its colorful universe and story."

"The design of the characters in Adventure Time uses very round shapes, therefore LEGO® bricks don't instantly feel like a good fit to reproduce these rounded shapes. However,