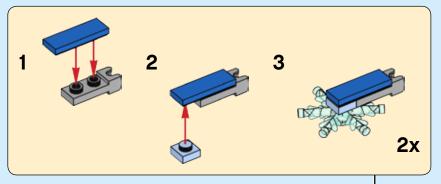

## Ice King

Armed with a magic crown and an icy heart, the Ice King has only one goal: to secure a wife by any means necessary.

#### Gunter

D.

Gunter is the name the Ice King gives to all of his penguin servants, yet he pronounces it differently depending on the penguin's personality.















LEGO.com/brickseparator























































"You're beautiful on the inside, like, your brain and stuff"



















# 















**27** 

"Just do whatever you want, man. As long as it comes from the inside"

























3x

1x





"Let's play video games!"



2x 2x 2x



























































































































"I love you everything burrito"















1x















## 





























































































# 













































1x

















"Get your hero on, dude!"





2x

1x









2x







2x















































"Adventure 'til you drop"











### Fan designer

As a Pan oP both Adventure Time and LEGO® building, recreating the characters Prom the iconic cartoon series was a tough, but very satisPying task Por Ludovic Piraud.

"I discovered Adventure Time after I'd read an article about a wacky cartoon series and decided to give the show a try. At first I was puzzled by it, then intrigued and finally completely hooked by its colorful universe and story."

"The design of the characters in Adventure Time