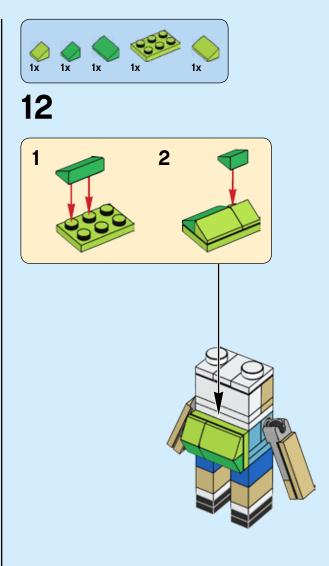

#### Finn

Finn is a silly kid who wants to become a great hero one day. He might not look too tough, but if there's evil around, he'll slay it. That's his deal.