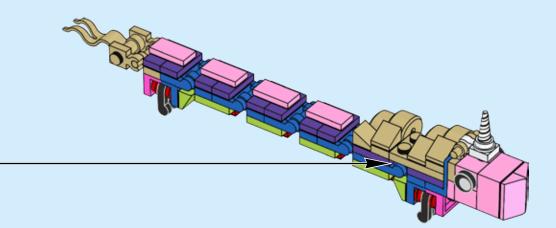

#### Gunter

D.

Gunter is the name the Ice King gives to all of his penguin servants, yet he pronounces it differently depending on the penguin's personality.

LEGO.com/brickseparator

"You're beautiful on the inside, like, your brain and stuff"