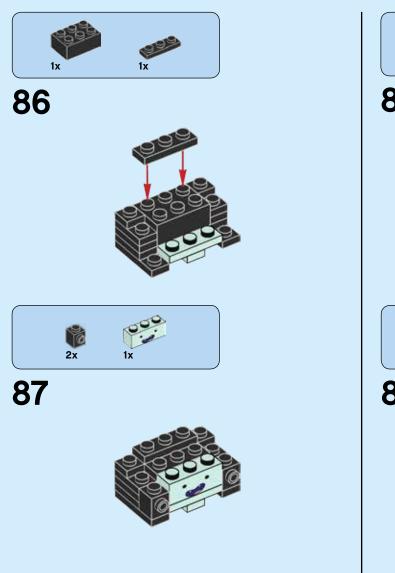

goal: to secure a wife by any means necessary.

#### Gunter

D.

Gunter is the name the Ice King gives to all of his penguin servants, yet he pronounces it differently depending on the penguin's personality.















LEGO.com/brickseparator























































"You're beautiful on the inside, like, your brain and stuff"



















# 















**27** 

"Just do whatever you want, man. As long as it comes from the inside"

























3x

1x





"Let's play video games!"



2x 2x 2x



























































































































"I love you everything burrito"















1x















## 





























































































# 













































1x

















"Get your hero on, dude!"





2x

1x









2x







2x















































"Adventure 'til you drop"











### Fan designer

As a Pan oP both Adventure Time and LEGO® building, recreating the characters Prom the iconic cartoon series was a tough, but very satisPying task Por Ludovic Piraud.

"I discovered Adventure Time after I'd read an article about a wacky cartoon series and decided to give the show a try. At first I was puzzled by it, then intrigued and finally completely hooked by its colorful universe and story."

"The design of the characters in Adventure Time uses very round shapes, therefore LEGO® bricks don't instantly feel like a good f