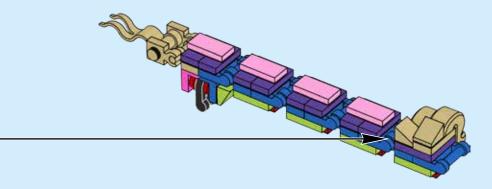

#### Lady Rainicorn

Lady Rainicorn is Princess Bubblegum's loyal and majestic pet. Her love of the viola makes her a perfect match for Jake.

2.11

311