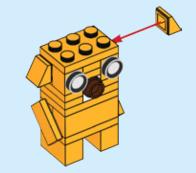

## Lady Rainicorn

Lady Rainicorn is Princess Bubblegum's loyal and majestic pet. Her love of the viola makes her a perfect match for Jake.

2.11

311

#### Princess Bubblegum

414

As a millionaire geek enthusiast, Princess Bubblegum immerses herself in every branch of geekdom from rocket science to turtle farming.

2.1

## Ice King

Armed with a magic crown and an icy heart, the Ice King has only one goal: to secure a wife by any means necessary.

#### Gunter

D.

Gunter is the name the Ice King gives to all of his penguin servants, yet he pronounces it differently depending on the penguin's personality.















LEGO.com/brickseparator























































"You're beautiful on the inside, like, your brain and stuff"



















# 















**27** 

"Just do whatever you want, man. As long as it comes from the inside"

























3x

1x





"Let's play video games!"



2x 2x 2x



























































































































"I love you everything burrito"















1x















## 





























































































# 













































1x

















"Get your hero on, dude!"





2x

1x









2x







2x















































"Adventure 'til you drop"











### Fan designer

As a Pan oP both Adventure Time and LEGO® building, recreating the characters Prom the iconic cartoon series was a tough, but