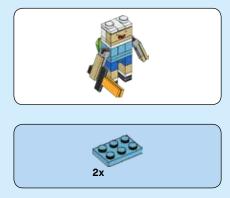

#### BMO

BMO is much more than just Finn and Jake's roommate. Beemo is also their Friend, camera, alarm clock and video game system.  $\backslash \backslash /$ 

304.0