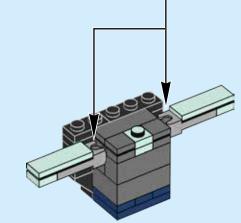

King has only one goal: to secure a wife by any means necessary.

#### Gunter

D.

Gunter is the name the Ice King gives to all of his penguin servants, yet he pronounces it differently depending on the penguin's personality.















LEGO.com/brickseparator























































"You're beautiful on the inside, like, your brain and stuff"



















# 















**27** 

"Just do whatever you want, man. As long as it comes from the inside"

























3x

1x





"Let's play video games!"



2x 2x 2x



























































































































"I love you everything burrito"















1x















## 





























































































# 













































1x

















"Get your hero on, dude!"





2x

1x









2x







2x















































"Adventure 'til you drop"











### Fan designer

As a Pan oP both Adventure Time and LEGO® building, recreating the characters Prom the iconic cartoon series was a tough, but very satisPying task Por Ludovic Piraud.

"I discovered Adventure Time after I'd read an article about a wacky cartoon series and decided to give the show a try. At first I was puzzled by it, then intrigued and finally completely hooked by its colorful universe and story."

"The design of the characters in Adventure Time uses very round shapes, therefore LEGO® bricks don't instantly