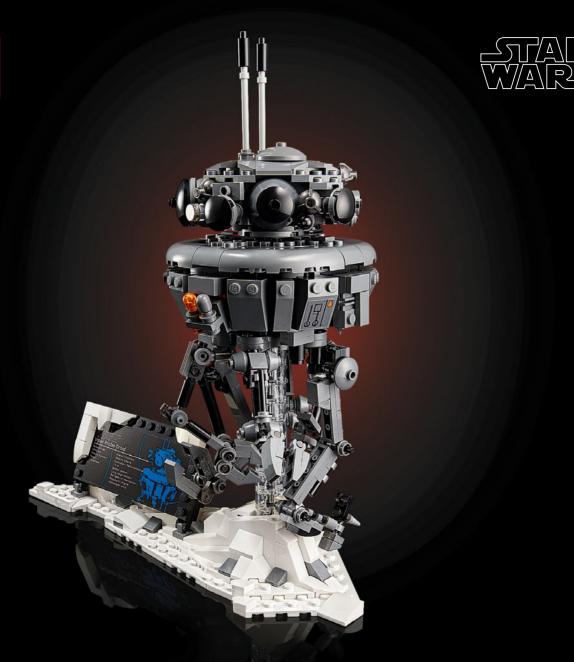

## A tribute to our favourite Star Wars™ droids

Droids are integral to the Star Wars™ universe – to Rebels, Imperials, farmers, merchants, scoundrels and smugglers alike – and they are often iconic characters in their own right. This set lets you build a collectible display version of an Imperial probe droid for your home or office. With authentic details, a built-in stand and information plaque, you can create your own little corner of the sixth planet in the Hoth system.

## 75306 Imperial Probe Droid™

Imperial probe droids are vital multi-purpose tools with sensors, blasters, shields, or even self-destruct mechanisms, for exploration, science, or military missions. In *Star Wars: The Empire Strikes Back*, they are, of course, part of the Empire's mission to seek out the location of the Rebels. The ominous-looking, multi-armed droids soon expose our heroes and alert Darth Vader. Let the Battle of Hoth begin...