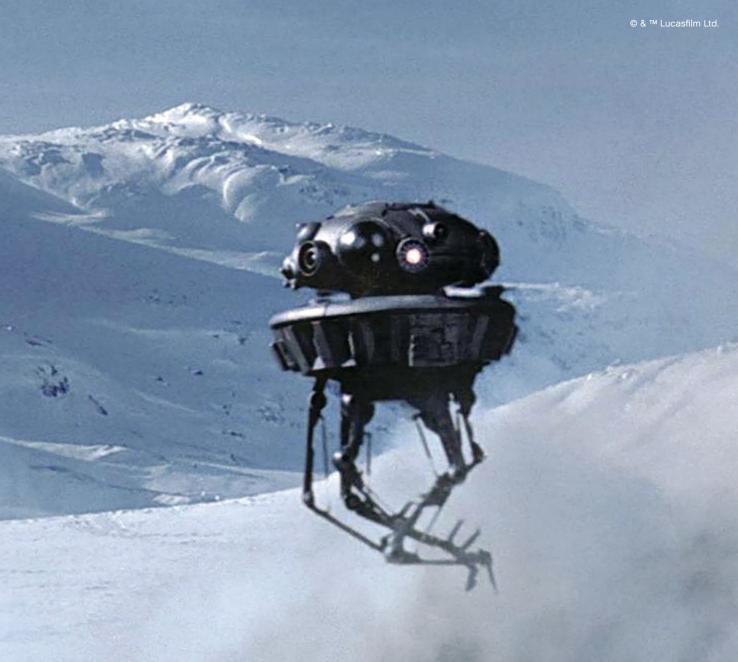

## 75306 Imperial Probe Droid™

Imperial probe droids are vital multi-purpose tools with sensors, blasters, shields, or even self-destruct mechanisms, for exploration, science, or military missions. In *Star Wars: The Empire Strikes Back*, they are, of course, part of the Empire's mission to seek out the location of the Rebels. The ominous-looking, multi-armed droids soon expose our heroes and alert Darth Vader. Let the Battle of Hoth begin...