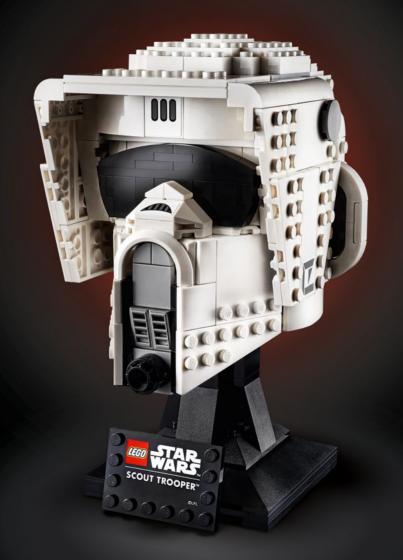

*LEGO* 

75305

## 75305 Scout Trooper<sup>™</sup> Helmet

Compared to Stormtroopers, Imperial Scout Troopers were trained for a wider variety of missions in service of the Empire and were famous for their reconnaissance and infiltration skills. Their helmet visors contained state-of-the-art technology for maximum advantage in any terrain – ideal for patrolling the dense forests of Endor to protect the Death Star shield generator. Get ready to dust off your speeder bike and enjoy building.