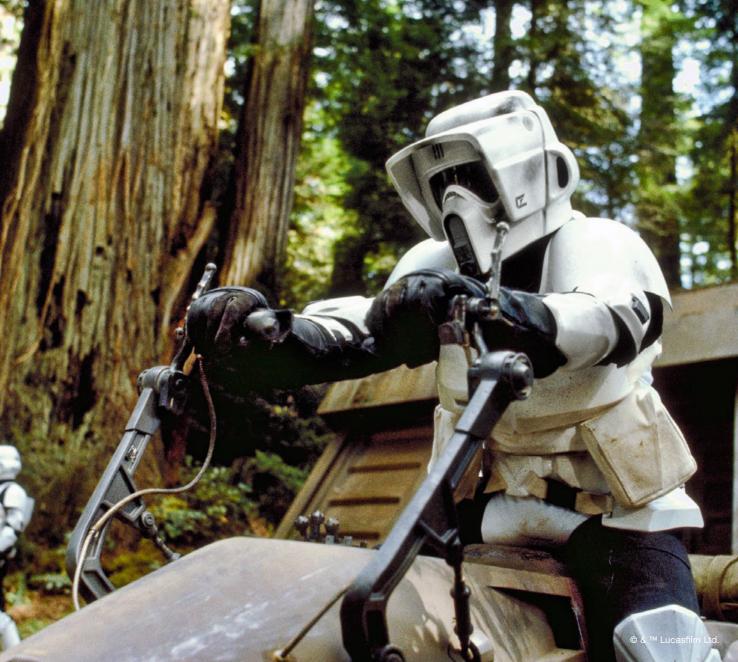

"Go get your ride and take her back to base." - Scout Trooper

## 75305 Scout Trooper<sup>™</sup> Helmet

Compared to Stormtroopers, Imperial Scout Troopers were trained for a wider variety of missions in service of the Empire and were famous for their reconnaissance and infiltration skills. Their helmet visors contained state-of-the-art technology for maximum advantage in any terrain – ideal for patrolling the dense forests of Endor to protect the Death Star shield generator. Get ready to dust off your speeder bike and enjoy building.