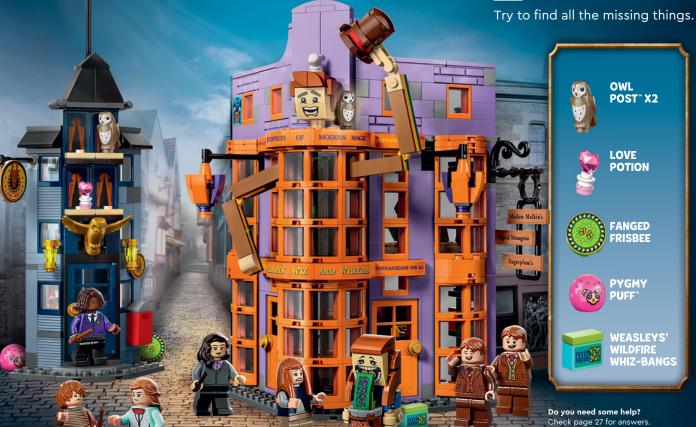

# A MIX-UP AT WEASLEYS' WIZARD WHEEZES"!

Oops! Someone has slipped and spilled the Peruvian Instant Darkness Powder all around Diagon Alley™. In the chaos, many magical items got lost.

## **PYGMY PUFF**™ CHALLENGE

They are cute, adorable creatures. Now you can make your own! Get your crayons ready and decorate it just the way you like. You can also add some cool accessories.

WIZARDING WORLD and all related trademarks, characters, names, and indicia are © & ™ Warner Bros Entertainment Inc. Publishing Rights © JKR. (s23)

Do you need some help? Check page 27 for answers.

WHAT IS YOUR WISH FOR THE NEW YEAR? EVERYONE BELIEVING THEY CAN MAKE A DIFFERENCE.