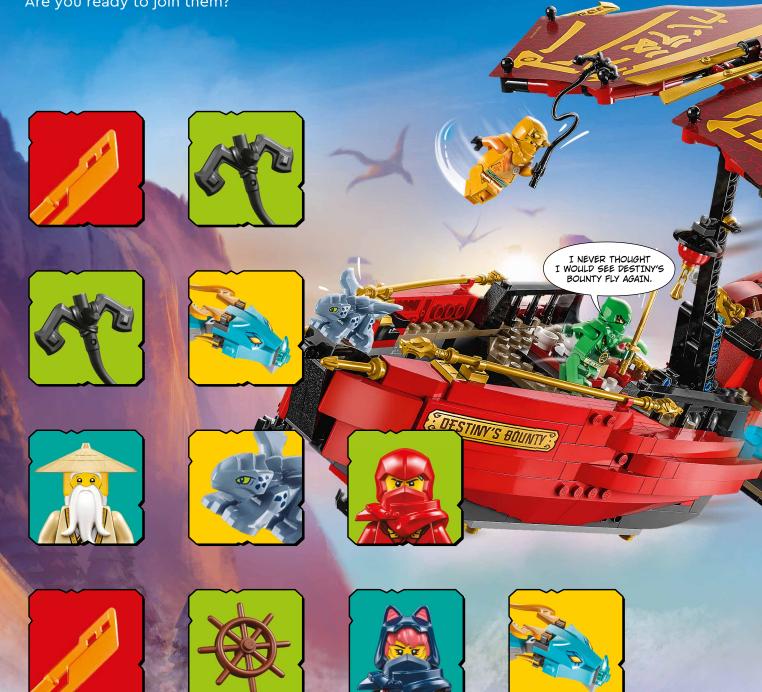

# THE NINJA MEMORY CHALLENGE

When Sora repaired Destiny's Bounty, the ninja were able to take a flight across the United Realms. On their journey, they conquered villains, met other ninja and practised important skills, such as their memory. Are you ready to join them?

IN YOURSELF CAN GIVE YOU

Test your ninja memory and challenge your friend to a game.

- 1 Cover up all the squares with pieces of paper or LEGO® bricks. You might need to cut the paper into small squares.
- The youngest player starts. Pick up two pieces of paper or bricks and look at the pictures underneath. If the pictures match, collect the pieces. If they don't, put the pieces back.
  - 3 Take turns until all the pictures are uncovered.
  - Count the pieces of paper or bricks each of you collected to check who won the memory challenge.