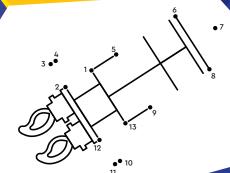

## **RIDE TWO**

Feel the thrill of the space rocket launch! It won't start due to a computer glitch. Trace the circuit lines from the INPUT to the OUTPUT to fix it.