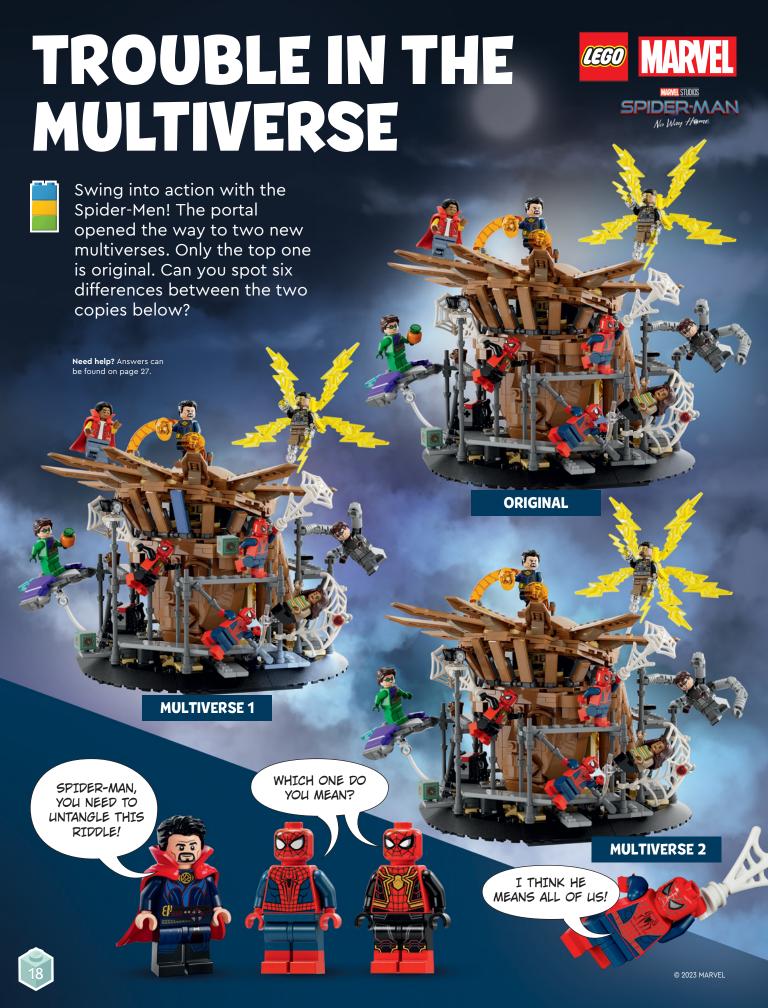

# POWER UP YOUR DRAGON!

NINJAGI DRAGONS RISING

Sora is facing Beatrix's mech in an epic battle, but she's not alone! She has her skills, loyal friends and a mighty dragon by her side. How about making it even stronger?

# CREATE AN UNDEFEATABLE DRAGON

Select new skills for your dragon! Using your favourite coloured pens or pencils, draw the upgrades and create your own awesome creature!

Extra spikes

Fire

Mace tail

Thunder roar