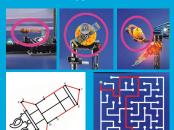

# SPACE FUN

What would you do in a space amusement park? You decide! Read about the attractions and put the rides in the order you would like to visit them.

Hop on a Space Roller Coaster and zoom between planets, rockets and stars. Can you spot the three items shown on the page?

## **RIDE TWO**

Feel the thrill of the space rocket launch! It won't start due to a computer glitch. Trace the circuit lines from the INPUT to the OUTPUT to fix it.

## RIDE THREE

The space merry-go-round is so fast, that the world can become blurry! What's that shape? Connect the dots to find out.