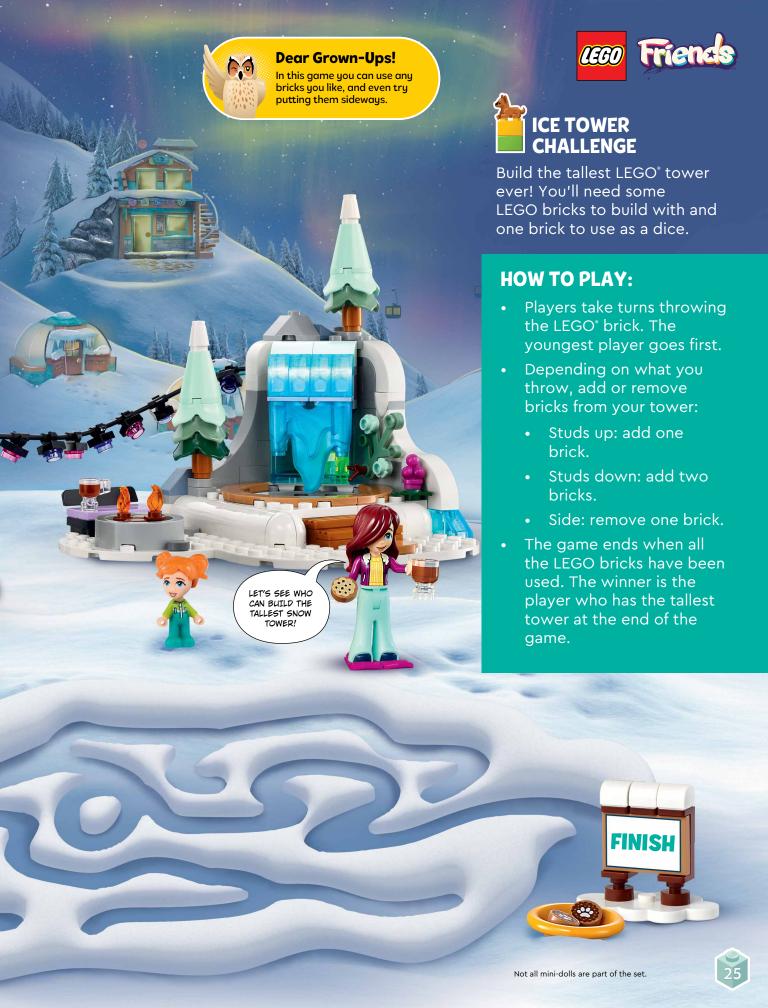

# **ARE YOU PUZZLED?**

Look for these bricks on activity pages. They will tell you if the activity is easy, hard, or somewhere in-between. Try them all and see how you do! If you get stuck, all the answers can be found on page 27.

**LEVEL 1**Easy

LEVEL 2 In-between

LEVEL 3 Hard