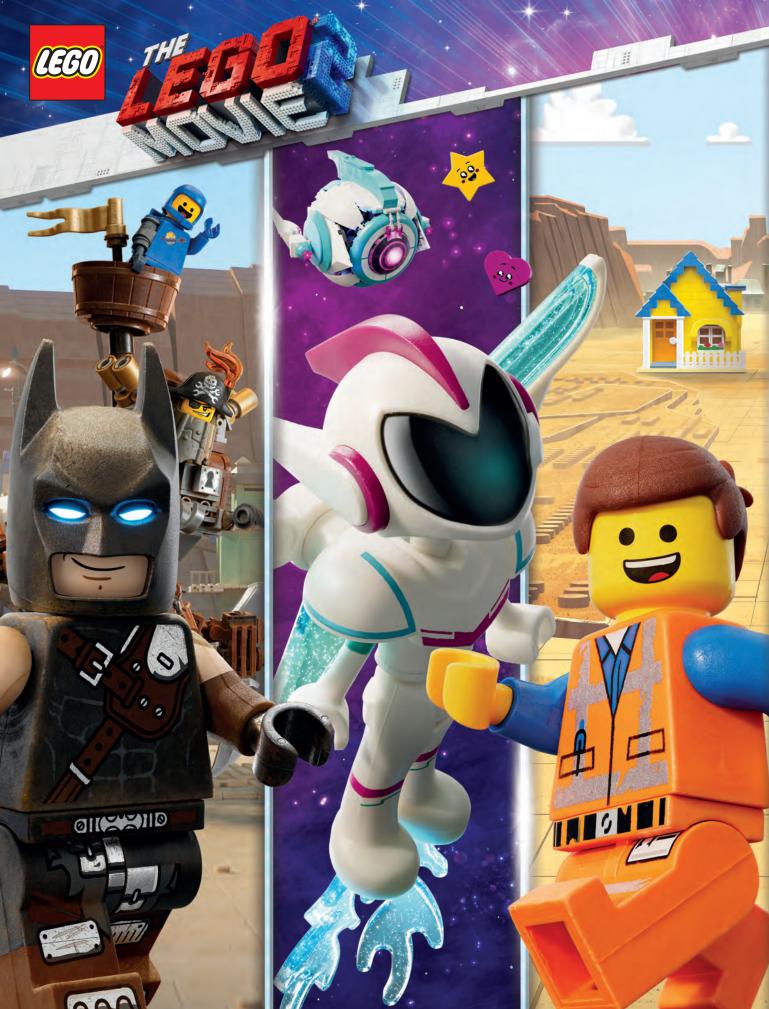

# MEET THE MOVIE STARS!

Emmet is the **most caring**, upbeat and awesome guy in town, even if that town is now called Apocalypseburg.

Also known as Wyldstyle, Lucy is a **skilled builder and fighter**, along with being Emmet's super best friend.

This **mysterious** being from the Systar System captures Lucy, Unikitty<sup>\*</sup> and others. What's her secret plan?

Rex is an ultra-cool, **super-tough hero** who always knows just what to do.

This mix of a unicorn and a cat is usually sweet, happy and sunny. But don't get her **angry**...

Batman" is absolutely the **greatest** super hero ever! Just ask him.