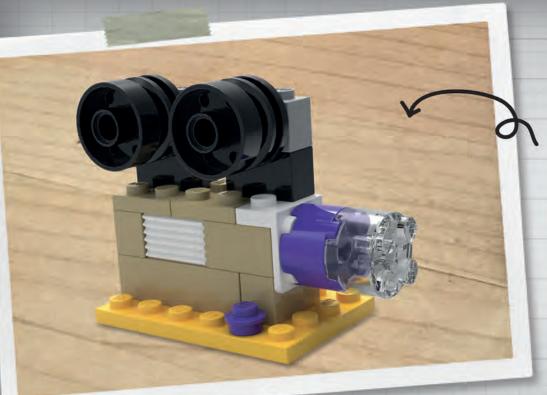

#### Build a movie projector for your very own cinema!

You can build this incredible model using LEGO° set 10698 Large Creative Brick Box or pieces from your own LEGO brick collection. Then invite your favorite minifigures to a movie show!