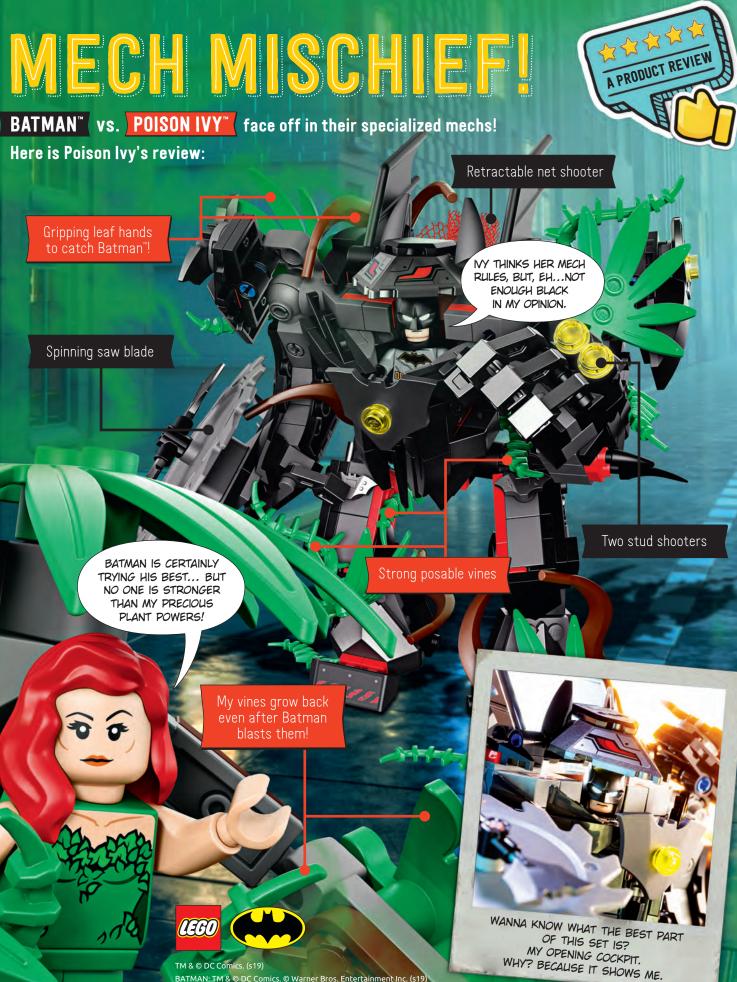

ome model ever out of pieces from other things
- Build something that makes people go, "Huh?"
- **3.** Things have gotten pretty tough in your town. You:
  - Spend most of your time in your cave
  - **b** Get tougher and harder to make it through the day
  - **C** Always have a smile for the sewer babies

#### **ANSWERS**:

If you answered mostly (a), you're LEGO<sup>®</sup> Batman<sup>®</sup>! If you answered mostly (b), you're Lucy! If you answered mostly (c), you're Emmet!

©2019 Warner Bros. Ent. ©2019 The LEGO Group © and ™ DC Comics



Rex is an ultra-cool, **super-tough hero** who always knows just what to do.



This mix of a unicorn and a cat is usually sweet, happy and sunny. But don't get her **angry**...



Batman" is absolutely the **greatest** super hero ever! Just ask him.



BATMAN: TM & © DC Comics. © Warner Bros. Entertainment Inc. (s19)

## SWEET MAYHEM SUDOKU!

6 6

Sweet Mayhem is piloting her Starship back to the Systar System, but she left this Sudoku puzzle behind for you to solve. Better hurry, before she comes back!





Each row, each column and each of the large four squares should have one of each sticker. Fill in the blanks!

## BREAK THE UNIKITTY" CODE!

Unikitty" has morphed into her most ferocious form yet in THE LEGO® MOVIE 2"! Decode her new name below! **Circle every third letter to figure it out!** 

| к | R | U | Ν | н | L | S | D |
|---|---|---|---|---|---|---|---|
|   |   | В |   |   |   |   |   |
| Е | К | т | F | Α | L | н | т |
|   |   | т |   |   |   |   |   |



# BUILD YOUR ESCAPE!

Lucy and Emmet have an Escape Buggy they can u