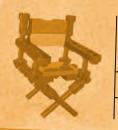

This **mysterious** being from the Systar System captures Lucy, Unikitty<sup>\*</sup> and others. What's her secret plan?

## SWEET MAYHEM SUDOKU!

6 6

Sweet Mayhem is piloting her Starship back to the Systar System, but she left this Sudoku puzzle behind for you to solve. Better hurry, before she comes back!

Each row, each column and each of the large four squares should have one of each sticker. Fill in the blanks!