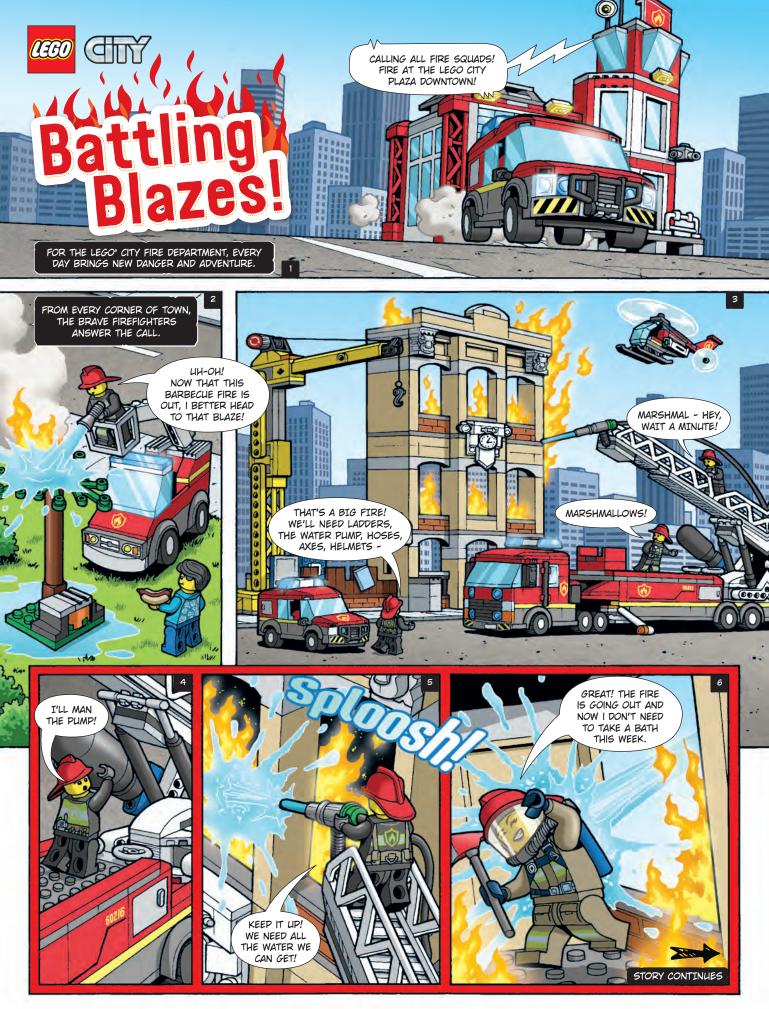

Now you too can go on wild and whacky building adventures with Emmet and Lucy when you play THE LEGO<sup>®</sup> MOVIE 2<sup>®</sup> Videogame! Check out these game tips and tricks to get started.

- **\*1** You can customize the look of your character at any time throughout your adventure! However, some characters will only speak to you if you're wearing the right outfit!
- **#2** Scour the universe for special LEGO<sup>®</sup> Relics! Each one contains new characters, vehicles and LEGO sets to build!

**#3** The more of Emmet's friends you rescue, the more new special items you'll gain! Try returning to places you've been to previously and find new areas to explore!

USE THIS CODE TO UNLOCK

SUPER COOL STUFF

IN THE VIDEOGAME!

RUL4LU

Visit esrb.org for rating information Visiter esrb.org pour les classifications

5

THE LEGO° MOVIE 2<sup>™</sup> © & <sup>™</sup> The LEGO Group, DC Comics, WBEI. (s19) © 2019 TT Games Ltd. Produced by TT Games under license from the LEGO Group. LEGO, the LEGO logo, the Brick and the Knob configurations and the Minifigure are trademarks of the LEGO Group. ©2019 The LEGO Group. BATMAN and all related characters and elements © & <sup>™</sup> DC Comics. All rights reserved.