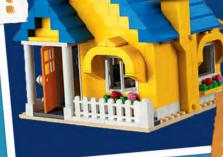

# EMMET'S Rescue Rocket!

Emmet's Dream House rebuilds into a Rescue Rocket capable of flying into space! We asked **LEGO**<sup>®</sup> **Master Builder Mark Roe** to take pieces from this set and show us different ways they could be used. Take a look at these pictures and see if you can match them with the correct name.

WHAT WOULD YOU BUILD? Try rebuilding a LEGO model

into something else. You could even **challenge a friend** or family member to see who can do it faster!

LAMP \_\_\_\_ ICE CREAM \_\_\_\_ MEGAPHONE \_\_\_\_ PLANT \_\_\_\_ LASER GUN THE LEGO<sup>\*</sup> MOVIE 2<sup>m</sup> © & TM Warner Bros. Ent. Inc. & The LEGO Group. LEGO, the LEGO logo, DUPLO, the Minifigure and the Brick and Knob configurations are trademarks and/or copyrights of the LEGO Group. 2019 The LEGO Group. BATMAN and all related characters and elements © & <sup>m</sup> DC Comics. All rights reserved. WB SHIELD: TM & © WBEL (s19)