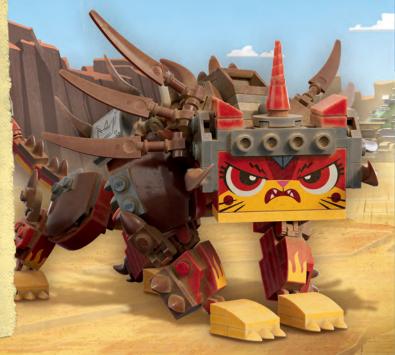

# THE EARTH DRILLER

From out of the past thunders Cole's Earth Driller, a new version of the popular LEGO® NINJAGO® model from Season 2! Able to tunnel through mountainsides, the Earth Driller helped save the day when the ninja challenged the fierce Stone Warriors!

How much do you know about the original story in which the Earth Driller appeared? Take this guiz and find out!

2

5

ſ

TRUE or FALSE The two major villains of the Season 2 story were

LEGO NINJAGU

The ninja faced a powerful army of Steel Warriors.