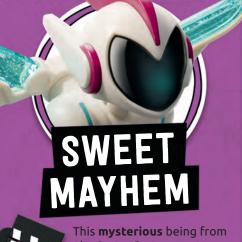

Rex is an ultra-cool, **super-tough hero** who always knows just what to do.

This mix of a unicorn and a cat is usually sweet, happy and sunny. But don't get her **angry**...

Batman" is absolutely the **greatest** super hero ever! Just ask him.

## BREAK THE UNIKITTY" CODE!

Unikitty" has morphed into her most ferocious form yet in THE LEGO® MOVIE 2"! Decode her new name below! **Circle every third letter to figure it out!** 

| к | R | U | Ν | н | L | S | D |
|---|---|---|---|---|---|---|---|
|   |   | В |   |   |   |   |   |
| Е | К | т | F | Α | L | н | т |
|   |   | т |   |   |   |   |   |