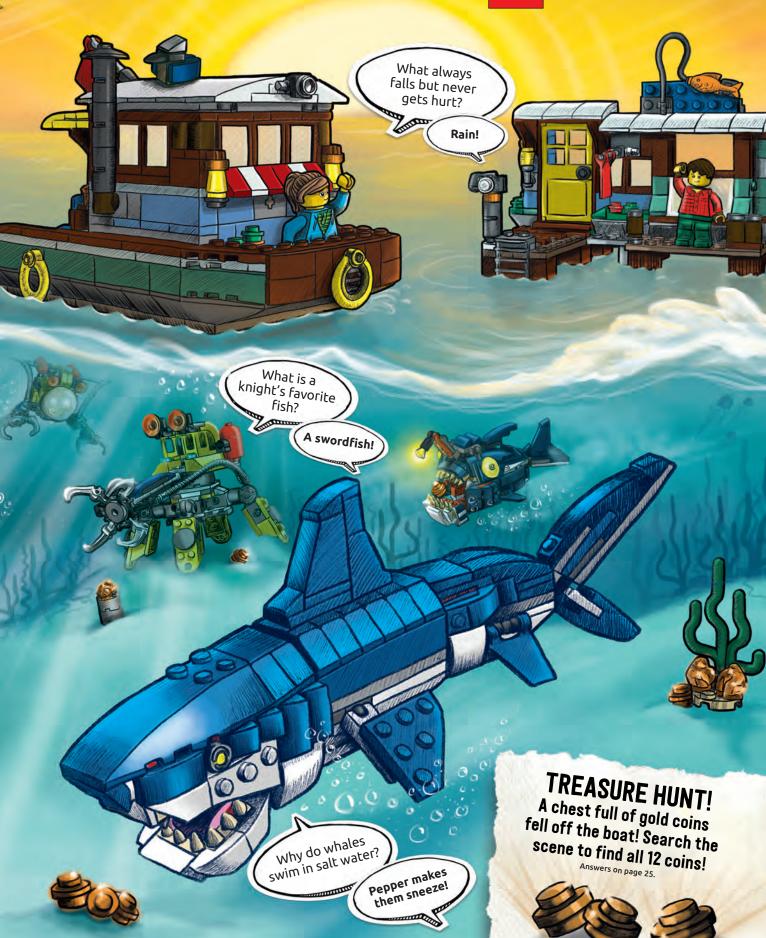

# LEGO® MINECRAFT" AAARRRGH-QUATIC ADVENTURE!

Go fishing

Explore mysterious island --

Catch a fish

Meet dolphin

Meet turtle

Find a

map

Welcome to the Ocean Biome! Follow the flowchart below to see how your adventure begins and ends! Good luck, matey!

You've arrived at the Ocean Biome! Choose 1 of the 3 starting points below

START

Build a boat

OR

Drink a waterbreathing potion

OR

Go for a swim

Use compass to find buried treasure

Feed

parrot

Feed dolphin raw fish

Discover turtle eggs

Meet

parrot