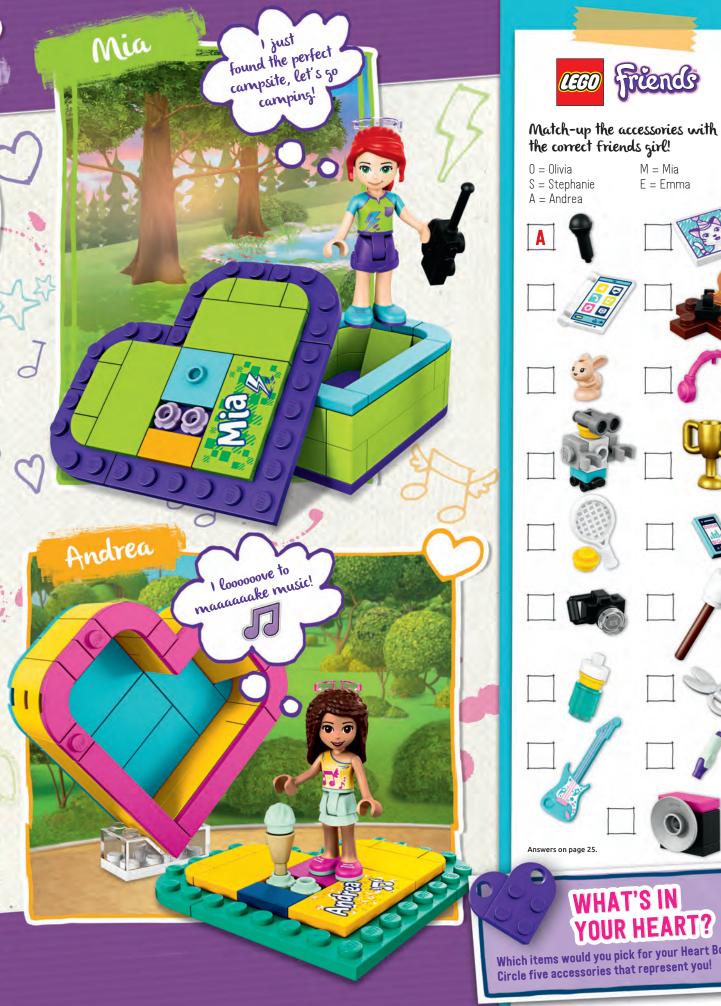

Ultimate Grievous Mikolaj, age 9, Poland

Monster Attack Archie, age 9, United Kingdom

> LET'S CHECK OUT THESE AWESOME CREATIONS!

-

00

0000

M = Mia

E = Emma A = Andrea Answers on page 25.

# WHAT'S IN Your Heart?

Which items would you pick for your Heart Box? Circle five accessories that represent you!

LIGHTS, CAMERA

1.

4.

1.

2.