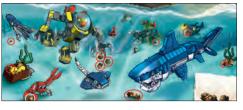

# LEGO® MINECRAFT" AAARRRGH-QUATIC ADVENTURE!

Go fishing

Explore mysterious island --

Catch a fish

Meet dolphin

Meet turtle

Find a

map

Welcome to the Ocean Biome! Follow the flowchart below to see how your adventure begins and ends! Good luck, matey!

You've arrived at the Ocean Biome! Choose 1 of the 3 starting points below

START

Build a boat

OR

Drink a waterbreathing potion

OR

Go for a swim

Use compass to find buried treasure

Feed

parrot

Feed dolphin raw fish

Discover turtle eggs

Meet

parrot