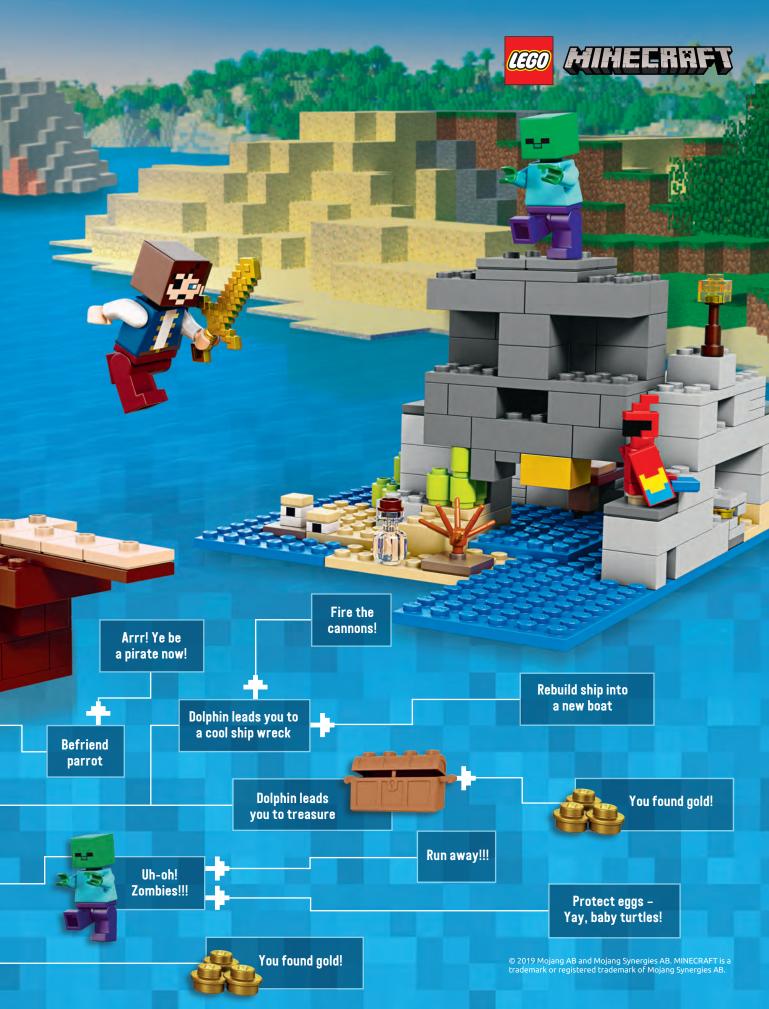

# LEGO® MINECRAFT" AAARRRGH-QUATIC ADVENTURE!

Go fishing

Explore mysterious island --

Catch a fish

Meet dolphin

Meet turtle

Find a

map

Welcome to the Ocean Biome! Follow the flowchart below to see how your adventure begins and ends! Good luck, matey!

You've arrived at the Ocean Biome! Choose 1 of the 3 starting points below

START

Build a boat

OR

Drink a waterbreathing potion

OR

Go for a swim

Use compass to find buried treasure

Feed

parrot

Feed dolphin raw fish

Discover turtle eggs

Meet

parrot