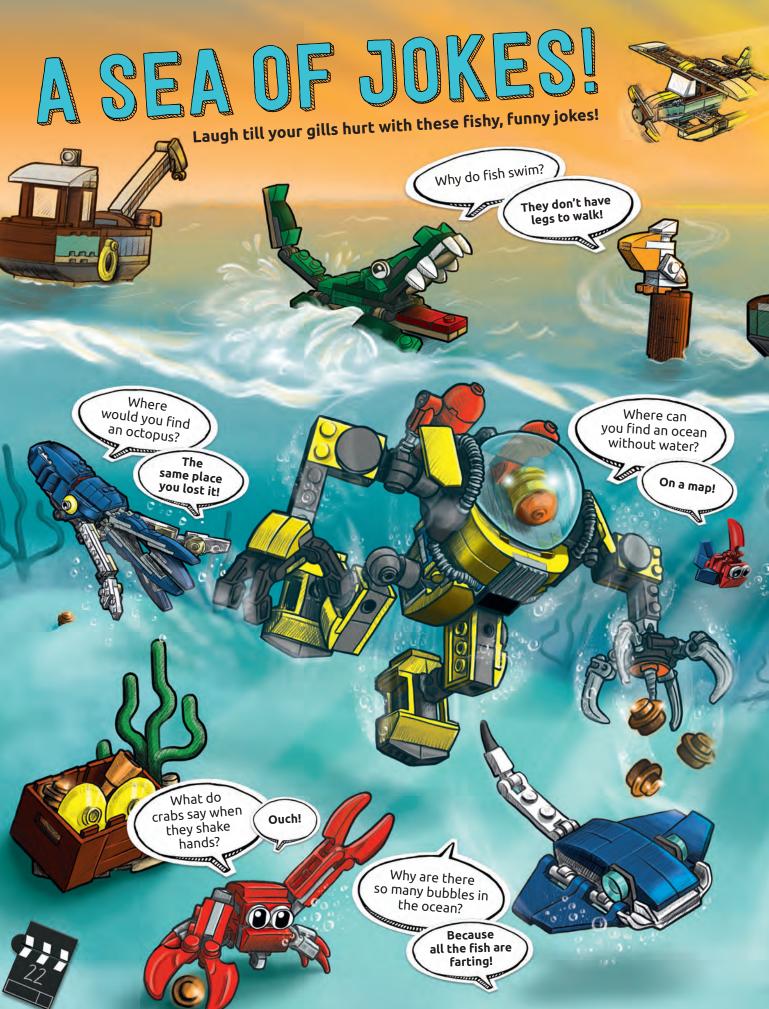

# LEGO® MINECRAFT" AAARRRGH-QUATIC ADVENTURE!

Go fishing

Explore mysterious island --

Catch a fish

Meet dolphin

Meet turtle

Find a

map

Welcome to the Ocean Biome! Follow the flowchart below to see how your adventure begins and ends! Good luck, matey!

You've arrived at the Ocean Biome! Choose 1 of the 3 starting points below

START

Build a boat

OR

Drink a waterbreathing potion

OR

Go for a swim

Use compass to find buried treasure

Feed

parrot

Feed dolphin raw fish

Discover turtle eggs

Meet

parrot