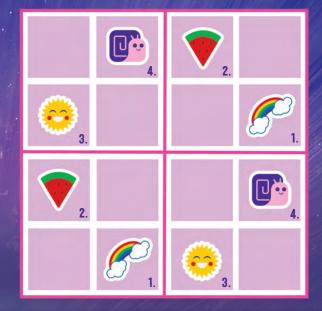

## SWEET MAYHEM SUDOKU!

6 6

Sweet Mayhem is piloting her Starship back to the Systar System, but she left this Sudoku puzzle behind for you to solve. Better hurry, before she comes back!

Each row, each column and each of the large four squares should have one of each sticker. Fill in the blanks!