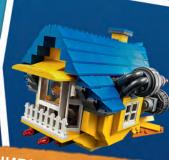

# EMMET'S Rescue Rocket!

Emmet's Dream House rebuilds into a Rescue Rocket capable of flying into space! We asked **LEGO**<sup>®</sup> **Master Builder Mark Roe** to take pieces from this set and show us different ways they could be used. Take a look at these pictures and see if you can match them with the correct name.

WHAT WOULD YOU BUILD? Try rebuilding a LEGO model

into something else. You could even **challenge a friend** or family member to see who can do it faster!

LAMP \_\_\_\_ ICE CREAM \_\_\_\_ MEGAPHONE \_\_\_\_ PLANT \_\_\_\_ LASER GUN THE LEGO<sup>\*</sup> MOVIE 2<sup>m</sup> © & TM Warner Bros. Ent. Inc. & The LEGO Group. LEGO, the LEGO logo, DUPLO, the Minifigure and the Brick and Knob configurations are trademarks and/or copyrights of the LEGO Group. 2019 The LEGO Group. BATMAN and all related characters and elements © & <sup>m</sup> DC Comics. All rights reserved. WB SHIELD: TM & © WBEL (s19)