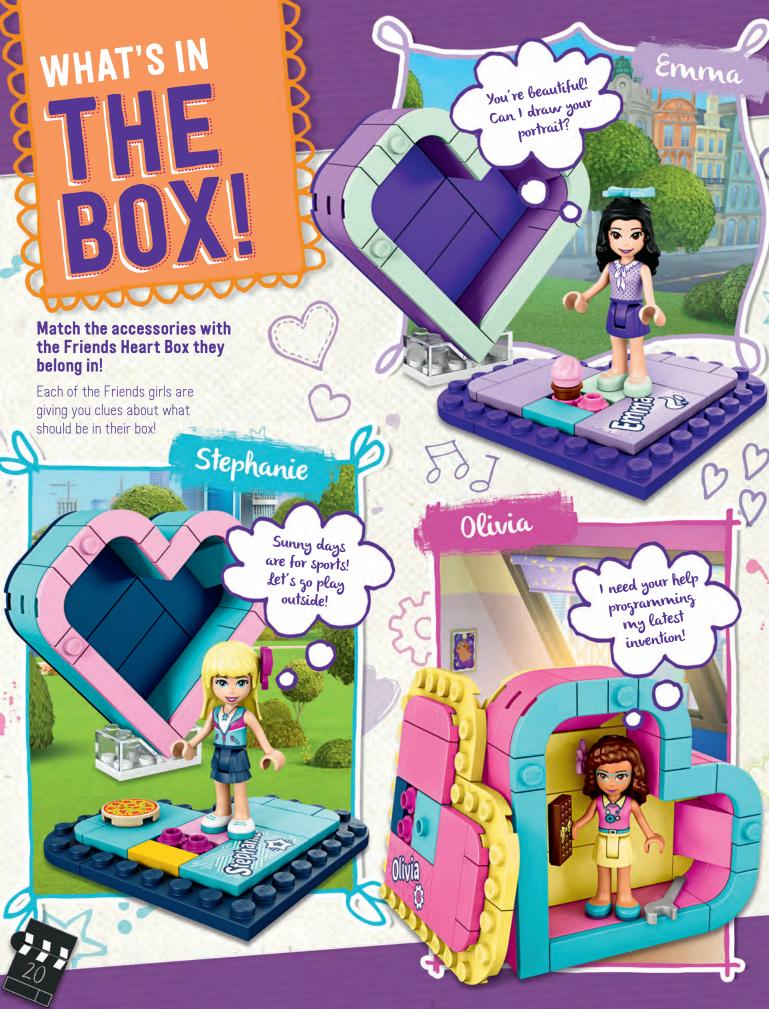

# WHAT'S IN Your Heart?

Which items would you pick for your Heart Box? Circle five accessories that represent you!

LIGHTS, CAMERA

1.

4.

1.

2.