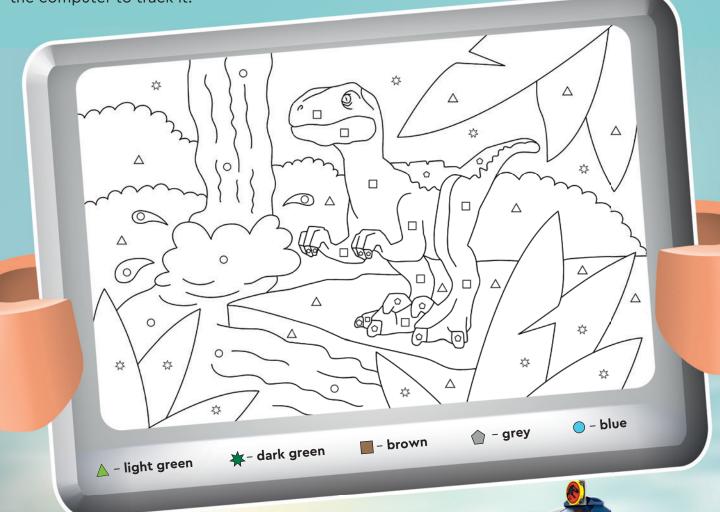

## DINO ON THE RUN

A Velociraptor is on the loose! Dr Ellie Sattler and the park ranger Robert Muldoon are using the computer to track it.

The dino is hiding somewhere in the picture. Color it to reveal the Velociraptor! Use the colors shown by the computer.

Still looking for the dino? Check page 27.

© Universal City Studios LLC and Amblin Entertainment, Inc. All Rights Reserved.