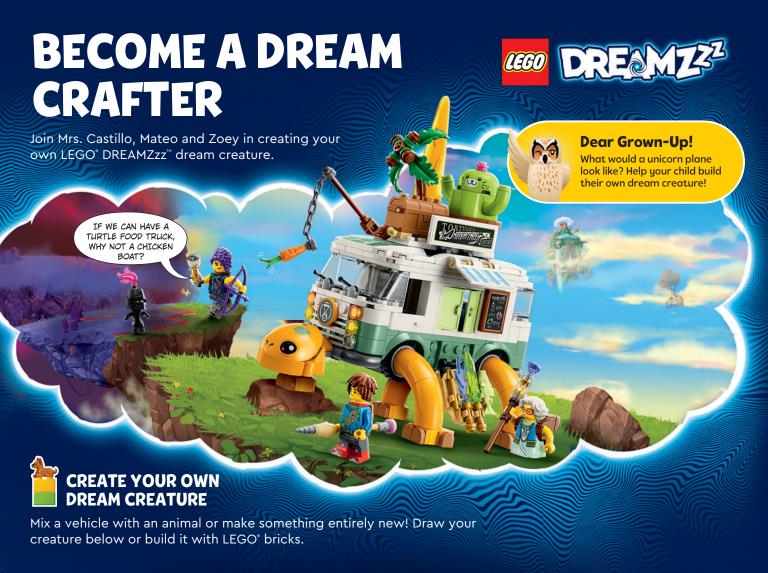

#### **Dear Grown-Ups!**

You can submit a photo by filling out the form on LEGO.com/cool-creations.

Rebuild the world

**MONSTER TRUCK** 

**PLANE** 

**BOAT** 

**UNICORN** 

**CHICKEN** 