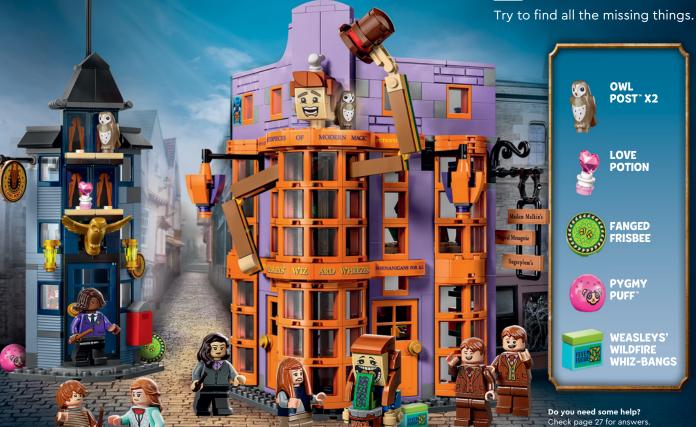

## A MIX-UP AT WEASLEYS' WIZARD WHEEZES"!

Oops! Someone has slipped and spilled the Peruvian Instant Darkness Powder all around Diagon Alley™. In the chaos, many magical items got lost.

#### **PYGMY PUFF**™ CHALLENGE

They are cute, adorable creatures. Now you can make your own! Get your crayons ready and decorate it just the way you like. You can also add some cool accessories.

WIZARDING WORLD and all related trademarks, characters, names, and indicia are © & ™ Warner Bros Entertainment Inc. Publishing Rights © JKR. (s23)