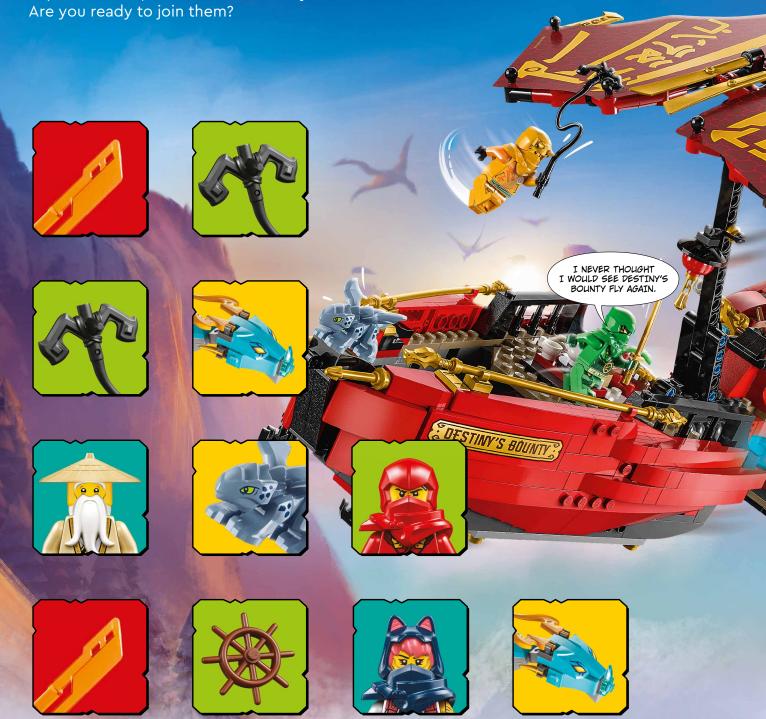

# THE NINJA MEMORY CHALLENGE

When Sora repaired Destiny's Bounty, the ninja were able to take a flight across the United Realms. On their journey, they conquered villains, met other ninja and practiced important skills, such as their memory.

IN YOURSELF CAN GIVE YOU

Test your ninja memory and challenge your friend to a game.

- 1 Cover up all the squares with pieces of paper or LEGO® bricks. You might need to cut the paper into small squares.
- The youngest player starts. Pick up two pieces of paper or bricks and look at the pictures underneath. If the pictures match, collect the pieces. If they don't, put the pieces back.
  - 3 Take turns until all the pictures are uncovered.
  - Count the pieces of paper or bricks each of you collected to check who won the memory challenge.