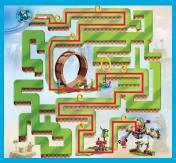

# SONIC'S AMAZING LOOP RACE

Help Sonic the Hedgehog<sup>™</sup> find the path through the grass maze and outsmart Dr. Eggman. Pick up speed and fly through the loop-de-loop before freeing Amy and the animals at the finish line.

Play the new LEGO® Sonic the Hedgehog™ game on LEGO.com/kids.