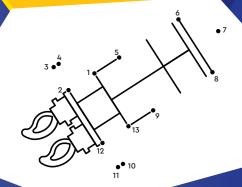

# GIFT SWAP Batman™ and The Joker™ have called

Batman™ and The Joker™ have called a truce. And they decided to exchange gifts! What did they get for each other? Connect the dots to find out.

20

BATMAN and all related characters and elements © & ™ DC (s23).