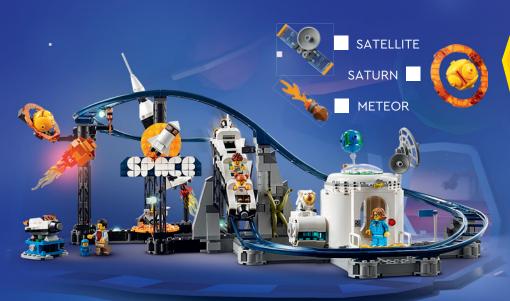

# SPACE FUN

What would you do in a space amusement park? You decide! Read about the attractions and put the rides in the order you would like to visit them.

#### RIDE ONE

Hop on a Space Roller Coaster and zoom between planets, rockets and stars. Can you spot the three items shown on the page?