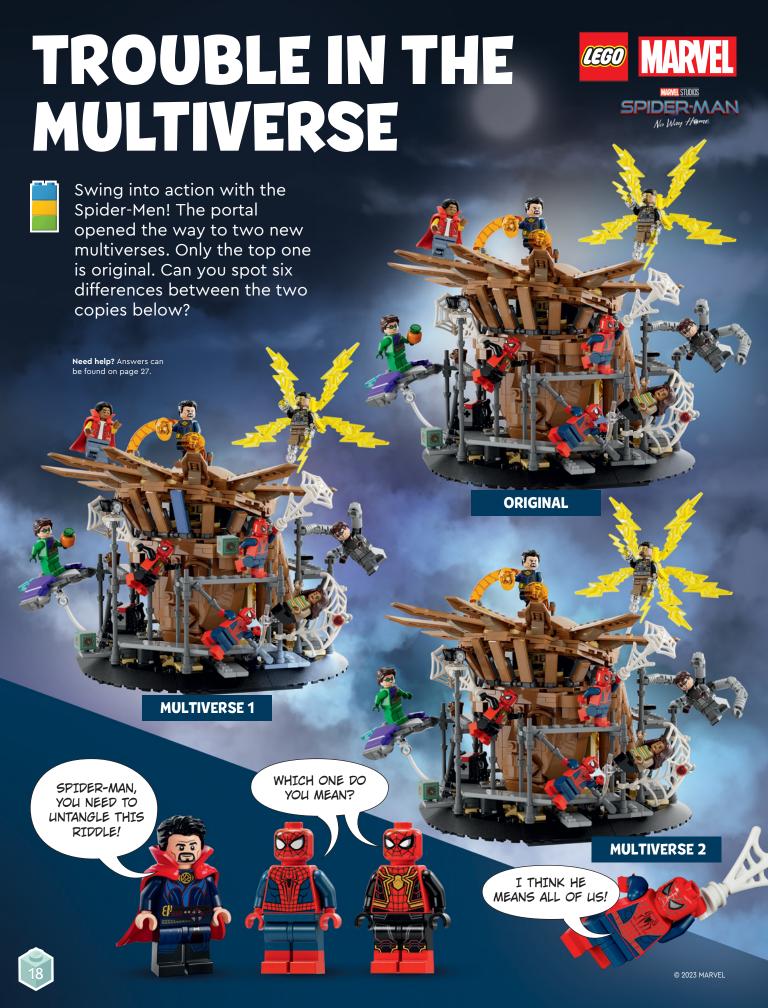

ct new skills for your dragon! Using your favorite colored pens or pencils, draw the upgrades and create your own awesome creature!



Extra spikes





Mace tail



Thunder roar



Light beam



Energy shield





# 

© & TM Lucasfilm Ltd.

DISNEP-





## A MIX-UP AT WEASLEYS' WIZARD WHEEZES"!





Oops! Someone has slipped and spilled the Peruvian Instant Darkness Powder all around Diagon Alley™. In the chaos, many magical items got lost.





#### **PYGMY PUFF**™ CHALLENGE

They are cute, adorable creatures. Now you can make your own! Get your crayons ready and decorate it just the way you like. You can also add some cool accessories.





WIZARDING WORLD and all related trademarks, characters, names, and indicia are © & ™ Warner Bros Entertainment Inc. Publishing Rights © JKR. (s23)



# THE POWER OF WISHES

(ECO) DISNEP

Asha is wishing upon a star. What would you ask for if you looked up at the sky and saw a wishing star?

A WISH FOR ME



Use your imagination and draw or write your biggest wishes. You can then get all your LEGO\* bricks and build it!





Do you need some help? Check page 27 for answers.

WHAT IS YOUR WISH FOR THE NEW YEAR? EVERYONE BELIEVING THEY CAN MAKE A DIFFERENCE.







# GIFT SWAP Batman™ and The Joker™ have called





Batman™ and The Joker™ have called a truce. And they decided to exchange gifts! What did they get for each other? Connect the dots to find out.



20

BATMAN and all related characters and elements © & ™ DC (s23).

## DINO ON THE RUN





A Velociraptor is on the loose! Dr Ellie Sattler and the park ranger Robert Muldoon are