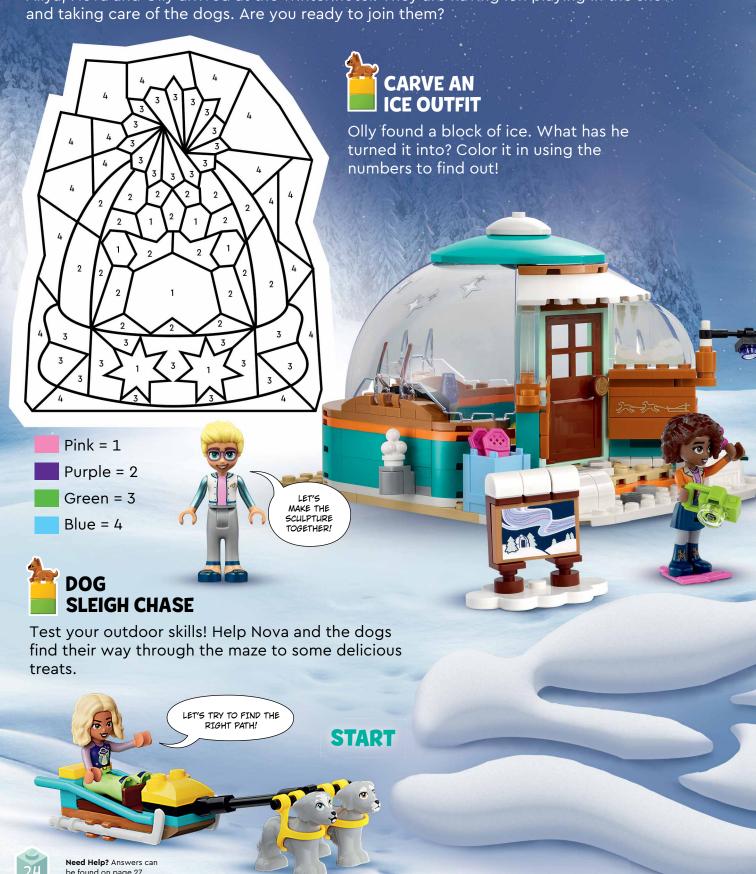

# WINTER HOTEL ADVENTURE

Aliya, Nova and Olly arrived at the winter hotel. They are having fun playing in the snow and taking care of the dogs. Are you ready to join them?