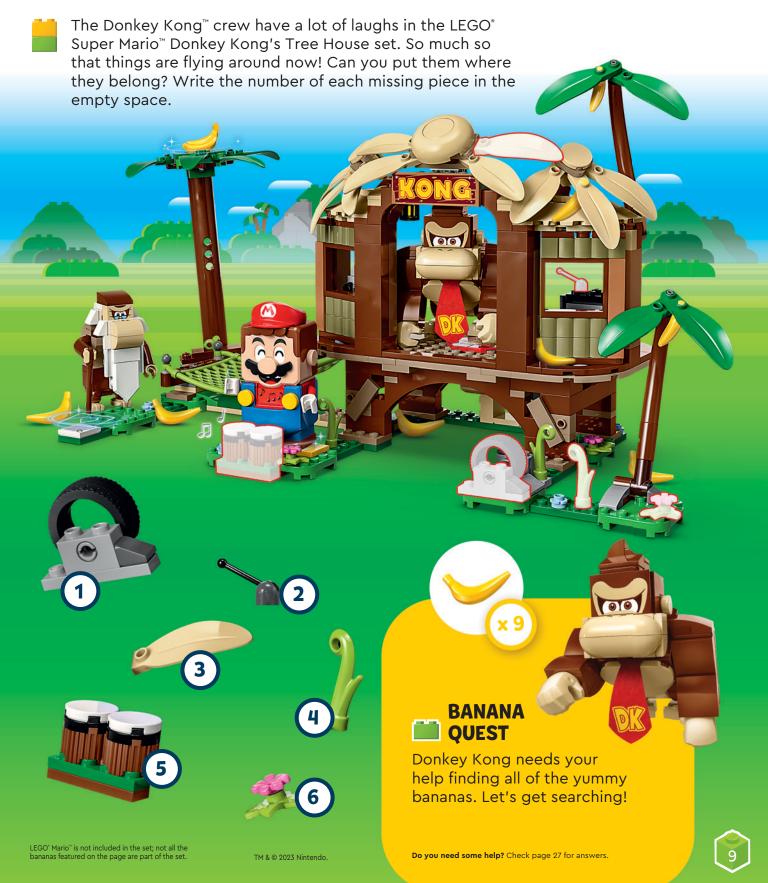

**SEND US YOUR PHOTO!**

- 1 Have a **photo taken of you with your build.** You might see it on this page in a future issue.
- 2 Ask a parent or guardian to go to LEGO.com/cool-creations.
- There they can download and complete the Submission Form, then email it along with your photo. See the Submission Form for the email address.
- Remember that you can send us a story about your model too. Tell us how you built it, what's going on in the scene, or whatever you like. Max also loves getting your letters!



















#### **Dear Grown-Ups!**

You can submit a photo by filling out the form on LEGO.com/cool-creations.

Rebuild the world







**MONSTER TRUCK** 



**PLANE** 



**BOAT** 





**UNICORN** 



**CHICKEN** 



**HAMMERHEAD SHARK** 

## DONKEY KONG'S TREE HOUSE FUN!







# THE NINJA MEMORY CHALLENGE



When Sora repaired Destiny's Bounty, the ninja were able to take a flight across the United Realms. On their journey, they conquered villains, met other ninja and practiced important skills, such as their memory.





IN YOURSELF CAN GIVE YOU



Test your ninja memory and challenge your friend to a game.

- 1 Cover up all the squares with pieces of paper or LEGO® bricks. You might need to cut the paper into small squares.
- The youngest player starts. Pick up two pieces of paper or bricks and look at the pictures underneath. If the pictures match, collect the pieces. If they don't, put the pieces back.
  - 3 Take turns until all the pictures are uncovered.
  - Count the pieces of paper or bricks each of you collected to check who won the memory challenge.