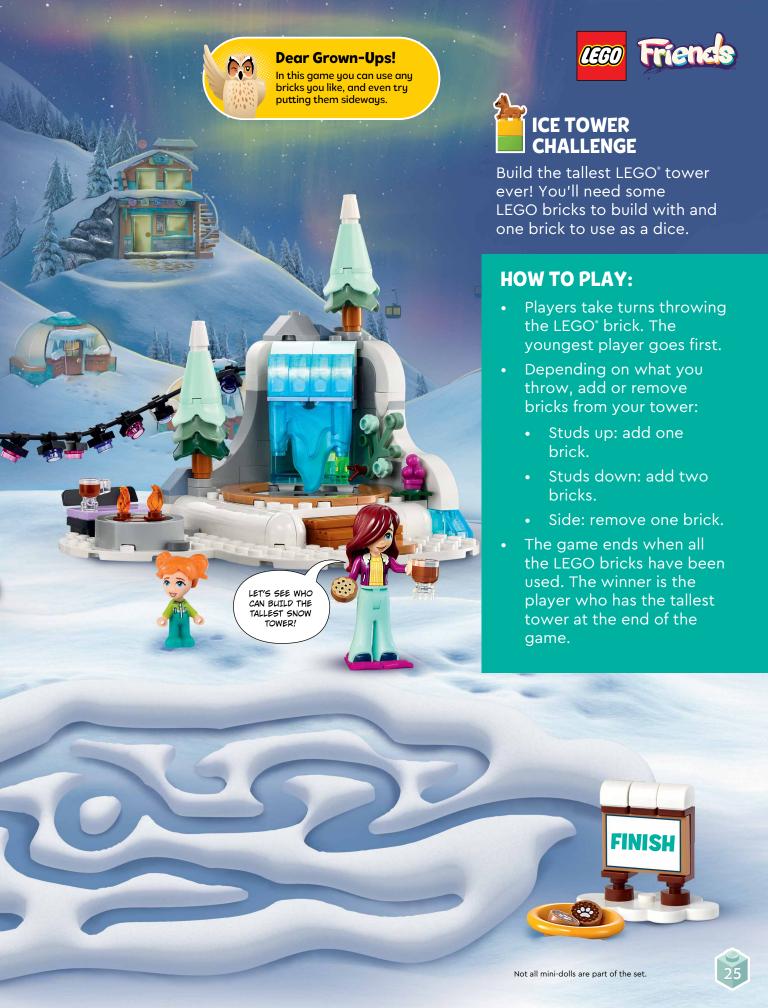

# WINTER HOTEL ADVENTURE

Aliya, Nova and Olly arrived at the winter hotel. They are having fun playing in the snow and taking care of the dogs. Are you ready to join them?