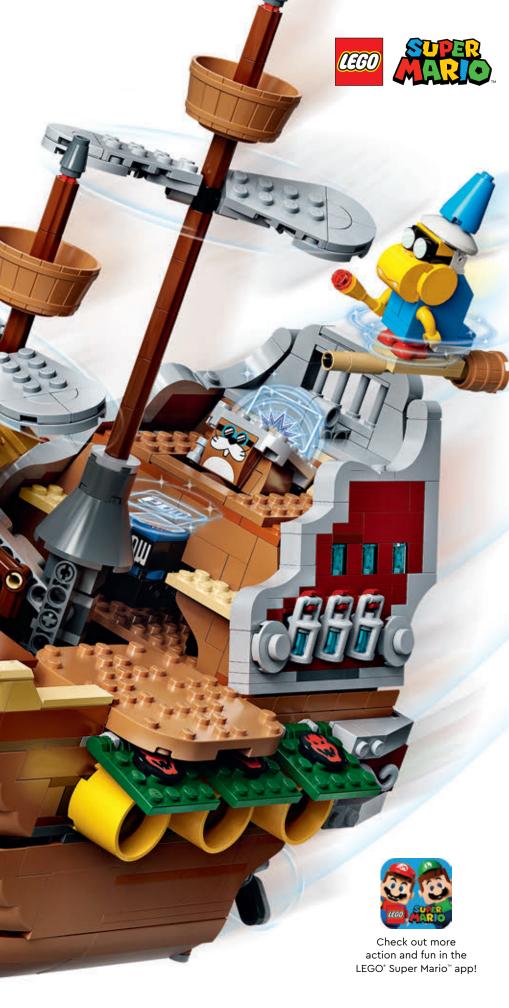

# **BOWSER'S AIRSHIP** ADVENTURE!

**Check out these pages** for fun puzzles and tips on how LEGO° Mario™ can defeat Bowser's Airship!

# BOWSER'S AIRSHIP TIPS AND TRICKS

Stand in the cannon and prepare for launch! Explode out and get ready for an action-packed adventure!

Bowser's Airship is a boss level! Defeat three challenges on the ship to take it down:

- The Mast
- Bowser's Mecha Hand
- The Bowser figurehead

Defeat Bowser's Airship and take control, now you're the Airship captain in the captain's seat! Earn coins for flying around.

Defeat Kamek to use his broom to knock over Bowser's Mecha Hand!