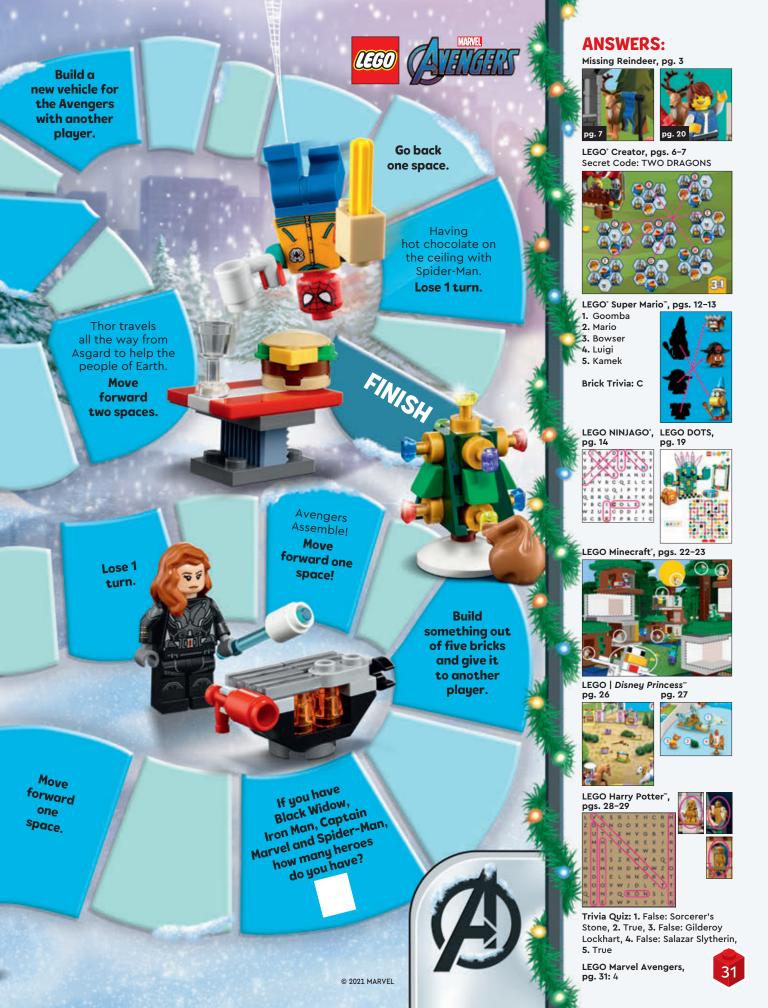

# **PUZZLED?**

Look for these icons on activity pages. They will tell you if the activity is easy, hard, or somewhere in between. Try them all and see how you do! If you get stuck, the answers can be found on page 31.

Luigi Goomba Mario

Kamek **Bowser** 

1. \_\_ \_ m

2. \_\_ r \_\_ \_

Need Help? Answers can be found on page 31.

Roll again.

way to save

the day!

Move

5 The game ends when all players have reached the FINISH.

> Iron Man uses his inventions to help others. What would you like to invent?

one space.

Ask a grown-up to go to LEGO.com/magazine to download the submission form. It includes simple steps for sending your letters and Cool Creations to the LEGO Life Magazine.