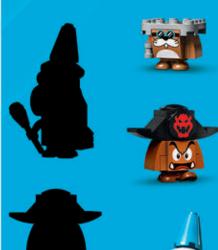

Super Shadows

Match the LEGO\* Super Mario™
character to its shadow. Draw a
line to connect them!

up, down, right or left, but not diagonally. Give it a try! Plus look for the surprise shape revealed

at the end of the puzzle!