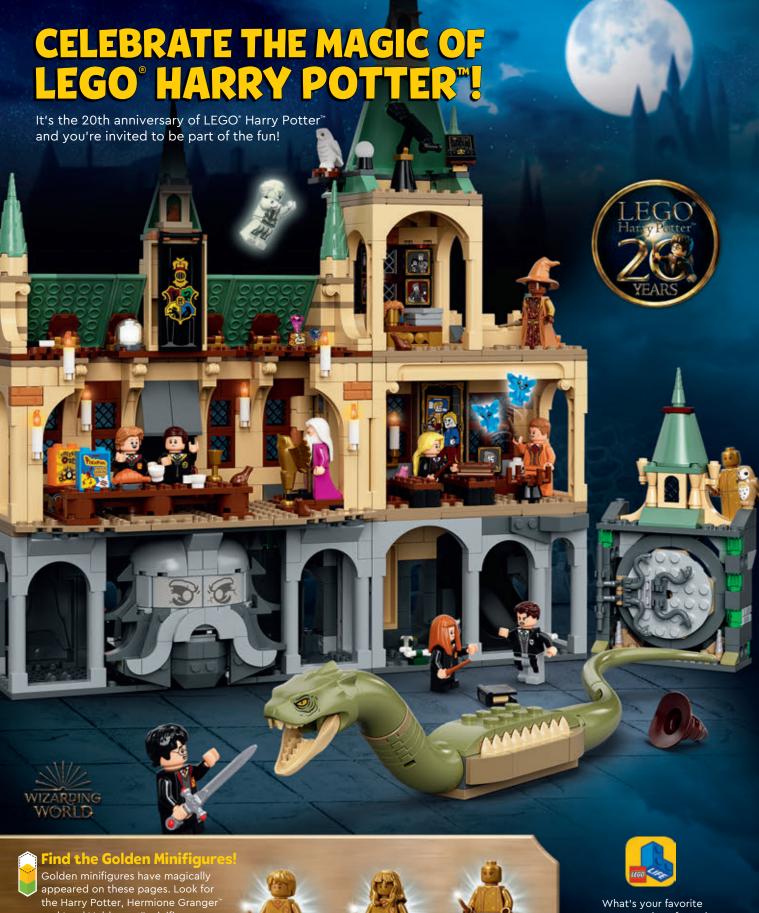

# and Lord Voldemort™ minifigures hidden in the scene. Can you find them?

moment or place from the Harry Potter adventures? Build and share in the LEGO Life app!

# cco Harry Potter

## It's a Magical World!

For over 20 years, LEGO Harry Potter sets have featured all the classic characters from the movies. See if you can find the names of some of them in this puzzle!

HARRY POTTER

HERMIONE