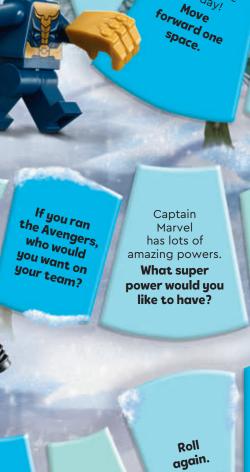

Roll again.

way to save

the day!

Move

5 The game ends when all players have reached the FINISH.

> Iron Man uses his inventions to help others. What would you like to invent?

one space.

Ask a grown-up to go to LEGO.com/magazine to download the submission form. It includes simple steps for sending your letters and Cool Creations to the LEGO Life Magazine.