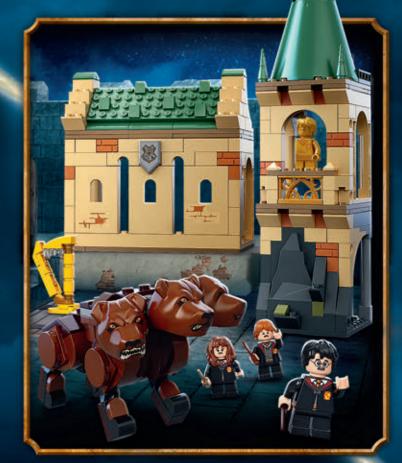

# and Lord Voldemort™ minifigures hidden in the scene. Can you find them?

moment or place from the Harry Potter adventures? Build and share in the LEGO Life app!