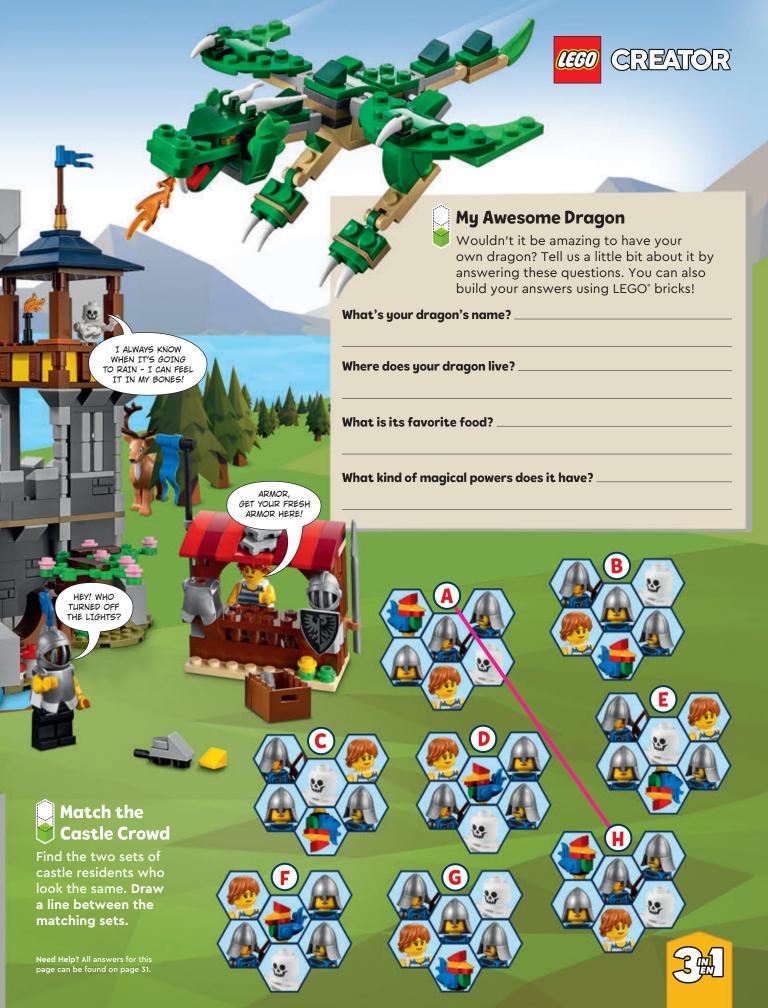

### Make It Into the Castle!

The knights are guarding the castle and visitors need to know the secret words to get in. Use the code to reveal the words that lower the drawbridge. The secret words are the answer to this riddle!

### **CASTLE SECRET CODE**

A B C D E F G H I J K L M 1 2 3 4 5 6 7 8 9 10 11 12 13 N O P Q R S T U V W X Y Z 14 15 16 17 18 19 20 21 22 23 24 25 26

What eats more than a dragon?\_