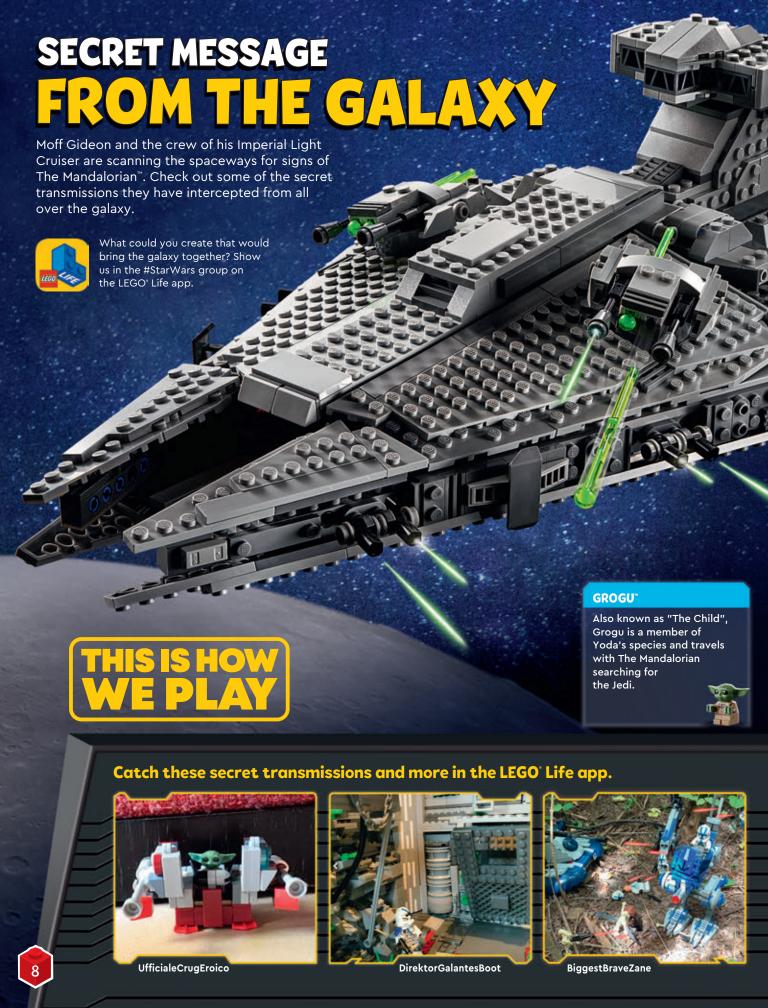

### THE MANDALORIAN\*

Bounty hunter Din
Djarin saved Grogu from
capture and set out on
a journey to
return the
youngster
to the Jedi.

#### MOFF GIDEON

Commander of an Imperial Light Cruiser, Gideon and his Dark Troopers are determined to hunt

**CARA DUNE** 

An Alderaanian mercenary, Cara worked with The Mandalorian and used her fighting skills to battle Imperial troops on the planet Nevarro.