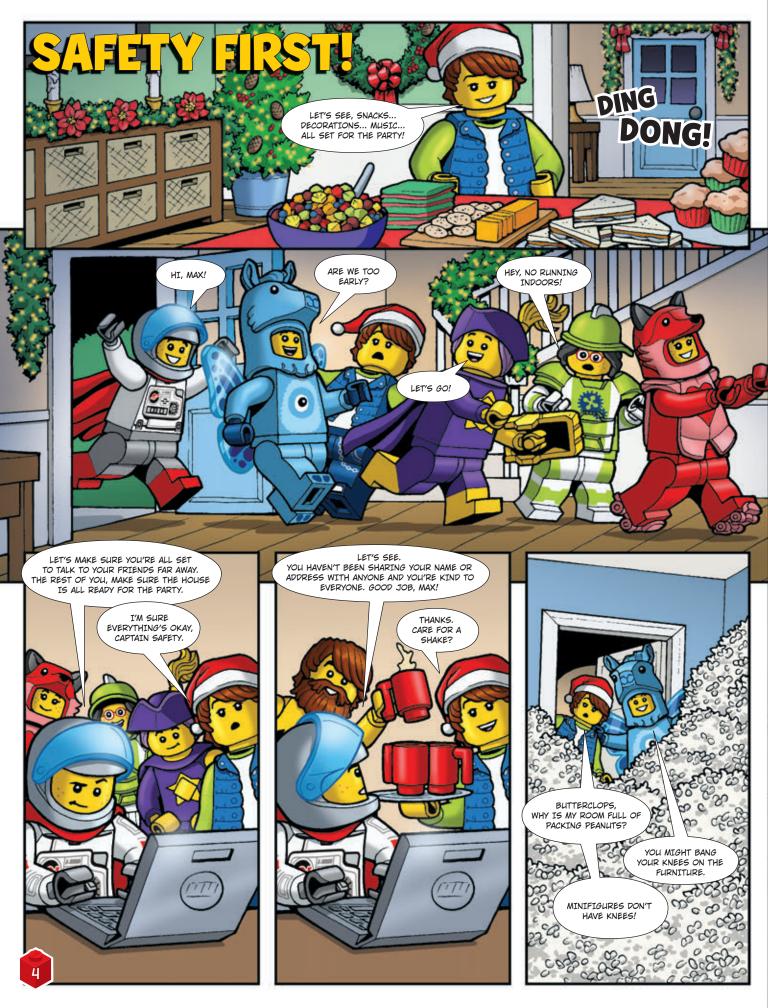

-up's permission before downloading apps.

Save your sets

Zoom in

Rotate your model while you build

Track your building completion!

# **PUZZLED?**

Look for these icons on activity pages. They will tell you if the activity is easy, hard, or somewhere in between. Try them all and see how you do! If you get stuck, the answers can be found on page 31.



# Easy



LEVEL 2





**LEVEL 3** 

Hard



Check out all the excitement in this issue! You will also see Max holding up his flag where puzzles and comics have been created just for you. Look for him throughout the magazine!



LEGO® Building Instructions

Apple and the Apple logo are trademarks of Apple Inc., registered in the U.S. and other countries. App Store is a service mark of Apple Inc. Google Play is a trademark of Google Inc.













### Make It Into the Castle!

The knights are guarding the castle and visitors need to know the secret words to get in. Use the code to reveal the words that lower the drawbridge. The secret words are the answer to this riddle!

### **CASTLE SECRET CODE**

A B C D E F G H I J K L M 1 2 3 4 5 6 7 8 9 10 11 12 13 N O P Q R S T U V W X Y Z 14 15 16 17 18 19 20 21 22 23 24 25 26

What eats more than a dragon?\_







### THE MANDALORIAN\*

Bounty hunter Din
Djarin saved Grogu from
capture and set out on
a journey to
return the
youngster
to the Jedi.

#### MOFF GIDEON

Commander of an Imperial Light Cruiser, Gideon and his Dark Troopers are determined to hunt



**CARA DUNE** 

An Alderaanian mercenary, Cara worked with The Mandalorian and used her fighting skills to battle Imperia