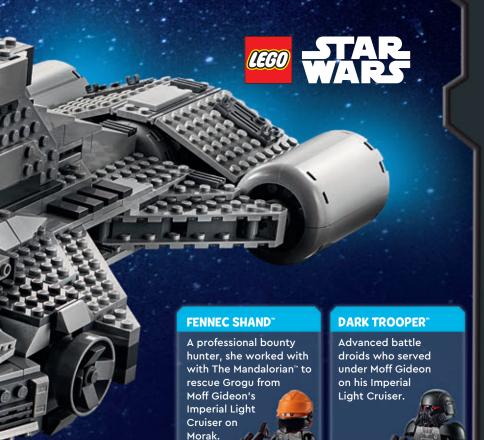

### THE MANDALORIAN\*

Bounty hunter Din
Djarin saved Grogu from
capture and set out on
a journey to
return the
youngster
to the Jedi.

#### MOFF GIDEON

Commander of an Imperial Light Cruiser, Gideon and his Dark Troopers are determined to hunt

**CARA DUNE** 

An Alderaanian mercenary, Cara worked with The Mandalorian and used her fighting skills to battle Imperial troops on the planet Nevarro.