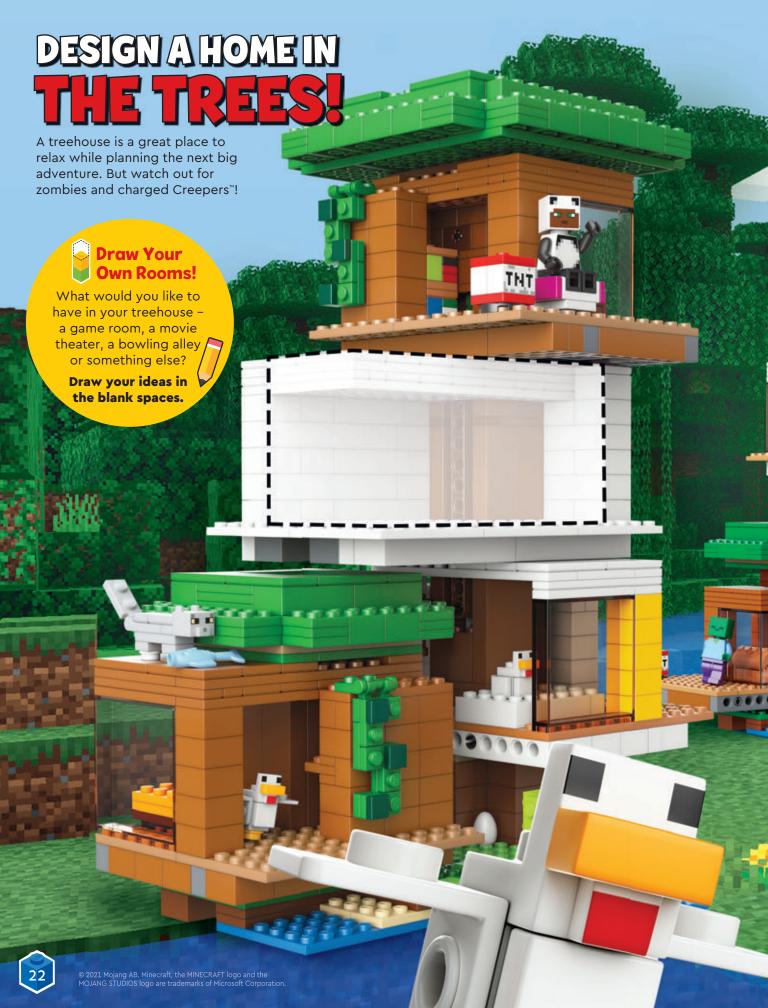

# **BOWSER'S AIRSHIP** ADVENTURE!

**Check out these pages** for fun puzzles and tips on how LEGO° Mario™ can defeat Bowser's Airship!