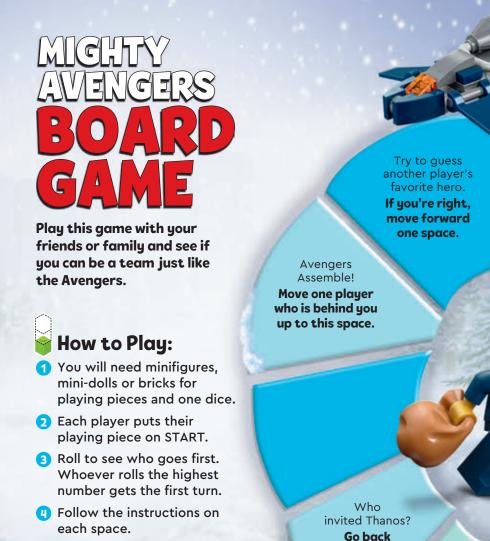

Dumbledore™ created the Chamber of Secrets?

True

False

Harry boards the Hogwarts™ Express at Platform 93/4™.

True

False

Fly in the

Quinjet!

Roll again.

way to save

the day!

Move

5 The game ends when all players have reached the FINISH.

> Iron Man uses his inventions to help others. What would you like to invent?

one space.

Ask a grown-up to go to LEGO.com/magazine to download the submission form. It includes simple steps for sending your letters and Cool Creations to the LEGO Life Magazine.