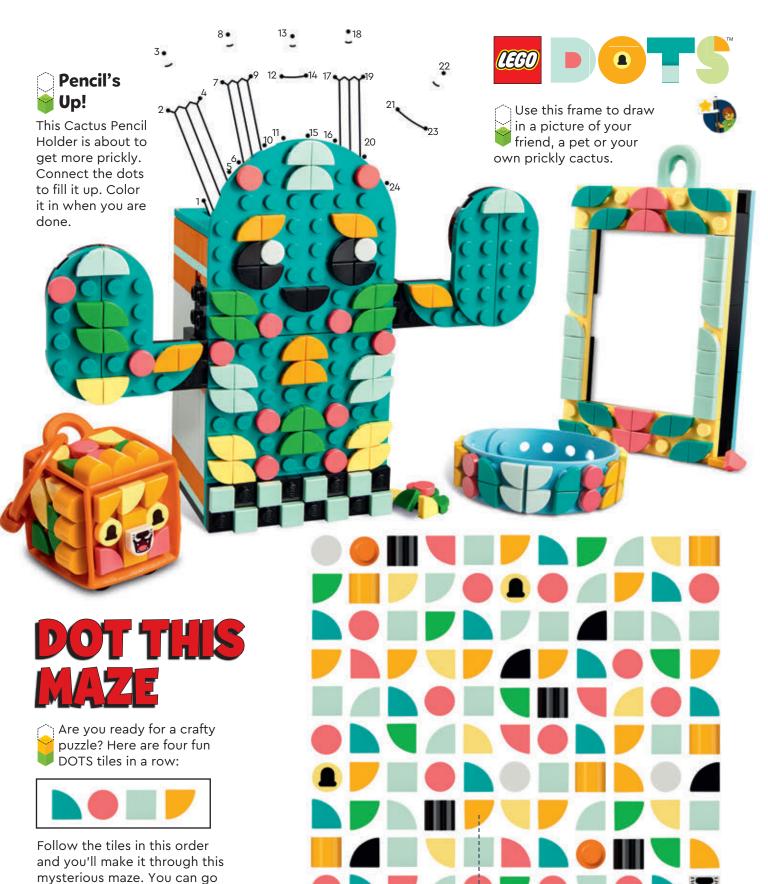

### Make It Into the Castle!

The knights are guarding the castle and visitors need to know the secret words to get in. Use the code to reveal the words that lower the drawbridge. The secret words are the answer to this riddle!

### **CASTLE SECRET CODE**

A B C D E F G H I J K L M 1 2 3 4 5 6 7 8 9 10 11 12 13 N O P Q R S T U V W X Y Z 14 15 16 17 18 19 20 21 22 23 24 25 26

What eats more than a dragon?\_