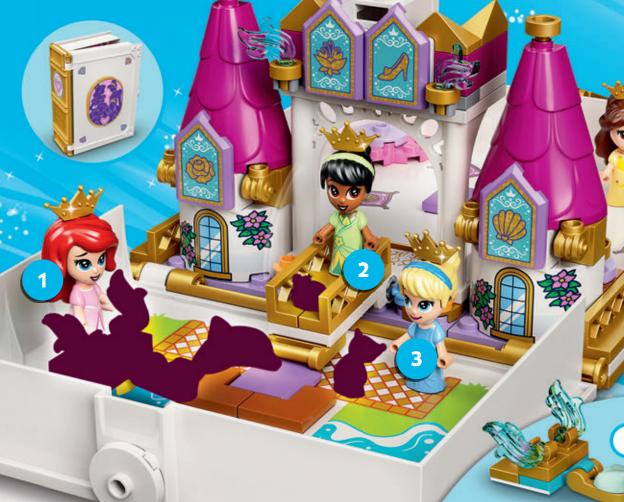

# MATCH THE PRINCESS TO HER FRIEND!

Can you help the princesses find their friends? Each princess has a number by her in the picture. Just write the number of the princess in the space next to the right friend. Match their shapes if you need help!