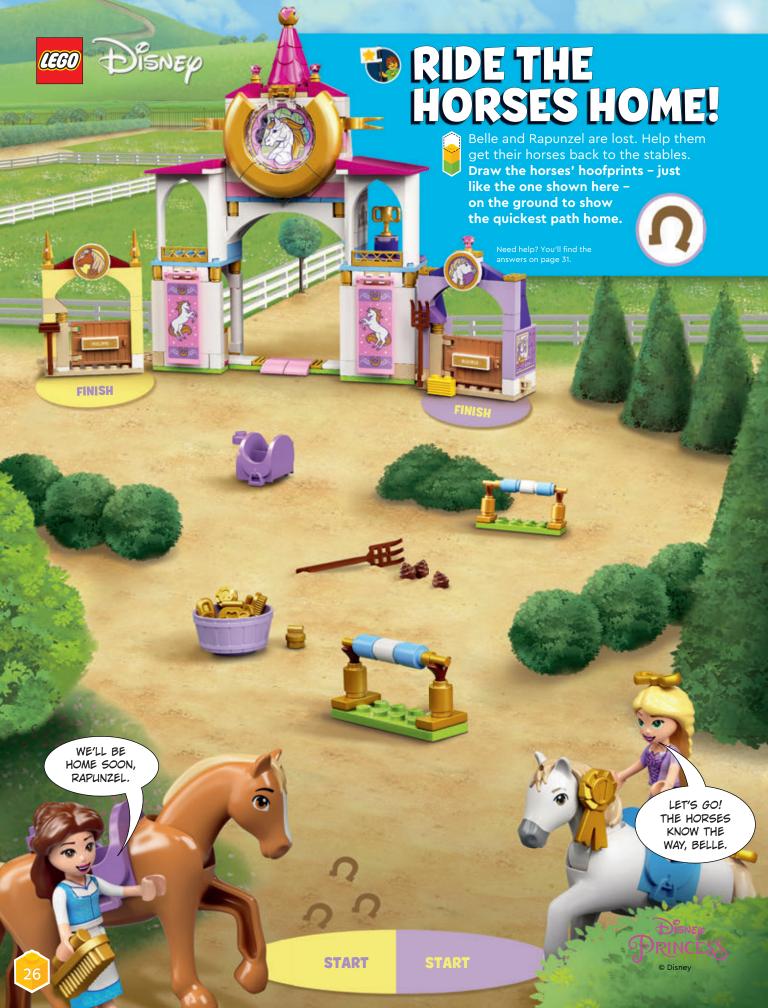

SENT IN THEIR CREATIONS,
INCLUDING BEN, DIEGO, PALOMA,
AYDEN, MADISON, EVIE, ANDREW,
AARON, HANN, AND SUZY!
YOU ROCK!

CHECK OUT THE
ONLINE GALLERY AT
LEGO.COM/LEGOMAGAZINE
FOR MORE
COOL CREATIONS.







































Rebuild the world







We took these models built from white LEGO° bricks, added a little color, and wow! How would you rebuild your models?

00

### **LONG NECK BIRD**

Feeling fancy? Add a few extra bricks to make a cool scarf, or maybe some green leaf elements for an all-new hairdo!





Add wings and look out!

### **TALL SHEEP**

**CLASSIC** 

How tall will your sheep be? We added a few extra bricks to give the sheep festive socks! What would you add to your sheep?



**WHAT NEW CREATURE CAN** YOU CREATE?



your creations in the LEGO' Life app.





# OPEN A WORLD OF ENCHANTMENT!









Draw a picture of your favorite Disney Princess!



# MATCH THE PRINCESS TO HER FRIEND!

Can you help the princesses find their friends? Each princess has a number by her in the picture. Just write the number of the princess in the space next to the right friend. Match their shapes if you need help!







# and Lord Voldemort™ minifigures hidden in the scene. Can you find them?



moment or place from the Harry Potter adventures? Build and share in the LEGO Life app!

# cco Harry Potter

## It's a Magical World!

For over 20 years, LEGO Harry Potter sets have featured all the classic characters from the movies. See if you can find the names of some of them in this puzzle!

HARRY POTTER

HERMIONE

RON

DUMBLEDORE

VOLDEMORT

Z Z







### **Harry