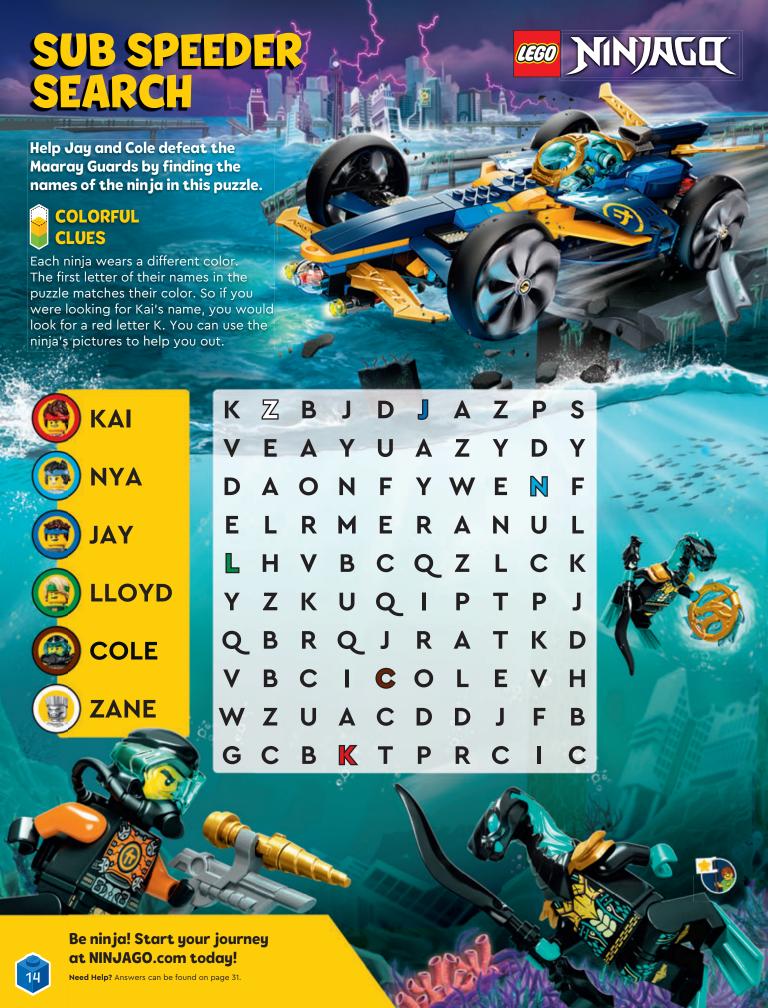

## It's a Magical World!

For over 20 years, LEGO Harry Potter sets have featured all the classic characters from the movies. See if you can find the names of some of them in this puzzle!

HARRY POTTER

HERMIONE

RON

DUMBLEDORE

VOLDEMORT

Z Z