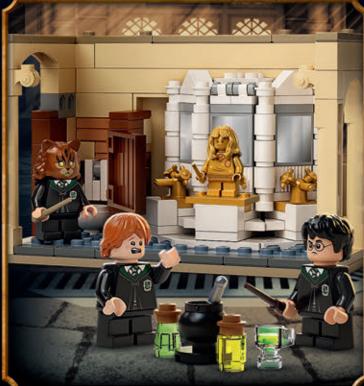

# and Lord Voldemort™ minifigures hidden in the scene. Can you find them?

moment or place from the Harry Potter adventures? Build and share in the LEGO Life app!