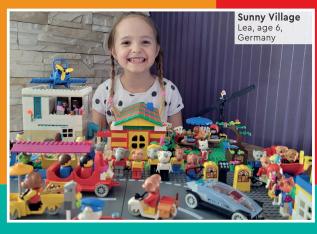

ou build
- Track your building completion!

# THE LOST POWER

Kai and Nya defeated the mighty Crystal King. But they used all their power to create an elemental dragon. Now, they wonder what to do. Can they get their powers back?





Help Kai and Nya. Solve the puzzles to get their powers back. You can ask a friend for help. Together, you will have even more power! GET READY FOR THE CHALLENGE!

MIN)AGU



### NINJADOKU

Help Kai get his power back! Draw four elements to fill the square. Each row and column can have only one of each elemental power: fire, lightning, earth and ice.

TOGETHER WE CAN DO THIS!



**Need Help?** Answers can be found on page 27.



# NINJA'S NEW WEAPON

Draw a new sword for the ninjas. This can be the most powerful sword they have.

> YOUR SWORD LOOKS AMAZING!





Do you have an AWESOME BUILD you would like to share with other builders?

### **SEND US YOUR PHOTO!**

- 1 Have a photo taken of you with your build. You might see it on this page in a future issue.
- Ask a parent or guardian to go to LEGO.com/magazine.
- There they can download and complete the Submission Form, then email it along with your photo. See the Submission Form for the email address.
- Remember that you can send us a story about your model too. Tell us how you built it, what's going on in the scene, or whatever you like. Max also loves getting your letters!



Elliott, age 8, United Kingdom































Rebuild the world

### **SOLUTIONS**

LEGO° | Disney, p. 7:



LEGO<sup>®</sup> Super Mario<sup>™</sup>, p. 12:



LEGO Creator, p. 17:



LEGO Technic, p.