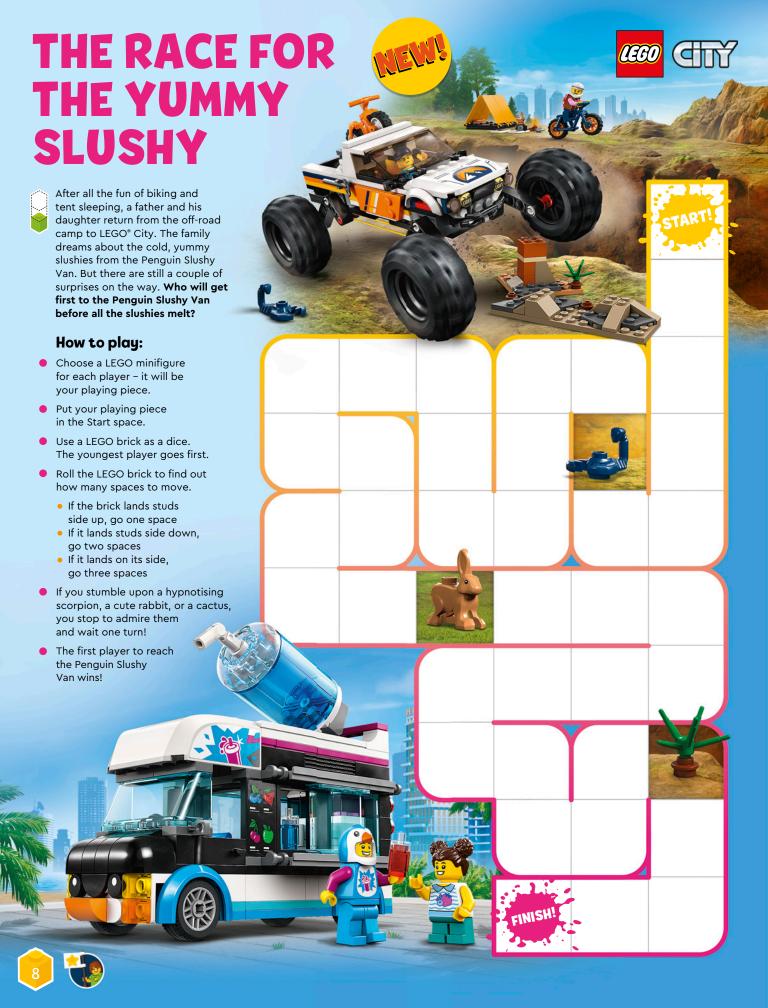

# THE BROKEN CANNON It's a happy day for the 501st Clone Troopers. They just got their new cannon. But wait. There's something wrong... IT'S NOT WORKING! SQUEAK! HAHA, I LIKE THESE SOUNDS BETTER! BUT IT'S MAKING FUNNY NOISES! HELP THE CLONE TROOPERS FIX THE CANNON The cannon needs energy from the Kyber crystals. But the crystals are empty! Pick your favourite colours and fill the crystals with them to give them energy. MORE COLOURS, MORE ENERGY! 11111 You can also use the numbers below to colour the crystals. 1. 2. 3. 4. 5. 6. © & ™ Lucasfilm Ltd.