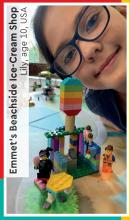

build
- Track your building completion!

# THE LOST POWER

Kai and Nya defeated the mighty Crystal King. But they used all their power to create an elemental dragon. Now, they wonder what to do. Can they get their powers back?





Help Kai and Nya. Solve the puzzles to get their powers back. You can ask a friend for help. Together, you will have even more power! GET READY FOR THE CHALLENGE!

MIN)AGU



### NINJADOKU

Help Kai get his power back! Draw four elements to fill the square. Each row and column can have only one of each elemental power: fire, lightning, earth and ice.

TOGETHER WE CAN DO THIS!



**Need Help?** Answers can be found on page 27.



# NINJA'S NEW WEAPON

Draw a new sword for the ninjas. This can be the most powerful sword they have.

> YOUR SWORD LOOKS AMAZING!





Do you have an AWESOME BUILD you would like to share with other builders?

### **SEND US YOUR PHOTO!**

- 1 Have a photo taken of you with your build. You might see it on this page in a future issue.
- Ask a parent or guardian to go to LEGO.com/magazine.
- There they can download and complete the Submission Form, then email it along with your photo. See the Submission Form for the email address.
- Remember that you can send us a story about your model too. Tell us how you built it, what's going on in the scene, or whatever you like. Max also loves getting your letters!



Elliott, age 8, United Kingdom































Rebuild the world

### **SOLUTIONS**

LEGO° | Disney, p. 7:



LEGO<sup>®</sup> Super Mario<sup>™</sup>, p. 12:



LEGO Creator, p. 17:



LEGO Technic, p. 1