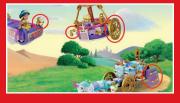

# THE MACICAL JOURNEY!

Rapunzel, Cinderella and Jasmine are going to set off soon. But they have lost some parts of their vehicles and need to find them first. Help them look for the misplaced elements and tick the box when you find one.

Need Help? Answers can be found on page 27.

A flower from Rapunzel's hot air balloon

Jasmine's flying carpet

A wheel trom Cinderella's open horse carriage

A tassel from Jasmine's flying carpet

Нарру

Surprised