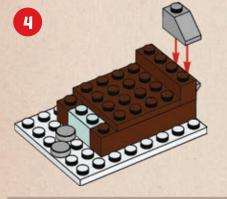

## CREATE A GINGERBREAD HOUSE!

Talk about a sweet place to live. This gingerbread house with icing on its roof is for builders with 'great taste'!

Use these instructions to build your own sweet creation, or create a completely different gingerbread house with colorful bricks from your own LEGO<sup>°</sup> collection!

10

2x