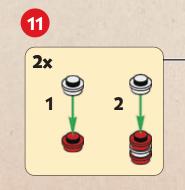

## CREATE A GINGERBREAD HOUSE!

Talk about a sweet place to live. This gingerbread house with icing on its roof is for builders with 'great taste'!

Use these instructions to build your own sweet creation, or create a completely different gingerbread house with colorful bricks from your own LEGO<sup>°</sup> collection!

10

2x