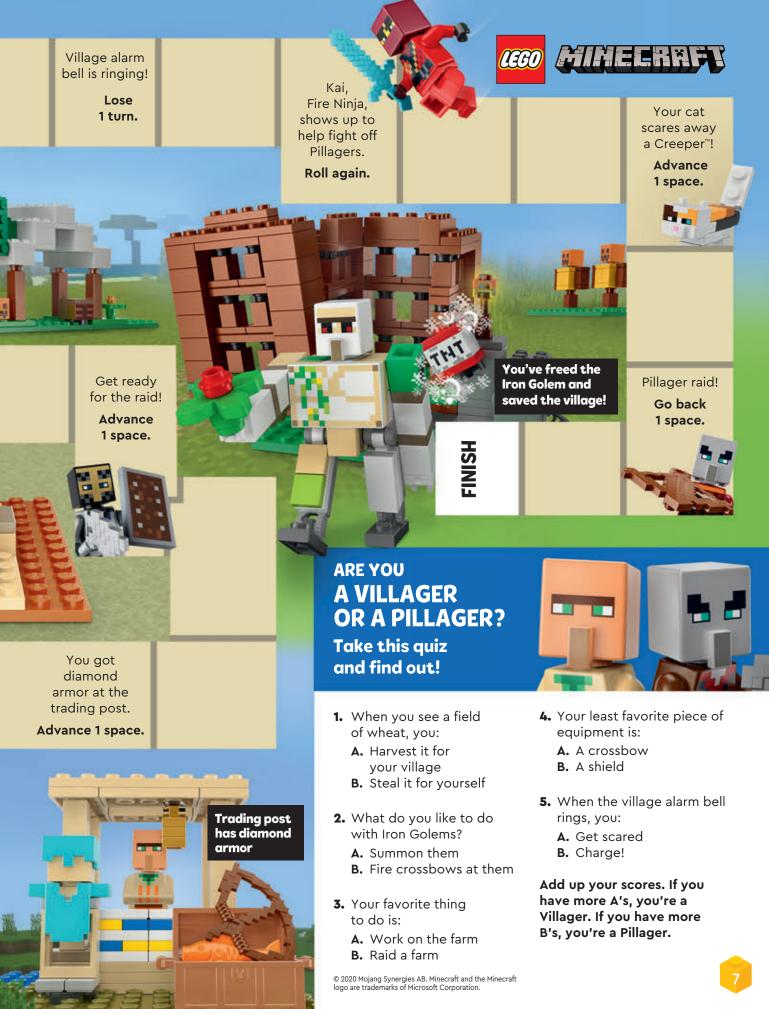

## SAVE THE VILLAGERS FROM THE PILLACERS

Build a shield to block Pillager arrows.

> Advance 1 space.

Shield build not included in sets.

THI

There's double trouble at this LEGO<sup>®</sup> Minecraft<sup>™</sup> village! Pillagers are raiding and a Ravager is trampling the crops. Worse, the Pillagers have captured an Iron Golem! It's going to take quick action, your building skills and a little help from a visiting ninja to save the day. Challenge a friend to see who can do the best job of protecting the village.

## **HOW TO PLAY**

- You will need one dice and LEGO bricks you can use as playing pieces. You will also need some LEGO bricks to build models during the game.
- 2. Roll to see who goes first.
- 3. Follow the instructions on each space.
- **4.** First one to the Finish space is the winner!

And don't forget to upload and share your builds to the #Minecraft<sup>™</sup> group on the LEGO Life app.

Build a wall to protect your village.

> Pillagers loot your village.

Go back 1 space.

> A Ravager is trampling the garden!

Draw your own banner. **Advance** 

START

1 space.

Creepers! Go back 1 space. You find TNT you can use to free the Iron Golem!

> Advance 1 space.