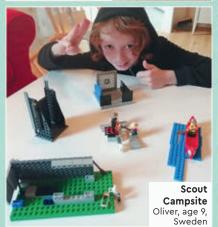

TRACCOLOGICAL STRATES

Superhero Motor Bike Chloe, age 10, and Mael, age 8, Canada

> London Museum and **Crown Jewels** Ela, age 8, and Rohan, age 6, United Kingdom

VOTE NOW!

LEGO<sup>®</sup> Monster City Attack!