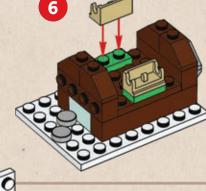

## CREATE A GINGERBREAD HOUSE!

Talk about a sweet place to live. This gingerbread house with icing on its roof is for builders with 'great taste'!

Use these instructions to build your own sweet creation, or create a completely different gingerbread house with colorful bricks from your own LEGO<sup>°</sup> collection!

10

2x