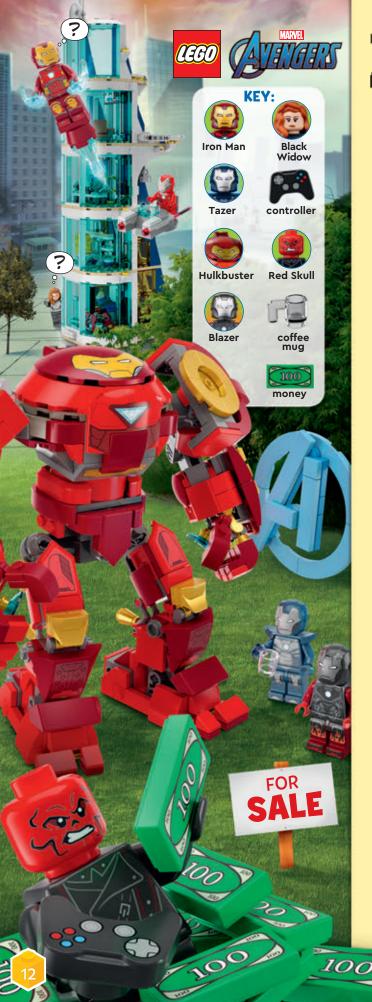

## TROUBLE AT AVENGERS TOWER!

í)

LEGO

Iron Man needs your help! Lots of things have gone missing from Avengers Tower. Who might have taken them? The Avengers have made a list of bad guys who might be the thief.

## Circle all the bad guy names in the puzzle below.

| D   | Μ   | U  | т             | U | N | V  | S |
|-----|-----|----|---------------|---|---|----|---|
| F   | 0   | F  | H             | I | 0 | A  | R |
| Н   | D   | U  | A             | Ν | R | N  | Т |
| Ρ   | 0   | G  | N             | 0 | Т | Ρ  | K |
| Т   | K   | Ν  | 0             | Ε | L | T  | 0 |
| R   | E   | D  | S             | K | U | L, | L |
| U   | Т   | Ρ  | 0             | E | K | 0  | В |
| A   | Μ   | Ν  | Ν             | Μ | С | 0  | Т |
| Т   | H   | Y  | D             | R | A | T  | G |
| RED | SKU | LL | THANOS ULTRON |   |   |    |   |
| HYD | RA  |    | MODOK LOKI    |   |   |    |   |