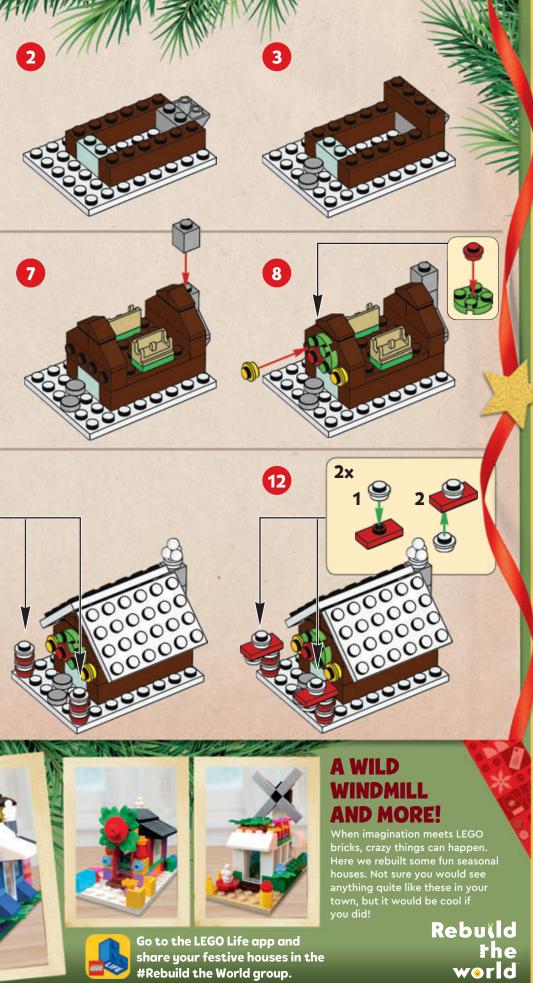

## CREATE A GINGERBREAD HOUSE!

Talk about a sweet place to live. This gingerbread house with icing on its roof is for builders with 'great taste'!

Use these instructions to build your own sweet creation, or create a completely different gingerbread house with colorful bricks from your own LEGO<sup>°</sup> collection!

10

2x

## BUILD FUN AND FESTIVE HOUSES!

You can create these houses with LEGO<sup>°</sup> Classic Bricks and Houses pieces! You can also rebuild your own models and add your decorations. Look at our builds!

9