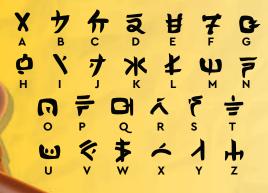

## DECODE THE ANCIENT WRITINGS!

The ninja have discovered carvings on the cave wall that tell about the legendary weapons that can be used to defeat the Skull Sorcerer. Use the NINJAGO' alphabet to decode the message and discover the secret!

ウキ×え甘で のそ

Need help? Answers can be found on page 27.