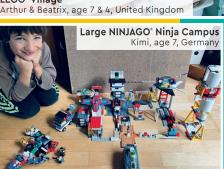

### **SEND US YOUR PHOTO!**

- 1 Have a photo taken of you with your build. You might see it on this page in a future issue.
- Ask a parent or guardian to go to LEGO.com/magazine.
- There they can download and complete the Submission Form, then email it along with your photo. See the Submission Form for the email address.
- Remember that you can send us a story about your model too. Tell us how you built it, what's going on in the scene, or whatever you like. Max also loves getting your letters!