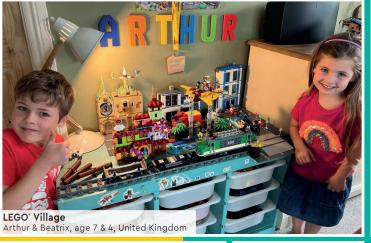

### **SEND US YOUR PHOTO!**

- 1 Have a photo taken of you with your build. You might see it on this page in a future issue.
- Ask a parent or guardian to go to LEGO.com/magazine.
- There they can download and complete the Submission Form, then email it along with your photo. See the Submission Form for the email address.
- Remember that you can send us a story about your model too. Tell us how you built it, what's going on in the scene, or whatever you like. Max also loves getting your letters!