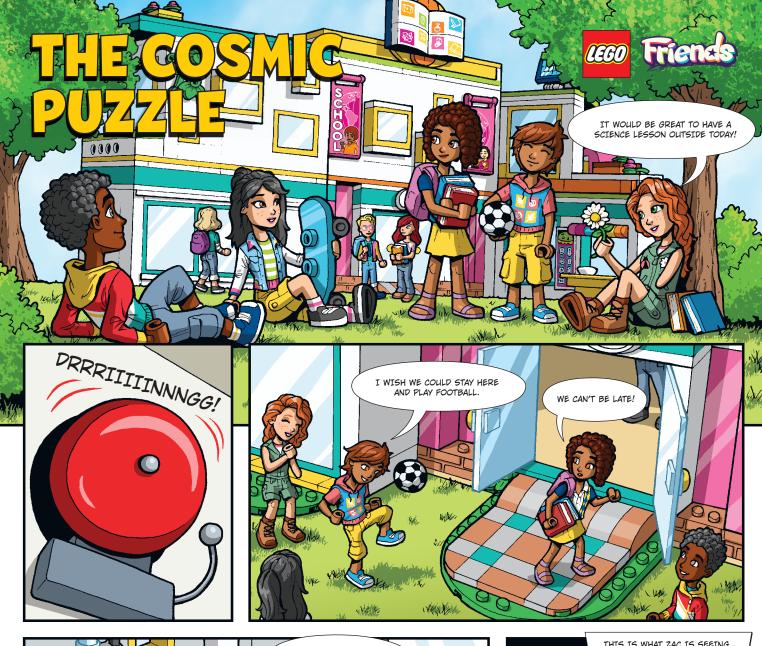

ten differences between the casitas.

Need Help? Answers can be found on page 27.

### **Help Antonio** find his pet!

Antonio's capybara Chispi found her favourite spot! But which house is she hiding in?

CHISPI, WHERE ARE YOU?















# THE BROKEN CANNON It's a happy day for the 501st Clone Troopers. They just got their new cannon. But wait. There's something wrong... IT'S NOT WORKING! SQUEAK! HAHA, I LIKE THESE SOUNDS BETTER! BUT IT'S MAKING FUNNY NOISES! HELP THE CLONE TROOPERS FIX THE CANNON The cannon needs energy from the Kyber crystals. But the crystals are empty! Pick your favourite colours and fill the crystals with them to give them energy. MORE COLOURS, MORE ENERGY! 11111 You can also use the numbers below to colour the crystals. 1. 2. 3. 4. 5. 6. © & ™ Lucasfilm Ltd.









# WHERE ARE THE MISSING PIECES?

















## ANIMALS OF THE WORLD





A cockatoo, rabbit and a seal share the same colour, but not a home. Each animal has their favourite environment. Seals prefer living on an iceberg or a pebbly beach. At the same time, rabbits enjoy hiding in the tall grass, and cockatoos prefer somewhere in the jungle. Choose one natural habitat from the photographs and draw it around each animal.















**MOUNTAIN SAVANNAH** 

JUNGLE







**FOREST** 

**MEADOW** 















SEA

**SEAICE** 

**PEBBLE BEACH** 









Show your best friend what they mean to you. Decorate friendship bracelets for both





BUILD YOUR OWN MONSTROUS CHALLENGE Create a track for **Monster Jam™** and share it with the world. Find out more on page 26.

©2023 Fel