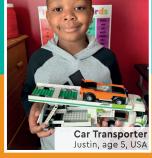

be found on page 27.



# NINJA'S NEW WEAPON

Draw a new sword for the ninjas. This can be the most powerful sword they have.

> YOUR SWORD LOOKS AMAZING!





Do you have an AWESOME BUILD you would like to share with other builders?

### **SEND US YOUR PHOTO!**

- 1 Have a photo taken of you with your build. You might see it on this page in a future issue.
- Ask a parent or guardian to go to LEGO.com/magazine.
- There they can download and complete the Submission Form, then email it along with your photo. See the Submission Form for the email address.
- Remember that you can send us a story about your model too. Tell us how you built it, what's going on in the scene, or whatever you like. Max also loves getting your letters!



Elliott, age 8, United Kingdom































Rebuild the world

### **SOLUTIONS**

LEGO° | Disney, p. 7:



LEGO<sup>®</sup> Super Mario<sup>™</sup>, p. 12:



LEGO Creator, p. 17:



LEGO Technic, p. 19:



LEGO | Disney, p. 20:



LEGO Marvel Spidey, p. 21:



LEGO NINJAGO°, p. 25:

| * | 1 | F | 3 |
|---|---|---|---|
| 4 | F | 1 | * |
| F | ٧ | * | 1 |
| 4 | * | ن | F |

Back cover: page 3, page 5, page 26