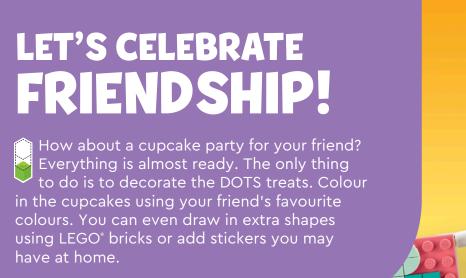

**MOUNTAIN SAVANNAH** 

JUNGLE

**FOREST** 

**MEADOW** 

SEA

**SEAICE** 

**PEBBLE BEACH** 

Show your best friend what they mean to you. Decorate friendship bracelets for both