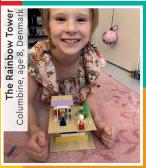

an be found on page 27.



# NINJA'S NEW WEAPON

Draw a new sword for the ninjas. This can be the most powerful sword they have.

> YOUR SWORD LOOKS AMAZING!





Do you have an AWESOME BUILD you would like to share with other builders?

### **SEND US YOUR PHOTO!**

- 1 Have a photo taken of you with your build. You might see it on this page in a future issue.
- Ask a parent or guardian to go to LEGO.com/magazine.
- There they can download and complete the Submission Form, then email it along with your photo. See the Submission Form for the email address.
- Remember that you can send us a story about your model too. Tell us how you built it, what's going on in the scene, or whatever you like. Max also loves getting your letters!



Elliott, age 8, United Kingdom































Rebuild the world

### **SOLUTIONS**

LEGO° | Disney, p. 7:



LEGO<sup>®</sup> Super Mario<sup>™</sup>, p. 12:



LEGO Creator, p. 17:



LEGO Technic, p. 19:



LEGO | Disney, p. 20:



LEGO Marvel Spidey, p. 21:



LEGO NINJAGO°, p. 25:

| * | 1 | F | 3 |
|---|---|---|---|
| 4 | F | 1 | * |
| F | ٧ | * | 1 |
| 4 | * | ن | F |

Back cover: page 3, page 5, page 26