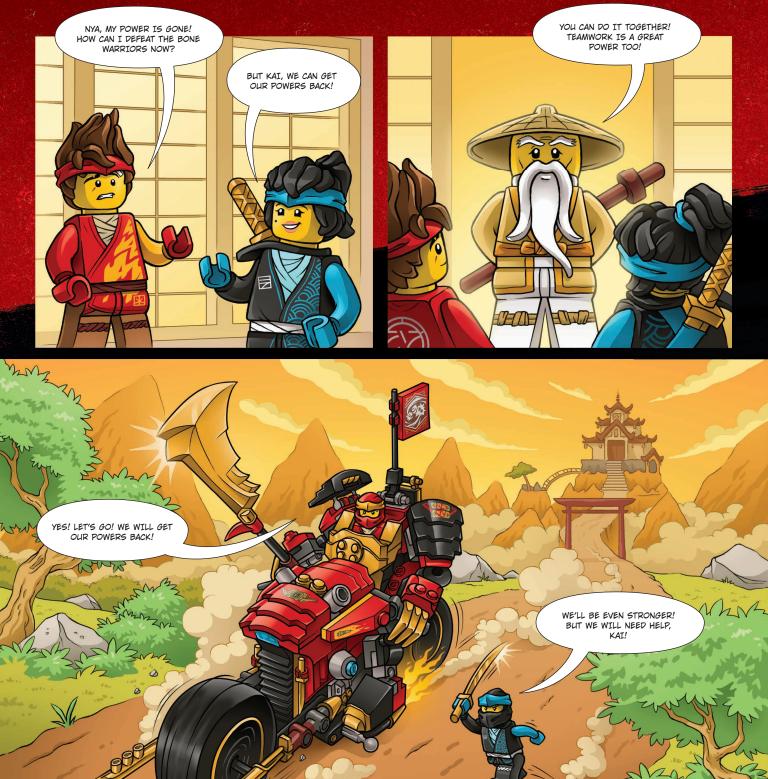

# THE LOST POWER

Kai and Nya defeated the mighty Crystal King. But they used all their power to create an elemental dragon. Now, they wonder what to do. Can they get their powers back?

Help Kai and Nya. Solve the puzzles to get their powers back. You can ask a friend for help. Together, you will have even more power! GET READY FOR THE CHALLENGE!

MIN)AGU