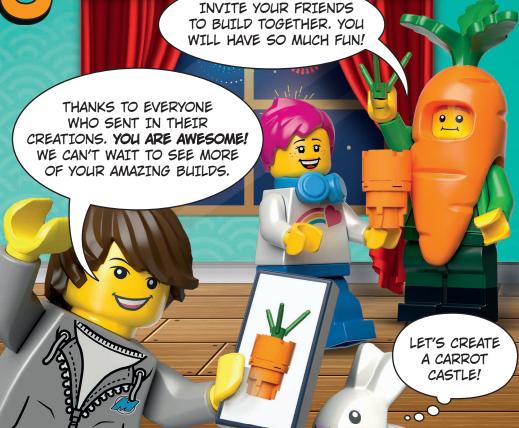

### **SEND US YOUR PHOTO!**

- 1 Have a photo taken of you with your build. You might see it on this page in a future issue.
- Ask a parent or guardian to go to LEGO.com/magazine.
- There they can download and complete the Submission Form, then email it along with your photo. See the Submission Form for the email address.
- Remember that you can send us a story about your model too. Tell us how you built it, what's going on in the scene, or whatever you like. Max also loves getting your letters!