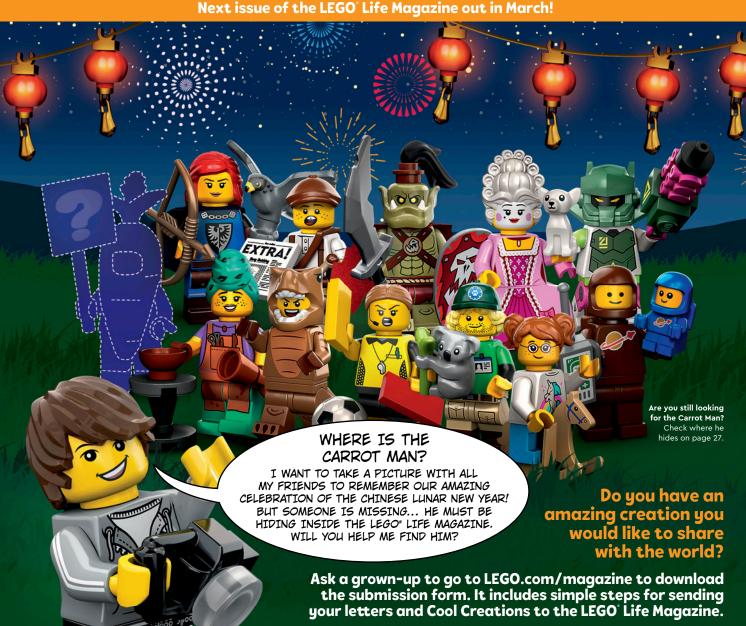

### **SEND US YOUR PHOTO!**

- 1 Have a photo taken of you with your build. You might see it on this page in a future issue.
- Ask a parent or guardian to go to LEGO.com/magazine.
- There they can download and complete the Submission Form, then email it along with your photo. See the Submission Form for the email address.
- Remember that you can send us a story about your model too. Tell us how you built it, what's going on in the scene, or whatever you like. Max also loves getting your letters!