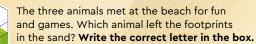

## ANIMALS OF THE WORLD

A cockatoo, rabbit and a seal share the same colour, but not a home. Each animal has their favourite environment. Seals prefer living on an iceberg or a pebbly beach. At the same time, rabbits enjoy hiding in the tall grass, and cockatoos prefer somewhere in the jungle. Choose one natural habitat from the photographs and draw it around each animal.