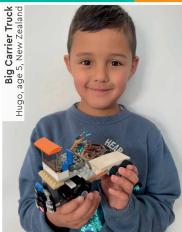

### **SEND US YOUR PHOTO!**

- 1 Have a photo taken of you with your build. You might see it on this page in a future issue.
- Ask a parent or guardian to go to LEGO.com/magazine.
- There they can download and complete the Submission Form, then email it along with your photo. See the Submission Form for the email address.
- Remember that you can send us a story about your model too. Tell us how you built it, what's going on in the scene, or whatever you like. Max also loves getting your letters!

Elliott, age 8, United Kingdom

Rebuild the world