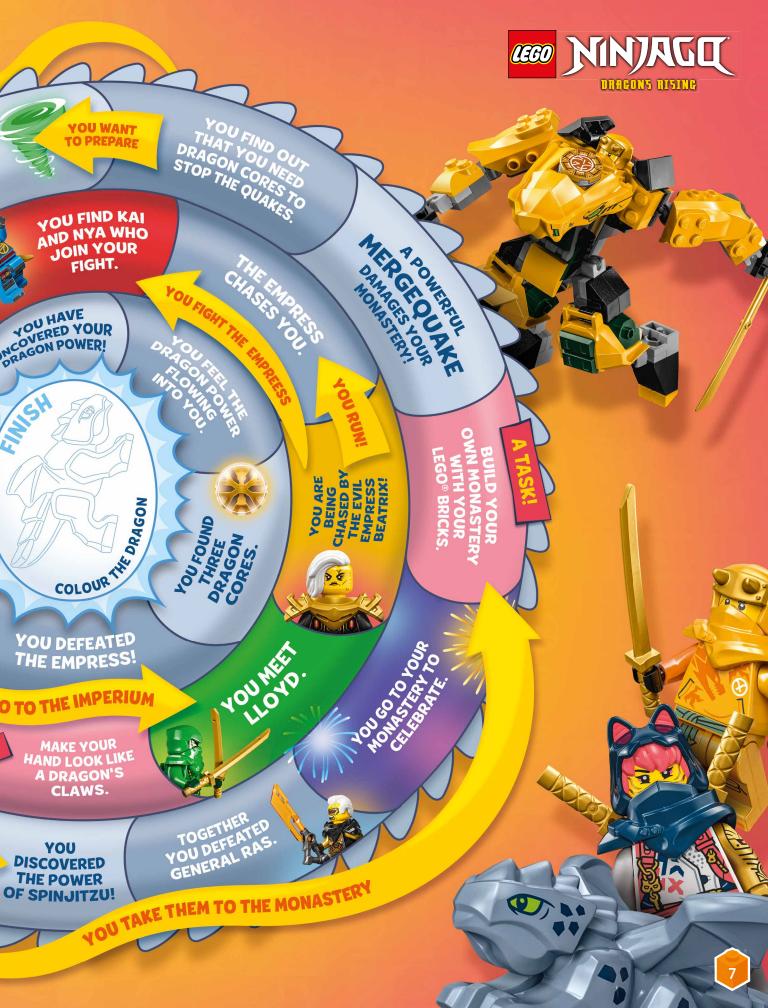

configurations are trademarks of the LEGO Group. ©2023 The LEGO Group.



### **LEGO Life New Zealand**

B:Hive, Smales Farm Level 4 72 Taharoto Rd Takapuna Auckland 0622 New Zealand























### LEARN HOW TO DRAW MAX!



Grab a pencil and a piece of paper and follow these instructions. A rubber will come in handy, too.



### STEP 1

Draw three squares. Use a pencil that can be easily erased with a rubber. The squares are there to help you with the drawing.



### STEP 2

Add more lines to create the shape of Max. Don't forget to add the eyes and a smile!

**Tip:** You can use a different colour pencil now.



### STEP 3

Round Max's head, add arms and other details. When done, you can erase the lines from Step 1. Finish off by adding a cool haircut and colour Max in!







# HUNT FOR THE DREAM CREATURES



Mateo and his sister Izzie can travel through the lands of dreams. They try to catch the dream creatures and stop the Nightmare King from invading the waking world. They have found many wonderful beings... But some went missing!











### HELP IZZIE AND MATEO FIND THE DREAM CREATURES

Z-Blob, Zian and Señor Tortuga are hiding inside the LEGO<sup>\*</sup> Life Magazine. Read the magazine and find where they are.



Continue the hunt in the LEGO® DREAMZzz® group in the LEGO Life app.

Need Help? Answers can be found on page 27.



### **Z-BLOB**

Mateo's sidekick. He can travel to the waking world.

### ZIAN

Very loyal to his friends. Part cat, part owl.

### **SEÑOR TORTUGA**

Living, breathing (and carrot-loving) food truck/pawn shop.

# SECRETS OF