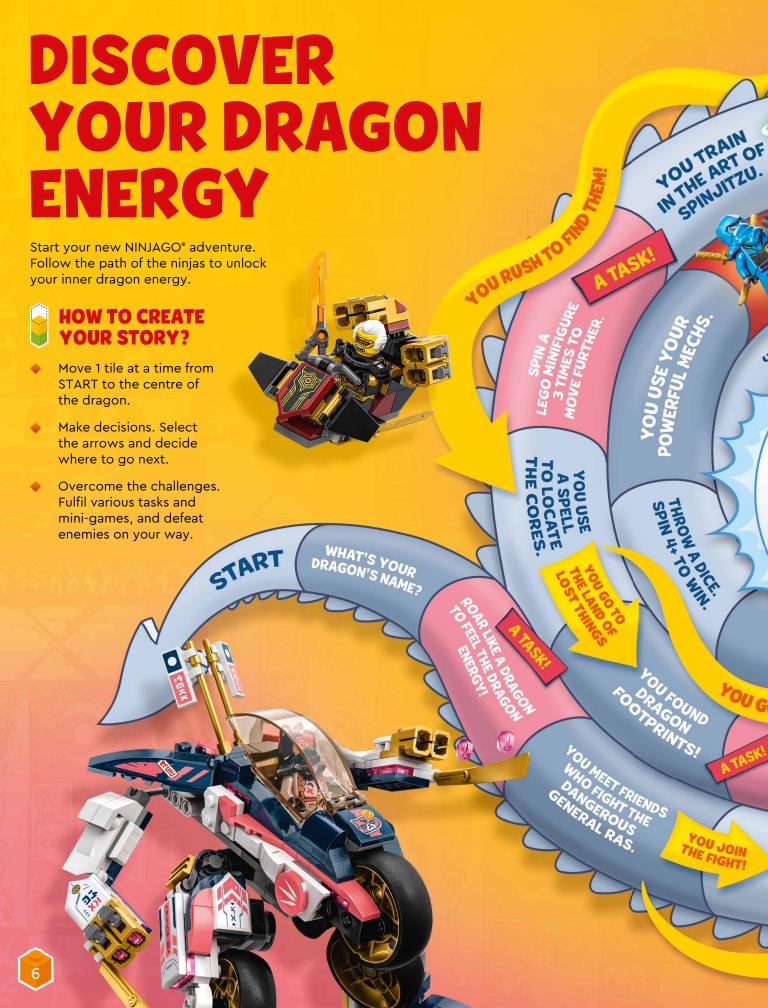

ob configurations are trademarks of the LEGO Group. ©2023 The LEGO Group.



### **LEGO Life New Zealand**

B:Hive, Smales Farm Level 4 72 Taharoto Rd Takapuna Auckland 0622 New Zealand























### LEARN HOW TO DRAW MAX!



Grab a pencil and a piece of paper and follow these instructions. A rubber will come in handy, too.



### STEP 1

Draw three squares. Use a pencil that can be easily erased with a rubber. The squares are there to help you with the drawing.



### STEP 2

Add more lines to create the shape of Max. Don't forget to add the eyes and a smile!

**Tip:** You can use a different colour pencil now.



### STEP 3

Round Max's head, add arms and other details. When done, you can erase the lines from Step 1. Finish off by adding a cool haircut and colour Max in!







# HUNT FOR THE DREAM CREATURES



Mateo and his sister Izzie can travel through the lands of dreams. They try to catch the dream creatures and stop the Nightmare King from invading the waking world. They have found many wonderful beings... But some went missing!











### HELP IZZIE AND MATEO FIND THE DREAM CREATURES

Z-Blob, Zian and Señor Tortuga are hiding inside the LEGO<sup>\*</sup> Life Magazine. Read the magazine and find where they are.



Continue the hunt in the LEGO® DREAMZzz® group in the LEGO Life app.

Need Help? Answers can be found on page 27.



### **Z-BLOB**

Mateo's sidekick. He can travel to the waking world.

### ZIAN

Very loyal to his friends. Part cat, part owl.

### **SEÑOR TORTUGA**

Living, breathing (and carrot-loving) food truck/pawn shop.

# SECRETS