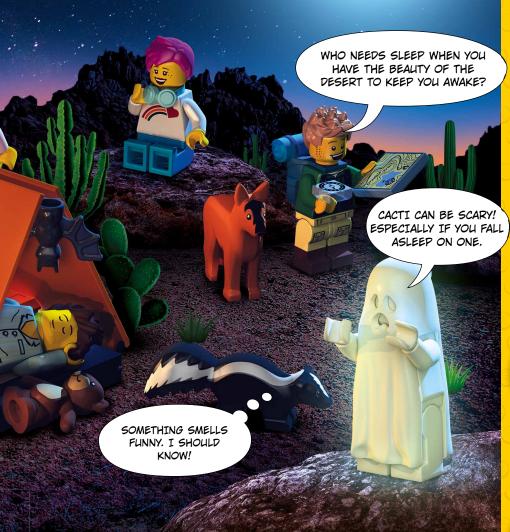

# HUNT FOR THE DREAM CREATURES

Mateo and his sister Izzie can travel through the lands of dreams. They try to catch the dream creatures and stop the Nightmare King from invading the waking world. They have found many wonderful beings... But some went missing!

### HELP IZZIE AND MATEO FIND THE DREAM CREATURES

Z-Blob, Zian and Señor Tortuga are hiding inside the LEGO<sup>\*</sup> Life Magazine. Read the magazine and find where they are.

Continue the hunt in the LEGO® DREAMZzz® group in the LEGO Life app.

### **Z-BLOB**

Mateo's sidekick. He can travel to the waking world.

### ZIAN

Very loyal to his friends. Part cat, part owl.

### **SEÑOR TORTUGA**

Living, breathing (and carrot-loving) food truck/pawn shop.