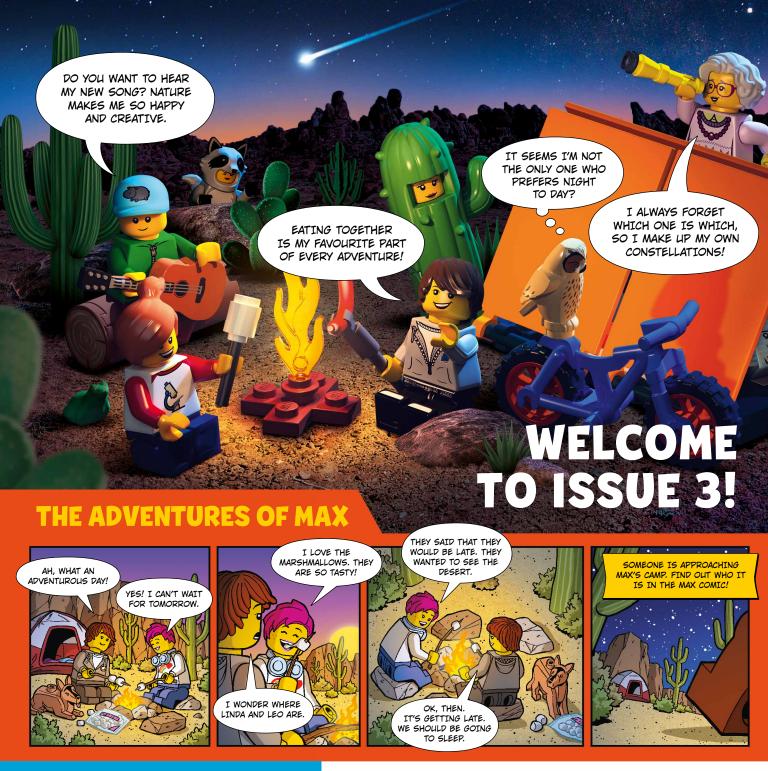

# HUNT FOR THE DREAM CREATURES

Mateo and his sister Izzie can travel through the lands of dreams. They try to catch the dream creatures and stop the Nightmare King from invading the waking world. They have found many wonderful beings... But some went missing!

### HELP IZZIE AND MATEO FIND THE DREAM CREATURES

Z-Blob, Zian and Señor Tortuga are hiding inside the LEGO<sup>\*</sup> Life Magazine. Read the magazine and find where they are.

Continue the hunt in the LEGO® DREAMZzz® group in the LEGO Life app.

### **Z-BLOB**

Mateo's sidekick. He can travel to the waking world.

### ZIAN

Very loyal to his friends. Part cat, part owl.

### **SEÑOR TORTUGA**

Living, breathing (and carrot-loving) food truck/pawn shop.