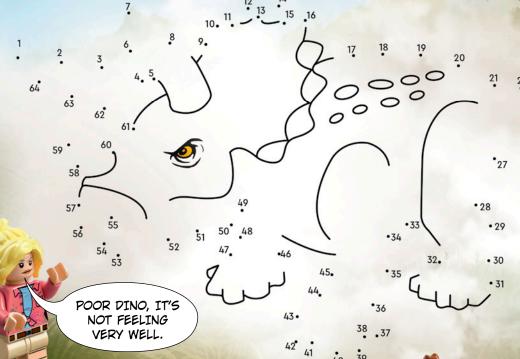

# DISCOVER THE DINO!

THAT'S ONE BIG PILE OF POO!

• 25

Triceratops were huge! They could be up to 8.9 metres long, and weigh almost 10 tonnes.

39 40

> WHAT AN AMAZING TOOTH!

> > Thanks to the large teeth, the animals fed on cycads, palms and other tough plants.

Scientists initially mistook the first Triceratops fossils they found for the horns of a huge bison.

© Universal City Studios LLC and Amblin Entertainment, Inc. All Rights Reserved.