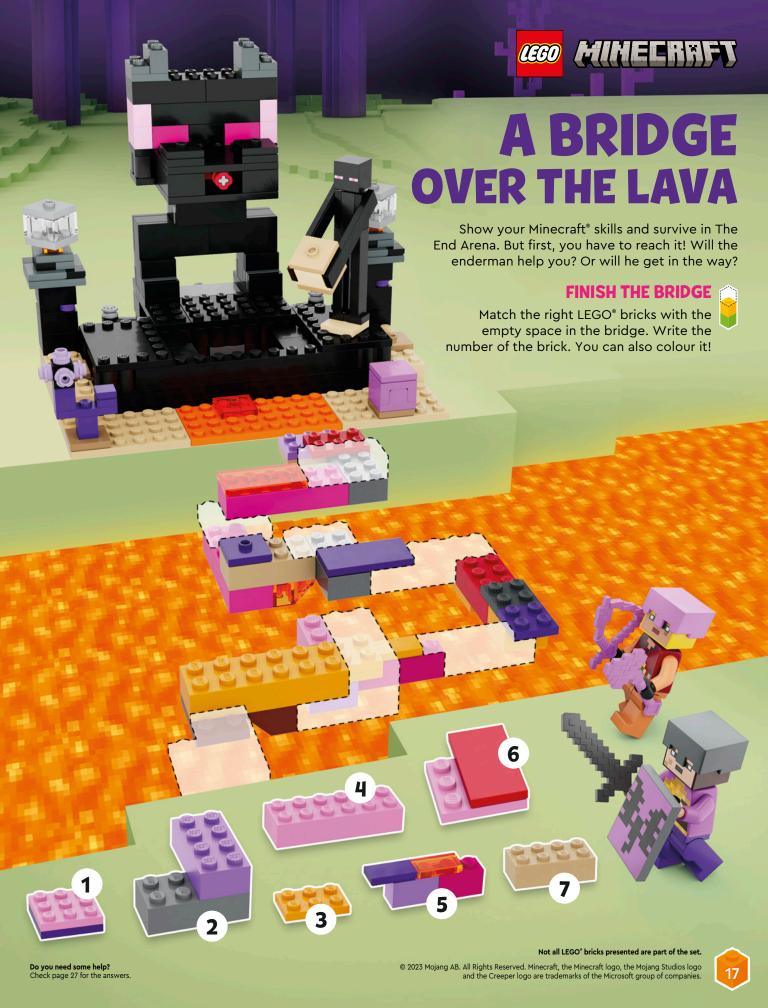

### **PUZZLED?**

Look for these icons on activity pages. They will tell you if the activity is easy, hard, or somewhere in between. Try them all and see how you do! If you get stuck, the answers can be found on page 27.

### **ANSWERS**

LEGO° DREAMZzz™. p. 8:

LEGO City, p. 9: Hammerhead sharks: 7 Stingrays: 6

LEGO Friends, p. 11: PAISLEY – 5, ZAC – 1, LIANN – 2, LEO – 6, OLLY – 4, NOVA – 3

LEGO Minecraft°, p. 17:

LEGO Gabby's Dollhouse, p. 18: