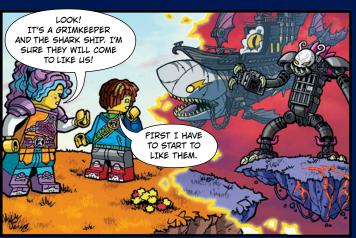

# HUNT FOR THE DREAM CREATURES

Mateo and his sister Izzie can travel through the lands of dreams. They try to catch the dream creatures and stop the Nightmare King from invading the waking world. They have found many wonderful beings... But some went missing!

### HELP IZZIE AND MATEO FIND THE DREAM CREATURES

Z-Blob, Zian and Señor Tortuga are hiding inside the LEGO<sup>\*</sup> Life Magazine. Read the magazine and find where they are.

Continue the hunt in the LEGO® DREAMZzz® group in the LEGO Life app.