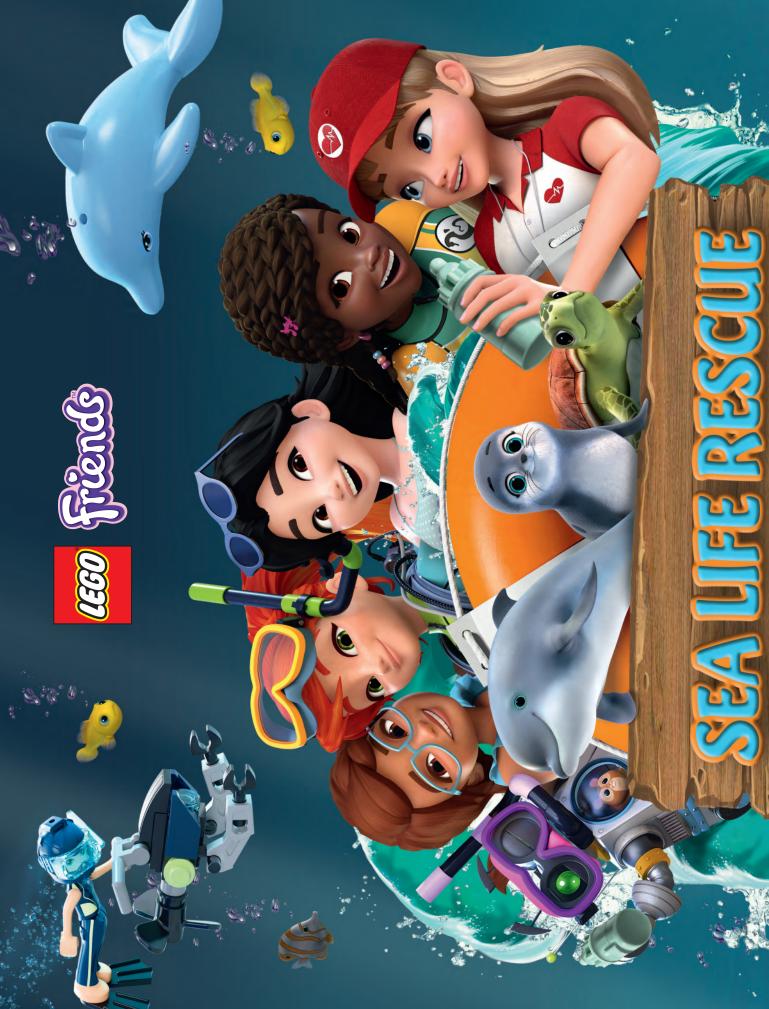

## SECRETS OF SEA ANIMALS!

Olivia, Mia and Emma are spending their summer helping to save sea creatures like the narwhal and sea lion. They have discovered a lot of interesting things about these animals, and now they would like to share them with you!

#### MEET THE **LEGO<sup>®</sup> NARWHAL!**

The narwhal is the newest LEGO® animal. You can see more of him on page 20. Did you know that a narwhal's tusk is really a tooth and can grow up to over nine feet long?