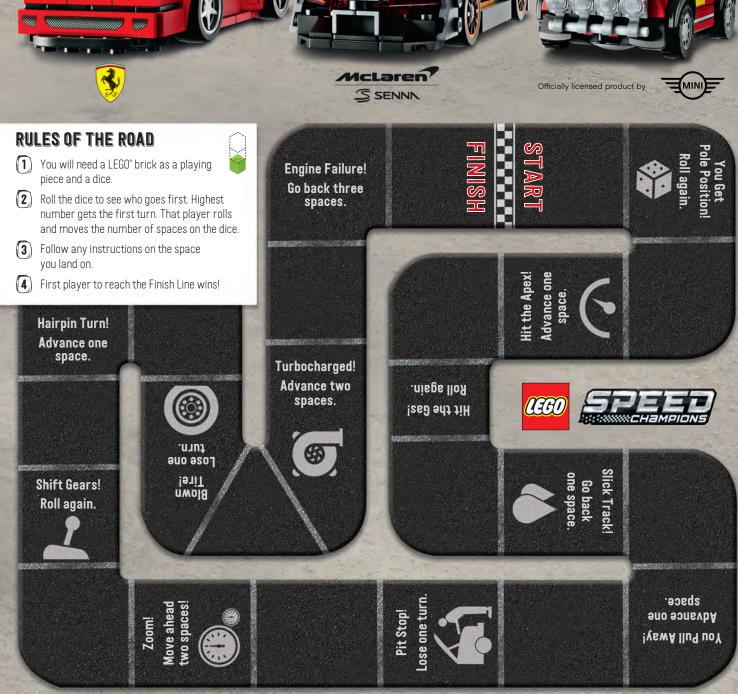

## **START YOUR ENGINES!**

The Ferrari F40 Competizione, McLaren Senna and the Mini Cooper S Rally are ready to challenge each other in the LEGO<sup>®</sup> Speed Champions Ultimate Race.

Take on your friends in this exciting board game and see who is the fastest to the finish line!

\*Requires Xbox Forza Horizon 4 game and Forza Horizon 4 LEGO\* Speed Champions expansion, both sold separately. Parent must have valid Microsoft Account

Produced under license of Ferrari S.p.A. The name FERRARI, the PRANCING HORSE device, all associated logos and distinctive designs are property of Ferrari S.p.A. The body designs of the Ferrari cars are protected as Ferrari S.p.A. property under design, trademark and trade dress regulations. Manufactured under license from McLaren Automotive Limited. The McLaren name and logo are registered trademarks of McLaren. Senna is the registered trademark of Ayrton Senna Empreendimentos Ltda. The MiNI logo and the MiNI wordmark are trademarks of BMW AG and are used under license. Austin and Morris are the trademarks of MG Motor UK Ltd, licensed by British Motor Heritage Ltd Microsoft, Forza Horizon, and the Forza Motorsport Logo are trademarks of the Microsoft group of companies.