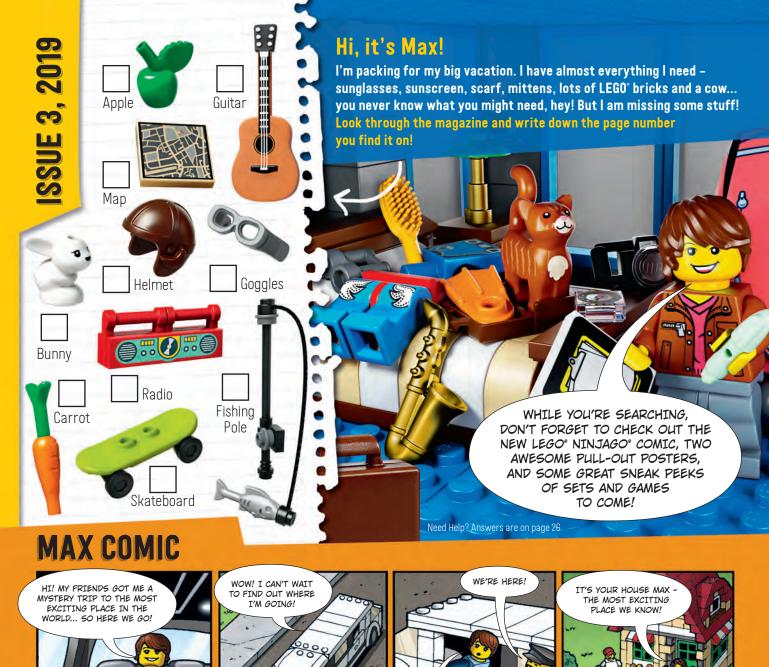

## YOUR VACATION STUFF HERE

WHAT TRAVELS AROUND

THE WORLD BUT STAYS IN ONE CORNER?

A STAMP!

WHAT HAPPENS

WHEN YOU WEAR A

WATCH ON A PLANE? TIME FLIES!

Max had an awesome summer vacation. He traveled around the world and saw amazing LEGO' stuff everywhere he went. What did you do on your vacation? Here are some souvenirs Max brought back from his trip!

#### Welcome: Page 3

Map: p. 11 Skateboard: p. 12 Goggles: p. 26 Fishing Pole: p. 20 Bunny: p. 21 Radio: p. 23 Guitar: p. 26

Apple: p. 12

Carrot: p. 22 Helmet: p. 26

LEGO° NINJAGO°: Page 6

1. The First Spinjitzu Master 2. Corrupt, 3. The Treacherous Deceiver, 4. Pyramid, 5. Desert of Doom, 6. Monastery