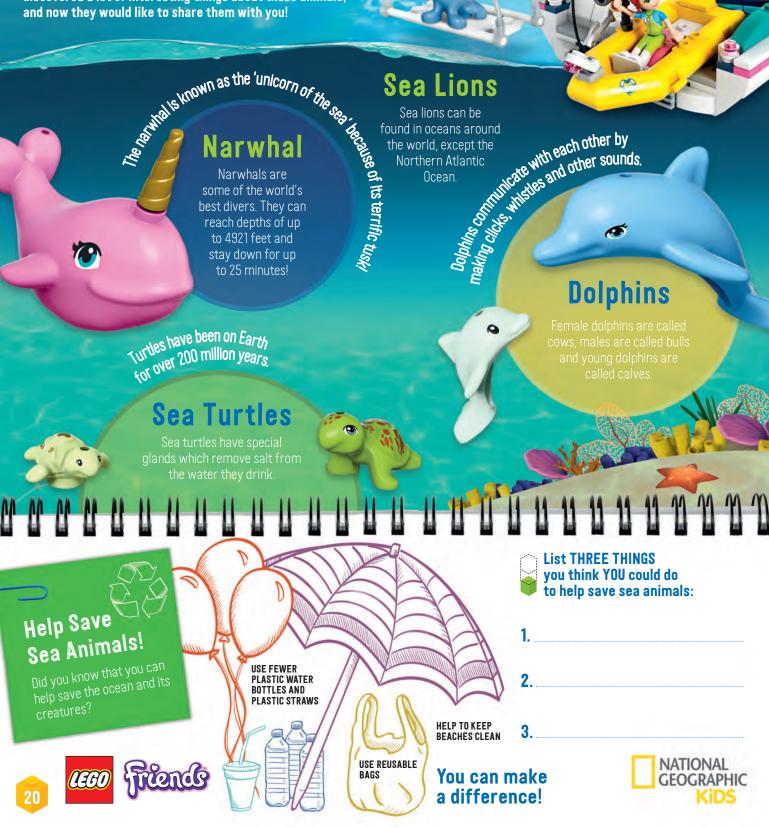

## SECRETS OF SEA ANIMALS!

Olivia, Mia and Emma are spending their summer helping to save sea creatures like the narwhal and sea lion. They have discovered a lot of interesting things about these animals, and now they would like to share them with you!

#### MEET THE **LEGO<sup>®</sup> NARWHAL!**

The narwhal is the newest LEGO® animal. You can see more of him on page 20. Did you know that a narwhal's tusk is really a tooth and can grow up to over nine feet long?