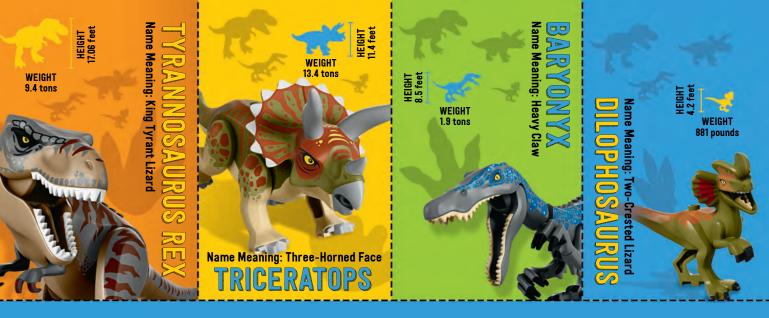

17.1

unkitty

Discover interesting facts about the coolest dinosaurs in Jurassic World! To save these trading cards, use a pair of scissors to cut along the dotted line around each card.