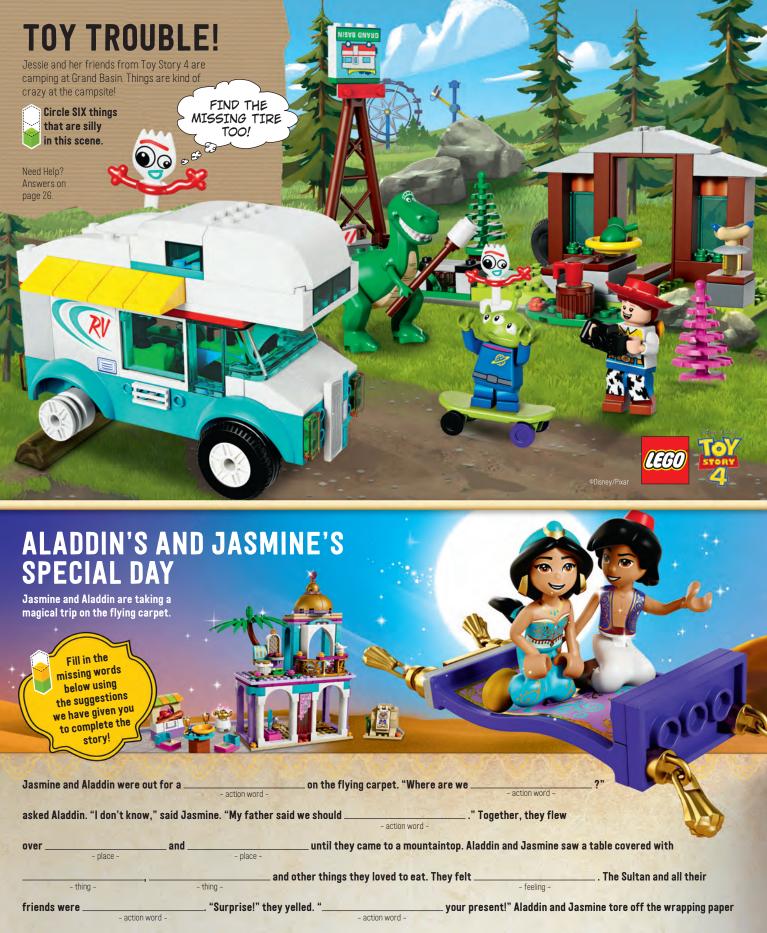

## **Build a Camper**

Heading on vacation? Then you need a camper to get you there! You can build this vacation-mobile using pieces from the 11003 Bricks and Eyes set or your own LEGO° collection. Where will it take you? Wherever your imagination wants to go!