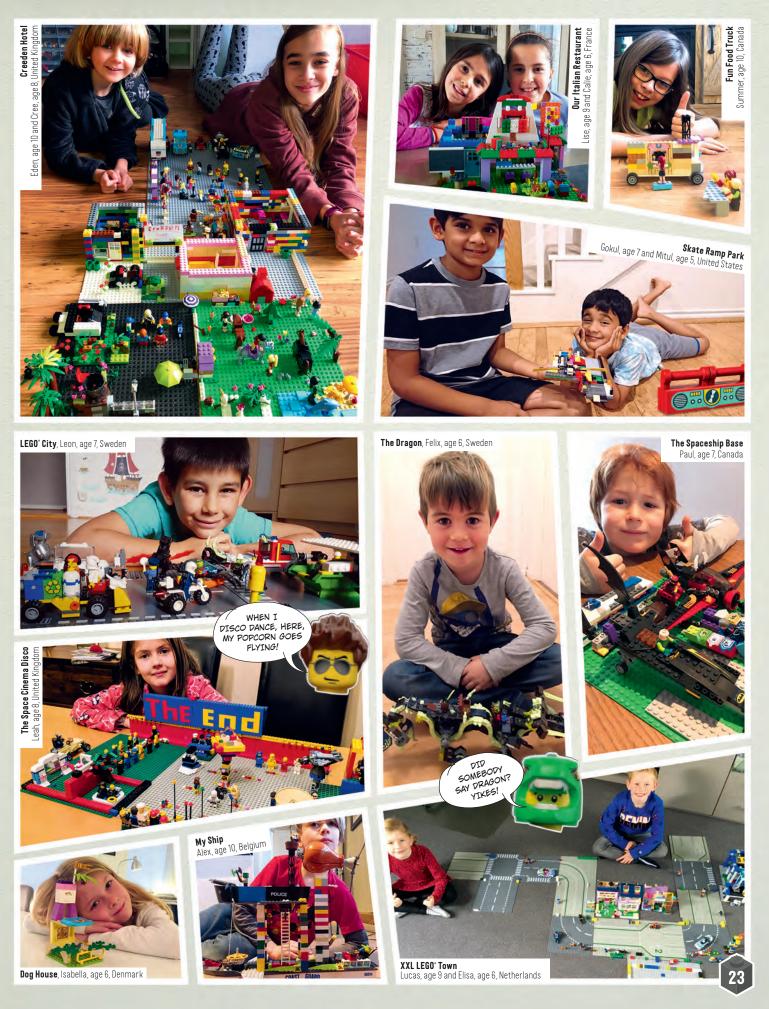

Check out these awesome models made by kids like you from all around the world! Share what you've been building! Ask your parents to go to LEGO.com/life and select "Magazine" to find out how you can send a photo of your model. It's easy and fun, and maybe your Cool Creation could appear in a future issue of the magazine!