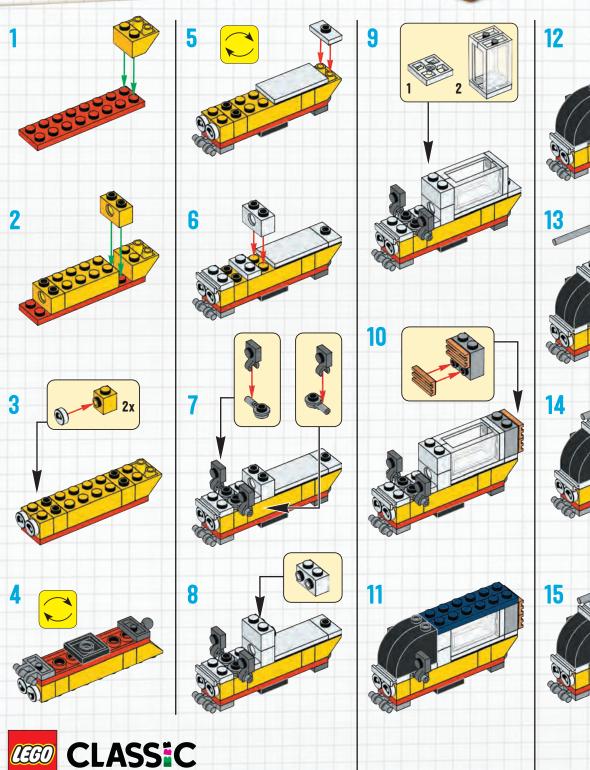

## **Build a Camper**

Heading on vacation? Then you need a camper to get you there! You can build this vacation-mobile using pieces from the 11003 Bricks and Eyes set or your own LEGO° collection. Where will it take you? Wherever your imagination wants to go!