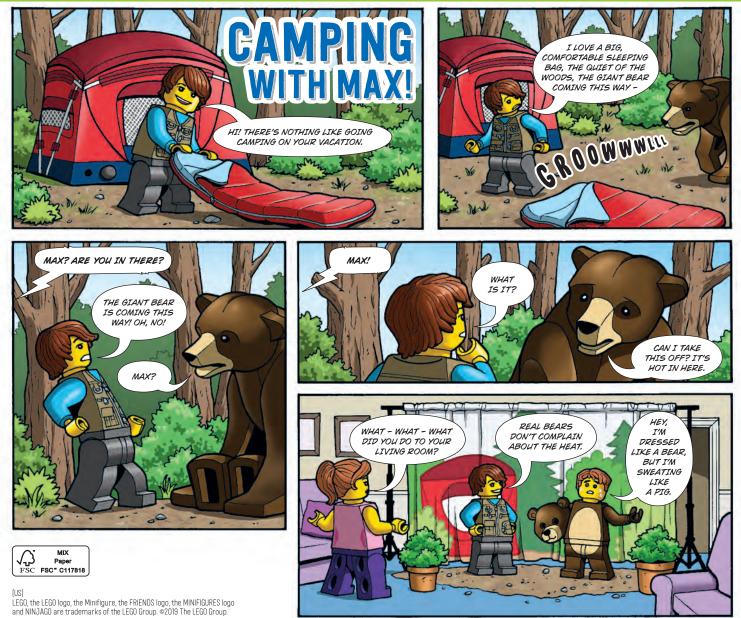

## YOUR VACATION STUFF HERE

WHAT TRAVELS AROUND

THE WORLD BUT STAYS IN ONE CORNER?

A STAMP!

WHAT HAPPENS

WHEN YOU WEAR A

WATCH ON A PLANE? TIME FLIES!

Max had an awesome summer vacation. He traveled around the world and saw amazing LEGO' stuff everywhere he went. What did you do on your vacation? Here are some souvenirs Max brought back from his trip!