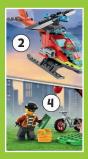

# STORIES FROM THE STATION

Things are always busy at the Emergency Vehicles HQ, but who is doing what? Look at what our heroes say and match their statements with the correct situation.

#### 2 Firefighter

Is there a fire? Is your cat stuck in a tree? I am there to help, and I will arrive fast in my helicopter!

#### Crook

Somehow, I'm always getting into trouble! Thanks to me the policeman has a lot of work to do.

Who would you like to be in LEGO\* City? Share your ideas with us! You could build a model and submit it to Cool Creations (see page 26).