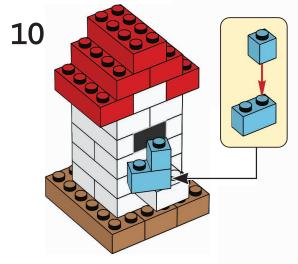

# REATEYOUROWN

There are thousands of bird species worldwide. Birds are smart, fascinating, and they sing beautifully. Now you can create a home for them! Follow the steps and build your amazing bird house.

Share your LEGO' creation in the Magazine Stuff group in the LEGO Life app. Show everyone how beautiful it is!

3

4