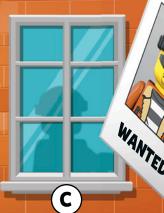

The police have arrived. But the crook hid inside the building! Help the police solve this puzzle. Match the picture of the crook with his shadow on the window.

I WONDER WHICH ONE IS THE CROOK.