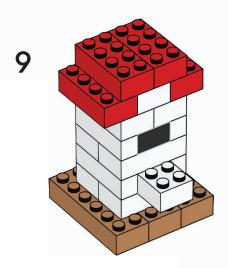

# REATEYOUROWN

There are thousands of bird species worldwide. Birds are smart, fascinating, and they sing beautifully. Now you can create a home for them! Follow the steps and build your amazing bird house.

Share your LEGO' creation in the Magazine Stuff group in the LEGO Life app. Show everyone how beautiful it is!

3

4