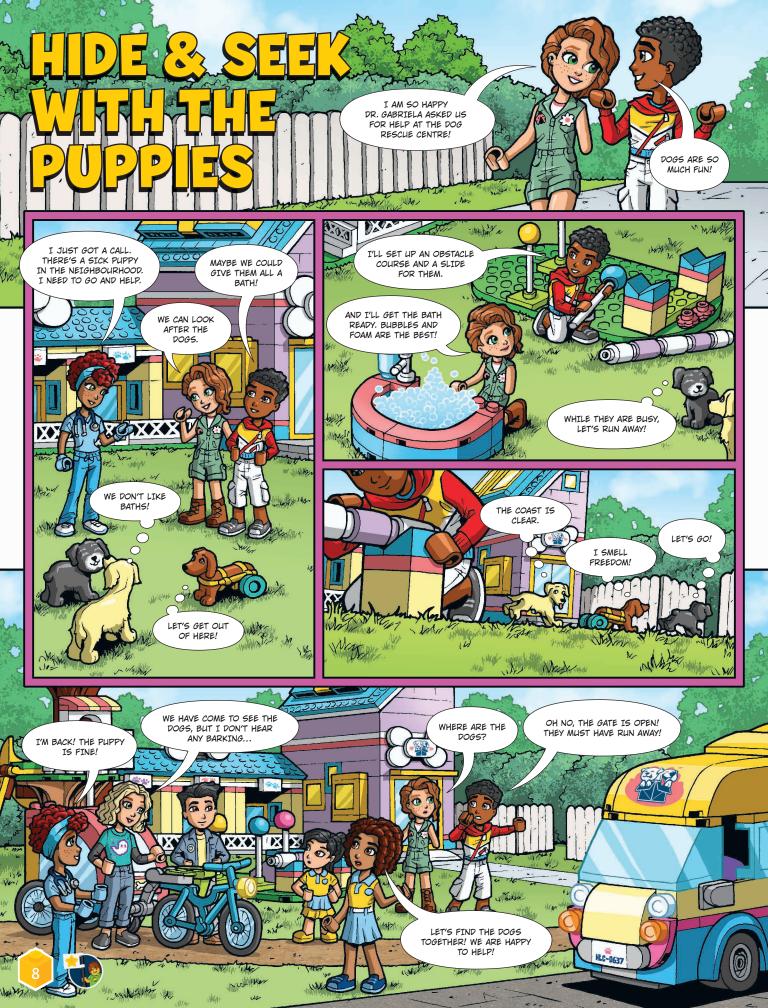

of energy! Beagles can run, jump, and play all day.
They also have a fantastic sense of smell so they love sniffing. And have you heard their famous howl?

CREATOR

#### **LABRADOR**

They are like big teddy bears! Always happy and cuddly...
They even seem like they are smiling all the time. Labradors love people and water, so watch out for rivers and lakes, as they are always willing to jump in them!



Meet your personal bodyguard – a schnauzer will protect you and even treat you like one of its own puppies! They are smart, watchful, and patient. And they look like they have a moustache and beard!



They look so funny, don't they? Pugs might look silly, but they are smart and loyal and they learn fast. They also love to have company: the more people, the better. A perfect family dog.









# STORIES FROM THE STATION



Things are always busy at the Emergency Vehicles HQ, but who is doing what? Look at what our heroes say and match their statements with the correct situation.

#### 1 Policeman

If someone stole the money, I'm ready to catch him! But I will also help you if you ask for directions.

#### 2 Firefighter

Is there a fire? Is your cat stuck in a tree? I am there to help, and I will arrive fast in my helicopter!

#### 3 Paramedic

Have you fallen off your bike and hurt your knee? Don't worry! I have everything to help you in my ambulance.

#### Crook

Somehow, I'm always getting into trouble! Thanks to me the policeman has a lot of work to do.

Who would you like to be in LEGO\* City? Share your ideas with us! You could build a model and submit it to Cool Cr