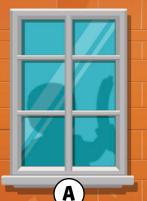

The police have arrived. But the crook hid inside the building! Help the police solve this puzzle. Match the picture of the crook with his shadow on the window.

I WONDER WHICH ONE IS THE CROOK.