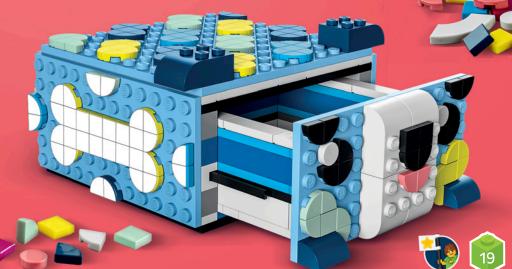

# WHAT'S INSIDE THE MACIC DRAWER?

LEGO DO S

This secret drawer can store some magical things, even the ones you didn't put inside.

Find out what is hiding inside.

How to colour the picture:

Triangle - red

 $\Rightarrow$ 

Star - pink

Circle - light pink

Square - light blue

Heart - purple

Do you need help? Check page 27 for solutions.

THIS LOOKS

Now our pet box is hungry! But there is a bone waiting – its favourite snack! Use any colours you like to decorate the bone so it looks tasty!