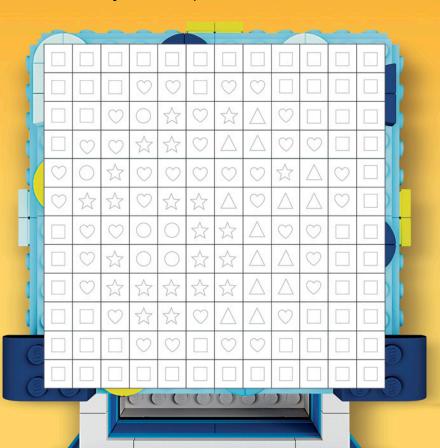

# WHAT'S INSIDE THE MACIC DRAWER?

LEGO DO S

This secret drawer can store some magical things, even the ones you didn't put inside.

Find out what is hiding inside.

How to colour the picture:

Triangle - red

 $\Rightarrow$ 

Star - pink

Circle - light pink

Square - light blue

Heart - purple

Do you need help? Check page 27 for solutions.

THIS LOOKS

Now our pet box is hungry! But there is a bone waiting – its favourite snack! Use any colours you like to decorate the bone so it looks tasty!