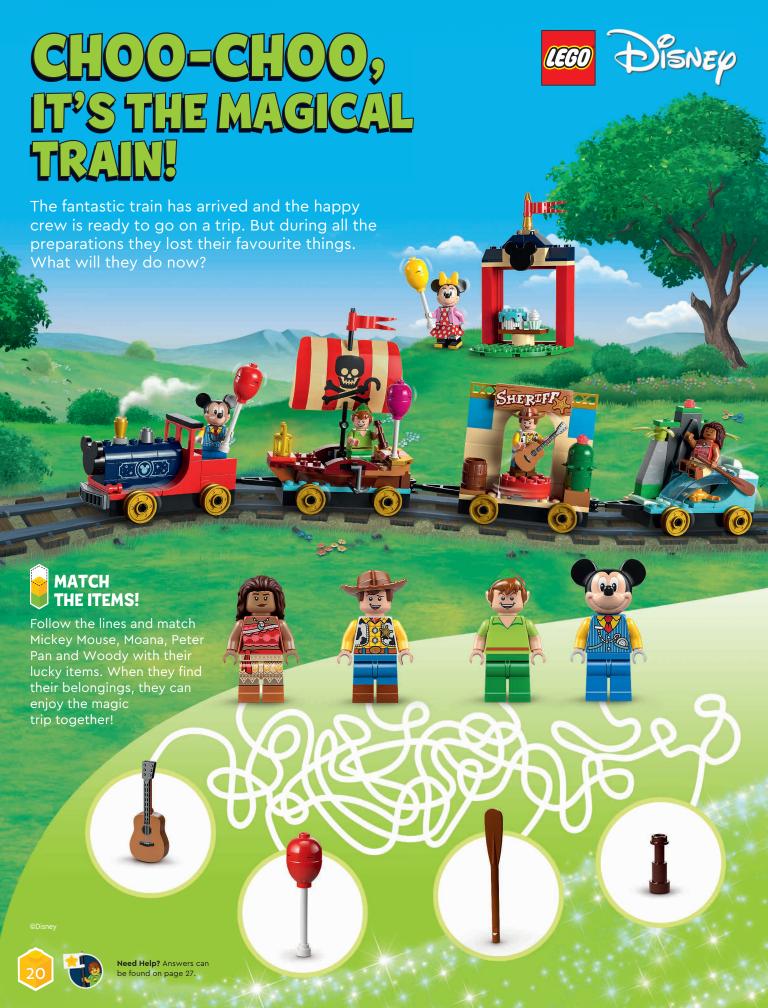

# STORIES FROM THE STATION

Things are always busy at the Emergency Vehicles HQ, but who is doing what? Look at what our heroes say and match their statements with the correct situation.

#### 1 Policeman

If someone stole the money, I'm ready to catch him! But I will also help you if you ask for directions.

#### 2 Firefighter

Is there a fire? Is your cat stuck in a tree? I am there to help, and I will arrive fast in my helicopter!

#### 3 Paramedic

Have you fallen off your bike and hurt your knee? Don't worry! I have everything to help you in my ambulance.

#### Crook

Somehow, I'm always getting into trouble! Thanks to me the policeman has a lot of work to do.

Who would you like to be in LEGO\* City? Share your ideas with us! You could build a model and submit it to Cool Creations (see page 26).