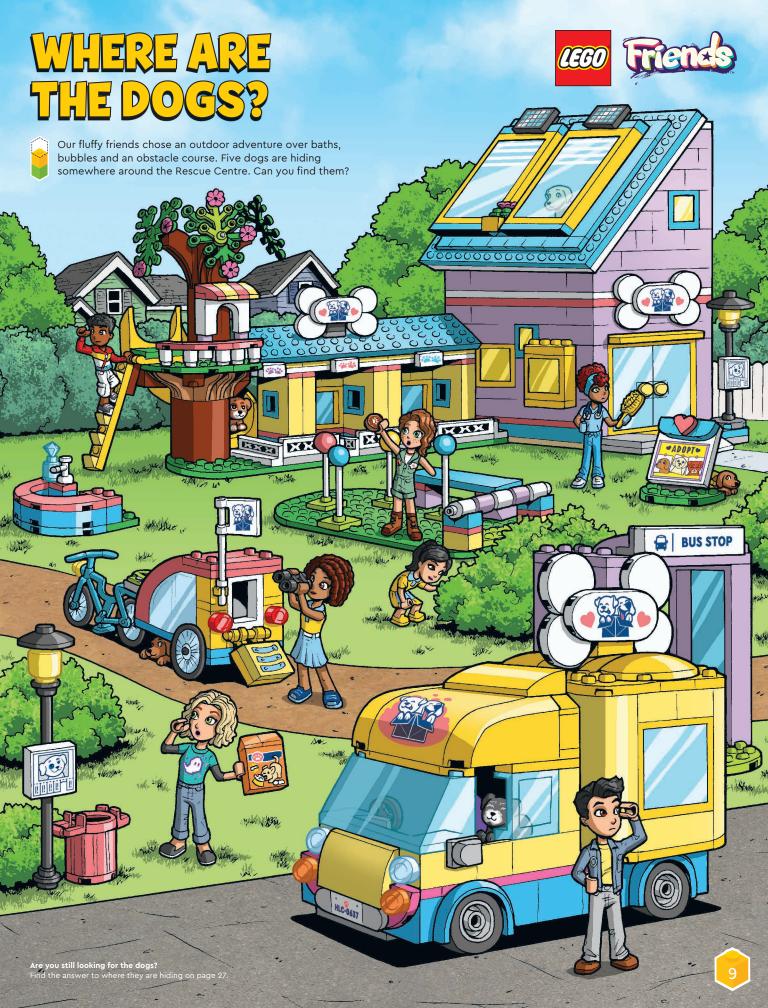

f energy! Beagles can run, jump, and play all day.
They also have a fantastic sense of smell so they love sniffing. And have you heard their famous howl?

CREATOR

#### **LABRADOR**

They are like big teddy bears! Always happy and cuddly...
They even seem like they are smiling all the time. Labradors love people and water, so watch out for rivers and lakes, as they are always willing to jump in them!



Meet your personal bodyguard – a schnauzer will protect you and even treat you like one of its own puppies! They are smart, watchful, and patient. And they look like they have a moustache and beard!



They look so funny, don't they? Pugs might look silly, but they are smart and loyal and they learn fast. They also love to have company: the more people, the better. A perfect family dog.









# STORIES FROM THE STATION



Things are always busy at the Emergency Vehicles HQ, but who is doing what? Look at what our heroes say and match their statements with the correct situation.

#### 1 Policeman

If someone stole the money, I'm ready to catch him! But I will also help you if you ask for directions.

#### 2 Firefighter

Is there a fire? Is your cat stuck in a tree? I am there to help, and I will arrive fast in my helicopter!

#### 3 Paramedic

Have you fallen off your bike and hurt your knee? Don't worry! I have everything to help you in my ambulance.

#### Crook

Somehow, I'm always getting into trouble! Thanks to me the policeman has a lot of work to do.

Who would you like to be in LEGO\* City? Share your ideas with us! You could build a model and submit it to Cool Crea