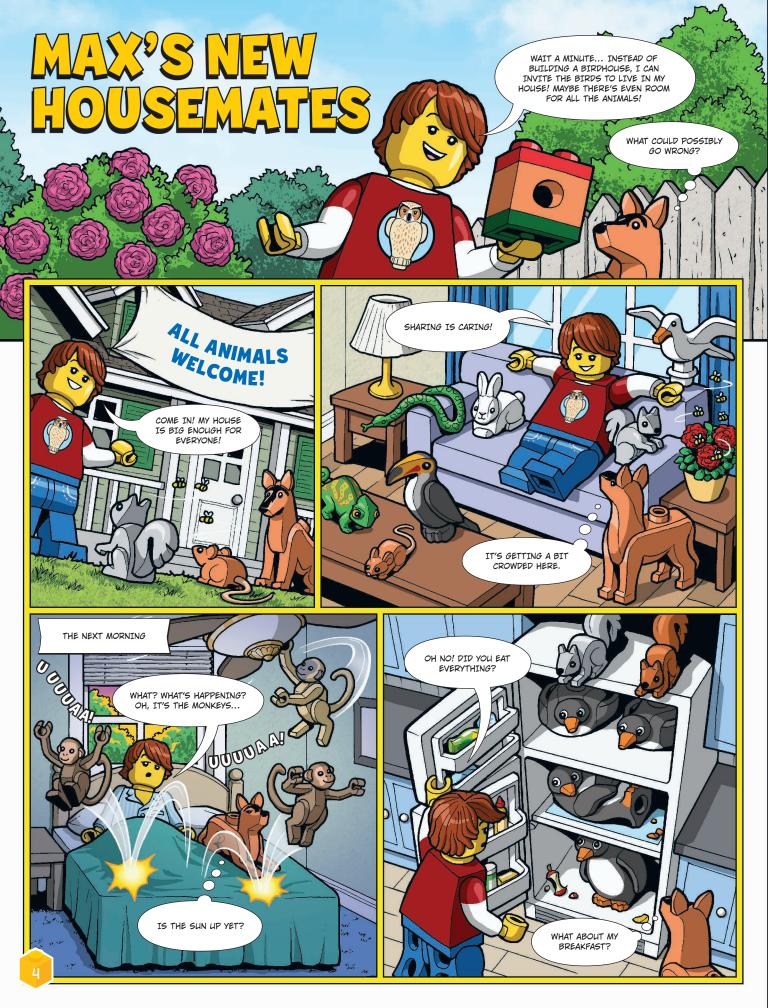

# REATEYOUROWN

There are thousands of bird species worldwide. Birds are smart, fascinating, and they sing beautifully. Now you can create a home for them! Follow the steps and build your amazing bird house.

Share your LEGO' creation in the Magazine Stuff group in the LEGO Life app. Show everyone how beautiful it is!

3

4