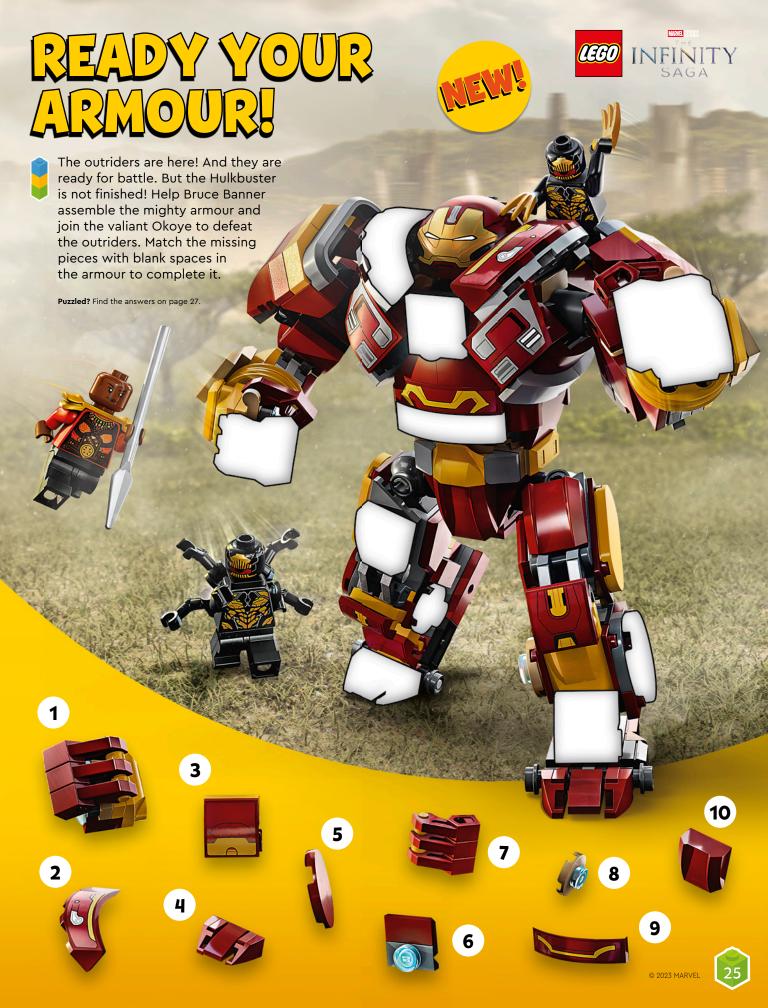

#### **PUZZLED?**

Look for these icons on activity pages. They will tell you if the activity is easy, hard, or somewhere in between. Try them all and see how you do! If you get stuck, the answers can be found on page 27.