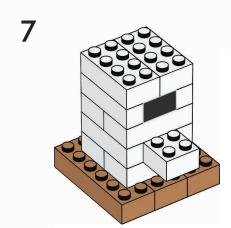

# REATEYOUROWN

There are thousands of bird species worldwide. Birds are smart, fascinating, and they sing beautifully. Now you can create a home for them! Follow the steps and build your amazing bird house.

Share your LEGO' creation in the Magazine Stuff group in the LEGO Life app. Show everyone how beautiful it is!

3

4