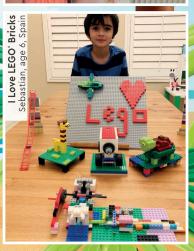

#### **SEND US YOUR PHOTO!**

- 1 Have a photo taken of you with your build. You might see it on this page in a future issue.
- 2 Ask a parent or guardian to go to LEGO.com/cool-creations.
- 3 There they can download and complete the Submission Form, then email it along with your photo. See the Submission Form for the email address.
- 4 Remember that you can send us a story about your model too. Tell us how you built it, what's going on in the scene, or whatever you like. Max also loves getting your letters!