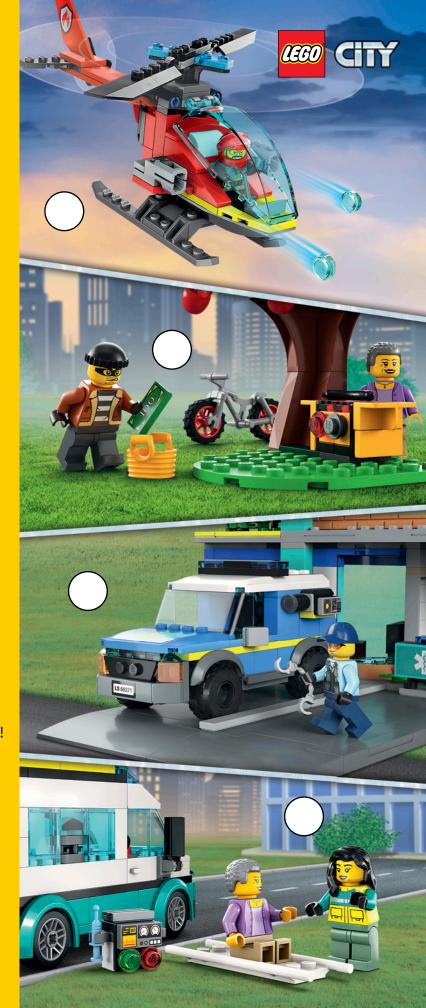

# STORIES FROM THE STATION

Things are always busy at the Emergency Vehicles HQ, but who is doing what? Look at what our heroes say and match their statements with the correct situation.

#### 1 Policeman

If someone stole the money, I'm ready to catch him! But I will also help you if you ask for directions.

#### 2 Firefighter

Is there a fire? Is your cat stuck in a tree? I am there to help, and I will arrive fast in my helicopter!

#### 3 Paramedic

Have you fallen off your bike and hurt your knee? Don't worry! I have everything to help you in my ambulance.

#### Crook

Somehow, I'm always getting into trouble! Thanks to me the policeman has a lot of work to do.

Who would you like to be in LEGO\* City? Share your ideas with us! You could build a model and submit it to Cool Creations (see page 26).