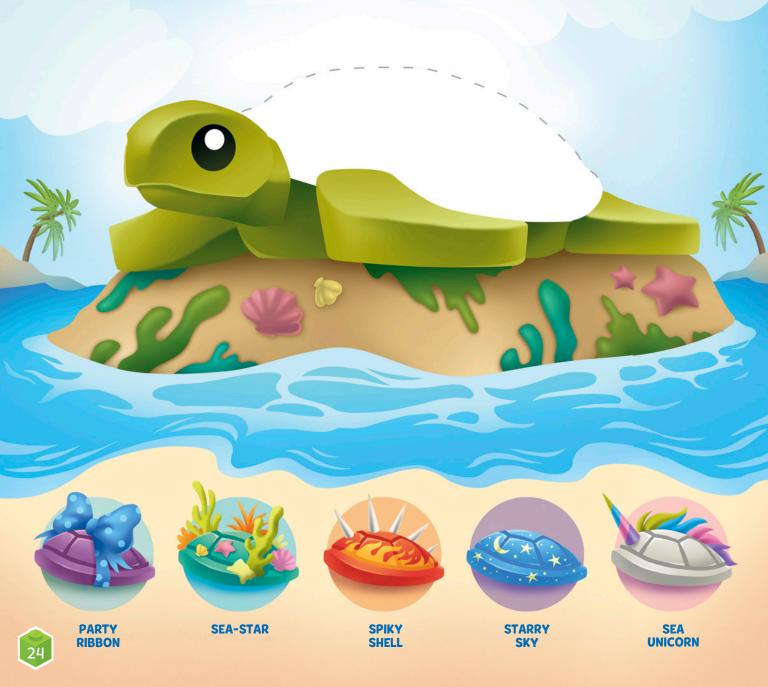

# DRESS UP FOR THE UNDERWATER PARTY!

The sea turtle is preparing for the underwater party but it doesn't know what to wear.

A usual shell with a ribbon, or maybe a sparkling one with some colourful starfish?

Or what about some spikes the turtle borrowed from its friend, the pufferfish?

Pick your favourite shell (or create your own!) and draw it so the turtle is not late for the party.

**High-Tower** Elisa & Laurenz, ages 6 & 8, Germany