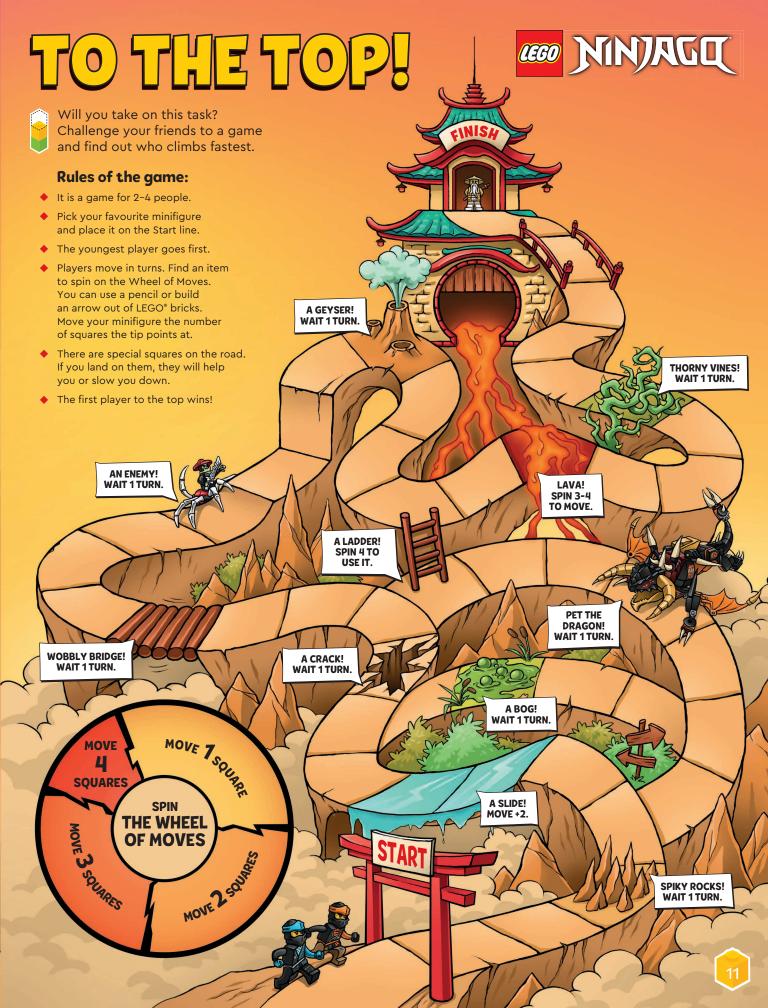

ergy! Beagles can run, jump, and play all day.
They also have a fantastic sense of smell so they love sniffing. And have you heard their famous howl?

CREATOR

#### **LABRADOR**

They are like big teddy bears! Always happy and cuddly...
They even seem like they are smiling all the time. Labradors love people and water, so watch out for rivers and lakes, as they are always willing to jump in them!



Meet your personal bodyguard – a schnauzer will protect you and even treat you like one of its own puppies! They are smart, watchful, and patient. And they look like they have a moustache and beard!



They look so funny, don't they? Pugs might look silly, but they are smart and loyal and they learn fast. They also love to have company: the more people, the better. A perfect family dog.









# STORIES FROM THE STATION



Things are always busy at the Emergency Vehicles HQ, but who is doing what? Look at what our heroes say and match their statements with the correct situation.

#### 1 Policeman

If someone stole the money, I'm ready to catch him! But I will also help you if you ask for directions.

#### 2 Firefighter

Is there a fire? Is your cat stuck in a tree? I am there to help, and I will arrive fast in my helicopter!

#### 3 Paramedic

Have you fallen off your bike and hurt your knee? Don't worry! I have everything to help you in my ambulance.

#### Crook

Somehow, I'm always getting into trouble! Thanks to me the policeman has a lot of work to do.

Who would you like to be in LEGO\* City? Share your ideas with us! You could build a model and submit it to Cool Creation