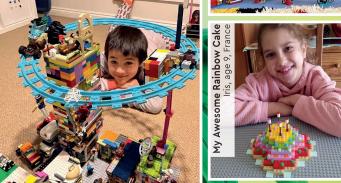

Or what about some spikes the turtle borrowed from its friend, the pufferfish?

Pick your favourite shell (or create your own!) and draw it so the turtle is not late for the party.

**High-Tower** Elisa & Laurenz, ages 6 & 8, Germany