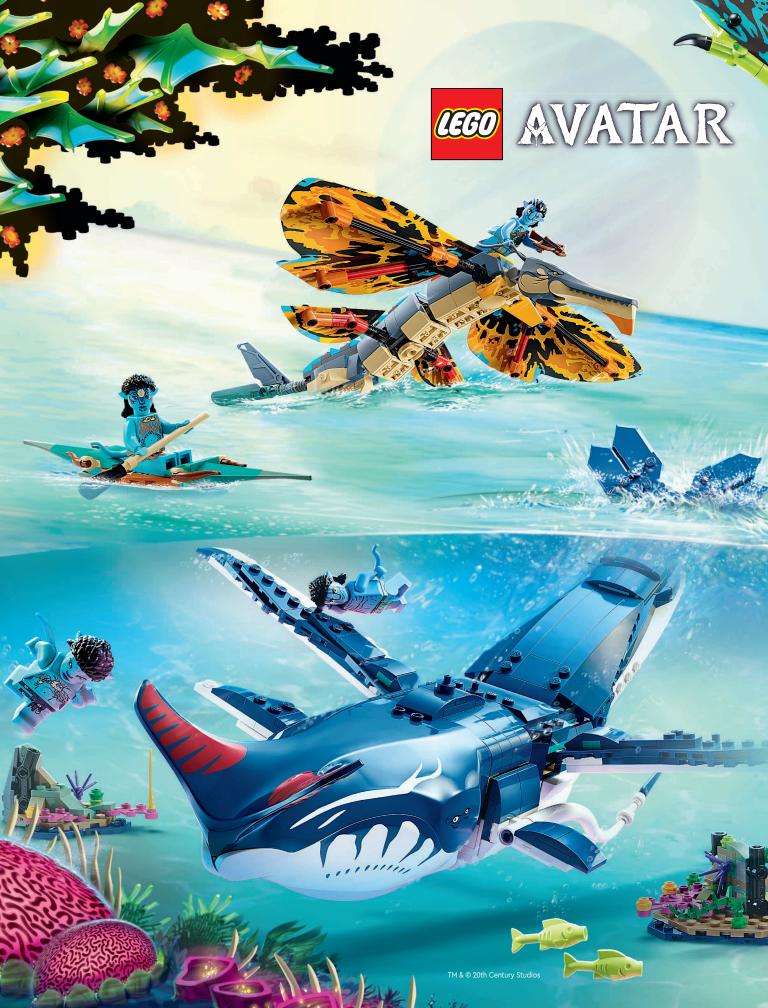

STATION



Things are always busy at the Emergency Vehicles HQ, but who is doing what? Look at what our heroes say and match their statements with the correct situation.

#### 1 Policeman

If someone stole the money, I'm ready to catch him! But I will also help you if you ask for directions.

#### 2 Firefighter

Is there a fire? Is your cat stuck in a tree? I am there to help, and I will arrive fast in my helicopter!

#### 3 Paramedic

Have you fallen off your bike and hurt your knee? Don't worry! I have everything to help you in my ambulance.

#### Crook

Somehow, I'm always getting into trouble! Thanks to me the policeman has a lot of work to do.

Who would you like to be in LEGO\* City? Share your ideas with us! You could build a model and submit it to Cool Creations (see page 26).

































Nissan Motor Co., Ltd. trademarks, designs, copyrights and/or other intellectual property rights used under license.

© Universal City Studios LLC. All Rights Reserved.

Under license of Porsche AG.

*lego* 





The crook is escaping with the money and the police have to catch him! Help them out by finding a way through the maze. Follow the pictures in this order to get to the end.









Hint: The correct path can go up, down or across.















































































































The police have arrived. But the crook hid inside the building! Help the police solve this puzzle. Match the picture of the crook with his shadow on the window.

I WONDER WHICH ONE IS THE CROOK.











# WHAT'S