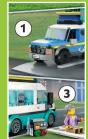

# STORIES FROM THE STATION

Things are always busy at the Emergency Vehicles HQ, but who is doing what? Look at what our heroes say and match their statements with the correct situation.

#### 1 Policeman

If someone stole the money, I'm ready to catch him! But I will also help you if you ask for directions.

#### 2 Firefighter

Is there a fire? Is your cat stuck in a tree? I am there to help, and I will arrive fast in my helicopter!

#### 3 Paramedic

Have you fallen off your bike and hurt your knee? Don't worry! I have everything to help you in my ambulance.

#### Crook

Somehow, I'm always getting into trouble! Thanks to me the policeman has a lot of work to do.

Who would you like to be in LEGO\* City? Share your ideas with us! You could build a model and submit it to Cool Creations (see page 26).