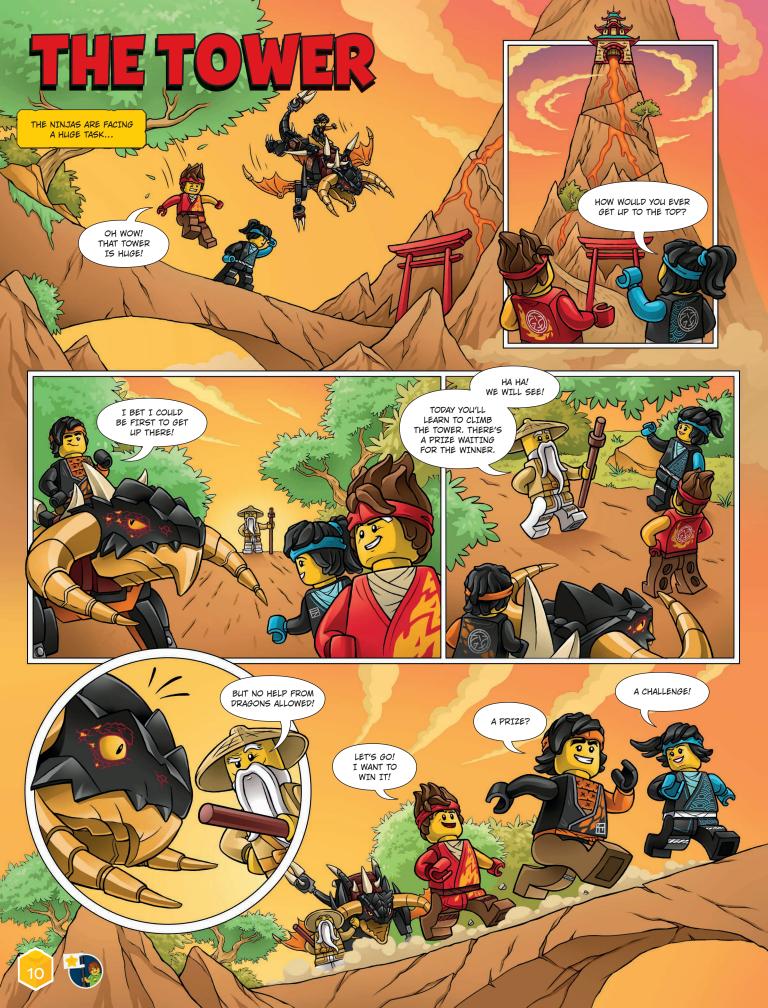

energy! Beagles can run, jump, and play all day.
They also have a fantastic sense of smell so they love sniffing. And have you heard their famous howl?

CREATOR

#### **LABRADOR**

They are like big teddy bears! Always happy and cuddly...
They even seem like they are smiling all the time. Labradors love people and water, so watch out for rivers and lakes, as they are always willing to jump in them!



Meet your personal bodyguard – a schnauzer will protect you and even treat you like one of its own puppies! They are smart, watchful, and patient. And they look like they have a moustache and beard!



They look so funny, don't they? Pugs might look silly, but they are smart and loyal and they learn fast. They also love to have company: the more people, the better. A perfect family dog.









# STORIES FROM THE STATION



Things are always busy at the Emergency Vehicles HQ, but who is doing what? Look at what our heroes say and match their statements with the correct situation.

#### 1 Policeman

If someone stole the money, I'm ready to catch him! But I will also help you if you ask for directions.

#### 2 Firefighter

Is there a fire? Is your cat stuck in a tree? I am there to help, and I will arrive fast in my helicopter!

#### 3 Paramedic

Have you fallen off your bike and hurt your knee? Don't worry! I have everything to help you in my ambulance.

#### Crook

Somehow, I'm always getting into trouble! Thanks to me the policeman has a lot of work to do.

Who would you like to be in LEGO\* City? Share your ideas with us! You could build a model and submit it to Cool Creati