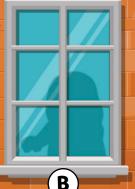

The police have arrived. But the crook hid inside the building! Help the police solve this puzzle. Match the picture of the crook with his shadow on the window.

I WONDER WHICH ONE IS THE CROOK.