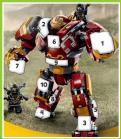

## READY YOUR ARMORI

MARVEL

INFINITY

10

2

<u>lEED</u>

The outriders are here! And they are ready for battle. But the Hulkbuster is not finished! Help Bruce Banner assemble the mighty armor and join the valiant Okoye to defeat the outriders. Match the missing pieces with blank spaces in the armor to complete it.

3

4

5

7

6

8

9

© 2023 MARVEL

Puzzled? Find the answers on page 27.

1

Do you have an AWESOME BUILD you would like to share with other builders?