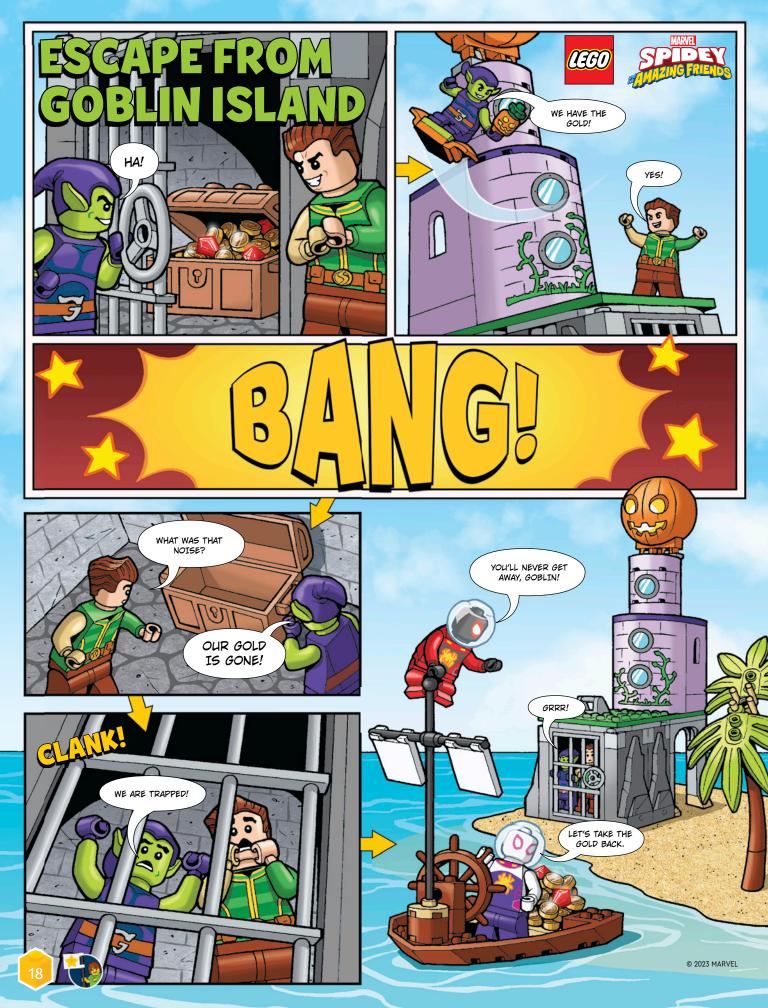

## READY YOUR ARMORI

MARVEL

INFINITY

10

2

<u>lEED</u>

The outriders are here! And they are ready for battle. But the Hulkbuster is not finished! Help Bruce Banner assemble the mighty armor and join the valiant Okoye to defeat the outriders. Match the missing pieces with blank spaces in the armor to complete it.

3

4

5

7

6

8

9

© 2023 MARVEL