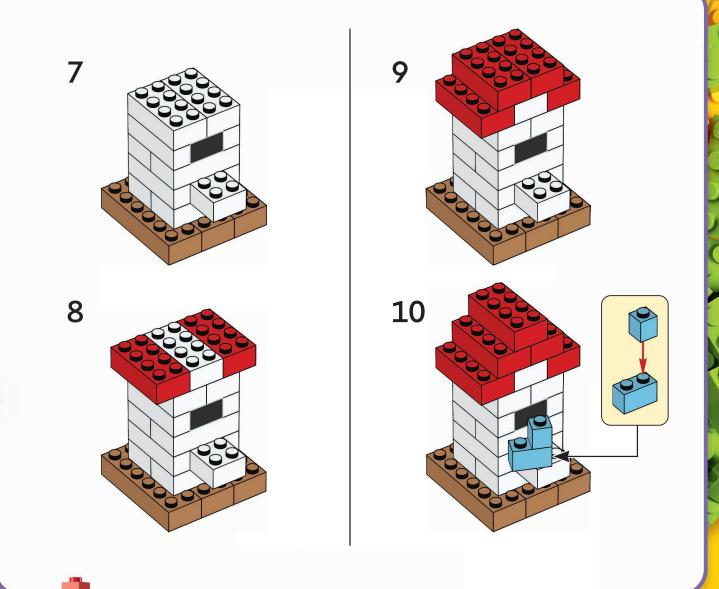

# GREATE YOUR OWN BIRD HOUSE!

There are thousands of bird species worldwide. Birds are smart, fascinating, and they sing beautifully. Now you can create a home for them! Follow the steps and build your amazing bird house.

Share your LEGO' creation in the Magazine Stuff group in the LEGO Life app. Show everyone how beautiful it is!

**CLASSIC** 

Do you want to find more inspiring building instructions? Get the free LEGO Builder app and start building with digital instructions!