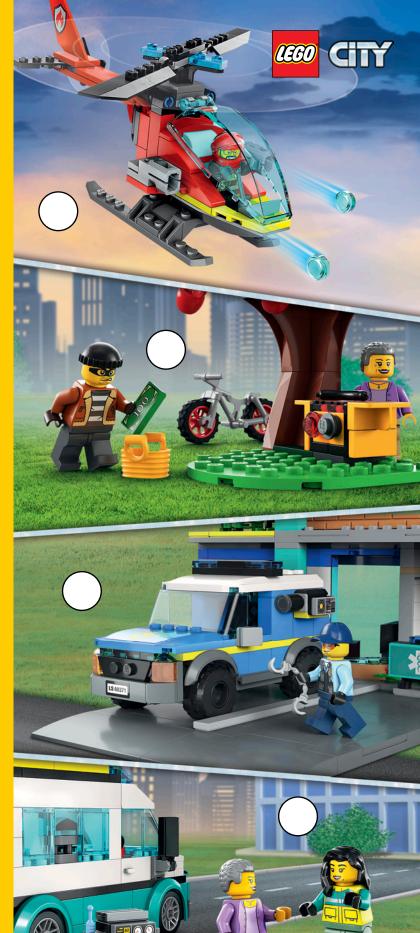

# STORIES FROM THE STATION

Things are always busy at the Emergency Vehicles HQ, but who is doing what? Look at what our heroes say and match their statements with the correct situation.

#### 1 Policeman

If someone stole the money, I'm ready to catch him! But I will also help you if you ask for directions.

#### 2 Firefighter

Is there a fire? Is your cat stuck in a tree? I am there to help, and I will arrive fast in my helicopter!

#### 3 Paramedic

Have you fallen off your bike and hurt your knee? Don't worry! I have everything to help you in my ambulance.

#### 4 Crook

Somehow, I'm always getting into trouble! Thanks to me the policeman has a lot of work to do.

Who would you like to be in LEGO<sup>°</sup> City? Share your ideas with us! You could build a model and submit it to Cool Creations (see page 26).