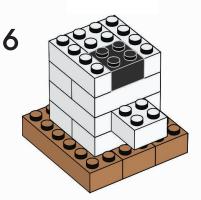

# GREATE YOUR OWN BIRD HOUSE!

There are thousands of bird species worldwide. Birds are smart, fascinating, and they sing beautifully. Now you can create a home for them! Follow the steps and build your amazing bird house.

Share your LEGO' creation in the Magazine Stuff group in the LEGO Life app. Show everyone how beautiful it is!

**CLASSIC** 

Do you want to find more inspiring building instructions? Get the free LEGO Builder app and start building with digital instructions!