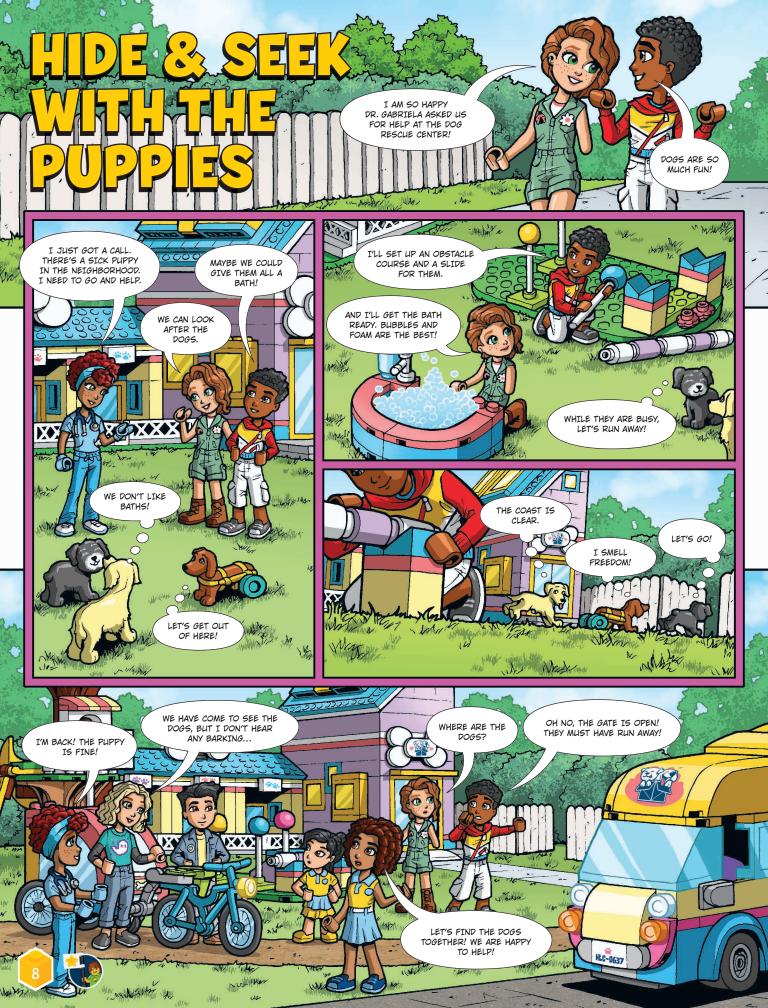

### THE ADORABLE DOGS ARE HERE!

The happy team is here and ready to play with you! Look how the dogs wag their tails and want to cuddle and play. Learn more about them and let the fun go through the roof.

#### POODLE

Everyone loves poodles with their funny haircuts! But did you know poodles are one of the smartest breeds of dogs? They are perfect and loyal friends for everyone.

#### BEAGLE

They are full of energy! Beagles can run, jump, and play all day. They also have a fantastic sense of smell so they love sniffing. And have you heard their famous howl?

#### LABRADOR

They are like big teddy bears! Always happy and cuddly... They even seem like they are smiling all the time. Labradors love people and water, so watch out for rivers and lakes, as they are always willing to jump in them!

#### **SCHNAUZER**

Meet your personal bodyguard – a schnauzer will protect you and even treat you like one of its own puppies! They are smart, watchful, and patient. And they look like they have a moustache and beard!

#### PUG

They look so funny, don't they? Pugs might look silly, but they are smart and loyal and they learn fast. They also love to have company: the more people, the better. A perfect family dog.