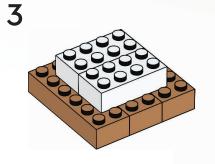

# GREATE YOUR OWN BIRD HOUSE!

There are thousands of bird species worldwide. Birds are smart, fascinating, and they sing beautifully. Now you can create a home for them! Follow the steps and build your amazing bird house.

Share your LEGO' creation in the Magazine Stuff group in the LEGO Life app. Show everyone how beautiful it is!

**CLASSIC** 

Do you want to find more inspiring building instructions? Get the free LEGO Builder app and start building with digital instructions!