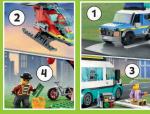

# STORIES FROM THE STATION

Things are always busy at the Emergency Vehicles HQ, but who is doing what? Look at what our heroes say and match their statements with the correct situation.

#### 1 Policeman

If someone stole the money, I'm ready to catch him! But I will also help you if you ask for directions.

#### 2 Firefighter

Is there a fire? Is your cat stuck in a tree? I am there to help, and I will arrive fast in my helicopter!

#### 3 Paramedic

Have you fallen off your bike and hurt your knee? Don't worry! I have everything to help you in my ambulance.

#### 4 Crook

Somehow, I'm always getting into trouble! Thanks to me the policeman has a lot of work to do.

Who would you like to be in LEGO<sup>°</sup> City? Share your ideas with us! You could build a model and submit it to Cool Creations (see page 26).