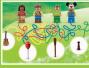

#### PICATCH MEN

The crook is escaping with the money and the police have to catch him! Help them out by finding a way through the maze. Follow the pictures in this order to get to the end.

Hint: The correct path can go up, down or across.

1 LS 60371

WANTED

С

**LEGO** 

В