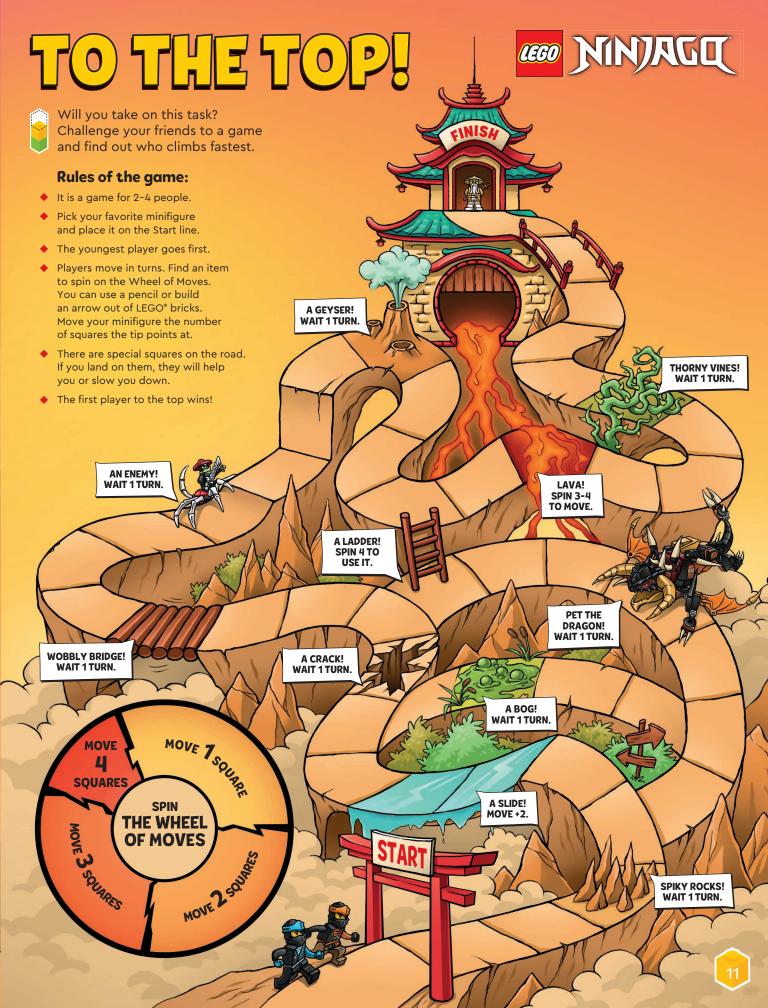

, jump, and play all day. They also have a fantastic sense of smell so they love sniffing. And have you heard their famous howl?

#### LABRADOR

They are like big teddy bears! Always happy and cuddly... They even seem like they are smiling all the time. Labradors love people and water, so watch out for rivers and lakes, as they are always willing to jump in them!

NEWE

#### **SCHNAUZER**

Meet your personal bodyguard – a schnauzer will protect you and even treat you like one of its own puppies! They are smart, watchful, and patient. And they look like they have a moustache and beard!



#### PUG

They look so funny, don't they? Pugs might look silly, but they are smart and loyal and they learn fast. They also love to have company: the more people, the better. A perfect family dog.









# STORIES FROM THE STATION

Things are always busy at the Emergency Vehicles HQ, but who is doing what? Look at what our heroes say and match their statements with the correct situation.

#### 1 Policeman

If someone stole the money, I'm ready to catch him! But I will also help you if you ask for directions.

#### 2 Firefighter

Is there a fire? Is your cat stuck in a tree? I am there to help, and I will arrive fast in my helicopter!

#### 3 Paramedic

Have you fallen off your bike and hurt your knee? Don't worry! I have everything to help you in my ambulance.

#### 4 Crook

Somehow, I'm always getting into trouble! Thanks to me the policeman has a lot of work to do.

Who would you like to be in LEGO<sup>°</sup> City? Share your ideas with us! You could build a model and submit it to Coo