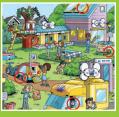

# BUSY AS A BEE

5

The bees were busy working, but when the baby zombie came, they escaped! Now they are flying through the meadow. Can you find them and bring them back, so you can make honey and candles in the bee cottage?

FIND THE BEES There are 6 bees hidden in the picture. Look for their shapes and color them.