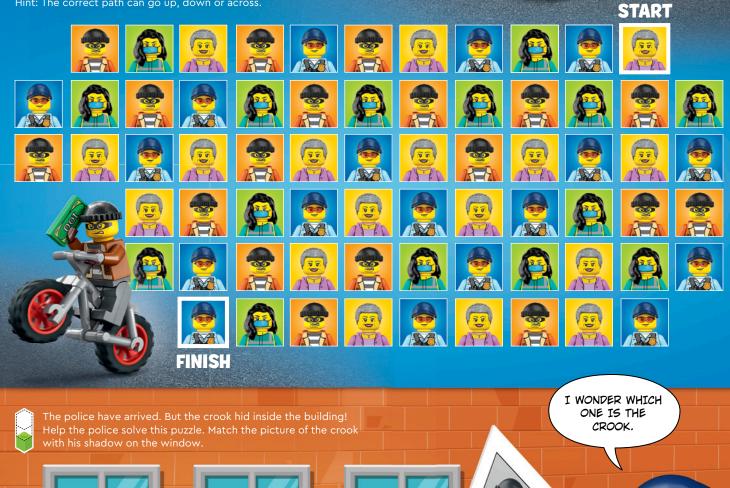

#### PICATCH MEN

The crook is escaping with the money and the police have to catch him! Help them out by finding a way through the maze. Follow the pictures in this order to get to the end.

Hint: The correct path can go up, down or across.

1 LS 60371

WANTED

С

**LEGO** 

В