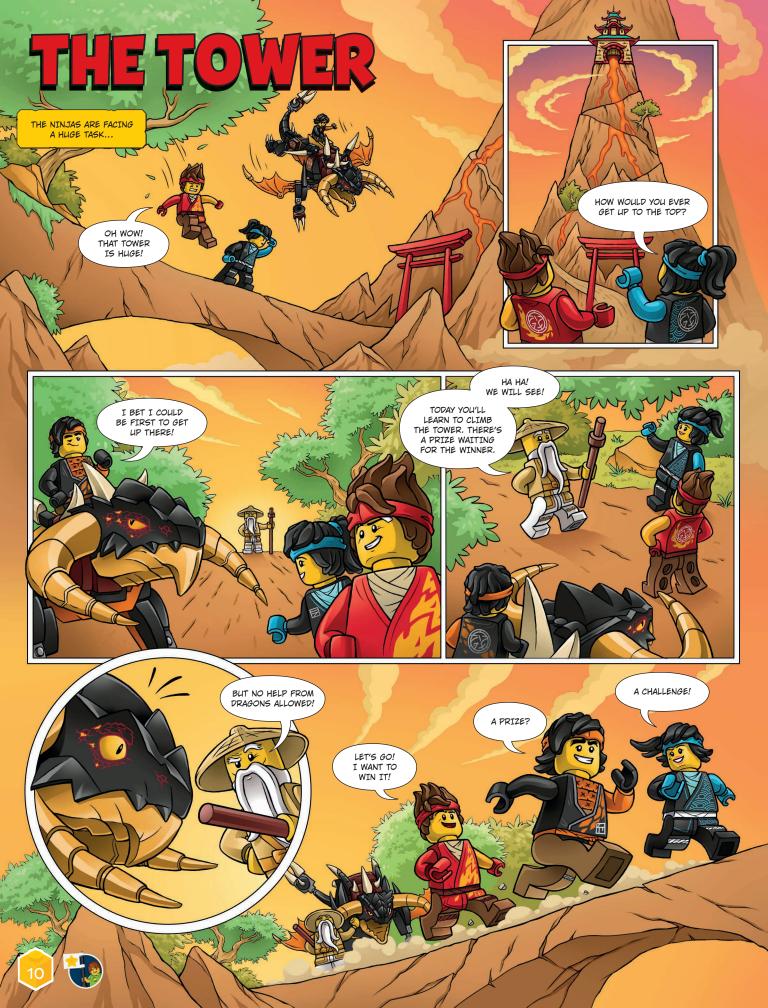

un, jump, and play all day. They also have a fantastic sense of smell so they love sniffing. And have you heard their famous howl?

#### LABRADOR

They are like big teddy bears! Always happy and cuddly... They even seem like they are smiling all the time. Labradors love people and water, so watch out for rivers and lakes, as they are always willing to jump in them!

NEWE

#### **SCHNAUZER**

Meet your personal bodyguard – a schnauzer will protect you and even treat you like one of its own puppies! They are smart, watchful, and patient. And they look like they have a moustache and beard!



#### PUG

They look so funny, don't they? Pugs might look silly, but they are smart and loyal and they learn fast. They also love to have company: the more people, the better. A perfect family dog.









# STORIES FROM THE STATION

Things are always busy at the Emergency Vehicles HQ, but who is doing what? Look at what our heroes say and match their statements with the correct situation.

#### 1 Policeman

If someone stole the money, I'm ready to catch him! But I will also help you if you ask for directions.

#### 2 Firefighter

Is there a fire? Is your cat stuck in a tree? I am there to help, and I will arrive fast in my helicopter!

#### 3 Paramedic

Have you fallen off your bike and hurt your knee? Don't worry! I have everything to help you in my ambulance.

#### 4 Crook

Somehow, I'm always getting into trouble! Thanks to me the policeman has a lot of work to do.

Who would you like to be in LEGO<sup>°</sup> City? Share your ideas with us! You could build a model and submit it to C