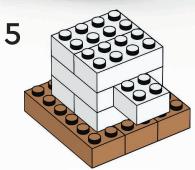

# GREATE YOUR OWN BIRD HOUSE!

There are thousands of bird species worldwide. Birds are smart, fascinating, and they sing beautifully. Now you can create a home for them! Follow the steps and build your amazing bird house.

Share your LEGO' creation in the Magazine Stuff group in the LEGO Life app. Show everyone how beautiful it is!

**CLASSIC** 

Do you want to find more inspiring building instructions? Get the free LEGO Builder app and start building with digital instructions!