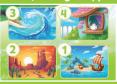

## DRESS UP FOR THE UNDERWATER PARTY!

The sea turtle is preparing for the underwater party but it doesn't know what to wear. A usual shell with a ribbon, or maybe a sparkling one with some colorful starfish? Or what about some spikes the turtle borrowed from its friend, the pufferfish?

#### CHOOSE THE OUTFIT!

Pick your favorite shell (or create your own!) and draw it so the turtle is not late for the party.

PARTY

**RIBBON** 

24

SEA UNICORN

SEA-STAR

TAR

SPIKY SHELL STARRY Sky