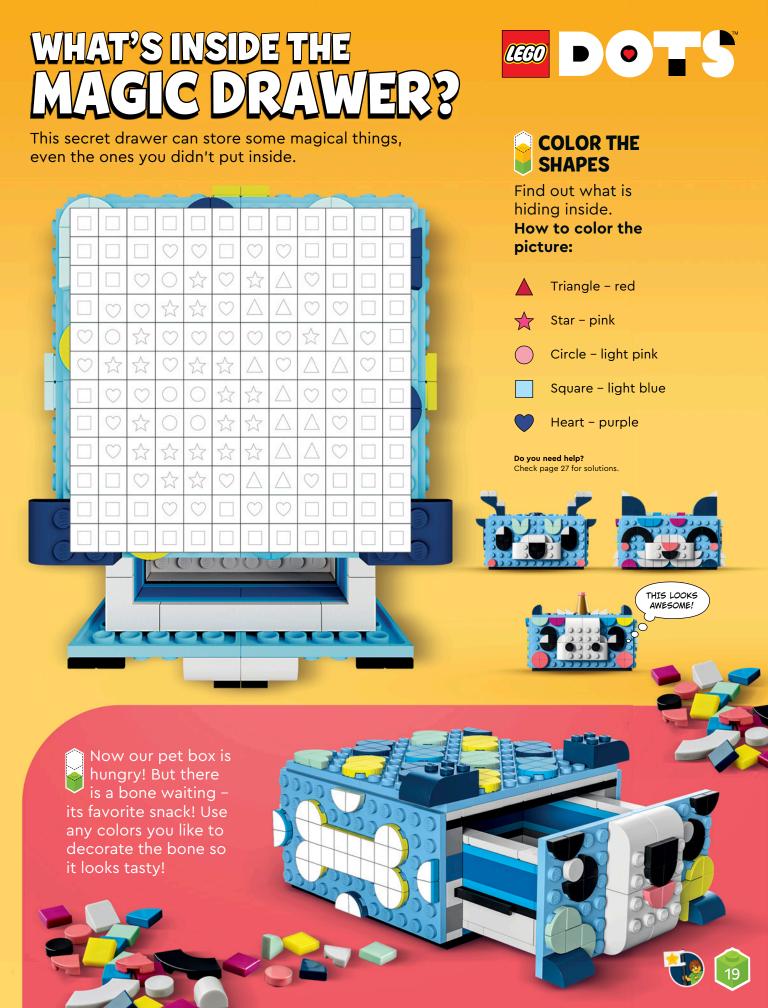

# BUSY AS A BEE

5

The bees were busy working, but when the baby zombie came, they escaped! Now they are flying through the meadow. Can you find them and bring them back, so you can make honey and candles in the bee cottage?

FIND THE BEES There are 6 bees hidden in the picture. Look for their shapes and color them.