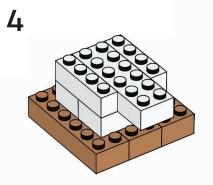

# GREATE YOUR OWN BIRD HOUSE!

There are thousands of bird species worldwide. Birds are smart, fascinating, and they sing beautifully. Now you can create a home for them! Follow the steps and build your amazing bird house.

Share your LEGO' creation in the Magazine Stuff group in the LEGO Life app. Show everyone how beautiful it is!

**CLASSIC** 

Do you want to find more inspiring building instructions? Get the free LEGO Builder app and start building with digital instructions!