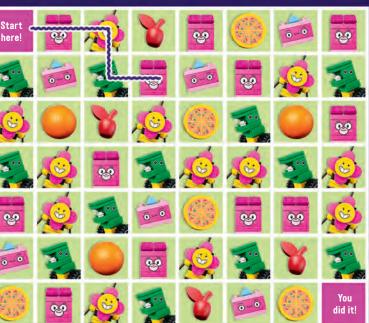

# UNIKINGDOM MAZE!

Follow the pattern of faces in the sequence key below. Help Unikitty<sup>-</sup> navigate the maze to reach her brother! You can move up, down, and sideways through the maze, as long as you follow the sequence.