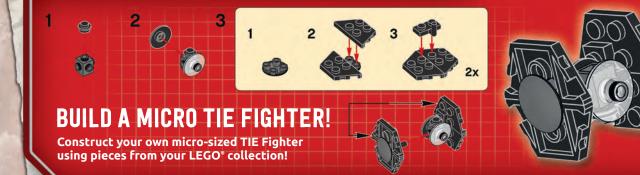

# PLANET CRAIT TIC TAC TOE!

Crait was the scene of a battle between the First Order and the Resistance in Star Wars: The Last Jedi. Now you can challenge a friend to a Tic Tac Toe battle on the planet. Winner rules the galaxy! PREPARE FOR AN EPIC BATTLE! After you build the TIE Eighter, show

After you build the TIE Fighter, check out the **#Star Wars**<sup>...</sup> group in the **LEGO<sup>®</sup> Life app** for the microbuild of Luke's X-Wing. Who will win?

© 2018 Mojang AB and Mojang Synergies AB. MINECRAFT is a trademark or registered trademark of Mojang Synergies AB. Answers on page 24.