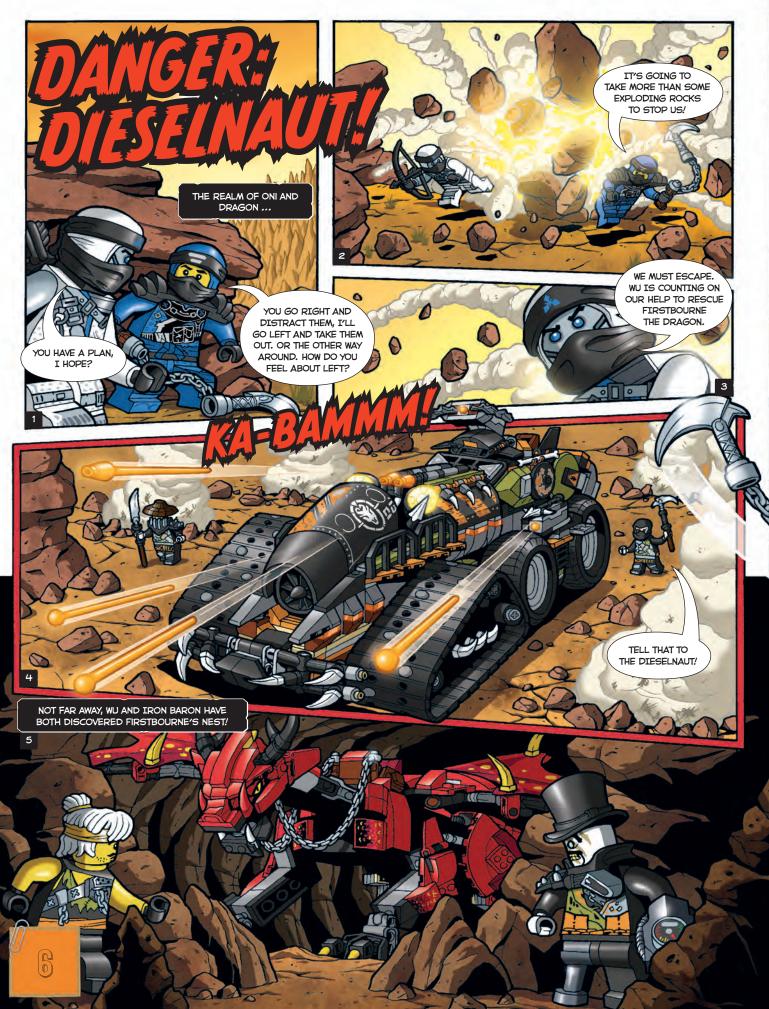

Super helpful for helping friends move furniture.

I MUST USE THE POWER OF SPINJITZU!

THE NINJA ARE BEING HUNTED, THE DRAGONS MUST BE FREED, AND ONLY I CAN SAVE THEM BOTH!

11

00

THE DRAGON SWITCH'

VS:GO