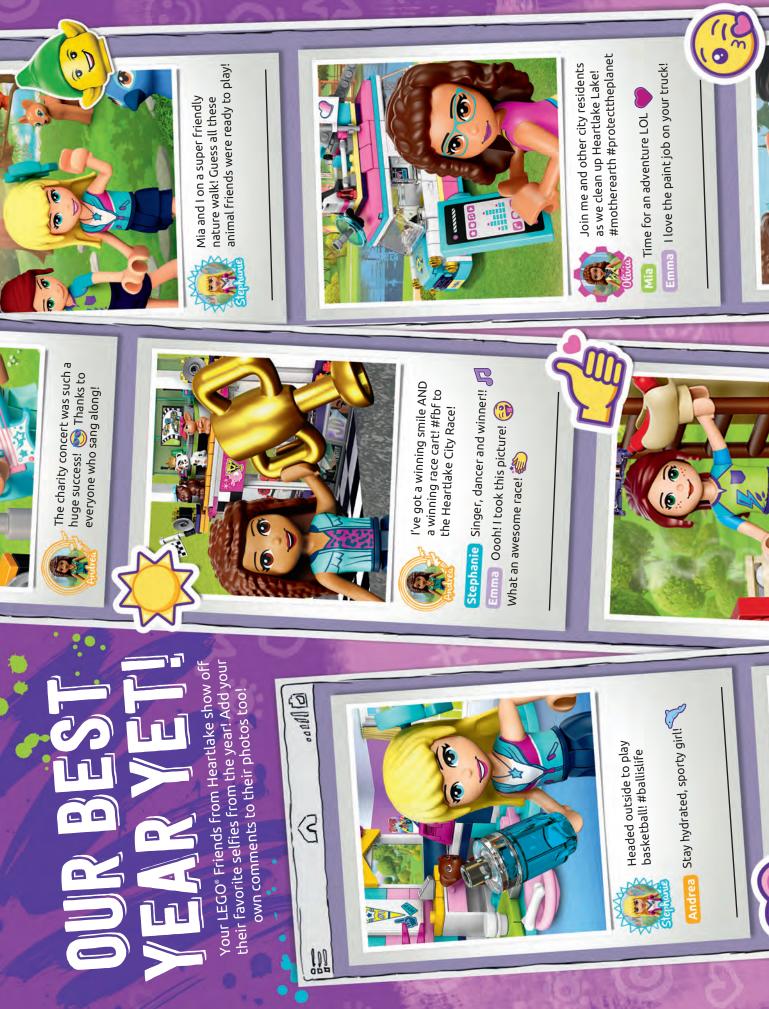

# BUILD YOUR FAVORITE EMOTICONS!

your own, then upload and share it in the **#Friends group** in the **LEGO® Life app**! What's YOUR favorite Friends emoticon? Use the inspiration below to build

C