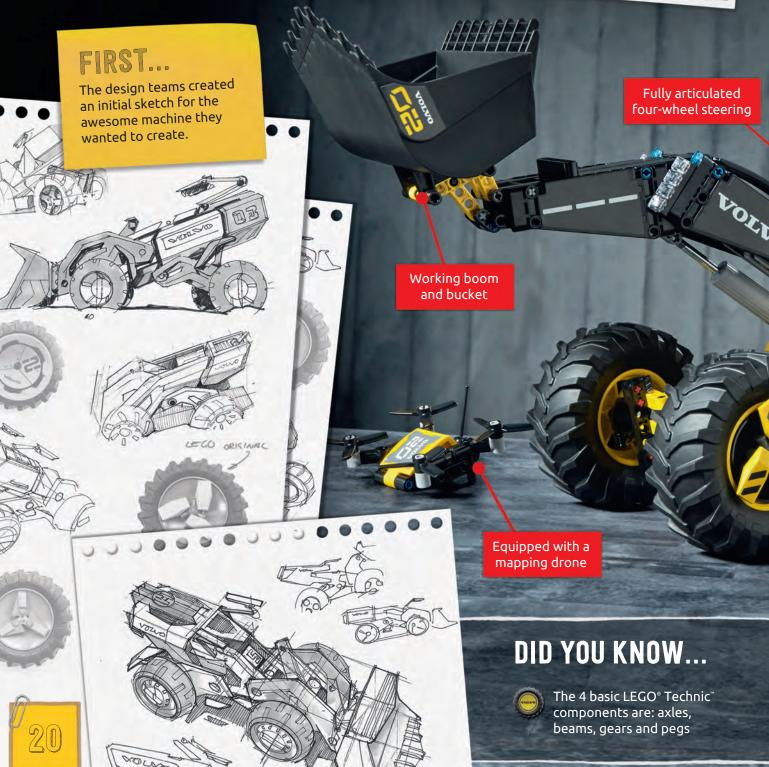

# TECHNIC NEWS RELEASE. The LEGO<sup>®</sup> Technic<sup>®</sup> design and Volvo Construction Equipment teams

team up to create a cool, exclusive, futuristic construction machine!

Huge tires with gripping treads and futuristic rims

# THEN ....

They enlisted a group of kids to look at the drawings and suggest cool features.

The kids requested a mapping drone and an adjustable camera mounted on the top of the machine, which they named "The Eye".

> "The Eye" adjustable

> > camera

d

100000

Extendable counter weight and raising and lowering chassis

1167 pieces!

Feeling inspired? Use your favorite Technic<sup>®</sup> pieces and build a construction machine! Share your futuristic Technic creations in the **#Technic Group** in the **LEGO**<sup>®</sup> **Life app**!