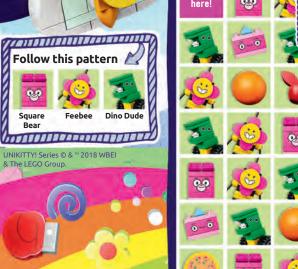

# UNIKINGDOM MAZE!

Follow the pattern of faces in the sequence key below. Help Unikitty<sup>-</sup> navigate the maze to reach her brother! You can move up, down, and sideways through the maze, as long as you follow the sequence.