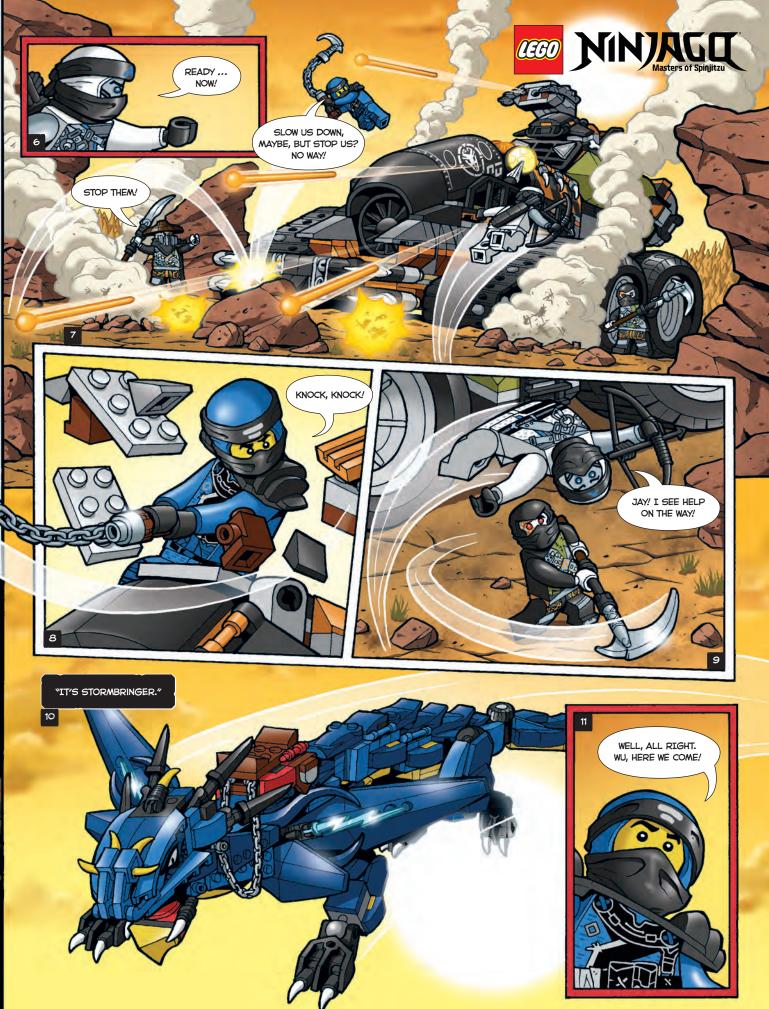

Super helpful for helping friends move furniture.

I MUST USE THE POWER OF SPINJITZU!

THE NINJA ARE BEING HUNTED, THE DRAGONS MUST BE FREED, AND ONLY I CAN SAVE THEM BOTH!

11

00

THE DRAGON SWITCH'

VS:GO

# 3 EASY STEPS TO DRAGON MASTERY

Learn how to fly your dragon high, fast and far.

LEGO NINJAGO Masters of Spinjitzu RISE OF THE

GUUA

Master hów tó land your dragón.

Show off the daring moves that make you the ultimate Dragon Master.

THE DRAGON DUEL"

THE DRAGON NEST