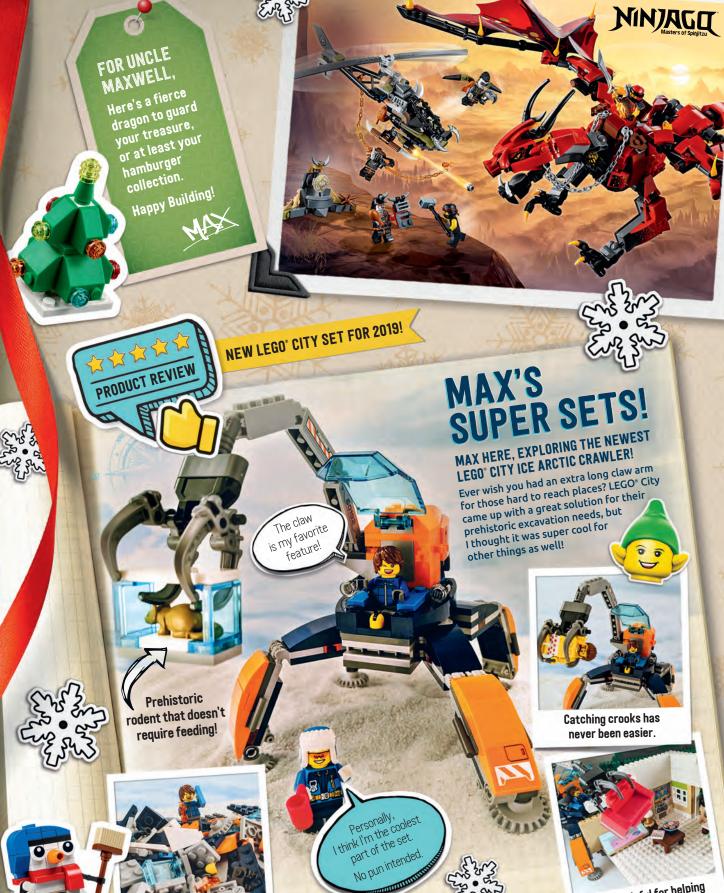

## FOR MY SISTER MAXIE,

More of the monsters you love! Please stop hiding them under my bed, because yikes!

Happy Building!

friends

# FOR MY BROTHER MAXIMO,

An awesome police car for you to play with! Now you can make siren noises all the time... you know, maybe l should get you something else.

Happy Building!

200 pieces and easy to build!

Super helpful for helping friends move furniture.

I MUST USE THE POWER OF SPINJITZU!

THE NINJA ARE BEING HUNTED, THE DRAGONS MUST BE FREED, AND ONLY I CAN SAVE THEM BOTH!

11

00

THE DRAGON SWITCH'

VS:GO