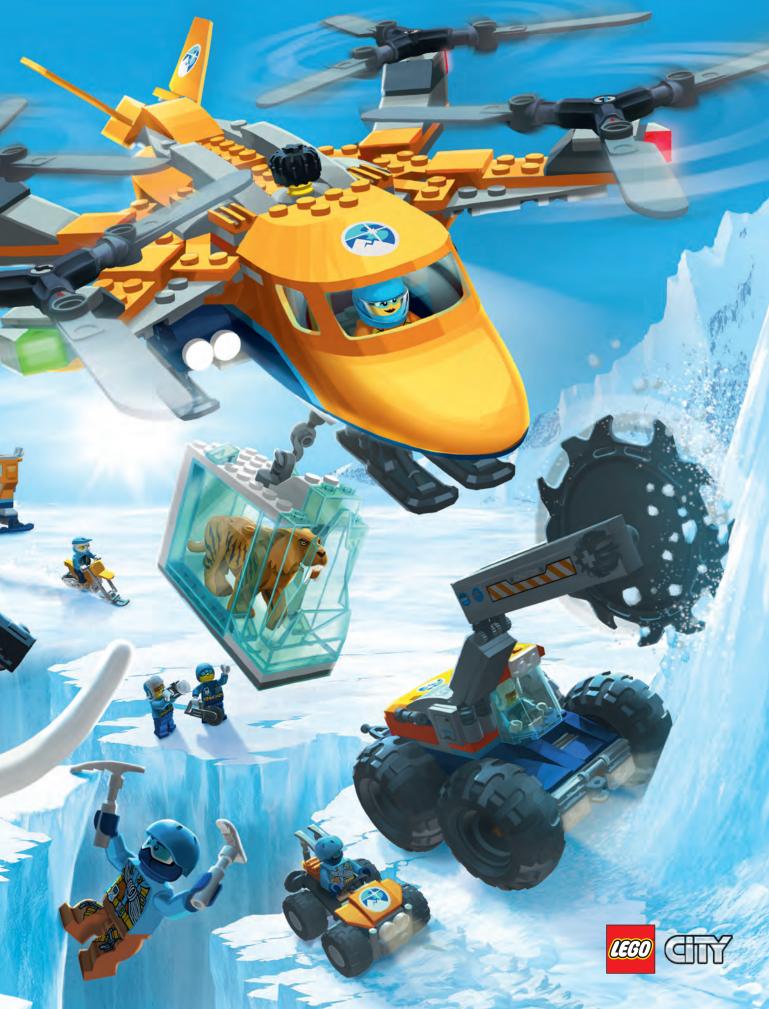

d items below!

YOUR FIRST ASSIGNMENT.

# WHAT WOULD YOUR PET BE?

Harry has an owl, Neville has a frog, and Ron has a rat. Build and share what your creature would be! Then upload your photo to the **#Harry Potter**" **and Fantastic Beasts group** in the **LEGO**<sup>®</sup> **Life app** or send it in to LEGO Life Magazine Cool Creations (see the Cool Creations page 22 for instructions).

Frog

Scabbers the rat

Teapot Suitcase

2

1 Goble





HARRY POTTER characters, names and related indicia are © & <sup>30</sup> Warner Bros. Entertainment Inc. WB SHIELD: © & <sup>30</sup> WBEI.

WIZARDING WORLD trademark and logo © & ™ Warner Bros. Entertainment Inc. Publishing Rights © JKR. (518)

swers on page 24.

□ Spider

Turkey drumstick

**Hammer** 

Brool

# EXPLORATION: EXPLORATION: BOCTOCI



# NEWT SCAMANDER'S CASE OF MAGICAL BEASTS!

The creatures inside Newt Scamander's case and in the Wizarding World are curious and strange! Find and circle all creatures in the word search!

For a bonus challenge, see if you can match the last names with the first names of the characters in *Fantastic Beasts*. Only true wizards can complete both challenges!

CASE CLOSED

For more wizarding mischief and mayhem check out the **#Harry Potter**<sup>--</sup> and **Fantastic Beasts** group when you log into the LEGO<sup>®</sup> Life app!

D Niffler

MurtlapErumper

occamy

D Mooncal

🔲 Thunder

|            | W    | 74    | RE  | DLY   | W     | OR   |     | SE/  | AR | CH |   |   |
|------------|------|-------|-----|-------|-------|------|-----|------|----|----|---|---|
|            | FINE | )