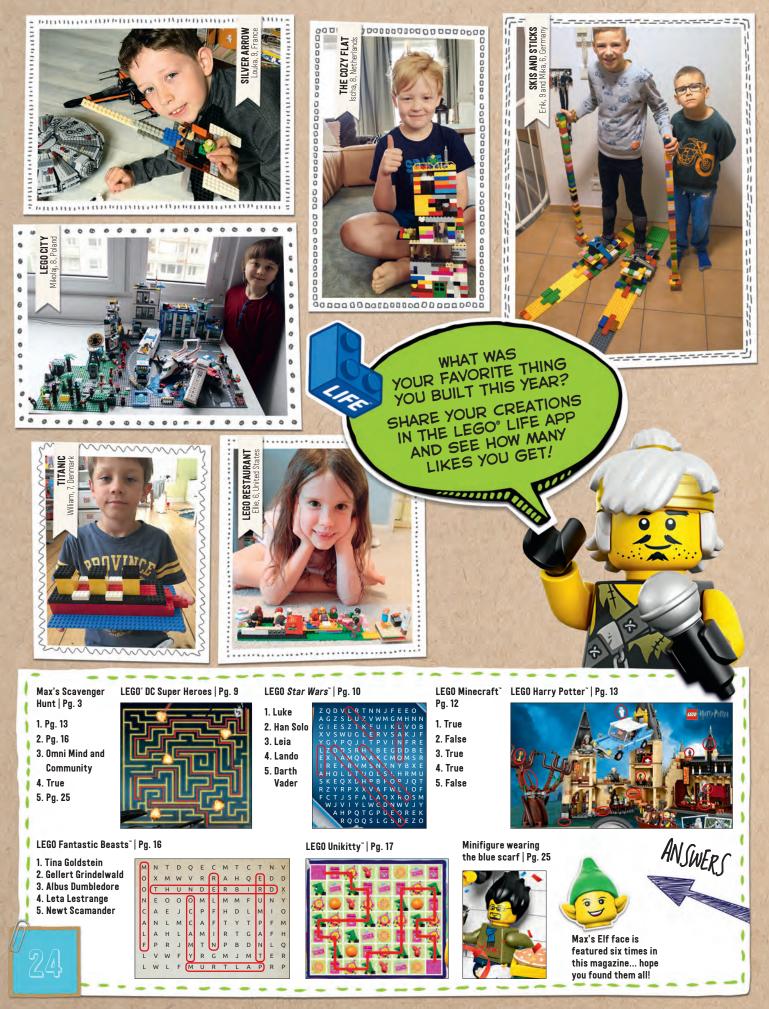

How well do you know your All-Stars? Check out these Star Wars quiz questions, then find the answers in the word search puzzle on this page! 1. Who pilots the X-Wing?

LUKE

2. Who pilots the Millennium Falcon?

3. She was the princess of Alderaan.

4. He ran Cloud City on Bespin.

5. Anakin Skywalker's other name.

A G Z S D U Z V W M G M H N N GIESZIKEUIKLVOB X V S W U G L E R V S A K J F GYPOJLTPVINFRE ZDDSRHIBEGDDBE EXIAMOWAKCMOMSR REFRVMSNZNYBXE AHOLUTUOLSLHRMU SKEQXDHPBFOPJQT RZYRPXXVAFWLIOF FCTJSFALAQXROSM WJVIYLWCDNWVJY AHPQTGPUEOREK RQOQSLGSREZO

Z Q D V L R T N N J F E E O