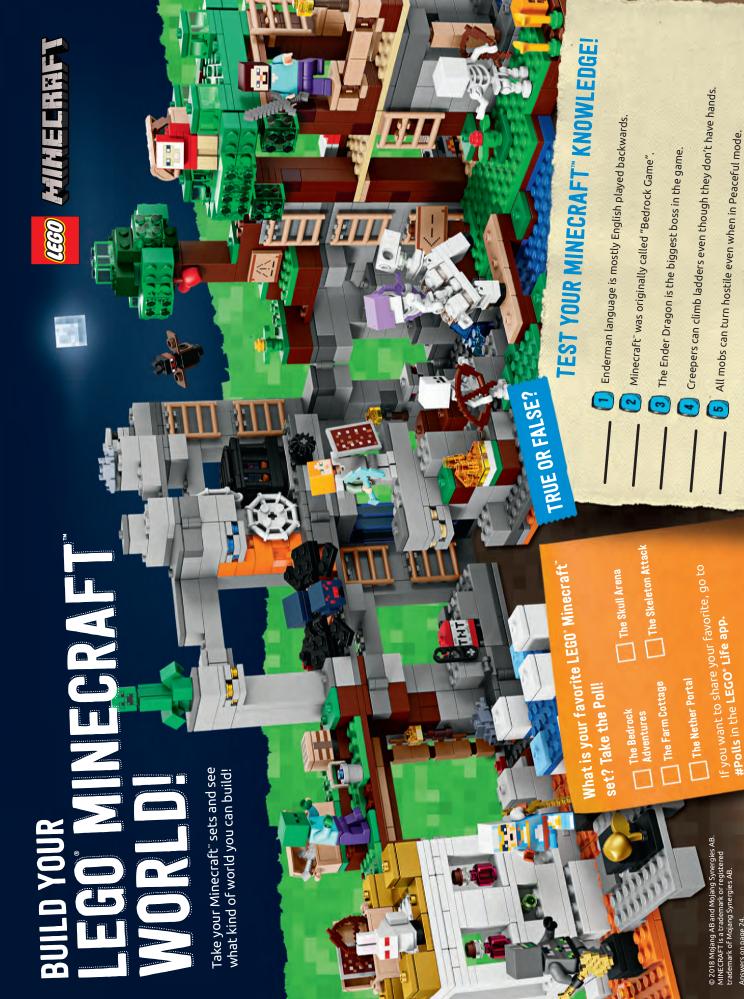

# JOIN MAX'S SCAVENGER HUNT!

Max is going on a scavenger hunt this issue, and he wants your help! See if you can answer these questions:

The Whomping Willow is shown on what page?

On what page will you find a minifigure riding (1)2)

5

a Thunderbird?

3) What does 0.M.A.C stand for? A True or False: You'll find Yoda" on page 10.

On what page will you find this minifigure wearing the blue scarf?

# **BRING DOWN** ER EYE! D D D

Help Batman<sup>®</sup> navigate the maze to reach Brother Eye and take it down with the Batjet's stud shooters! Make sure you avoid O.M.A.C's power blasts!

O.M.A.C stands for Omni Mind and Community. These powerful cyborgs really pack a punch!

> l've come equipped with 11 weapons and elements. Customize my Batjet and prepare for battle!

FINISH

Brother Eye

lights up in the dark

sky... don't let it see you,

and beware of

the talons!

Answer on page 24.

How well do you know your All-Stars? Check out these Star Wars quiz questions, then find the answers in the word search puzzle on this page! 1. Who pilots the X-Wing?

LUKE

2. Who pilots the Millennium Falcon?

3. She was the princess of Alderaan.

4. He ran Cloud City on Bespin.

5. Anakin Skywalker's other name.

A G Z S D U Z V W M G M H N N GIESZIKEUIKLVOB X V S W U G L E R V S A K J F GYPOJLTPVINFRE ZDDSRHIBEGDDBE EXIAMOWAKCMOMSR REFRVMSNZNYBXE AHOLUTUOLSLHRMU SKEQXDHPBFOPJQT RZYRPXXVAFWLIOF FCTJSFALAQXROSM WJVIYLWCDNWVJY AHPQTGPUEOREK RQOQSLGSREZO

# THRONE ROOM THROW DOWNS!

Supreme Leader Snoke isn't the first evil ruler to face off with a hero in his own room.

Before Snoke took on Rey, Emperor Palpatine battled Luke Skywalker in his throne room. Palpatine tried to defeat Luke, but it didn't end well for the Emperor. **Ouch!** 

# PLANET CRAIT TIC TAC TOE!

Crait was the scene of a battle between the First Order and the Resistance in Star Wars: The Last Jedi. Now you can challenge a friend to a Tic Tac Toe battle on the planet. Winner rules the galaxy! PREPARE FOR AN EPIC BATTLE! After you build the TIE Eighter, show

After you build the TIE Fighter, check out the **#Star Wars**<sup>...</sup> group in the **LEGO<sup>®</sup> Life app** for the microbuild of Luke's X-Wing. Who will win?

© 2018 Mojang AB and Mojang Synergies AB. MINECRAFT is a trademark or registered trademark of Mojang Synergies AB. Answers on page 24.

#Polls in the LEGO<sup>®</sup> Life app.