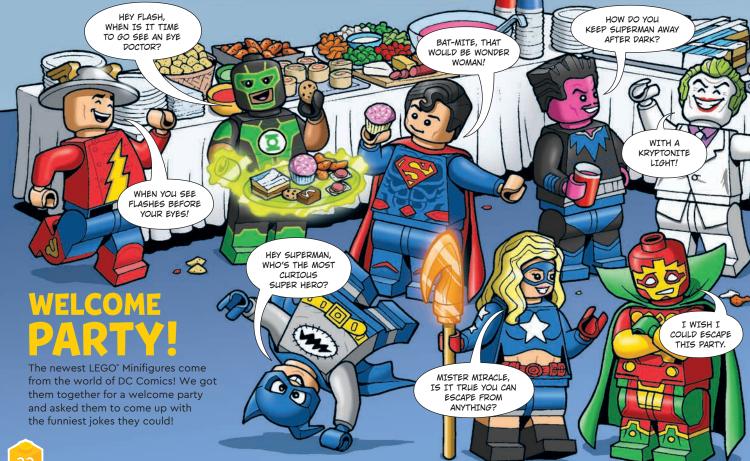

The LEGO® Legacy minifigures have an important mission, and we need YOU to choose which five minifigures are the best ones to carry it out.

Tick boxes for each minifigure

Tick boxes for each minitigure you choose for your team.