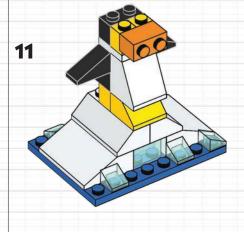

### **BUILD THESE AMAZING** BIRDS!

Add these colorful birds to your home decorations. You can build this penguin and toucan using pieces from your LEGO° collection. Don't worry about matching the colors. Use whatever color bricks you like!