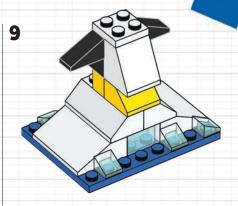

### **BUILD THESE AMAZING** BIRDS!

Add these colorful birds to your home decorations. You can build this penguin and toucan using pieces from your LEGO° collection. Don't worry about matching the colors. Use whatever color bricks you like!