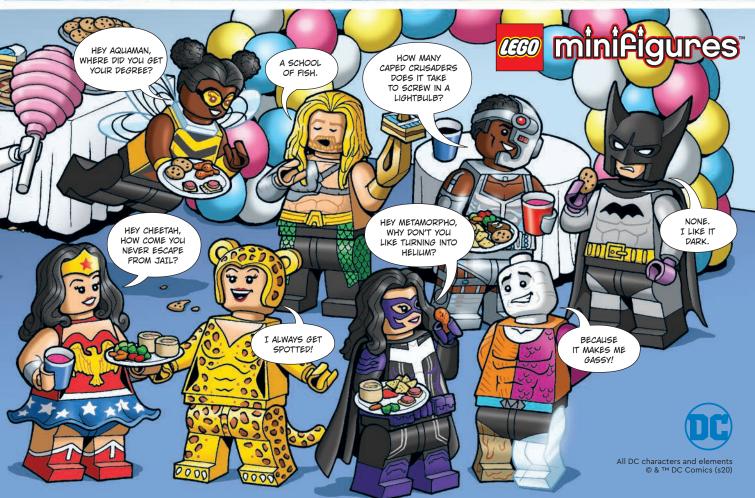

secret ingredient below!

Chocolate chips Milk
Walnuts Pickles

Blueberries Cream cheese

Dideberries Crediti cheese

Lemon Swiss cheese

Hot sauce Brownie pieces

Sweaty socks

Flour Bacon

Fairy dust Tomatoes

Unicorn poop lce cream

Caramel Baking powder

Nut butter Marshmallows

Spare ribs Sprinkles

Cucumbers Brussels sprouts

Jam Vanilla

Banana Coconut

Eggs Sugar

Sardines

Tung fish

My Secret Ingredient:





## Cool Creations

#### HI, MAX HERE!

Thanks to everybody who submitted their creation. We just wish we had room to show them all!

Ask a grown-up to go to LEGO.com/life and select "Magazine" to find out how you can send us a photo of your model. Rebuild LEGO° models your own way or create something totally new!















**EAGLE** 

David, age 6, Germany

















### **BUILD THESE AMAZING** BIRDS!

Add these colorful birds to your home decorations. You can build this penguin and toucan using pieces from your LEGO° collection. Don't worry about matching the colors. Use whatever color bricks you like!































COOL LIBRARY. THERE AREN'T ANY G-G-G-GHOSTS HERE, ARE THERE? NOT THAT I'M NERVOUS OR ANYTHING ...

HEY. THERE ARE LOTS OF REASONS TO VISIT THE LIBRARY BESIDES GHOST-HUNTING. WE CAN LEARN ABOUT HISTORY, MYTHS AND LEGENDS, ALL KINDS OF STUFF WE NEED TO DO OUR JOB.

WELL, THERE IS ONE FRIGHTENING THING HERE. GHOSTS NEVER RETURN THEIR BOOKS ON TIME!



- Send in letters, drawings and photos of LEGO° builds or favorite jokes. You might see them on this page in a future issue!
- Ask a parent/guardian to download the submissi