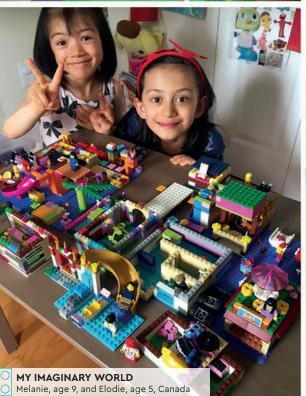

your own secret ingredient below!

Chocolate chips Milk
Walnuts Pickles

Blueberries Cream cheese

Dideberries Crediti cheese

Lemon Swiss cheese

Hot sauce Brownie pieces

Sweaty socks

Flour Bacon

Fairy dust Tomatoes

Unicorn poop lce cream

Caramel Baking powder

Nut butter Marshmallows

Spare ribs Sprinkles

Cucumbers Brussels sprouts

Jam Vanilla

Banana Coconut

Eggs Sugar

Sardines

Tung fish

My Secret Ingredient:





## Cool Creations

#### HI, MAX HERE!

Thanks to everybody who submitted their creation. We just wish we had room to show them all!

Ask a grown-up to go to LEGO.com/life and select "Magazine" to find out how you can send us a photo of your model. Rebuild LEGO° models your own way or create something totally new!















**EAGLE** 

David, age 6, Germany

















### **BUILD THESE AMAZING** BIRDS!

Add these colorful birds to your home decorations. You can build this penguin and toucan using pieces from your LEGO° collection. Don't worry about matching the colors. Use whatever color bricks you like!































COOL LIBRARY. THERE AREN'T ANY G-G-G-GHOSTS HERE, ARE THERE? NOT THAT I'M NERVOUS OR ANYTHING ...

HEY. THERE ARE LOTS OF REASONS TO VISIT THE LIBRARY BESIDES GHOST-HUNTING. WE CAN LEARN ABOUT HISTORY, MYTHS AND LEGENDS, ALL KINDS OF STUFF WE NEED TO DO OUR JOB.

WELL, THERE IS ONE FRIGHTENING THING HERE. GHOSTS NEVER RETURN THEIR BOOKS ON TIME!



- Send in letters, drawings and photos of LEGO° builds or favorite jokes. You might see them on this page in a future issue!
- Ask a parent/guardian to download th