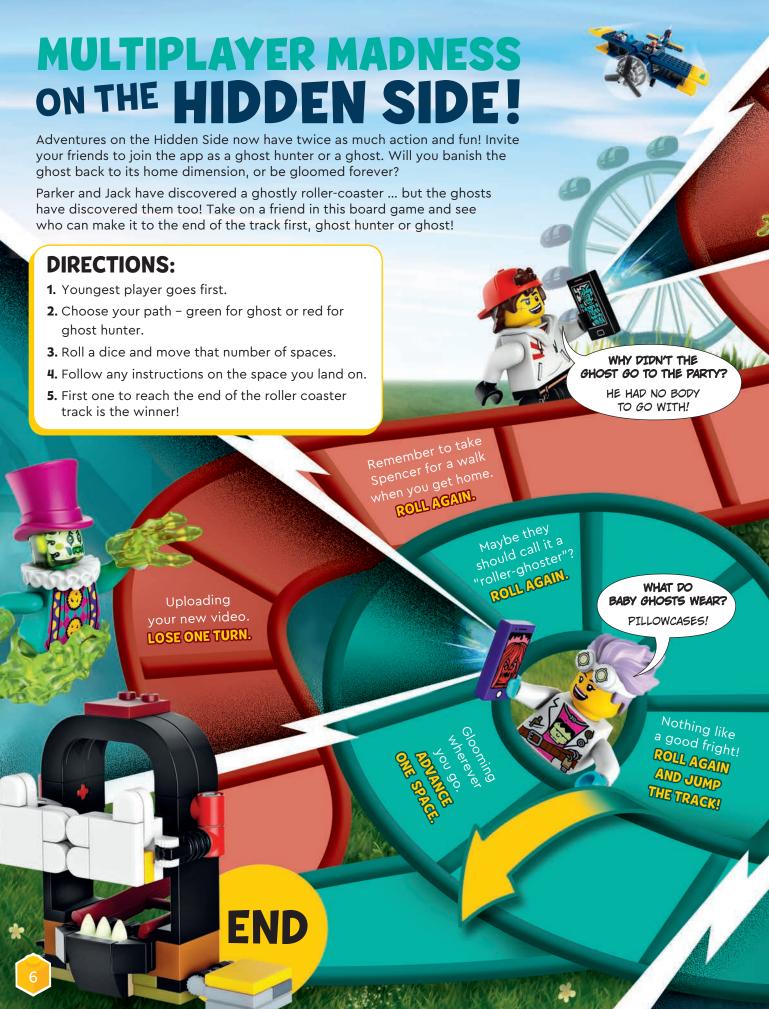

## HIDDEN SIDE SECRET FILES

We uncovered some of the mysteries of the town of Newbury, its ghosts and the young heroes trying to drive out the spirits and save the day. Read on... IF YOU DARE!

Why do ghosts ride elevators? To raise their spirits!

- New to Newbury
- Loves making videos and ghost hunting
- Best friends with Parker
- · Sometimes gets distracted by vlogging while on a ahost-hunting mission

What kind of streets do ghosts live on?

- Used to be the school grounds-keeper and a stunt-man
- Died and came back as a ghost
- Now he can do the craziest, most dangerous stunts without ever getting hurt

JACK

Why are ghosts like your mattress? They both wear sheets!

- Loves ghost hunting and is super good at it
- · Best friends with Jack
- Likes uncovering secrets and solving mysteries
- Very dedicated to her work

Why was the ghost such a bad liar? You could see right through him!

- · Invented the app Jack and Parker use to hunt ghosts Skilled inventor

  - Drives a bus she calls "Sweet Sally"
    - Enjoys designing new vehicles

Need help? Answers can be found on page 27.

**PARKER** 

What kind of room will you never find in a ghost's house?

- A living room! Jack's ghost dog
  - Moves back and forth between Sides as he chooses
    - · Will always show up if promised bacon

HIDDEN MESSAGE! FIND THE

Jack and Parker have sent you a secret message! Here's how to find it: 1. Cross out all the A's 3. Cross out all the S's

AUHSAEUUSYAUSUA AAUSDAOSSNUATAS

GAUSAEUUATSSAAS AGSLUOSAOSMAESD