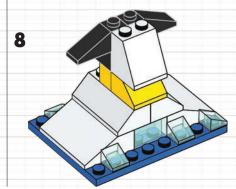

### **BUILD THESE AMAZING** BIRDS!

Add these colorful birds to your home decorations. You can build this penguin and toucan using pieces from your LEGO° collection. Don't worry about matching the colors. Use whatever color bricks you like!