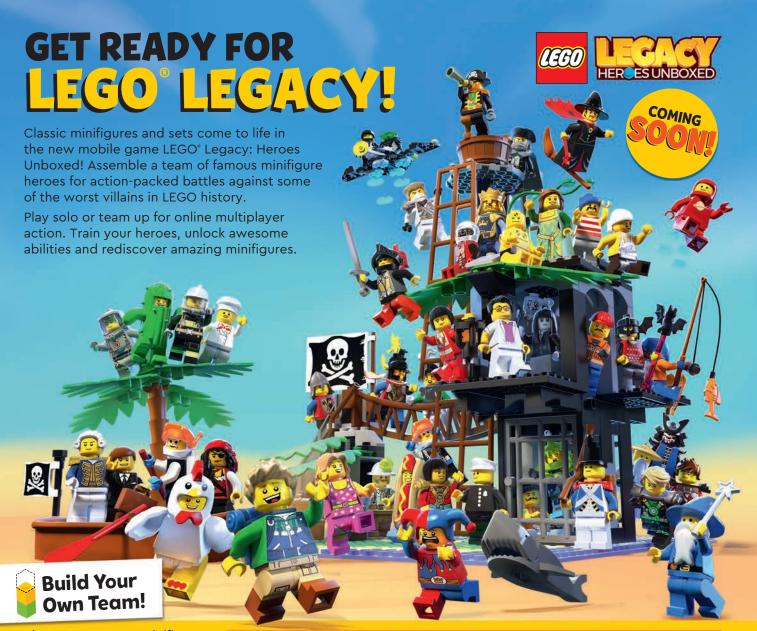

The LEGO® Legacy minifigures have an important mission, and we need YOU to choose which five minifigures are the best ones to carry it out.

Tick boxes for each minifigure

Tick boxes for each minitigure you choose for your team.

#### YOUR MISSION:

- Sail to a pirate island.
- Climb to the top of a snowy mountain.
- Cast magic spells to enter a secret cave.
- Slip past the guardian dragon by making him laugh.
- Put out the Eternal Fire inside.