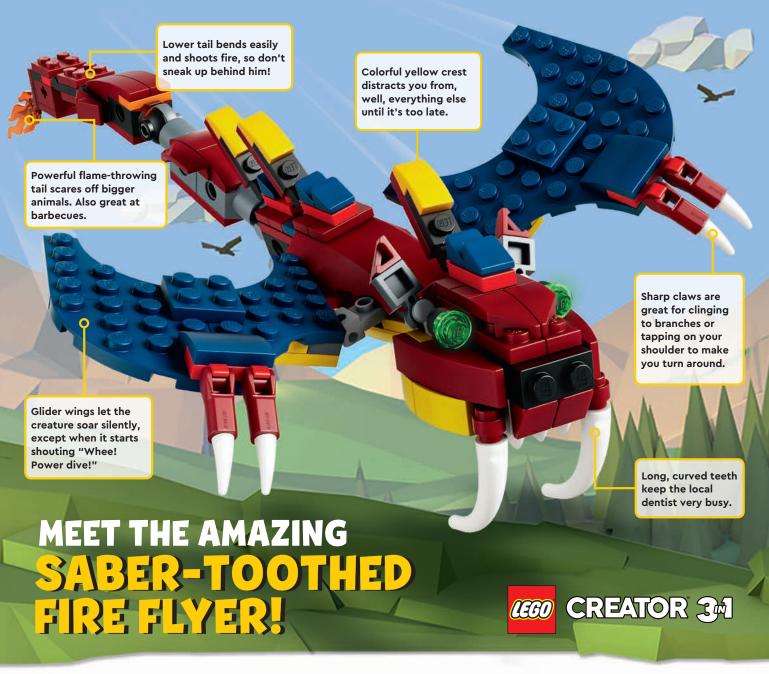

SPENCER

We took three models – the Sneaky Scorpion, Saber-Toothed Tiger and the Fire-Breathing Dragon and mashed them up together! What we got was a brand new creature that your parents wouldn't want flying around the house or hiding in your sock drawer. In other words ... it's awesome!