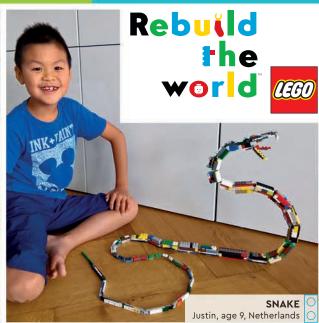

low that you would use. Plus you can write in your own secret ingredient below!

Chocolate chips Milk
Walnuts Pickles

Blueberries Cream cheese

Dideberries Crediti cheese

Lemon Swiss cheese

Hot sauce Brownie pieces

Sweaty socks

Flour Bacon

Fairy dust Tomatoes

Unicorn poop lce cream

Caramel Baking powder

Nut butter Marshmallows

Spare ribs Sprinkles

Cucumbers Brussels sprouts

Jam Vanilla

Banana Coconut

Eggs Sugar

Sardines

Tung fish

My Secret Ingredient:





## Cool Creations

#### HI, MAX HERE!

Thanks to everybody who submitted their creation. We just wish we had room to show them all!

Ask a grown-up to go to LEGO.com/life and select "Magazine" to find out how you can send us a photo of your model. Rebuild LEGO° models your own way or create something totally new!















**EAGLE** 

David, age 6, Germany

















### **BUILD THESE AMAZING** BIRDS!

Add these colorful birds to your home decorations. You can build this penguin and toucan using pieces from your LEGO° collection. Don't worry about matching the colors. Use whatever color bricks you like!































COOL LIBRARY. THERE AREN'T ANY G-G-G-GHOSTS HERE, ARE THERE? NOT THAT I'M NERVOUS OR ANYTHING ...

HEY. THERE ARE LOTS OF REASONS TO VISIT THE LIBRARY BESIDES GHOST-HUNTING. WE CAN LEARN ABOUT HISTORY, MYTHS AND LEGENDS, ALL KINDS OF STUFF WE NEED TO DO OUR JOB.

WELL, THERE IS ONE FRIGHTENING THING HERE. GHOSTS NEVER RETURN THEIR BOOKS ON TIME!



- Send in letters, drawings and photos of LEGO° builds or favorite jokes. You might see them on this page in a future