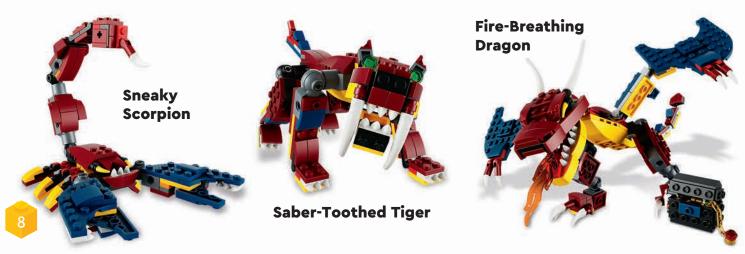

SPENCER

We took three models – the Sneaky Scorpion, Saber-Toothed Tiger and the Fire-Breathing Dragon and mashed them up together! What we got was a brand new creature that your parents wouldn't want flying around the house or hiding in your sock drawer. In other words ... it's awesome!