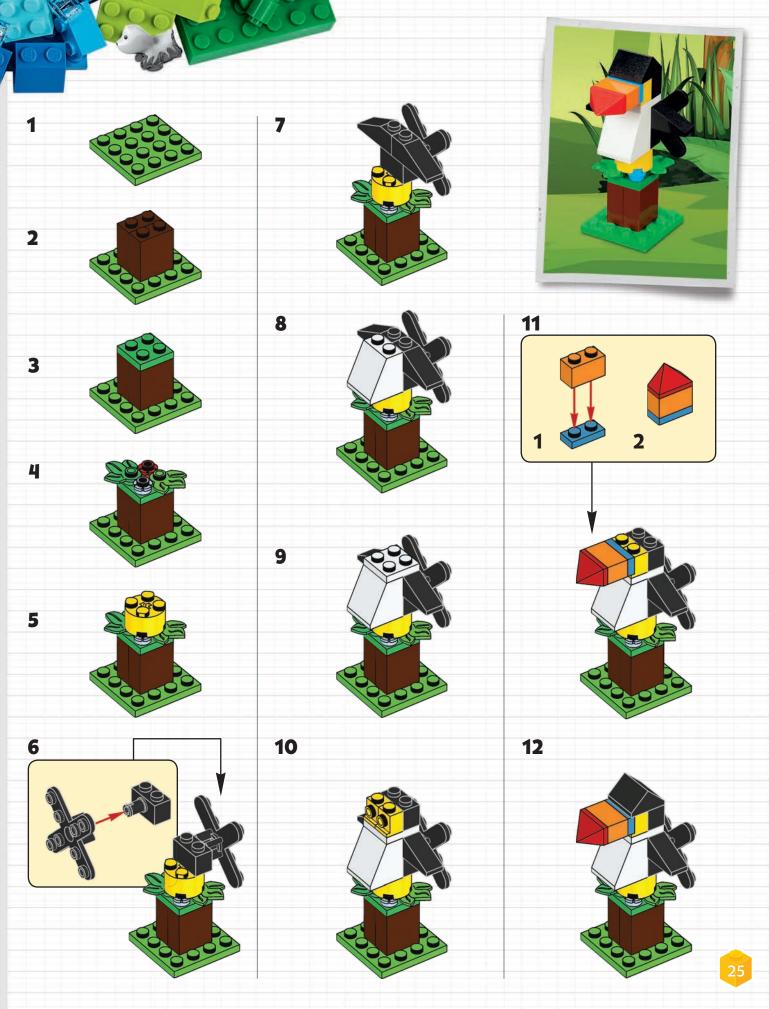

### **BUILD THESE AMAZING** BIRDS!

Add these colorful birds to your home decorations. You can build this penguin and toucan using pieces from your LEGO° collection. Don't worry about matching the colors. Use whatever color bricks you like!