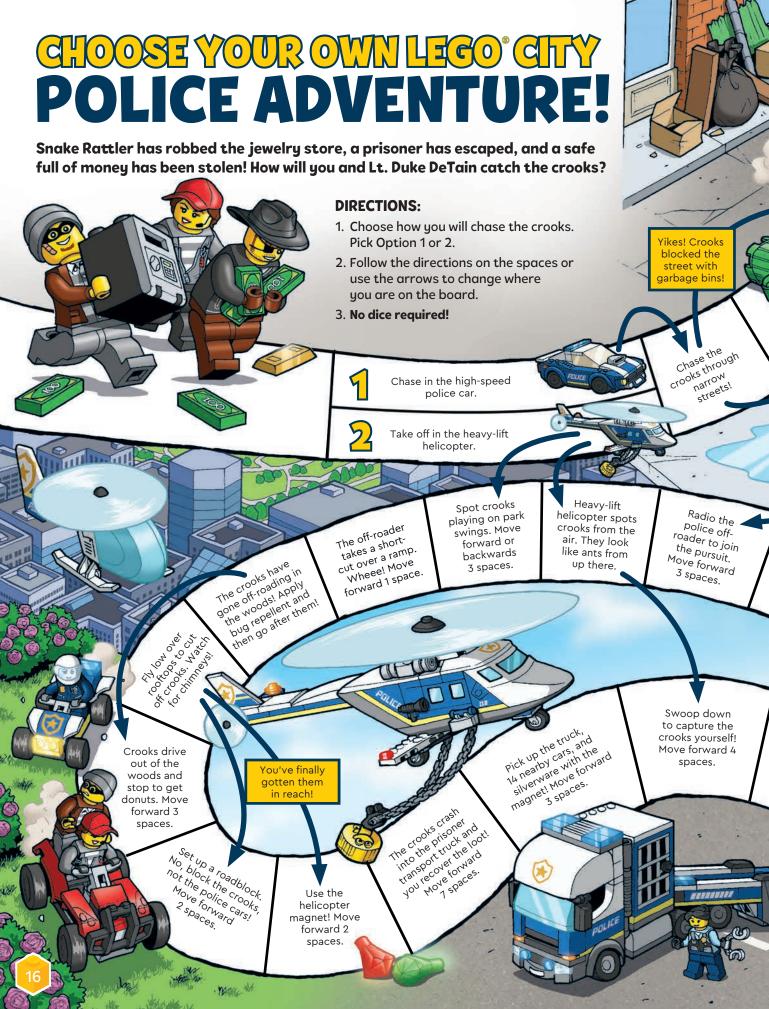

said Stephanie. Emma and Andrea said the same. Where could all the pets have gone?

"Let's all use our special talents to find our missing pets," said Olivia. "Here we go!"

Where do you think the Friends' favorite pets have gone? How will Olivia and the rest find them?







The six Trolls tribes all like their own kind of music. Take this true-or-false quiz and see what you know about different music styles.

- 1. Classical music is usually played in dance clubs.
  - a) True b) False
- 2. "Pop" is short for "popular music."
  - a) True
  - b) False
- 3. Another name for country music is "heavy metal."
  - a) True
  - b) False
- 4. Electronic dance music is also called EDM for short.
  - a) True
  - b) False
- 5. Jazz, funk and blues are all styles of music.
  - a) True
  - b) False









### "Let's meet our first contestant, Stephanie," said the TV host.

"I've been baking for years," said Stephanie. "So I know my way around a cupcake. I'm ready to compete and win!"

#### "And taking on Stephanie today will be David!"

"I'm new to baking, but I love it," said David. "So I'll just try my best!"

The host spun the wheel to discover what treat the bakers would have to create.



#### "The wheel says ... fish cake with chocolate frosting!"

Stephanie got right to work. She put all her ingredients in order, checked the recipe and started making her batter. She was sure she would take home the prize!

David was going a little more slowly to make sure he didn't make any big mistakes. He was still mixing his batter when Stephanie was already frying her fish!



She had moved