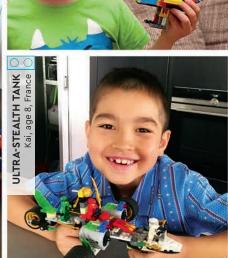

SPENCER

We took three models – the Sneaky Scorpion, Saber-Toothed Tiger and the Fire-Breathing Dragon and mashed them up together! What we got was a brand new creature that your parents wouldn't want flying around the house or hiding in your sock drawer. In other words ... it's awesome!

What would you make with these models? \_\_\_\_\_