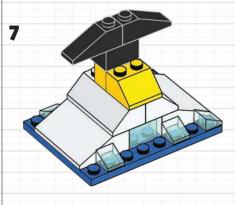

### **BUILD THESE AMAZING** BIRDS!

Add these colorful birds to your home decorations. You can build this penguin and toucan using pieces from your LEGO° collection. Don't worry about matching the colors. Use whatever color bricks you like!