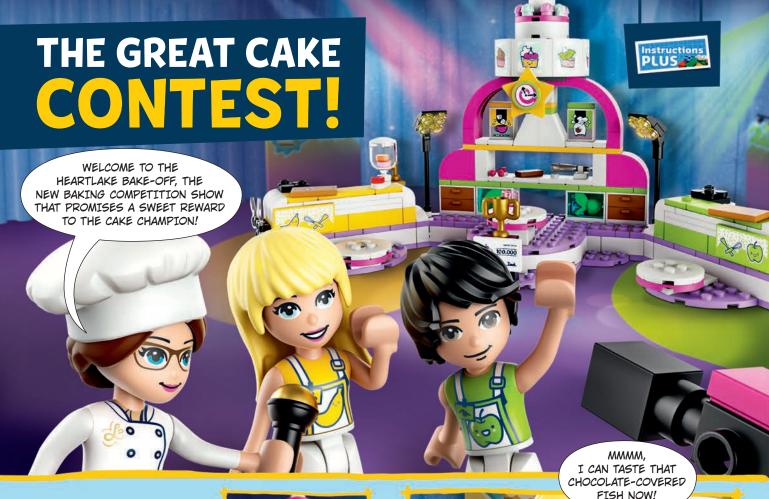

### "Let's meet our first contestant, Stephanie," said the TV host.

"I've been baking for years," said Stephanie. "So I know my way around a cupcake. I'm ready to compete and win!"

#### "And taking on Stephanie today will be David!"

"I'm new to baking, but I love it," said David. "So I'll just try my best!"

The host spun the wheel to discover what treat the bakers would have to create.

#### "The wheel says ... fish cake with chocolate frosting!"

Stephanie got right to work. She put all her ingredients in order, checked the recipe and started making her batter. She was sure she would take home the prize!