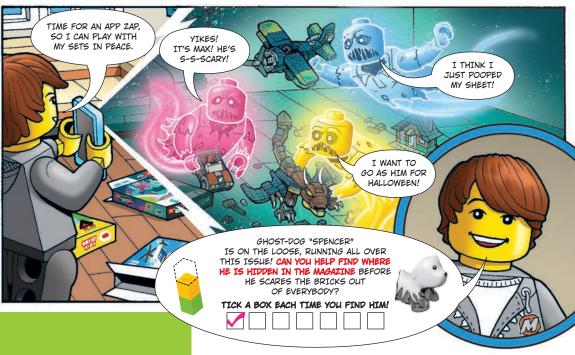

## HIDDEN SIDE SECRET FILES

We uncovered some of the mysteries of the town of Newbury, its ghosts and the young heroes trying to drive out the spirits and save the day. Read on... IF YOU DARE!

Why do ghosts ride elevators? To raise their spirits!

Need help? Answers can be found on page 27.

**PARKER** 

What kind of room will you never find in a ghost's house?

- A living room! Jack's ghost dog
  - Moves back and forth between Sides as he chooses
    - · Will always show up if promised bacon