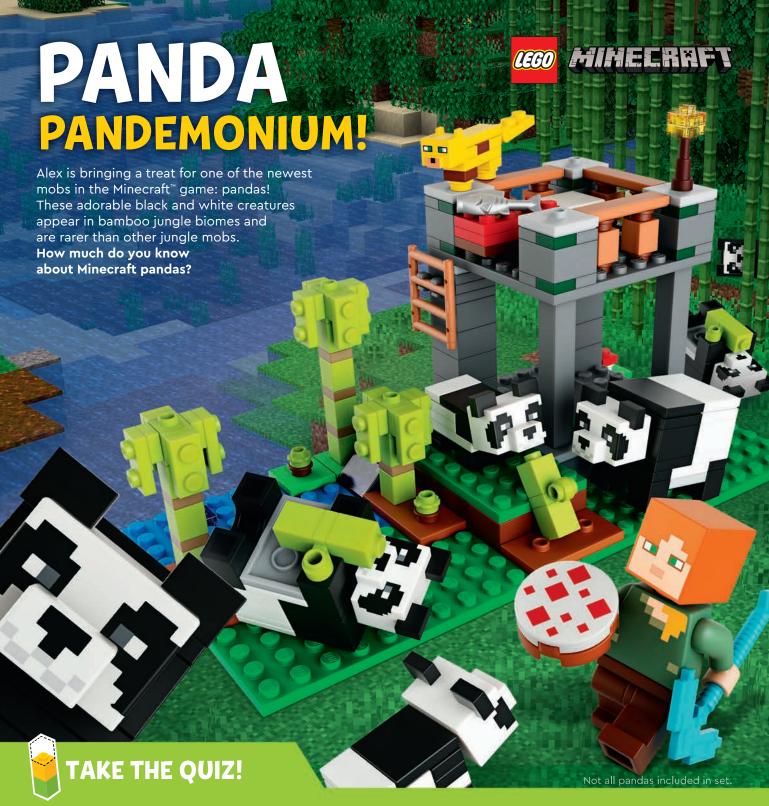

- **1.** Pandas will follow anyone who is carrying:
  - A. A shovel
  - **B.** Lava
  - C. Bamboo
  - **D.** Melons
- 2. Which of these is a favorite food of pandas in Minecraft™?
  - **A.** Pumpkins
  - B. Sugar cane
  - C. Cactus
  - D. Cake

- **3.** Baby pandas sometimes make their parents jump by doing this:
  - A. Sneezing
  - B. Roaring
  - C. Sleeping
  - **D.** Rolling around
- **4.** The slowest land mob in Minecraft is:
  - A. Normal pandas
  - **B.** Playful pandas
  - C. Worried pandas
  - **D.** Lazy pandas