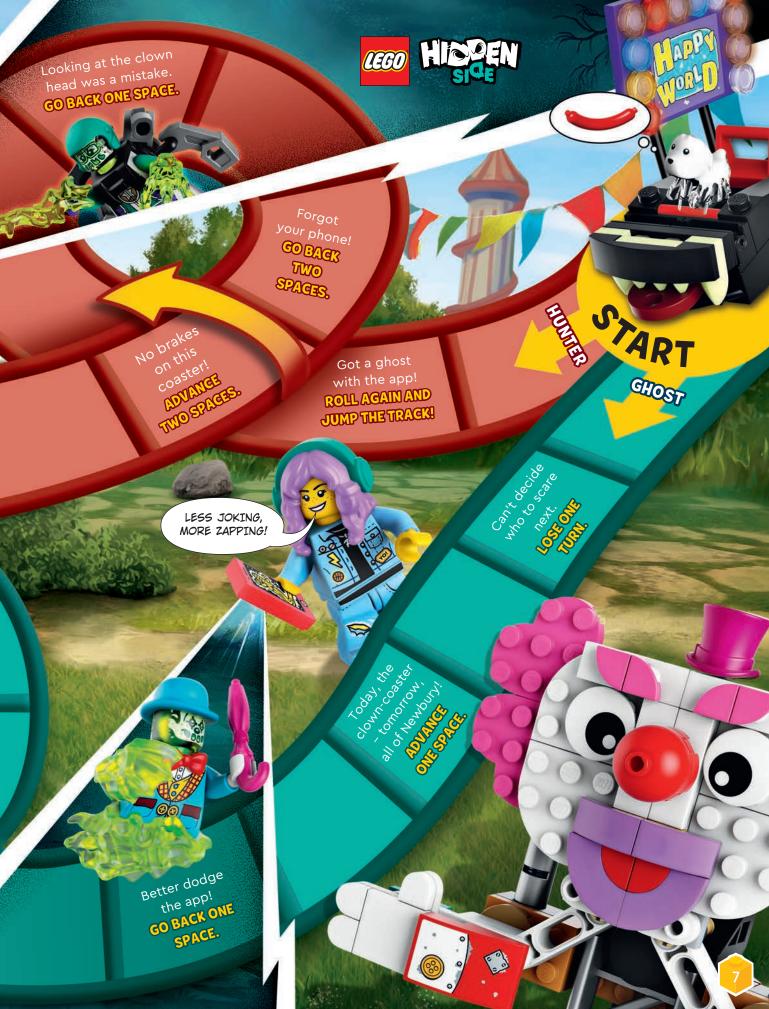

## HIDDEN SIDE SECRET FILES

We uncovered some of the mysteries of the town of Newbury, its ghosts and the young heroes trying to drive out the spirits and save the day. Read on... IF YOU DARE!

Why do ghosts ride elevators? To raise their spirits!

- New to Newbury
- Loves making videos and ghost hunting
- Best friends with Parker
- · Sometimes gets distracted by vlogging while on a ahost-hunting mission

What kind of streets do ghosts live on?

- Used to be the school grounds-keeper and a stunt-man
- Died and came back as a ghost
- Now he can do the craziest, most dangerous stunts without ever getting hurt

JACK

Why are ghosts like your mattress? They both wear sheets!

- Loves ghost hunting and is super good at it
- · Best friends with Jack
- Likes uncovering secrets and solving mysteries
- Very dedicated to her work

Why was the ghost such a bad liar? You could see right through him!

- · Invented the app Jack and Parker use to hunt ghosts Skilled inventor

  - Drives a bus she calls "Sweet Sally"
    - Enjoys designing new vehicles

Need help? Answers can be found on page 27.

**PARKER** 

What kind of room will you never find in a ghost's house?

- A living room! Jack's ghost dog
  - Moves back and forth between Sides as he chooses
    - · Will always show up if promised bacon

HIDDEN MESSAGE! FIND THE

Jack and Parker have sent you a secret message! Here's how to find it: 1. Cross out all the A's 3. Cross out all the S's

AUHSAEUUSYAUSUA AAUSDAOSSNUATAS

GAUSAEUUATSSAAS AGSLUOSAOSMAESD