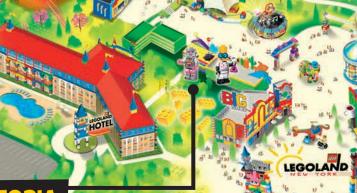

## LEGOLAND® NEW YORK!

Name: Kid Reporter Julio **Age:** 11 Hometown: Morris County, New Jersey

Favorite themed land:

Bricktopia

LEGO' NINJAGO' The Ride