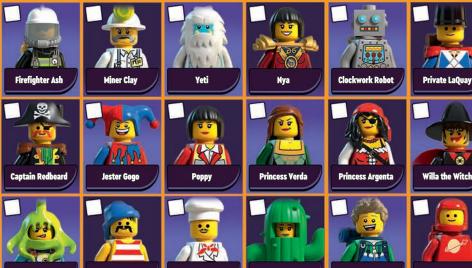

The LEGO® Legacy minifigures have an important mission, and we need YOU to choose which five minifigures are the best ones to carry it out.

Tick boxes for each minifigure

Tick boxes for each minitigure you choose for your team.