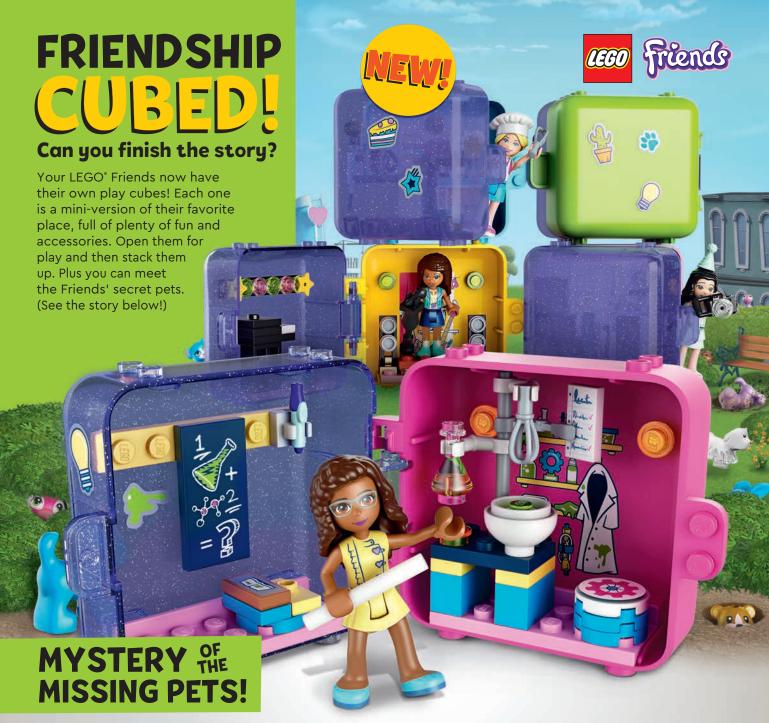

Olivia was hard at work in her lab. "This will be the best batch of slime I ever made!" she said. "Not too sticky, not too oozy. I can't wait to show my friends!"

Scooping up a handful of slime, she turned to see her pet's reaction to

it. But he was gone! Olivia looked everywhere. Worried, she called Andrea, Emma, Stephanie and Mia.

"My pet has vanished too," said Mia.

"So has mine," said Stephanie. Emma and Andrea said the same. Where could all the pets have gone?

"Let's all use our special talents to find our missing pets," said Olivia. "Here we go!"

Where do you think the Friends' favorite pets have gone? How will Olivia and the rest find them?

The six Trolls tribes all like their own kind of music. Take this true-or-false quiz and see what you know about different music styles.