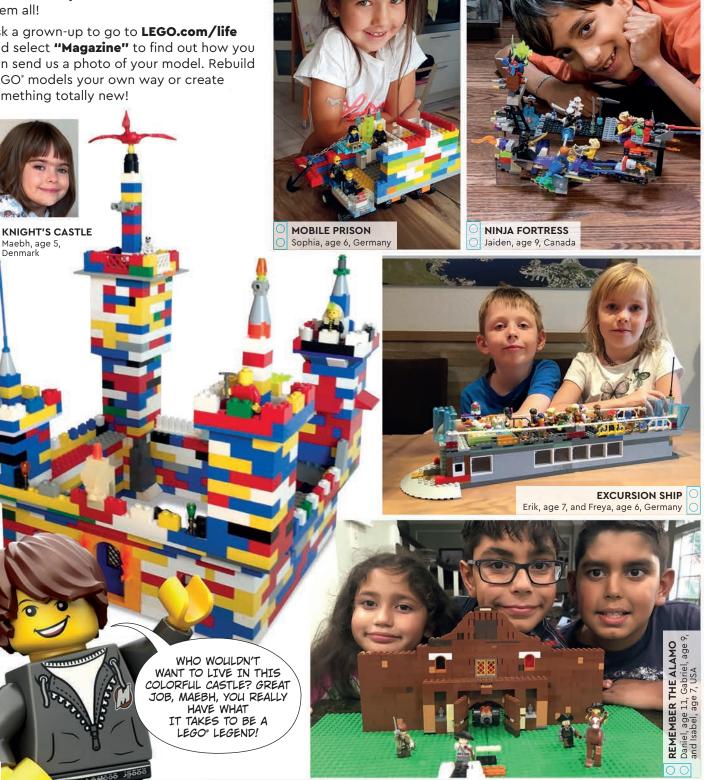

#### HI, MAX HERE!

Thanks to everybody who submitted their creation. We just wish we had room to show them all!

Ask a grown-up to go to LEGO.com/life and select "Magazine" to find out how you can send us a photo of your model. Rebuild LEGO° models your own way or create something totally new!