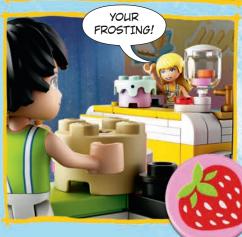

#### "The wheel says ... fish cake with chocolate frosting!"

Stephanie got right to work. She put all her ingredients in order, checked the recipe and started making her batter. She was sure she would take home the prize!

David was going a little more slowly to make sure he didn't make any big mistakes. He was still mixing his batter when Stephanie was already frying her fish!

She had moved onto making her frosting when David smelled something funny. Stephanie had forgotten to flip her fish over and it was starting to burn!

#### "Look out!" he said. "Your fish!"

Stephanie saw the trouble right away and fixed it. "Wow," she said to herself. "He helped me even though we are competing against each other."

Later, David took his cake out of the oven and got ready to frost it. Stephanie knew if she didn't say anything, she would be sure to win. "But I don't want to win that way," she thought.