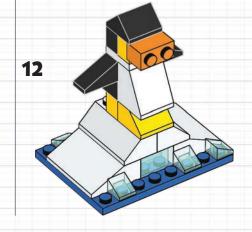

### **BUILD THESE AMAZING** BIRDS!

Add these colorful birds to your home decorations. You can build this penguin and toucan using pieces from your LEGO° collection. Don't worry about matching the colors. Use whatever color bricks you like!