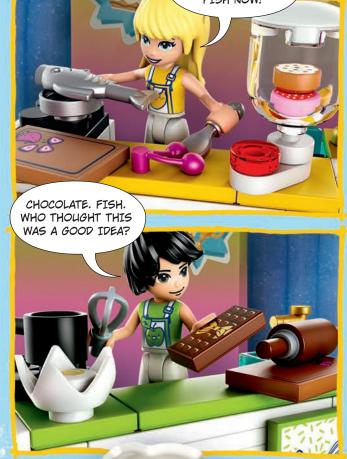

#### "The wheel says ... fish cake with chocolate frosting!"

Stephanie got right to work. She put all her ingredients in order, checked the recipe and started making her batter. She was sure she would take home the prize!

David was going a little more slowly to make sure he didn't make any big mistakes. He was still mixing his batter when Stephanie was already frying her fish!

She had moved onto making her frosting when David smelled something funny. Stephanie had forgotten to flip her fish over and it was starting to burn!

"David, put your cake in the freezer first," she said. "It will make it easier to frost."

Finally, the cakes were done. Neither Stephanie nor David tasted their creations. Chocolate-covered trout isn't anyone's idea of a good time.