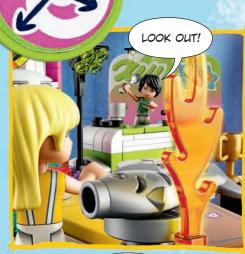

David was going a little more slowly to make sure he didn't make any big mistakes. He was still mixing his batter when Stephanie was already frying her fish!

She had moved onto making her frosting when David smelled something funny. Stephanie had forgotten to flip her fish over and it was starting to burn!

#### "Look out!" he said. "Your fish!"

Stephanie saw the trouble right away and fixed it. "Wow," she said to herself. "He helped me even though we are competing against each other."

Later, David took his cake out of the oven and got ready to frost it. Stephanie knew if she didn't say anything, she would be sure to win. "But I don't want to win that way," she thought.