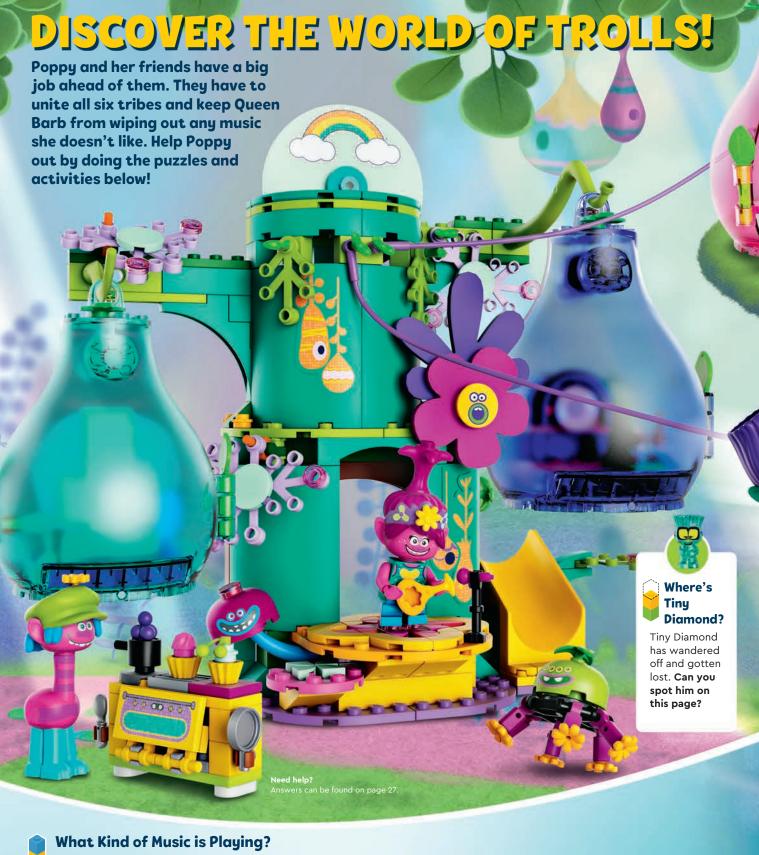

"Let's all use our special talents to find our missing pets," said Olivia. "Here we go!"

Where do you think the Friends' favorite pets have gone? How will Olivia and the rest find them?

The six Trolls tribes all like their own kind of music. Take this true-or-false quiz and see what you know about different music styles.

- 1. Classical music is usually played in dance clubs.
  - a) True b) False
- 2. "Pop" is short for "popular music."
  - a) True
  - b) False
- 3. Another name for country music is "heavy metal."
  - a) True
  - b) False
- 4. Electronic dance music is also called EDM for short.
  - a) True
  - b) False
- 5. Jazz, funk and blues are all styles of music.
  - a) True
  - b) False