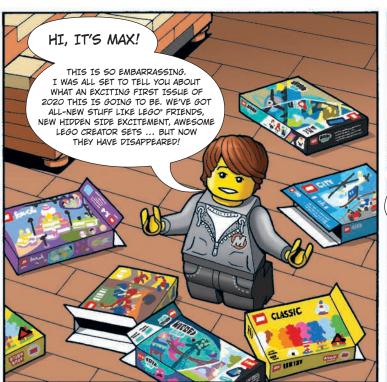

e the best ones to carry it out.

Tick boxes for each minifigure

Tick boxes for each minitigure you choose for your team.

#### YOUR MISSION:

- Sail to a pirate island.
- Climb to the top of a snowy mountain.
- Cast magic spells to enter a secret cave.
- Slip past the guardian dragon by making him laugh.
- Put out the Eternal Fire inside.











©2020 Gameloft. TM & ©2020 The LEGO Group. All Rights Reserved. Apple and the Apple logo are trademarks of Apple Inc., registered in the U.S. and other countries. App Store is a service mark of Apple Inc., registered in the U.S. and other countries. Google Play and the Google Play logo are trademarks of Google LLC. Microsoft, Windows and the Windows Store are trademarks of the Microsoft group of companies.

### **WELCOME TO ISSUE 1, 2020!**











#### LOOK!

Look for these icons on activity pages. They will tell you if the activity is easy, hard, or somewhere in between. Try them all and see how you do! If you get stuck, the answers can be found on page 27!











#### LEGO° Life Magazine

For information about LEGO\* Life visit **LEGO.com/life** 

For questions about your membership visit LEGO.com/service or call 1-877-518-5346



PO Box 1138 Enfield, CT 06082



PO Box 600 Markham, ON L3R 8G8



- **1.** Pandas will follow anyone who is carrying:
  - A. A shovel
  - **B.** Lava
  - C. Bamboo
  - **D.** Melons
- 2. Which of these is a favorite food of pandas in Minecraft™?
  - **A.** Pumpkins
  - B. Sugar cane
  - C. Cactus
  - D. Cake

- **3.** Baby pandas sometimes make their parents jump by doing this:
  - A. Snee