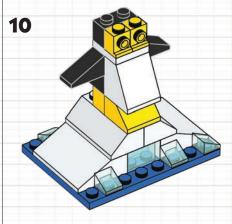

### **BUILD THESE AMAZING** BIRDS!

Add these colorful birds to your home decorations. You can build this penguin and toucan using pieces from your LEGO° collection. Don't worry about matching the colors. Use whatever color bricks you like!