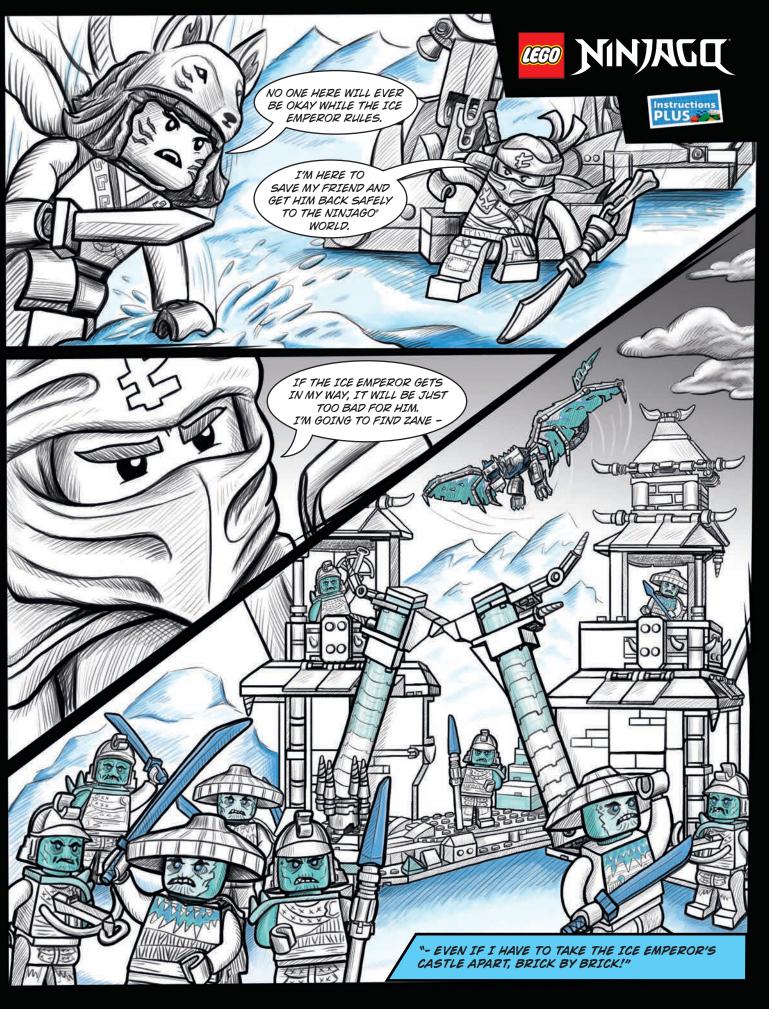

Take your building to a whole new level with Instructions PLUS! These new interactive building instructions let vou:

**VISUALIZE** 

where your BRICK will be placed in the model

**Z00M** 

in on building instructions

ROTATE

and VIEW your virtual model

DOWNLOAD

SCAN

BUILD

#### Getting **Instructions PLUS** is easy!

- 1. Download the FREE LEGO° Life app.
- 2. Scan the QR code on the instructions booklet of your LEGO set, or enter the set number into the app.
- 3. Once that's done, tap on the image of the set you just entered and start building!

Look for this symbol in this issue of LEGO® Life Magazine!

When you see it, you'll know that page includes a LEGO set that features **Instructions PLUS!** 