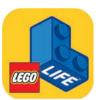

Take your building to a whole new level with Instructions PLUS! These new interactive building instructions let vou:

**VISUALIZE** 

where your BRICK will be placed in the model

**Z00M** 

in on building instructions

#### Getting **Instructions PLUS** is easy!

- 1. Download the FREE LEGO° Life app.
- 2. Scan the QR code on the instructions booklet of your LEGO set, or enter the set number into the app.
- 3. Once that's done, tap on the image of the set you just entered and start building!

Look for this symbol in this issue of LEGO® Life Magazine!

When you see it, you'll know that page includes a LEGO set that features **Instructions PLUS!** 