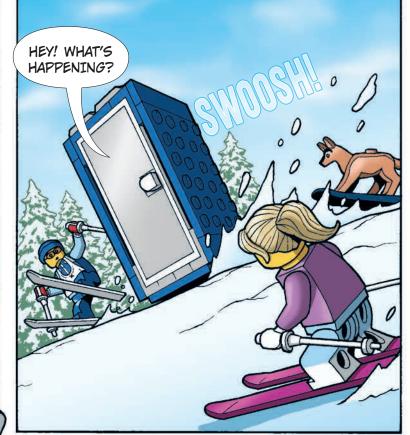

hat features **Instructions PLUS!** 



#### FINISH MAX'S **SHOPPING LIST!**

The last item on Max's shopping list is missing letters! Each space has a page number listed.

Look on that page to find a hidden letter. Then use those letters to complete the word.

- · WRAPPING PAPER
- · MATCHING PJS
- · INVITATIONS
- · COOKIES
- · CARDS
- · DECORATIONS



Need Help? Answers are on page 27.









#### LOOK!

Look for these icons on activity pages. They will tell you if the activity is easy, hard or somewhere in between. Try them all and see how you do!









#### LEGO° Life Magazine

For information about LEGO\* Life visit LEGO.com/life

For questions about your membership visit **LEGO.com/service** or call 1-877-518-5346



Enfield, CT 06082



P0 Box 600 Markham, ON L3R 8G8























Go back

1 space

Find a shepherd

chest with

wool
Roll again



# FROM LEGO CITY TO THE MOON!

The trip from LEGO® City to the Lunar Space Station takes a long time! That's why astronauts tell jokes on their way! Once they reach the station, there's plenty of work to do but also plenty of time to make each other laugh. Let's take a look at their "home away from Earth"!



#### **SUNRISE, SUNSET!**

These solar panels (and the astronauts) see 90 sunrises and sunsets every day. As soon as they put their sunglasses on, they have to take them off again!

#### **BUZZING BEES!**

Little robots called Astrobees help the astronauts do chores. And, yes, the first one was named Bumble!



### TIME FOR LAUNCH (UM, LUNCH)

In space, you still have to eat your vegetables! Astronauts grow