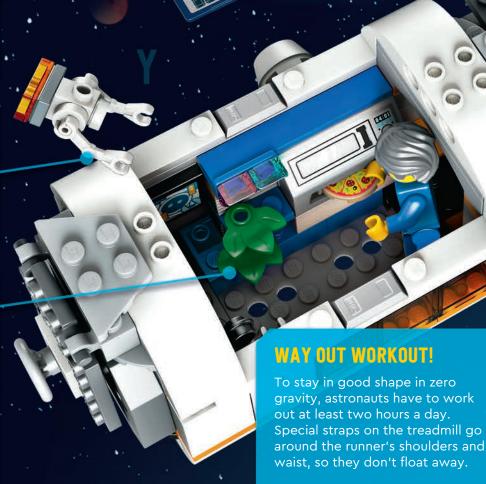

# FROM LEGO CITY TO THE MOON!

The trip from LEGO® City to the Lunar Space Station takes a long time! That's why astronauts tell jokes on their way! Once they reach the station, there's plenty of work to do but also plenty of time to make each other laugh. Let's take a look at their "home away from Earth"!

#### **SUNRISE, SUNSET!**

These solar panels (and the astronauts) see 90 sunrises and sunsets every day. As soon as they put their sunglasses on, they have to take them off again!

#### **BUZZING BEES!**

Little robots called Astrobees help the astronauts do chores. And, yes, the first one was named Bumble!

### TIME FOR LAUNCH (UM, LUNCH)

In space, you still have to eat your vegetables! Astronauts grow lettuce, peas, Chinese cabbage, radishes and more.

How many paperclips would it take to reach the moon?

One, but it would have to be really big!

How does Jupiter hold up its pants?

**EYES IN THE SKY!** 

A space station never

sleeps! It can feature over 350,000 sensors like this one, designed

to monitor systems and keep the station and

astronauts safe.