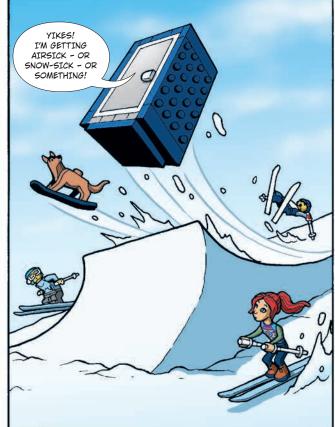

t features **Instructions PLUS!** 



#### FINISH MAX'S **SHOPPING LIST!**

The last item on Max's shopping list is missing letters! Each space has a page number listed.

Look on that page to find a hidden letter. Then use those letters to complete the word.

- · WRAPPING PAPER
- · MATCHING PJS
- · INVITATIONS
- · COOKIES
- · CARDS
- · DECORATIONS



Need Help? Answers are on page 27.









#### LOOK!

Look for these icons on activity pages. They will tell you if the activity is easy, hard or somewhere in between. Try them all and see how you do!









#### LEGO° Life Magazine

For information about LEGO\* Life visit LEGO.com/life

For questions about your membership visit **LEGO.com/service** or call 1-877-518-5346



Enfield, CT 06082



P0 Box 600 Markham, ON L3R 8G8























Go back

1 space

Find a shepherd

chest with

wool
Roll again



# FROM LEGO CITY TO THE MOON!

The trip from LEGO® City to the Lunar Space Station takes a long time! That's why astronauts tell jokes on their way! Once they reach the station, there's plenty of work to do but also plenty of time to make each other laugh. Let's take a look at their "home away from Earth"!



#### **SUNRISE, SUNSET!**

These solar panels (and the astronauts) see 90 sunrises and sunsets every day. As soon as they put their sunglasses on, they have to take them off again!

#### **BUZZING BEES!**

Little robots called Astrobees help the astronauts do chores. And, yes, the first one was named Bumble!



### TIME FOR LAUNCH (UM, LUNCH)

In space, you still have to eat your vegetables! Astronauts grow le