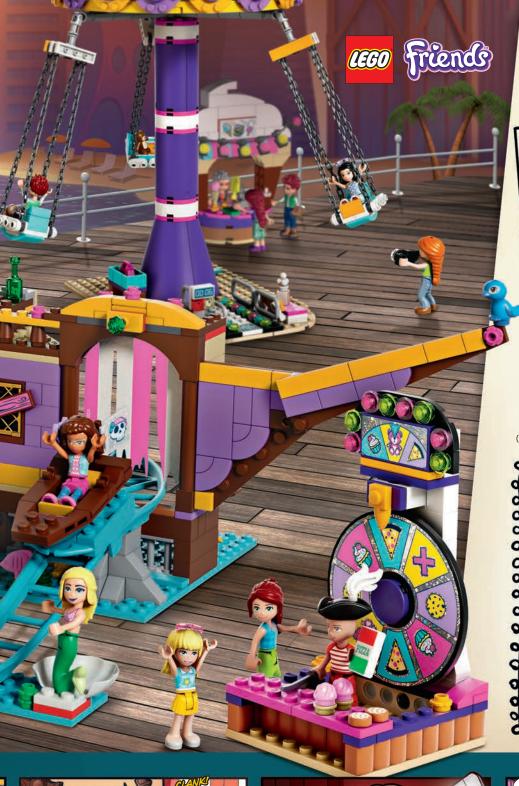

Look for this symbol in this issue of LEGO® Life Magazine!

When you see it, you'll know that page includes a LEGO set that features **Instructions PLUS!** 