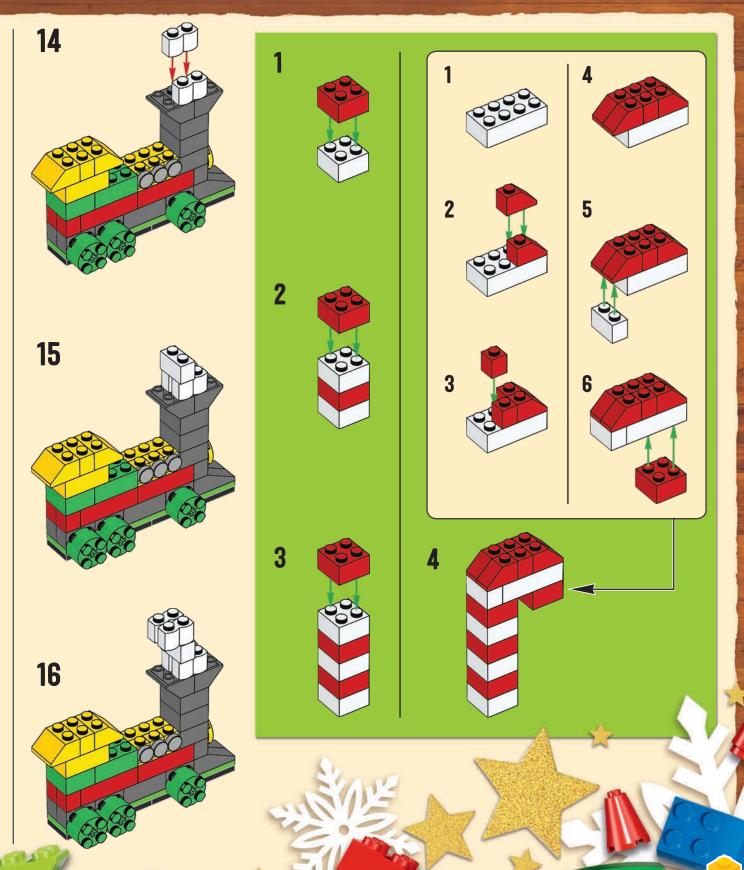

Take your building to a whole new level with Instructions PLUS! These new interactive building instructions let vou:

**VISUALIZE** 

where your BRICK will be placed in the model

**Z00M** 

in on building instructions

ROTATE

and VIEW your virtual model

DOWNLOAD

SCAN

BUILD

#### Getting **Instructions PLUS** is easy!

- 1. Download the FREE LEGO° Life app.
- 2. Scan the QR code on the instructions booklet of your LEGO set, or enter the set number into the app.
- 3. Once that's done, tap on the image of the set you just entered and start building!

Look for this symbol in this issue of LEGO® Life Magazine!

When you see it, you'll know that page includes a LEGO set that features **Instructions PLUS!** 