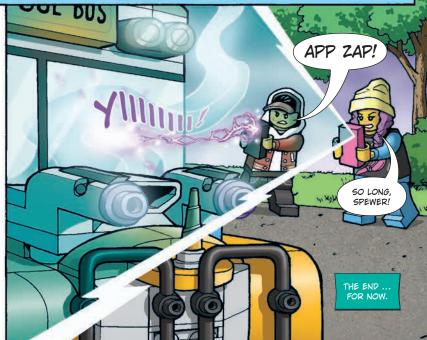

# BUILD A HOLIDAY GIFTI

HEY, GUYS. THIS IS JACK, AND THAT'S THE WAY HAUNTED PILE OF BRICKS CALLED NEWBURY HIGH SCHOOL.

JACK! FINISH UNLOADING THE EQUIPMENT FROM THE BUS! J.B. NEEDS TO SEE US.

0

0

0

0

Elsa, Anna, Olaf and all your friends are back in Disney's Frozen II. Here are some fun activities to get you in the mood for adventure!