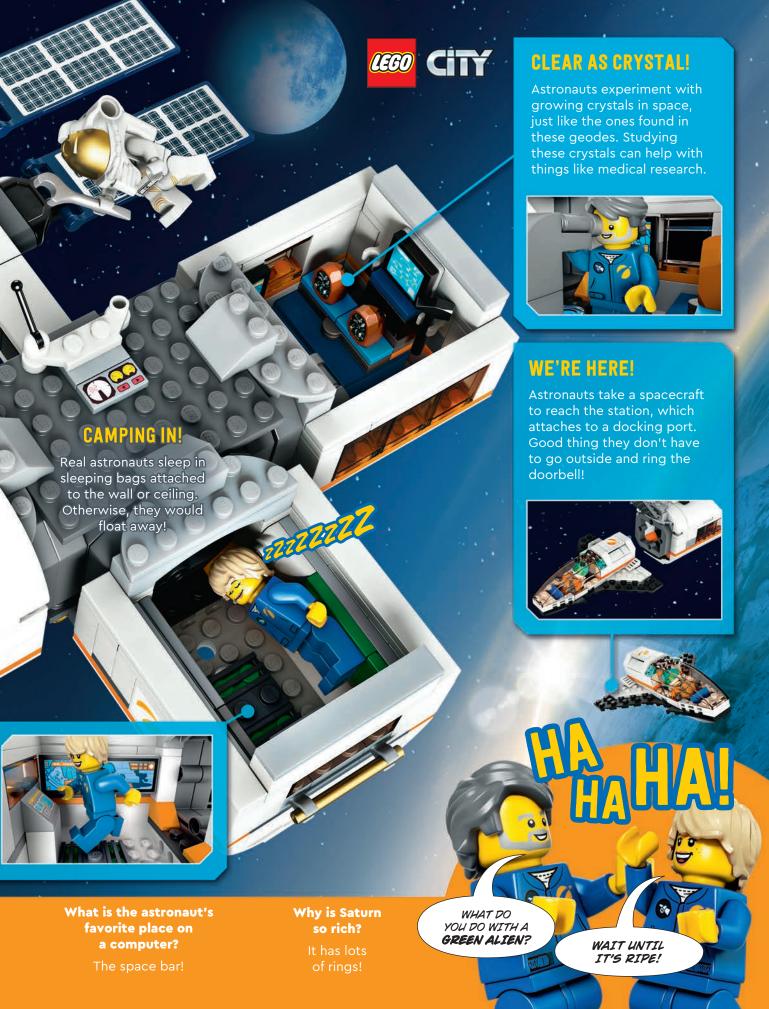

# FROM LEGO CITY TO THE MOON!

The trip from LEGO® City to the Lunar Space Station takes a long time! That's why astronauts tell jokes on their way! Once they reach the station, there's plenty of work to do but also plenty of time to make each other laugh. Let's take a look at their "home away from Earth"!

#### **SUNRISE, SUNSET!**

These solar panels (and the astronauts) see 90 sunrises and sunsets every day. As soon as they put their sunglasses on, they have to take them off again!

#### **BUZZING BEES!**

Little robots called Astrobees help the astronauts do chores. And, yes, the first one was named Bumble!

### TIME FOR LAUNCH (UM, LUNCH)

In space, you still have to eat your vegetables! Astronauts grow lettuce, peas, Chinese cabbage, radishes and more.

How many paperclips would it take to reach the moon?

One, but it would have to be really big!

How does Jupiter hold up its pants?

**EYES IN THE SKY!** 

A space station never

sleeps! It can feature over 350,000 sensors like this one, designed

to monitor systems and keep the station and

astronauts safe.