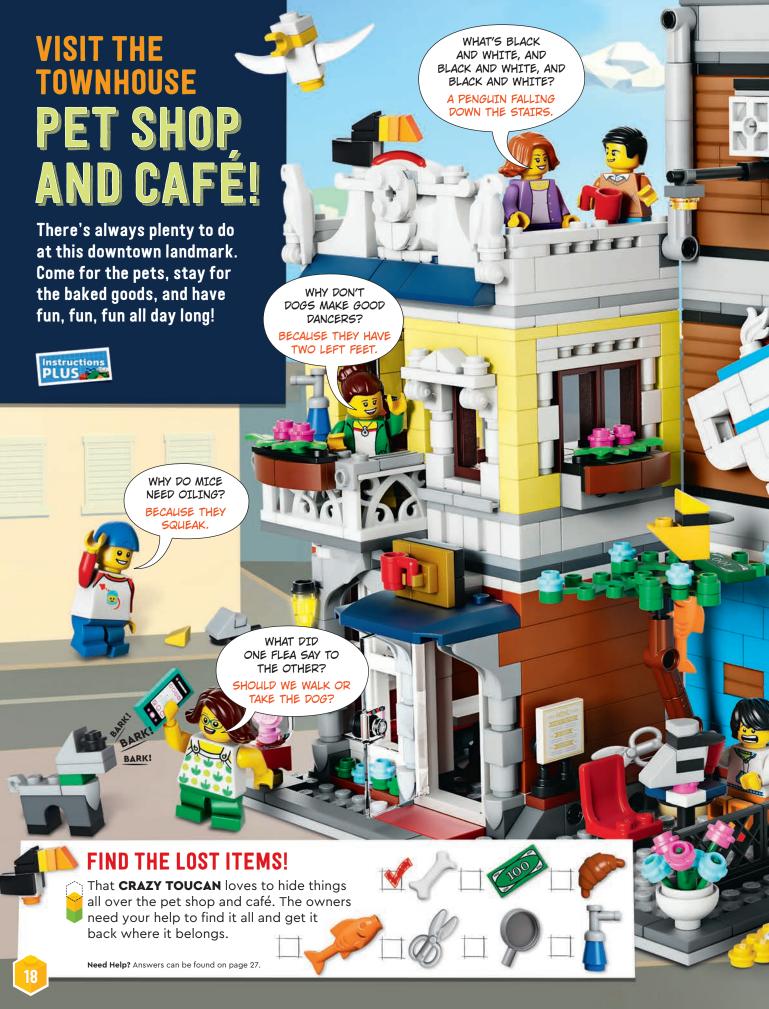

# FROM LEGO CITY TO THE MOON!

The trip from LEGO® City to the Lunar Space Station takes a long time! That's why astronauts tell jokes on their way! Once they reach the station, there's plenty of work to do but also plenty of time to make each other laugh. Let's take a look at their "home away from Earth"!

#### **SUNRISE, SUNSET!**

These solar panels (and the astronauts) see 90 sunrises and sunsets every day. As soon as they put their sunglasses on, they have to take them off again!

#### **BUZZING BEES!**

Little robots called Astrobees help the astronauts do chores. And, yes, the first one was named Bumble!

### TIME FOR LAUNCH (UM, LUNCH)

In space, you still have to eat your vegetables! Astronauts grow lettuce, peas, Chinese cabbage, radishes and more.

How many paperclips would it take to reach the moon?

One, but it would have to be really big!

How does Jupiter hold up its pants?

**EYES IN THE SKY!** 

A space station never

sleeps! It can feature over 350,000 sensors like this one, designed

to monitor systems and keep the station and

astronauts safe.