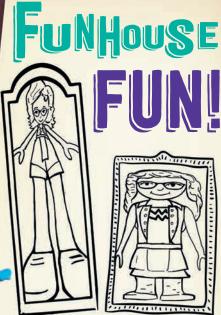

**FOLLOW THESE FACES** First Elsa, then Sven, then Anna!

A funhouse mirror can make you look super silly! Draw how you might look in one of those mirrors.

(We included a few examples to give you ideas.)