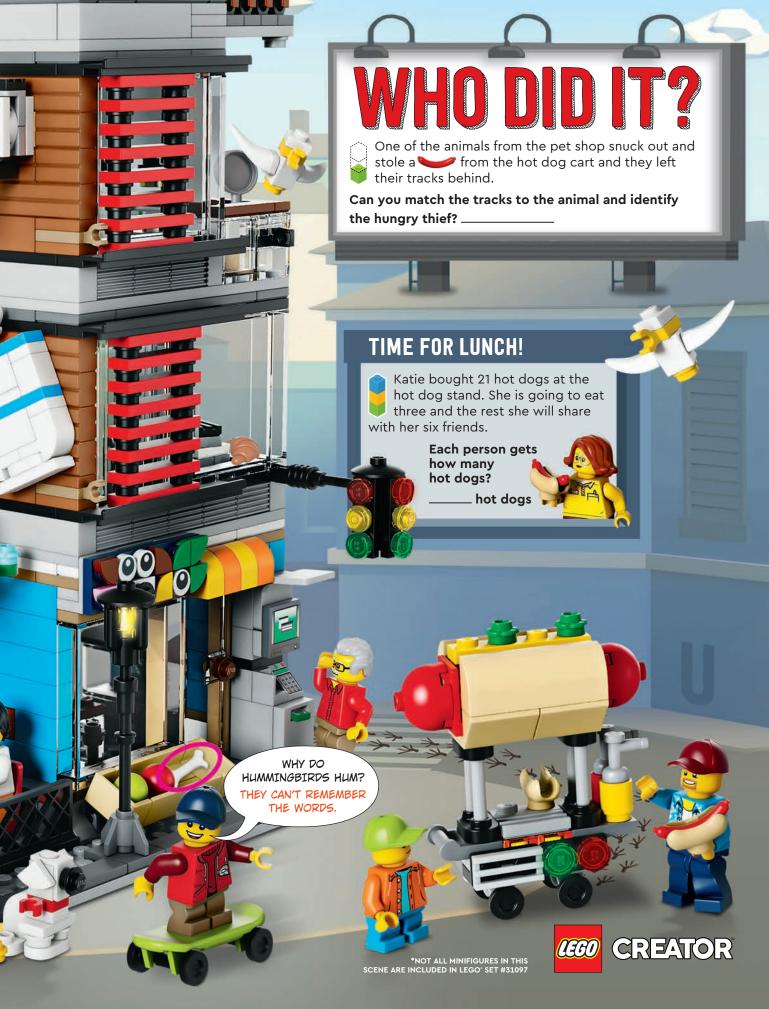

### TIME FOR LAUNCH (UM, LUNCH)

In space, you still have to eat your vegetables! Astronauts grow lettuce, peas, Chinese cabbage, radishes and more.

How many paperclips would it take to reach the moon?

One, but it would have to be really big!

How does Jupiter hold up its pants?

**EYES IN THE SKY!** 

A space station never

sleeps! It can feature over 350,000 sensors like this one, designed

to monitor systems and keep the station and

astronauts safe.