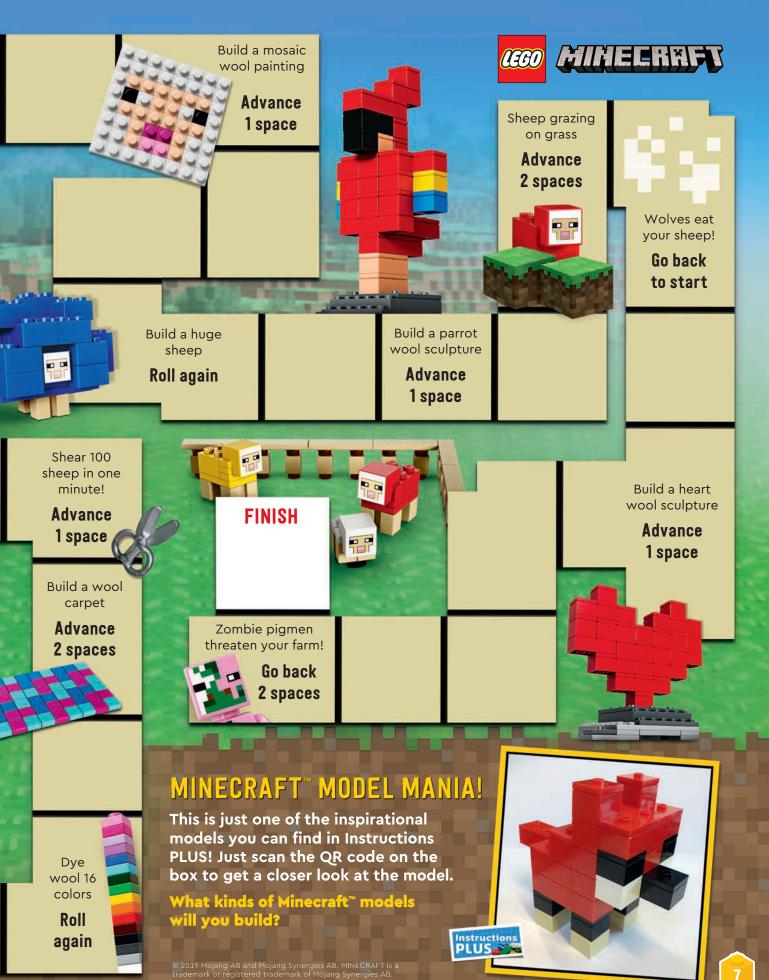

The last item on Max's shopping list is missing letters! Each space has a page number listed.

Look on that page to find a hidden letter. Then use those letters to complete the word.

- · WRAPPING PAPER
- · MATCHING PJS
- · INVITATIONS
- · COOKIES
- · CARDS
- · DECORATIONS



Need Help? Answers are on page 27.









#### LOOK!

Look for these icons on activity pages. They will tell you if the activity is easy, hard or somewhere in between. Try them all and see how you do!









#### LEGO° Life Magazine

For information about LEGO\* Life visit LEGO.com/life

For questions about your membership visit **LEGO.com/service** or call 1-877-518-5346



Enfield, CT 06082



P0 Box 600 Markham, ON L3R 8G8























Go back

1 space

Find a shepherd

chest with

wool
Roll again



# FROM LEGO CITY TO THE MOON!

The trip from LEGO® City to the Lunar Space Station takes a long time! That's why astronauts tell jokes on their way! Once they reach the station, there's plenty of work to do but also plenty of time to make each other laugh. Let's take a look at their "home away from Earth"!



#### **SUNRISE, SUNSET!**

These solar panels (and the astronauts) see 90 sunrises and sunsets every day. As soon as they put their sunglasses on, they have to take them off again!

#### **BUZZING BEES!**

Little robots called Astrobees help the astronauts do chores. And, yes, the first one was named Bumble!



### TIME FOR LAUNCH (UM, LUNCH)

In space, you still have to eat your vegetables! Astronauts grow lettuce, peas, Chinese cabbage, radishes and more.



How many paperclips wo