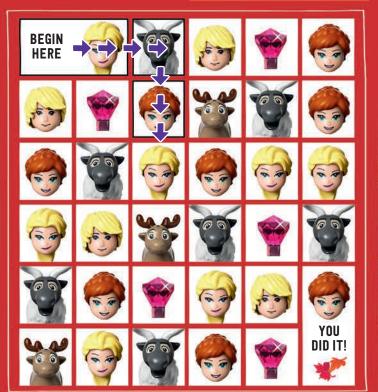

#### HELP ELSA FIND ANNA!

Anna is missing and Elsa has to find her! Follow this sequence of faces. You can move up, down and sideways through the maze as long as you follow the sequence of faces in order.

**FOLLOW THESE FACES** First Elsa, then Sven, then Anna!

A funhouse mirror can make you look super silly! Draw how you might look in one of those mirrors.

(We included a few examples to give you ideas.)