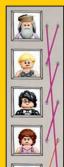

#### HELP ELSA FIND ANNA!

Anna is missing and Elsa has to find her! Follow this sequence of faces. You can move up, down and sideways through the maze as long as you follow the sequence of faces in order.

**FOLLOW THESE FACES** First Elsa, then Sven, then Anna!

A funhouse mirror can make you look super silly! Draw how you might look in one of those mirrors.

(We included a few examples to give you ideas.)