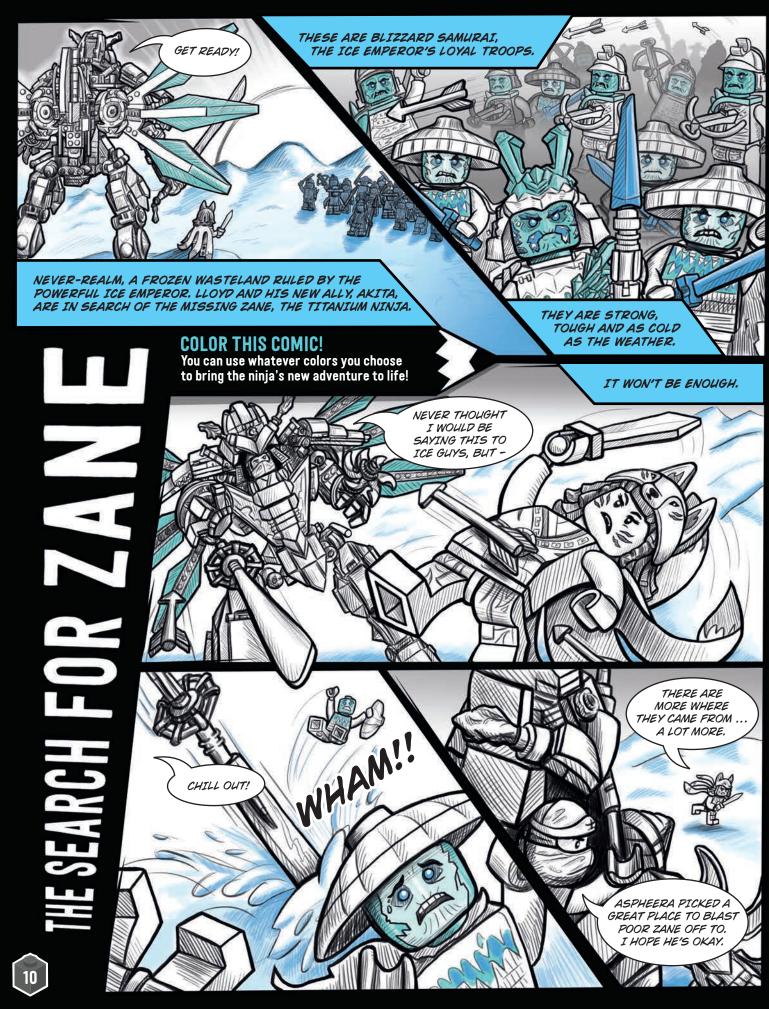

Take your building to a whole new level with Instructions PLUS! These new interactive building instructions let vou:

**VISUALIZE** 

where your BRICK will be placed in the model

**Z00M** 

in on building instructions

ROTATE

and VIEW your virtual model

DOWNLOAD

SCAN

BUILD

#### Getting **Instructions PLUS** is easy!

- 1. Download the FREE LEGO° Life app.
- 2. Scan the QR code on the instructions booklet of your LEGO set, or enter the set number into the app.
- 3. Once that's done, tap on the image of the set you just entered and start building!

Look for this symbol in this issue of LEGO® Life Magazine!

When you see it, you'll know that page includes a LEGO set that features **Instructions PLUS!** 