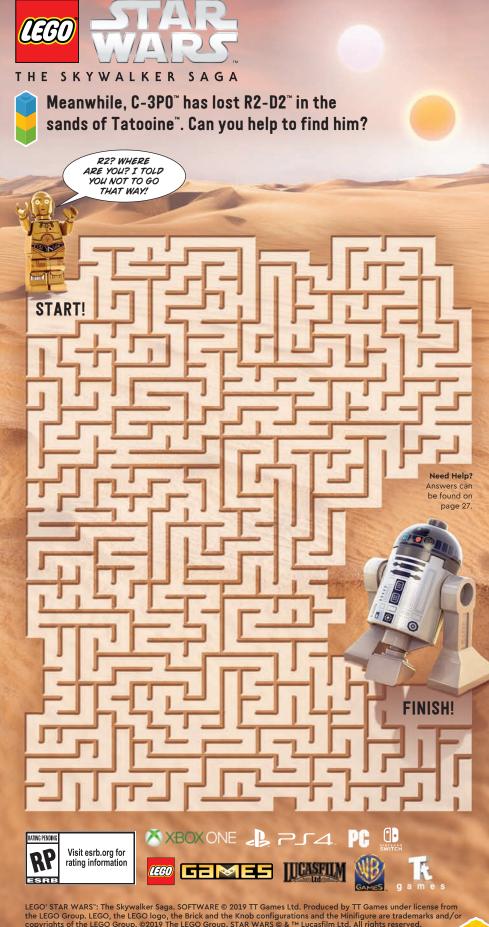

# DARK SIDE OR LIGHT SIDE? CHOOSE YOU MUST!

If you lived in the *Star Wars*<sup>™</sup> galaxy, would you be a Jedi<sup>™</sup> and use the Light Side of the Force, or give in to the Dark Side and be a Sith<sup>™</sup>?

#### The galaxy is yours with LEG0° Star Wars™: The Skywalker Saga!

Play through all nine saga films in a brand-new video game unlike any other. Fly across space to the saga's most memorable planets, in any order, at any time. A galaxy far, far away has never been more fun!