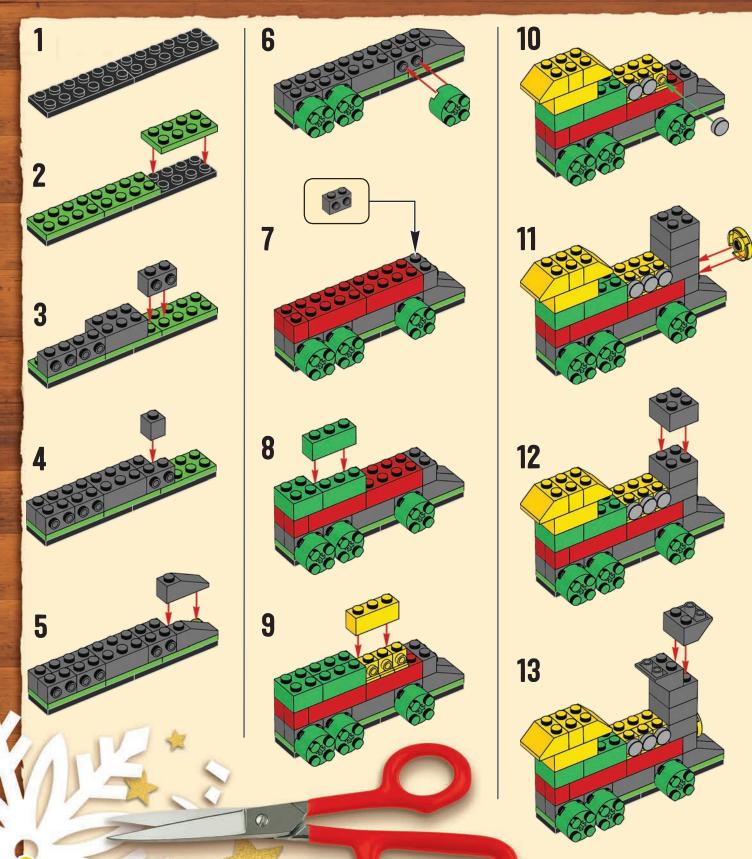

# BUILD A HOLIDAY GIFTI

HEY, GUYS. THIS IS JACK, AND THAT'S THE WAY HAUNTED PILE OF BRICKS CALLED NEWBURY HIGH SCHOOL.

JACK! FINISH UNLOADING THE EQUIPMENT FROM THE BUS! J.B. NEEDS TO SEE US.

0

0

0

0

Elsa, Anna, Olaf and all your friends are back in Disney's Frozen II. Here are some fun activities to get you in the mood for adventure!