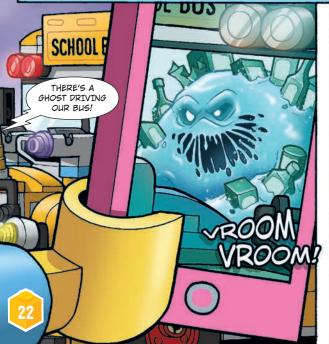

# BUILD A HOLIDAY GIFTI

HEY, GUYS. THIS IS JACK, AND THAT'S THE WAY HAUNTED PILE OF BRICKS CALLED NEWBURY HIGH SCHOOL.

JACK! FINISH UNLOADING THE EQUIPMENT FROM THE BUS! J.B. NEEDS TO SEE US.

0

0

0

0

Elsa, Anna, Olaf and all your friends are back in Disney's Frozen II. Here are some fun activities to get you in the mood for adventure!