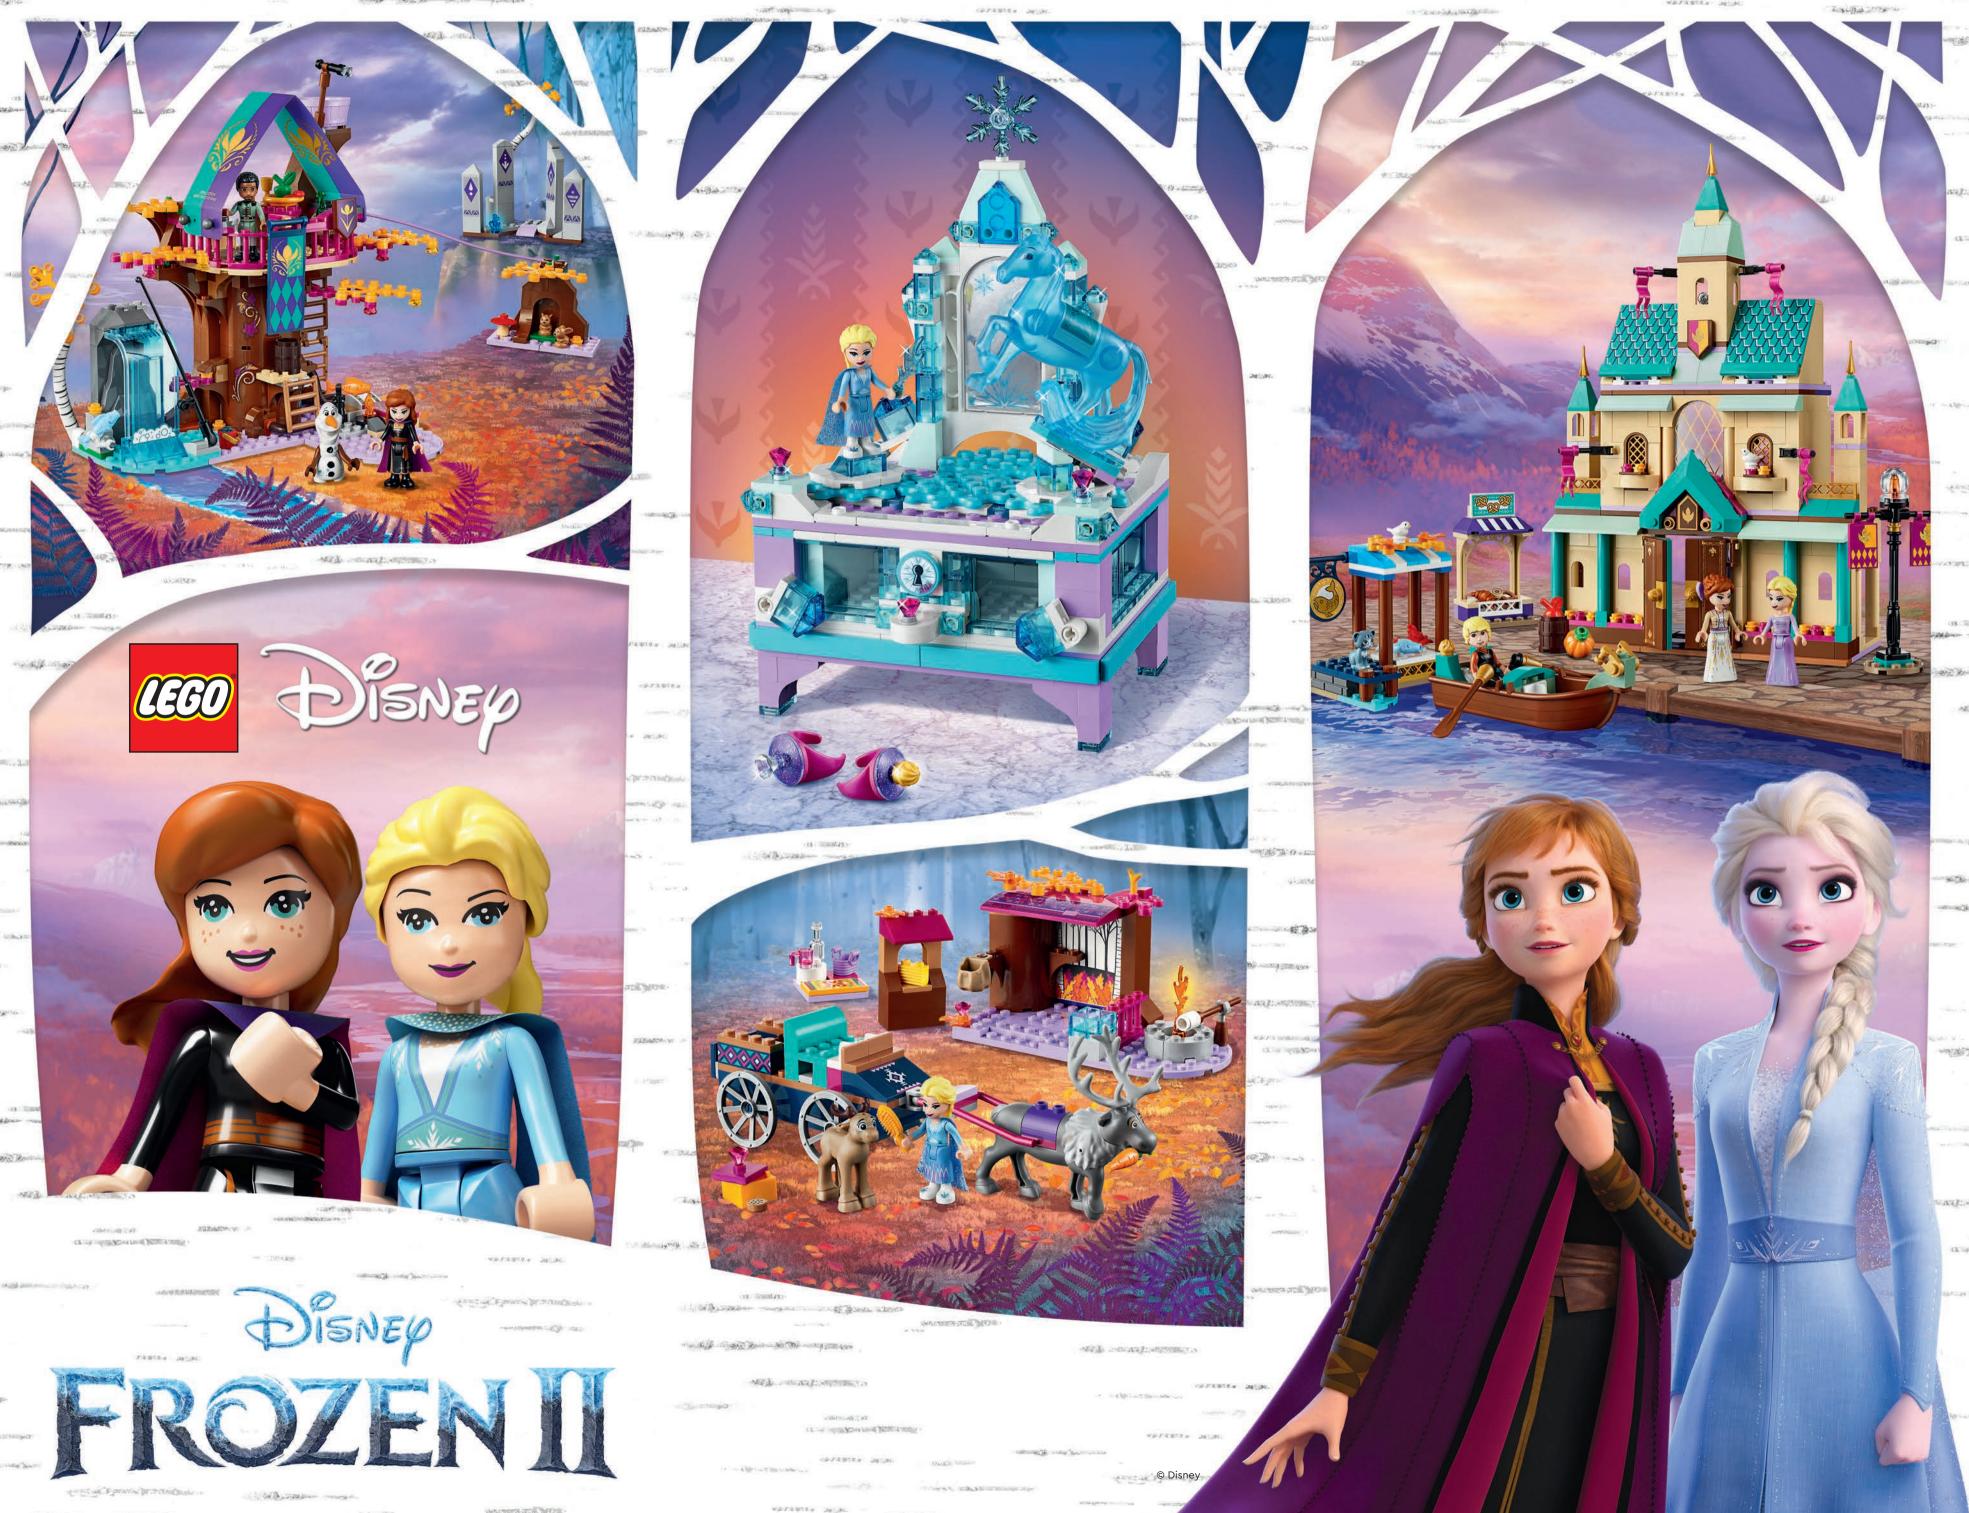

# BUILD A HOLIDAY GIFTI

HEY, GUYS. THIS IS JACK, AND THAT'S THE WAY HAUNTED PILE OF BRICKS CALLED NEWBURY HIGH SCHOOL.

JACK! FINISH UNLOADING THE EQUIPMENT FROM THE BUS! J.B. NEEDS TO SEE US.

0

0

0

0

Elsa, Anna, Olaf and all your friends are back in Disney's Frozen II. Here are some fun activities to get you in the mood for adventure!

#### HELP ELSA FIND ANNA!

Anna is missing and Elsa has to find her! Follow this sequence of faces. You can move up, down and sideways through the maze as long as you follow the sequence of faces in order.

**FOLLOW THESE FACES** First Elsa, then Sven, then Anna!

A funhouse mirror can make you look super silly! Draw how you might look in one of those mirrors.

(We included a few examples to give you ideas.)