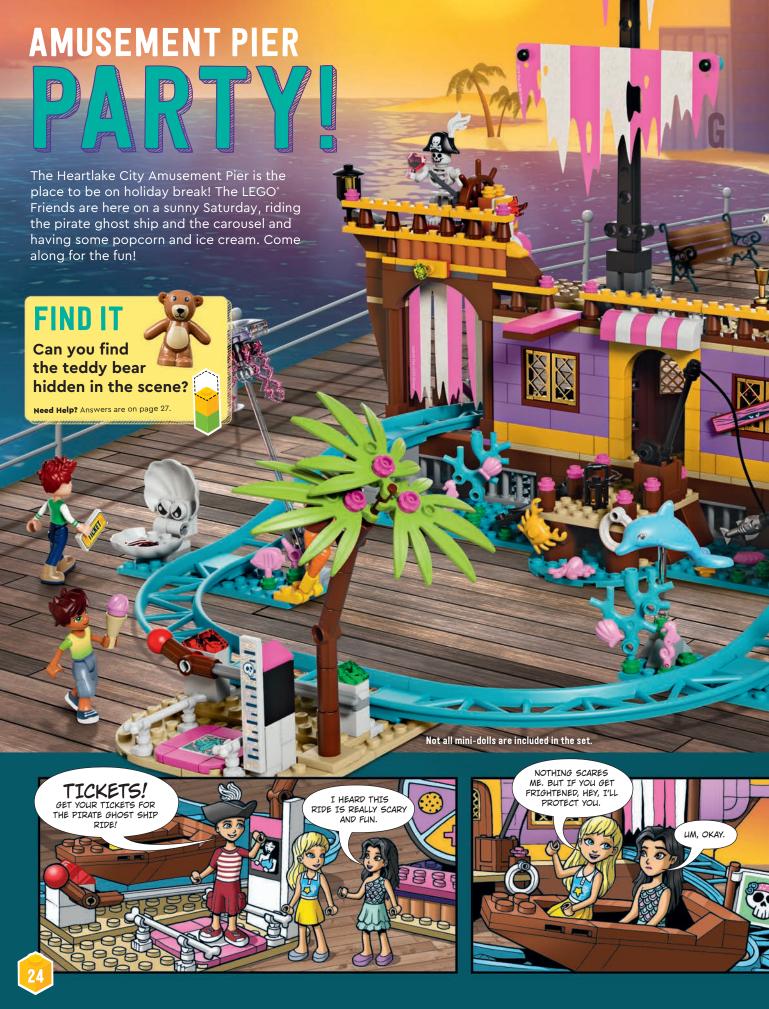

Look for this symbol in this issue of LEGO® Life Magazine!

When you see it, you'll know that page includes a LEGO set that features **Instructions PLUS!** 