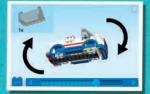

Take your building to a whole new level with Instructions PLUS! These new interactive building instructions let vou:

**VISUALIZE** 

where your BRICK will be placed in the model

**Z00M** 

in on building instructions

ROTATE

and VIEW your virtual model

DOWNLOAD

SCAN

BUILD