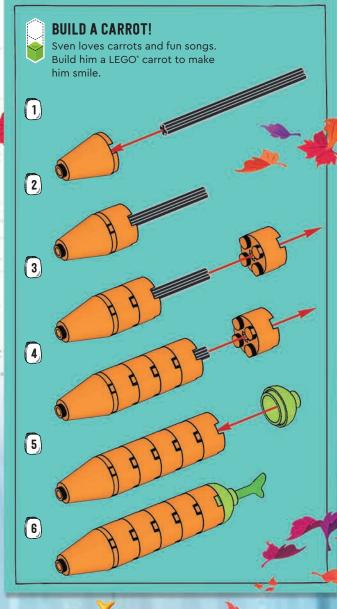

# BUILD A HOLIDAY GIFTI

HEY, GUYS. THIS IS JACK, AND THAT'S THE WAY HAUNTED PILE OF BRICKS CALLED NEWBURY HIGH SCHOOL.

JACK! FINISH UNLOADING THE EQUIPMENT FROM THE BUS! J.B. NEEDS TO SEE US.

0

0

0

0

Elsa, Anna, Olaf and all your friends are back in Disney's Frozen II. Here are some fun activities to get you in the mood for adventure!