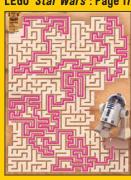

# DARK SIDE OR LIGHT SIDE? CHOOSE YOU MUST!

If you lived in the *Star Wars*<sup>™</sup> galaxy, would you be a Jedi<sup>™</sup> and use the Light Side of the Force, or give in to the Dark Side and be a Sith<sup>™</sup>?

#### **ANSWERS**

Welcome: Page 3
UGLY SWEATER

LEGO® Star Wars®: Page 17

LEGO Harry Potter<sup>™</sup>: Page 12