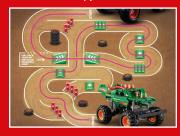

# A BRACELET FOR YOUR FRIEND!

Show your best friend what they mean to you. Decorate friendship bracelets for both of you.

BUILD YOUR OWN MONSTROUS CHALLENGE Create a track for **Monster Jam™** and share it with the world. Find out more on page 26.