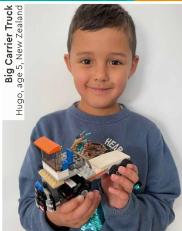

# **SEND US YOUR PHOTO!**

- 1 Have a photo taken of you with your build. You might see it on this page in a future issue.
- Ask a parent or guardian to go to LEGO.com/magazine.
- There they can download and complete the Submission Form, then email it along with your photo. See the Submission Form for the email address.
- Remember that you can send us a story about your model too. Tell us how you built it, what's going on in the scene, or whatever you like. Max also loves getting your letters!

Elliott, age 8, United Kingdom

Rebuild the world