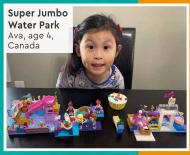

# **SEND US YOUR PHOTO!**

- 1 Have a photo taken of you with your build. You might see it on this page in a future issue.
- Ask a parent or guardian to go to LEGO.com/magazine.
- There they can download and complete the Submission Form, then email it along with your photo. See the Submission Form for the email address.
- Remember that you can send us a story about your model too. Tell us how you built it, what's going on in the scene, or whatever you like. Max also loves getting your letters!

Elliott, age 8, United Kingdom

Rebuild the world