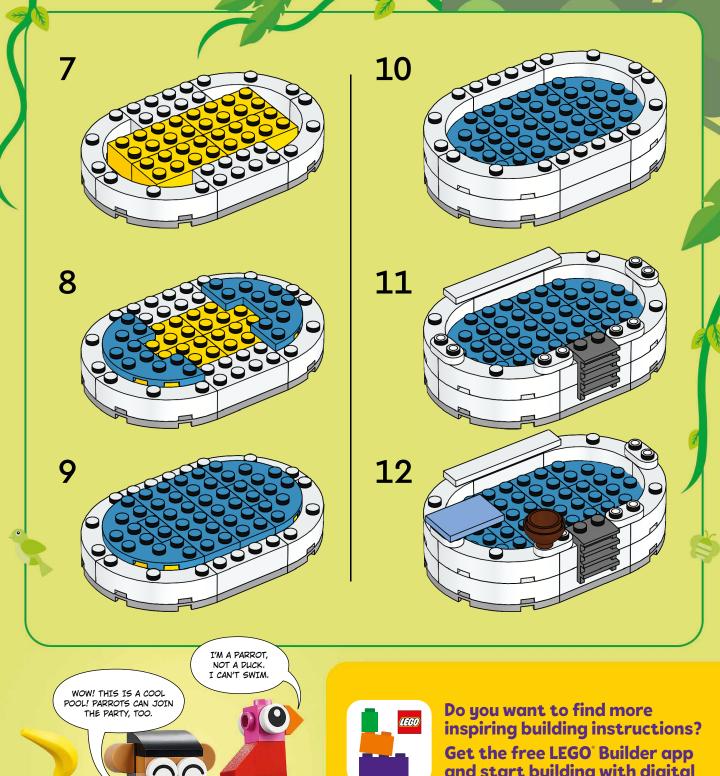

# NOX VOII

Get the free LEGO Builder app and start building with digital instructions!

Don't forget to ask a grown-up's permission before downloading apps.

- Save your sets
- Zoom in
- Rotate your model while you build
- Track your building completion!