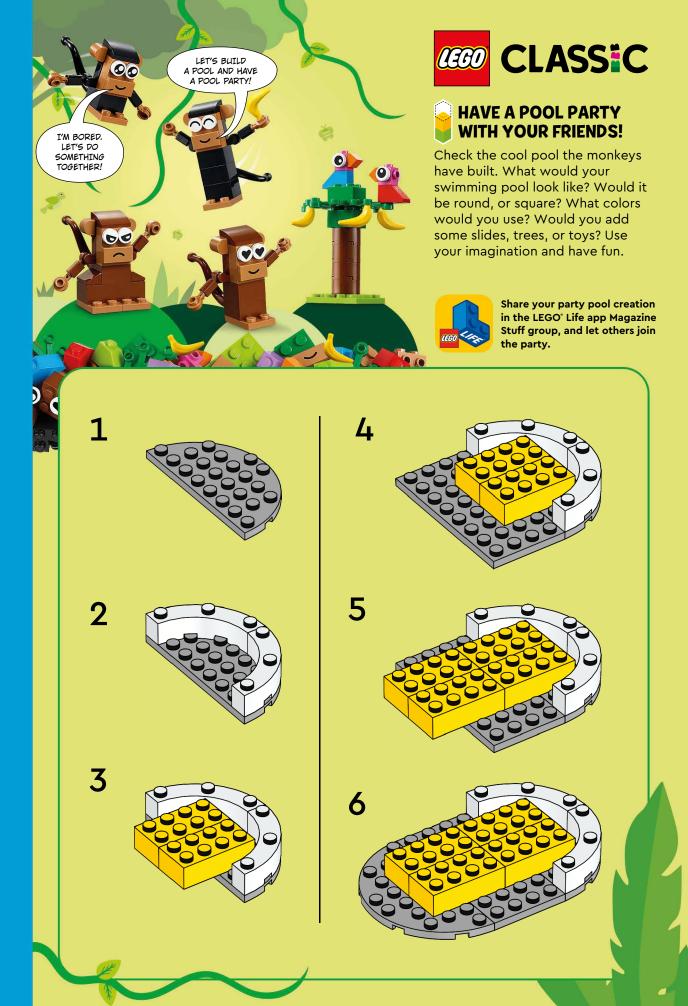

N MONSTROUS CHALLENGE Create a track for **Monster Jam™** and share it with the world. Find out more on page 26.

©2023 Feld Motor Sports, Inc.

MONSTER JAM"\*, DRAGON"\*, MONSTER MUTT"\* DALMATIAN and all related logos and characters/designs are intellectual property of and used under license from Feld Motor Sports, Inc. All rights reserved.

# **GET READY FOR**

# THE MACICAL JOURNEY!

Rapunzel, Cinderella and Jasmine are going to set off soon. But they have lost some parts of their vehicles and need to find them first. Help them look for the misplaced elements and check the box when you find one.







A flower from Rapunzel's hot air balloon



Jasmine's flying carpet



A wheel trom Cinderella's open horse carriage



A tassel from



Nervous

Нарру

Surprised











# NOX VOII











Get the free LEGO Builder app and start building with digital instructions!

Don't forget to ask a grown-up's permission before downloading apps.

- Save your sets
- Zoom in
- Rotate your model while you build
- Track your building completion!

# THE LOST POWER

Kai and Nya defeated the mighty Crystal King. But they used all their power to create an elemental dragon. Now, they wonder what to do. Can they get their powers back?











Do you have an AWESOME BUILD you would like to share with other builders?

# **SEND US YOUR PHOTO!**

- 1 Have a photo taken of you with your build. You might see it on this page in a future issue.
- Ask a parent or guardian to go to LEGO.com/magazine.
- There they can download and complete the Submission Form, then email it along with your photo