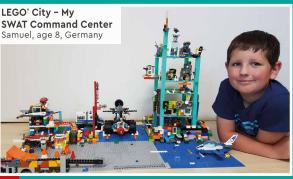

# **SEND US YOUR PHOTO!**

- 1 Have a photo taken of you with your build. You might see it on this page in a future issue.
- Ask a parent or guardian to go to LEGO.com/magazine.
- There they can download and complete the Submission Form, then email it along with your photo. See the Submission Form for the email address.
- Remember that you can send us a story about your model too. Tell us how you built it, what's going on in the scene, or whatever you like. Max also loves getting your letters!