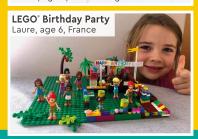

# **SEND US YOUR PHOTO!**

- 1 Have a photo taken of you with your build. You might see it on this page in a future issue.
- Ask a parent or guardian to go to LEGO.com/magazine.
- There they can download and complete the Submission Form, then email it along with your photo. See the Submission Form for the email address.
- Remember that you can send us a story about your model too. Tell us how you built it, what's going on in the scene, or whatever you like. Max also loves getting your letters!

Elliott, age 8, United Kingdom

Rebuild the world