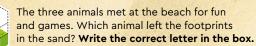

# ANIMALS OF THE WORLD

A cockatoo, rabbit and a seal share the same color, but not a home. Each animal has their favorite environment. Seals prefer living on an iceberg or a pebbly beach. At the same time, rabbits enjoy hiding in the tall grass, and cockatoos prefer somewhere in the jungle. Choose one natural habitat from the photographs and draw it around each animal.

MOUNTAIN FOREST

SAVANNA

JUNGLE

**FOREST** 

**MEADOW** 

WETLANDS

SEA

SEA ICE

PEBBLE BEACH

How about a cupcake party for your friend? Everything is almost ready. The only thing to do is to decorate the DOTS treats. Color in the cupcakes using your friend's favorite colors. You can even draw in extra shapes using LEGO° bricks or add stickers you may have at home.