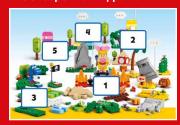

# ANIMALS OF THE WORLD

A cockatoo, rabbit and a seal share the same color, but not a home. Each animal has their favorite environment. Seals prefer living on an iceberg or a pebbly beach. At the same time, rabbits enjoy hiding in the tall grass, and cockatoos prefer somewhere in the jungle. Choose one natural habitat from the photographs and draw it around each animal.

MOUNTAIN FOREST

SAVANNA

JUNGLE

**FOREST** 

**MEADOW** 

WETLANDS

SEA

SEA ICE

PEBBLE BEACH

How about a cupcake party for your friend? Everything is almost ready. The only thing to do is to decorate the DOTS treats. Color in the cupcakes using your friend's favorite colors. You can even draw in extra shapes using LEGO° bricks or add stickers you may have at home.