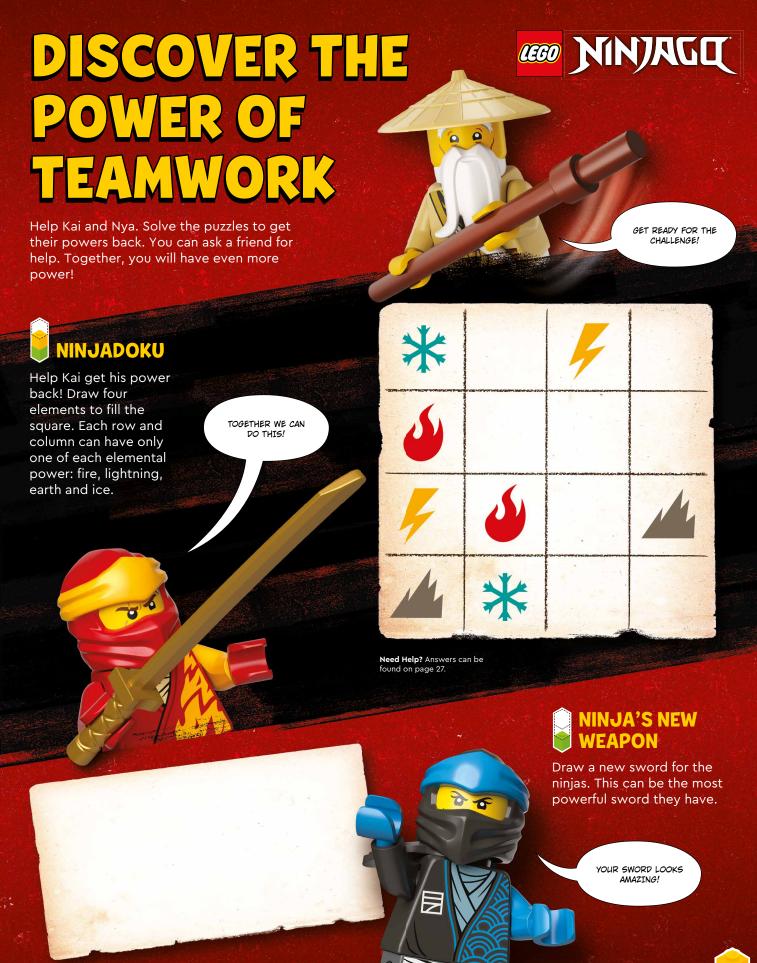

# THE LOST POWER

Kai and Nya defeated the mighty Crystal King. But they used all their power to create an elemental dragon. Now, they wonder what to do. Can they get their powers back?

Do you have an AWESOME BUILD you would like to share with other builders?

# **PUZZLED?**

Look for these icons on activity pages. They will tell you if the activity is easy, hard, or somewhere in between. Try them all and see how you do! If you get stuck, the answers can be found on page 27.