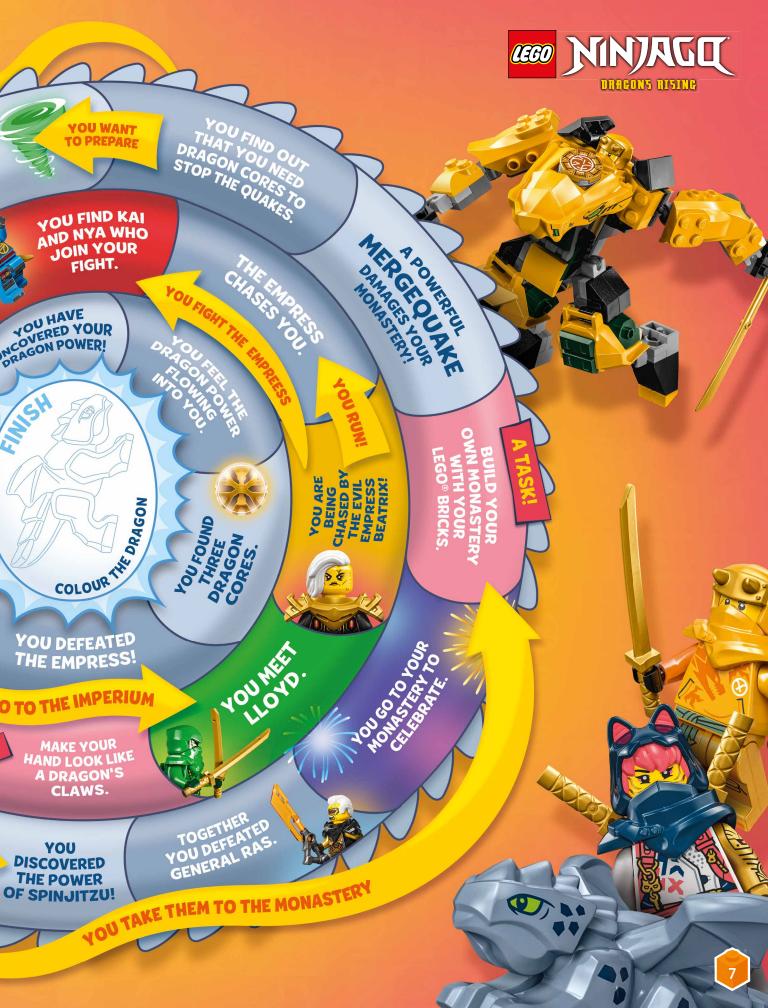

### JUST FOR YOU

Check out all the excitement in this issue! You will also see Max holding up his flag where pages have been created just for you. Look for him throughout the magazine!

### **PUZZLED?**

Look for these icons on activity pages. They will tell you if the activity is easy, hard, or somewhere in between. Try them all and see how you do! If you get stuck, the answers can be found on page 27.

New comics **Pages 4 & 8** 

**Amazing** challenges

**Get inspired** Pages 12, 24, 26

And much, much more!

Ask a parent or guardian to download it today for FREE from one of the app stores and sign in with your LEGO® Account.