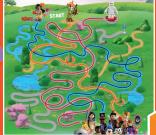

# minifigures **LET'S GET TOGETHER!** The LEGO® | Disney Minifigures are having a big gathering. But Pocahontas, Robin Hood and Baymax still haven't arrived. Each of them has a long way to go before joining the party. Can you help them find the correct paths? I'LL BE RIGHT WITH YOU AND HAVE SOME IT DOESN'T LOOK LIKE SHERWOOD, BUT I LOLLIPOPS! I SHOULD TAKE MY CANOE! CAN ALWAYS FIND THE RIGHT PATH. START WE'RE LIKE A BIG FAMILY! I CAN'T WAIT FOR THE PARTY TO START! **Need Help?** Answers can be found on page 27. ©Disney/Pixar