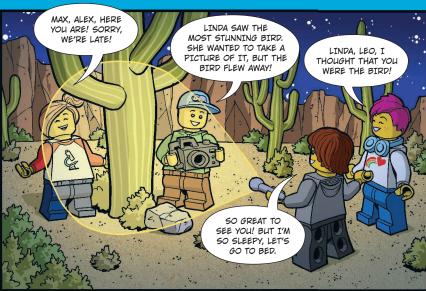

# HUNT FOR THE DREAM CREATURES

Mateo and his sister Izzie can travel through the lands of dreams. They try to catch the dream creatures and stop the Nightmare King from invading the waking world. They have found many wonderful beings... But some went missing!

### HELP IZZIE AND MATEO FIND THE DREAM CREATURES

Z-Blob, Zian and Señor Tortuga are hiding inside the LEGO<sup>\*</sup> Life Magazine. Read the magazine and find where they are.

Continue the hunt in the LEGO® DREAMZzz® group in the LEGO Life app.

### **Z-BLOB**

Mateo's sidekick. He can travel to the waking world.

### ZIAN

Very loyal to his friends. Part cat, part owl.

### **SEÑOR TORTUGA**

Living, breathing (and carrot-loving) food truck/pawn shop.