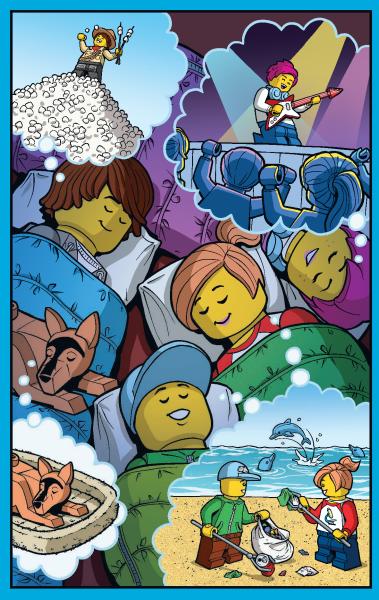

# HUNT FOR THE DREAM CREATURES

Mateo and his sister Izzie can travel through the lands of dreams. They try to catch the dream creatures and stop the Nightmare King from invading the waking world. They have found many wonderful beings... But some went missing!

### HELP IZZIE AND MATEO FIND THE DREAM CREATURES

Z-Blob, Zian and Señor Tortuga are hiding inside the LEGO<sup>\*</sup> Life Magazine. Read the magazine and find where they are.

Continue the hunt in the LEGO® DREAMZzz® group in the LEGO Life app.