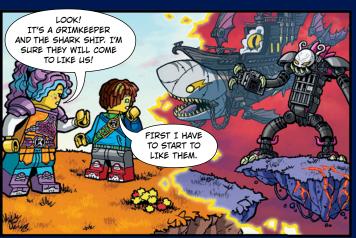

# HUNT FOR THE DREAM CREATURES

Mateo and his sister Izzie can travel through the lands of dreams. They try to catch the dream creatures and stop the Nightmare King from invading the waking world. They have found many wonderful beings... But some went missing!

### HELP IZZIE AND MATEO FIND THE DREAM CREATURES

Z-Blob, Zian and Señor Tortuga are hiding inside the LEGO<sup>\*</sup> Life Magazine. Read the magazine and find where they are.

Continue the hunt in the LEGO® DREAMZzz® group in the LEGO Life app.

### **Z-BLOB**

Mateo's sidekick. He can travel to the waking world.

### ZIAN

Very loyal to his friends. Part cat, part owl.

### **SEÑOR TORTUGA**

Living, breathing (and carrot-loving) food truck/pawn shop.