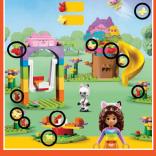

## GUESS WHERE THE FRIENDS WANT TO GO

**LEGO** Friends

The community centre and kitchen are so big that deciding on your favourite spot can be tricky! Read what each friend is saying and match them with their room.

GARDEN

Need help? Find the answers on page 27.

"I love to sing and play instruments! Perhaps I will create a brand new song?"

### ZAC

"Being outside is the best! I can take care of the plants in the greenhouse."

### LIANN

"Painting is always fun! I have an idea for a comic book. The story will be amazing!"

### **LEO**

"What to cook? I have so many ideas! I'll make everything delicious."

### **OLLY**

"I'll record a video and interview all my friends. They'll be the stars of my show!"

### NOVA

"Time for some rest! I'll play some video games and take care of my dog Pickle."

RECORDI

Not all minifigures are part of the set.