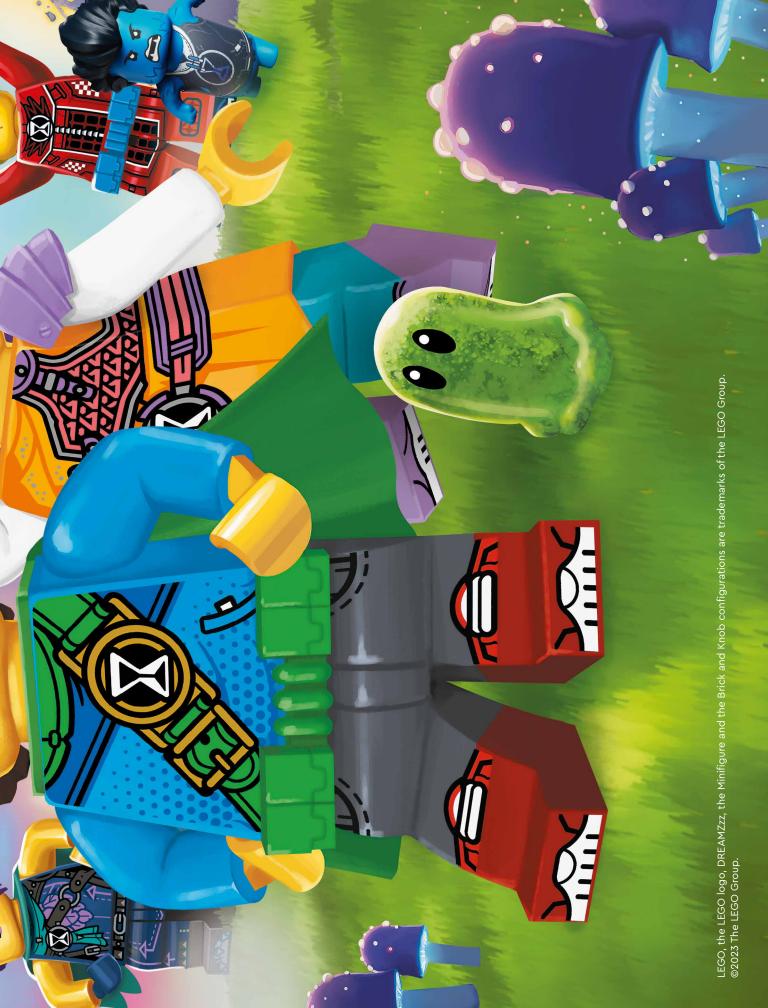

# HUNT FOR THE DREAM CREATURES

Mateo and his sister Izzie can travel through the lands of dreams. They try to catch the dream creatures and stop the Nightmare King from invading the waking world. They have found many wonderful beings... But some went missing!

### HELP IZZIE AND MATEO FIND THE DREAM CREATURES

Z-Blob, Zian and Señor Tortuga are hiding inside the LEGO<sup>\*</sup> Life Magazine. Read the magazine and find where they are.

Continue the hunt in the LEGO® DREAMZzz® group in the LEGO Life app.

### **Z-BLOB**

Mateo's sidekick. He can travel to the waking world.

### ZIAN

Very loyal to his friends. Part cat, part owl.

### **SEÑOR TORTUGA**

Living, breathing (and carrot-loving) food truck/pawn shop.