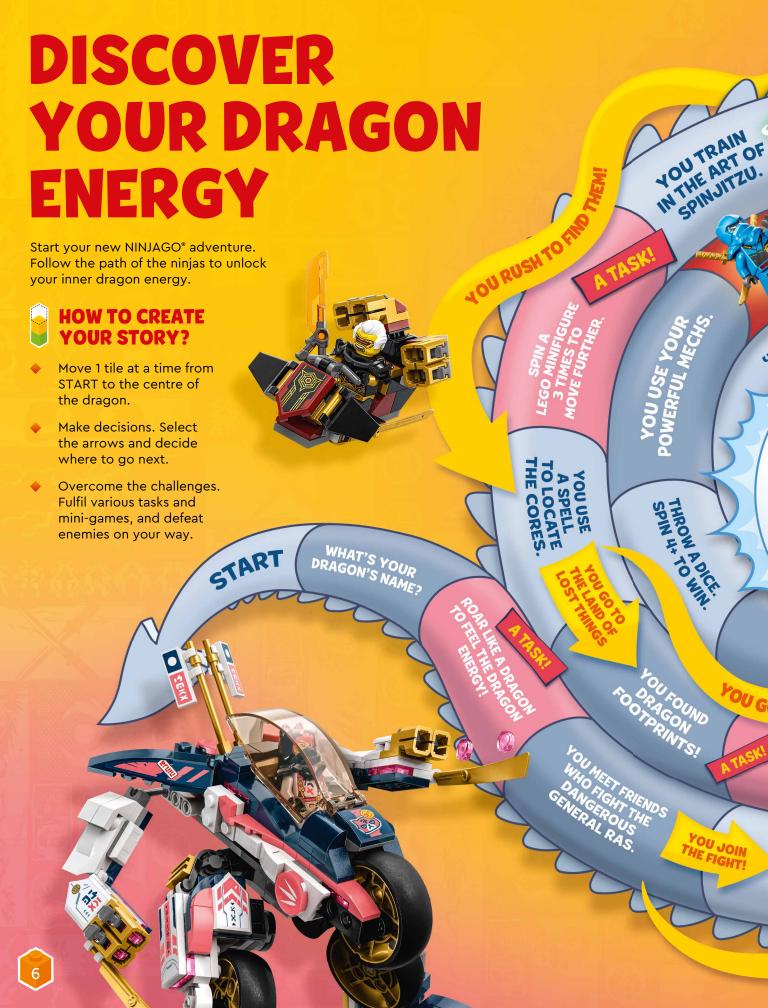

### JUST FOR YOU

Check out all the excitement in this issue! You will also see Max holding up his flag where pages have been created just for you. Look for him throughout the magazine!

### **PUZZLED?**

Look for these icons on activity pages. They will tell you if the activity is easy, hard, or somewhere in between. Try them all and see how you do! If you get stuck, the answers can be found on page 27.

New comics **Pages 4 & 8** 

**Amazing** challenges

**Get inspired** Pages 12, 24, 26

And much, much more!

Ask a parent or guardian to download it today for FREE from one of the app stores and sign in with your LEGO® Account.