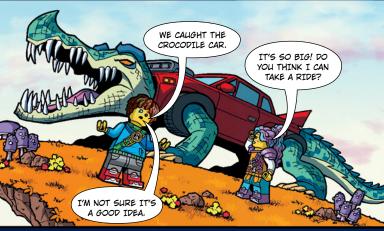

# HUNT FOR THE DREAM CREATURES

Mateo and his sister Izzie can travel through the lands of dreams. They try to catch the dream creatures and stop the Nightmare King from invading the waking world. They have found many wonderful beings... But some went missing!

### HELP IZZIE AND MATEO FIND THE DREAM CREATURES

Z-Blob, Zian and Señor Tortuga are hiding inside the LEGO<sup>\*</sup> Life Magazine. Read the magazine and find where they are.

Continue the hunt in the LEGO® DREAMZzz® group in the LEGO Life app.