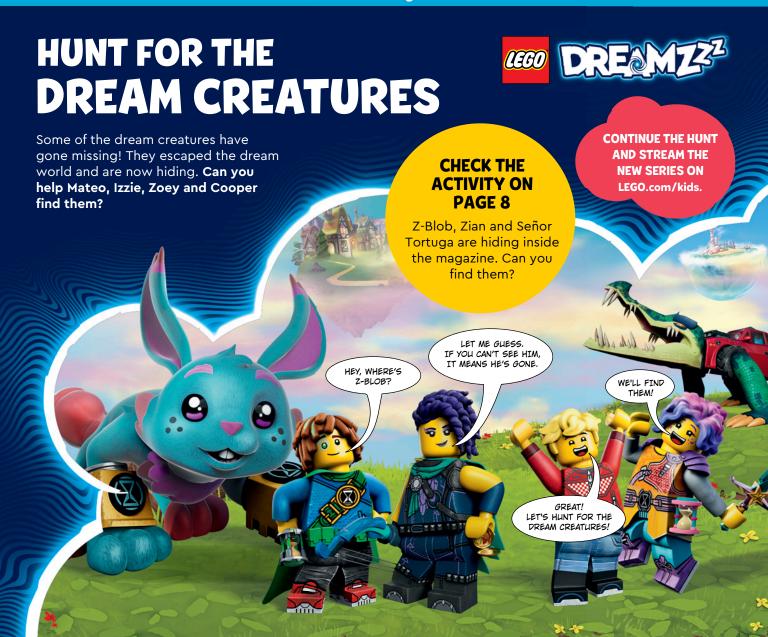

# HUNT FOR THE DREAM CREATURES

Mateo and his sister Izzie can travel through the lands of dreams. They try to catch the dream creatures and stop the Nightmare King from invading the waking world. They have found many wonderful beings... But some went missing!

### HELP IZZIE AND MATEO FIND THE DREAM CREATURES

Z-Blob, Zian and Señor Tortuga are hiding inside the LEGO<sup>\*</sup> Life Magazine. Read the magazine and find where they are.

Continue the hunt in the LEGO® DREAMZzz® group in the LEGO Life app.

### **Z-BLOB**

Mateo's sidekick. He can travel to the waking world.

### ZIAN

Very loyal to his friends. Part cat, part owl.

### **SEÑOR TORTUGA**

Living, breathing (and carrot-loving) food truck/pawn shop.