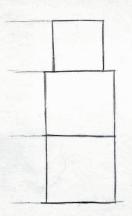

### LEARN HOW TO DRAW MAX!

Grab a pencil and a piece of paper and follow these instructions. A rubber will come in handy, too.

### STEP 1

Draw three squares. Use a pencil that can be easily erased with a rubber. The squares are there to help you with the drawing.