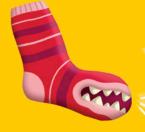

Do you have an AWESOME BUILD you would like to share with other builders?

### **SEND US YOUR PHOTO!**

- 1 Have a photo taken of you with your build. You might see it on this page in a future issue.
- 2 Ask a parent or guardian to go to LEGO.com/cool-creations.
- 3 There they can download and complete the Submission Form, then email it along with your photo. See the Submission Form for the email address.
- 4 Remember that you can send us a story about your model too. Tell us how you built it, what's going on in the scene, or whatever you like. Max also loves getting your letters!

THANKS TO EVERYONE WHO SENT IN THEIR CREATIONS, INCLUDING REYANSH, HANNAH, WILLIAM, EVIE, LUIS, MALTE AND YOUCHIN.

EVERY BUILD YOU SENT MADE US SAY "WOW!".