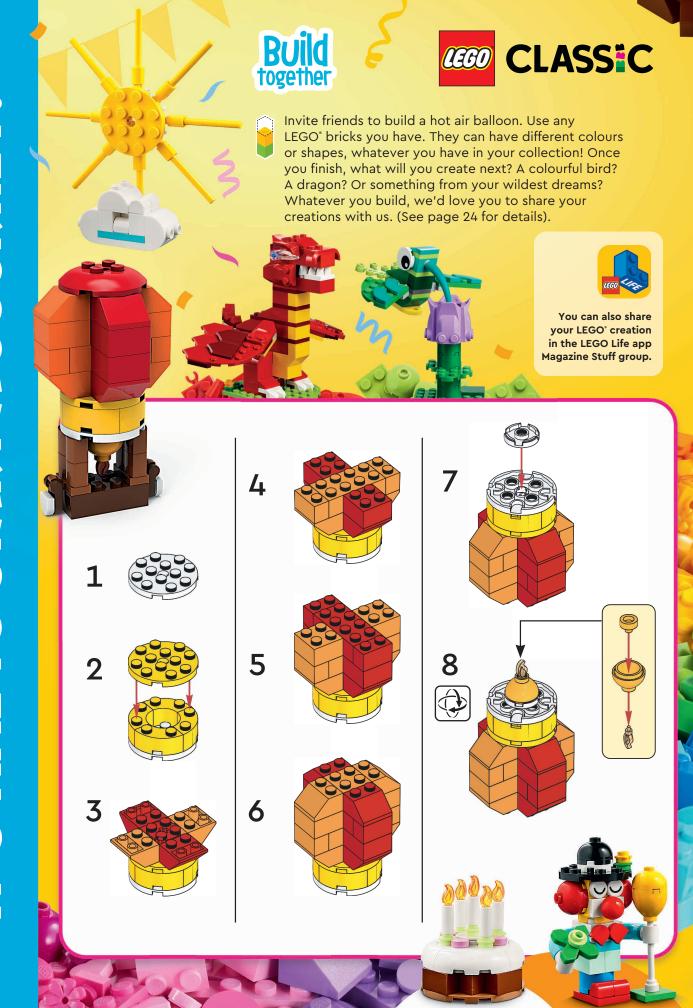

Do you have an AWESOME BUILD you would like to share with other builders?

### **SEND US YOUR PHOTO!**

- 1 Have a photo taken of you with your build. You might see it on this page in a future issue.
- 2 Ask a parent or guardian to go to LEGO.com/cool-creations.
- 3 There they can download and complete the Submission Form, then email it along with your photo. See the Submission Form for the email address.
- 4 Remember that you can send us a story about your model too. Tell us how you built it, what's going on in the scene, or whatever you like. Max also loves getting your letters!