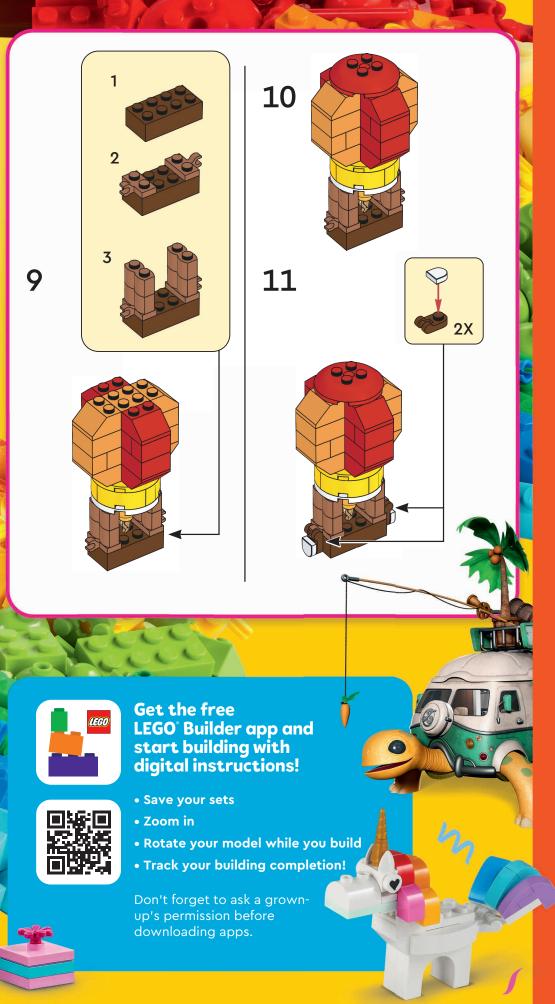

Do you have an AWESOME BUILD you would like to share with other builders?

### **SEND US YOUR PHOTO!**

- 1 Have a photo taken of you with your build. You might see it on this page in a future issue.
- 2 Ask a parent or guardian to go to LEGO.com/cool-creations.
- 3 There they can download and complete the Submission Form, then email it along with your photo. See the Submission Form for the email address.
- 4 Remember that you can send us a story about your model too. Tell us how you built it, what's going on in the scene, or whatever you like. Max also loves getting your letters!