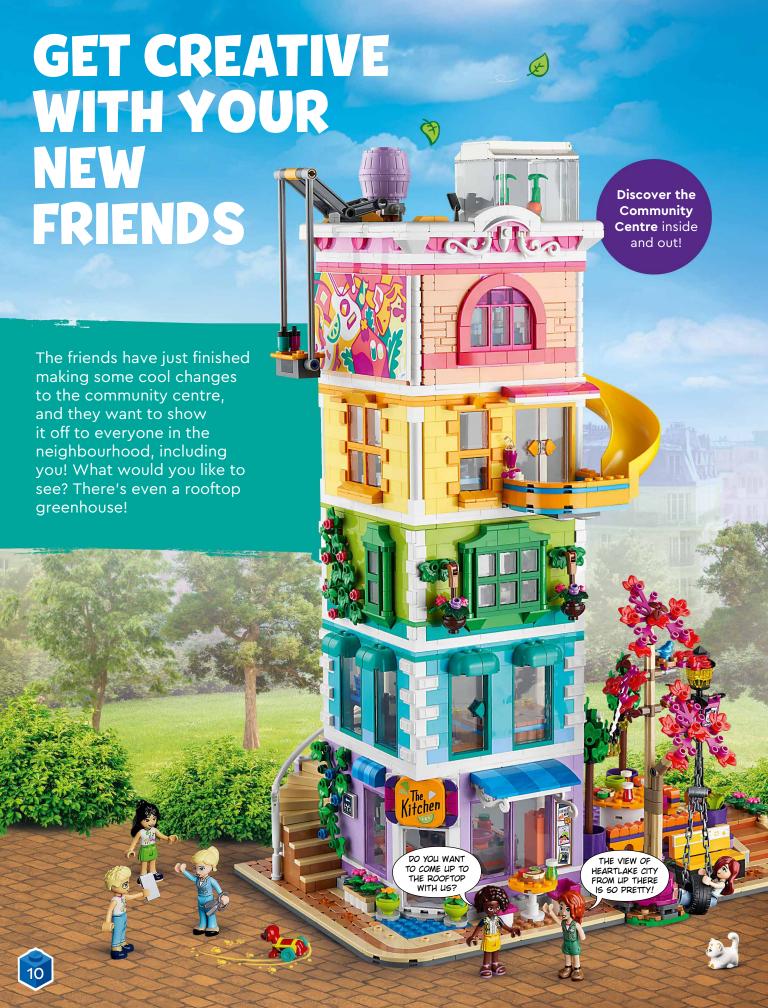

## GUESS WHERE THE FRIENDS WANT TO GO

**LEGO** Friends

The community centre and kitchen are so big that deciding on your favourite spot can be tricky! Read what each friend is saying and match them with their room.