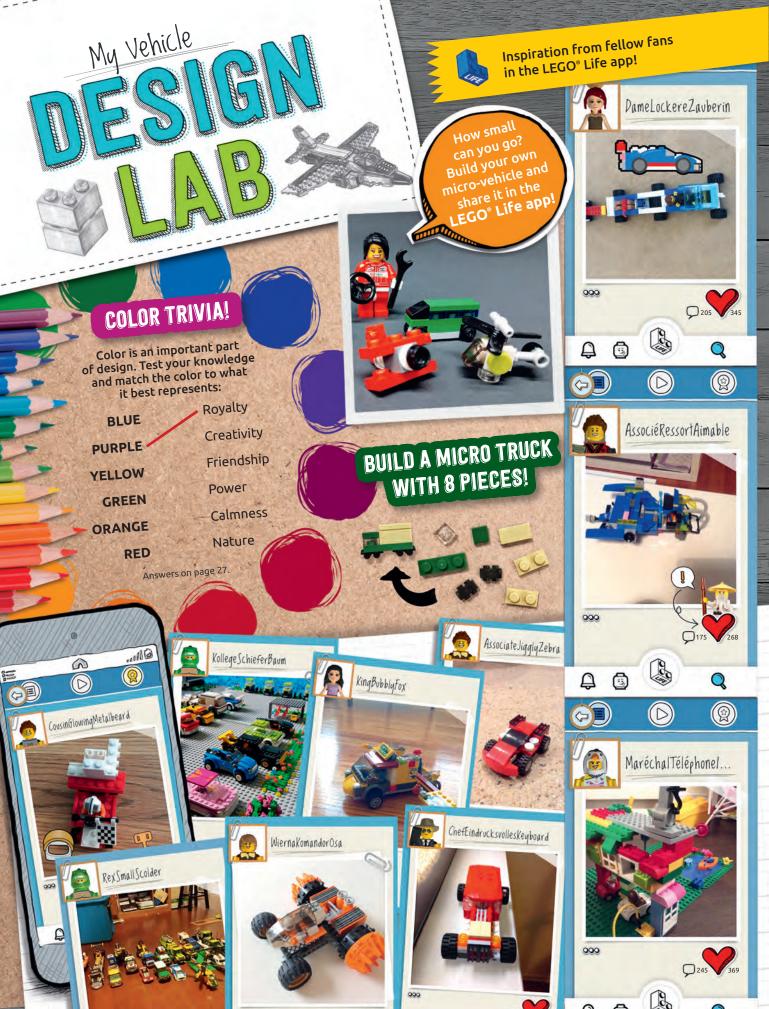

## SHOW US YOUR ULTIMATE BUILDING

#### Our video game expert Matt has some tips on creating a structure in LEGO<sup>®</sup> Worlds to share in the LEGO Life app!

Once you've checked out these tips & tricks, we want you to construct the most awesome building you can using the game's tools. Then take a screenshot and upload it to the **#Gaming stuff** group in the **LEGO**° **Life app**.

Don't own LEGO Worlds yet? Build us something using your LEGO brick collection and share that instead!

#### The Landscape Tool is your friend!

Flatten your building area, so you have an even surface to work on. I also used this tool to build a quick tower so I could climb up and take better screenshots. CREATE THE IMPOSSIBLE!