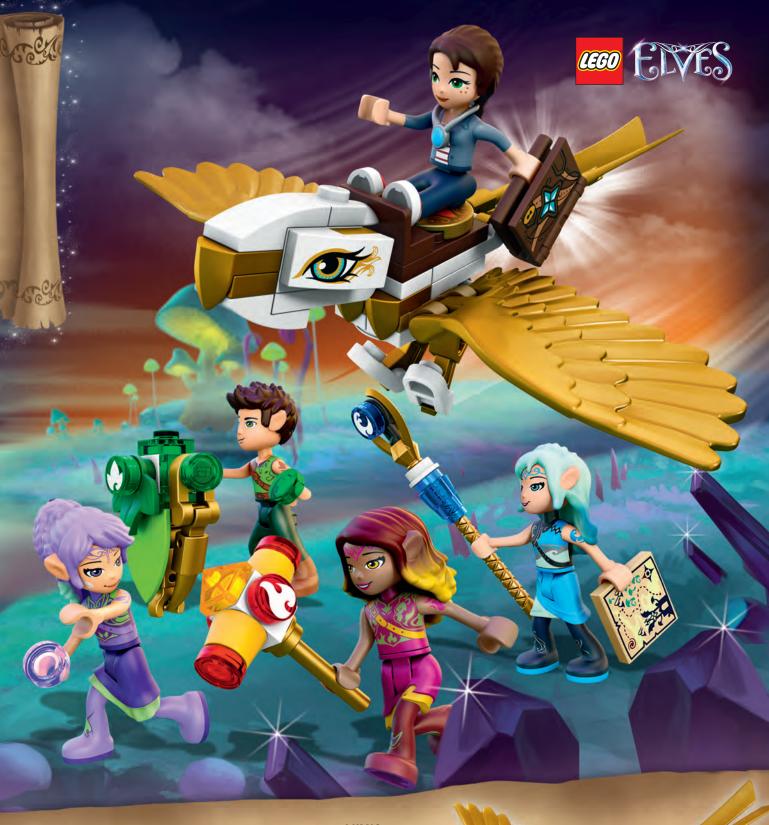

# SAVE THE GUARDIAN CREATURES!

social to the social section of the social section of the section

...Before Noctura's darkness consumes all of Elvendale!

Once the Elemental Guardian Creatures are captured – Elvendale will lose all magic and fall into permanent darkness!

> **CYCLO** Dragon Guardiar of Wind

> > **CORY** Turtle Guardian of Water

**ROWAN** Lion Guardia of Fire

NOCTURA:

Noctura is an ancient and powerful elf who devoted herself to the power of darkness and has mastered it.

LISKA

It is said that her dangerous influence corrupted other elves like Ragana and Cronan. She was banished into the Shadow World long ago, but now she is back for her revenge.

SHADOW BATS: Sneaky, mischievous

Sneaky, mischievous bats that help Noctura do her dirty work and cause troubles for Emily and the Elves.

#### EMILY:

Emily is the human girl who finds herself transported into the magical world of Elvendale again through her amulet. This year, she and the Elves must go on a daring adventure into the Shadow World, in order to save the Guardian Creatures and restore the 4 magical elements.

#### LUMIA:

Steady and wise, the light elf Lumia watches over and protects the four Elemental Guardians of earth, water, wind, and fire. Lumia is incredibly powerful, and can transform into an Eagle and other creatures to help Emily and the Elves.