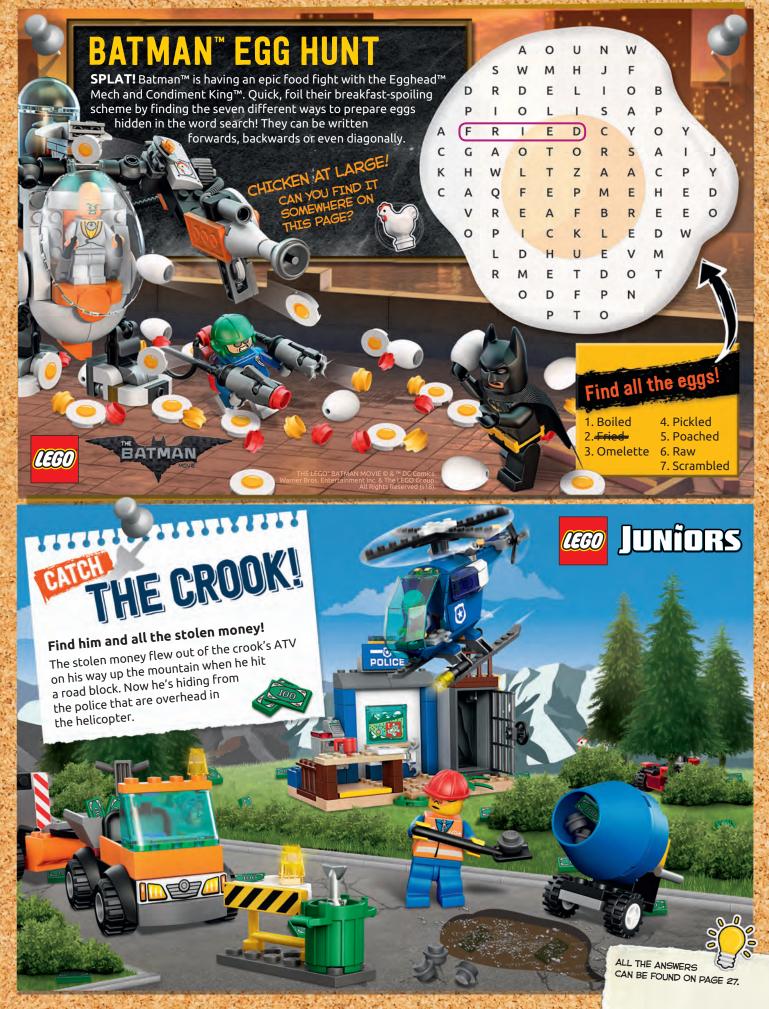

#### FIND The Eggs!

Steve left the gate open and now the chickens have laid eggs everywhere. Can you help him gather them all up? How many are there?

> The Mother Hen and Mother Rabbit have lost their babies... search the scene to help find them! Plus, did you know baby chickens are called chicks, and baby rabbits are called kittens?

#### RABBIT HUNT!

The rabbit has stolen the carrots, again! Can you help Alex find the six carrots that the sneaky rabbit has hidden?