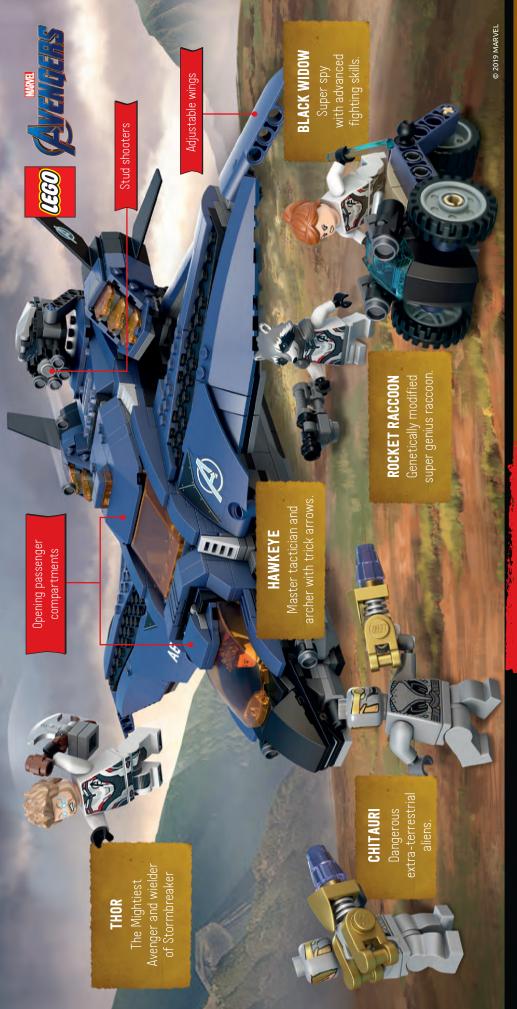

opponent.

Rocket Raccoon is piloting the Quinjet to give the Avengers aerial support! Check out the awesome features of the New Avengers Quinjet, and then create your own super hero using the generator below to join the battle!