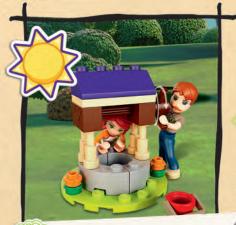

Shhhh... The secret hatch to my room is in the rock wall. It's so awesome!

Having a lovely meal with Mom and Dad.

Snacks and cuddle-time with bunny Twister.

Help Dad clean the wishing well to keep it working.