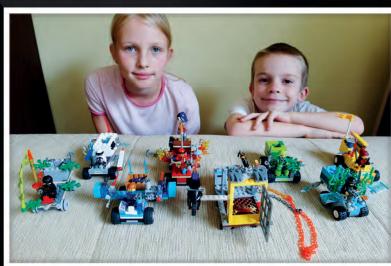

NINJAGO° Castle and Vehicles | Anni, age 10 and 0le, age 6, Germany

Super Car | Magnus, age 9 and Alfred, age 6, Denmark

Samurai Fighter Colton, age 8, United States

Flags | Daniel, age 10, Josh, age 8 and Louis, age 5, Australia