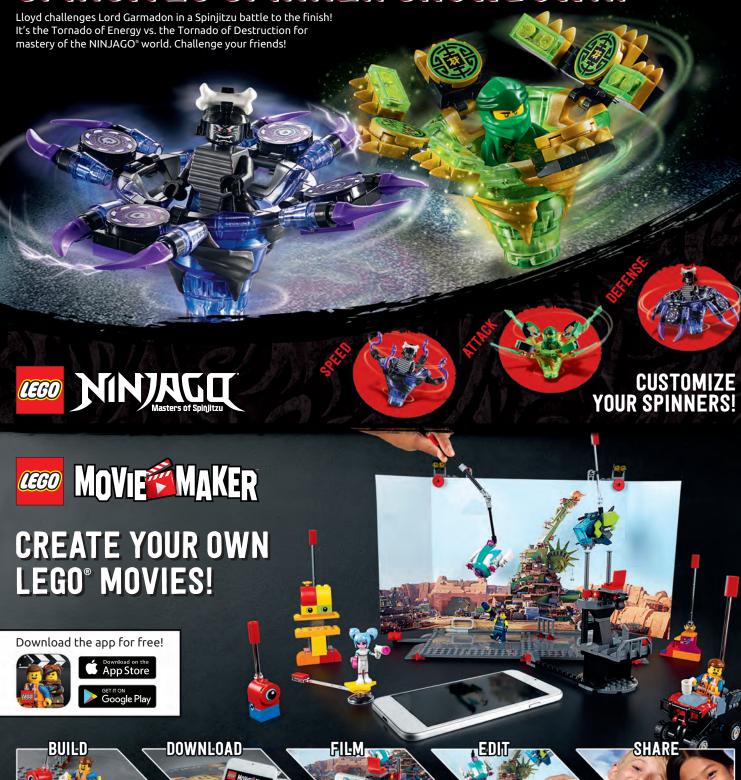

### SPINJITZU SPINNER SHOWDOWN! Lloyd challenges Lord Garmadon in a Spinjitzu battle to the finish! It's the Tornado of Energy vs. the Tornado of Destruction for mastery of the NINJAGO® world. Challenge your friends!