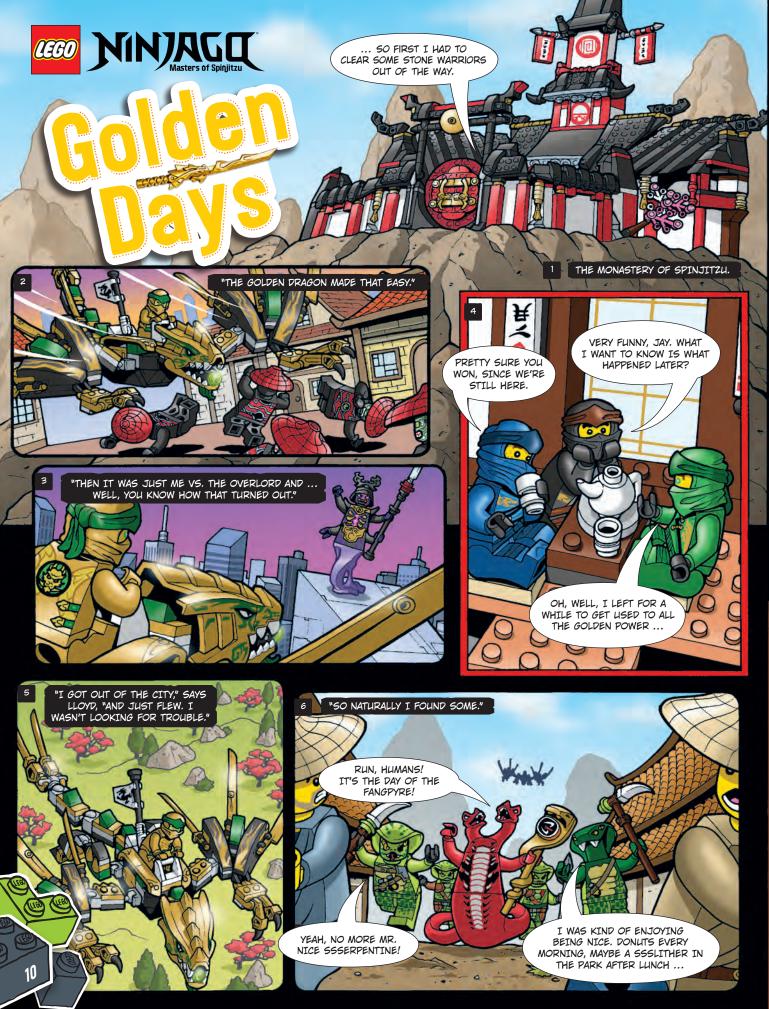

### DEFEAT THE ENDER DRAGON!

The Ender Dragon is waiting for you! Do you have the courage and skill to defeat it? Challenge a friend in this board game and see who can triumph over the dragon and reach the End Gateway Portal first.

All you need are two minifigures for playing pieces and one dice. Roll to see who goes first, then start playing! Remember to follow any instructions on the spaces, and good luck!

### GET A DRAGON SLAYER SKIN FOR YOUR MINECRAFT" GAME!

Look for a special code in the LEGO Minecraft" set The End Battle. You can use it to get a dragon slayer skin in the game!