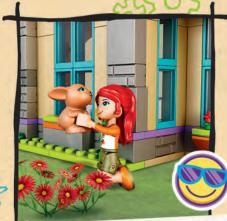

Shhhh... The secret hatch to my room is in the rock wall. It's so awesome!

Having a lovely meal with Mom and Dad.

Snacks and cuddle-time with bunny Twister.

Help Dad clean the wishing well to keep it working.