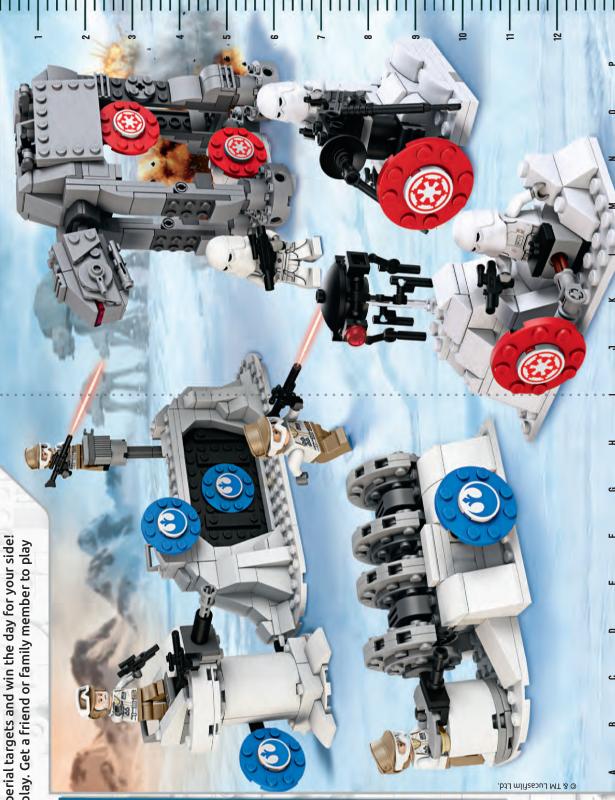

# REBELS VS. EMPIRE: The Game!

The new LEGO<sup>®</sup> *Star Wars*<sup>®</sup> Action Battle Echo Base<sup>®</sup> Defense set lets you take aim at Rebel or Imperial targets and win the day for your side! Now here's another way to play. Get a friend or family member to play the game with you.

## HOW TO PLAY:

Take turns calling a coordinate on the grid (a letter and a number). If the coordinate you chose matches one of your opponent's targets, you get a point. First one to three points wins!