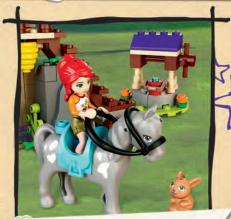

### LEGO Creator: Pg. 16

**COOL CREATIONS** 

thow do you think Mia should spend her day? fut the images in the order you wish, from the moment she wakes till she's ready for bed!

Trail ride with my horse Bella, and Twister wants to tag along.