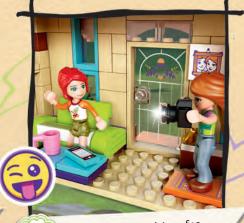

page 25.



**The Spring Festival** Ewen, age 9 and Maiann, age 6, France











Uncle Elated Marshmallow

Manager Telescopic Coat









### **ACTIVITY SOLUTIONS**

### LEGO° City: Pg. 4-5

- 2. Rebuild the Wall

### LEGO Speed Champions: Pg. 17



### THE LEGO MOVIE 2": Pg. 6



### THE LEGO MOVIE 2: Pg. 8-9



### LEGO Creator: Pg. 16



**COOL CREATIONS** 







thow do you think Mia should spend her day? fut the images in the order you wish, from the moment she wakes till she's ready for bed!



Trail ride with my horse Bella, and Twister wants to tag along.



Shhhh... The secret hatch to my room is in the rock wall. It's so awesome!



Having a lovely meal with Mom and Dad.



Snacks and cuddle-time with bunny Twister.



Help Dad clean the wishing well to keep it working.



Mom taking my picture for the school year book.