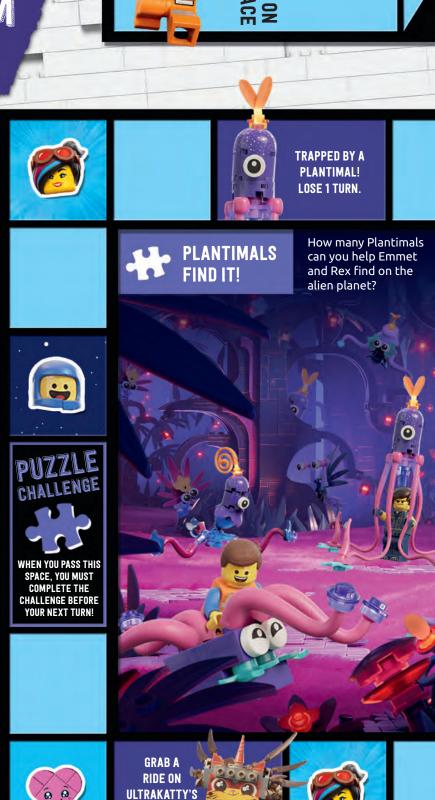

Make sure to check out this awesome issue, featuring LEGO® City, LEGO NINJAGO®, THE LEGO MOVIE 2™ and much more!

IVAL PERILI

When Plantimals threaten, it's Rex to the rescue in his Offroader, along with his trusty troop of raptors. Check out Max's product

DON'T FORGET TO REGISTER Your set to get instructions.

PI US. ONLINE 3D INTERACTIVE BUILDING STEPS!

Is that a Plantimal? Do you have to water it or take it for a walk? Cuddle it or prune it?

© & TM 2019 Warner Bros Ent. All Rights Reserved. LEGO, the LEGO logo, the Minifigure,