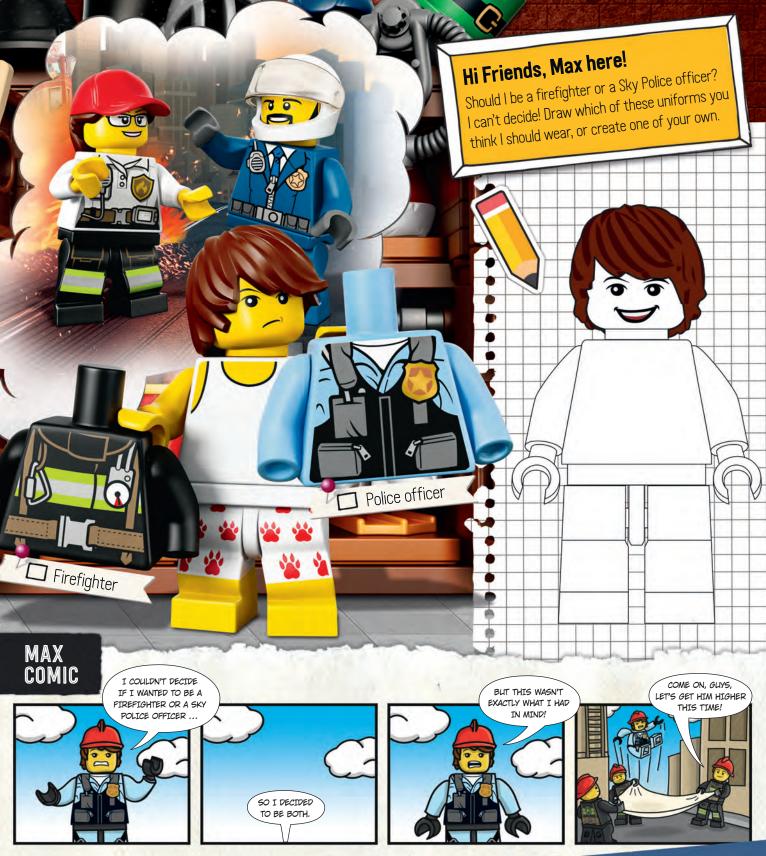

Make sure to check out this awesome issue, featuring LEGO® City, LEGO NINJAGO®, THE LEGO MOVIE 2™ and much more!

IVAL PERILI

When Plantimals threaten, it's Rex to the rescue in his Offroader, along with his trusty troop of raptors. Check out Max's product

> 2 AWESOME 2 HANDLE!

review of Rex's Rex-treme Offroader!

You can take the blaster backpack off the dinosaur and give to Rex, or you can take it just because armed dinosaurs give you the shakes.

PRODUCT REVIEW

HI, IT'S MAX! WOW, WHAT CAN I SAY? RAPTORS WITH STUD SHOOTERS, BECAUSE, HEY, EVERYONE KNOWS DINOSAURS NEED TO BE MORE DANGEROUS.

The Offroader with its big tires and stud shooter can go anywhere! Well, almost anywhere. It can't get a table in a restaurant, 'cause it tracks mud everywhere.