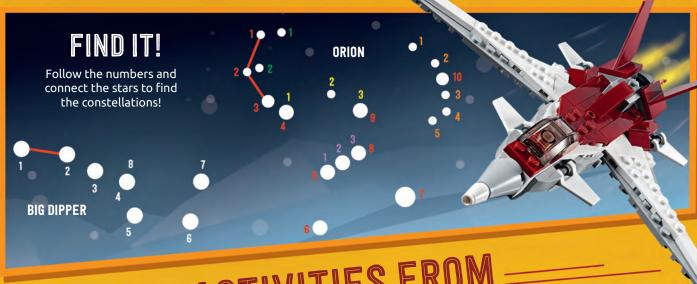

e!

# **SUPER GENERATOR!**

Use this generator to create your very own unique super hero! Once you finish, build

your super hero design out of LEGO® bricks or draw it with paper and markers.

## **MAIN POWER**

Use your birthdate to determine your main super power!

1st - 5th | LASER VISION

6th -10th | FLIGHT

11th - 15th | SUPER STRENGTH

16th - 20th | INVISIBILITY

21st - 25th | CONTROL OF ELECTRICITY 26th - 31st | TELEPORTATION

Pick your favorite color from the rainbow to figure out your your head **RED** always get the last cookie **SECONDARY POWER** secondary power!

**ORANGE** four extra arms

**YELLOW** super loud screams

**GREEN** poison sweat

**BLUE** eyes on the back of

INDIGO pick things up with your hair

**PURPLE** ability to speak to chickens

YOUR SUPER POWER IS:







# ACTIVITIES FROM OUTER SPACE

### **SOLAR SYSTEM FACTS!**

- The first man-made object in space was the Russian satellite Sputnik, which was launched in 1957.
- 2 Jupiter, Saturn, Uranus and Neptune are gas planets. That means if you visited them you wouldn't be able to walk anywhere because they have no solid surface!
- The sunsets on Mars appear blue due to the planet's atmosphere!
  Draw a picture of what you think that would look like.
- Venus is the hottest planet in our solar system.
  The surface is over 842 degrees Farenheit, whew!





### THE ULTIMATE SHOWDOWN!





Challenge a friend to a championship race in the special racetrack maze and see which Dodge car makes it to

the finish line first! It's the 2018 Dodge Challenger SRT Demon vs. the 1970 Dodge Charger R/T in a battl