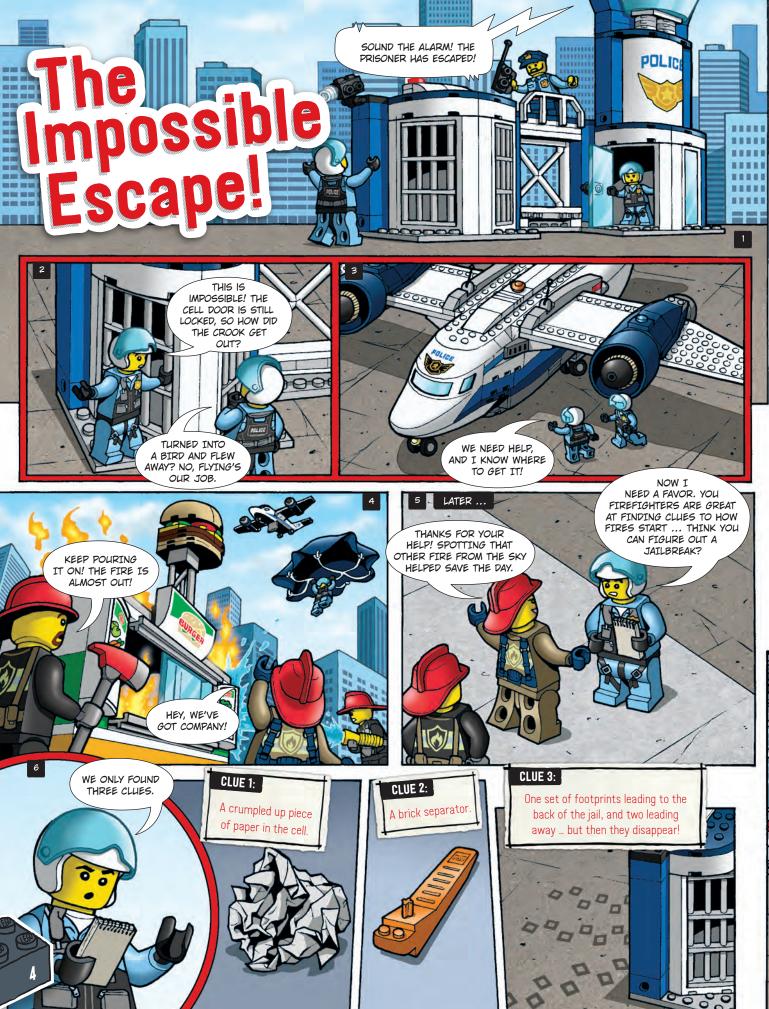

game.

Spend time enchanting your bow with Power V and Infinity -Lose One Turn

Craft a diamond sword -Advance One Space

Defeating the dragon gets you a unique dragon egg. Dragon strike!
Go Back
Two Spaces

Collect dragon's breath in empty bottles.

> Craft diamond armor -Roll Again

Make eyes of ender for teleporting using blaze powder and ender pearl -Advance Two Spaces

Enderman attack! Go Back One Space End crystals heal the Ender Dragon.



Craft an end crystal usinglass, an eye of ender and a ghast tear.









PO Box 1138 Enfield, CT 06082



PO Box 600 Markham, ON L3R 8G8

For questions about your membership visit **LEGO.com/service** or call **1-877-518-5346** 



Make sure to check out this awesome issue, featuring LEGO® City, LEGO NINJAGO®, THE LEGO MOVIE 2™ and much more!









IVAL PERILI

When Plantimals threaten, it's Rex to the rescue in his Offroader, along with his trusty troop of raptors. Check out Max's product

> 2 AWESOME 2 HANDLE!

review of Rex's Rex-treme Offroader!

You can take the blaster backpack off the dinosaur and give to Rex, or you can take it just because armed dinosaurs give you the shakes.



PRODUCT REVIEW

HI, IT'S MAX! WOW, WHAT CAN I SAY? RAPTORS WITH STUD SHOOTERS, BECAUSE, HEY, EVERYONE KNOWS DINOSAURS NEED TO BE MORE DANGEROUS.

The Offroader with its big tires and stud shooter can go anywhere! Well, almost anywhere. It can't get a table in a restaurant, 'cause it tracks mud everywhere.

DON'T FORGET TO REGISTER Your set to get instructions.



PI US. ONLINE 3D INTERACTIVE BUILDING STEPS!



Is that a Plantimal? Do you have