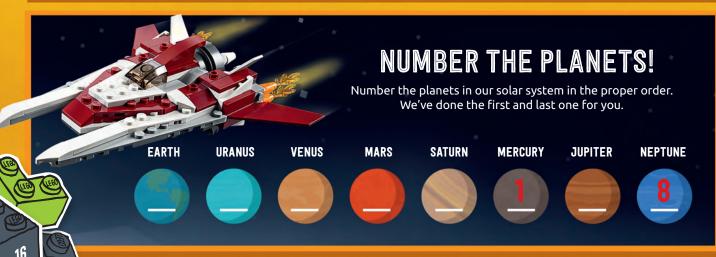

### **SOLAR SYSTEM FACTS!**

- The first man-made object in space was the Russian satellite Sputnik, which was launched in 1957.
- 2 Jupiter, Saturn, Uranus and Neptune are gas planets. That means if you visited them you wouldn't be able to walk anywhere because they have no solid surface!
- The sunsets on Mars appear blue due to the planet's atmosphere!
  Draw a picture of what you think that would look like.
- Venus is the hottest planet in our solar system.
  The surface is over 842 degrees Farenheit, whew!