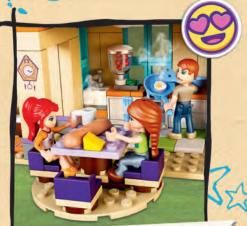

### LEGO Creator: Pg. 16

**COOL CREATIONS** 

thow do you think Mia should spend her day? fut the images in the order you wish, from the moment she wakes till she's ready for bed!

Trail ride with my horse Bella, and Twister wants to tag along.