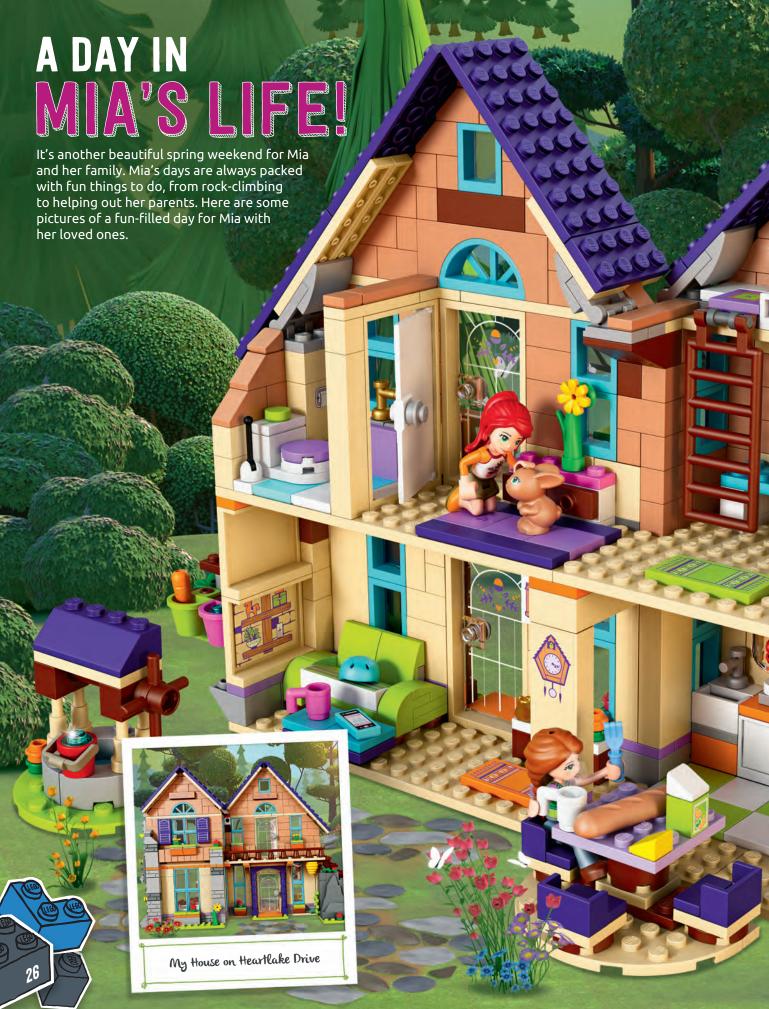

### LEGO Creator: Pg. 16

**COOL CREATIONS** 

thow do you think Mia should spend her day? fut the images in the order you wish, from the moment she wakes till she's ready for bed!

Trail ride with my horse Bella, and Twister wants to tag along.

Shhhh... The secret hatch to my room is in the rock wall. It's so awesome!

Having a lovely meal with Mom and Dad.

Snacks and cuddle-time with bunny Twister.

Help Dad clean the wishing well to keep it working.

Mom taking my picture for the school year book.