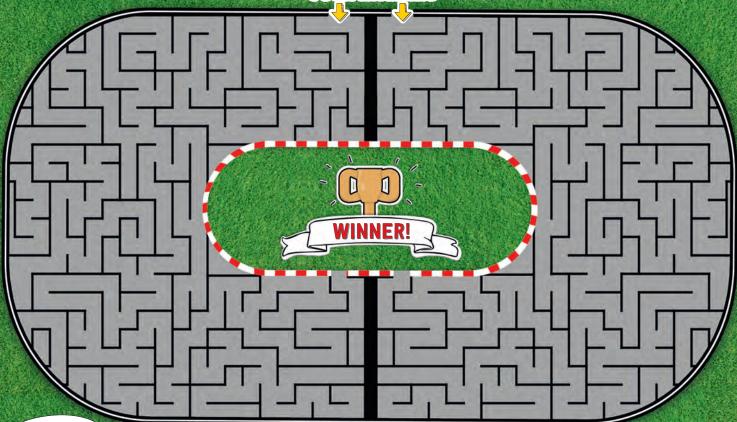

### THE ULTIMATE SHOWDOWN!

Challenge a friend to a championship race in the special racetrack maze and see which Dodge car makes it to

the finish line first! It's the 2018 Dodge Challenger SRT Demon vs. the 1970 Dodge Charger R/T in a battle of

modern car design against classic style.

WHO WILL WIN THIS HISTORIC RACE?

I CAN'T DECIDE BETWEEN BLAZE GEARHEAD OR BLAZE THUNDER.