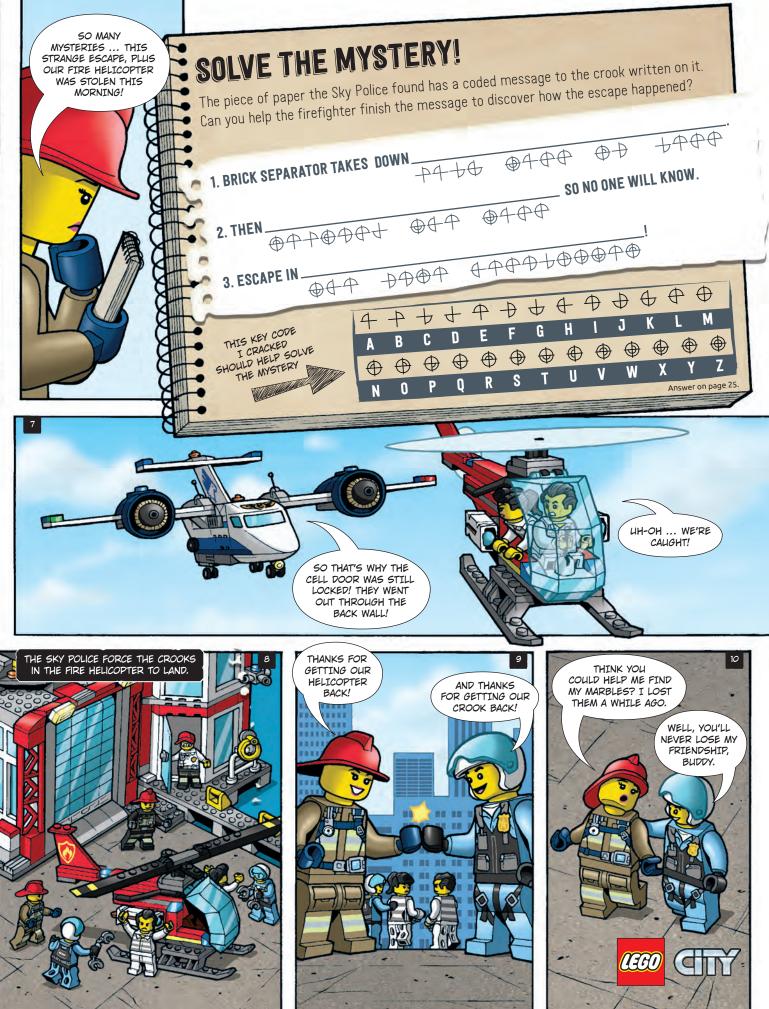

ame.

Spend time enchanting your bow with Power V and Infinity -Lose One Turn

Craft a diamond sword -Advance One Space

Defeating the dragon gets you a unique dragon egg. Dragon strike!
Go Back
Two Spaces

Collect dragon's breath in empty bottles.

> Craft diamond armor -Roll Again

Make eyes of ender for teleporting using blaze powder and ender pearl -Advance Two Spaces

Enderman attack! Go Back One Space End crystals heal the Ender Dragon.



Craft an end crystal usinglass, an eye of ender and a ghast tear.









PO Box 1138 Enfield, CT 06082



PO Box 600 Markham, ON L3R 8G8

For questions about your membership visit **LEGO.com/service** or call **1-877-518-5346** 



Make sure to check out this awesome issue, featuring LEGO® City, LEGO NINJAGO®, THE LEGO MOVIE 2™ and much more!









IVAL PERILI

When Plantimals threaten, it's Rex to the rescue in his Offroader, along with his trusty troop of raptors. Check out Max's product

> 2 AWESOME 2 HANDLE!

review of Rex's Rex-treme Offroader!

You can take the blaster backpack off the dinosaur and give to Rex, or you can take it just because armed dinosaurs give you the shakes.



PRODUCT REVIEW

HI, IT'S MAX! WOW, WHAT CAN I SAY? RAPTORS WITH STUD SHOOTERS, BECAUSE, HEY, EVERYONE KNOWS DINOSAURS NEED TO BE MORE DANGEROUS.

The Offroader with its big tires and stud shooter can go anywhere! Well, almost anywhere. It can't get a table in a restaurant, 'cause it tracks mud everywhere.

DON'T FORGET TO REGISTER Your set to get instructions.



PI US. ONLINE 3D INTERACTIVE BUILDING STEPS!



Is that a Plantimal? Do you have t