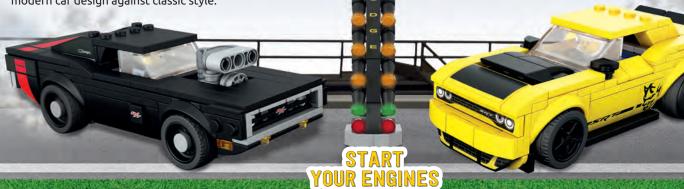

### THE ULTIMATE SHOWDOWN!

Challenge a friend to a championship race in the special racetrack maze and see which Dodge car makes it to

the finish line first! It's the 2018 Dodge Challenger SRT Demon vs. the 1970 Dodge Charger R/T in a battle of

modern car design against classic style.

WHO WILL WIN THIS HISTORIC RACE?

I CAN'T DECIDE BETWEEN BLAZE GEARHEAD OR BLAZE THUNDER.