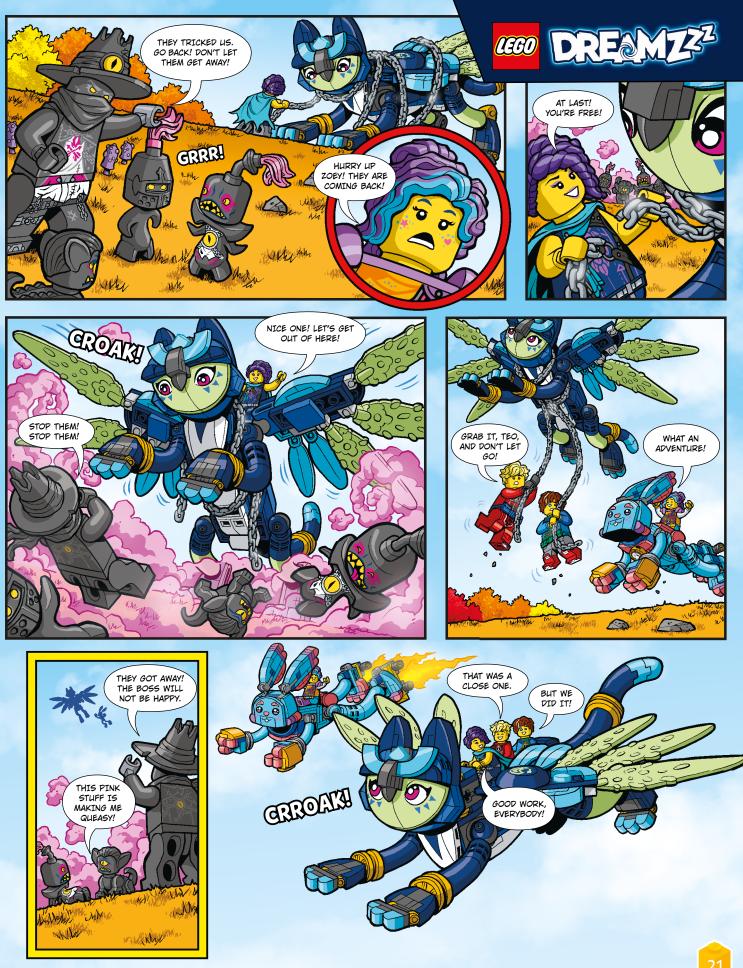

## DREAM SAND QUEST

Mateo, Izzie and Logan are dream crafting some amazing adventures in their sleep. To keep the fun going, they need dream sand that's inside The Sandman's hourglasses. Can you help them?

### LOOK FOR THE HOURGLASSES

Find where all eight of them went when The Sandman changed his Fortress into a Tower.

Need a hint? Turn to page 27.

19

LEGO DREAMZZ

LOOKS LIKE THE SPIDER GOT ONE!

. 🕘 🔘 🔘