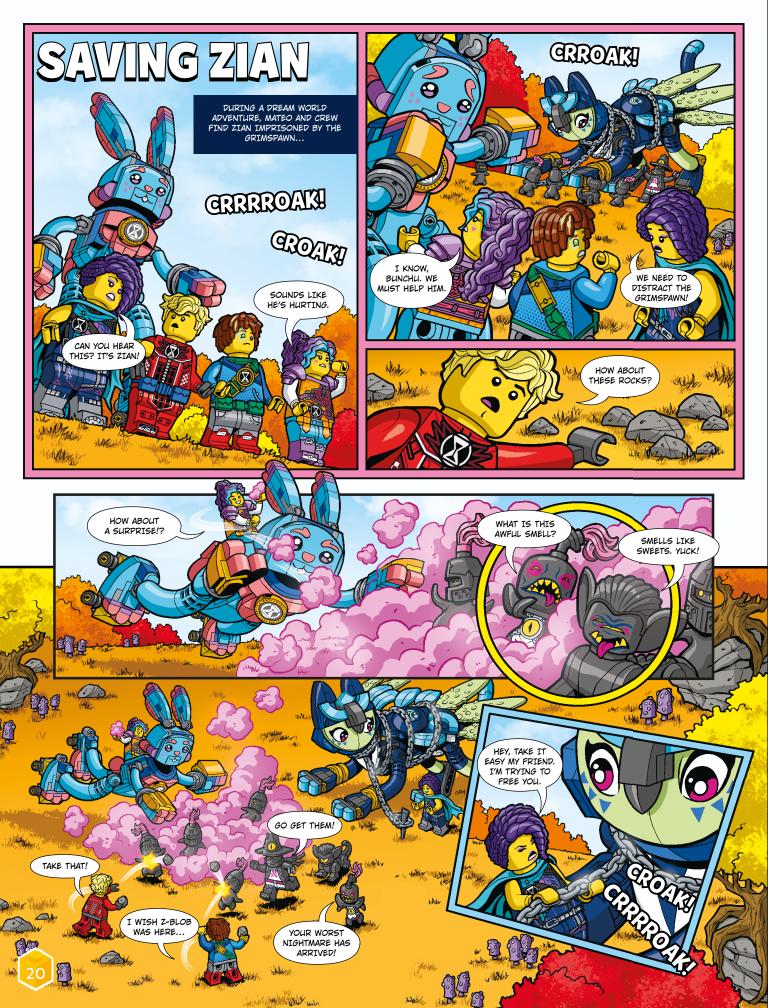

## DREAM SAND QUEST

Mateo, Izzie and Logan are dream crafting some amazing adventures in their sleep. To keep the fun going, they need dream sand that's inside The Sandman's hourglasses. Can you help them?

### LOOK FOR THE HOURGLASSES

Find where all eight of them went when The Sandman changed his Fortress into a Tower.

Need a hint? Turn to page 27.

19

LEGO DREAMZZ

LOOKS LIKE THE SPIDER GOT ONE!

. 🕘 🔘 🔘