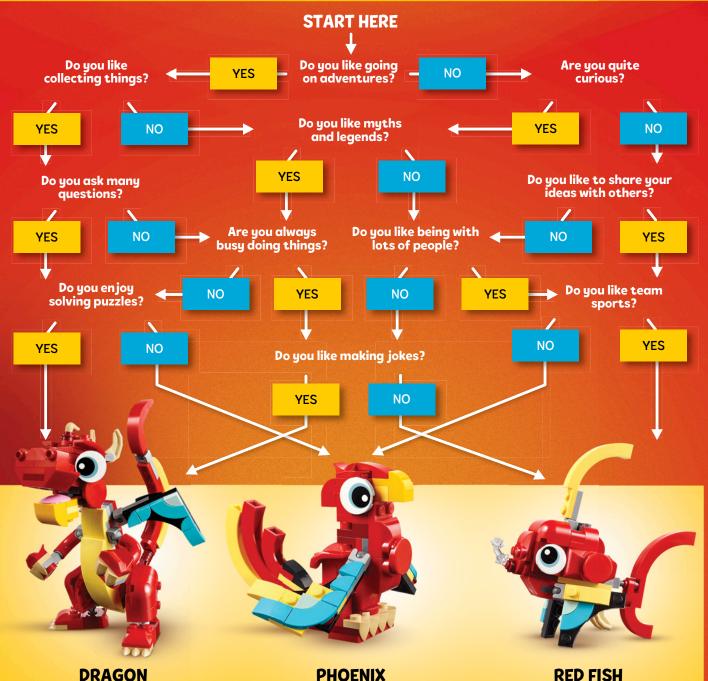

## WHAT CREATURE **ARE YOU?**

### **TAKE THE QUIZ**

Answer some questions and find out which creature you are most like!

You enjoy a good laugh and solving brainy puzzles. And if it was possible, you would blow fire!

### **PHOENIX**

You are full of energy and like to move fast. If you could, you would give flying a try!

You enjoy being with friends and having fun. Especially if it includes water sports!