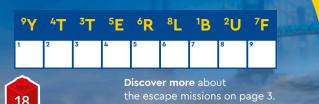

### **SEARCH MISSION 2**

There is an animal near the vehicle you need to find. To find out what animal it is, decode the word using the numbers.

**CLASS** 

<u>leeo</u>

10

Look for more inspiring building instructions in the free LEGO<sup>®</sup> Builder app!

### **SEARCH MISSION 3**

Is the escape vehicle big or small? Solve the maze and find the answer. Once you have all three clues, look for the vehicle on the City poster on page 14!

LEGO CITY

Need help? Find out more about the escape missions on page 3.