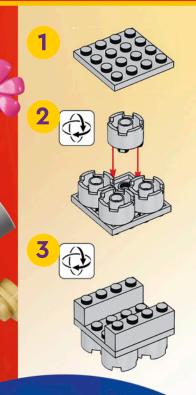

## WHO IS YOUR NEW PET?

Would you like to build your own new buddy? Follow the instructions to bring your pet to life. If you don't have all the bricks, your pet elephant can be any shape or colour you like.

#### **Dear Grown-Ups!**

Help find the bricks and make any pet you want together! You can then submit it to Cool Creations. See page 22 for more.

4