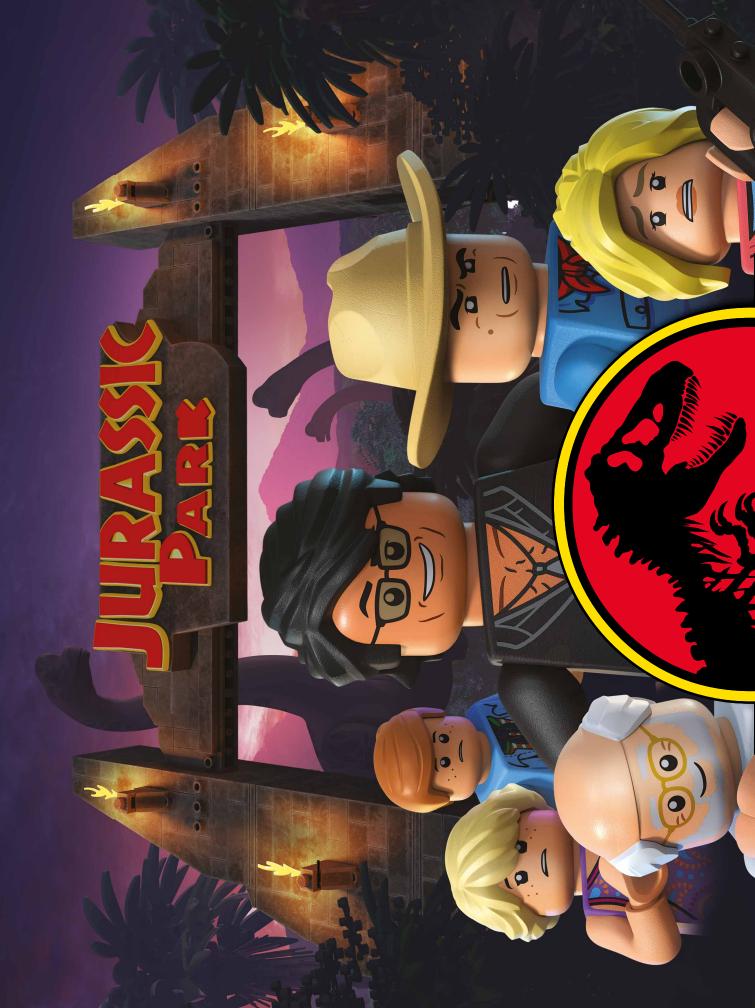

### MIGHTY T. REX!

The scientists of Jurassic Park have uncovered the skull of the king of dinosaurs. Join them in learning more about this fascinating creature.

#### DINNER IS SERVED

T. rex was a carnivore. It liked to eat large animals - so it's best to stay out of its way!

### IT BITES HARD!

This T. rex had super strong jaws that could bite way harder than a dog!

#### LOOKING COOL

T. rex had stripes! The male ones had a cool green colour and fancy black and yellow stripes.

#### ARE YOU A DINOSAUR EXPERT?

Read about the T. rex and check how much you know!

1. The T. rex was:

A) VegetarianB) Fond of ice creamC) Carnivorous

3. T. rex is called:

A) The funniest dinosaurB) Good boyC) The king of the dinosaurs