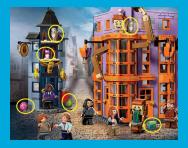

# A MIX-UP AT WEASLEYS' WIZARD WHEEZES"!

Oops! Someone has slipped and spilled the Peruvian Instant Darkness Powder all around Diagon Alley™. In the chaos, many magical items got lost.

## **PYGMY PUFF**™ CHALLENGE

They are cute, adorable creatures. Now you can make your own! Get your crayons ready and decorate it just the way you like. You can also add some cool accessories.

WIZARDING WORLD and all related trademarks, characters, names, and indicia are © & ™ Warner Bros Entertainment Inc. Publishing Rights © JKR. (s23)