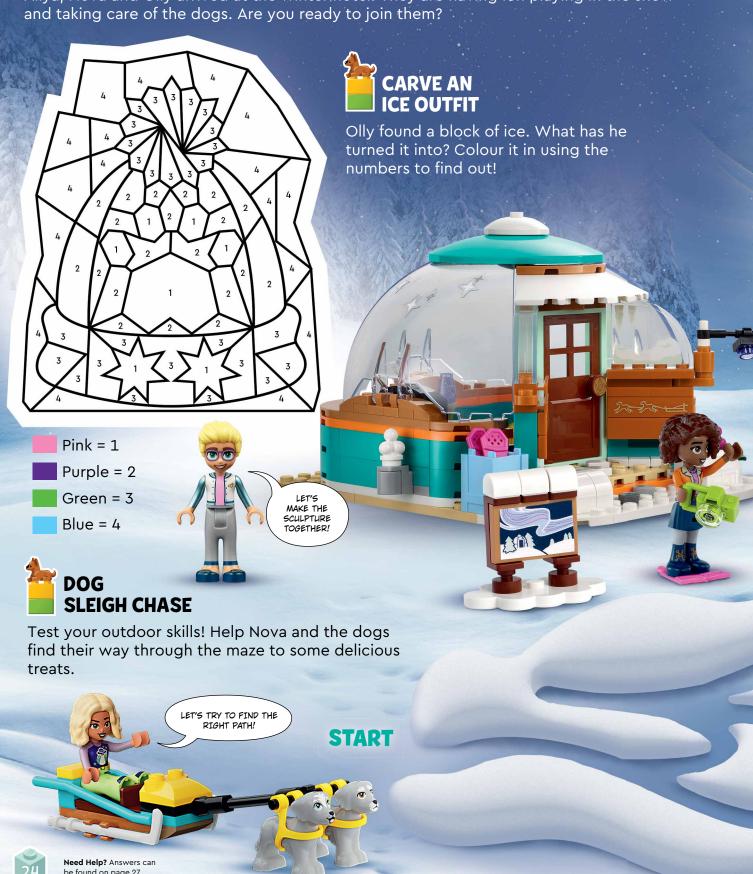

# WINTER HOTEL ADVENTURE

Aliya, Nova and Olly arrived at the winter hotel. They are having fun playing in the snow and taking care of the dogs. Are you ready to join them?