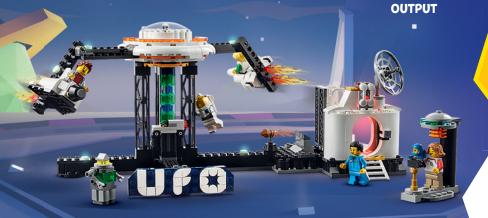

# SPACE FUN

What would you do in a space amusement park? You decide! Read about the attractions and put the rides in the order you would like to visit them.

Hop on a Space Roller Coaster and zoom between planets, rockets and stars. Can you spot the three items shown on the page?

## **RIDE TWO**

Feel the thrill of the space rocket launch! It won't start due to a computer glitch. Trace the circuit lines from the INPUT to the OUTPUT to fix it.