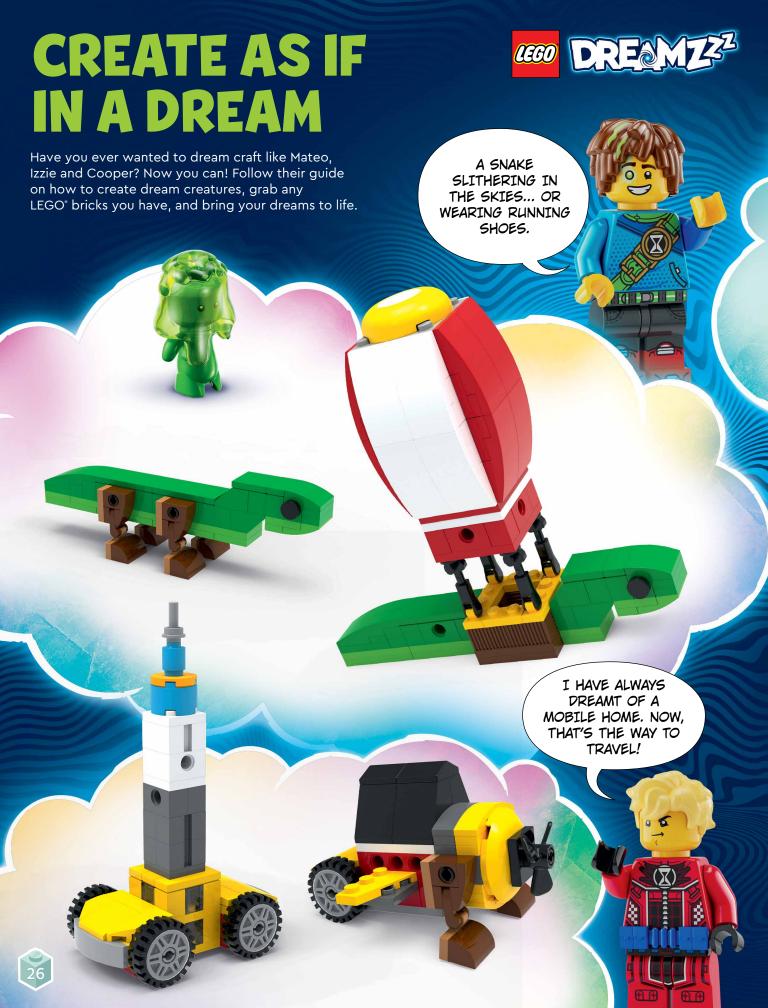

age?





## **RIDE TWO**

Feel the thrill of the space rocket launch! It won't start due to a computer glitch. Trace the circuit lines from the INPUT to the OUTPUT to fix it.





## RIDE THREE

The space merry-go-round is so fast, that the world can become blurry! What's that shape? Connect the dots to find out.





# SONIC'S AMAZING LOOP RACE

Help Sonic the Hedgehog<sup>™</sup> find the path through the grass maze and outsmart Dr. Eggman. Pick up speed and fly through the loop-de-loop before freeing Amy and the animals at the finish line.







Play the new LEGO® Sonic the Hedgehog™ game on LEGO.com/kids.



# WINTER HOTEL ADVENTURE

Aliya, Nova and Olly arrived at the winter hotel. They are having fun playing in the snow and taking care of the dogs. Are you ready to join them?









# **ANSWERS:**

LEGO® Super Mario™, p. 6:



LEGO Harry Potter™, p. 17:



LEGO Marvel, p. 18:



LEGO | Disney, p. 19:



LEGO DC Batman™, p. 20:



LEGO Jurassic World, p. 21:



LEGO Friends, p. 24-25:





LEGO Sonic the Hedgehog™, p. 23: LEGO Creator, p. 22:





If undeliverable return to:

LEGO° New Zealand

B:Hive, Smales Farm Level 4 72 Taharoto Rd Takapuna Auckland 0622 New Zealand New Zealand No. 173053