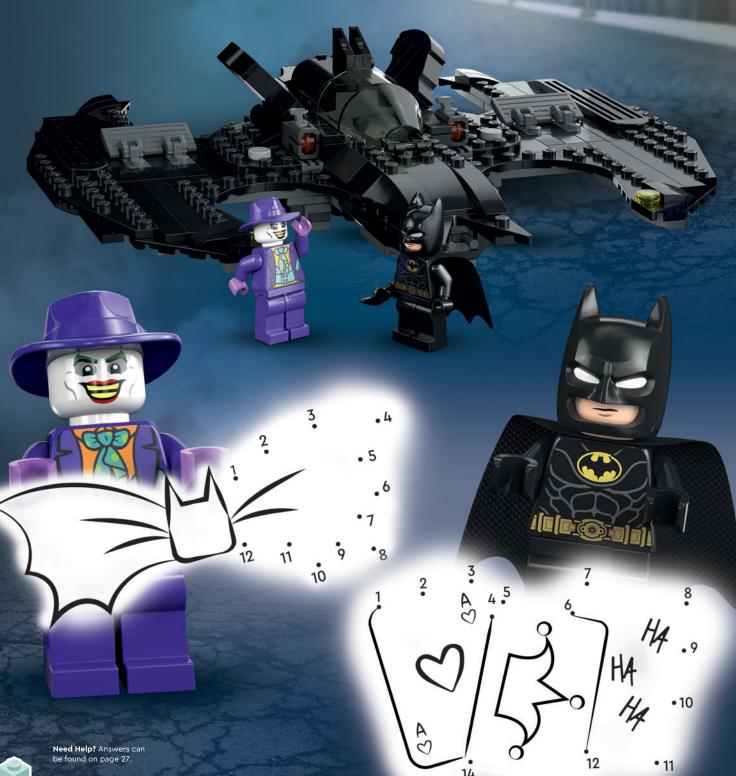

# GIFT SWAP Batman™ and The Joker™ have called

Batman™ and The Joker™ have called a truce. And they decided to exchange gifts! What did they get for each other? Connect the dots to find out.

20

BATMAN and all related characters and elements © & ™ DC (s23).