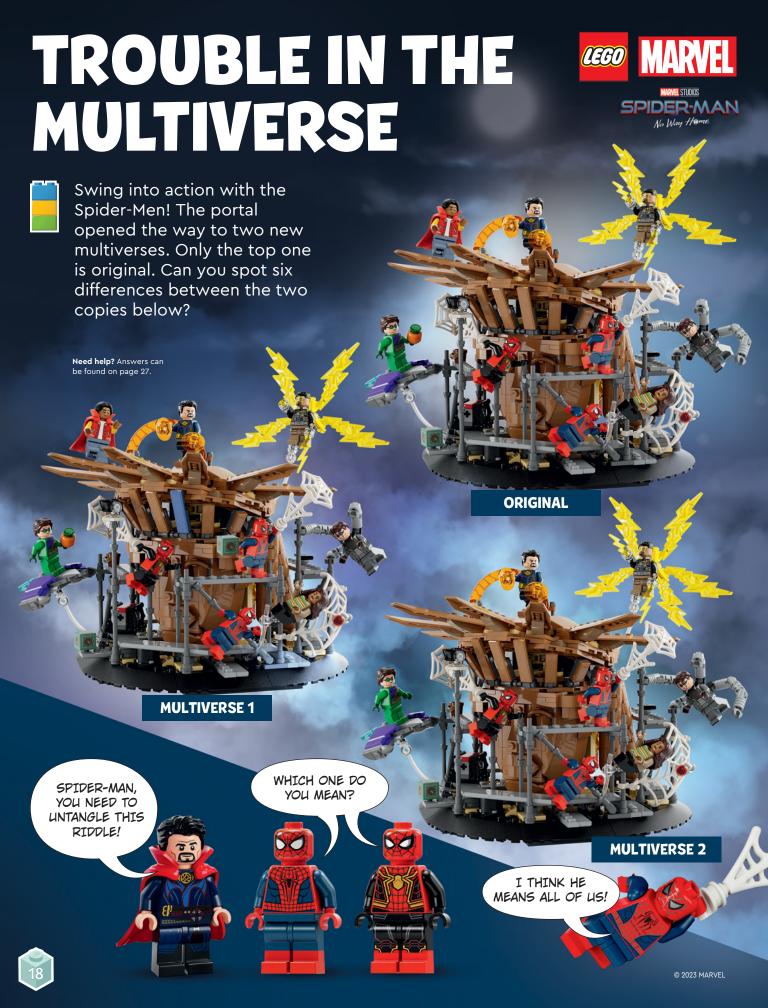

# POWER UP YOUR DRAGON!

NINJAGI DRAGONS RISING

Sora is facing Beatrix's mech in an epic battle, but she's not alone! She has her skills, loyal friends and a mighty dragon by her side. How about making it even stronger?