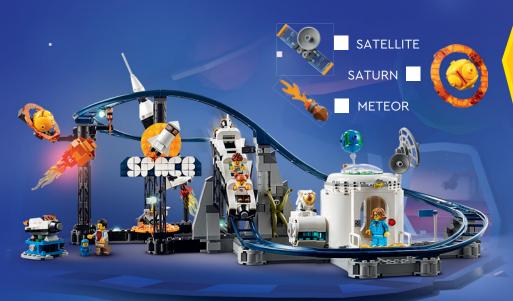

## **RIDE TWO**

Feel the thrill of the space rocket launch! It won't start due to a computer glitch. Trace the circuit lines from the INPUT to the OUTPUT to fix it.