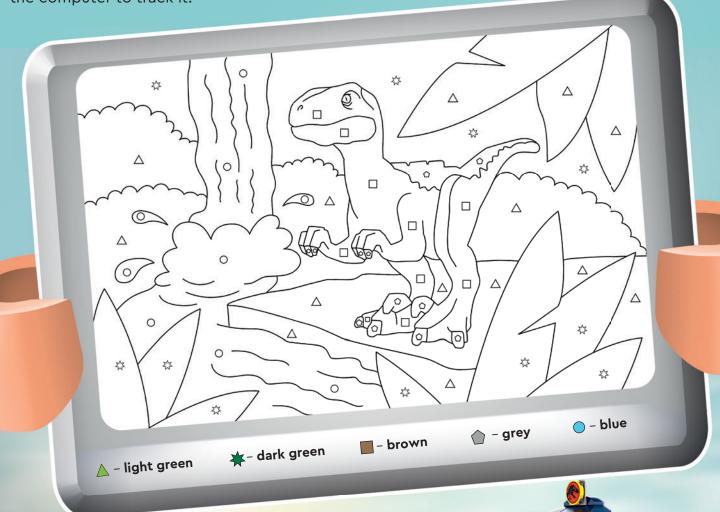

# DINO ON THE RUN

A Velociraptor is on the loose! Dr Ellie Sattler and the park ranger Robert Muldoon are using the computer to track it.

The dino is hiding somewhere in the picture. Colour it to reveal the Velociraptor! Use the colours shown by the computer.

Still looking for the dino? Check page 27.

© Universal City Studios LLC and Amblin Entertainment, Inc. All Rights Reserved.