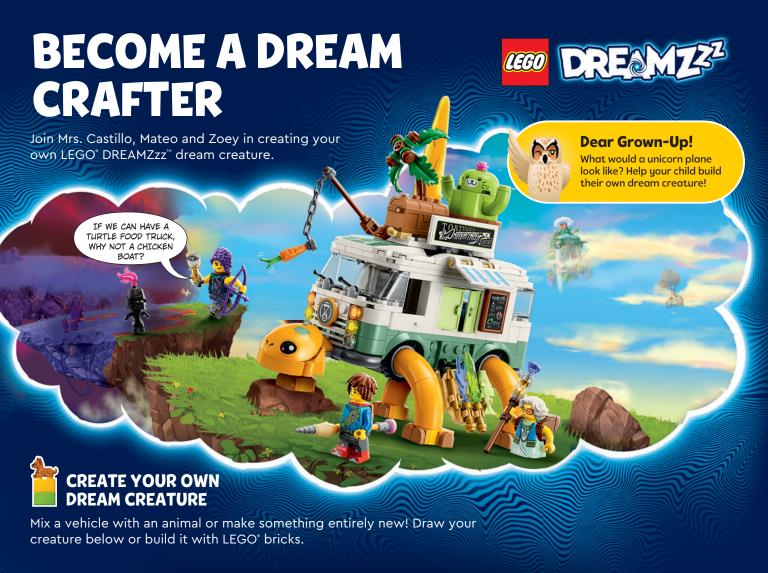

# **Dear Grown-Ups!**

You can submit a photo by filling out the form on LEGO.com/cool-creations.

Rebuild the world

**MONSTER TRUCK** 

**PLANE** 

**BOAT** 

**UNICORN** 

**CHICKEN** 