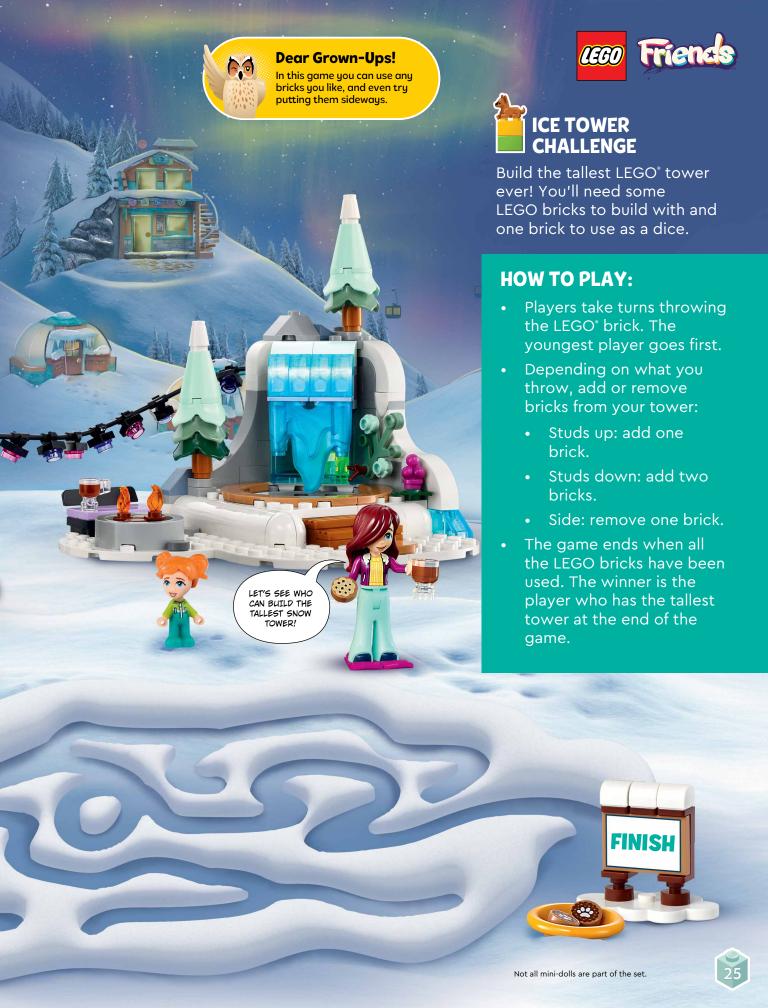

page?





## **RIDE TWO**

Feel the thrill of the space rocket launch! It won't start due to a computer glitch. Trace the circuit lines from the INPUT to the OUTPUT to fix it.





## RIDE THREE

The space merry-go-round is so fast, that the world can become blurry! What's that shape? Connect the dots to find out.





# SONIC'S AMAZING LOOP RACE

Help Sonic the Hedgehog<sup>™</sup> find the path through the grass maze and outsmart Dr. Eggman. Pick up speed and fly through the loop-de-loop before freeing Amy and the animals at the finish line.







Play the new LEGO® Sonic the Hedgehog™ game on LEGO.com/kids.



# WINTER HOTEL ADVENTURE

Aliya, Nova and Olly arrived at the winter hotel. They are having fun playing in the snow and taking care of the dogs. Are you ready to join them?









# **ANSWERS:**

LEGO® Super Mario™, p. 6:



LEGO Harry Potter™, p. 17:



LEGO Marvel, p. 18:



LEGO | Disney, p. 19:



LEGO DC Batman™, p. 20:



LEGO Jurassic World, p. 21:



LEGO Friends, p. 24-25:





LEGO Sonic the Hedgehog™, p. 23: LEGO Creator, p. 22:





If undeliverable return to:

LEGO° New Zealand

B:Hive, Smales Farm Level 4 72 Taharoto Rd Takapuna Auckland 0622 New Zealand New Zealand No. 173053