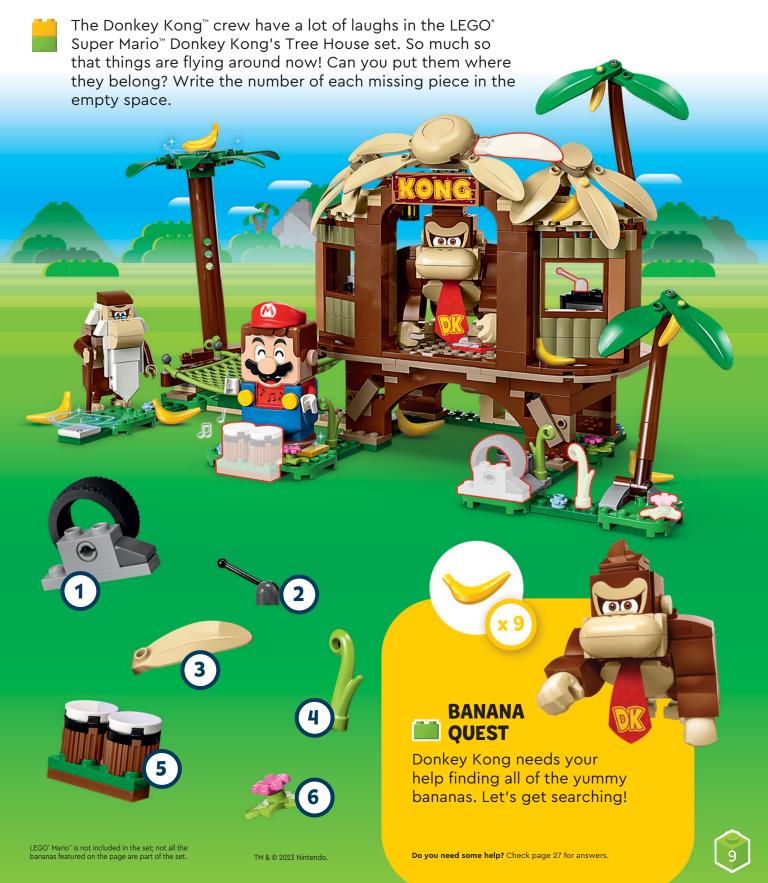

?

# **SEND US YOUR PHOTO!**

- 1 Have a **photo taken of you with your build.** You might see it on this page in a future issue.
- 2 Ask a parent or guardian to go to LEGO.com/cool-creations.
- There they can download and complete the Submission Form, then email it along with your photo. See the Submission Form for the email address.
- Remember that you can send us a story about your model too. Tell us how you built it, what's going on in the scene, or whatever you like. Max also loves getting your letters!



















# **Dear Grown-Ups!**

You can submit a photo by filling out the form on LEGO.com/cool-creations.

Rebuild the world







**MONSTER TRUCK** 



**PLANE** 



**BOAT** 





**UNICORN** 



**CHICKEN** 



**HAMMERHEAD SHARK** 

# DONKEY KONG'S TREE HOUSE FUN!







# THE NINJA MEMORY CHALLENGE



When Sora repaired Destiny's Bounty, the ninja were able to take a flight across the United Realms. On their journey, they conquered villains, met other ninja and practised important skills, such as their memory. Are you ready to join them?





IN YOURSELF CAN GIVE YOU



Test your ninja memory and challenge your friend to a game.

- 1 Cover up all the squares with pieces of paper or LEGO® bricks. You might need to cut the paper into small squares.
- The youngest player starts. Pick up two pieces of paper or bricks and look at the pictures underneath. If the pictures match, collect the pieces. If they don't, put the pieces back.
  - 3 Take turns until all the pictures are uncovered.
  - Count the pieces of paper or bricks each of you collected to check wh