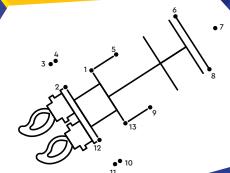

## RIDE THREE

The space merry-go-round is so fast, that the world can become blurry! What's that shape? Connect the dots to find out.