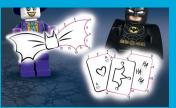

# GIFT SWAP Batman™ and The Joker™ have called

Batman™ and The Joker™ have called a truce. And they decided to exchange gifts! What did they get for each other? Connect the dots to find out.

20

BATMAN and all related characters and elements © & ™ DC (s23).