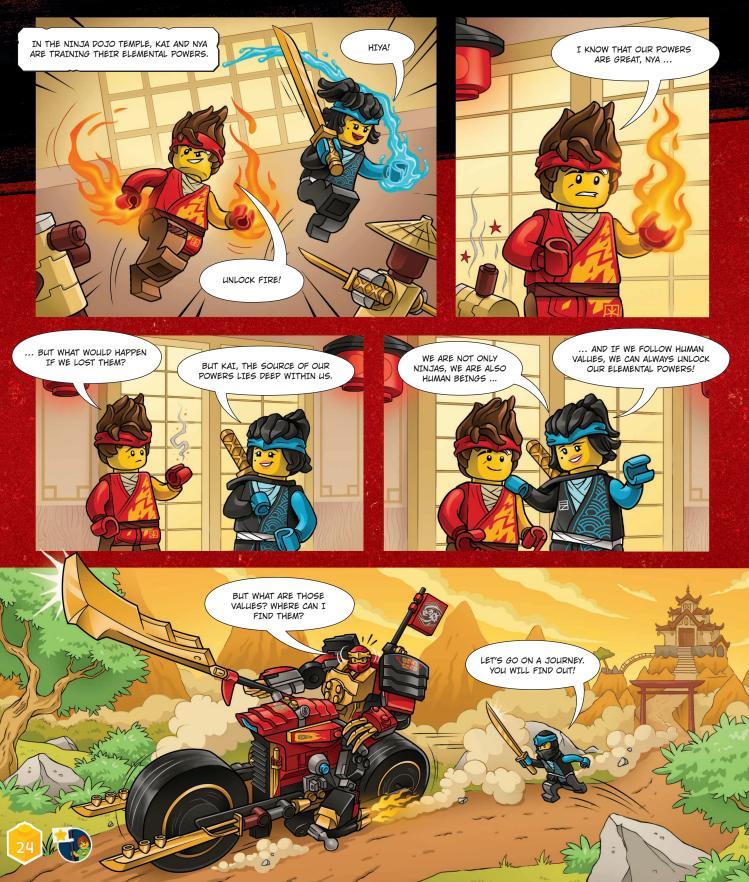

# THE SOURCE OF POWER

Do you know what would happen if the ninjas lost their powers? And how can they get them back? Discover the real power that has roots deep within them – and you!

# THE JOURNEY TO INNER POWER

Go on a journey with Nya and Kai and discover the source of Kai's power! Select where the ninjas go and who they help to create a story. Then make a comic about their adventure.

Or unleash your creativity and create your own story!

| Kai and Nya decided to go to the ? |              |
|------------------------------------|--------------|
| A. Jungle                          | C. Mountains |
| B. Desert                          | D. Caves     |

- There, they needed to use their powers to \_\_\_\_\_?
  - Rescue a lost explorer
  - B. Help a trapped animal
  - C. Save a kid from a danger

## NOW, DRAW KAI AND NYA ON THEIR JOURNEY.

**3** Then, Kai and Nya heard that a \_\_\_\_\_\_ is in danger.

| A. City    | C. Ship  |
|------------|----------|
| B. Village | D. Plane |

4 Together, they rushed to fight the \_\_\_\_\_.

| A. Pirates    | C. Fire   |
|---------------|-----------|
| B. Evil ninja | D. Ghosts |

# NOW, DRAW WHAT HAPPENED NEXT!

After he defeated the danger, Kai thought that what he loves to do, what brings out the best in him – is helping others. Suddenly, he realised that he knows what the source of his power is.