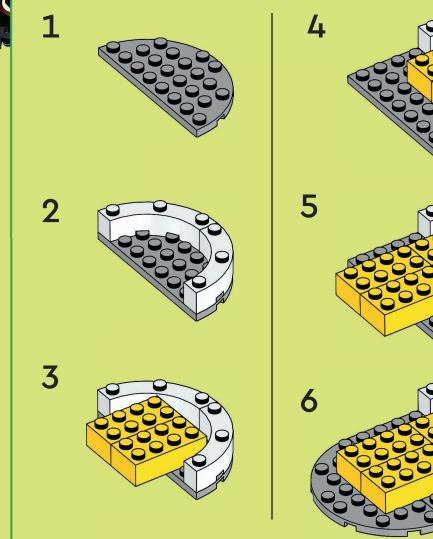

## HAVE A POOL PARTY WITH YOUR FRIENDS!

Check the cool pool the monkeys have built. What would your swimming pool look like? Would it be round, or square? What colours would you use? Would you add some slides, trees, or toys? Use your imagination and have fun.

Share your party pool creation in the LEGO<sup>®</sup> Life app Magazine Stuff group, and let others join the party.

Do you want to find more inspiring building instructions? Get the free LEGO Builder app and start building with digital instructions!