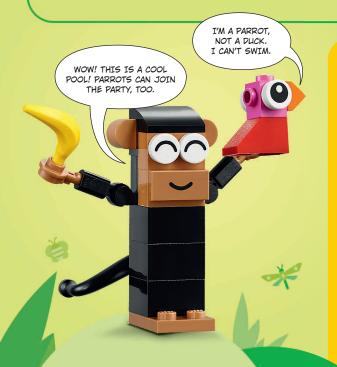

## HAVE A POOL PARTY WITH YOUR FRIENDS!

Check the cool pool the monkeys have built. What would your swimming pool look like? Would it be round, or square? What colours would you use? Would you add some slides, trees, or toys? Use your imagination and have fun.

Share your party pool creation in the LEGO<sup>®</sup> Life app Magazine Stuff group, and let others join the party.

Do you want to find more inspiring building instructions? Get the free LEGO Builder app and start building with digital instructions!