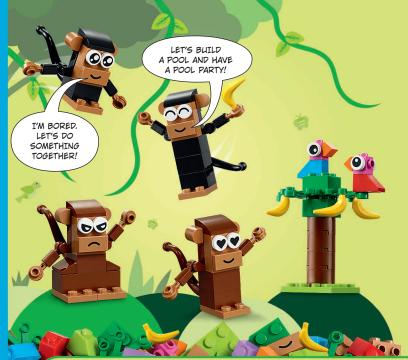

## HAVE A POOL PARTY WITH YOUR FRIENDS!

Check the cool pool the monkeys have built. What would your swimming pool look like? Would it be round, or square? What colours would you use? Would you add some slides, trees, or toys? Use your imagination and have fun.

Share your party pool creation in the LEGO<sup>®</sup> Life app Magazine Stuff group, and let others join the party.

Do you want to find more inspiring building instructions? Get the free LEGO Builder app and start building with digital instructions!