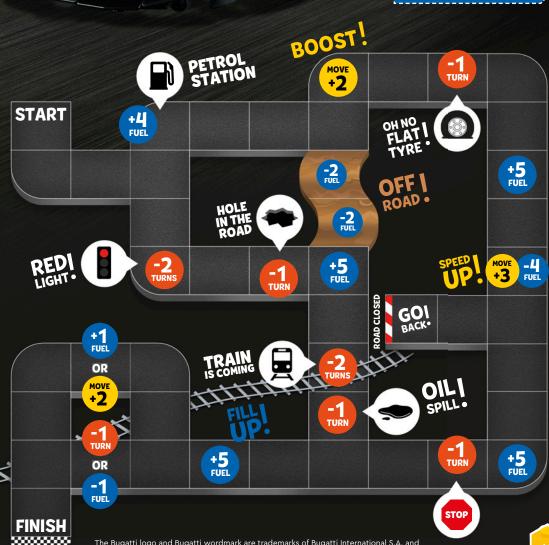

### CHALLENGE YOUR FRIENDS TO A RACE!

### How to play?

- Every player puts a LEGO brick on the START field. Those are the playing pieces.
- Put 10 more bricks in front of every player. This is your fuel.
- The youngest player goes first.
- In your turn, you can use
  1 fuel to move 1 square.
- If you park on one of the special squares, you'll get fuel, lose fuel, move more squares (without using fuel!), or lose a turn.
- The first player to reach the FINISH line wins the race! If all players run out of fuel, the player who drove the furthest wins.