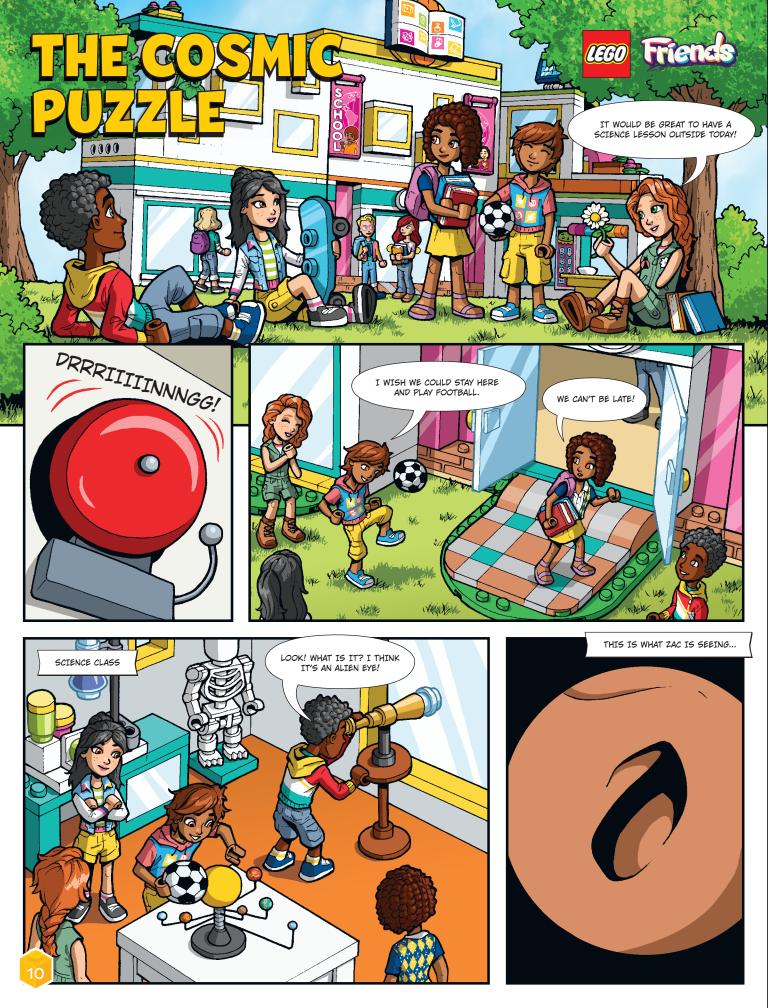

# WHAT'S YOUR SUPERPOWER?

Each one of us has a superpower! Even if we don't always know about it. Which fantastic skill might be an ace up your sleeve? Are you as confident as Thor? Loyal as Captain America? Or maybe you have Black Widow's wits? **Discover your superpower in our super quiz!** 

FRIENDSHIP MAKES YOU EVEN MORE POWERFUL.

> I'LL ESCAPE YOU ANYWAY BECAUSE I'M THE SMARTEST. MUAHAHAHAHA!

#### 1. IT'S THE MIDDLE OF THE NIGHT AND YOU HEAR SUSPICIOUS NOISES IN YOUR BEDROOM. YOU...

Turn the light on and stand on your tiptoes to look taller.

- B Throw LEGO<sup>\*</sup> bricks C on the floor, hoping the villain will step on them.
- 2. DO YOU LIKE GETTING UP EARLY?
  - A You are not afraid of anything, even the alarm clock set for 7:00 AM!
- B Why would anyone wake up early and leave this cosy, warm bed?

The earlier the better, more time for fun!

You jump out

of your bed to

parents are OK.

check if your

#### 3. WHAT'S YOUR FAVOURITE PLACE IN THE WORLD?

A cave in the mountains that hides mysterious secrets. A playground in the park, where you can jump, swing, and climb. • A yard where you can play with your friends... and win!

4. IF YOU WERE TO TURN INTO AN ANIMAL FOR ONE DAY, YOU WOULD LIKE TO BE:

## NOW, COUNT THE ANSWERS

You'll find out what superpower you have! Ask your friends which superpower suits you best if you have a draw.

# MOST **A** ANSWERS

Some of the greatest of **Captain America's** virtues are his loyalty and bravery, and that he never gives up. Sounds familiar?

# MOST C ANSWERS

If you need someone solid and reliable, **Thor** is your go-to superhero. He also enjoys adventures, and just like you is always prepared to carry something heavy for the rest of the group!

# MOST **B** ANSWERS

**Black Widow** is skilled and fast... but also has a great sense of humour. Is that you? Your friends would agree!