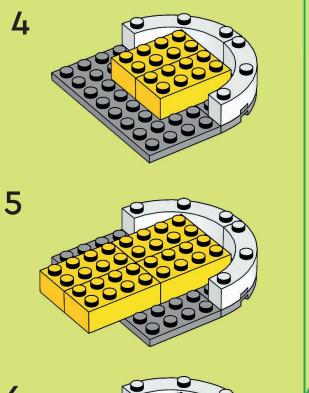

## HAVE A POOL PARTY WITH YOUR FRIENDS!

Check the cool pool the monkeys have built. What would your swimming pool look like? Would it be round, or square? What colours would you use? Would you add some slides, trees, or toys? Use your imagination and have fun.

Share your party pool creation in the LEGO<sup>®</sup> Life app Magazine Stuff group, and let others join the party.

Do you want to find more inspiring building instructions? Get the free LEGO Builder app and start building with digital instructions!