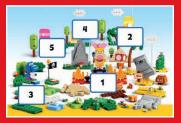

# ANIMALS OF THE WORLD

A cockatoo, rabbit and a seal share the same colour, but not a home. Each animal has their favourite environment. Seals prefer living on an iceberg or a pebbly beach. At the same time, rabbits enjoy hiding in the tall grass, and cockatoos prefer somewhere in the jungle. **Choose one natural habitat from the photographs and draw it around each animal.** 

MOUNTAIN SAVANNAH FOREST

**SEA ICE** 

PEBBLE

BEACH

B

C

SEA

JUNGLE