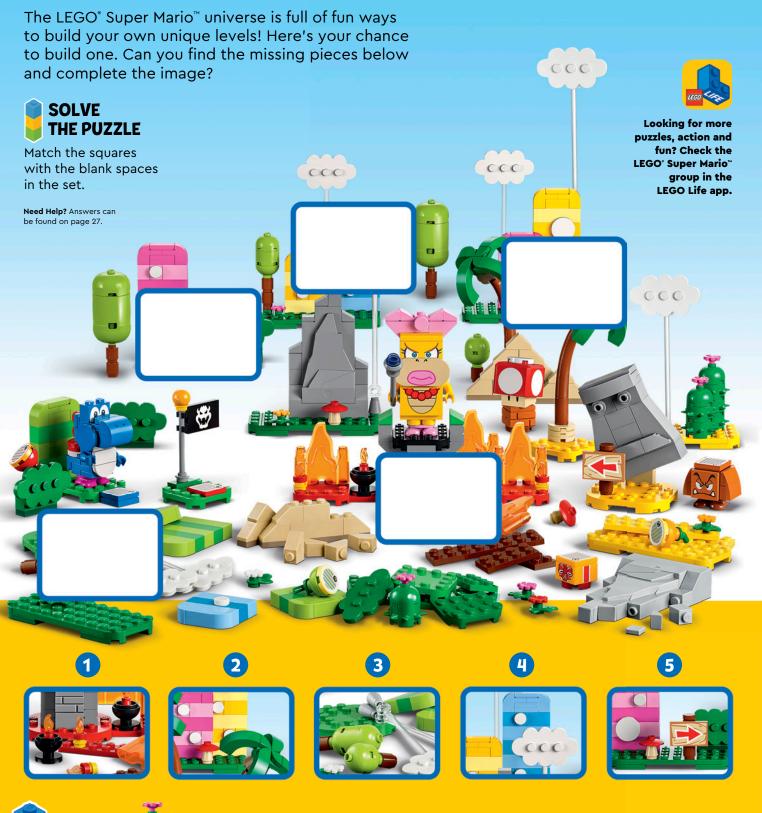

ERE WOULD I HIDE?

ña ria

Real Contraction of the second s

PEEK-A-BOO, LITTLE GOAT, WHERE ARE YOU? DID YOU CLIMB A TREE?

- ---- I

Feeling lost? Check the answers on page 27.

# Where does your favourite animal live?

> QUACK, QUACK, CHICKEN ... NO ... CLUCK, CLUCK...

> > 管信

\* \*

°°C

the the sta

Build a house and send it to Cool Creations (see how on page 26).

# Share your own animal house in the free LEGO<sup>®</sup> Life app!

Go to the Minecraft<sup>\*</sup> group in the LEGO<sup>\*</sup> Life app to share your building skills. Remember to ask your parent for permission.

© 2023 Mojang AB. All Rights Reserved. Minecraft, the Minecraft logo the Mojang Studios logo and the Creeper logo are trademarks of the Microsoft group of companies.







# WHERE ARE THE MISSING PIECES?











A ANTENNE STATEMENT







# ANIMALS OF THE WORLD



A cockatoo, rabbit and a seal share the same colour, but not a home. Each animal has their favourite environment. Seals prefer living on an iceberg or a pebbly beach. At the same time, rabbits enjoy hiding in the tall grass, and cockatoos prefer somewhere in the jungle. **Choose one natural habitat from the photographs and draw it around each animal.** 





MOUNTAIN SAVANNAH FOREST

**SEA ICE** 

PEBBLE

BEACH

B

C

SEA

JUNGLE



### FOREST

MEADOW WETLANDS

The three animals met at the beach for fun and games. Which animal left the footprints in the sand? **Write the correct letter in the box.** 



# LET'S CELEBRATE FRIENDSHIP!

How about a cupcake party for your friend? Everything is almost ready. The only thing to do is to