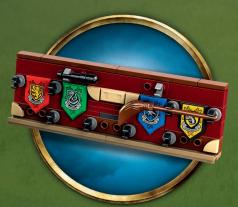

# THE QUIDDITCH™ TEAMS OF HOGWARTS™

The Quidditch teams are the pride of each Hogwarts™ House. They play to win the Quidditch Cup, while students from their House cheer them. After finishing school, the best players can join professional teams!