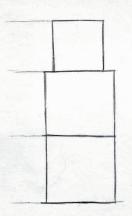

# LEARN HOW TO DRAW MAX!

Grab a pencil and a piece of paper and follow these instructions. A rubber will come in handy, too.

#### STEP 1

Draw three squares. Use a pencil that can be easily erased with a rubber. The squares are there to help you with the drawing.

#### STEP 2

Add more lines to create the shape of Max. Don't forget to add the eyes and a smile!

**Tip:** You can use a different colour pencil now.

#### STEP 3

Round Max's head, add arms and other details. When done, you can erase the lines from Step 1. Finish off by adding a cool haircut and colour Max in!