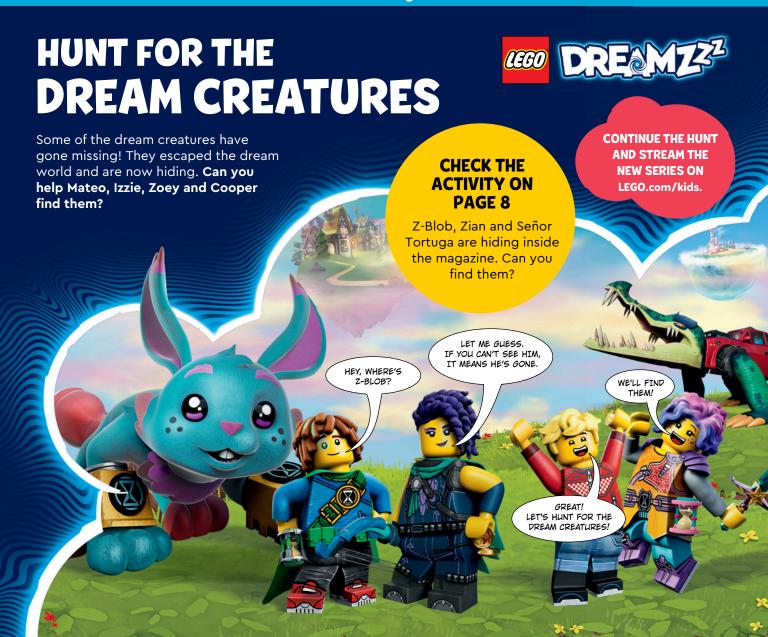

# HUNT FOR THE DREAM CREATURES

Mateo and his sister Izzie can travel through the lands of dreams. They try to catch the dream creatures and stop the Nightmare King from invading the waking world. They have found many wonderful beings... But some went missing!

## HELP IZZIE AND MATEO FIND THE DREAM CREATURES

Z-Blob, Zian and Señor Tortuga are hiding inside the LEGO<sup>\*</sup> Life Magazine. Read the magazine and find where they are.

Continue the hunt in the LEGO® DREAMZzz® group in the LEGO Life app.

Need Help? Answers can be found on page 27.

#### **Z-BLOB**

Mateo's sidekick. He can travel to the waking world.

#### ZIAN

Very loyal to his friends. Part cat, part owl.

#### **SEÑOR TORTUGA**

Living, breathing (and carrot-loving) food truck/pawn shop.