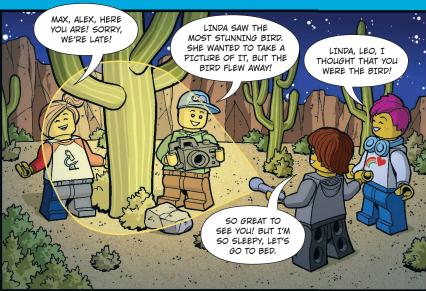

# HUNT FOR THE DREAM CREATURES

Mateo and his sister Izzie can travel through the lands of dreams. They try to catch the dream creatures and stop the Nightmare King from invading the waking world. They have found many wonderful beings... But some went missing!

## HELP IZZIE AND MATEO FIND THE DREAM CREATURES

Z-Blob, Zian and Señor Tortuga are hiding inside the LEGO<sup>\*</sup> Life Magazine. Read the magazine and find where they are.

Continue the hunt in the LEGO® DREAMZzz® group in the LEGO Life app.