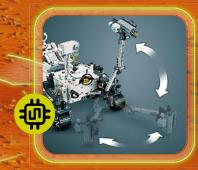

e fantastic creatures. But first, they need to find a Brachiosaurus.



Look at the images and give them a number, from one to four to put the story in the correct order. We've already marked the final picture for you!



WE'RE FINALLY HERE!

Need Help? Answers can be found on page 27.

### DID YOU KNOW THAT...



© Universal City Studios LLC and Amblin Entertainment, Inc. All Rights Reserved.

Jeep and the Jeep grille are registered trademarks of FCA US LLC and used under license the LEGO Group.





# A VISIT TO MARS



Mars is one of eight planets of the solar system. You can explore it using LEGO® Technic NASA Mars Rover Perseverance features and the AR app. Take control, go on a mission, and learn more about the Red Planet!



Explore using steering and fully articulated suspension.



#### **ENVIRONMENT MODE** WITH AR APP

Use the app to move the helicopter. Study the atmosphere of Mars and search for the ancient river valleys.

**ROBOTIC ARM** 

You can move the robotic arm to explore new places.

NASA Insignia and identifiers provided and used with permission of NASA Patent No. D673,482. JPL logo provided and used with permission of the California Institute of Tech



How much do you know about our solar system? Look for clues on this page.

1. WHAT IS THE NICKNAME OF MARS?



**Red Planet** 



Green Planet

2. HOW MANY PLANETS ARE THERE IN OUR SOLAR SYSTEM?









3. WHAT WOULD YOU USE TO STUDY ROCKS ON MARS?



A telescope



A stick!



OUT MORE!

Explore the Technic group in the LEGO® Life app. Don't forget to ask a grown-up's permission before downloading ap