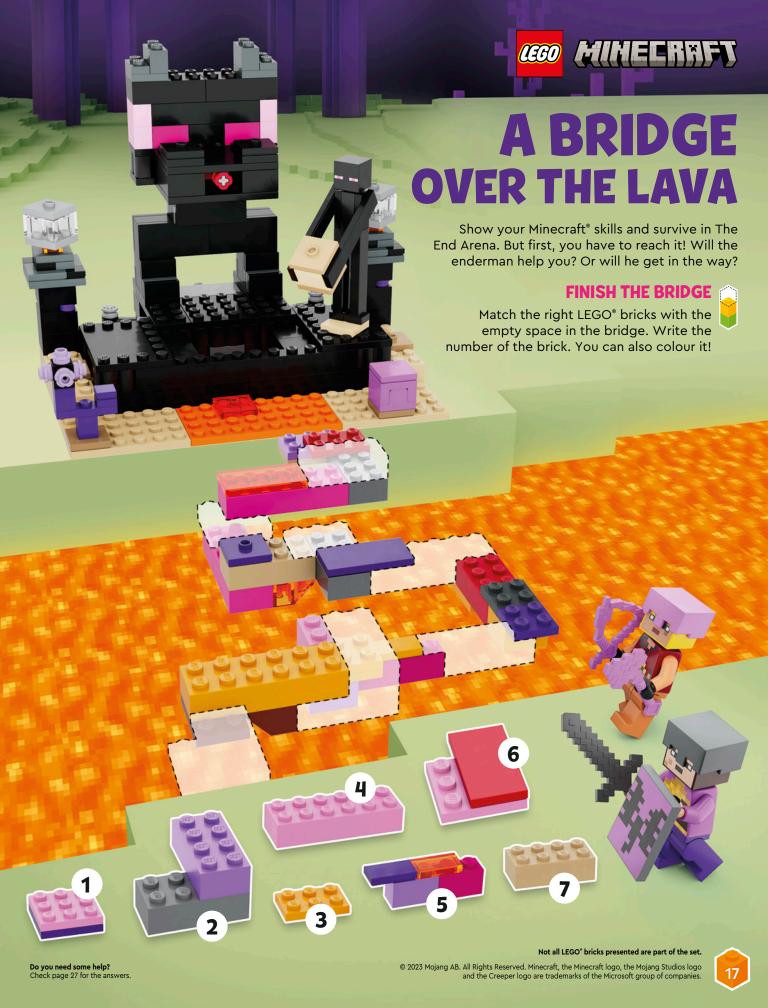

6,000M

It's called that because there's no light here. Still, the abyss hides a rich, natural environment.



**ANGLER FISH** 



11,000M

**HADAL ZONE** 

Named after Hades – the Greek god of the underworld. Few people have visited it. What secrets does it hide?





**TUBE WORMS** 

## BUILD YOUR SEA CREATURE

Imagine what animals hide in the Hadal Zone. Use your LEGO® bricks to build one!















#### WHAT HAPPENNED NEXT?

Read the last panel and draw the rest of the story.



# FIND YOUR PERFECT HOLIDAY SPOT

Imagine your perfect holiday. What would it look like? Would you spend your days enjoying exciting games with friends? Or wandering and watching animals in the wild? Take the quiz and find the best place for you.





What do you love to do on your holidays?













# DRIVING MADE **AWESOME**

Visit the world of LEGO<sup>®</sup> 2K Drive and start the fun! Play co-op or online with your friends and family, and get a special reward car for the LEGO Life Magazine readers.



330111=

# Where will the road take you?

Explore the massive open world of Bricklandia. Race anywhere, play together, and defeat a cast of wacky racing rivals.

#### Create a dream car

Free your imagination and build spectacular vehicles! Do you need speed? Power? Four-wheel drive?



#### Race, jump, drift

Do spectacular stunts! Have fun and show



#### Stop the ALIENS!

They came from outer space in their UFOs. And they make a mess in Bricklandia! Can you thwart their plans?

#### LOOK FOR MORE IN THE AWESOME NEWS NETWORK



New rigs, blue pigs, amazing events and fresh feat