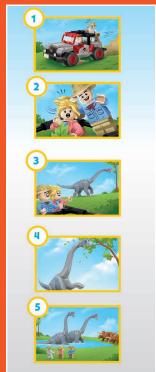

# PEEKING AT THE DINOSAURS!

AH! IT WENT TO MEET FRIENDS!

WHERE IS IT GOING?

John Hammond, Dr Ellie Sattler and Dr Alan Grant are searching for the dinosaurs in Jurassic Park. Eventually, they will have a chance to admire different kinds of these fantastic creatures. But first, they need to find a Brachiosaurus.

Look at the images and give them a number, from one to four to put the story in the correct order. We've already marked the final picture for you!

WE'RE FINALLY HERE!

Need Help? Answers can be found on page 27.

### DID YOU KNOW THAT...

© Universal City Studios LLC and Amblin Entertainment, Inc. All Rights Reserved.

Jeep and the Jeep grille are registered trademarks of FCA US LLC and used under license the LEGO Group.