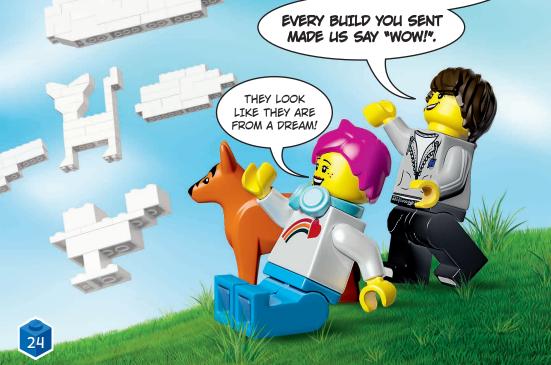

Do you have an AWESOME BUILD you would like to share with other builders?

#### **SEND US YOUR PHOTO!**

- 1 Have a photo taken of you with your build. You might see it on this page in a future issue.
- 2 Ask a parent or guardian to go to LEGO.com/cool-creations.
- 3 There they can download and complete the Submission Form, then email it along with your photo. See the Submission Form for the email address.
- 4 Remember that you can send us a story about your model too. Tell us how you built it, what's going on in the scene, or whatever you like. Max also loves getting your letters!

THANKS TO EVERYONE WHO SENT IN THEIR CREATIONS, INCLUDING REYANSH, HANNAH, WILLIAM, EVIE, LUIS, MALTE AND YOUCHIN.

EVERY BUILD YOU SENT MADE US SAY "WOW!".