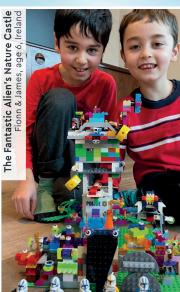

Do you have an AWESOME BUILD you would like to share with other builders?

#### **SEND US YOUR PHOTO!**

- 1 Have a photo taken of you with your build. You might see it on this page in a future issue.
- 2 Ask a parent or guardian to go to LEGO.com/cool-creations.
- 3 There they can download and complete the Submission Form, then email it along with your photo. See the Submission Form for the email address.
- 4 Remember that you can send us a story about your model too. Tell us how you built it, what's going on in the scene, or whatever you like. Max also loves getting your letters!

THANKS TO EVERYONE WHO SENT IN THEIR CREATIONS, INCLUDING REYANSH, HANNAH, WILLIAM, EVIE, LUIS, MALTE AND YOUCHIN.

EVERY BUILD YOU SENT MADE US SAY "WOW!".