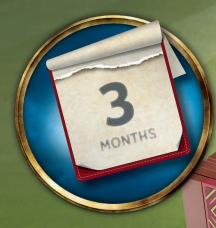

#### WHERE IS THE REFEREE?

One time, halfway through a game, a referee disappeared! Someone turned his broomstick into a Portkey. The referee found himself stuck in the Sahara Desert!

The Quidditch game can end in minutes. But it can last for hours, days ... or even months.
The longest game lasted 3 months!
The players needed to be substituted so they could eat and sleep.