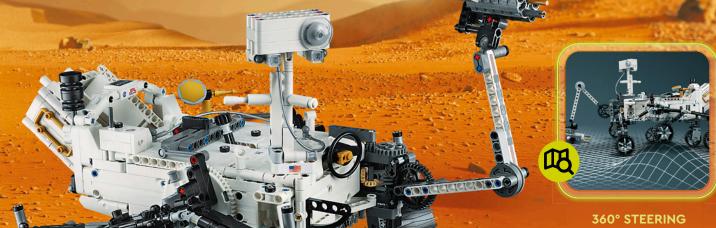

# A VISIT TO MARS

Mars is one of eight planets of the solar system. You can explore it using LEGO® Technic NASA Mars Rover Perseverance features and the AR app. Take control, go on a mission, and learn more about the Red Planet!

Explore using steering and fully articulated suspension.

#### **ENVIRONMENT MODE** WITH AR APP

Use the app to move the helicopter. Study the atmosphere of Mars and search for the ancient river valleys.

**ROBOTIC ARM** 

You can move the robotic arm to explore new places.