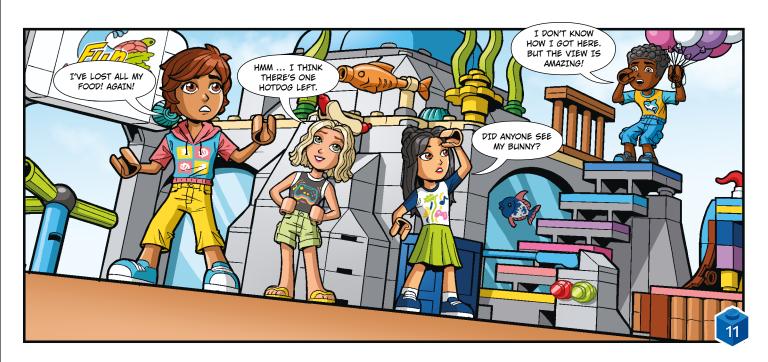

. It's harder for sunlight to get through.

4,000M

**MIDNIGHT ZONE** 

Many animals thrive here despite the almost complete darkness.

**KILLER WHALE** 

**TURTLE** 

LET'S EXPLORE

DEEPER!

214M: **DEEPEST FREE DIVE** 

**SPERM WHALE** 

OCTOPUS

**SWORDFISH** 

**SHARK** 

**BLOBFISH** 

**SEA SPIDER** 

6,000M

It's called that because there's no light here. Still, the abyss hides a rich, natural environment.



**ANGLER FISH** 



11,000M

**HADAL ZONE** 

Named after Hades – the Greek god of the underworld. Few people have visited it. What secrets does it hide?





**TUBE WORMS** 

## BUILD YOUR SEA CREATURE

Imagine what animals hide in the Hadal Zone. Use your LEGO® bricks to build one!















#### WHAT HAPPENNED NEXT?

Read the last panel and draw the rest of the story.



# FIND YOUR PERFECT HOLIDAY SPOT

Imagine your perfect holiday. What would it look like? Would you spend your days enjoying exciting games with friends? Or wandering and watching animals in the wild? Take the quiz and find the best place for you.





What do you love to do on your holidays?













# DRIVING MADE **AWESOME**

Visit the world of LEGO<sup>®</sup> 2K Drive and start the fun! Play co-op or online with your friends and family, and get a special reward car for the LEGO Life Magazine readers.



330111=

# Where will the road take you?

Explore the massive open world of Bricklandia. Race anywhere, play together, and defeat a cast of wacky racing rivals.

#### Create a dream car

Free your imagination and build spectacular vehicles! Do you need speed? Power? Four-wheel dri