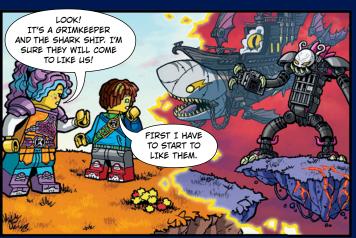

# HUNT FOR THE DREAM CREATURES

Mateo and his sister Izzie can travel through the lands of dreams. They try to catch the dream creatures and stop the Nightmare King from invading the waking world. They have found many wonderful beings... But some went missing!

## HELP IZZIE AND MATEO FIND THE DREAM CREATURES

Z-Blob, Zian and Señor Tortuga are hiding inside the LEGO<sup>\*</sup> Life Magazine. Read the magazine and find where they are.

Continue the hunt in the LEGO® DREAMZzz® group in the LEGO Life app.