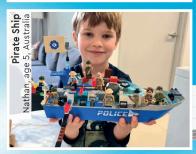

Do you have an AWESOME BUILD you would like to share with other builders?

#### **SEND US YOUR PHOTO!**

- 1 Have a photo taken of you with your build. You might see it on this page in a future issue.
- 2 Ask a parent or guardian to go to LEGO.com/cool-creations.
- 3 There they can download and complete the Submission Form, then email it along with your photo. See the Submission Form for the email address.
- 4 Remember that you can send us a story about your model too. Tell us how you built it, what's going on in the scene, or whatever you like. Max also loves getting your letters!

THANKS TO EVERYONE WHO SENT IN THEIR CREATIONS, INCLUDING REYANSH, HANNAH, WILLIAM, EVIE, LUIS, MALTE AND YOUCHIN.

EVERY BUILD YOU SENT MADE US SAY "WOW!".