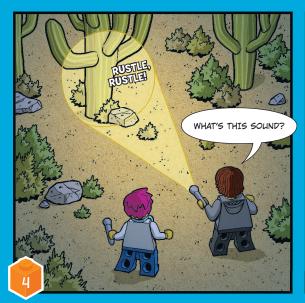

# HUNT FOR THE DREAM CREATURES

Mateo and his sister Izzie can travel through the lands of dreams. They try to catch the dream creatures and stop the Nightmare King from invading the waking world. They have found many wonderful beings... But some went missing!

## HELP IZZIE AND MATEO FIND THE DREAM CREATURES

Z-Blob, Zian and Señor Tortuga are hiding inside the LEGO<sup>\*</sup> Life Magazine. Read the magazine and find where they are.

Continue the hunt in the LEGO® DREAMZzz® group in the LEGO Life app.