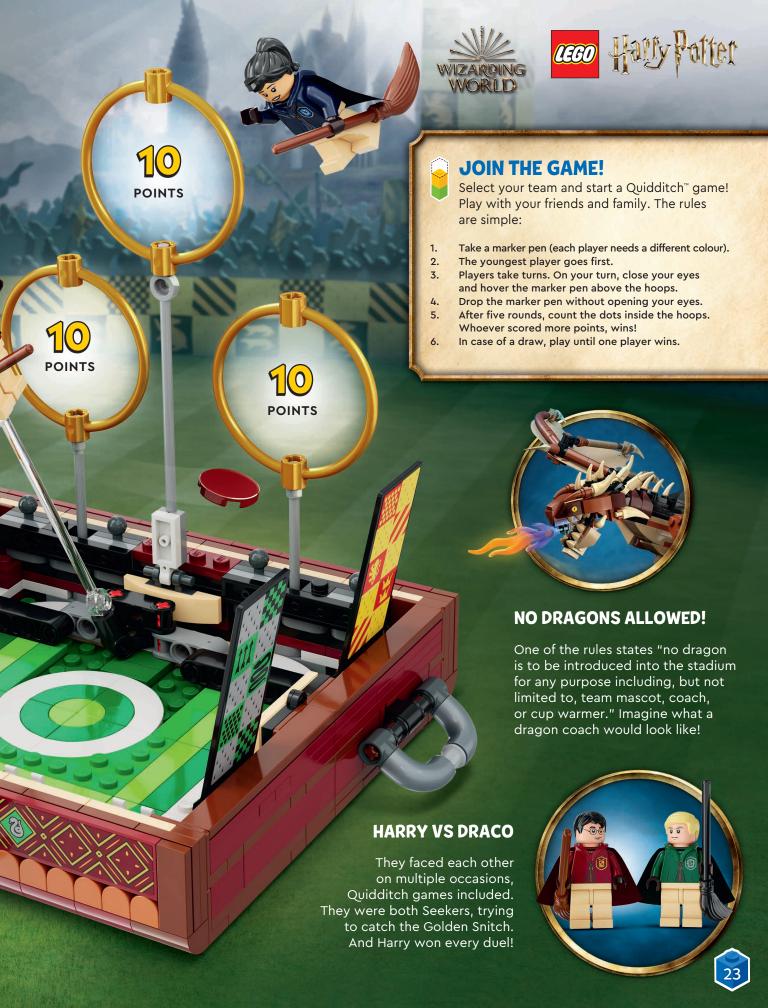

# SPORTS, FUN AND MAGIC!

Discover the wizards' beloved broomstick-wielding sport: Quidditch™. It's time to take a broom in your hands. Score more goals, catch the Golden Snitch™, and become the next Quidditch champion! But beware – many magical, unexpected things can happen during the game.

#### THE RULES

Players fly on brooms and get 10 points for throwing a ball (called a Quaffle) through the hoops.

#### WHERE IS THE REFEREE?

One time, halfway through a game, a referee disappeared! Someone turned his broomstick into a Portkey. The referee found himself stuck in the Sahara Desert!

The Quidditch game can end in minutes. But it can last for hours, days ... or even months.
The longest game lasted 3 months!
The players needed to be substituted so they could eat and sleep.