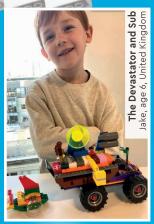

Do you have an AWESOME BUILD you would like to share with other builders?

#### **SEND US YOUR PHOTO!**

- 1 Have a photo taken of you with your build. You might see it on this page in a future issue.
- 2 Ask a parent or guardian to go to LEGO.com/cool-creations.
- 3 There they can download and complete the Submission Form, then email it along with your photo. See the Submission Form for the email address.
- 4 Remember that you can send us a story about your model too. Tell us how you built it, what's going on in the scene, or whatever you like. Max also loves getting your letters!

THANKS TO EVERYONE WHO SENT IN THEIR CREATIONS, INCLUDING REYANSH, HANNAH, WILLIAM, EVIE, LUIS, MALTE AND YOUCHIN.

EVERY BUILD YOU SENT MADE US SAY "WOW!".