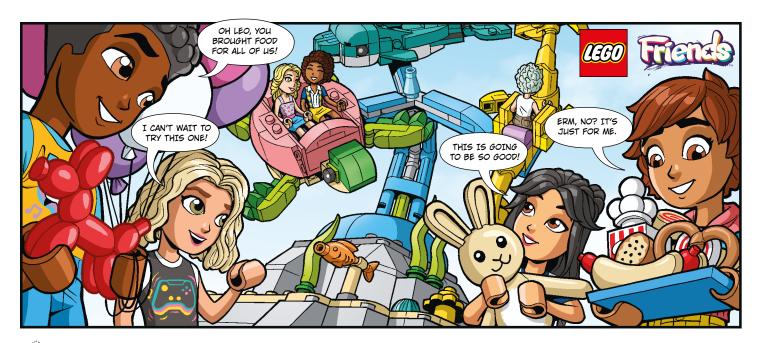

rks and whales.

1,000M

**TWILIGHT ZONE** 

The deeper you dive, the darker it gets. It's harder for sunlight to get through.

4,000M

**MIDNIGHT ZONE** 

Many animals thrive here despite the almost complete darkness.

**KILLER WHALE** 

**TURTLE** 

LET'S EXPLORE

DEEPER!

214M: **DEEPEST FREE DIVE** 

**SPERM WHALE** 

OCTOPUS

**SWORDFISH** 

**SHARK** 

**BLOBFISH** 

**SEA SPIDER** 

6,000M

It's called that because there's no light here. Still, the abyss hides a rich, natural environment.



**ANGLER FISH** 



11,000M

**HADAL ZONE** 

Named after Hades – the Greek god of the underworld. Few people have visited it. What secrets does it hide?





**TUBE WORMS** 

## BUILD YOUR SEA CREATURE

Imagine what animals hide in the Hadal Zone. Use your LEGO® bricks to build one!















#### WHAT HAPPENNED NEXT?

Read the last panel and draw the rest of the story.



# FIND YOUR PERFECT HOLIDAY SPOT

Imagine your perfect holiday. What would it look like? Would you spend your days enjoying exciting games with friends? Or wandering and watching animals in the wild? Take the quiz and find the best place for you.





What do you love to do on your holidays?













# DRIVING MADE **AWESOME**

Visit the world of LEGO<sup>®</sup> 2K Drive and start the fun! Play co-op or online with your friends and family, and get a special reward car for the LEGO Life Magazine readers.



330111=

# Where will the road take you?

Explore the massive open world of Bricklandia. Race anywhere, play together, and defeat a cast of wacky racing rivals.

#### Create a dream car

Free your