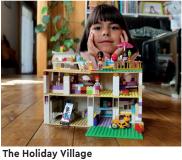

Do you have an AWESOME BUILD you would like to share with other builders?

#### **SEND US YOUR PHOTO!**

- 1 Have a photo taken of you with your build. You might see it on this page in a future issue.
- 2 Ask a parent or guardian to go to LEGO.com/cool-creations.
- 3 There they can download and complete the Submission Form, then email it along with your photo. See the Submission Form for the email address.
- 4 Remember that you can send us a story about your model too. Tell us how you built it, what's going on in the scene, or whatever you like. Max also loves getting your letters!

THANKS TO EVERYONE WHO SENT IN THEIR CREATIONS, INCLUDING REYANSH, HANNAH, WILLIAM, EVIE, LUIS, MALTE AND YOUCHIN.

EVERY BUILD YOU SENT MADE US SAY "WOW!".