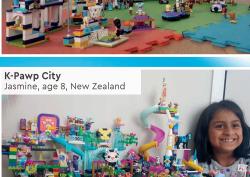

Do you have an AWESOME BUILD you would like to share with other builders?

#### **SEND US YOUR PHOTO!**

- 1 Have a photo taken of you with your build. You might see it on this page in a future issue.
- 2 Ask a parent or guardian to go to LEGO.com/cool-creations.
- 3 There they can download and complete the Submission Form, then email it along with your photo. See the Submission Form for the email address.
- 4 Remember that you can send us a story about your model too. Tell us how you built it, what's going on in the scene, or whatever you like. Max also loves getting your letters!

THANKS TO EVERYONE WHO SENT IN THEIR CREATIONS, INCLUDING REYANSH, HANNAH, WILLIAM, EVIE, LUIS, MALTE AND YOUCHIN.

EVERY BUILD YOU SENT MADE US SAY "WOW!".