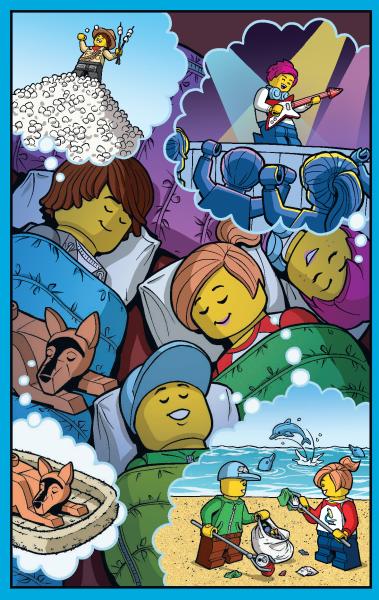

# HUNT FOR THE DREAM CREATURES

Mateo and his sister Izzie can travel through the lands of dreams. They try to catch the dream creatures and stop the Nightmare King from invading the waking world. They have found many wonderful beings... But some went missing!

## HELP IZZIE AND MATEO FIND THE DREAM CREATURES

Z-Blob, Zian and Señor Tortuga are hiding inside the LEGO<sup>\*</sup> Life Magazine. Read the magazine and find where they are.

Continue the hunt in the LEGO® DREAMZzz® group in the LEGO Life app.