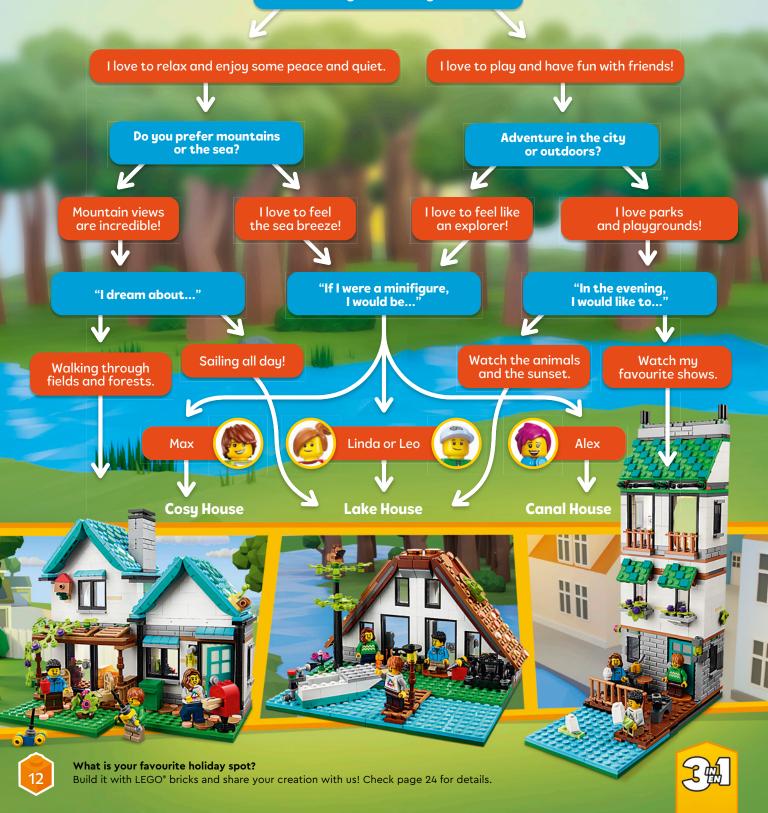

# FIND YOUR PERFECT HOLIDAY SPOT

Imagine your perfect holiday. What would it look like? Would you spend your days enjoying exciting games with friends? Or wandering and watching animals in the wild? Take the quiz and find the best place for you.

What do you love to do on your holidays?