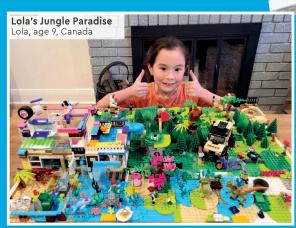

Do you have an AWESOME BUILD you would like to share with other builders?

#### **SEND US YOUR PHOTO!**

- 1 Have a photo taken of you with your build. You might see it on this page in a future issue.
- 2 Ask a parent or guardian to go to LEGO.com/cool-creations.
- 3 There they can download and complete the Submission Form, then email it along with your photo. See the Submission Form for the email address.
- 4 Remember that you can send us a story about your model too. Tell us how you built it, what's going on in the scene, or whatever you like. Max also loves getting your letters!

THANKS TO EVERYONE WHO SENT IN THEIR CREATIONS, INCLUDING REYANSH, HANNAH, WILLIAM, EVIE, LUIS, MALTE AND YOUCHIN.

EVERY BUILD YOU SENT MADE US SAY "WOW!".