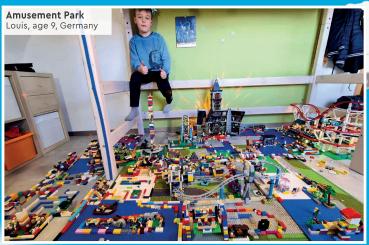

Do you have an AWESOME BUILD you would like to share with other builders?

#### **SEND US YOUR PHOTO!**

- 1 Have a photo taken of you with your build. You might see it on this page in a future issue.
- 2 Ask a parent or guardian to go to LEGO.com/cool-creations.
- 3 There they can download and complete the Submission Form, then email it along with your photo. See the Submission Form for the email address.
- 4 Remember that you can send us a story about your model too. Tell us how you built it, what's going on in the scene, or whatever you like. Max also loves getting your letters!

THANKS TO EVERYONE WHO SENT IN THEIR CREATIONS, INCLUDING REYANSH, HANNAH, WILLIAM, EVIE, LUIS, MALTE AND YOUCHIN.

EVERY BUILD YOU SENT MADE US SAY "WOW!".