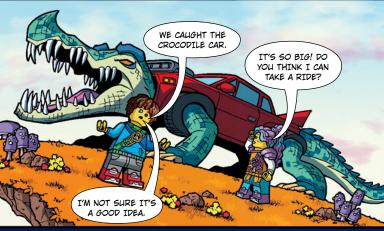

# HUNT FOR THE DREAM CREATURES

Mateo and his sister Izzie can travel through the lands of dreams. They try to catch the dream creatures and stop the Nightmare King from invading the waking world. They have found many wonderful beings... But some went missing!

## HELP IZZIE AND MATEO FIND THE DREAM CREATURES

Z-Blob, Zian and Señor Tortuga are hiding inside the LEGO<sup>\*</sup> Life Magazine. Read the magazine and find where they are.

Continue the hunt in the LEGO® DREAMZzz® group in the LEGO Life app.