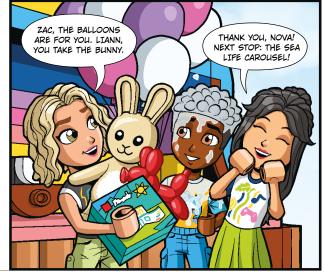

harks and whales.

1,000M

**TWILIGHT ZONE** 

The deeper you dive, the darker it gets. It's harder for sunlight to get through.

4,000M

**MIDNIGHT ZONE** 

Many animals thrive here despite the almost complete darkness.

**KILLER WHALE** 

**TURTLE** 

LET'S EXPLORE

DEEPER!

214M: **DEEPEST FREE DIVE** 

**SPERM WHALE** 

OCTOPUS

**SWORDFISH** 

**SHARK** 

**BLOBFISH** 

**SEA SPIDER** 

6,000M

It's called that because there's no light here. Still, the abyss hides a rich, natural environment.



**ANGLER FISH** 



11,000M

**HADAL ZONE** 

Named after Hades – the Greek god of the underworld. Few people have visited it. What secrets does it hide?





**TUBE WORMS** 

## BUILD YOUR SEA CREATURE

Imagine what animals hide in the Hadal Zone. Use your LEGO® bricks to build one!















#### WHAT HAPPENNED NEXT?

Read the last panel and draw the rest of the story.



# FIND YOUR PERFECT HOLIDAY SPOT

Imagine your perfect holiday. What would it look like? Would you spend your days enjoying exciting games with friends? Or wandering and watching animals in the wild? Take the quiz and find the best place for you.





What do you love to do on your holidays?













# DRIVING MADE **AWESOME**

Visit the world of LEGO<sup>®</sup> 2K Drive and start the fun! Play co-op or online with your friends and family, and get a special reward car for the LEGO Life Magazine readers.



330111=

# Where will the road take you?

Explore the massive open world of Bricklandia. Race anywhere, play together, and defeat a cast of wacky racing rivals.

#### Create a dream car

Free you