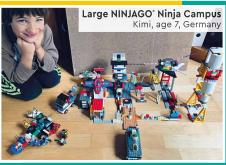

# **SEND US YOUR PHOTO!**

- 1 Have a photo taken of you with your build. You might see it on this page in a future issue.
- Ask a parent or guardian to go to LEGO.com/magazine.
- There they can download and complete the Submission Form, then email it along with your photo. See the Submission Form for the email address.
- Remember that you can send us a story about your model too. Tell us how you built it, what's going on in the scene, or whatever you like. Max also loves getting your letters!