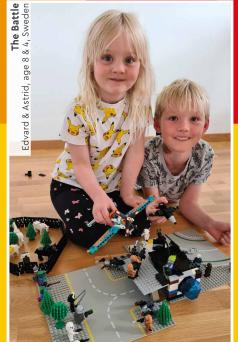

# **SEND US YOUR PHOTO!**

- 1 Have a photo taken of you with your build. You might see it on this page in a future issue.
- Ask a parent or guardian to go to LEGO.com/magazine.
- There they can download and complete the Submission Form, then email it along with your photo. See the Submission Form for the email address.
- Remember that you can send us a story about your model too. Tell us how you built it, what's going on in the scene, or whatever you like. Max also loves getting your letters!

Elliott, age 8, United Kingdom