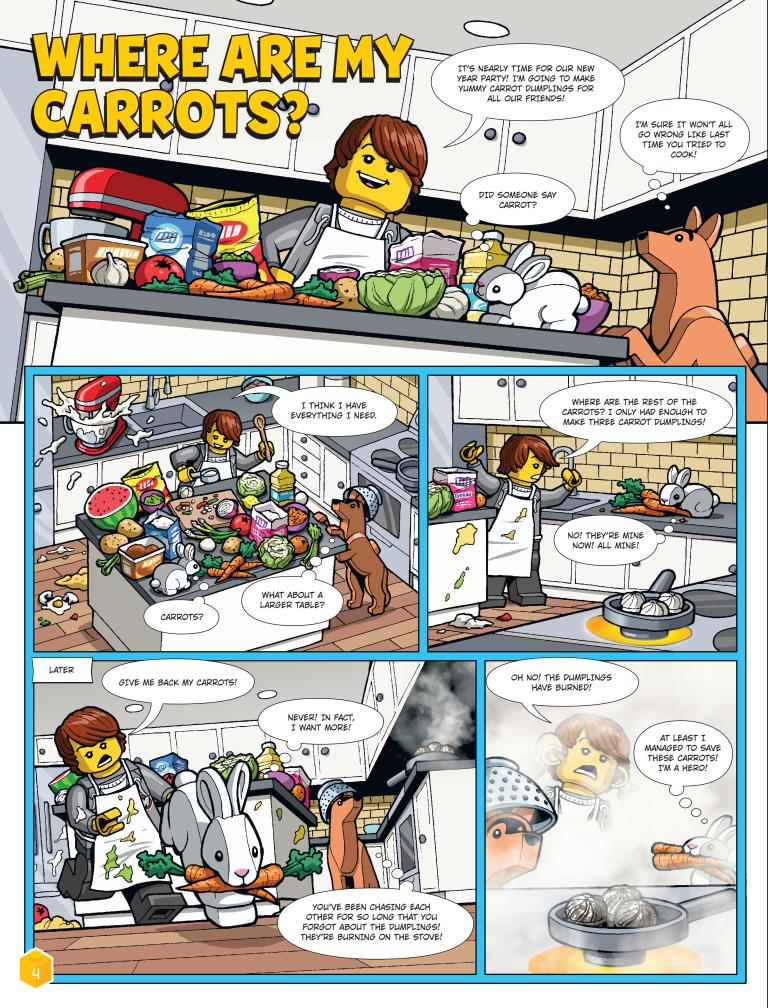

THE GRANDFATHER'S NEXT INVENTION

EGO BRICK

The grandfather, a genius inventor, wants to introduce Help him decide. Choose one invention and follow the instructions.

### **INVENTION 1**

A washing machine traveling in time. If you enjoy time travel and the smell of clean laundry, this washing machine will make your head spin. Color all the bricks with stars.

### ■ INVENTION 2

A portal that guides you to exciting places. Thanks to the magical portal you can go all around the world. Color all the bricks with squares.

### **▲ INVENTION 3**

A little robot called Rusty displaying your happy dreams. If you love going to the cinema, this one is for

| 00 |   | 0 | 0 |   | 0 | 0 | 0 | 0 | 0 |
|----|---|---|---|---|---|---|---|---|---|
| 00 |   | 0 | 0 |   | 0 | 0 |   | 0 | 0 |
| 00 | 0 | 1 |   | 7 | 0 |   |   |   |   |
| 00 |   | 0 | 0 |   | 0 | 0 | 0 | 0 |   |

Do you need some help?
Go to page 27 and check the solutions.