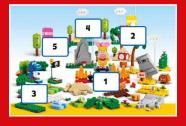

# ANIMALS OF THE WORLD

A cockatoo, rabbit and a seal share the same color, but not a home. Each animal has their favorite environment. Seals prefer living on an iceberg or a pebbly beach. At the same time, rabbits enjoy hiding in the tall grass, and cockatoos prefer somewhere in the jungle. Choose one natural habitat from the photographs and draw it around each animal.

MOUNTAIN FOREST

SAVANNA

JUNGLE

**FOREST** 

**MEADOW** 

WETLANDS

SEA

SEA ICE

PEBBLE BEACH

How about a cupcake party for your friend? Everything is almost ready. The only thing to do is to decorate the DOTS treats. Color in the cupcakes using your friend's favorite colors. You can even draw in extra shapes using LEGO° bricks or add stickers you may have at home.