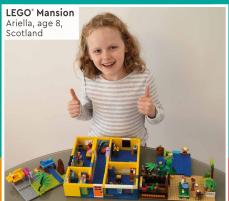

# **SEND US YOUR PHOTO!**

- 1 Have a photo taken of you with your build. You might see it on this page in a future issue.
- Ask a parent or guardian to go to LEGO.com/magazine.
- There they can download and complete the Submission Form, then email it along with your photo. See the Submission Form for the email address.
- Remember that you can send us a story about your model too. Tell us how you built it, what's going on in the scene, or whatever you like. Max also loves getting your letters!

Elliott, age 8, United Kingdom