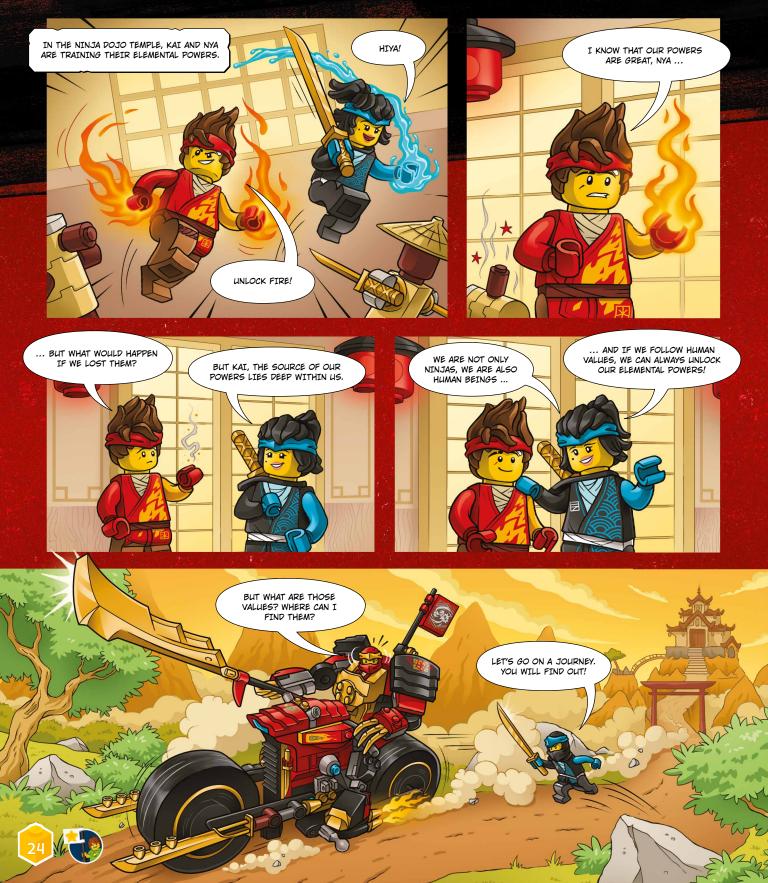

# THE SOURCE OF POWER

Do you know what would happen if the ninjas lost their powers? And how can they get them back? Discover the real power that has roots deep within them – and you!

# THE JOURNEY TO INNER POWER

Go on a journey with Nya and Kai and discover the source of Kai's power! Select where the ninjas go and who they help to create a story. Then make a comic about their adventure.