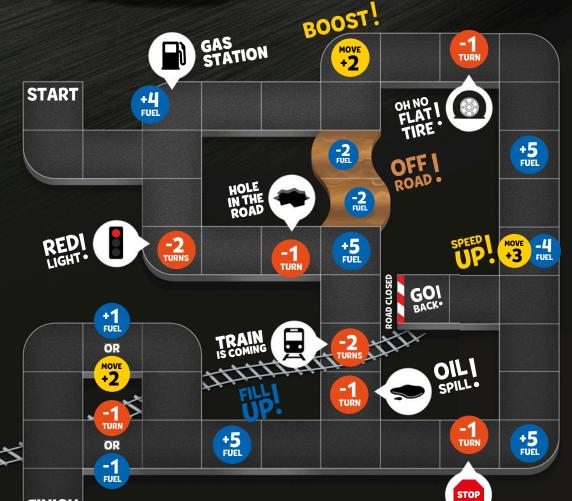

# **GET READY TO RACE!**

RECHNIC.

Racing is one of the most awesome, amazing sports in the world! And certainly, the fastest. The LEGO® Technic™ Bugatti Bolide is a model of the newest and quickest car Bugatti designed. Check out these cool facts about this car.

# **POWERFUL ENGINE**

Monstrous 8-liter W16 engine

# SUPERB AERODYNAMICS

Multiple wings and flaps to generate the ultimate grip.

# **FAST AS A BULLET**

Achieves more than 310 mph

with 1,850 horsepower.

(500 km/h) - that's faster a than Formula 1™ car!

Only 2,734 lbs (1,240 kg) of weight - to be quickest at the start.

# How to play?

- Every player puts a LEGO brick on the START field. Those are the playing pieces.
- Put 10 more bricks in front of every player. This is your fuel.
- The youngest player goes first.
- In your turn, you can use 1 fuel to move 1 square.
- If you park on one of the special squares, you'll get fuel, lose fuel, move more squares (without using fuel!), or lose a turn.
- The first player to reach the FINISH line wins the race! If all players run out of fuel. the player who drove the furthest wins.

Explore more in the Technic™ group in the LEGO® Life app.

**FINISH** 

The Bugatti logo and Bugatti wordmark are trademarks of Bugatti International S.A. and are used under license. The CSR and CSR RACING logos are trademarks of Zynga Inc.