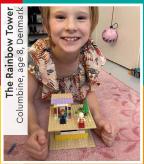

# **SEND US YOUR PHOTO!**

- 1 Have a photo taken of you with your build. You might see it on this page in a future issue.
- Ask a parent or guardian to go to LEGO.com/magazine.
- There they can download and complete the Submission Form, then email it along with your photo. See the Submission Form for the email address.
- Remember that you can send us a story about your model too. Tell us how you built it, what's going on in the scene, or whatever you like. Max also loves getting your letters!

Elliott, age 8, United Kingdom