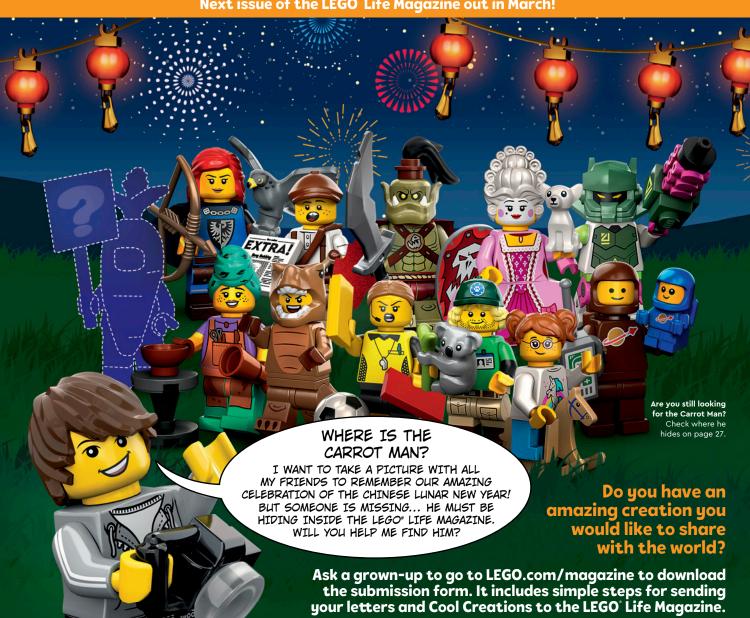

# **SEND US YOUR PHOTO!**

- 1 Have a photo taken of you with your build. You might see it on this page in a future issue.
- Ask a parent or guardian to go to LEGO.com/magazine.
- There they can download and complete the Submission Form, then email it along with your photo. See the Submission Form for the email address.
- Remember that you can send us a story about your model too. Tell us how you built it, what's going on in the scene, or whatever you like. Max also loves getting your letters!