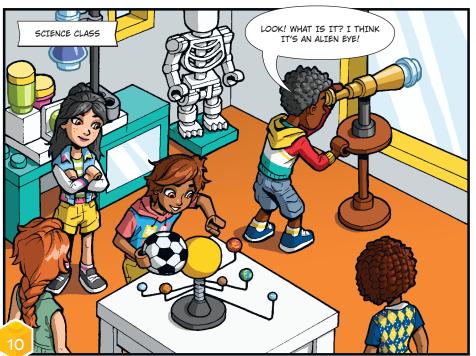

chine traveling in time. If you enjoy time travel and the smell of clean laundry, this washing machine will make your head spin. Color all the bricks with stars.

### ■ INVENTION 2

A portal that guides you to exciting places. Thanks to the magical portal you can go all around the world. Color all the bricks with squares.

### **▲ INVENTION 3**

A little robot called Rusty displaying your happy dreams. If you love going to the cinema, this one is for







| 00 |   | 0 | 0 |   | 0 | 0 | 0 | 0 | 0 |
|----|---|---|---|---|---|---|---|---|---|
| 00 |   | 0 | 0 |   | 0 | 0 |   | 0 | 0 |
| 00 | 0 | 1 |   | 7 | 0 |   |   |   |   |
| 00 |   | 0 | 0 |   | 0 | 0 | 0 | 0 |   |

Do you need some help?
Go to page 27 and check the solutions.















# CET THEM BACK HOME!





























# WHERE ARE THE MISSING PIECES?

















# ANIMALS OF THE WORLD





A cockatoo, rabbit and a seal share the same color, but not a home. Each animal has their favorite environment. Seals prefer living on an iceberg or a pebbly beach. At the same time, rabbits enjoy hiding in the tall grass, and cockatoos prefer somewhere in the jungle. Choose one natural habitat from the photographs and draw it around each animal.















MOUNTAIN FOREST

SAVANNA

JUNGLE







**FOREST** 

**MEADOW** 

WETLANDS















SEA

SEA ICE

PEBBLE BEACH





How about a cupcake party for your friend? Everything is almost ready. The only thing to do is to decorate the DOTS treats. Color in the cupcakes using your friend's favorite colors. You can even draw in extra shapes using LEGO° br