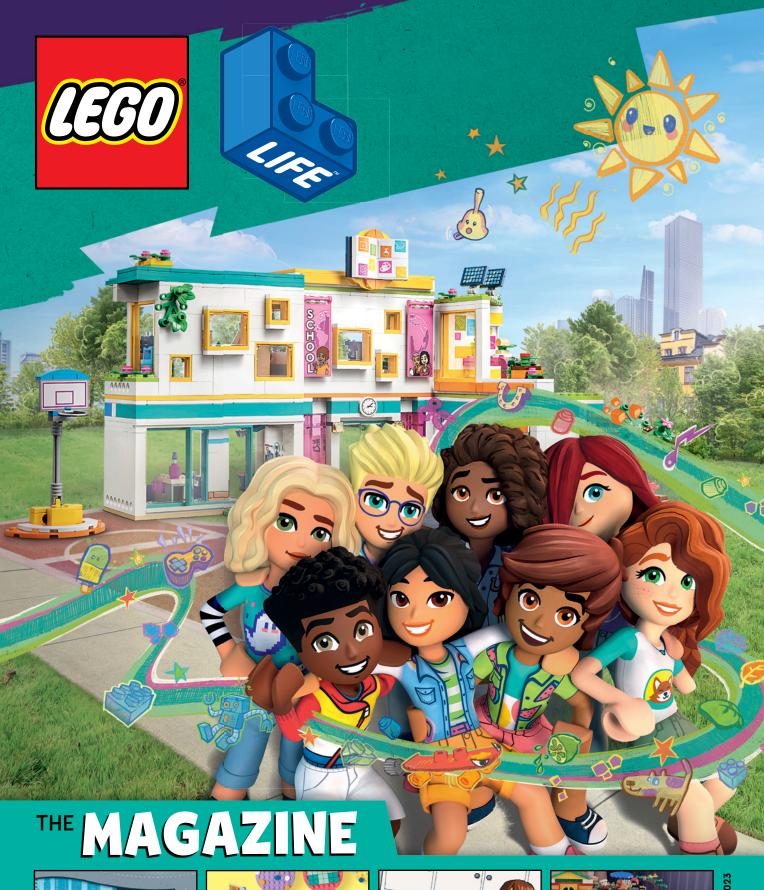

# **GET READY TO RACE!**

RECHNIC.

Racing is one of the most awesome, amazing sports in the world! And certainly, the fastest. The LEGO® Technic™ Bugatti Bolide is a model of the newest and quickest car Bugatti designed. Check out these cool facts about this car.

# **POWERFUL ENGINE**

Monstrous 8-liter W16 engine

# SUPERB AERODYNAMICS

Multiple wings and flaps to generate the ultimate grip.

# **FAST AS A BULLET**

Achieves more than 310 mph

with 1,850 horsepower.

(500 km/h) - that's faster a than Formula 1™ car!

Only 2,734 lbs (1,240 kg) of weight - to be quickest at the start.