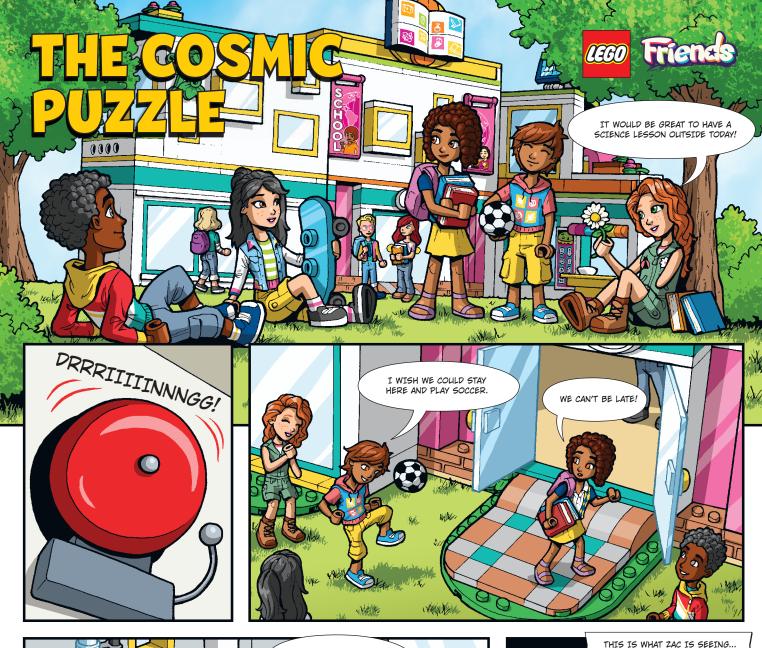

machine traveling in time. If you enjoy time travel and the smell of clean laundry, this washing machine will make your head spin. Color all the bricks with stars.

### ■ INVENTION 2

A portal that guides you to exciting places. Thanks to the magical portal you can go all around the world. Color all the bricks with squares.

### **▲ INVENTION 3**

A little robot called Rusty displaying your happy dreams. If you love going to the cinema, this one is for







| 00 |   | 0 | 0 |   | 0 | 0 | 0 | 0 | 0 |
|----|---|---|---|---|---|---|---|---|---|
| 00 |   | 0 | 0 |   | 0 | 0 |   | 0 | 0 |
| 00 | 0 | 1 |   | 7 | 0 |   |   |   |   |
| 00 |   | 0 | 0 |   | 0 | 0 | 0 | 0 |   |

Do you need some help?
Go to page 27 and check the solutions.















# CET THEM BACK HOME!





























# WHERE ARE THE MISSING PIECES?

















# ANIMALS OF THE WORLD





A cockatoo, rabbit and a seal share the same color, but not a home. Each animal has their favorite environment. Seals prefer living on an iceberg or a pebbly beach. At the same time, rabbits enjoy hiding in the tall grass, and cockatoos prefer somewhere in the jungle. Choose one natural habitat from the photographs and draw it around each animal.















MOUNTAIN FOREST

SAVANNA

JUNGLE







**FOREST** 

**MEADOW** 

WETLANDS















SEA

SEA ICE

PEBBLE BEACH





How about a cupcake party for your friend? Everything is almost ready. The only thing to do is to decorate the DOTS treats. Color in the cupcakes using your friend's favorite colors. You can even draw in extra shapes using LEGO°