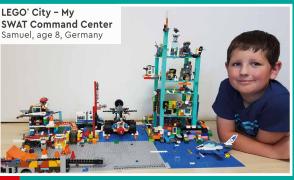

# **SEND US YOUR PHOTO!**

- 1 Have a photo taken of you with your build. You might see it on this page in a future issue.
- Ask a parent or guardian to go to LEGO.com/magazine.
- There they can download and complete the Submission Form, then email it along with your photo. See the Submission Form for the email address.
- Remember that you can send us a story about your model too. Tell us how you built it, what's going on in the scene, or whatever you like. Max also loves getting your letters!

Elliott, age 8, United Kingdom