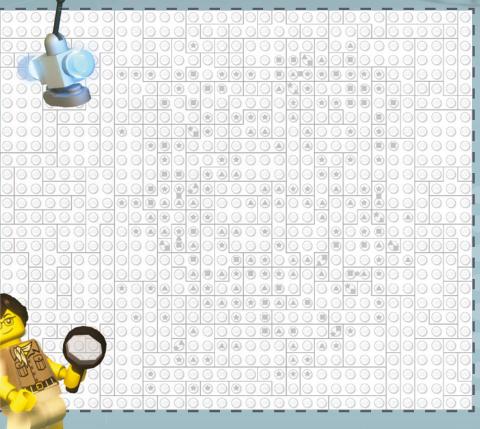

THE GRANDFATHER'S NEXT INVENTION

EGO BRICK

The grandfather, a genius inventor, wants to introduce Help him decide. Choose one invention and follow the instructions.

### **INVENTION 1**

A washing machine traveling in time. If you enjoy time travel and the smell of clean laundry, this washing machine will make your head spin. Color all the bricks with stars.

### ■ INVENTION 2

A portal that guides you to exciting places. Thanks to the magical portal you can go all around the world. Color all the bricks with squares.

### **▲ INVENTION 3**

A little robot called Rusty displaying your happy dreams. If you love going to the cinema, this one is for

| 00 |   | 0 | 0 |   | 0 | 0 | 0 | 0 | 0 |
|----|---|---|---|---|---|---|---|---|---|
| 00 |   | 0 | 0 |   | 0 | 0 |   | 0 | 0 |
| 00 | 0 | 1 |   | 7 | 0 |   |   |   |   |
| 00 |   | 0 | 0 |   | 0 | 0 | 0 | 0 |   |

Do you need some help?
Go to page 27 and check the solutions.