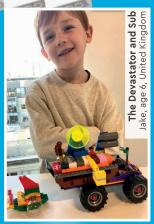

Do you have an AWESOME BUILD you would like to share with other builders?

### **SEND US YOUR PHOTO!**

- 1 Have a photo taken of you with your build. You might see it on this page in a future issue.
- 2 Ask a parent or guardian to go to LEGO.com/cool-creations.
- 3 There they can download and complete the Submission Form, then email it along with your photo. See the Submission Form for the email address.
- 4 Remember that you can send us a story about your model too. Tell us how you built it, what's going on in the scene, or whatever you like. Max also loves getting your letters!

THANKS TO EVERYONE WHO SENT IN THEIR CREATIONS, INCLUDING REYANSH, HANNAH, WILLIAM, EVIE, LUIS, MALTE AND YOUCHIN.

EVERY BUILD YOU SENT MADE US SAY "WOW!".