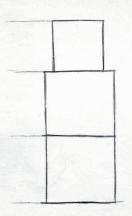

### LEARN HOW TO DRAW MAX!

Grab a pencil and a piece of paper and follow these instructions. A rubber will come in handy, too.

### STEP 1

Draw three squares. Use a pencil that can be easily erased with a rubber. The squares are there to help you with the drawing.

### STEP 2

Add more lines to create the shape of Max. Don't forget to add the eyes and a smile!

**Tip:** You can use a different colour pencil now.

### STEP 3

Round Max's head, add arms and other details. When done, you can erase the lines from Step 1. Finish off by adding a cool haircut and colour Max in!