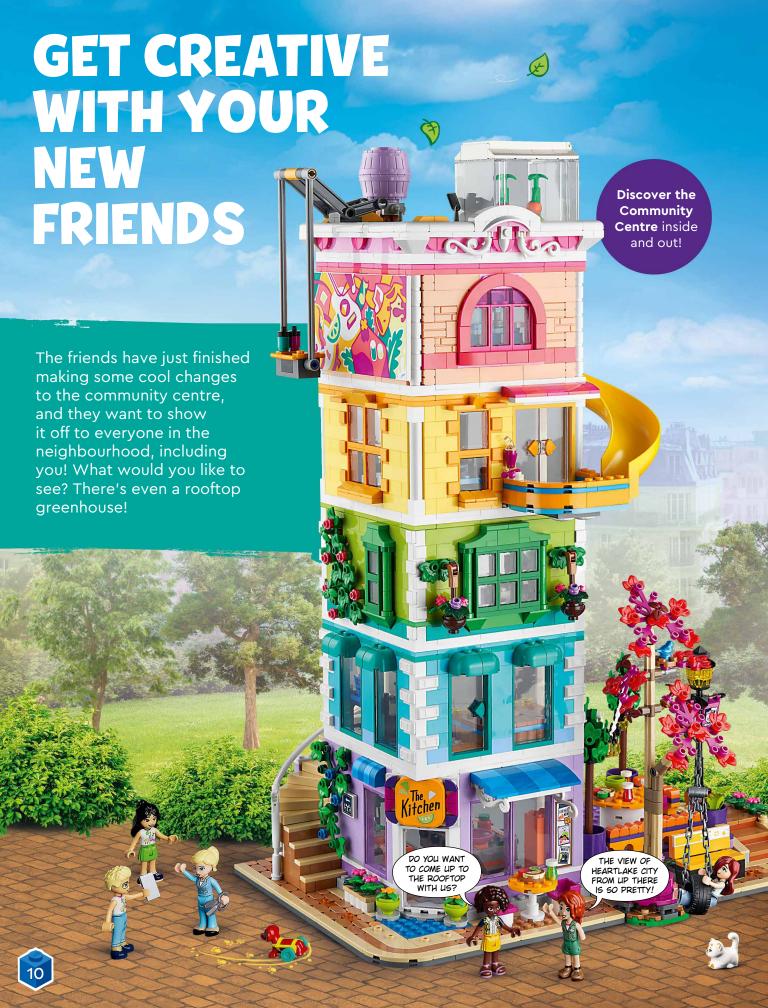

## GUESS WHERE THE FRIENDS WANT TO GO

**LEGO** Friends

The community centre and kitchen are so big that deciding on your favourite spot can be tricky! Read what each friend is saying and match them with their room.

GARDEN

Need help? Find the answers on page 27.

"I love to sing and play instruments! Perhaps I will create a brand new song?"

### ZAC

"Being outside is the best! I can take care of the plants in the greenhouse."

### LIANN

"Painting is always fun! I have an idea for a comic book. The story will be amazing!"

### **LEO**

"What to cook? I have so many ideas! I'll make everything delicious."

### **OLLY**

"I'll record a video and interview all my friends. They'll be the stars of my show!"

### NOVA

"Time for some rest! I'll play some video games and take care of my dog Pickle."

RECORDI

Not all minifigures are part of the set.