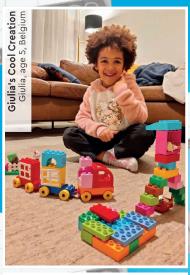

Do you have an AWESOME BUILD you would like to share with other builders?

### **SEND US YOUR PHOTO!**

- 1 Have a photo taken of you with your build. You might see it on this page in a future issue.
- 2 Ask a parent or guardian to go to LEGO.com/cool-creations.
- 3 There they can download and complete the Submission Form, then email it along with your photo. See the Submission Form for the email address.
- 4 Remember that you can send us a story about your model too. Tell us how you built it, what's going on in the scene, or whatever you like. Max also loves getting your letters!

THANKS TO EVERYONE WHO SENT IN THEIR CREATIONS, INCLUDING REYANSH, HANNAH, WILLIAM, EVIE, LUIS, MALTE AND YOUCHIN.

EVERY BUILD YOU SENT MADE US SAY "WOW!".