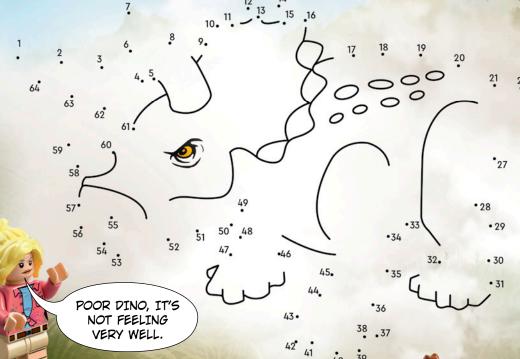

# DISCOVER THE DINO!

THAT'S ONE BIG PILE OF POO!

• 25

Triceratops were huge! They could be up to 8.9 metres long, and weigh almost 10 tonnes.

39 40

> WHAT AN AMAZING TOOTH!

> > Thanks to the large teeth, the animals fed on cycads, palms and other tough plants.