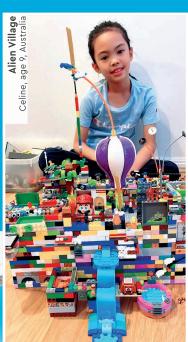

Do you have an AWESOME BUILD you would like to share with other builders?

### **SEND US YOUR PHOTO!**

- 1 Have a photo taken of you with your build. You might see it on this page in a future issue.
- 2 Ask a parent or guardian to go to LEGO.com/cool-creations.
- 3 There they can download and complete the Submission Form, then email it along with your photo. See the Submission Form for the email address.
- 4 Remember that you can send us a story about your model too. Tell us how you built it, what's going on in the scene, or whatever you like. Max also loves getting your letters!

THANKS TO EVERYONE WHO SENT IN THEIR CREATIONS, INCLUDING REYANSH, HANNAH, WILLIAM, EVIE, LUIS, MALTE AND YOUCHIN.

EVERY BUILD YOU SENT MADE US SAY "WOW!".