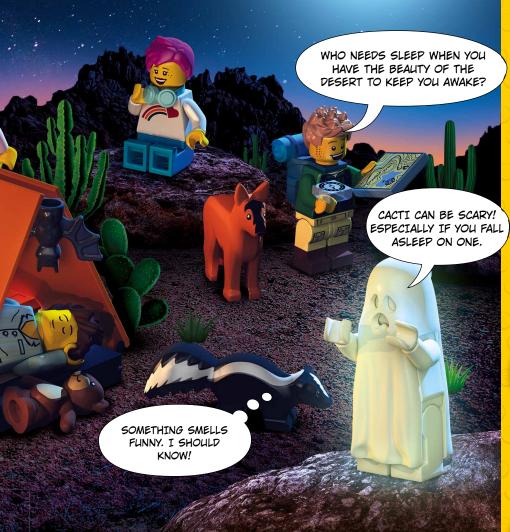

# HUNT FOR THE DREAM CREATURES

Mateo and his sister Izzie can travel through the lands of dreams. They try to catch the dream creatures and stop the Nightmare King from invading the waking world. They have found many wonderful beings... But some went missing!

### HELP IZZIE AND MATEO FIND THE DREAM CREATURES

Z-Blob, Zian and Señor Tortuga are hiding inside the LEGO<sup>\*</sup> Life Magazine. Read the magazine and find where they are.

Continue the hunt in the LEGO® DREAMZzz® group in the LEGO Life app.

Need Help? Answers can be found on page 27.

### **Z-BLOB**

Mateo's sidekick. He can travel to the waking world.

### ZIAN

Very loyal to his friends. Part cat, part owl.

### **SEÑOR TORTUGA**

Living, breathing (and carrot-loving) food truck/pawn shop.