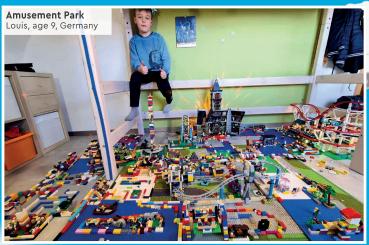

Do you have an AWESOME BUILD you would like to share with other builders?

### **SEND US YOUR PHOTO!**

- 1 Have a photo taken of you with your build. You might see it on this page in a future issue.
- 2 Ask a parent or guardian to go to LEGO.com/cool-creations.
- 3 There they can download and complete the Submission Form, then email it along with your photo. See the Submission Form for the email address.
- 4 Remember that you can send us a story about your model too. Tell us how you built it, what's going on in the scene, or whatever you like. Max also loves getting your letters!

THANKS TO EVERYONE WHO SENT IN THEIR CREATIONS, INCLUDING REYANSH, HANNAH, WILLIAM, EVIE, LUIS, MALTE AND YOUCHIN.

EVERY BUILD YOU SENT MADE US SAY "WOW!".