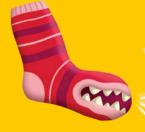

### A GIFT **FOR DOBBY**

**Dobby saved** 

He did it many times! But sometimes he got Harry into trouble. Like

when he destroyed Harry's aunt's pudding

with House-Elf magic.

Harry

Make a special sock for Dobby. Decorate it with your favourite colours and patterns.

**COLOUR A SPECIAL SOCK FOR DOBBY!** 

### **Screaming sock**

It starts to shout when it's dirty.

### Flying sock

As soon as you put it on, you start to levitate!