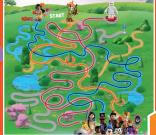

# HUNT FOR THE DREAM CREATURES

Mateo and his sister Izzie can travel through the lands of dreams. They try to catch the dream creatures and stop the Nightmare King from invading the waking world. They have found many wonderful beings... But some went missing!

### HELP IZZIE AND MATEO FIND THE DREAM CREATURES

Z-Blob, Zian and Señor Tortuga are hiding inside the LEGO<sup>\*</sup> Life Magazine. Read the magazine and find where they are.

Continue the hunt in the LEGO® DREAMZzz® group in the LEGO Life app.

Need Help? Answers can be found on page 27.

### **Z-BLOB**

Mateo's sidekick. He can travel to the waking world.

### ZIAN

Very loyal to his friends. Part cat, part owl.

### **SEÑOR TORTUGA**

Living, breathing (and carrot-loving) food truck/pawn shop.