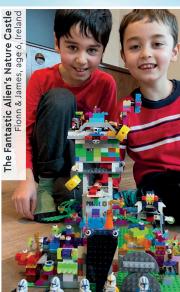

Do you have an AWESOME BUILD you would like to share with other builders?

### **SEND US YOUR PHOTO!**

- 1 Have a photo taken of you with your build. You might see it on this page in a future issue.
- 2 Ask a parent or guardian to go to LEGO.com/cool-creations.
- 3 There they can download and complete the Submission Form, then email it along with your photo. See the Submission Form for the email address.
- 4 Remember that you can send us a story about your model too. Tell us how you built it, what's going on in the scene, or whatever you like. Max also loves getting your letters!

THANKS TO EVERYONE WHO SENT IN THEIR CREATIONS, INCLUDING REYANSH, HANNAH, WILLIAM, EVIE, LUIS, MALTE AND YOUCHIN.

EVERY BUILD YOU SENT MADE US SAY "WOW!".