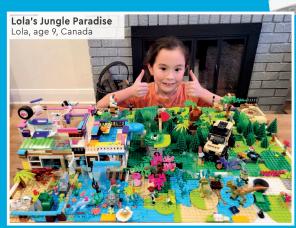

Do you have an AWESOME BUILD you would like to share with other builders?

### **SEND US YOUR PHOTO!**

- 1 Have a photo taken of you with your build. You might see it on this page in a future issue.
- 2 Ask a parent or guardian to go to LEGO.com/cool-creations.
- 3 There they can download and complete the Submission Form, then email it along with your photo. See the Submission Form for the email address.
- 4 Remember that you can send us a story about your model too. Tell us how you built it, what's going on in the scene, or whatever you like. Max also loves getting your letters!

THANKS TO EVERYONE WHO SENT IN THEIR CREATIONS, INCLUDING REYANSH, HANNAH, WILLIAM, EVIE, LUIS, MALTE AND YOUCHIN.

EVERY BUILD YOU SENT MADE US SAY "WOW!".