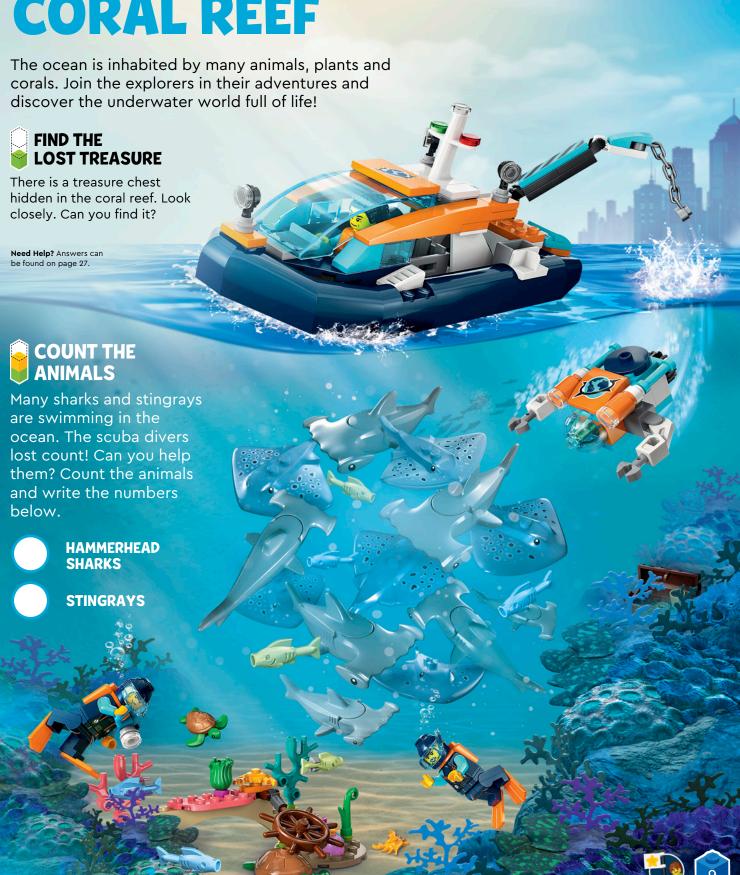

EAM CREATURES



Mateo and his sister Izzie can travel through the lands of dreams. They try to catch the dream creatures and stop the Nightmare King from invading the waking world. They have found many wonderful beings... But some went missing!











### HELP IZZIE AND MATEO FIND THE DREAM CREATURES

Z-Blob, Zian and Señor Tortuga are hiding inside the LEGO<sup>\*</sup> Life Magazine. Read the magazine and find where they are.



Continue the hunt in the LEGO® DREAMZzz® group in the LEGO Life app.

Need Help? Answers can be found on page 27.



### **Z-BLOB**

Mateo's sidekick. He can travel to the waking world.

### ZIAN

Very loyal to his friends. Part cat, part owl.

### **SEÑOR TORTUGA**

Living, breathing (and carrot-loving) food truck/pawn shop.

# SECRETS OF THE CORAL REEF







## GUESS WHERE THE FRIENDS WANT TO GO

**LEGO** Friends

The community centre and kitchen are so big that deciding on your favourite spot can be tricky! Read what each friend is saying and match them with their room.

GARDEN

Need help? Find the answers on page 27.



"I love to sing and play instruments! Perhaps I will create a brand new song?"



### ZAC

"Being outside is the best! I can take care of the plants in the greenhouse."

### LIANN

"Painting is always fun! I have an idea for a comic book. The story will be amazing!"

### **LEO**

"What to cook? I have so many ideas! I'll make everything delicious."

### **OLLY**

"I'll record a video and interview all my friends. They'll be the stars of my show!"

### NOVA

"Time for some rest! I'll play some video games and take care of