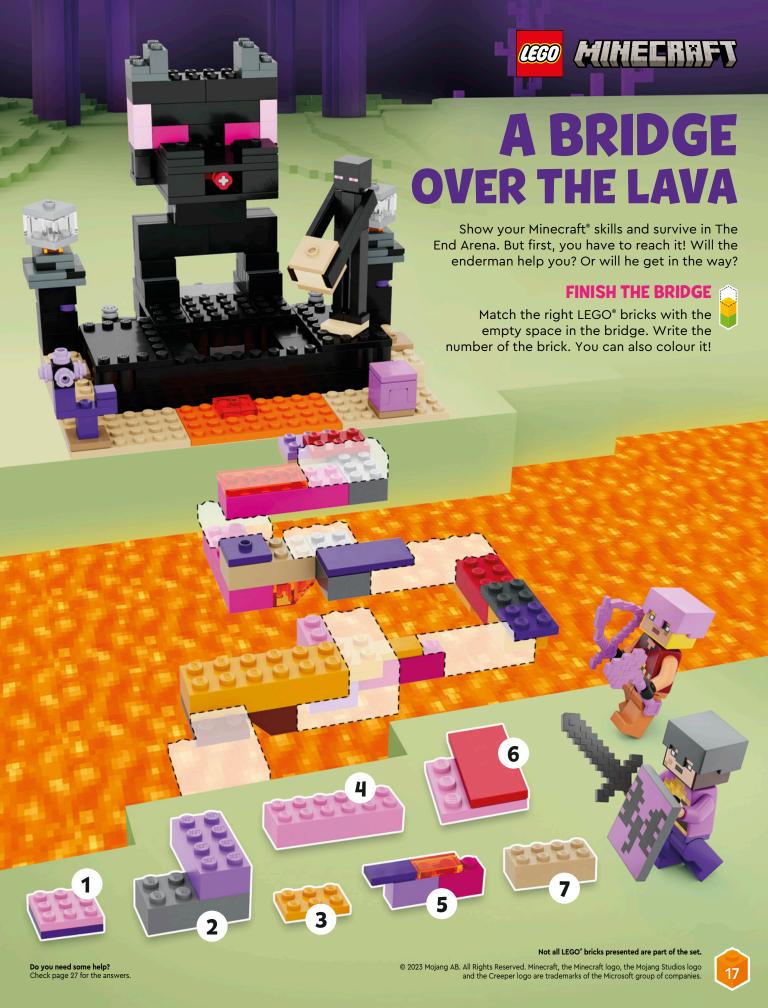

### **ANSWERS**

LEGO° DREAMZzz™. p. 8:

LEGO City, p. 9: Hammerhead sharks: 7 Stingrays: 6

LEGO Friends, p. 11: PAISLEY – 5, ZAC – 1, LIANN – 2, LEO – 6, OLLY – 4, NOVA – 3

LEGO Minecraft°, p. 17:

LEGO Gabby's Dollhouse, p. 18: