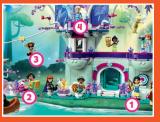

## GUESS WHERE THE FRIENDS WANT TO GO

**LEGO** Friends

The community centre and kitchen are so big that deciding on your favourite spot can be tricky! Read what each friend is saying and match them with their room.

GARDEN

Need help? Find the answers on page 27.

"I love to sing and play instruments! Perhaps I will create a brand new song?"

### ZAC

"Being outside is the best! I can take care of the plants in the greenhouse."

### LIANN

"Painting is always fun! I have an idea for a comic book. The story will be amazing!"

### **LEO**

"What to cook? I have so many ideas! I'll make everything delicious."

### **OLLY**

"I'll record a video and interview all my friends. They'll be the stars of my show!"

### NOVA

"Time for some rest! I'll play some video games and take care of my dog Pickle."

RECORDI

Not all minifigures are part of the set.