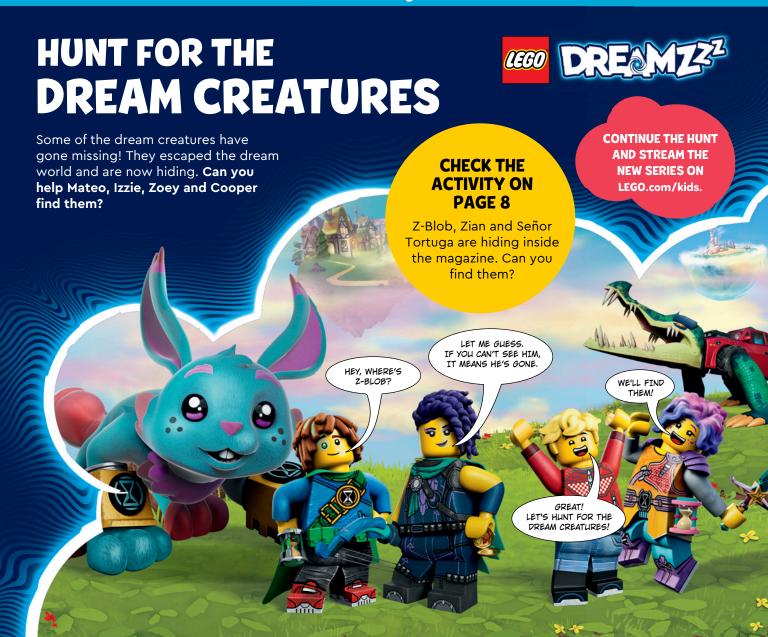

# HUNT FOR THE DREAM CREATURES

Mateo and his sister Izzie can travel through the lands of dreams. They try to catch the dream creatures and stop the Nightmare King from invading the waking world. They have found many wonderful beings... But some went missing!

### HELP IZZIE AND MATEO FIND THE DREAM CREATURES

Z-Blob, Zian and Señor Tortuga are hiding inside the LEGO<sup>\*</sup> Life Magazine. Read the magazine and find where they are.

Continue the hunt in the LEGO® DREAMZzz® group in the LEGO Life app.

### **Z-BLOB**

Mateo's sidekick. He can travel to the waking world.

### ZIAN

Very loyal to his friends. Part cat, part owl.

### **SEÑOR TORTUGA**

Living, breathing (and carrot-loving) food truck/pawn shop.