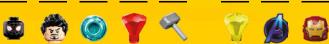

# A SECRET MESSAGE **CAPTAIN AMERICA**

Captain America received a letter. But look, some words are missing! Help him unlock them. Use the symbols below to solve the riddle.