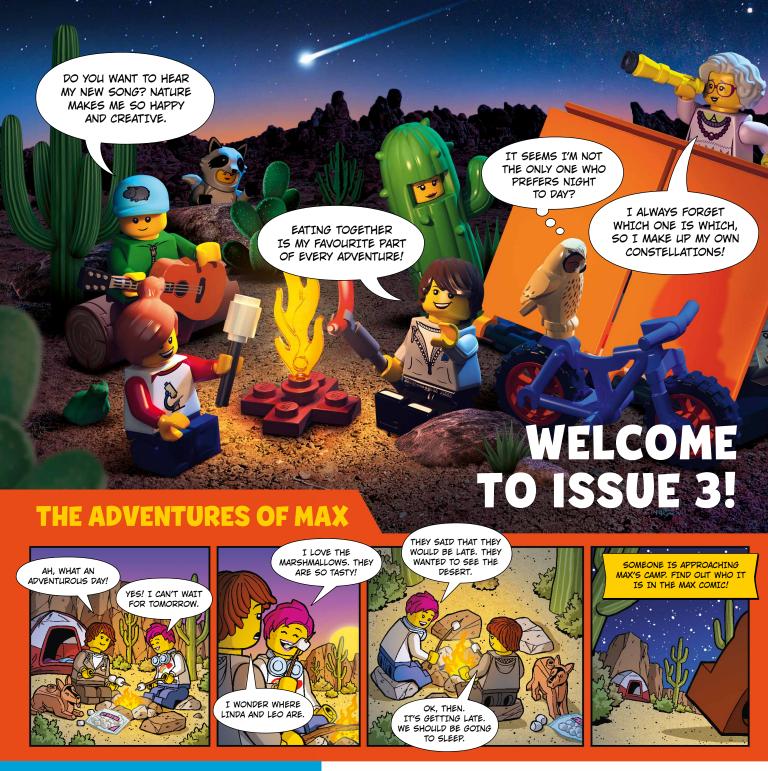

# HUNT FOR THE DREAM CREATURES

Mateo and his sister Izzie can travel through the lands of dreams. They try to catch the dream creatures and stop the Nightmare King from invading the waking world. They have found many wonderful beings... But some went missing!

### HELP IZZIE AND MATEO FIND THE DREAM CREATURES

Z-Blob, Zian and Señor Tortuga are hiding inside the LEGO<sup>\*</sup> Life Magazine. Read the magazine and find where they are.

Continue the hunt in the LEGO® DREAMZzz® group in the LEGO Life app.

Need Help? Answers can be found on page 27.

### **Z-BLOB**

Mateo's sidekick. He can travel to the waking world.

### ZIAN

Very loyal to his friends. Part cat, part owl.

### **SEÑOR TORTUGA**

Living, breathing (and carrot-loving) food truck/pawn shop.