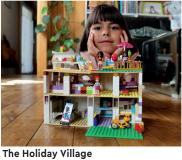

Do you have an AWESOME BUILD you would like to share with other builders?

### **SEND US YOUR PHOTO!**

- 1 Have a photo taken of you with your build. You might see it on this page in a future issue.
- 2 Ask a parent or guardian to go to LEGO.com/cool-creations.
- 3 There they can download and complete the Submission Form, then email it along with your photo. See the Submission Form for the email address.
- 4 Remember that you can send us a story about your model too. Tell us how you built it, what's going on in the scene, or whatever you like. Max also loves getting your letters!

THANKS TO EVERYONE WHO SENT IN THEIR CREATIONS, INCLUDING REYANSH, HANNAH, WILLIAM, EVIE, LUIS, MALTE AND YOUCHIN.

EVERY BUILD YOU SENT MADE US SAY "WOW!".