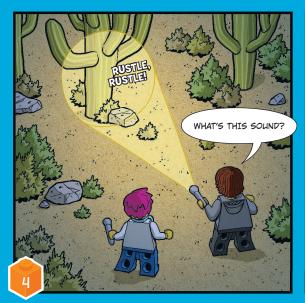

# HUNT FOR THE DREAM CREATURES

Mateo and his sister Izzie can travel through the lands of dreams. They try to catch the dream creatures and stop the Nightmare King from invading the waking world. They have found many wonderful beings... But some went missing!

### HELP IZZIE AND MATEO FIND THE DREAM CREATURES

Z-Blob, Zian and Señor Tortuga are hiding inside the LEGO<sup>\*</sup> Life Magazine. Read the magazine and find where they are.

Continue the hunt in the LEGO® DREAMZzz® group in the LEGO Life app.