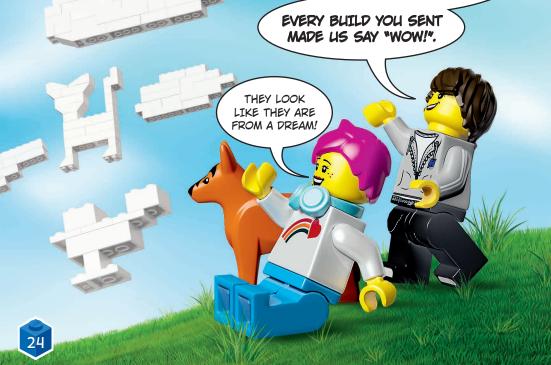

Do you have an AWESOME BUILD you would like to share with other builders?

### **SEND US YOUR PHOTO!**

- 1 Have a photo taken of you with your build. You might see it on this page in a future issue.
- 2 Ask a parent or guardian to go to LEGO.com/cool-creations.
- 3 There they can download and complete the Submission Form, then email it along with your photo. See the Submission Form for the email address.
- 4 Remember that you can send us a story about your model too. Tell us how you built it, what's going on in the scene, or whatever you like. Max also loves getting your letters!

THANKS TO EVERYONE WHO SENT IN THEIR CREATIONS, INCLUDING REYANSH, HANNAH, WILLIAM, EVIE, LUIS, MALTE AND YOUCHIN.

EVERY BUILD YOU SENT MADE US SAY "WOW!".