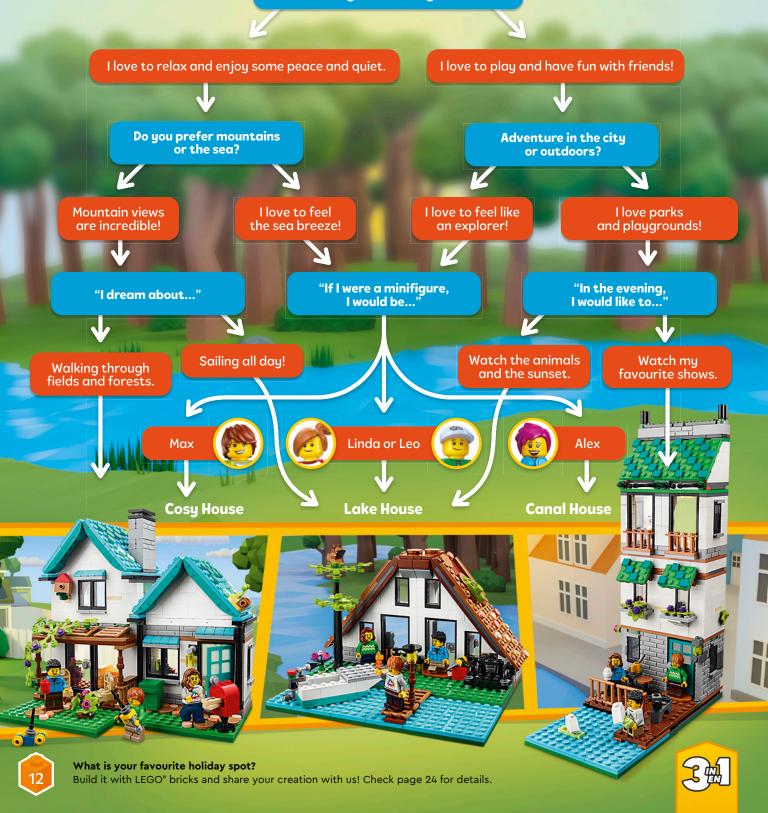

### FIND YOUR PERFECT HOLIDAY SPOT

Imagine your perfect holiday. What would it look like? Would you spend your days enjoying exciting games with friends? Or wandering and watching animals in the wild? Take the quiz and find the best place for you.

What do you love to do on your holidays?