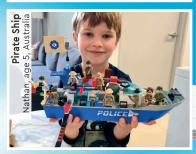

Do you have an AWESOME BUILD you would like to share with other builders?

### **SEND US YOUR PHOTO!**

- 1 Have a photo taken of you with your build. You might see it on this page in a future issue.
- 2 Ask a parent or guardian to go to LEGO.com/cool-creations.
- 3 There they can download and complete the Submission Form, then email it along with your photo. See the Submission Form for the email address.
- 4 Remember that you can send us a story about your model too. Tell us how you built it, what's going on in the scene, or whatever you like. Max also loves getting your letters!

THANKS TO EVERYONE WHO SENT IN THEIR CREATIONS, INCLUDING REYANSH, HANNAH, WILLIAM, EVIE, LUIS, MALTE AND YOUCHIN.

EVERY BUILD YOU SENT MADE US SAY "WOW!".