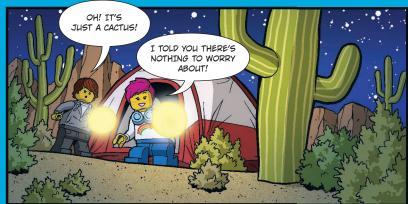

# HUNT FOR THE DREAM CREATURES

Mateo and his sister Izzie can travel through the lands of dreams. They try to catch the dream creatures and stop the Nightmare King from invading the waking world. They have found many wonderful beings... But some went missing!

### HELP IZZIE AND MATEO FIND THE DREAM CREATURES

Z-Blob, Zian and Señor Tortuga are hiding inside the LEGO<sup>\*</sup> Life Magazine. Read the magazine and find where they are.

Continue the hunt in the LEGO® DREAMZzz® group in the LEGO Life app.