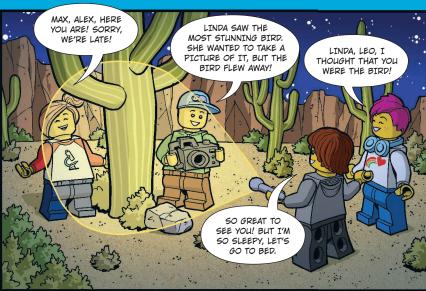

# HUNT FOR THE DREAM CREATURES

Mateo and his sister Izzie can travel through the lands of dreams. They try to catch the dream creatures and stop the Nightmare King from invading the waking world. They have found many wonderful beings... But some went missing!

### HELP IZZIE AND MATEO FIND THE DREAM CREATURES

Z-Blob, Zian and Señor Tortuga are hiding inside the LEGO<sup>\*</sup> Life Magazine. Read the magazine and find where they are.

Continue the hunt in the LEGO® DREAMZzz® group in the LEGO Life app.