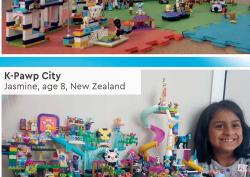

Do you have an AWESOME BUILD you would like to share with other builders?

### **SEND US YOUR PHOTO!**

- 1 Have a photo taken of you with your build. You might see it on this page in a future issue.
- 2 Ask a parent or guardian to go to LEGO.com/cool-creations.
- 3 There they can download and complete the Submission Form, then email it along with your photo. See the Submission Form for the email address.
- 4 Remember that you can send us a story about your model too. Tell us how you built it, what's going on in the scene, or whatever you like. Max also loves getting your letters!

THANKS TO EVERYONE WHO SENT IN THEIR CREATIONS, INCLUDING REYANSH, HANNAH, WILLIAM, EVIE, LUIS, MALTE AND YOUCHIN.

EVERY BUILD YOU SENT MADE US SAY "WOW!".