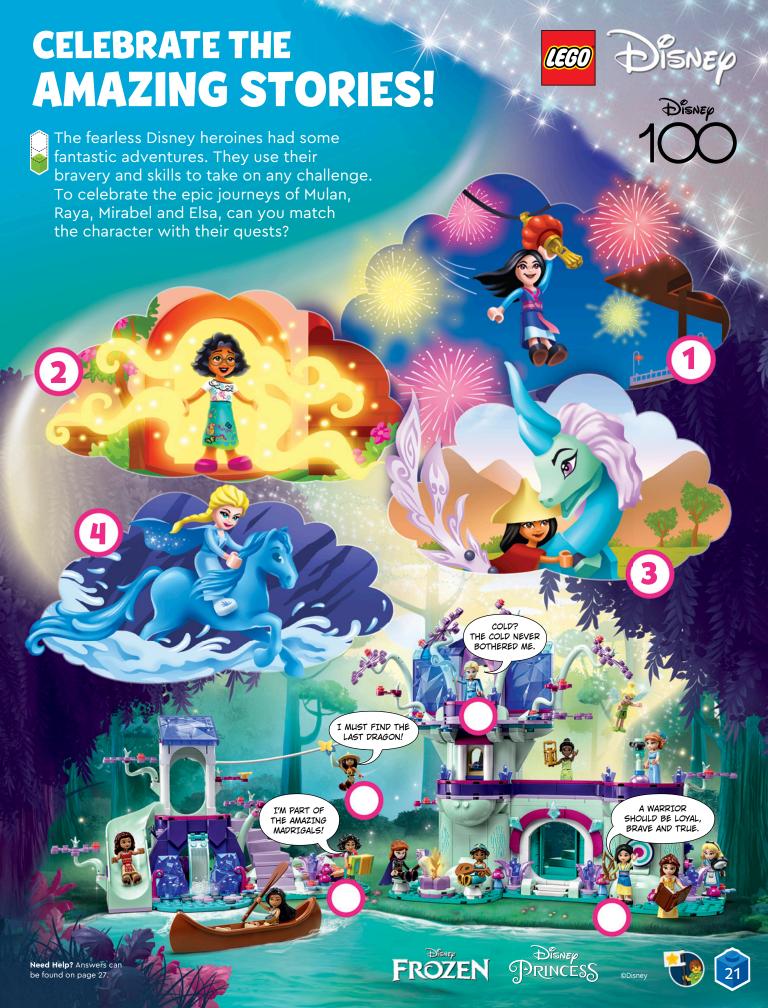

LEGO Marvel Super Heroes, p. 19: HULK, THOR, SPIDER-MAN

LEGO | Disney 100, p. 21:

LEGO Minifigures, p. 23:

If undeliverable return to:

LEGO® New Zealand

B:Hive, Smales Farm Level 4 72 Taharoto Rd Takapuna Auckland 0622 New Zealand New Zealand No. 173053