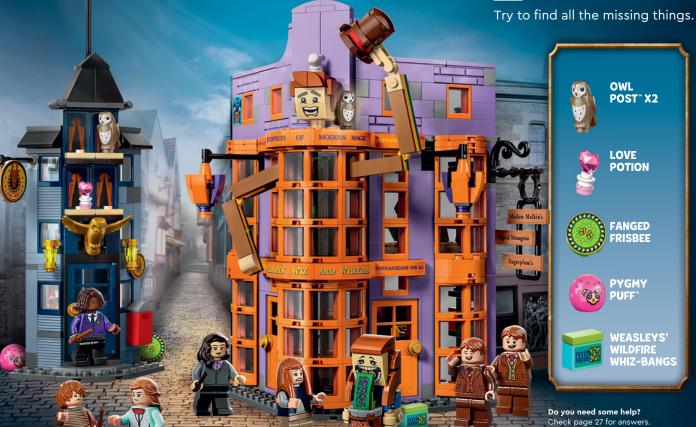

# A MIX-UP AT WEASLEYS' WIZARD WHEEZES"!

Oops! Someone has slipped and spilled the Peruvian Instant Darkness Powder all around Diagon Alley™. In the chaos, many magical items got lost.

### **PYGMY PUFF**™ CHALLENGE

They are cute, adorable creatures. Now you can make your own! Get your crayons ready and decorate it just the way you like. You can also add some cool accessories.

WIZARDING WORLD and all related trademarks, characters, names, and indicia are © & ™ Warner Bros Entertainment Inc. Publishing Rights © JKR. (s23)

Need Help? Answers can be found on page 27.

I'M LOST WITHOUT MY JOURNAL!

WE'LL GET IT BACK. HOLD ON TIGHT!

Decode the telegram using the cypher. The last city is where the journal is now: