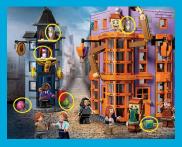

# A MIX-UP AT WEASLEYS' WIZARD WHEEZES"!

Oops! Someone has slipped and spilled the Peruvian Instant Darkness Powder all around Diagon Alley™. In the chaos, many magical items got lost.

### **PYGMY PUFF**™ CHALLENGE

They are cute, adorable creatures. Now you can make your own! Get your crayons ready and decorate it just the way you like. You can also add some cool accessories.

WIZARDING WORLD and all related trademarks, characters, names, and indicia are © & ™ Warner Bros Entertainment Inc. Publishing Rights © JKR. (s23)