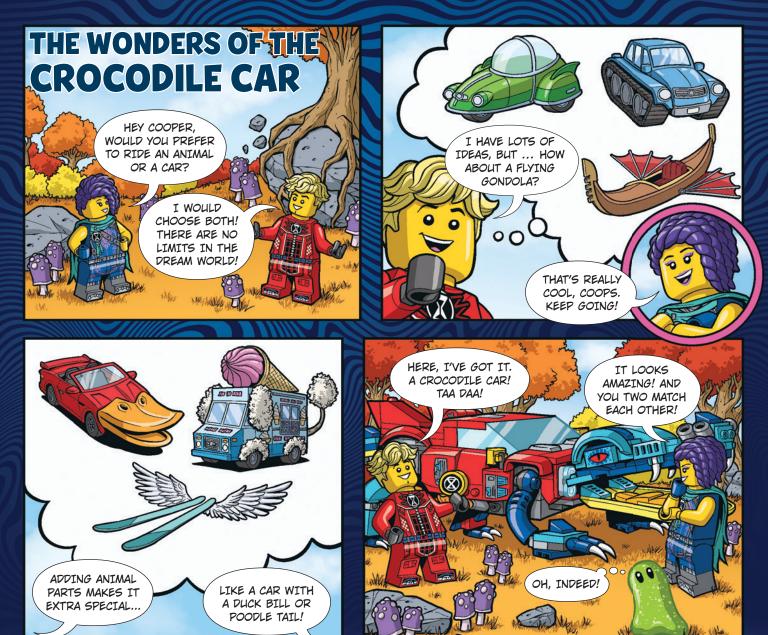

### **Dear Grown-Ups!**

You can submit a photo by filling out the form on LEGO.com/cool-creations.

Rebuild the world

If you were a dream crafter, what dream creature would you create? Draw it or use your LEGO® bricks to build it!