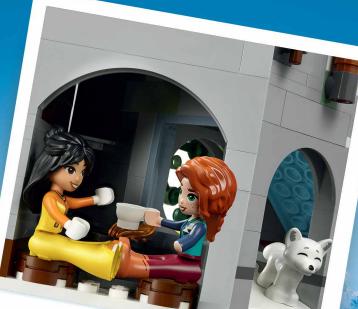

# A DAY IN PICTURES

It's snowboarding time! Autumn and Liann had a great day on the slopes. What did they do?

### MEMORY QUEST

The photos are all mixed up. Can you put them in the right order? We have done the first one for you!

It was a sunny morning. We arrived at the ski slope. Snow was everywhere!

# WHERE IS LIANN'S SNOWBOARD?

Liann lost her snowboard. Can you help her find it in one of the photos?

In the evening, we went to a café and had hot chocolate. And you know what? The snow fox followed us!

After we got to the café, we took a selfie on the balcony.

of the mountain!