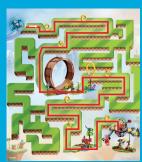

# SONIC'S AMAZING LOOP RACE

Help Sonic the Hedgehog<sup>™</sup> find the path through the grass maze and outsmart Dr. Eggman. Pick up speed and fly through the loop-de-loop before freeing Amy and the animals at the finish line.

Play the new LEGO® Sonic the Hedgehog™ game on LEGO.com/kids.