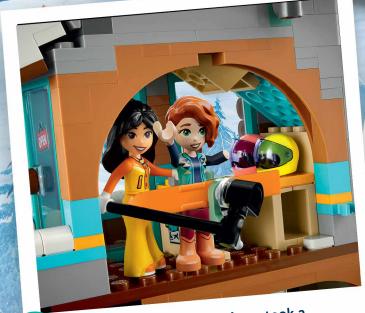

# A DAY IN PICTURES

It's snowboarding time! Autumn and Liann had a great day on the slopes. What did they do?

### MEMORY QUEST

The photos are all mixed up. Can you put them in the right order? We have done the first one for you!

It was a sunny morning. We arrived at the ski slope. Snow was everywhere!