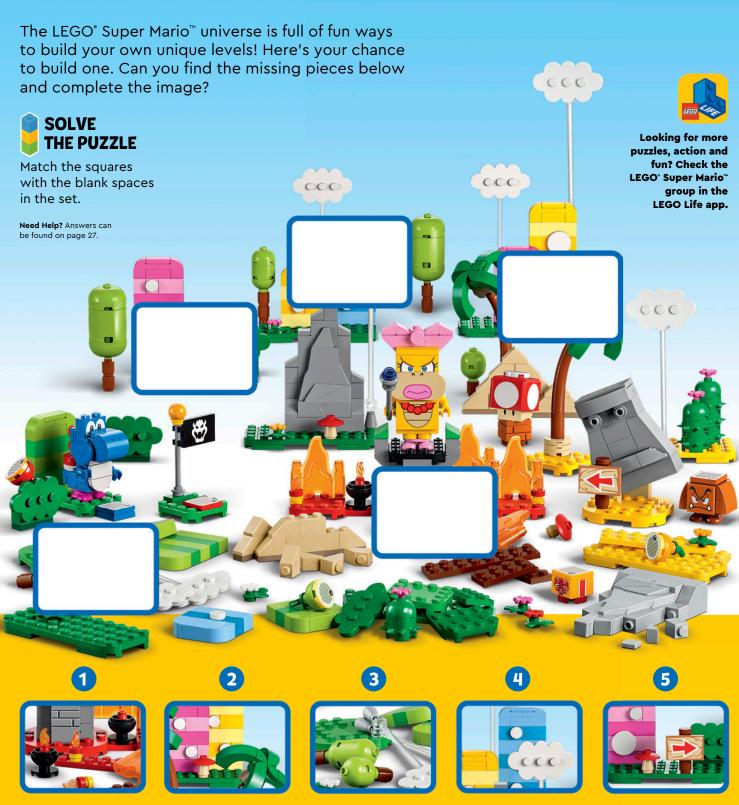

# **SOLUTIONS**

LEGO® Brick Tales, p. 7:

LEGO Minecraft<sup>o</sup>, p. 8-9:

LEGO° Super Mario™, p. 12:

LEGO Creator, p. 17:

LEGO NINJAGO°, p. 25: HUMANITY

Back cover: page 3, page 5, page 26