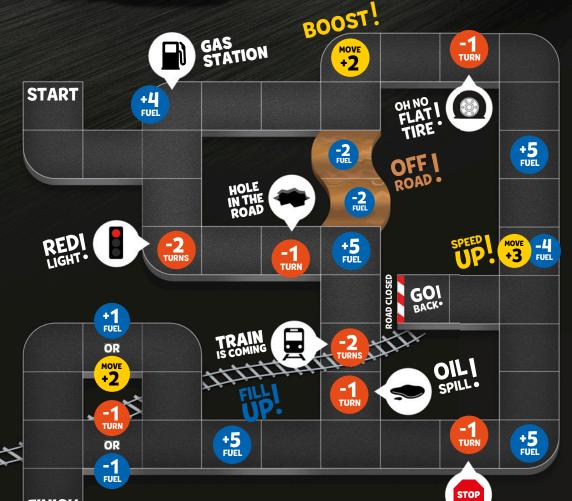

# **GET READY TO RACE!**

RECO TECHNIC

Racing is one of the most awesome, amazing sports in the world! And certainly, the fastest. The LEGO® Technic™ Bugatti Bolide is a model of the newest and quickest car Bugatti designed. Check out these cool facts about this car.

# **POWERFUL ENGINE**

Monstrous 8-liter W16 engine

# SUPERB AERODYNAMICS

Multiple wings and flaps to generate the ultimate grip.

# **FAST AS A BULLET**

Achieves more than 310 mph

with 1,850 horsepower.

(500 km/h) - that's faster a than Formula 1™ car!

Only 2,734 lbs (1,240 kg) of weight - to be quickest at the start.

# How to play?

- Every player puts a LEGO brick on the START field. Those are the playing pieces.
- Put 10 more bricks in front of every player. This is your fuel.
- The youngest player goes first.
- In your turn, you can use 1 fuel to move 1 square.
- If you park on one of the special squares, you'll get fuel, lose fuel, move more squares (without using fuel!), or lose a turn.
- The first player to reach the FINISH line wins the race! If all players run out of fuel. the player who drove the furthest wins.

Explore more in the Technic™ group in the LEGO® Life app.

**FINISH** 

The Bugatti logo and Bugatti wordmark are trademarks of Bugatti International S.A. and are used under license. The CSR and CSR RACING logos are trademarks of Zynga Inc.