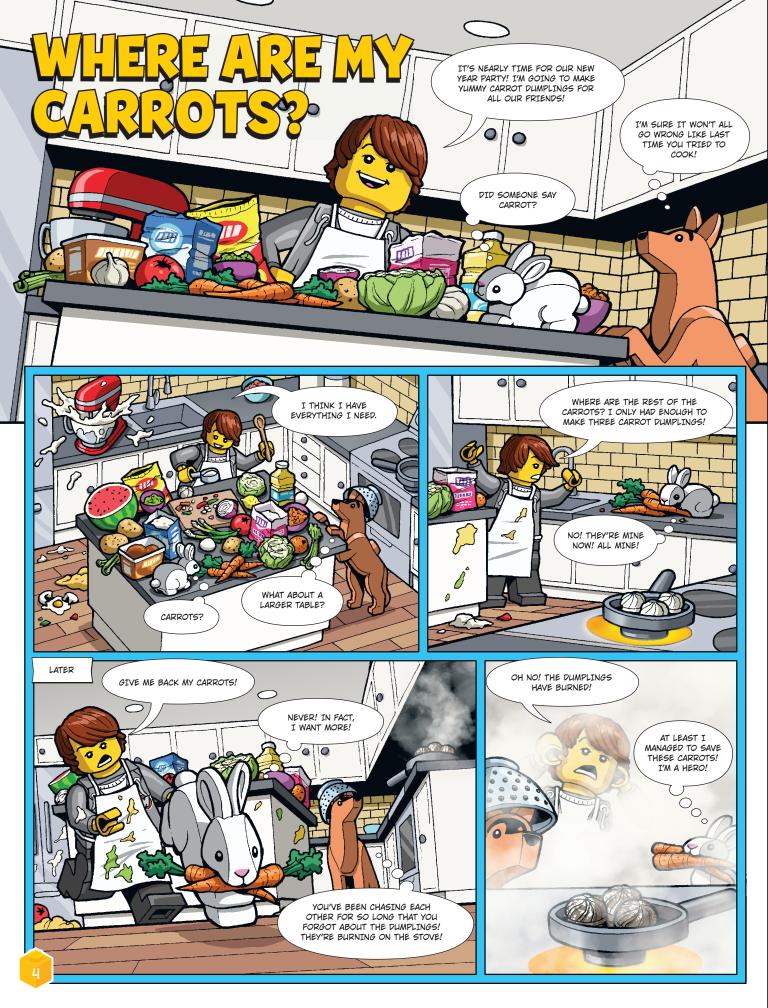

Hi, I'm Captain Safety!

Want to know more about how you can stay safe online? Look for me in the LEGO\* Life app for tips on what you and your parents can do to make sure time online is fun and safe for everyone.

# TELL US WHAT YOU THINK OF THIS MAGAZINE!

Ask a parent or guardian to scan this code or visit LEGO.com /LIFESURVEY to take the survey right away!







# **LEGO®** Life Magazine

For information about LEGO\* Life visit **LEGO.com/life**For questions about your membership visit **LEGO.com/service**or call **1-877-518-5346** 





PO Box 600 Markham, ON L3R 8G8





LEGO, the LEGO logo, the Minifigure, the Brick and Knob configurations, NINJAGO, the NINJAGO logo and the FRIENDS logo are trademarks and/or copyrights of the LEGO Group. ©2023 The LEGO Group. All rights reserved.











Each one of us has a superpower! Even if we don't always know about it. Which fantastic skill might be an ace up your sleeve? Are you as confident as Thor? Loyal as Captain America? Or maybe you have Black Widow's wits? Discover your superpower in our super quiz!

> MY HAMMER AND I ARE INVINCIBLE!



FRIENDSHIP MAKES YOU EVEN MORE POWERFUL.



I'LL ESCAPE YOU ANYWAY BECAUSE I'M THE SMARTEST. мианананана!



# WHAT COULD BE YOUR SUPERPOWER?

Answer the questions and discover your super-talent.

- 1. IT'S THE MIDDLE OF THE NIGHT AND YOU HEAR SUSPICIOUS NOISES IN YOUR BEDROOM. YOU...
  - A Turn the light on and stand on your tiptoes to look taller.
- B Throw LEGO® bricks G on the floor, hoping the villain will step on them.

You jump out of your bed to check if your parents are OK.