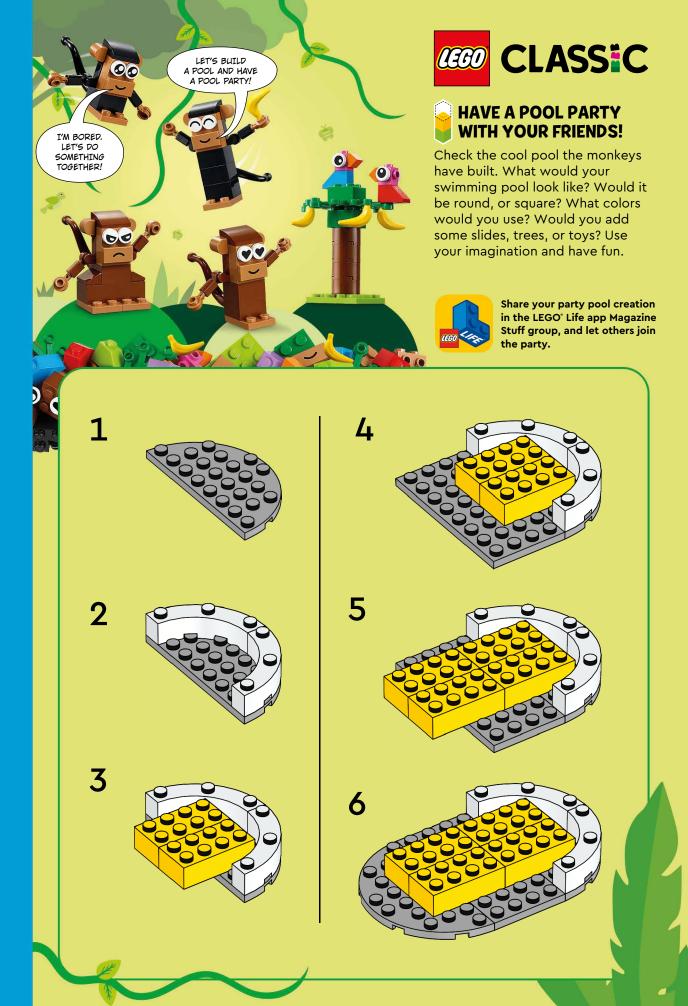

ickest at the start.



# How to play?

- Every player puts a LEGO brick on the START field. Those are the playing pieces.
- Put 10 more bricks in front of every player. This is your fuel.
- The youngest player goes first.
- In your turn, you can use 1 fuel to move 1 square.
- If you park on one of the special squares, you'll get fuel, lose fuel, move more squares (without using fuel!), or lose a turn.
- The first player to reach the FINISH line wins the race! If all players run out of fuel. the player who drove the furthest wins.





Explore more in the Technic™ group in the LEGO® Life app.

**FINISH** 

The Bugatti logo and Bugatti wordmark are trademarks of Bugatti International S.A. and are used under license. The CSR and CSR RACING logos are trademarks of Zynga Inc.





# NOX VOII











Get the free LEGO Builder app and start building with digital instructions!

Don't forget to ask a grown-up's permission before downloading apps.

- Save your sets
- Zoom in
- Rotate your model while you build
- Track your building completion!

# THE SOURCE OF POWER

Do you know what would happen if the ninjas lost their powers? And how can they get them back? Discover the real power that has roots deep within them – and you!



# THE JOURNEY TO INNER POWER



Go on a journey with Nya and Kai and discover the source of Kai's power! Select where the ninjas go and who they help to create a story. Then make a comic about their adventure.

Or unleash your creativity and create your own story!

- 1 Kai and Nya decided to go
  - A. Jungle
- C. Mountains
- B. Desert
- D. Caves
- There,