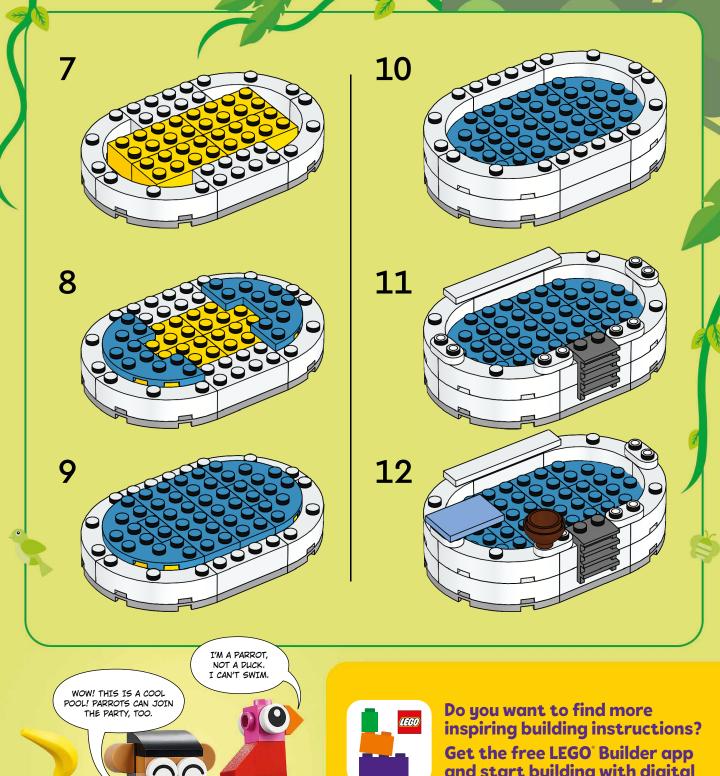

kest at the start.



# How to play?

- Every player puts a LEGO brick on the START field. Those are the playing pieces.
- Put 10 more bricks in front of every player. This is your fuel.
- The youngest player goes first.
- In your turn, you can use 1 fuel to move 1 square.
- If you park on one of the special squares, you'll get fuel, lose fuel, move more squares (without using fuel!), or lose a turn.
- The first player to reach the FINISH line wins the race! If all players run out of fuel. the player who drove the furthest wins.





Explore more in the Technic™ group in the LEGO® Life app.

**FINISH** 

The Bugatti logo and Bugatti wordmark are trademarks of Bugatti International S.A. and are used under license. The CSR and CSR RACING logos are trademarks of Zynga Inc.





# NOX VOII











Get the free LEGO Builder app and start building with digital instructions!

Don't forget to ask a grown-up's permission before downloading apps.

- Save your sets
- Zoom in
- Rotate your model while you build
- Track your building completion!

# THE SOURCE OF POWER

Do you know what would happen if the ninjas lost their powers? And how can they get them back? Discover the real power that has roots deep within them – and you!



# THE JOURNEY TO INNER POWER



Go on a journey with Nya and Kai and discover the source of Kai's power! Select where the ninjas go and who they help to create a story. Then make a comic about their adventure.

Or unleash your creativity and create your own story!

- 1 Kai and Nya decided to go
  - A. Jungle
- C. Mountains
- B. Desert
- D. Caves
- There, th