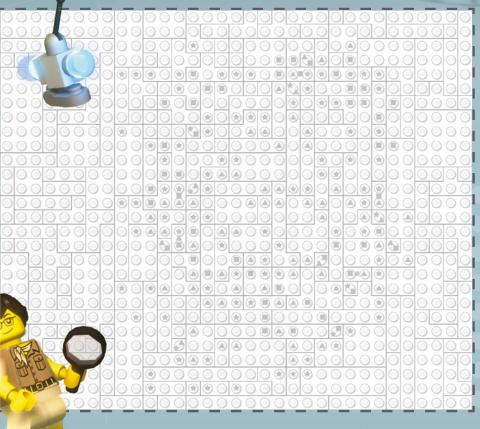

### **▲ INVENTION 3**

A little robot called Rusty displaying your happy dreams. If you love going to the cinema, this one is for

| 00 |   | 0 | 0 |   | 0 | 0 | 0 | 0 | 0 |
|----|---|---|---|---|---|---|---|---|---|
| 00 |   | 0 | 0 |   | 0 | 0 |   | 0 | 0 |
| 00 | 0 | 1 |   | 7 | 0 |   |   |   |   |
| 00 |   | 0 | 0 |   | 0 | 0 | 0 | 0 |   |

Do you need some help?
Go to page 27 and check the solutions.