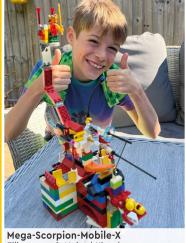

# **SEND US YOUR PHOTO!**

- 1 Have a photo taken of you with your build. You might see it on this page in a future issue.
- Ask a parent or guardian to go to LEGO.com/magazine.
- There they can download and complete the Submission Form, then email it along with your photo. See the Submission Form for the email address.
- Remember that you can send us a story about your model too. Tell us how you built it, what's going on in the scene, or whatever you like. Max also loves getting your letters!