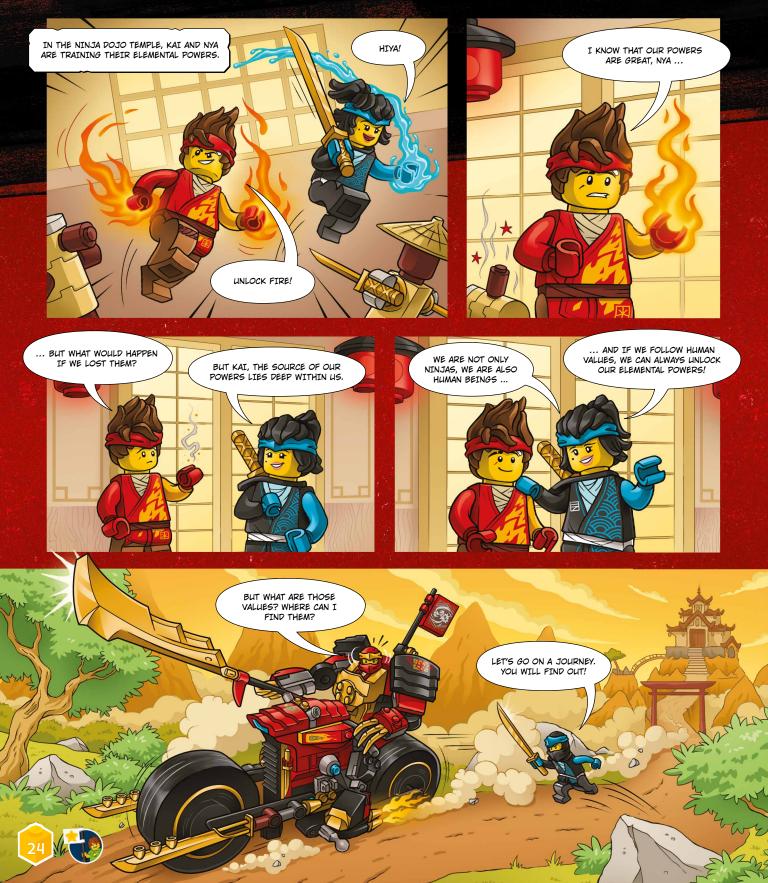

# THE SOURCE OF POWER

Do you know what would happen if the ninjas lost their powers? And how can they get them back? Discover the real power that has roots deep within them – and you!

# THE JOURNEY TO INNER POWER

Go on a journey with Nya and Kai and discover the source of Kai's power! Select where the ninjas go and who they help to create a story. Then make a comic about their adventure.

Or unleash your creativity and create your own story!

- 1 Kai and Nya decided to go
  - A. Jungle
- C. Mountains
- B. Desert
- D. Caves
- There, they needed to use their powers to \_\_\_\_\_\_?
  - A. Rescue a lost explorer
  - B. Help a trapped animal
  - C. Save a kid from a danger

NOW, DRAW KAI AND NYA ON THEIR JOURNEY.

- Then, Kai and Nya heard that a \_\_\_\_\_ is in danger.
  - A. City
- C. Ship
- B. Village
- D. Plane
- Together, they rushed to fight the \_\_\_\_\_.
  - A. Pirates
- C. Fire
- B. Evil ninja
- D. Ghosts

NOW, DRAW WHAT HAPPENED NEXT!

After he defeated the danger, Kai thought that what he loves to do, what brings out the best in him - is helping others. Suddenly, he realized that he knows what the source of his

Puzzled?

power is.

Check the answers on page 27.

I KNOW THE SOURCE OF MY POWER! IT'S MY INNER

H NIHATMUY

Go on a journey to NINJAGO.com today and read more about ninja adventures!

Do you have an AWESOME BUILD you would like to share with other builders?