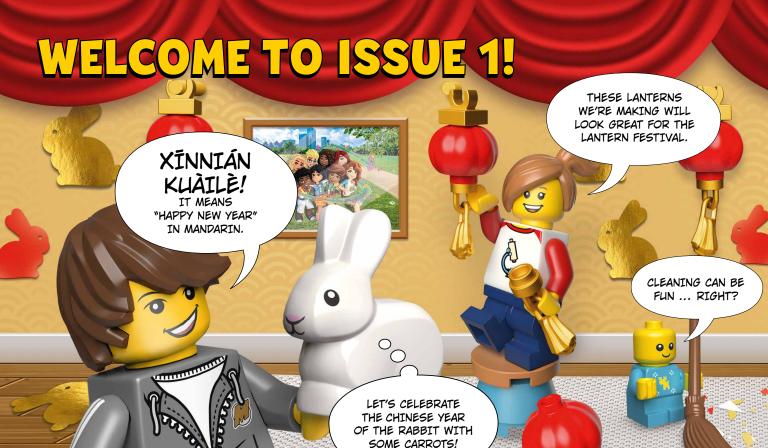

# THE ADVENTURES OF MAX RABBIT

# JUST FOR YOU!

Check out all the excitement in this issue! You will also see Max holding up his flag where pages have been created just for you. Look for him throughout the magazine!