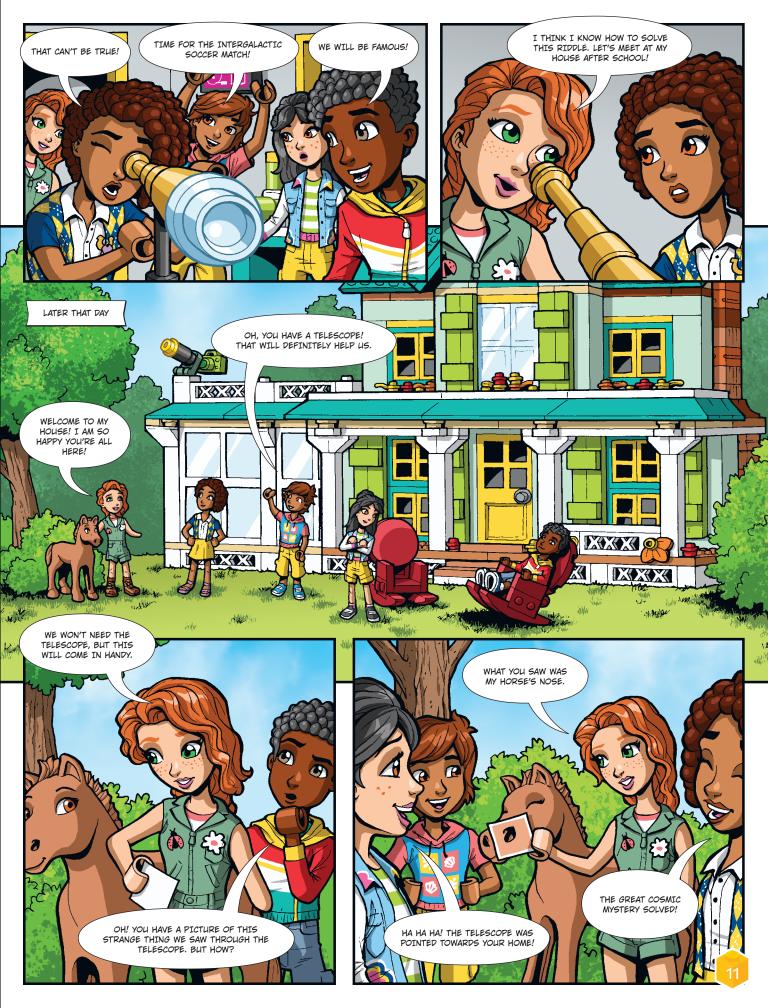

THE GRANDFATHER'S NEXT INVENTION

EGO BRICK

The grandfather, a genius inventor, wants to introduce Help him decide. Choose one invention and follow the instructions.

### **INVENTION 1**

A washing machine traveling in time. If you enjoy time travel and the smell of clean laundry, this washing machine will make your head spin. Color all the bricks with stars.

### ■ INVENTION 2

A portal that guides you to exciting places. Thanks to the magical portal you can go all around the world. Color all the bricks with squares.

### **▲ INVENTION 3**

A little robot called Rusty displaying your happy dreams. If you love going to the cinema, this one is for

| 00 |   | 0 | 0 |   | 0 | 0 | 0 | 0 | 0 |
|----|---|---|---|---|---|---|---|---|---|
| 00 |   | 0 | 0 |   | 0 | 0 |   | 0 | 0 |
| 00 | 0 | 1 |   | 7 | 0 |   |   |   |   |
| 00 |   | 0 | 0 |   | 0 | 0 | 0 | 0 |   |

Do you need some help?
Go to page 27 and check the solutions.