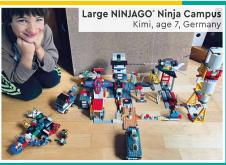

# **SEND US YOUR PHOTO!**

- 1 Have a photo taken of you with your build. You might see it on this page in a future issue.
- Ask a parent or guardian to go to LEGO.com/magazine.
- There they can download and complete the Submission Form, then email it along with your photo. See the Submission Form for the email address.
- Remember that you can send us a story about your model too. Tell us how you built it, what's going on in the scene, or whatever you like. Max also loves getting your letters!

Elliott, age 8, United Kingdom