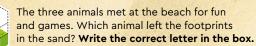

# ANIMALS OF THE WORLD

A cockatoo, rabbit and a seal share the same color, but not a home. Each animal has their favorite environment. Seals prefer living on an iceberg or a pebbly beach. At the same time, rabbits enjoy hiding in the tall grass, and cockatoos prefer somewhere in the jungle. Choose one natural habitat from the photographs and draw it around each animal.