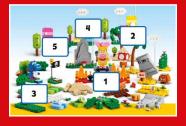

# ANIMALS OF THE WORLD

A cockatoo, rabbit and a seal share the same color, but not a home. Each animal has their favorite environment. Seals prefer living on an iceberg or a pebbly beach. At the same time, rabbits enjoy hiding in the tall grass, and cockatoos prefer somewhere in the jungle. Choose one natural habitat from the photographs and draw it around each animal.

MOUNTAIN FOREST

SAVANNA

JUNGLE

**FOREST** 

**MEADOW** 

WETLANDS

SEA

SEA ICE