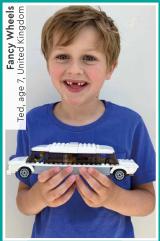

# **SEND US YOUR PHOTO!**

- 1 Have a photo taken of you with your build. You might see it on this page in a future issue.
- Ask a parent or guardian to go to LEGO.com/magazine.
- There they can download and complete the Submission Form, then email it along with your photo. See the Submission Form for the email address.
- Remember that you can send us a story about your model too. Tell us how you built it, what's going on in the scene, or whatever you like. Max also loves getting your letters!

Elliott, age 8, United Kingdom