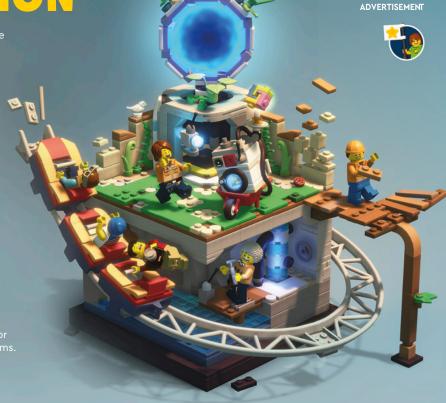

THE GRANDFATHER'S NEXT INVENTION

EGO BRICK

The grandfather, a genius inventor, wants to introduce Help him decide. Choose one invention and follow the instructions.

### **INVENTION 1**

A washing machine traveling in time. If you enjoy time travel and the smell of clean laundry, this washing machine will make your head spin. Color all the bricks with stars.

### ■ INVENTION 2

A portal that guides you to exciting places. Thanks to the magical portal you can go all around the world. Color all the bricks with squares.

### **▲ INVENTION 3**

A little robot called Rusty displaying your happy dreams. If you love going to the cinema, this one is for

| 00 |   | 0 | 0 |   | 0 | 0 | 0 | 0 | 0 |
|----|---|---|---|---|---|---|---|---|---|
| 00 |   | 0 | 0 |   | 0 | 0 |   | 0 | 0 |
| 00 | 0 | 1 |   | 7 | 0 |   |   |   |   |
| 00 |   | 0 | 0 |   | 0 | 0 | 0 | 0 |   |

Do you need some help?
Go to page 27 and check the solutions.