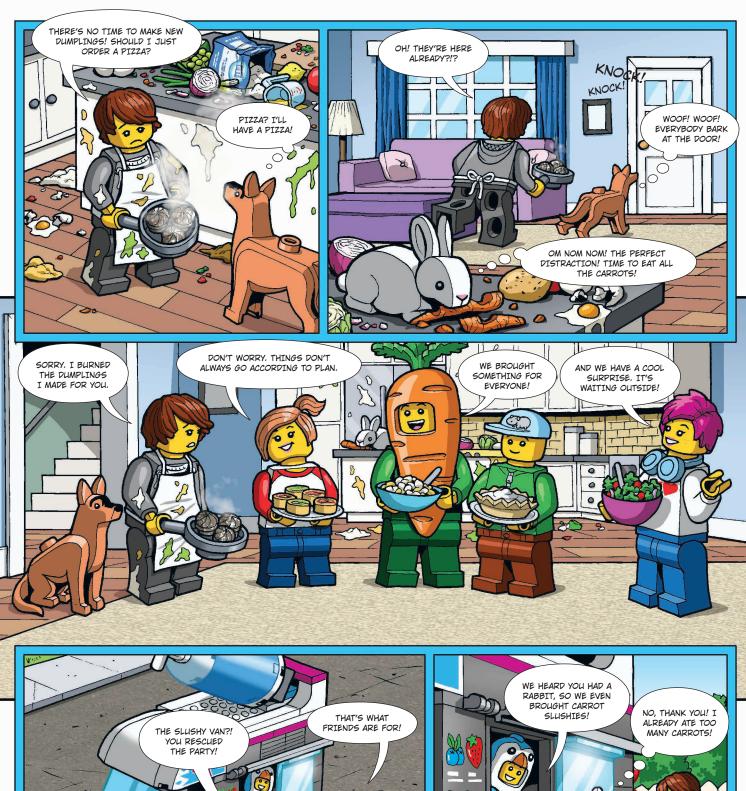

# **SOLUTIONS**

LEGO® Brick Tales, p. 7:

LEGO Minecraft<sup>o</sup>, p. 8-9:

LEGO° Super Mario™, p. 12:

LEGO Creator, p. 17:

LEGO NINJAGO°, p. 25: HUMANITY

Back cover: page 3, page 5, page 26