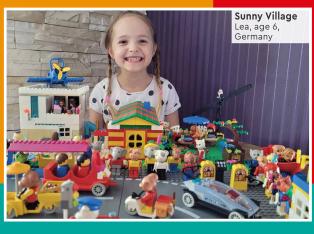

# **SEND US YOUR PHOTO!**

- 1 Have a photo taken of you with your build. You might see it on this page in a future issue.
- Ask a parent or guardian to go to LEGO.com/magazine.
- There they can download and complete the Submission Form, then email it along with your photo. See the Submission Form for the email address.
- Remember that you can send us a story about your model too. Tell us how you built it, what's going on in the scene, or whatever you like. Max also loves getting your letters!

Elliott, age 8, United Kingdom