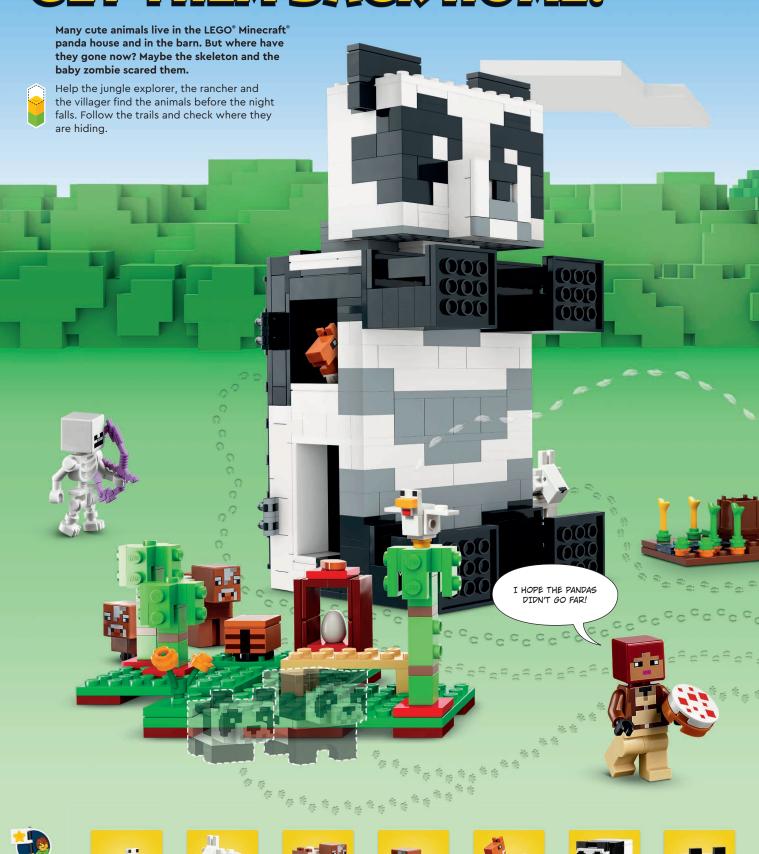

TION 1**

A washing machine traveling in time. If you enjoy time travel and the smell of clean laundry, this washing machine will make your head spin. Color all the bricks with stars.

### ■ INVENTION 2

A portal that guides you to exciting places. Thanks to the magical portal you can go all around the world. Color all the bricks with squares.

### **▲ INVENTION 3**

A little robot called Rusty displaying your happy dreams. If you love going to the cinema, this one is for







| 00 |   | 0 | 0 |   | 0 | 0 | 0 | 0 | 0 |
|----|---|---|---|---|---|---|---|---|---|
| 00 |   | 0 | 0 |   | 0 | 0 |   | 0 | 0 |
| 00 | 0 | 1 |   | 7 | 0 |   |   |   |   |
| 00 |   | 0 | 0 |   | 0 | 0 | 0 | 0 |   |

Do you need some help?
Go to page 27 and check the solutions.















# CET THEM BACK HOME!





























# WHERE ARE THE MISSING PIECES?

















# ANIMALS OF THE WORLD





A cockatoo, rabbit and a seal share the same color, but not a home. Each animal has their favorite environment. Seals prefer living on an iceberg or a pebbly beach. At the same time, rabbits enjoy hiding in the tall grass, and cockatoos prefer somewhere in the jungle. Choose one natural habitat from the photographs and draw it around each animal.















MOUNTAIN FOREST

SAVANNA

JUNGLE







**FOREST** 

**MEADOW** 

WETLANDS















SEA

SEA ICE

PEBBLE BEACH





How about a cupcake party for your friend? Everything is almost ready. The only thing to do is to decorate the DOTS treats. Color in the cupcakes using your friend's favorite colors. You can even draw in extra