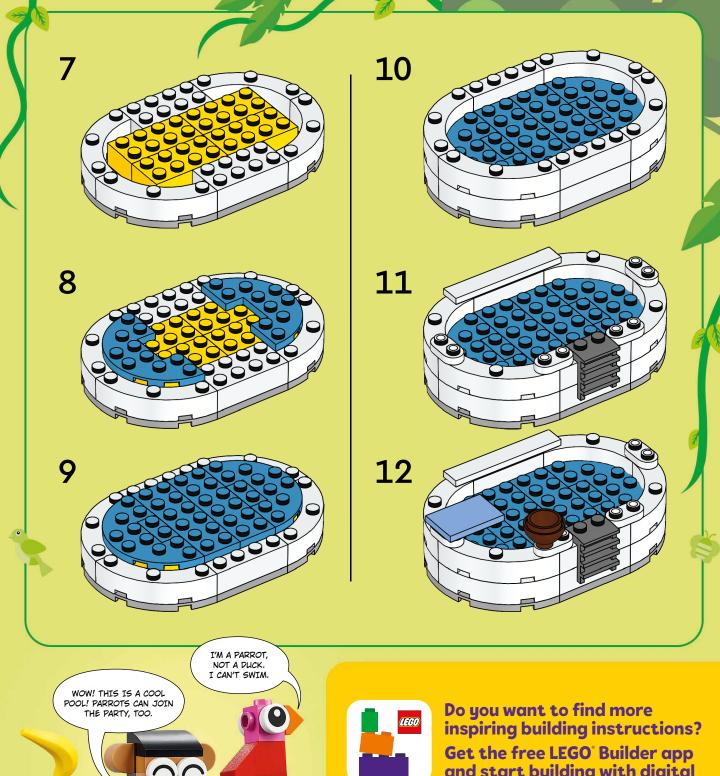

PEBBLE BEACH

How about a cupcake party for your friend? Everything is almost ready. The only thing to do is to decorate the DOTS treats. Color in the cupcakes using your friend's favorite colors. You can even draw in extra shapes using LEGO° bricks or add stickers you may have at home.