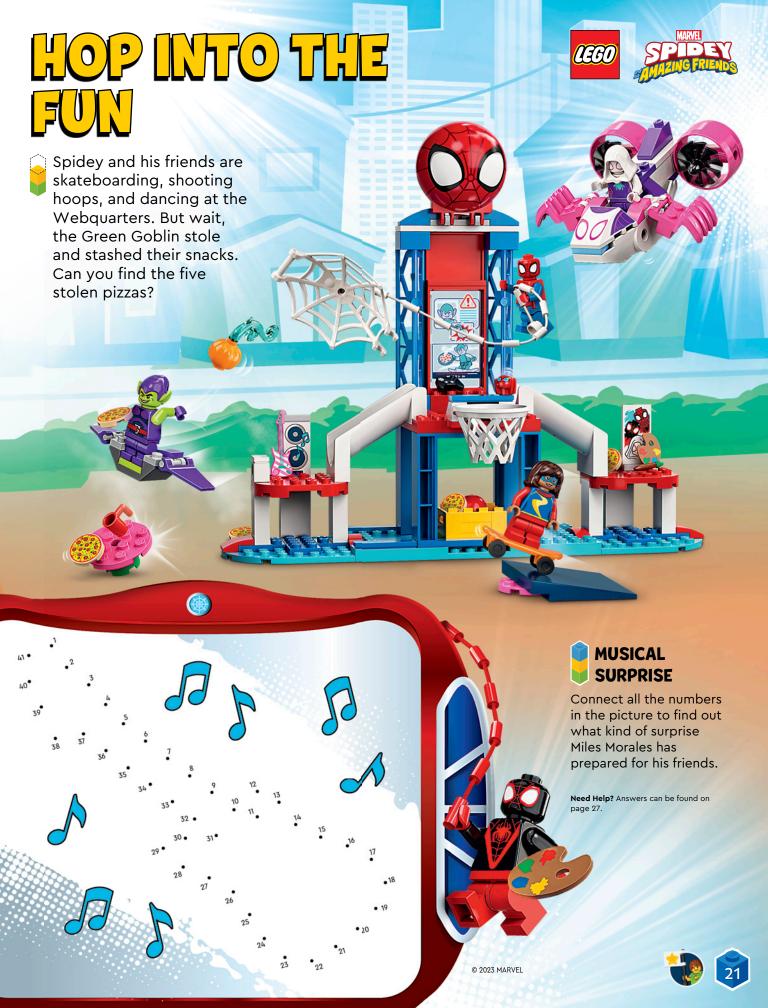

BUILD YOUR OWN MONSTROUS CHALLENGE Create a track for **Monster Jam™** and share it with the world. Find out more on page 26.

©2023 Feld Motor Sports, Inc.

MONSTER JAM"\*, DRAGON"\*, MONSTER MUTT"\* DALMATIAN and all related logos and characters/designs are intellectual property of and used under license from Feld Motor Sports, Inc. All rights reserved.

# **GET READY FOR**

# THE MACICAL JOURNEY!

Rapunzel, Cinderella and Jasmine are going to set off soon. But they have lost some parts of their vehicles and need to find them first. Help them look for the misplaced elements and check the box when you find one.







A flower from Rapunzel's hot air balloon



Jasmine's flying carpet



A wheel trom Cinderella's open horse carriage



A tassel from



Nervous

Нарру

Surprised











# NOX VOII











Get the free LEGO Builder app and start building with digital instructions!

Don't forget to ask a grown-up's permission before downloading apps.

- Save your sets
- Zoom in
- Rotate your model while you build
- Track your building completion!

# THE LOST POWER

Kai and Nya defeated the mighty Crystal King. But they used all their power to create an elemental dragon. Now, they wonder what to do. Can they get their powers back?











Do you have an AWESOME BUILD you would like to share with other builders?

# **SEND US YOUR PHOTO!**

- 1 Have a photo taken of you with your build. You might see it on this page in a future issue.
- Ask a parent or guardian to go to LEGO.com/magazine.
- There they can download and complete the Submission Form, then email it along w