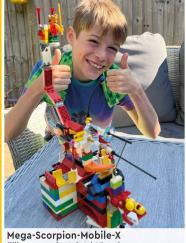

# **SEND US YOUR PHOTO!**

- 1 Have a photo taken of you with your build. You might see it on this page in a future issue.
- Ask a parent or guardian to go to LEGO.com/magazine.
- There they can download and complete the Submission Form, then email it along with your photo. See the Submission Form for the email address.
- Remember that you can send us a story about your model too. Tell us how you built it, what's going on in the scene, or whatever you like. Max also loves getting your letters!

Elliott, age 8, United Kingdom

Rebuild the world