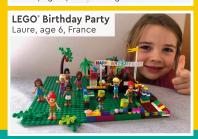

# **SEND US YOUR PHOTO!**

- 1 Have a photo taken of you with your build. You might see it on this page in a future issue.
- Ask a parent or guardian to go to LEGO.com/magazine.
- There they can download and complete the Submission Form, then email it along with your photo. See the Submission Form for the email address.
- Remember that you can send us a story about your model too. Tell us how you built it, what's going on in the scene, or whatever you like. Max also loves getting your letters!