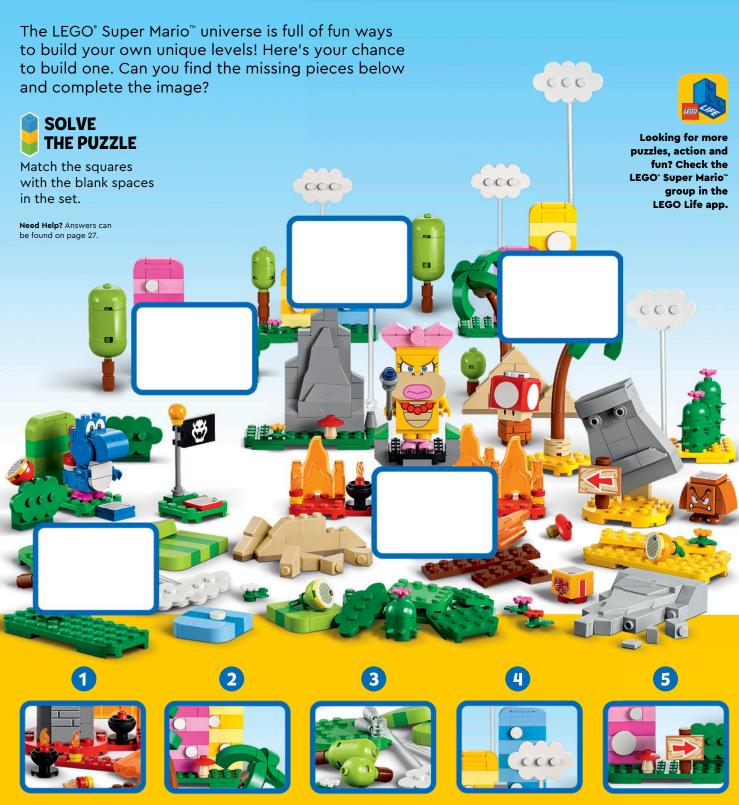

or. Is that you? Your friends would agree!

# MOST C ANSWERS

If you need someone solid and reliable, Thor is your go-to superhero. He also enjoys adventures, and just like you is always prepared to carry something heavy for the rest of the group!



# THE MACICAL HOUSE OF ENCANTO





# FIND OUT WHAT HAS CHANGED

The Madrigal house can't decide how it should look today. It has been changing almost as much as the weather. Compare the two images of the Madrigal House and find ten differences between the casitas.

Need Help? Answers can be found on page 27.

# **Help Antonio** find his pet!

Antonio's capybara Chispi found her favorite spot! But which house is she hiding in?

CHISPI, WHERE ARE YOU?





WHY DOES CASITA LOOK SO DIFFERENT?



















# WHERE ARE THE MISSING PIECES?

















# ANIMALS OF THE WORLD





A cockatoo, rabbit and a seal share the same color, but not a home. Each animal has their favorite environment. Seals prefer living on an iceberg or a pebbly beach. At the same time, rabbits enjoy hiding in the tall grass, and cockatoos prefer somewhere in the jungle. Choose one natural habitat from the photographs and draw it around each animal.















MOUNTAIN FOREST

SAVANNA

JUNGLE







**FOREST** 

**MEADOW** 

WETLANDS















SEA

SEA ICE

PEBBLE BEACH





How about a cupcake party for your friend? Everything is almost ready. The only thing to do is to decorate the DOTS treats. Color in the cupcakes using your friend's favorite colors. You can even draw in extra shapes using LEGO° bricks or add stickers you may have at home