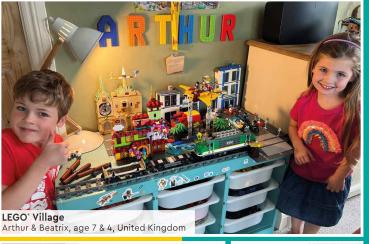

# **SEND US YOUR PHOTO!**

- 1 Have a photo taken of you with your build. You might see it on this page in a future issue.
- Ask a parent or guardian to go to LEGO.com/magazine.
- There they can download and complete the Submission Form, then email it along with your photo. See the Submission Form for the email address.
- Remember that you can send us a story about your model too. Tell us how you built it, what's going on in the scene, or whatever you like. Max also loves getting your letters!