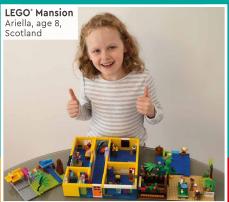

# **SEND US YOUR PHOTO!**

- 1 Have a photo taken of you with your build. You might see it on this page in a future issue.
- Ask a parent or guardian to go to LEGO.com/magazine.
- There they can download and complete the Submission Form, then email it along with your photo. See the Submission Form for the email address.
- Remember that you can send us a story about your model too. Tell us how you built it, what's going on in the scene, or whatever you like. Max also loves getting your letters!