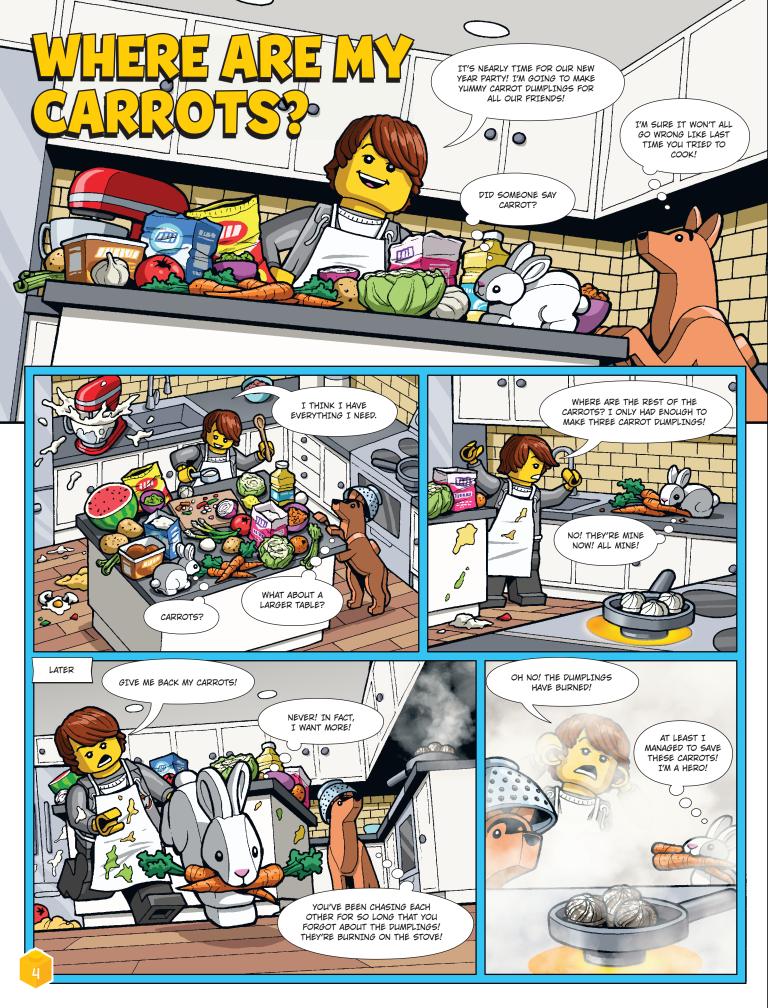

Hi, I'm Captain Safety!

Want to know more about how you can stay safe online? Look for me in the LEGO\* Life app for tips on what you and your parents can do to make sure time online is fun and safe for everyone.

# TELL US WHAT YOU THINK OF THIS MAGAZINE!

Ask a parent or guardian to scan this code or visit LEGO.com /LIFESURVEY to take the survey right away!







# **LEGO®** Life Magazine

For information about LEGO\* Life visit **LEGO.com/life**For questions about your membership visit **LEGO.com/service**or call **1-877-518-5346** 





PO Box 600 Markham, ON L3R 8G8





LEGO, the LEGO logo, the Minifigure, the Brick and Knob configurations, NINJAGO, the NINJAGO logo and the FRIENDS logo are trademarks and/or copyrights of the LEGO Group. ©2023 The LEGO Group. All rights reserved.











Each one of us has a superpower! Even if we don't always know about it. Which fantastic skill might be an ace up your sleeve? Are you as confident as Thor? Loyal as Captain America? Or maybe you have Black Widow's wits? Discover your superpower in our super quiz!

> MY HAMMER AND I ARE INVINCIBLE!



FRIENDSHIP MAKES YOU EVEN MORE POWERFUL.



I'LL ESCAPE YOU ANYWAY BECAUSE I'M THE SMARTEST. мианананана!



### WHAT COULD BE YOUR SUPERPOWER?

Answer the questions and discover your super-talent.

- 1. IT'S THE MIDDLE OF THE NIGHT AND YOU HEAR SUSPICIOUS NOISES IN YOUR BEDROOM. YOU...
  - A Turn the light on and stand on your tiptoes to look taller.
- B Throw LEGO® bricks G on the floor, hoping the villain will step on them.

You jump out of your bed to check if your parents are OK