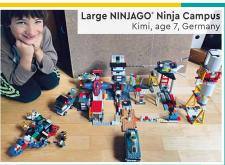

# **SEND US YOUR PHOTO!**

- 1 Have a photo taken of you with your build. You might see it on this page in a future issue.
- Ask a parent or guardian to go to LEGO.com/magazine.
- There they can download and complete the Submission Form, then email it along with your photo. See the Submission Form for the email address.
- Remember that you can send us a story about your model too. Tell us how you built it, what's going on in the scene, or whatever you like. Max also loves getting your letters!