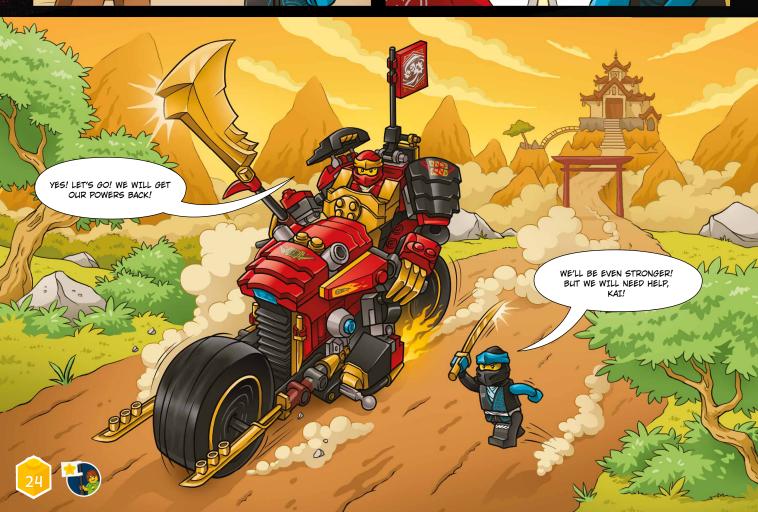

# THE LOST POWER

Kai and Nya defeated the mighty Crystal King. But they used all their power to create an elemental dragon. Now, they wonder what to do. Can they get their powers back?

Do you have an AWESOME BUILD you would like to share with other builders?