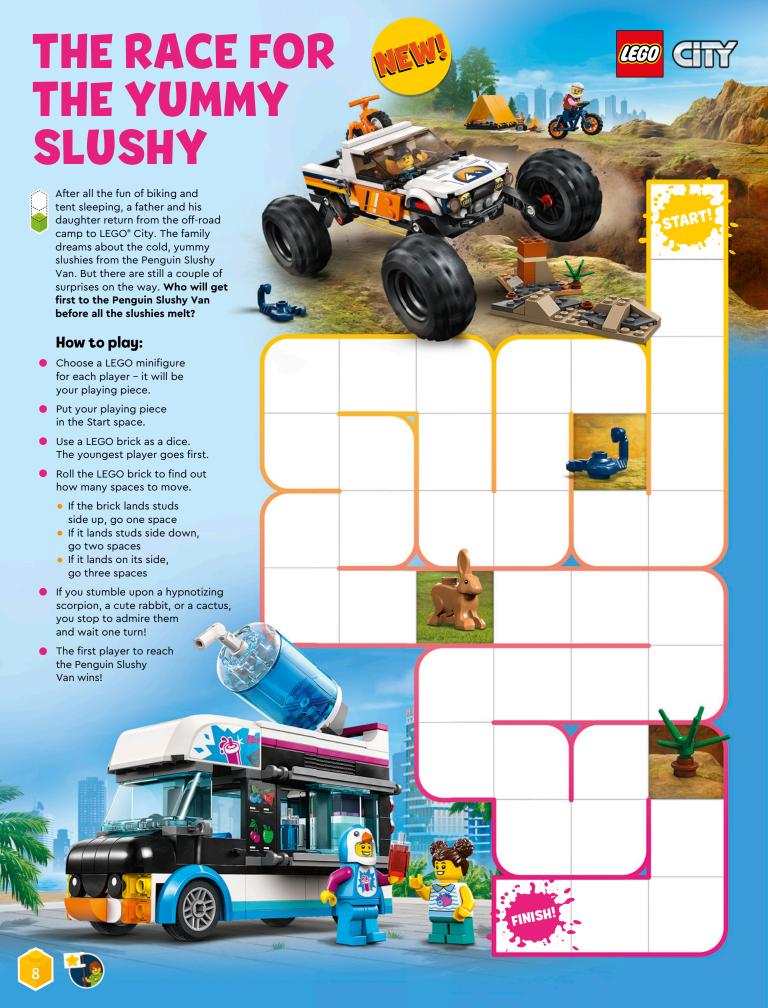

d and fast... but also has a great sense of humor. Is that you? Your friends would agree!

# MOST C ANSWERS

If you need someone solid and reliable, Thor is your go-to superhero. He also enjoys adventures, and just like you is always prepared to carry something heavy for the rest of the group!



# THE MACICAL HOUSE OF ENCANTO





# FIND OUT WHAT HAS CHANGED

The Madrigal house can't decide how it should look today. It has been changing almost as much as the weather. Compare the two images of the Madrigal House and find ten differences between the casitas.

Need Help? Answers can be found on page 27.

# **Help Antonio** find his pet!

Antonio's capybara Chispi found her favorite spot! But which house is she hiding in?

CHISPI, WHERE ARE YOU?





WHY DOES CASITA LOOK SO DIFFERENT?



















# WHERE ARE THE MISSING PIECES?

















# ANIMALS OF THE WORLD





A cockatoo, rabbit and a seal share the same color, but not a home. Each animal has their favorite environment. Seals prefer living on an iceberg or a pebbly beach. At the same time, rabbits enjoy hiding in the tall grass, and cockatoos prefer somewhere in the jungle. Choose one natural habitat from the photographs and draw it around each animal.















MOUNTAIN FOREST

SAVANNA

JUNGLE







**FOREST** 

**MEADOW** 

WETLANDS















SEA

SEA ICE

PEBBLE BEACH





How about a cupcake party for your friend? Everything is almost ready. The only thing to do is to decorate the DOTS treats. Color in the cupcakes using your friend's favorite colors. You can even draw in extra shapes using LE