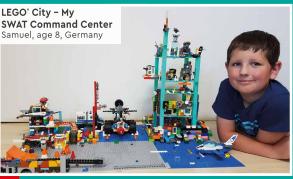

# **SEND US YOUR PHOTO!**

- 1 Have a photo taken of you with your build. You might see it on this page in a future issue.
- Ask a parent or guardian to go to LEGO.com/magazine.
- There they can download and complete the Submission Form, then email it along with your photo. See the Submission Form for the email address.
- Remember that you can send us a story about your model too. Tell us how you built it, what's going on in the scene, or whatever you like. Max also loves getting your letters!

Elliott, age 8, United Kingdom

Rebuild the world