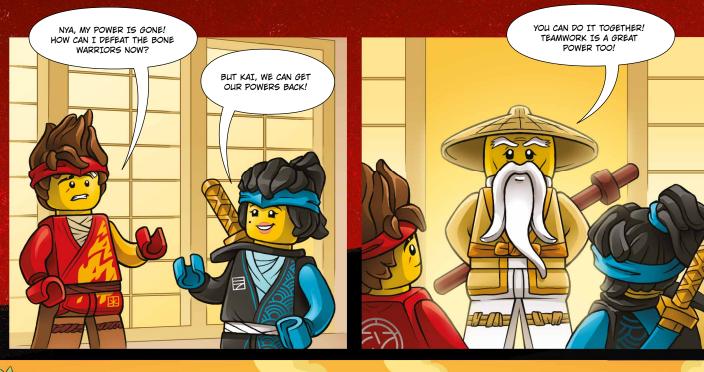

# THE LOST POWER

Kai and Nya defeated the mighty Crystal King. But they used all their power to create an elemental dragon. Now, they wonder what to do. Can they get their powers back?

Do you have an AWESOME BUILD you would like to share with other builders?