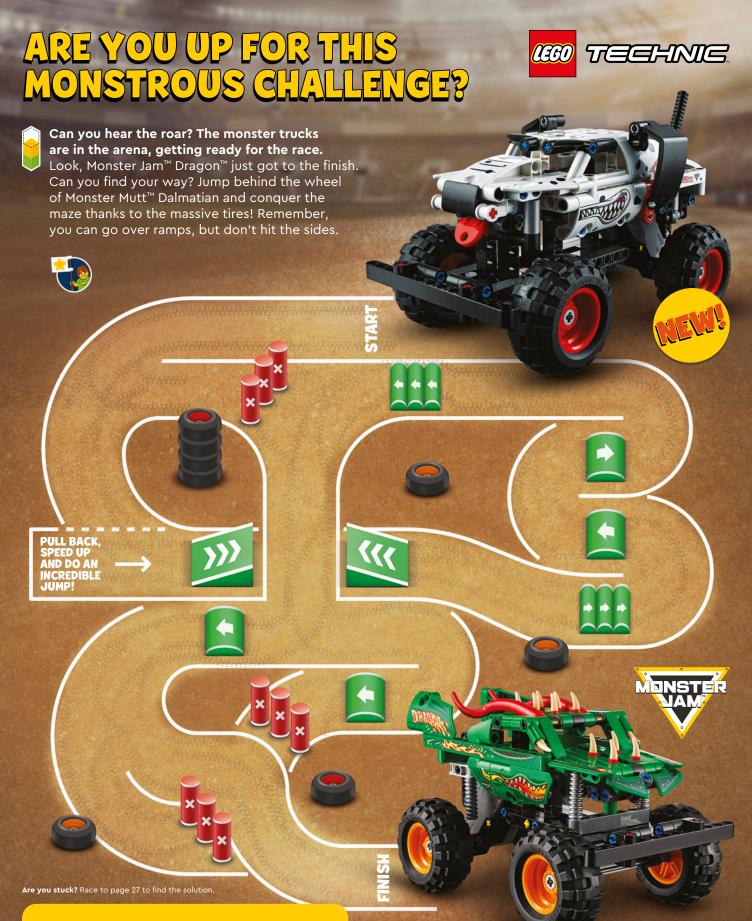

# A BRACELET FOR YOUR FRIEND!

Show your best friend what they mean to you. Decorate friendship bracelets for both of you.

BUILD YOUR OWN MONSTROUS CHALLENGE Create a track for **Monster Jam™** and share it with the world. Find out more on page 26.