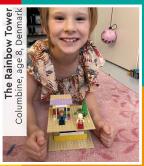

# **SEND US YOUR PHOTO!**

- 1 Have a photo taken of you with your build. You might see it on this page in a future issue.
- Ask a parent or guardian to go to LEGO.com/magazine.
- There they can download and complete the Submission Form, then email it along with your photo. See the Submission Form for the email address.
- Remember that you can send us a story about your model too. Tell us how you built it, what's going on in the scene, or whatever you like. Max also loves getting your letters!

Elliott, age 8, United Kingdom

Rebuild the world