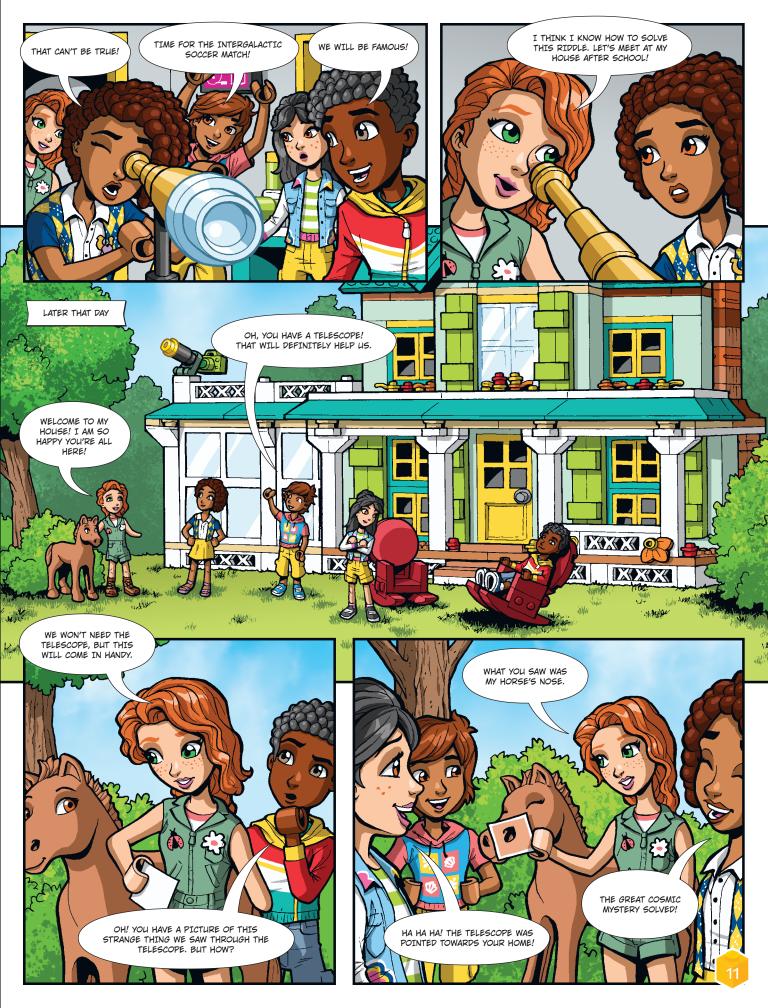

... but also has a great sense of humor. Is that you? Your friends would agree!

# MOST C ANSWERS

If you need someone solid and reliable, Thor is your go-to superhero. He also enjoys adventures, and just like you is always prepared to carry something heavy for the rest of the group!



# THE MACICAL HOUSE OF ENCANTO





# FIND OUT WHAT HAS CHANGED

The Madrigal house can't decide how it should look today. It has been changing almost as much as the weather. Compare the two images of the Madrigal House and find ten differences between the casitas.

Need Help? Answers can be found on page 27.

# **Help Antonio** find his pet!

Antonio's capybara Chispi found her favorite spot! But which house is she hiding in?

CHISPI, WHERE ARE YOU?





WHY DOES CASITA LOOK SO DIFFERENT?



















# WHERE ARE THE MISSING PIECES?

















# ANIMALS OF THE WORLD





A cockatoo, rabbit and a seal share the same color, but not a home. Each animal has their favorite environment. Seals prefer living on an iceberg or a pebbly beach. At the same time, rabbits enjoy hiding in the tall grass, and cockatoos prefer somewhere in the jungle. Choose one natural habitat from the photographs and draw it around each animal.















MOUNTAIN FOREST

SAVANNA

JUNGLE







**FOREST** 

**MEADOW** 

WETLANDS















SEA

SEA ICE

PEBBLE BEACH





How about a cupcake party for your friend? Everything is almost ready. The only thing to do is to decorate the DOTS treats. Color in the cupcakes using your friend's favorite colors. You can even draw in extra shapes using LEGO° bricks