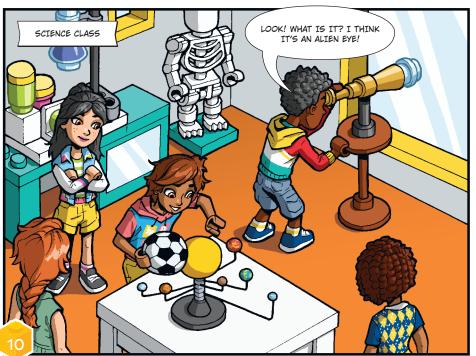

fast... but also has a great sense of humor. Is that you? Your friends would agree!

# MOST C ANSWERS

If you need someone solid and reliable, Thor is your go-to superhero. He also enjoys adventures, and just like you is always prepared to carry something heavy for the rest of the group!



# THE MACICAL HOUSE OF ENCANTO





# FIND OUT WHAT HAS CHANGED

The Madrigal house can't decide how it should look today. It has been changing almost as much as the weather. Compare the two images of the Madrigal House and find ten differences between the casitas.

Need Help? Answers can be found on page 27.

# **Help Antonio** find his pet!

Antonio's capybara Chispi found her favorite spot! But which house is she hiding in?

CHISPI, WHERE ARE YOU?





WHY DOES CASITA LOOK SO DIFFERENT?



















# WHERE ARE THE MISSING PIECES?

















# ANIMALS OF THE WORLD





A cockatoo, rabbit and a seal share the same color, but not a home. Each animal has their favorite environment. Seals prefer living on an iceberg or a pebbly beach. At the same time, rabbits enjoy hiding in the tall grass, and cockatoos prefer somewhere in the jungle. Choose one natural habitat from the photographs and draw it around each animal.















MOUNTAIN FOREST

SAVANNA

JUNGLE







**FOREST** 

**MEADOW** 

WETLANDS















SEA

SEA ICE

PEBBLE BEACH





How about a cupcake party for your friend? Everything is almost ready. The only thing to do is to decorate the DOTS treats. Color in the cupcakes using your friend's favorite colors. You can even draw in extra shapes using LEGO° br