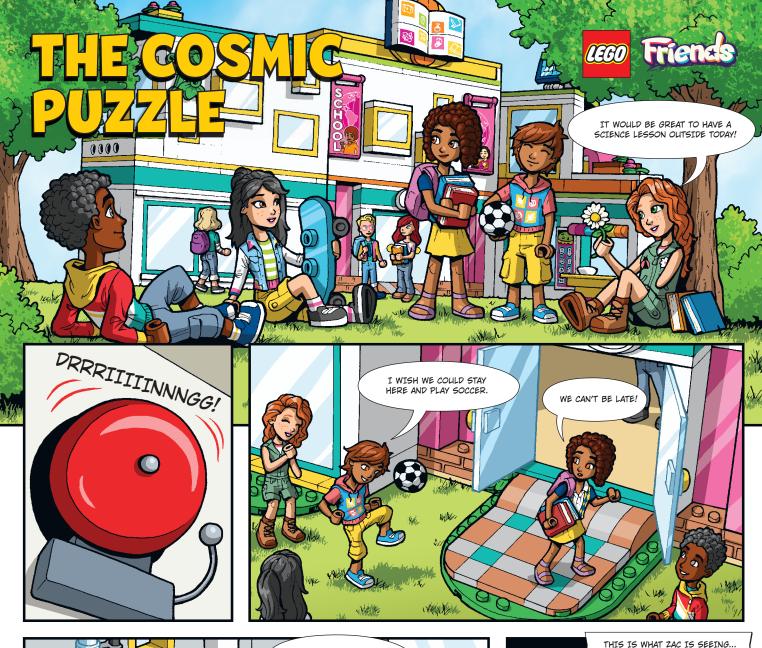

d fast... but also has a great sense of humor. Is that you? Your friends would agree!

# MOST C ANSWERS

If you need someone solid and reliable, Thor is your go-to superhero. He also enjoys adventures, and just like you is always prepared to carry something heavy for the rest of the group!



# THE MACICAL HOUSE OF ENCANTO





# FIND OUT WHAT HAS CHANGED

The Madrigal house can't decide how it should look today. It has been changing almost as much as the weather. Compare the two images of the Madrigal House and find ten differences between the casitas.

Need Help? Answers can be found on page 27.

# **Help Antonio** find his pet!

Antonio's capybara Chispi found her favorite spot! But which house is she hiding in?

CHISPI, WHERE ARE YOU?





WHY DOES CASITA LOOK SO DIFFERENT?



















# WHERE ARE THE MISSING PIECES?

















# ANIMALS OF THE WORLD





A cockatoo, rabbit and a seal share the same color, but not a home. Each animal has their favorite environment. Seals prefer living on an iceberg or a pebbly beach. At the same time, rabbits enjoy hiding in the tall grass, and cockatoos prefer somewhere in the jungle. Choose one natural habitat from the photographs and draw it around each animal.















MOUNTAIN FOREST

SAVANNA

JUNGLE







**FOREST** 

**MEADOW** 

WETLANDS















SEA

SEA ICE

PEBBLE BEACH





How about a cupcake party for your friend? Everything is almost ready. The only thing to do is to decorate the DOTS treats. Color in the cupcakes using your friend's favorite colors. You can even draw in extra shapes using LEGO°