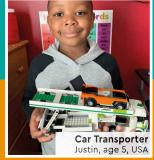

# **SEND US YOUR PHOTO!**

- 1 Have a photo taken of you with your build. You might see it on this page in a future issue.
- Ask a parent or guardian to go to LEGO.com/magazine.
- There they can download and complete the Submission Form, then email it along with your photo. See the Submission Form for the email address.
- Remember that you can send us a story about your model too. Tell us how you built it, what's going on in the scene, or whatever you like. Max also loves getting your letters!

Elliott, age 8, United Kingdom

Rebuild the world