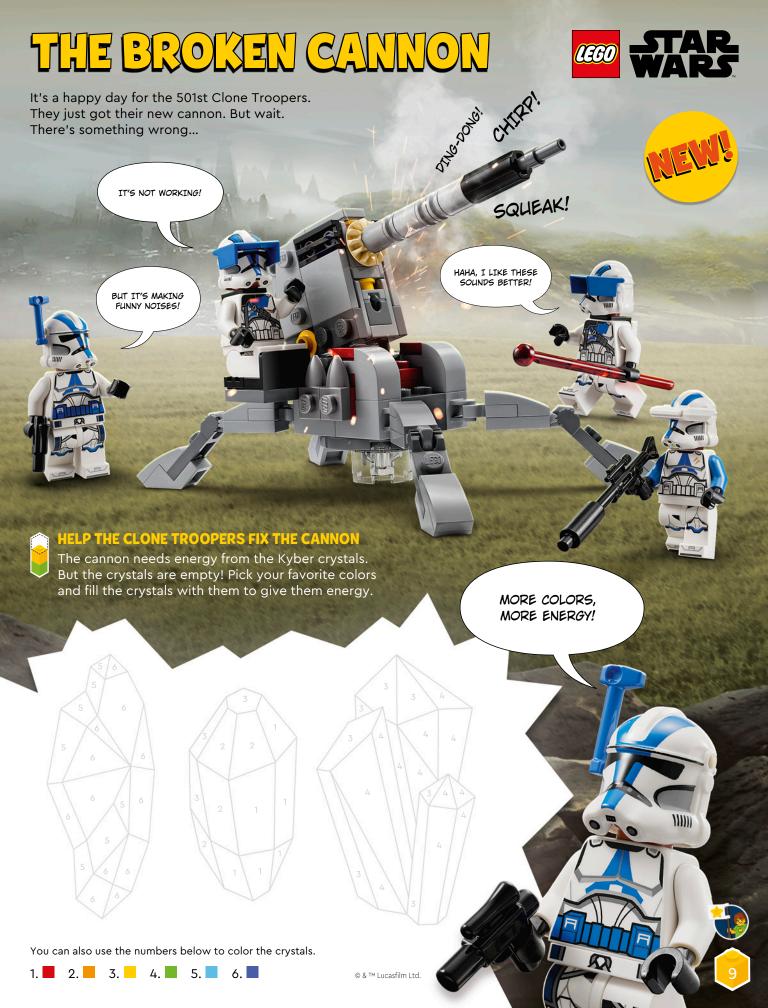

and fast... but also has a great sense of humor. Is that you? Your friends would agree!

# MOST C ANSWERS

If you need someone solid and reliable, Thor is your go-to superhero. He also enjoys adventures, and just like you is always prepared to carry something heavy for the rest of the group!



# THE MACICAL HOUSE OF ENCANTO





# FIND OUT WHAT HAS CHANGED

The Madrigal house can't decide how it should look today. It has been changing almost as much as the weather. Compare the two images of the Madrigal House and find ten differences between the casitas.

Need Help? Answers can be found on page 27.

# **Help Antonio** find his pet!

Antonio's capybara Chispi found her favorite spot! But which house is she hiding in?

CHISPI, WHERE ARE YOU?





WHY DOES CASITA LOOK SO DIFFERENT?



















# WHERE ARE THE MISSING PIECES?

















# ANIMALS OF THE WORLD





A cockatoo, rabbit and a seal share the same color, but not a home. Each animal has their favorite environment. Seals prefer living on an iceberg or a pebbly beach. At the same time, rabbits enjoy hiding in the tall grass, and cockatoos prefer somewhere in the jungle. Choose one natural habitat from the photographs and draw it around each animal.















MOUNTAIN FOREST

SAVANNA

JUNGLE







**FOREST** 

**MEADOW** 

WETLANDS















SEA

SEA ICE

PEBBLE BEACH





How about a cupcake party for your friend? Everything is almost ready. The only thing to do is to decorate the DOTS treats. Color in the cupcakes using your friend's favorite colors. You can even draw in extra shapes using LEGO