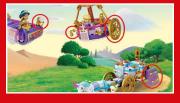

# THE MACICAL JOURNEY!

Rapunzel, Cinderella and Jasmine are going to set off soon. But they have lost some parts of their vehicles and need to find them first. Help them look for the misplaced elements and check the box when you find one.

A flower from Rapunzel's hot air balloon

Jasmine's flying carpet

A wheel trom Cinderella's open horse carriage

A tassel from

Nervous

Нарру

Surprised