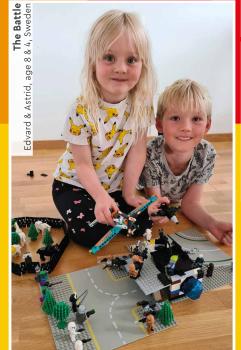

# **SEND US YOUR PHOTO!**

- 1 Have a photo taken of you with your build. You might see it on this page in a future issue.
- Ask a parent or guardian to go to LEGO.com/magazine.
- There they can download and complete the Submission Form, then email it along with your photo. See the Submission Form for the email address.
- Remember that you can send us a story about your model too. Tell us how you built it, what's going on in the scene, or whatever you like. Max also loves getting your letters!

Elliott, age 8, United Kingdom

Rebuild the world