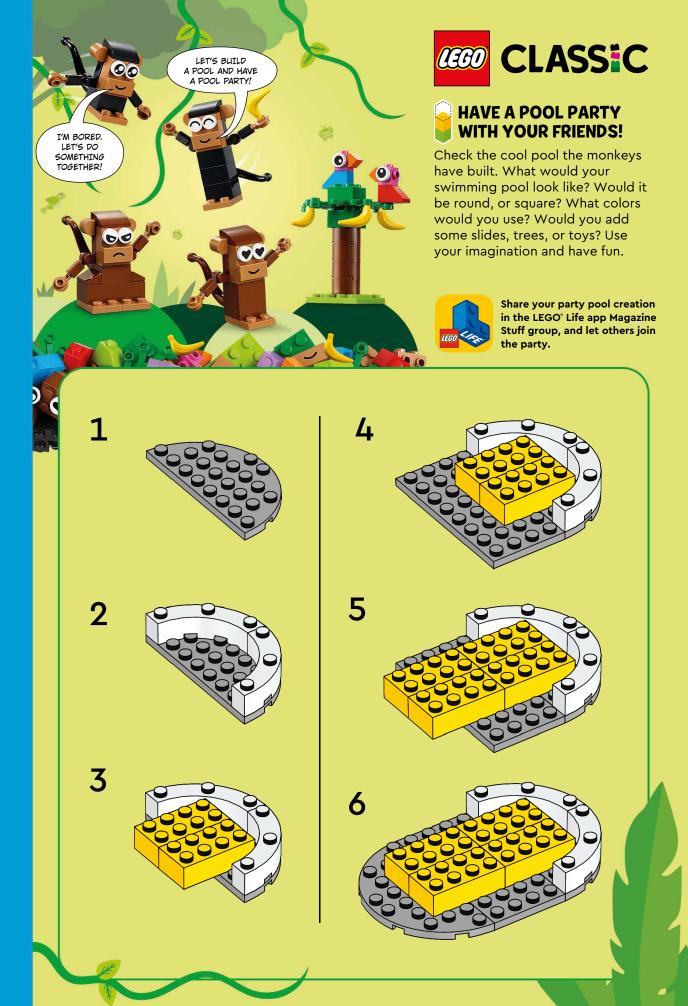

PEBBLE BEACH

How about a cupcake party for your friend? Everything is almost ready. The only thing to do is to decorate the DOTS treats. Color in the cupcakes using your friend's favorite colors. You can even draw in extra shapes using LEGO° bricks or add stickers you may have at home.