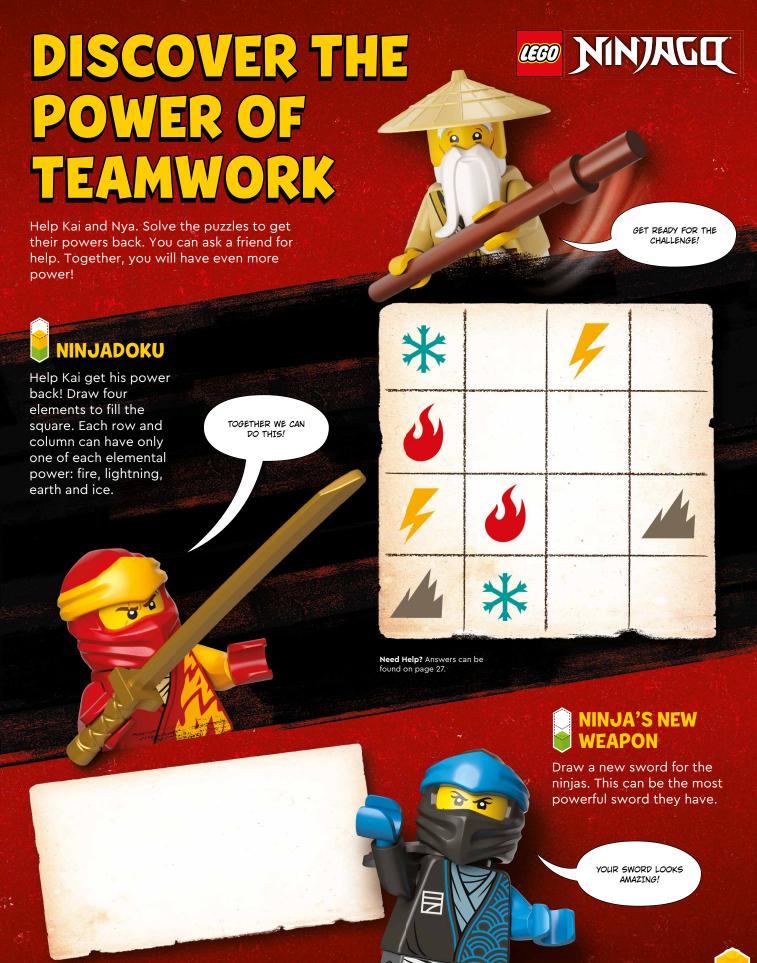

# **PUZZLED?**

Look for these icons on activity pages. They will tell you if the activity is easy, hard, or somewhere in between. Try them all and see how you do! If you get stuck, the answers can be found on page 27.

**LEVEL 1**Easy

**LEVEL2**Somewhere in-between

Need Help? Answers can be found on page 27.