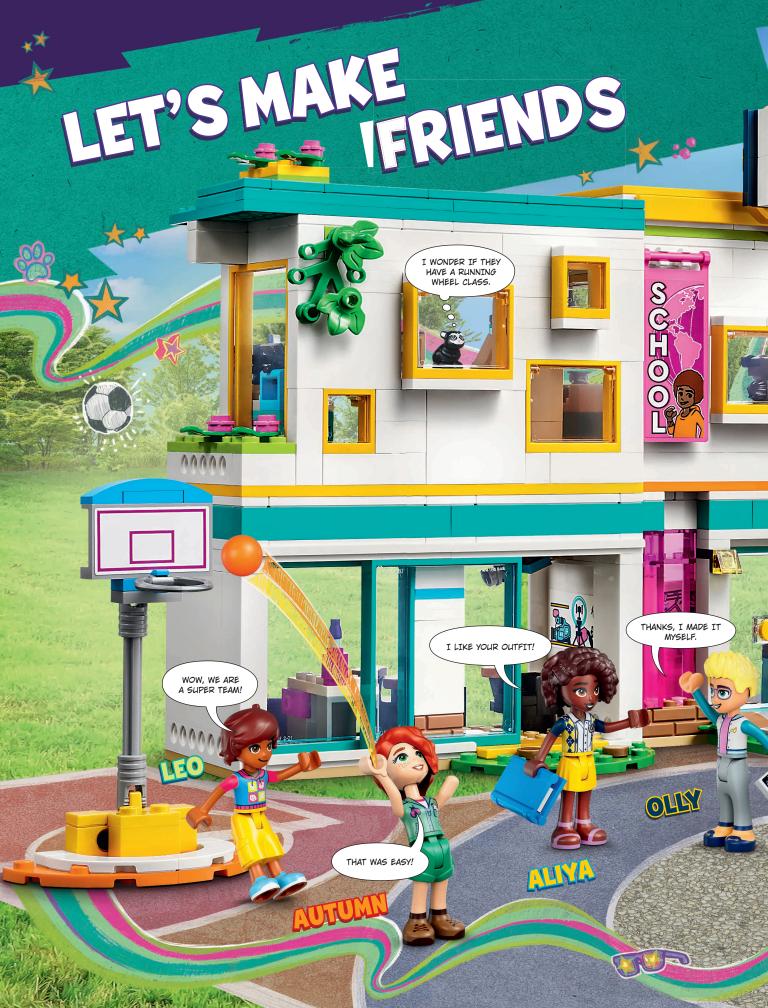

that you? Your friends would agree!

# MOST C ANSWERS

If you need someone solid and reliable, Thor is your go-to superhero. He also enjoys adventures, and just like you is always prepared to carry something heavy for the rest of the group!



# THE MACICAL HOUSE OF ENCANTO





# FIND OUT WHAT HAS CHANGED

The Madrigal house can't decide how it should look today. It has been changing almost as much as the weather. Compare the two images of the Madrigal House and find ten differences between the casitas.

Need Help? Answers can be found on page 27.

# **Help Antonio** find his pet!

Antonio's capybara Chispi found her favorite spot! But which house is she hiding in?

CHISPI, WHERE ARE YOU?





WHY DOES CASITA LOOK SO DIFFERENT?



















# WHERE ARE THE MISSING PIECES?

















# ANIMALS OF THE WORLD





A cockatoo, rabbit and a seal share the same color, but not a home. Each animal has their favorite environment. Seals prefer living on an iceberg or a pebbly beach. At the same time, rabbits enjoy hiding in the tall grass, and cockatoos prefer somewhere in the jungle. Choose one natural habitat from the photographs and draw it around each animal.















MOUNTAIN FOREST

SAVANNA

JUNGLE







**FOREST** 

**MEADOW** 

WETLANDS















SEA

SEA ICE

PEBBLE BEACH





How about a cupcake party for your friend? Everything is almost ready. The only thing to do is to decorate the DOTS treats. Color in the cupcakes using your friend's favorite colors. You can even draw in extra shapes using LEGO° bricks or add stickers you may have at home.