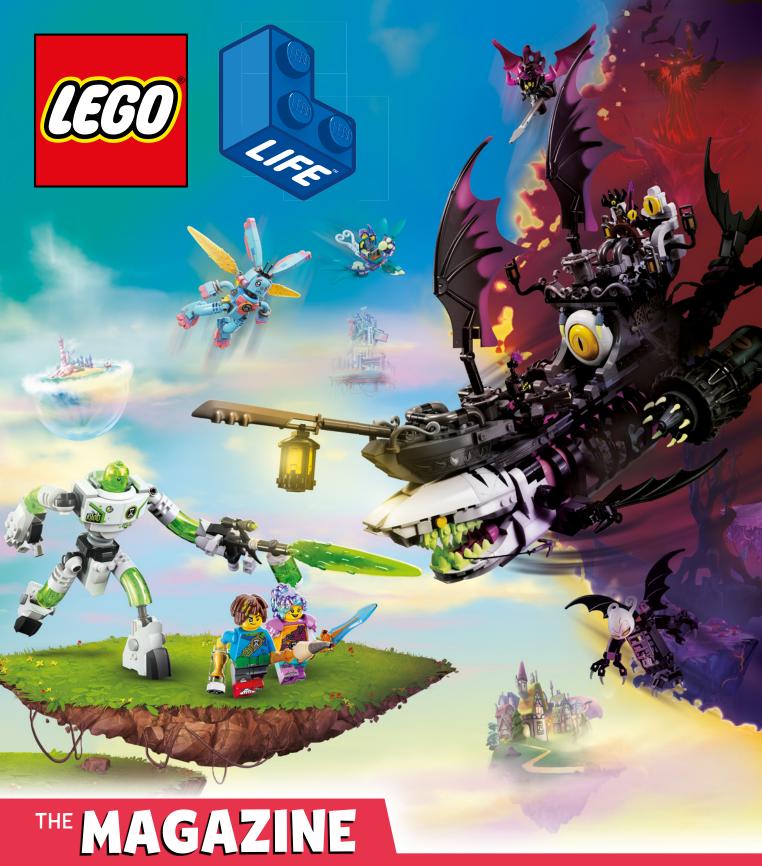

**COOL CREATIONS** 

## WELCOME TO ISSUE 4!











#### **ARE YOU PUZZLED?**

Look for these bricks on activity pages. They will tell you if the activity is easy, hard, or somewhere in-between. Try them all and see how you do! If you get stuck, all the answers can be found on page 27.



**LEVEL 1**Easy



**LEVEL 2** In-between



LEVEL 3 Hard

## FIND THE PET FRIENDS!

The puppies or the dogs will guide you to the activities and stories that have been created especially for you!







app stores and sign in with your LEGO® Account.

Apple and the Apple logo are trademarks of Apple Inc., registered in the U.S. and other countries and regions. App Store is a service mark of Apple Inc. Google Play and the Google Play logo are trademarks of Google LLC.









#### **TELL US