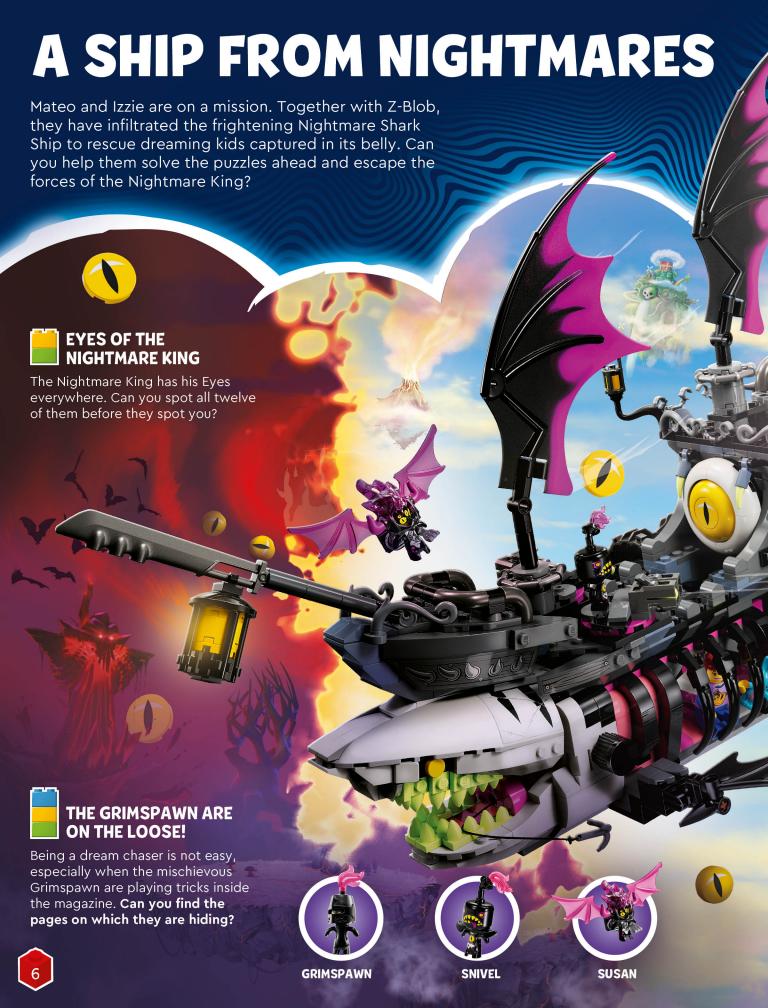

#### **ARE YOU PUZZLED?**

Look for these bricks on activity pages. They will tell you if the activity is easy, hard, or somewhere in-between. Try them all and see how you do! If you get stuck, all the answers can be found on page 27.

**LEVEL 1**Easy

**LEVEL 2** In-between

LEVEL 3 Hard