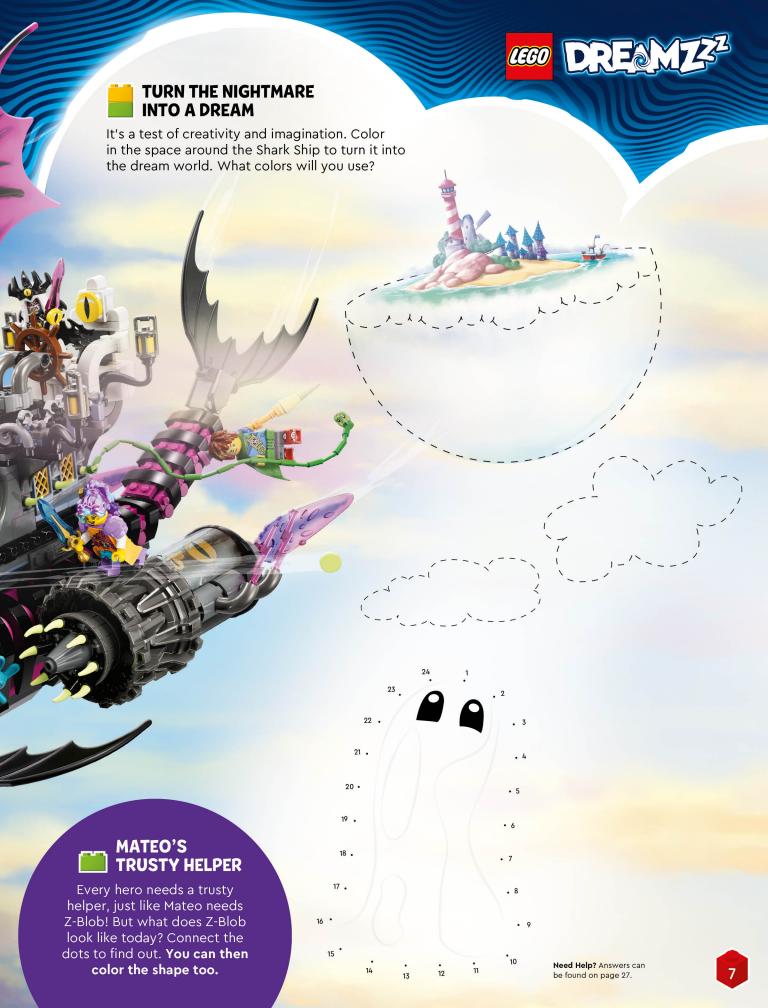

Need Help? Answers can be found on page 27.

SELFIE TIME WAIT 1 TURN.

DID YOU KNOW?

ZAC

27.78 MPH FASTEST RECORDED SPRINT FOR A HUMAN!

YOU CAN
SEE ALL THE
FRIENDS AT THE
FINISH LINE!
MOVE 2 SPACES.

SIAR