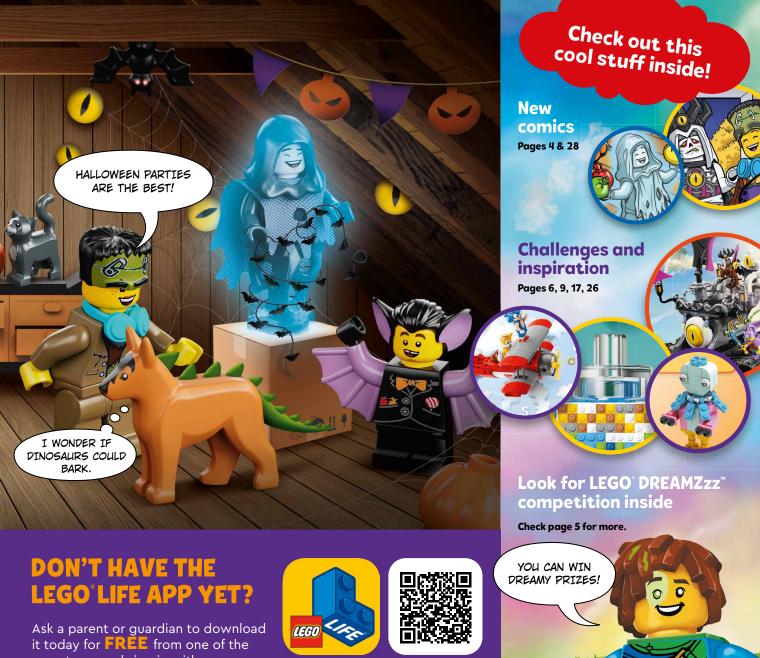

#### DRAW, WRITE, OR BUILD YOUR DREAM ADVENTURES IN THE LEGO® LIFE APP FOR A CHANCE TO WIN A FREE LEGO DREAMZzz™ SET!

No purchase necessary. Many will enter, only sixteen will win. This competition is available to residents of the United States and Canada ONLY (excluding Quebec). Void where prohibited. You must be under 18 to participate. Submissions open September 1, 2023 and close September 30, 2023.

Prize includes one free LEGO® DREAMZzz™ set.

USE THE QR CODE BELOW TO SUBMIT YOUR CREATIONS!

Full Official Rules can be found in the LEGO® Life app LEGO.com/life/app