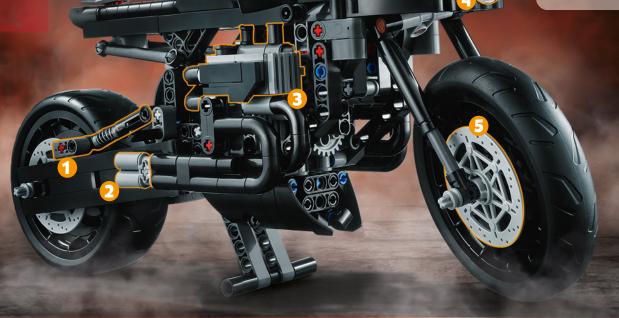

# E BATMAN'S

Enter the Batcave™ and discover the LEGO® Technic™ THE BATMAN -BATCYCLE™. Upgrade it with new parts for an even greater speed, strength and silence. Write the number of each part in the circle next to its description and get ready to chase down the villains.

Find out more in the Technic™ group in the LEGO' Life app.

#### **BRAKES**

Larger, more durable brakes, so you can always stop on the spot.

#### **FRONT LIGHT**

Light the night with a powerful beam to spot the villains.

#### **ENHANCED SUSPENSION**

Drive through the harshest terrain with extra durable springs and dampers.

#### **EXHAUST MUFFLERS**

Sneak up on villains with a silent exhaust, even while on the move.

Zoom into action with a double boxer H-engine with four movable pistons for max power.