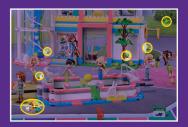

### HOW TO PLAY:

1 The youngest player starts first.

The Friends have arrived at the Sports Center, and the fun has begun! Aliya, Zac, Leo, and the others are excited to play soccer, basketball, and tennis. It's always great to have a friendly challenge! You can join in the fun and invite your friends to a game too.

- 2 Select a LEGO\* brick of a different color for each player.
- **3** Use one flat LEGO brick instead of a dice.
  - Studs up: 1 space
- Studs down: 2 spaces
- 4 Read and follow the instructions on the space you land on.
- 5 The first player to reach the finish wins.

Need Help? Answers can be found on page 27.

SELFIE TIME WAIT 1 TURN.

DID YOU KNOW?

ZAC

27.78 MPH FASTEST RECORDED SPRINT FOR A HUMAN!

YOU CAN
SEE ALL THE
FRIENDS AT THE
FINISH LINE!
MOVE 2 SPACES.

SIAR