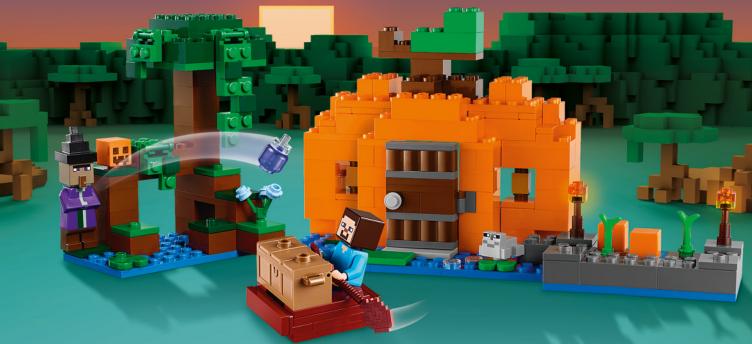

## WITCH'S POTIONS

The muddy, dark swamp is your habitat now. What are Steve and the pumpkin doing here? It's time to use a potion and make Steve escape.

#### TEST YOUR POTION-MAKING SKILLS

Mix the potions up so you can throw them at Steve. Do this by filling in the empty spaces to complete the patterns. Then add the missing letters to name each mixture.