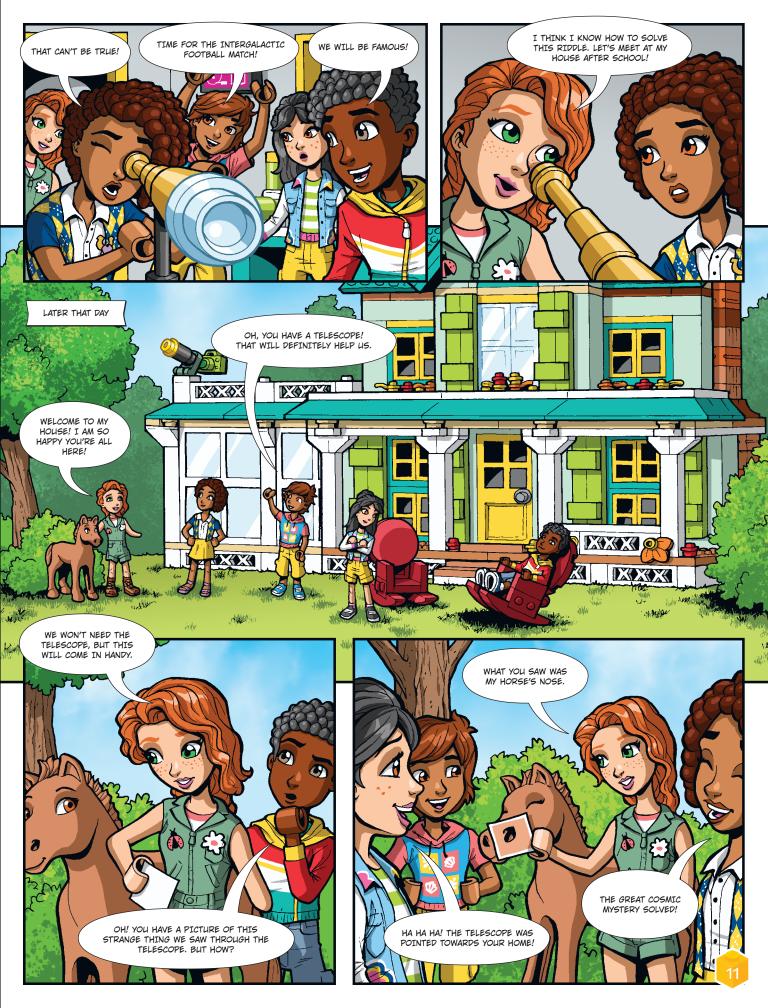

eeeee







IF I WERE A COW, WHERE WOULD I HIDE?

ña ria

Real Contraction of the second s

PEEK-A-BOO, LITTLE GOAT, WHERE ARE YOU? DID YOU CLIMB A TREE?

- ---- Í

Feeling lost? Check the answers on page 27.

### Where does your favourite animal live?

> QUACK, QUACK, CHICKEN ... NO ... CLUCK, CLUCK...

> > 管信

\* \*

°°C

the the sta

Build a house and send it to Cool Creations (see how on page 26).

### Share your own animal house in the free LEGO<sup>®</sup> Life app!

Go to the Minecraft<sup>\*</sup> group in the LEGO<sup>\*</sup> Life app to share your building skills. Remember to ask your parent for permission.

© 2023 Mojang AB. All Rights Reserved. Minecraft, the Minecraft logo the Mojang Studios logo and the Creeper logo are trademarks of the Microsoft group of companies.







# WHERE ARE THE MISSING PIECES?











A ANTENNE STATEMENT







## ANIMALS OF THE WORLD



A cockatoo, rabbit and a seal share the same colour, but not a home. Each animal has their favourite environment. Seals prefer living on an iceberg or a pebbly beach. At the same time, rabbits enjoy hiding in the tall grass, and cockatoos prefer somewhere in the jungle. **Choose one natural habitat from the photographs and draw it around each animal.** 





MOUNTAIN SAVANNAH FOREST

**SEA ICE** 

PEBBLE

BEACH

B

C

SEA

JUNGLE



### FOREST

MEADOW WETLANDS

The three animals met at the beach for fun and games. Which animal left the footprints in the sand? **Write the correct letter in the box.** 



## LET'S CELEBRATE FRIENDSHIP!

How about a cupcake party for your friend? Everything is a