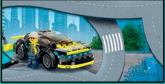

## LET'S CELEBRATE FRIENDSHIP!

How about a cupcake party for your friend? Everything is almost ready. The only thing to do is to decorate the DOTS treats. Colour in the cupcakes using your friend's favourite colours. You can even draw in extra shapes using LEGO<sup>®</sup> bricks or add stickers you may have at home.

### A BRACELET FOR YOUR FRIEND!

Show your best friend what they mean to you. Decorate friendship bracelets for both of you.