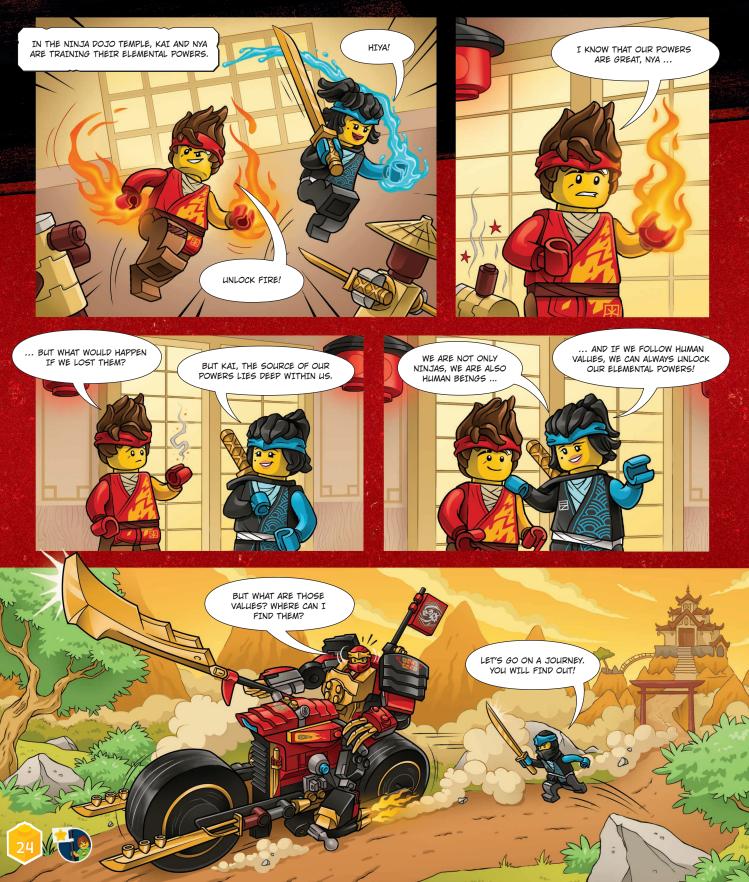

# THE SOURCE OF POWER

Do you know what would happen if the ninjas lost their powers? And how can they get them back? Discover the real power that has roots deep within them – and you!

# THE JOURNEY TO INNER POWER

Go on a journey with Nya and Kai and discover the source of Kai's power! Select where the ninjas go and who they help to create a story. Then make a comic about their adventure.

Or unleash your creativity and create your own story!

| Kai and Nya decided to go to the ? |              |
|------------------------------------|--------------|
| A. Jungle                          | C. Mountains |
| B. Desert                          | D. Caves     |

- There, they needed to use their powers to \_\_\_\_\_?
  - Rescue a lost explorer
  - B. Help a trapped animal
  - C. Save a kid from a danger

### NOW, DRAW KAI AND NYA ON THEIR JOURNEY.

**3** Then, Kai and Nya heard that a \_\_\_\_\_\_ is in danger.

| A. City    | C. Ship  |
|------------|----------|
| B. Village | D. Plane |

4 Together, they rushed to fight the \_\_\_\_\_.

| A. Pirates    | C. Fire   |
|---------------|-----------|
| B. Evil ninja | D. Ghosts |

### NOW, DRAW WHAT HAPPENED NEXT!

After he defeated the danger, Kai thought that what he loves to do, what brings out the best in him – is helping others. Suddenly, he realised that he knows what the source of his power is.

Puzzled? Check the answers on page 27. I KNOW THE SOURCE OF MY POWER! IT'S MY INNER

HATMUY

Go on a journey to NINJAGO.com today and read more about ninja adventures!

Do you have an AWESOME BUILD you would like to share with other builders?