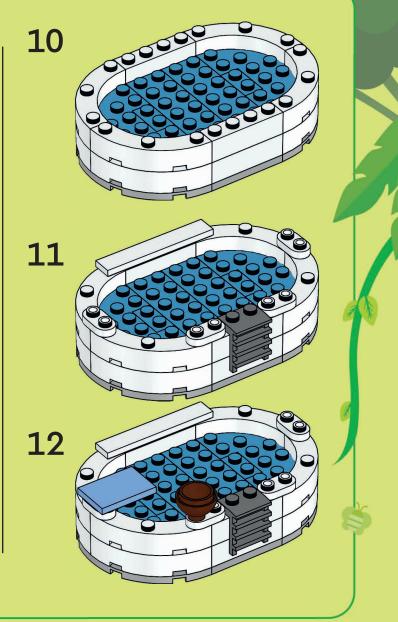

### HAVE A POOL PARTY WITH YOUR FRIENDS!

Check the cool pool the monkeys have built. What would your swimming pool look like? Would it be round, or square? What colours would you use? Would you add some slides, trees, or toys? Use your imagination and have fun.

Share your party pool creation in the LEGO<sup>®</sup> Life app Magazine Stuff group, and let others join the party.

Do you want to find more inspiring building instructions? Get the free LEGO Builder app and start building with digital instructions!