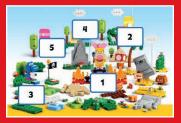

## ANIMALS OF THE WORLD

A cockatoo, rabbit and a seal share the same colour, but not a home. Each animal has their favourite environment. Seals prefer living on an iceberg or a pebbly beach. At the same time, rabbits enjoy hiding in the tall grass, and cockatoos prefer somewhere in the jungle. **Choose one natural habitat from the photographs and draw it around each animal.** 

MOUNTAIN SAVANNAH FOREST

**SEA ICE** 

PEBBLE

BEACH

B

C

SEA

JUNGLE