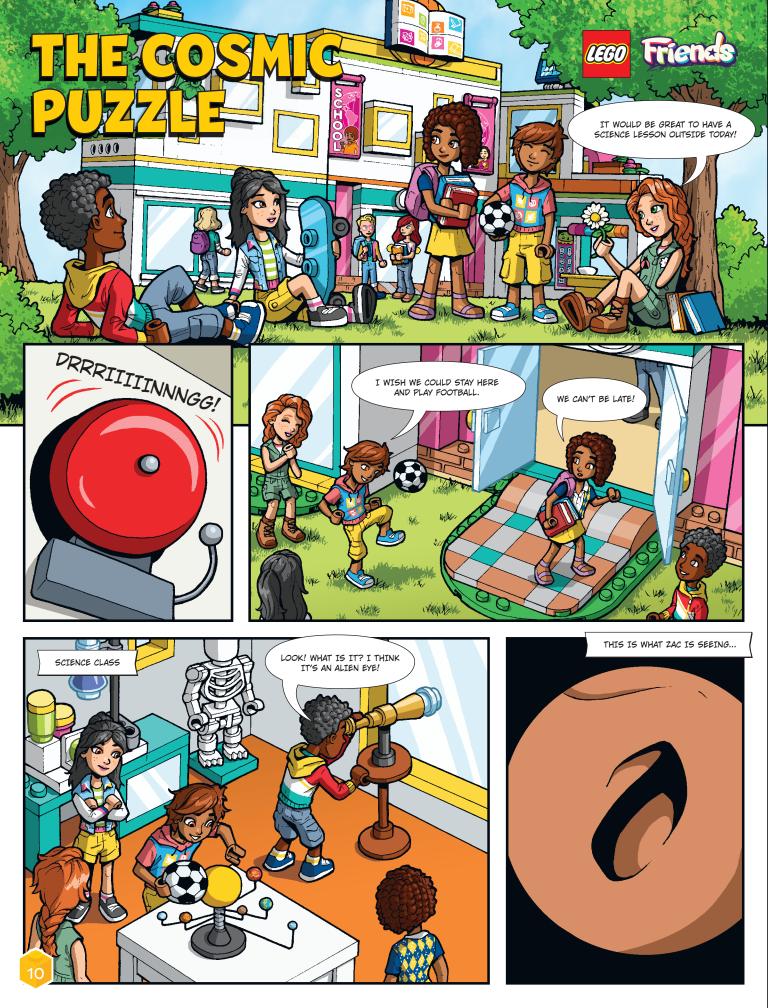

ee eeeee







IF I WERE A COW, WHERE WOULD I HIDE?

ña ria

Real Contraction of the second s

PEEK-A-BOO, LITTLE GOAT, WHERE ARE YOU? DID YOU CLIMB A TREE?

- ---- Í

Feeling lost? Check the answers on page 27.

### Where does your favourite animal live?

> QUACK, QUACK, CHICKEN ... NO ... CLUCK, CLUCK...

> > 管信

\* \*

°°C

the the sta

Build a house and send it to Cool Creations (see how on page 26).

### Share your own animal house in the free LEGO<sup>®</sup> Life app!

Go to the Minecraft<sup>\*</sup> group in the LEGO<sup>\*</sup> Life app to share your building skills. Remember to ask your parent for permission.

© 2023 Mojang AB. All Rights Reserved. Minecraft, the Minecraft logo the Mojang Studios logo and the Creeper logo are trademarks of the Microsoft group of companies.







# WHERE ARE THE MISSING PIECES?











A ANTENNE STATEMENT







## ANIMALS OF THE WORLD



A cockatoo, rabbit and a seal share the same colour, but not a home. Each animal has their favourite environment. Seals prefer living on an iceberg or a pebbly beach. At the same time, rabbits enjoy hiding in the tall grass, and cockatoos prefer somewhere in the jungle. **Choose one natural habitat from the photographs and draw it around each animal.** 





MOUNTAIN SAVANNAH FOREST

**SEA ICE** 

PEBBLE

BEACH

B

C

SEA

JUNGLE



### FOREST

MEADOW WETLANDS

The three animals met at the beach for fun and games. Which animal left the footprints in the sand? **Write the correct letter in the box.** 



## LET'S CELEBRATE FRIENDSHIP!

How about a cupcake party for your friend? Everything is