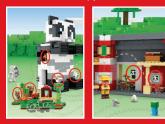

# CET THEM BACK HOME!

Many cute animals live in the LEGO<sup>®</sup> Minecraft<sup>®</sup> panda house and in the barn. But where have they gone now? Maybe the skeleton and the baby zombie scared them.

Help the jungle explorer, the rancher and the villager find the animals before the night falls. Follow the trails and check where they are hiding.

> I HOPE THE PANDAS DIDN'T GO FAR!

b

001

 $\Omega$ 

100

1

the set of the