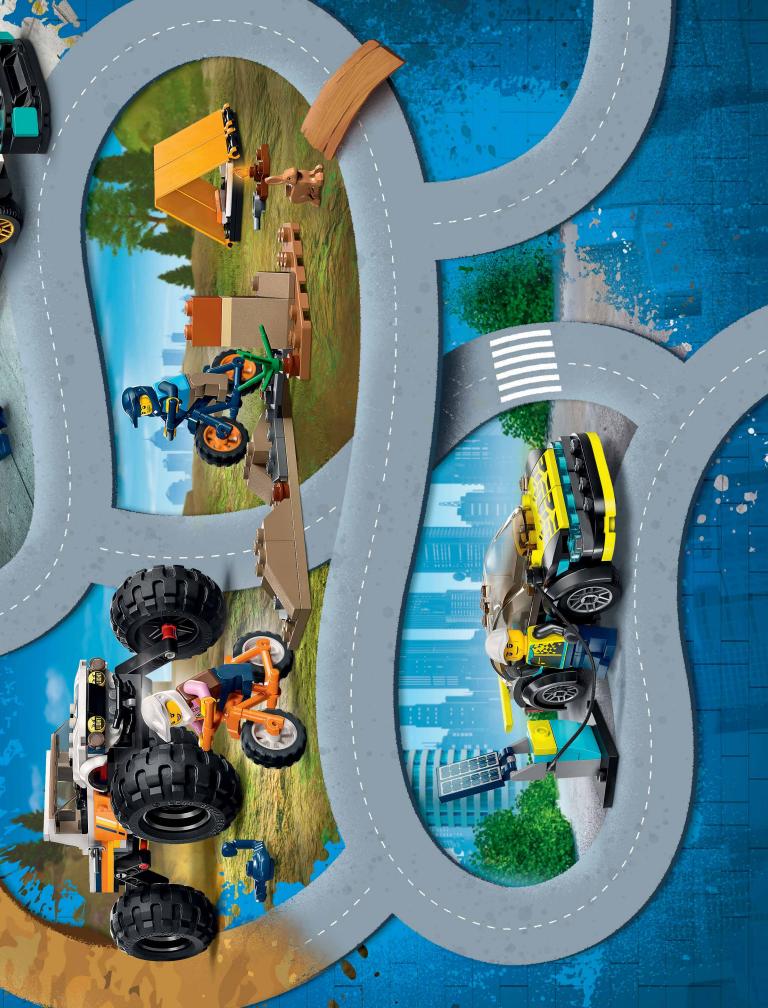

# CET THEM BACK HOME!

Many cute animals live in the LEGO<sup>®</sup> Minecraft<sup>®</sup> panda house and in the barn. But where have they gone now? Maybe the skeleton and the baby zombie scared them.

Help the jungle explorer, the rancher and the villager find the animals before the night falls. Follow the trails and check where they are hiding.

> I HOPE THE PANDAS DIDN'T GO FAR!

b

001

 $\Omega$ 

100

1

the set of the

eeeeeeeee eeeee

IF I WERE A COW, WHERE WOULD I HIDE?

ña ria

Real Contraction of the second s

PEEK-A-BOO, LITTLE GOAT, WHERE ARE YOU? DID YOU CLIMB A TREE?

- ---- Í

Feeling lost? Check the answers on page 27.