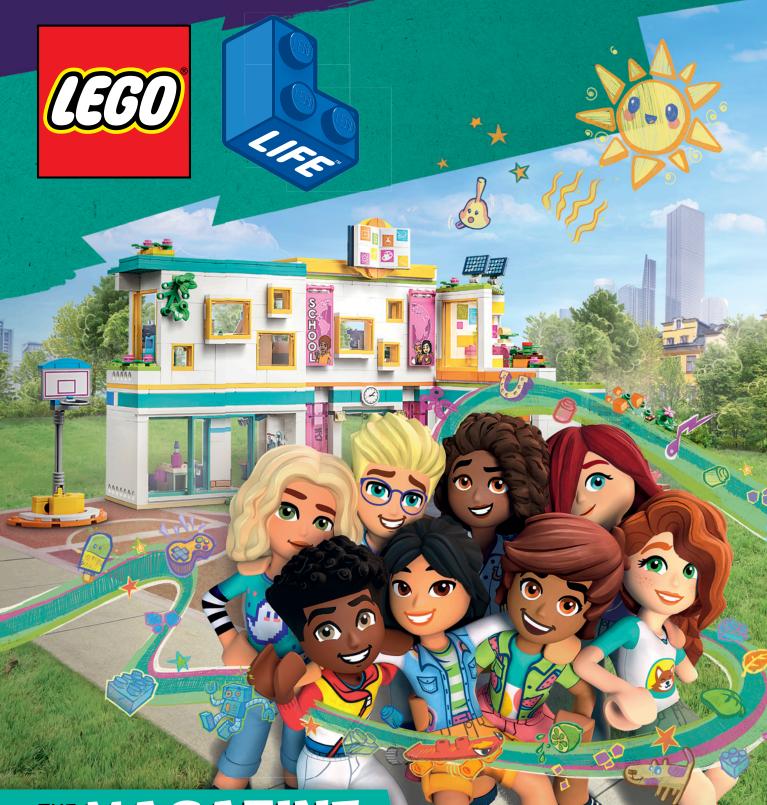

## **GET READY TO RACE!**

Racing is one of the most awesome, amazing sports in the world! And certainly, the fastest. The LEGO<sup>®</sup> Technic Bugatti Bolide is a model of the newest and quickest car Bugatti designed. Check out these cool facts about this car.

### **POWERFUL ENGINE**

Monstrous 8-litre W16 engine with 1,850 horsepower.

lego technic.

ULTRA LIGHT Only 1,240 kg of weight -

to be quickest at the start.

### SUPERB AERODYNAMICS

Multiple wings and flaps to generate the ultimate grip.

### FAST AS A BULLET

Achieves more than 500 km/h - that's faster than a Formula 1<sup>™</sup> car!