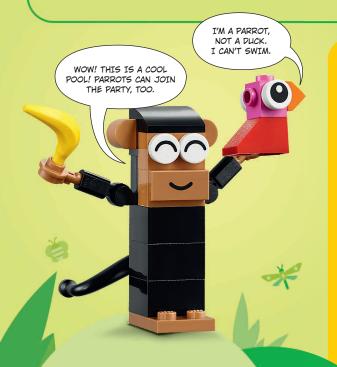

### HAVE A POOL PARTY WITH YOUR FRIENDS!

Check the cool pool the monkeys have built. What would your swimming pool look like? Would it be round, or square? What colours would you use? Would you add some slides, trees, or toys? Use your imagination and have fun.

Share your party pool creation in the LEGO<sup>®</sup> Life app Magazine Stuff group, and let others join the party.

Do you want to find more inspiring building instructions? Get the free LEGO Builder app and start building with digital instructions!