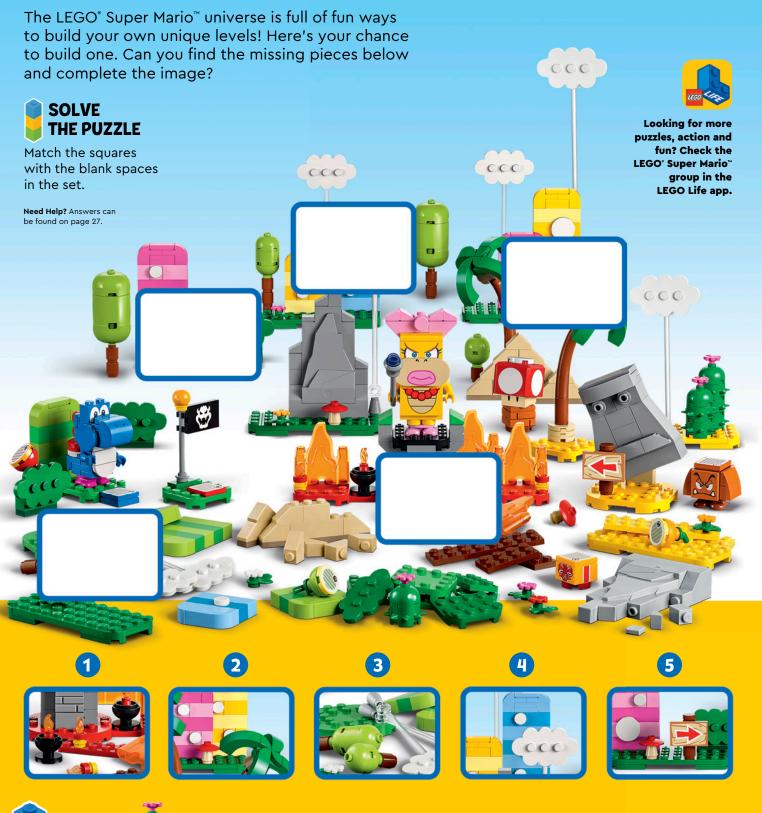

# WHERE ARE THE MISSING PIECES?

A ANTENNE STATEMENT

## SOLUTIONS

LEGO<sup>®</sup> Brick Tales, p. 7:

LEGO Minecraft<sup>°</sup>, p. 8-9:

LEGO<sup>®</sup> Super Mario<sup>™</sup>, p. 12:

LEGO Creator, p. 17:

LEGO NINJAGO<sup>°</sup>, p. 25: HUMANITY

Back cover: page 3, page 5, page 26