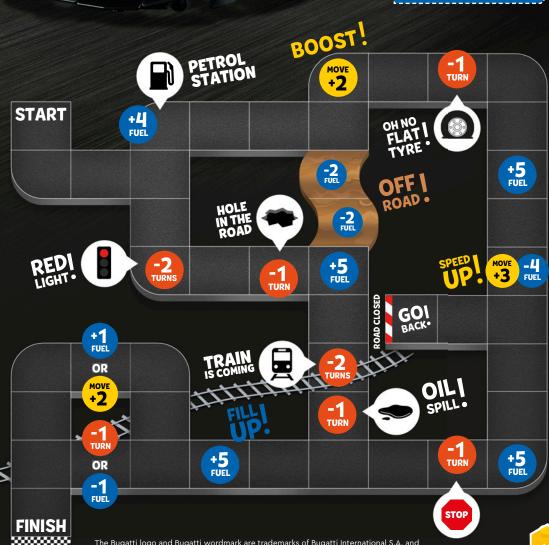

### CHALLENGE YOUR FRIENDS TO A RACE!

### How to play?

- Every player puts a LEGO brick on the START field. Those are the playing pieces.
- Put 10 more bricks in front of every player. This is your fuel.
- The youngest player goes first.
- In your turn, you can use
  1 fuel to move 1 square.
- If you park on one of the special squares, you'll get fuel, lose fuel, move more squares (without using fuel!), or lose a turn.
- The first player to reach the FINISH line wins the race! If all players run out of fuel, the player who drove the furthest wins.

Explore more in the Technic group in the LEGO<sup>®</sup> Life app.

The Bugatti logo and Bugatti wordmark are trademarks of Bugatti International S.A. and are used under license. The CSR and CSR RACING logos are trademarks of Zynga Inc.