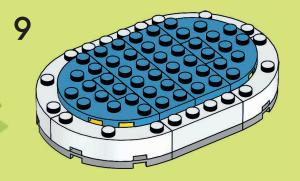

### HAVE A POOL PARTY WITH YOUR FRIENDS!

Check the cool pool the monkeys have built. What would your swimming pool look like? Would it be round, or square? What colours would you use? Would you add some slides, trees, or toys? Use your imagination and have fun.

Share your party pool creation in the LEGO<sup>®</sup> Life app Magazine Stuff group, and let others join the party.

Do you want to find more inspiring building instructions? Get the free LEGO Builder app and start building with digital instructions!