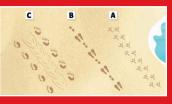

### FOREST

MEADOW WETLANDS

The three animals met at the beach for fun and games. Which animal left the footprints in the sand? **Write the correct letter in the box.** 