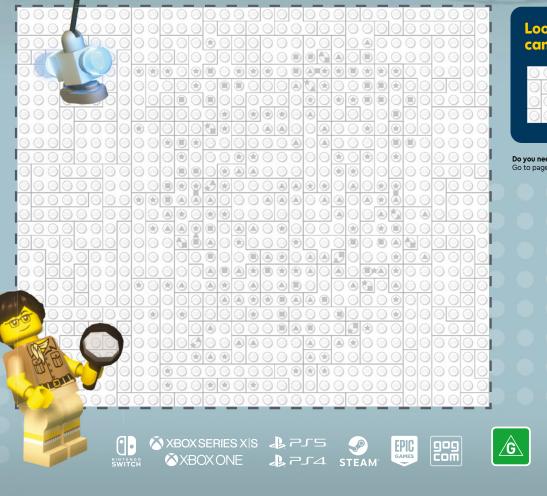

### Next issue of the LEGO' Life Magazine out in March!

6

0006

EXTRA

Are you still looking for the Carrot Man? Check where he hides on page 27.

### WHERE IS THE CARROT MAN?

I WANT TO TAKE A PICTURE WITH ALL MY FRIENDS TO REMEMBER OUR AMAZING CELEBRATION OF THE CHINESE LUNAR NEW YEAR! BUT SOMEONE IS MISSING... HE MUST BE HIDING INSIDE THE LEGO® LIFE MAGAZINE. WILL YOU HELP ME FIND HIM?