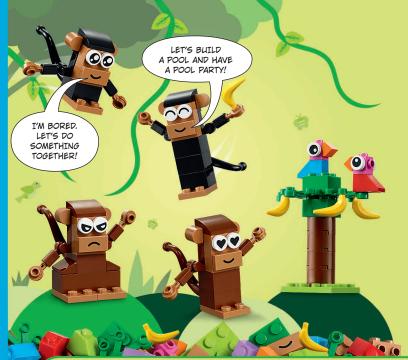

### HAVE A POOL PARTY WITH YOUR FRIENDS!

Check the cool pool the monkeys have built. What would your swimming pool look like? Would it be round, or square? What colours would you use? Would you add some slides, trees, or toys? Use your imagination and have fun.

Share your party pool creation in the LEGO<sup>®</sup> Life app Magazine Stuff group, and let others join the party.

Do you want to find more inspiring building instructions? Get the free LEGO Builder app and start building with digital instructions!