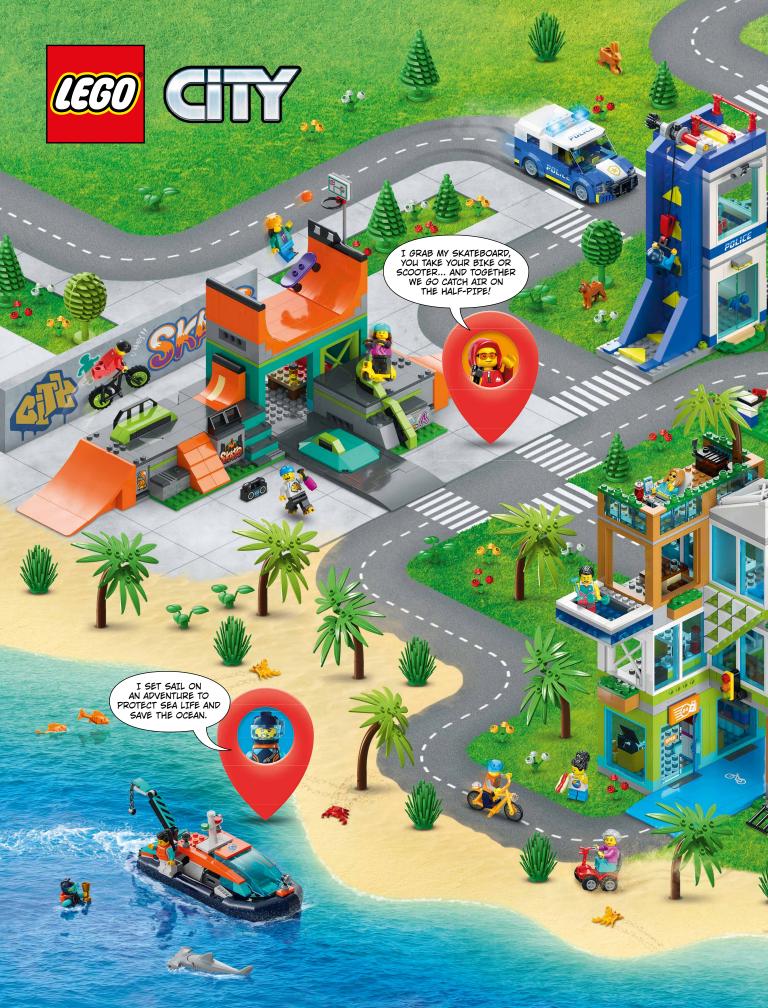

# BACK FROM ADVENTURES

Underwater Una, Sk8r Kate and Steve GoesNorth landed at the LEGO\* City Airport and are telling us about their adventures. But it's noisy here and hard to hear what they are saying.

Fill in the gaps with the missing words.

CORAL !

Missing words:

LIGHT, ORCAS, UNDERWATER, RAMPS, REEF, SKATE PARK, ARCTIC.