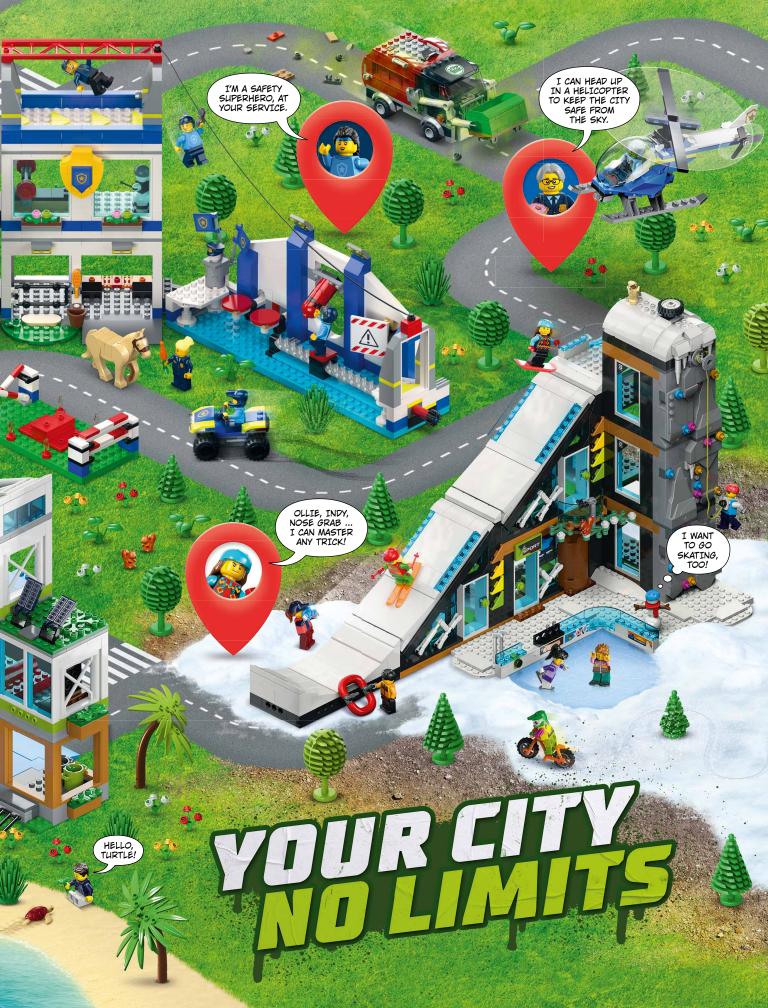

# BACK FROM ADVENTURES

Underwater Una, Sk8r Kate and Steve GoesNorth landed at the LEGO\* City Airport and are telling us about their adventures. But it's noisy here and hard to hear what they are saying.

Fill in the gaps with the missing words.

CORAL !

Missing words:

LIGHT, ORCAS, UNDERWATER, RAMPS, REEF, SKATE PARK, ARCTIC.