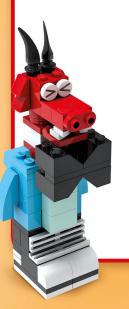

# BECOME A MONSTER CREATOR!

Select the parts you like, then add some accessories and combine them into your favorite creature! You can use any LEGO\* bricks from your collection and mix them as you like! Now, draw your monster, build it, or do both!

# USE YOUR FAVORITE LEGO BRICKS!

You don't need to follow instructions. Use LEGO\* bricks of different shapes and colors and build a creature that only you have thought about!

#### **MONSTER PARTS**

You can also share your LEGO\* creation in the LEGO Life app Magazine Stuff group. Show everyone how cool it is!