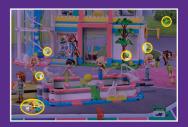

YOU SCORED A GOAL

YOU WON WITH LEO! MOVE 2 SPACES.

DID YOU KNOW?

SPORTS CENTER CHALLENGE

#### ACE SERVE

THANKS TO NOVA'S TIP YOU MOVE 1 SPACE.

AUTUMN IS CHEERING ON YOU ROLL THE BRICK

ROLL THE BRICK AGAIN.

### HOW TO PLAY:

1 The youngest player starts first.

The Friends have arrived at the Sports Center, and the fun has begun! Aliya, Zac, Leo, and the others are excited to play soccer, basketball, and tennis. It's always great to have a friendly challenge! You can join in the fun and invite your friends to a game too.

- 2 Select a LEGO\* brick of a different color for each player.
- **3** Use one flat LEGO brick instead of a dice.
  - Studs up: 1 space
- Studs down: 2 spaces
- 4 Read and follow the instructions on the space you land on.
- 5 The first player to reach the finish wins.

Need Help? Answers can be found on page 27.

SELFIE TIME WAIT 1 TURN.

DID YOU KNOW?

ZAC

27.78 MPH FASTEST RECORDED SPRINT FOR A HUMAN!

YOU CAN
SEE ALL THE
FRIENDS AT THE
FINISH LINE!
MOVE 2 SPACES.

SIAR