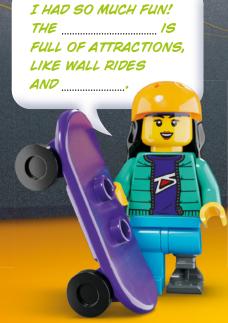

# BACK FROM ADVENTURES

Underwater Una, Sk8r Kate and Steve GoesNorth landed at the LEGO\* City Airport and are telling us about their adventures. But it's noisy here and hard to hear what they are saying.

Fill in the gaps with the missing words.

CORAL !

Missing words:

LIGHT, ORCAS, UNDERWATER, RAMPS, REEF, SKATE PARK, ARCTIC.