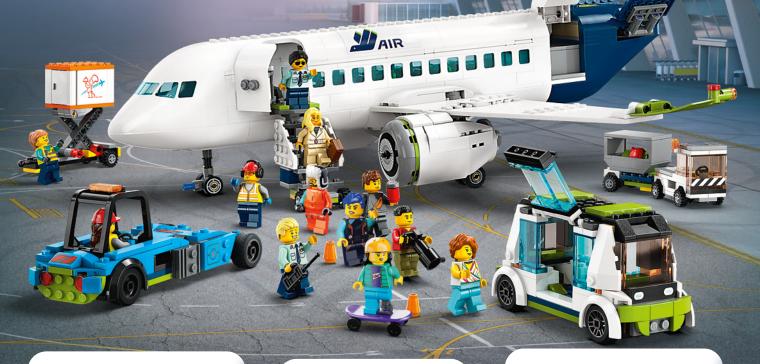

# BACK FROM ADVENTURES

Underwater Una, Sk8r Kate and Steve GoesNorth landed at the LEGO\* City Airport and are telling us about their adventures. But it's noisy here and hard to hear what they are saying.