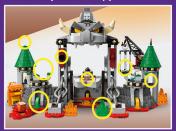

# COMPARING CASTLES

What happened at the castle? Something changed! LEGO® Mario™ defeated Dry Bowser and the other enemies and the place is now hard to recognize.

Look at the two castles.
Can you find eight things that are different between them?