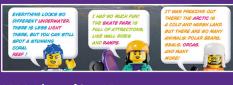

# BACK FROM ADVENTURES

Underwater Una, Sk8r Kate and Steve GoesNorth landed at the LEGO\* City Airport and are telling us about their adventures. But it's noisy here and hard to hear what they are saying.

Fill in the gaps with the missing words.

CORAL !

Missing words:

LIGHT, ORCAS, UNDERWATER, RAMPS, REEF, SKATE PARK, ARCTIC.