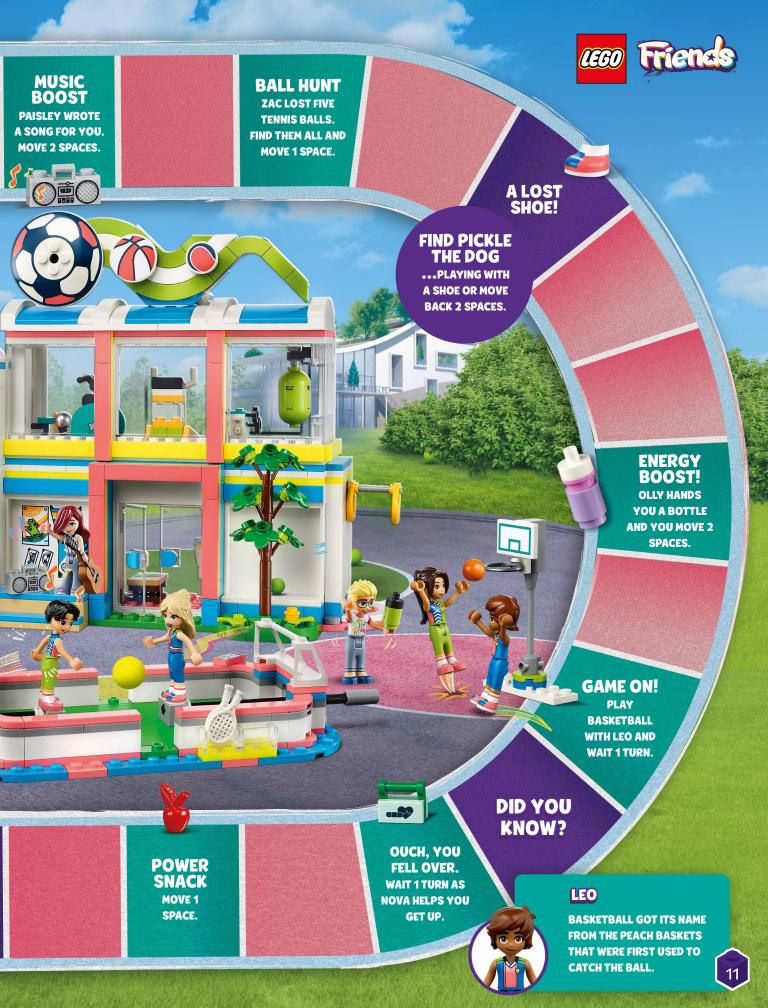

YOU SCORED A GOAL

YOU WON WITH LEO! MOVE 2 SPACES.

DID YOU KNOW?

SPORTS CENTER CHALLENGE

#### ACE SERVE

THANKS TO NOVA'S TIP YOU MOVE 1 SPACE.

AUTUMN IS CHEERING ON YOU ROLL THE BRICK

ROLL THE BRICK AGAIN.

### HOW TO PLAY:

1 The youngest player starts first.

The Friends have arrived at the Sports Center, and the fun has begun! Aliya, Zac, Leo, and the others are excited to play soccer, basketball, and tennis. It's always great to have a friendly challenge! You can join in the fun and invite your friends to a game too.

- 2 Select a LEGO\* brick of a different color for each player.
- **3** Use one flat LEGO brick instead of a dice.
  - Studs up: 1 space
- Studs down: 2 spaces
- 4 Read and follow the instructions on the space you land on.
- 5 The first player to reach the finish wins.

Need Help? Answers can be found on page 27.

SELFIE TIME WAIT 1 TURN.

DID YOU KNOW?

ZAC

27.78 MPH FASTEST RECORDED SPRINT FOR A HUMAN!

YOU CAN
SEE ALL THE
FRIENDS AT THE
FINISH LINE!
MOVE 2 SPACES.

SIAR