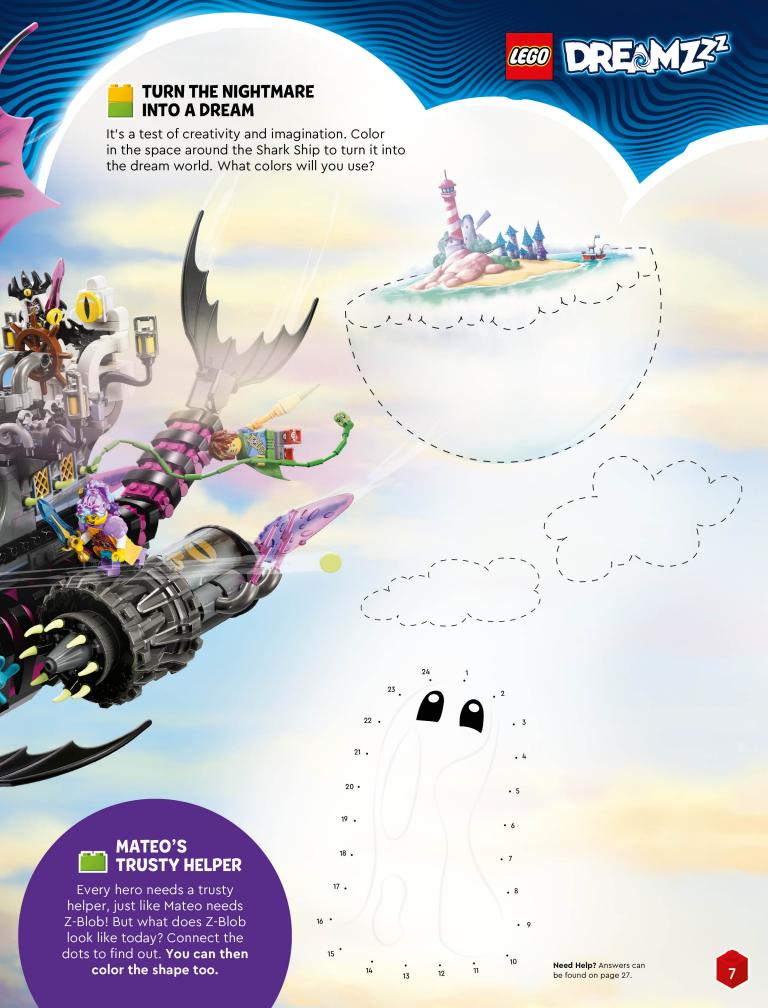

#### DRAW, WRITE, OR BUILD YOUR DREAM ADVENTURES IN THE LEGO® LIFE APP FOR A CHANCE TO WIN A FREE LEGO DREAMZzz™ SET!

No purchase necessary. Many will enter, only sixteen will win. This competition is available to residents of the United States and Canada ONLY (excluding Quebec). Void where prohibited. You must be under 18 to participate. Submissions open September 1, 2023 and close September 30, 2023.

Prize includes one free LEGO® DREAMZzz™ set.

USE THE QR CODE BELOW TO SUBMIT YOUR CREATIONS!

Full Official Rules can be found in the LEGO® Life app LEGO.com/life/app