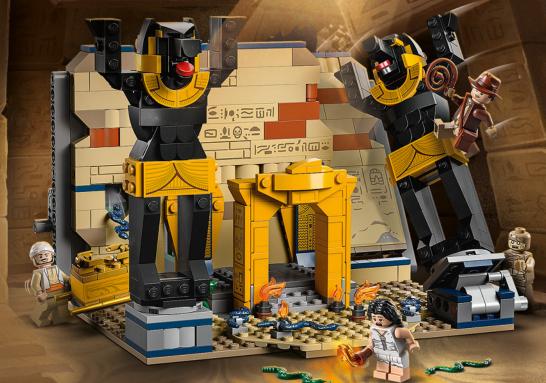

# FOLLOWING

INDY

Wow, exciting news!
Ace archeologist
Indiana Jones finally
discovered the Lost Ark!
But how did he do it?

## SOLVE THE ANCIENT RIDDLE

Indy is an expert code breaker. Each symbol below represents a number. Use the key to find The Ark of the Covenant for yourself!

CEGO JULIANA JONES

ALIYA

250 MILLION PEOPLE PLAY SOCCER WORLDWIDE.