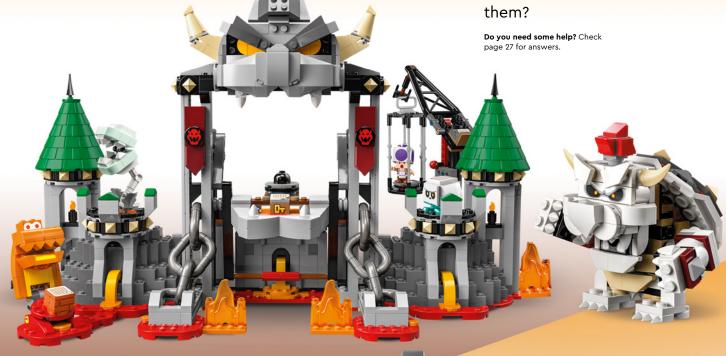

# COMPARING CASTLES

What happened at the castle? Something changed! LEGO® Mario™ defeated Dry Bowser and the other enemies and the place is now hard to recognize.

Look at the two castles.
Can you find eight things that are different between them?