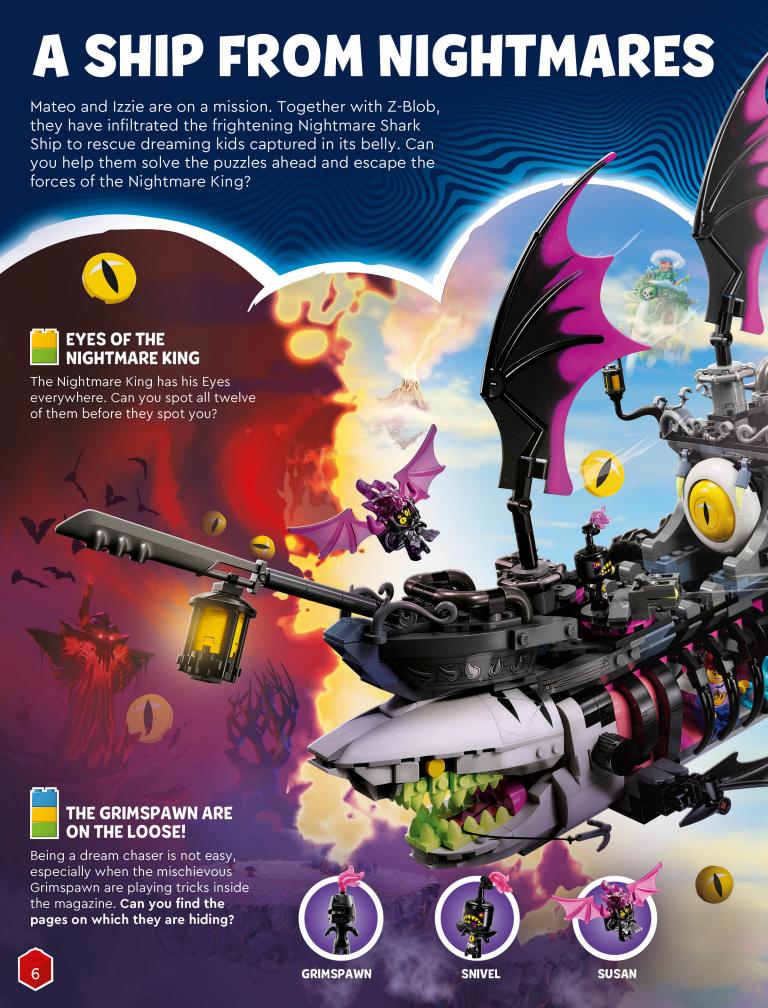

**COOL CREATIONS** 

## WELCOME TO ISSUE 4!

#### **ARE YOU PUZZLED?**

Look for these bricks on activity pages. They will tell you if the activity is easy, hard, or somewhere in-between. Try them all and see how you do! If you get stuck, all the answers can be found on page 27.