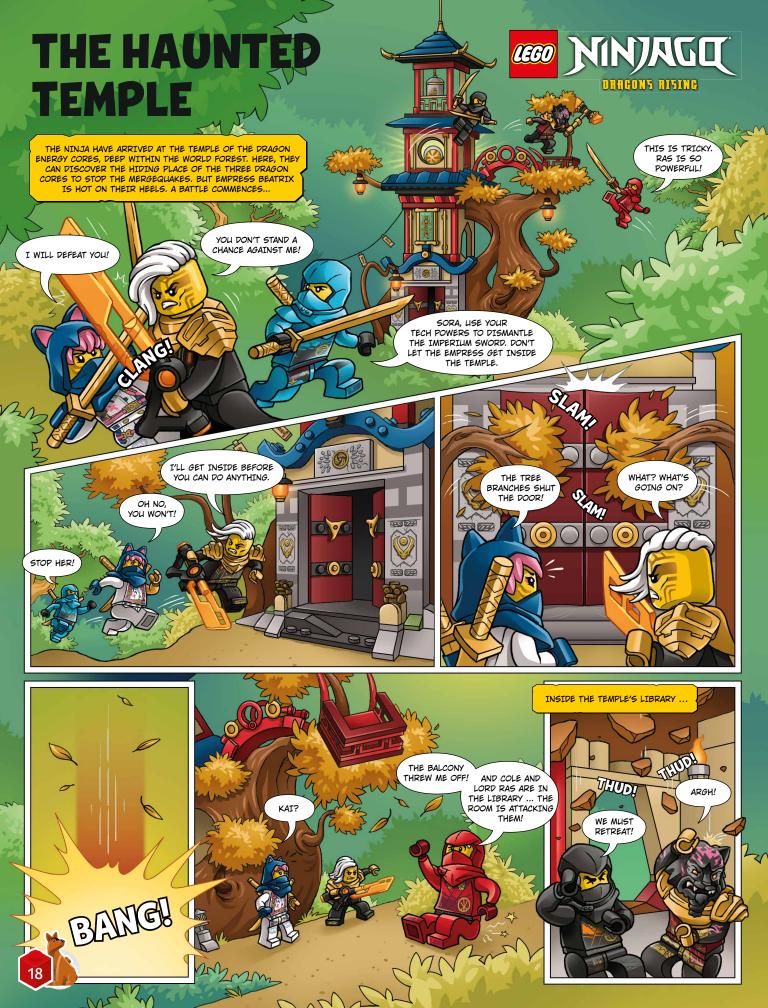

fun and invite your friends to a game too.

- 2 Select a LEGO\* brick of a different color for each player.
- **3** Use one flat LEGO brick instead of a dice.
  - Studs up: 1 space
- Studs down: 2 spaces
- 4 Read and follow the instructions on the space you land on.
- 5 The first player to reach the finish wins.

Need Help? Answers can be found on page 27.

SELFIE TIME WAIT 1 TURN.

DID YOU KNOW?

ZAC

27.78 MPH FASTEST RECORDED SPRINT FOR A HUMAN!



YOU CAN
SEE ALL THE
FRIENDS AT THE
FINISH LINE!
MOVE 2 SPACES.



SIAR





# COMPARING CASTLES

What happened at the castle? Something changed! LEGO® Mario™ defeated Dry Bowser and the other enemies and the place is now hard to recognize.





Look at the two castles.
Can you find eight things that are different between them?



















# E BATMAN'S





Enter the Batcave™ and discover the LEGO® Technic™ THE BATMAN -BATCYCLE™. Upgrade it with new parts for an even greater speed, strength and silence. Write the number of each part in the circle next to its description and get ready to chase down the villains.



Find out more in the Technic™ group in the LEGO' Life app.





#### **BRAKES**

Larger, more durable brakes, so you can always stop on the spot.



#### **FRONT LIGHT**

Light the night with a powerful beam to spot the villains.



#### **ENHANCED SUSPENSION**

Drive through the harshest terrain with extra durable springs and dampers.



#### **EXHAUST MUFFLERS**

Sneak up on villains with a silent exhaust, even while on the move.



Zoom into action with a double boxer H-engine with four movable pistons for m