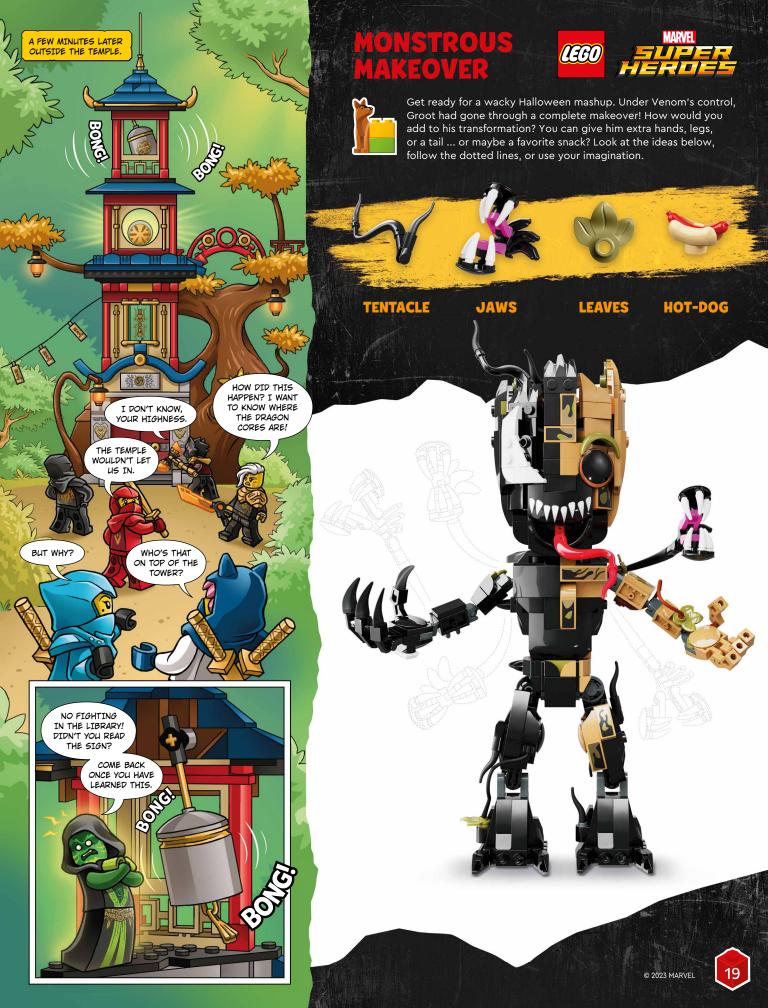

# BECOME A MONSTER CREATOR!

Select the parts you like, then add some accessories and combine them into your favorite creature! You can use any LEGO\* bricks from your collection and mix them as you like! Now, draw your monster, build it, or do both!

# USE YOUR FAVORITE LEGO BRICKS!

You don't need to follow instructions. Use LEGO\* bricks of different shapes and colors and build a creature that only you have thought about!

#### **MONSTER PARTS**

You can also share your LEGO\* creation in the LEGO Life app Magazine Stuff group. Show everyone how cool it is!