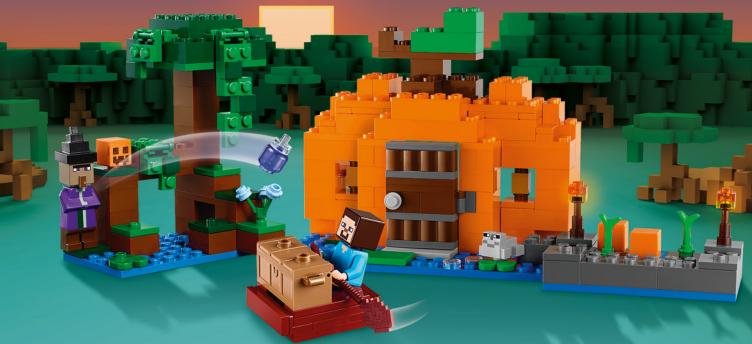

## WITCH'S POTIONS

The muddy, dark swamp is your habitat now. What are Steve and the pumpkin doing here? It's time to use a potion and make Steve escape.

#### TEST YOUR POTION-MAKING SKILLS

Mix the potions up so you can throw them at Steve. Do this by filling in the empty spaces to complete the patterns. Then add the missing letters to name each mixture.

POTION OF PO\_S\_N