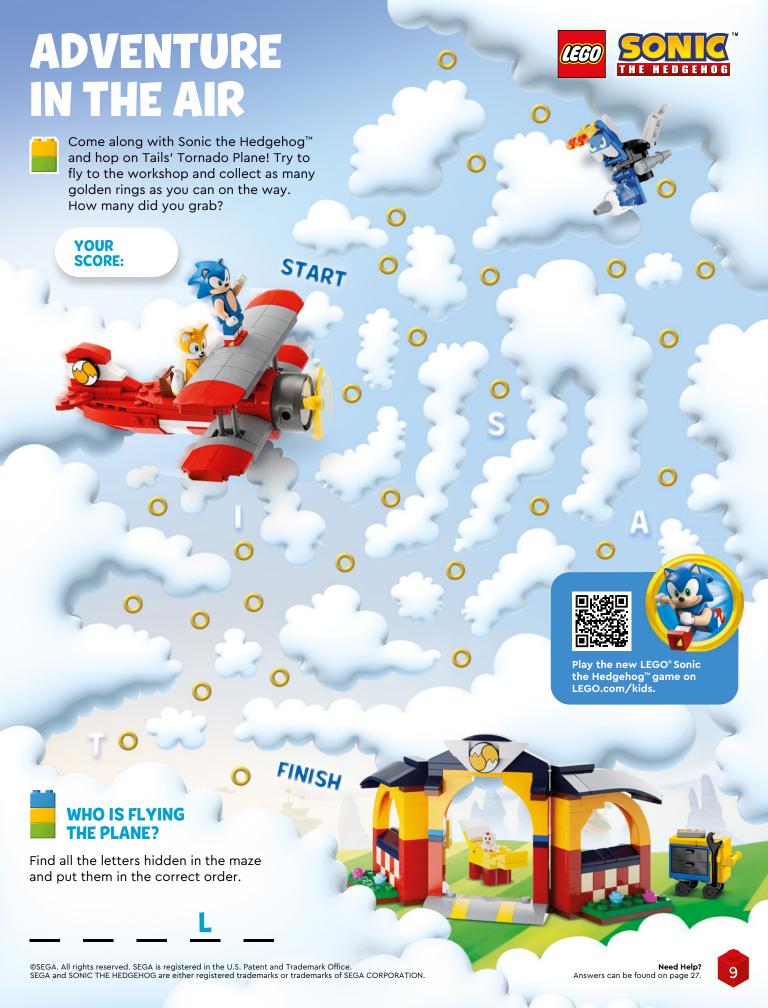

#### **ANSWERS**

LEGO° DREAMZzz", p. 6-7

Eyes: 12

Grimspawn are hiding on p. 2, 23 and 27.

LEGO *Indiana Jones*<sup>™</sup>, p. 8:

LEGO Sonic the Hedgehog", p. 9: WHO IS FLYING THE PLANE: TAILS

LEGO Friends, p. 11: