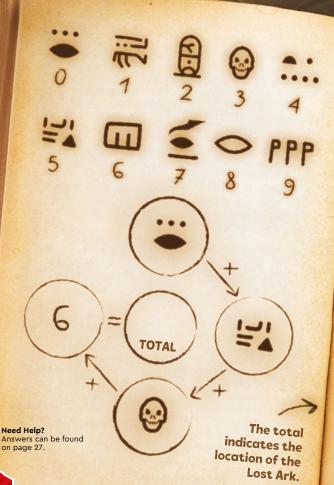

## SOLVE THE ANCIENT RIDDLE

Indy is an expert code breaker. Each symbol below represents a number. Use the key to find The Ark of the Covenant for yourself!

CEGO JULIANA JONES

ALIYA

250 MILLION PEOPLE PLAY SOCCER WORLDWIDE.