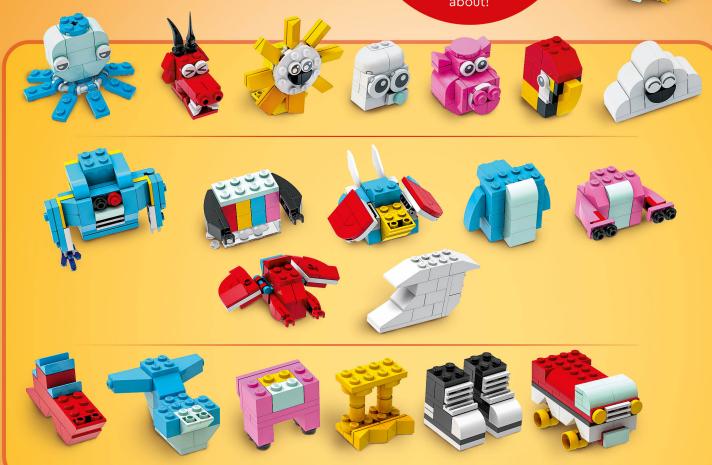

# BECOME A MONSTER CREATOR!

Select the parts you like, then add some accessories and combine them into your favorite creature! You can use any LEGO\* bricks from your collection and mix them as you like! Now, draw your monster, build it, or do both!

# USE YOUR FAVORITE LEGO BRICKS!

You don't need to follow instructions. Use LEGO\* bricks of different shapes and colors and build a creature that only you have thought about!

#### **MONSTER PARTS**

You can also share your LEGO\* creation in the LEGO Life app Magazine Stuff group. Show everyone how cool it is!