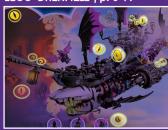

# E BATMAN'S

Enter the Batcave™ and discover the LEGO® Technic™ THE BATMAN -BATCYCLE™. Upgrade it with new parts for an even greater speed, strength and silence. Write the number of each part in the circle next to its description and get ready to chase down the villains.

#### **BRAKES**

Larger, more durable brakes, so you can always stop on the spot.

#### **FRONT LIGHT**

Light the night with a powerful beam to spot the villains.

#### **ENHANCED SUSPENSION**

Drive through the harshest terrain with extra durable springs and dampers.

#### **EXHAUST MUFFLERS**

Sneak up on villains with a silent exhaust, even while on the move.

Zoom into action with a double boxer H-engine with four movable pistons for max power.