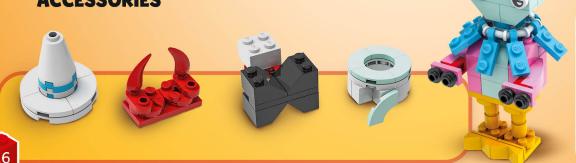

# BECOME A MONSTER CREATOR!

Select the parts you like, then add some accessories and combine them into your favorite creature! You can use any LEGO\* bricks from your collection and mix them as you like! Now, draw your monster, build it, or do both!

# USE YOUR FAVORITE LEGO BRICKS!

You don't need to follow instructions. Use LEGO\* bricks of different shapes and colors and build a creature that only you have thought about!

#### **MONSTER PARTS**

You can also share your LEGO\* creation in the LEGO Life app Magazine Stuff group. Show everyone how cool it is!