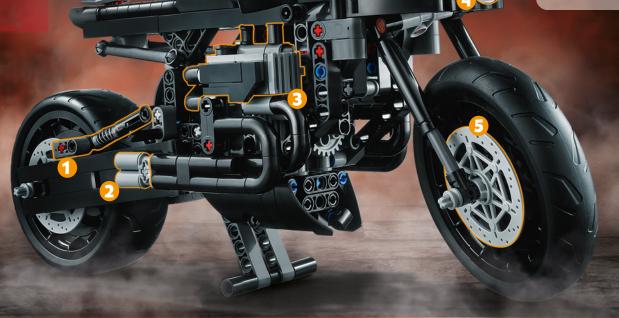

# E BATMAN'S

Enter the Batcave™ and discover the LEGO® Technic™ THE BATMAN -BATCYCLE™. Upgrade it with new parts for an even greater speed, strength and silence. Write the number of each part in the circle next to its description and get ready to chase down the villains.

#### **BRAKES**

Larger, more durable brakes, so you can always stop on the spot.

#### **FRONT LIGHT**

Light the night with a powerful beam to spot the villains.

#### **ENHANCED SUSPENSION**

Drive through the harshest terrain with extra durable springs and dampers.

#### **EXHAUST MUFFLERS**

Sneak up on villains with a silent exhaust, even while on the move.

Zoom into action with a double boxer H-engine with four movable pistons for max power.