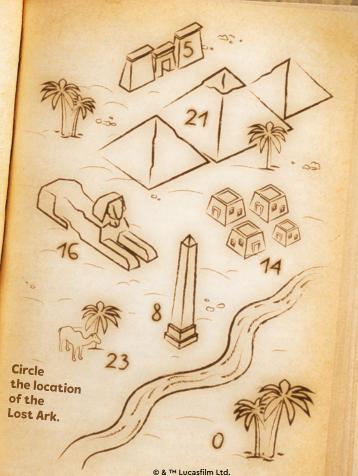

# FOLLOWING

INDY

Wow, exciting news!
Ace archeologist
Indiana Jones finally
discovered the Lost Ark!
But how did he do it?

## SOLVE THE ANCIENT RIDDLE

Indy is an expert code breaker. Each symbol below represents a number. Use the key to find The Ark of the Covenant for yourself!

CEGO JULIANA JONES

ALIYA

250 MILLION PEOPLE PLAY SOCCER WORLDWIDE.