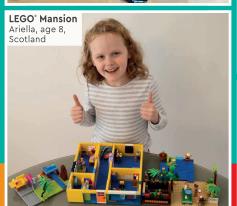

### **SEND US YOUR PHOTO!**

- 1 Have a photo taken of you with your build. You might see it on this page in a future issue.
- Ask a parent or guardian to go to LEGO.com/magazine.
- There they can download and complete the Submission Form, then email it along with your photo. See the Submission Form for the email address.
- Remember that you can send us a story about your model too. Tell us how you built it, what's going on in the scene, or whatever you like. Max also loves getting your letters!