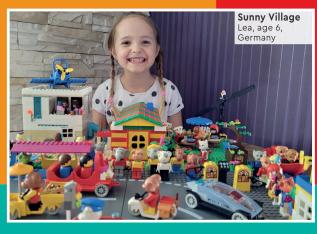

### **SEND US YOUR PHOTO!**

- 1 Have a photo taken of you with your build. You might see it on this page in a future issue.
- Ask a parent or guardian to go to LEGO.com/magazine.
- There they can download and complete the Submission Form, then email it along with your photo. See the Submission Form for the email address.
- Remember that you can send us a story about your model too. Tell us how you built it, what's going on in the scene, or whatever you like. Max also loves getting your letters!

Elliott, age 8, United Kingdom

Rebuild the world