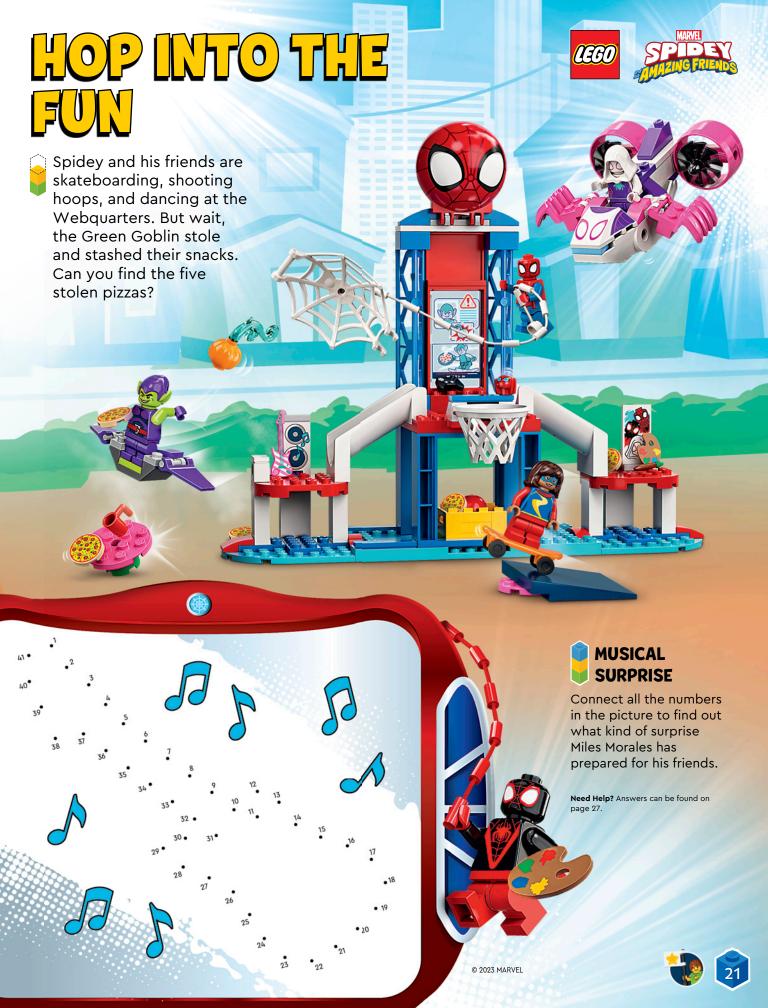

### **SOLUTIONS**

LEGO° | Disney, p. 7:

LEGO<sup>®</sup> Super Mario<sup>™</sup>, p. 12:

LEGO Creator, p. 17:

LEGO Technic, p. 19:

LEGO | Disney, p. 20:

LEGO Marvel Spidey, p. 21:

LEGO NINJAGO°, p. 25: