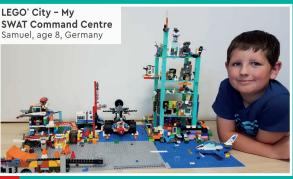

### **SEND US YOUR PHOTO!**

- 1 Have a photo taken of you with your build. You might see it on this page in a future issue.
- Ask a parent or guardian to go to LEGO.com/magazine.
- There they can download and complete the Submission Form, then email it along with your photo. See the Submission Form for the email address.
- Remember that you can send us a story about your model too. Tell us how you built it, what's going on in the scene, or whatever you like. Max also loves getting your letters!