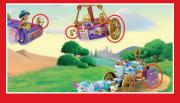

# THE MACICAL JOURNEY!

Rapunzel, Cinderella and Jasmine are going to set off soon. But they have lost some parts of their vehicles and need to find them first. Help them look for the misplaced elements and tick the box when you find one.

**Need Help?** Answers can be found on page 27.

A flower from Rapunzel's hot air balloon

Jasmine's flying carpet

A wheel trom Cinderella's open horse carriage

A tassel from Jasmine's flying carpet

Нарру

Surprised