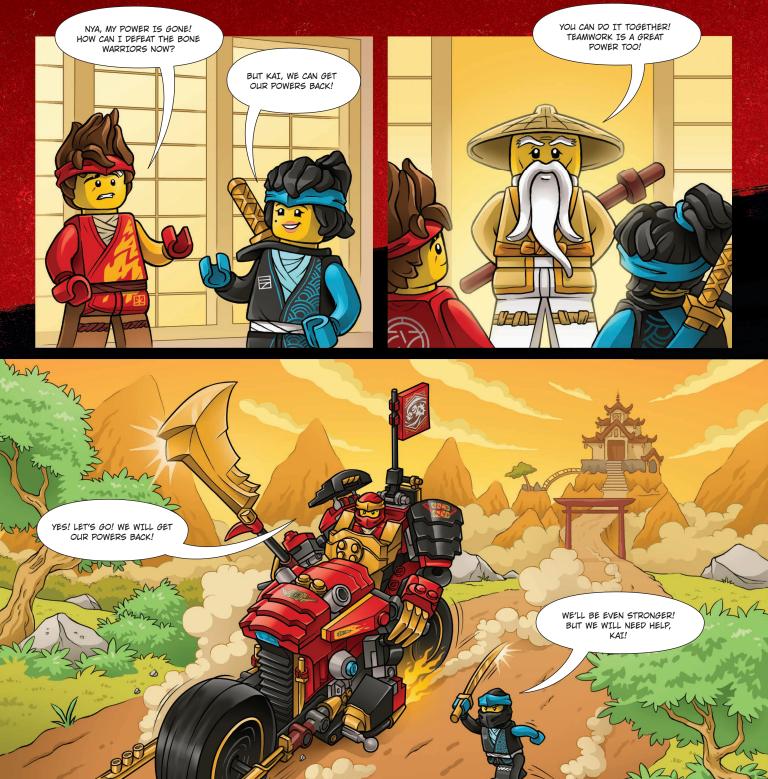

# THE LOST POWER

Kai and Nya defeated the mighty Crystal King. But they used all their power to create an elemental dragon. Now, they wonder what to do. Can they get their powers back?

Help Kai and Nya. Solve the puzzles to get their powers back. You can ask a friend for help. Together, you will have even more power! GET READY FOR THE CHALLENGE!