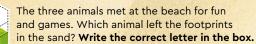

## ANIMALS OF THE WORLD

A cockatoo, rabbit and a seal share the same colour, but not a home. Each animal has their favourite environment. Seals prefer living on an iceberg or a pebbly beach. At the same time, rabbits enjoy hiding in the tall grass, and cockatoos prefer somewhere in the jungle. Choose one natural habitat from the photographs and draw it around each animal.

**MOUNTAIN SAVANNAH** 

JUNGLE

**FOREST** 

**MEADOW** 

SEA

**SEAICE** 

**PEBBLE BEACH** 

Show your best friend what they mean to you. Decorate friendship bracelets for both