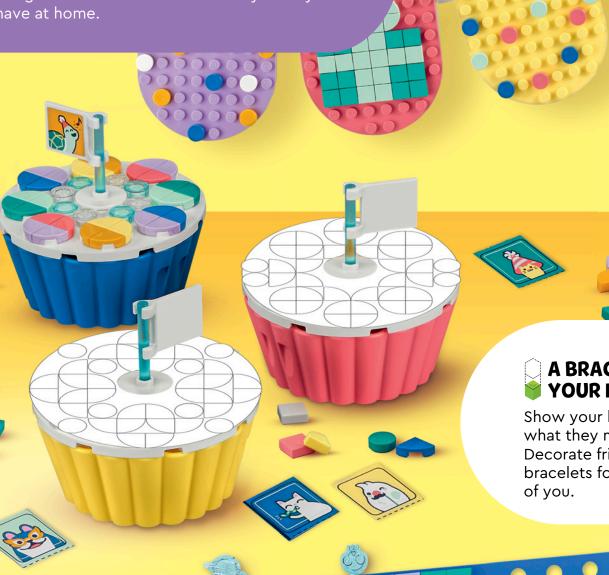

**MOUNTAIN SAVANNAH** 

JUNGLE

**FOREST** 

**MEADOW** 

SEA

**SEAICE** 

**PEBBLE BEACH** 

Show your best friend what they mean to you. Decorate friendship bracelets for both