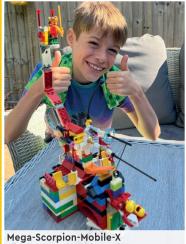

### **SEND US YOUR PHOTO!**

- 1 Have a photo taken of you with your build. You might see it on this page in a future issue.
- Ask a parent or guardian to go to LEGO.com/magazine.
- There they can download and complete the Submission Form, then email it along with your photo. See the Submission Form for the email address.
- Remember that you can send us a story about your model too. Tell us how you built it, what's going on in the scene, or whatever you like. Max also loves getting your letters!

Elliott, age 8, United Kingdom

Rebuild the world