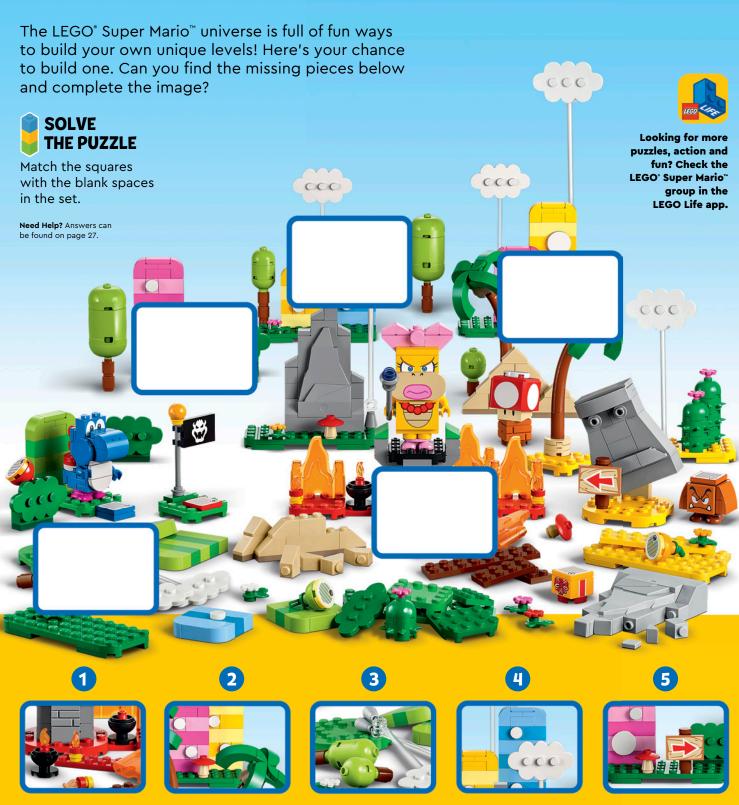

Help? Answers can be found on page 27.

### **Help Antonio** find his pet!

Antonio's capybara Chispi found her favourite spot! But which house is she hiding in?

CHISPI, WHERE ARE YOU?















# THE BROKEN CANNON It's a happy day for the 501st Clone Troopers. They just got their new cannon. But wait. There's something wrong... IT'S NOT WORKING! SQUEAK! HAHA, I LIKE THESE SOUNDS BETTER! BUT IT'S MAKING FUNNY NOISES! HELP THE CLONE TROOPERS FIX THE CANNON The cannon needs energy from the Kyber crystals. But the crystals are empty! Pick your favourite colours and fill the crystals with them to give them energy. MORE COLOURS, MORE ENERGY! 11111 You can also use the numbers below to colour the crystals. 1. 2. 3. 4. 5. 6. © & ™ Lucasfilm Ltd.









# WHERE ARE THE MISSING PIECES?

















## ANIMALS OF THE WORLD





A cockatoo, rabbit and a seal share the same colour, but not a home. Each animal has their favourite environment. Seals prefer living on an iceberg or a pebbly beach. At the same time, rabbits enjoy hiding in the tall grass, and cockatoos prefer somewhere in the jungle. Choose one natural habitat from the photographs and draw it around each animal.















**MOUNTAIN SAVANNAH** 

JUNGLE







**FOREST** 

**MEADOW** 















SEA

**SEAICE** 

**PEBBLE BEACH** 









Show your best friend what they mean to you. Decorate friendship bracelets for both





BUILD YOUR OWN MONSTROUS CHALLENGE Create a track for **Monster Jam™** and share it with the world. Find out more on page 26.

©2023 Feld Motor Sports, Inc.

MONSTER JAM"\*, DRAGO