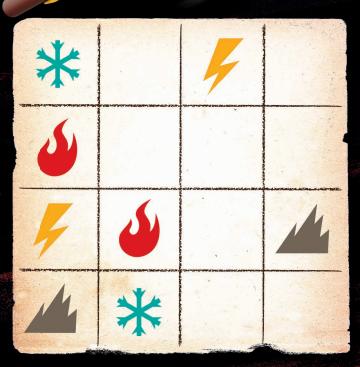

### NINJADOKU

Help Kai get his power back! Draw four elements to fill the square. Each row and column can have only one of each elemental power: fire, lightning, earth and ice.

TOGETHER WE CAN DO THIS!

**Need Help?** Answers can be found on page 27.