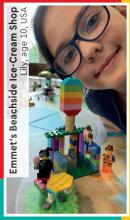

### **SEND US YOUR PHOTO!**

- 1 Have a photo taken of you with your build. You might see it on this page in a future issue.
- Ask a parent or guardian to go to LEGO.com/magazine.
- There they can download and complete the Submission Form, then email it along with your photo. See the Submission Form for the email address.
- Remember that you can send us a story about your model too. Tell us how you built it, what's going on in the scene, or whatever you like. Max also loves getting your letters!

Elliott, age 8, United Kingdom

Rebuild the world