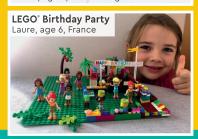

### **SEND US YOUR PHOTO!**

- 1 Have a photo taken of you with your build. You might see it on this page in a future issue.
- Ask a parent or guardian to go to LEGO.com/magazine.
- There they can download and complete the Submission Form, then email it along with your photo. See the Submission Form for the email address.
- Remember that you can send us a story about your model too. Tell us how you built it, what's going on in the scene, or whatever you like. Max also loves getting your letters!

Elliott, age 8, United Kingdom

Rebuild the world