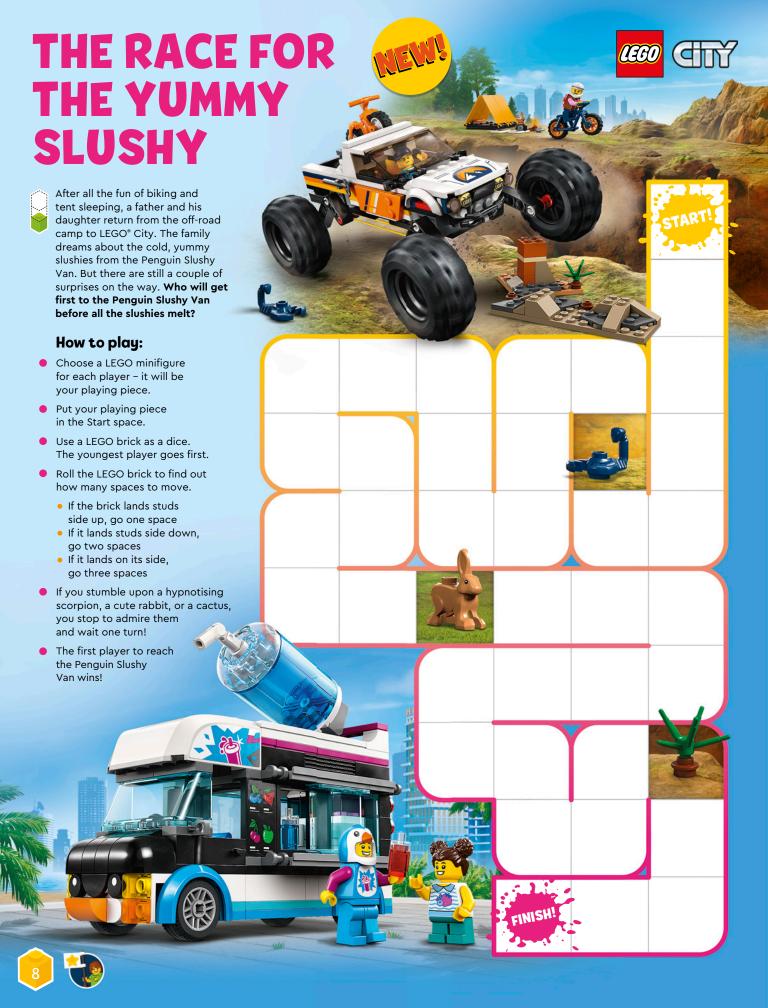

S**

Black Widow is skilled and fast... but also has a great sense of humour. Is that you? Your friends would agree!

### MOST C ANSWERS

If you need someone solid and reliable, Thor is your go-to superhero. He also enjoys adventures, and just like you is always prepared to carry something heavy for the rest of the group!



# THE MACICAL HOUSE OF ENCANTO





### FIND OUT WHAT HAS CHANGED

The Madrigal house can't decide how it should look today. It has been changing almost as much as the weather. Compare the two images of the Madrigal House and find ten differences between the casitas.

Need Help? Answers can be found on page 27.

### **Help Antonio** find his pet!

Antonio's capybara Chispi found her favourite spot! But which house is she hiding in?

CHISPI, WHERE ARE YOU?















# THE BROKEN CANNON It's a happy day for the 501st Clone Troopers. They just got their new cannon. But wait. There's something wrong... IT'S NOT WORKING! SQUEAK! HAHA, I LIKE THESE SOUNDS BETTER! BUT IT'S MAKING FUNNY NOISES! HELP THE CLONE TROOPERS FIX THE CANNON The cannon needs energy from the Kyber crystals. But the crystals are empty! Pick your favourite colours and fill the crystals with them to give them energy. MORE COLOURS, MORE ENERGY! 11111 You can also use the numbers below to colour the crystals. 1. 2. 3. 4. 5. 6. © & ™ Lucasfilm Ltd.









# WHERE ARE THE MISSING PIECES?

















## ANIMALS OF THE WORLD





A cockatoo, rabbit and a seal share the same colour, but not a home. Each animal has their favourite environment. Seals prefer living on an iceberg or a pebb