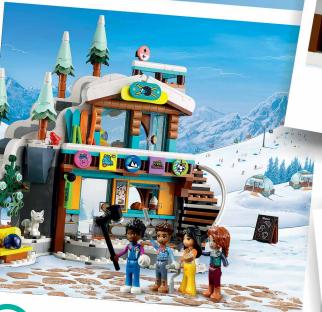

# **CITY SPORT CHALLENGE**

Welcome to the LEGO® City Ski and Climbing Centre! Discover which activity best suits you by taking this quiz. Circle your answers and check the results.

C'MON DAREDEVILS. LET'S TEACH YOU SOME SKILLS.

### **QUESTION 1**

What do you love about the festive season?

- A. BEING OUTSIDE
- **B. TRYING OUT NEW THINGS**
- C. TIME WITH FRIENDS AND FAMILY

I LIKE DANCING ON ICE!

### **OUESTION 2**

How do you like to explore new places?

- A. IT'S BEST ON A VEHICLE
- **B. I WANT TO SEE EVERYTHING**
- C. I LIKE TO SIT DOWN AND LOOK AROUND

### **QUESTION 3**

What do you like best about sports?

- A. JUST WANNA HAVE FUN
- **B. THE COMPETITION**
- C. BEING TOGETHER

FROM THE TOP!

RIDING UP A MOUNTAIN IS THE BEST

THING EVER!

### **QUESTION 4**

What scenario sounds best to you?

- A. GOING DOWN A MOUNTAIN
- **B. HEADING UPWARDS**
- C. FLAT SURFACES, PLEASE

### IT'S A GREAT VIEW

### **OUESTION 5**

How do you like to play?

- A. SOLO, PLEASE
- B. PAIR ME UP AND LET'S SEE WHO'S BETTER!
- C. THE MORE, THE MERRIER

### **RESULTS:**

### Mostly A

It's all about tricks and fun! Grab your skis or a skateboard and let's go! Or try building a snowman or a sandcastle.

### Mostly B

Adventure is calling! Try ice hockey or climbing a rock wall. A little added challenge can be exciting.

### Mostly C

**Enjoy some** good company! Try sledging or biking with a friend, or relax with a cup of cocoa.