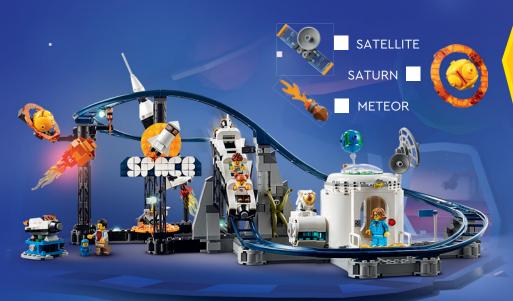

# SPACE FUN

What would you do in a space amusement park? You decide! Read about the attractions and put the rides in the order you would like to visit them.

Hop on a Space Roller Coaster and zoom between planets, rockets and stars. Can you spot the three items shown on the page?

### **RIDE TWO**

Feel the thrill of the space rocket launch! It won't start due to a computer glitch. Trace the circuit lines from the INPUT to the OUTPUT to fix it.

### RIDE THREE

The space merry-go-round is so fast, that the world can become blurry! What's that shape? Connect the dots to find out.