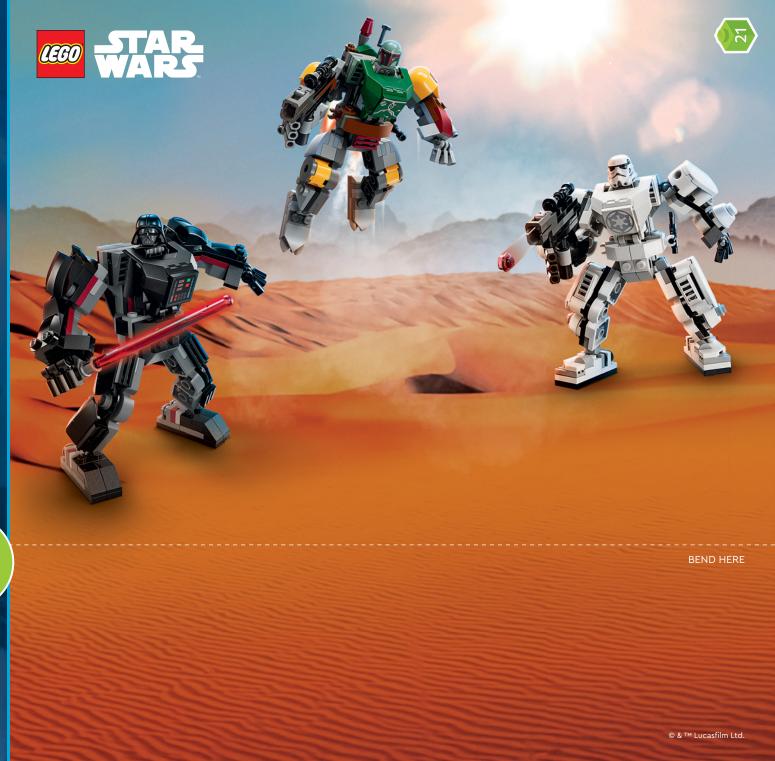

# **GALACTIC**PHOTO SHOOT

It's picture time! Bring your favourite LEGO® Star Wars™ minifigures or creations to mingle with the legendary Darth Vader™, Boba Fett™ and Stormtrooper™ Mechs to make stellar memories.

### Photo lesson in 3 steps:

1. Bend the page along the dotted line to divide it into the 'ground' and backdrop.

2. Place your cool creations or minifigures on the 'ground' you created.

3. Get your camera, turn on the lights and snap away!