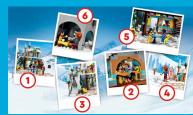

# A DAY IN PICTURES

It's snowboarding time! Autumn and Liann had a great day on the slopes. What did they do?

### MEMORY QUEST

The photos are all mixed up. Can you put them in the right order? We have done the first one for you!

It was a sunny morning. We arrived at the ski slope. Snow was everywhere!