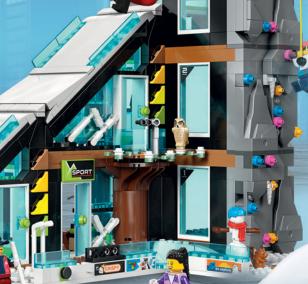

# **CITY SPORT CHALLENGE**

Welcome to the LEGO® City Ski and Climbing Centre! Discover which activity best suits you by taking this quiz. Circle your answers and check the results.

C'MON DAREDEVILS. LET'S TEACH YOU SOME SKILLS.

### Mostly A

It's all about tricks and fun! Grab your skis or a skateboard and let's go! Or try building a snowman or a sandcastle.

### Mostly B

Adventure is calling! Try ice hockey or climbing a rock wall. A little added challenge can be exciting.

### Mostly C

**Enjoy some** good company! Try sledging or biking with a friend, or relax with a cup of cocoa.