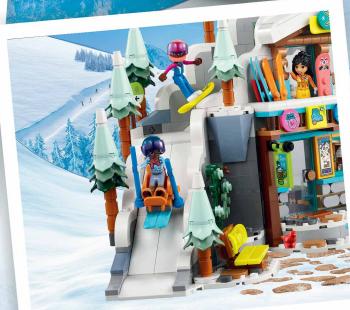

# A DAY IN PICTURES

It's snowboarding time! Autumn and Liann had a great day on the slopes. What did they do?

### MEMORY QUEST

The photos are all mixed up. Can you put them in the right order? We have done the first one for you!

It was a sunny morning. We arrived at the ski slope. Snow was everywhere!

## SPYING ANIMALS

Many wild animals live in the mountains. Liann and Autumn caught some of them in the photos! Count how many times they appear.

\_\_\_\_\_ Bird

Before bed, we relaxed by the fire.
It was a really lovely day!

In the morning, we climbed the mountain and went snowboarding.

Fox