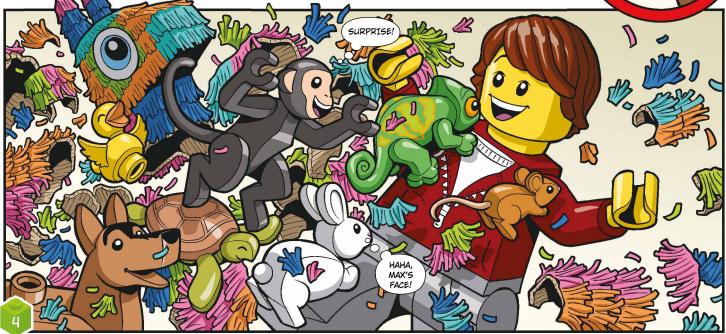

# FIND THE PET FRIENDS!

The puppies or the dogs will direct you to the activities and stories that have been created especially for you!