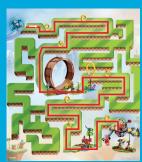

### **RIDE TWO**

Feel the thrill of the space rocket launch! It won't start due to a computer glitch. Trace the circuit lines from the INPUT to the OUTPUT to fix it.