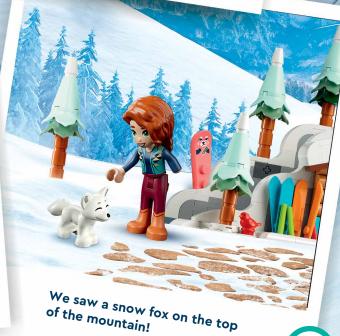

# WHERE IS LIANN'S SNOWBOARD?

Liann lost her snowboard. Can you help her find it in one of the photos?

In the evening, we went to a café and had hot chocolate. And you know what? The snow fox followed us!

After we got to the café, we took a selfie on the balcony.

of the mountain!