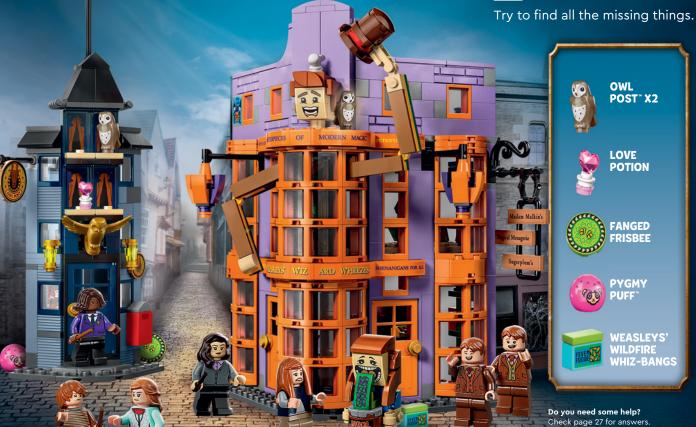

# A MIX-UP AT WEASLEYS' WIZARD WHEEZES"!

Oops! Someone has slipped and spilled the Peruvian Instant Darkness Powder all around Diagon Alley™. In the chaos, many magical items got lost.

### **PYGMY PUFF**™ CHALLENGE

They are cute, adorable creatures. Now you can make your own! Get your crayons ready and decorate it just the way you like. You can also add some cool accessories.

WIZARDING WORLD and all related trademarks, characters, names, and indicia are © & ™ Warner Bros Entertainment Inc. Publishing Rights © JKR. (s23)