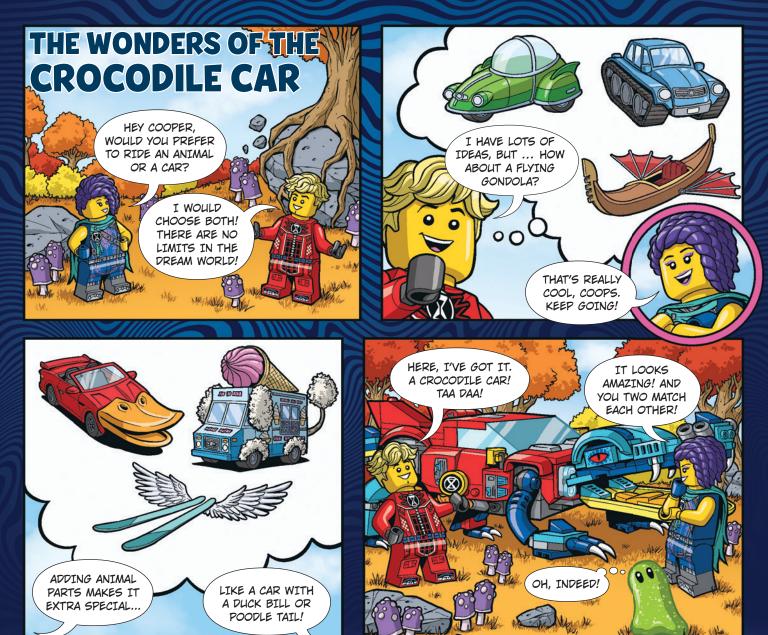

"Be Happy" Cat DOT Art
Madison and Taylor,
age 8 and 6, Canada

Do you have an AWESOME BUILD you would like to share with other builders?

### **SEND US YOUR PHOTO!**

- 1 Have a **photo taken of you with your build.** You might see it on this page in a future issue.
- 2 Ask a parent or guardian to go to LEGO.com/cool-creations.
- There they can download and complete the Submission Form, then email it along with your photo. See the Submission Form for the email address.
- Remember that you can send us a story about your model too. Tell us how you built it, what's going on in the scene, or whatever you like. Max also loves getting your letters!



















### **Dear Grown-Ups!**

You can submit a photo by filling out the form on LEGO.com/cool-creations.

Rebuild the world







If you were a dream crafter, what dream creature would you create? Draw it or use your LEGO® bricks to build it!

# DONKEY KONG'S TREE HOUSE FUN!







# TO THE FINISH LINE!



Desert races are some of the hardest off-road driving contests in the world. Only the toughest drivers make it to the finish line. The electric Audi RS Q e-tron is fit to tackle the challenge. Ready to test it? Let's see what it can do!

M)





### GAME INSTRUCTIONS:

- Invite a friend to the game.
- Choose a LEGO® brick as a playing piece.
- Get an additional 20 bricks.
  These are your electric power.
- The youngest player goes first.
- As you go, here are your choices:
  - Move one square, lose one brick.
  - Move two squares, lose three bricks.
  - Move three squares, lose five bricks.
- Switch turns after