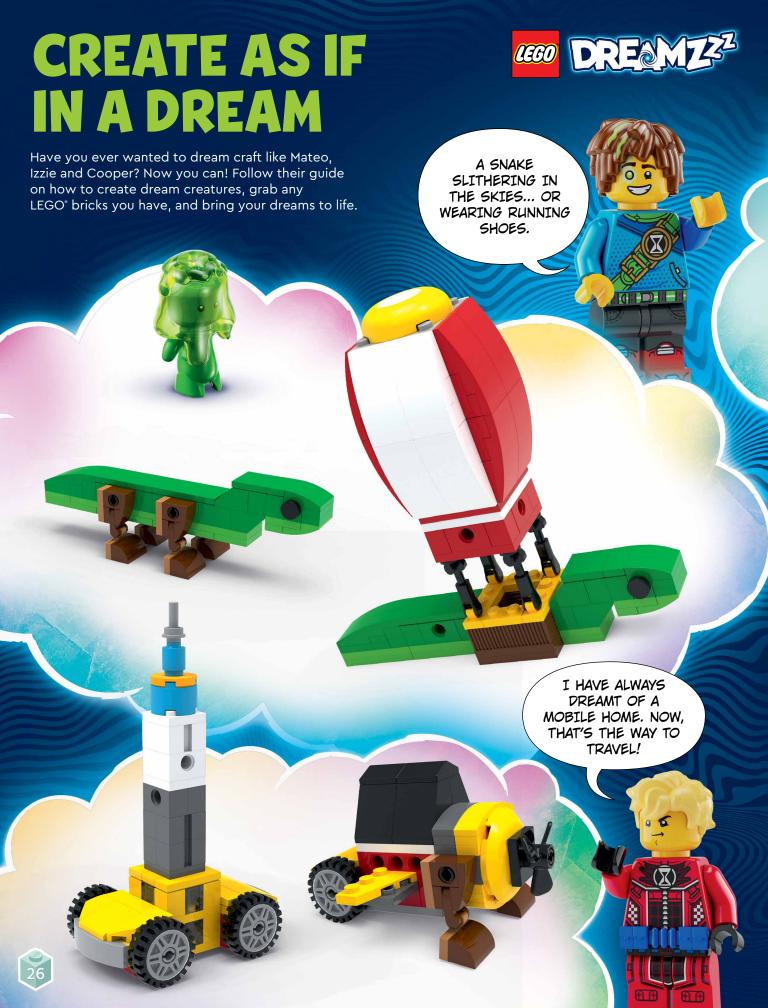

# POWER UP YOUR DRAGON!

NINJAGI DRAGONS RISING

Sora is facing Beatrix's mech in an epic battle, but she's not alone! She has her skills, loyal friends and a mighty dragon by her side. How about making it even stronger?

# CREATE AN UNDEFEATABLE DRAGON

Select new skills for your dragon! Using your favourite coloured pens or pencils, draw the upgrades and create your own awesome creature!

Extra spikes

Fire

Mace tail

Thunder roar

Light beam

Energy shield