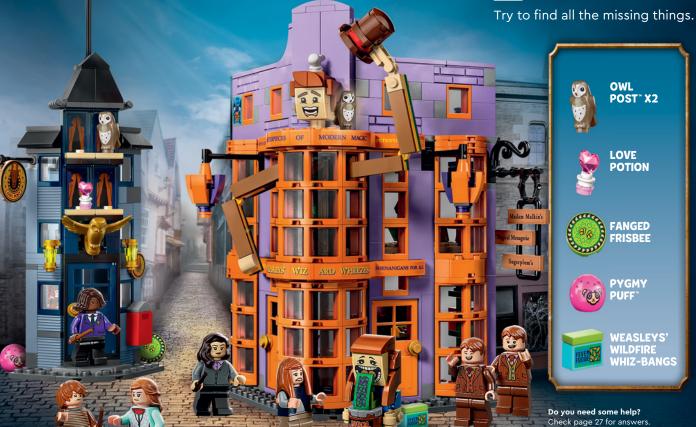

# A MIX-UP AT WEASLEYS' WIZARD WHEEZES"!

Oops! Someone has slipped and spilled the Peruvian Instant Darkness Powder all around Diagon Alley™. In the chaos, many magical items got lost.