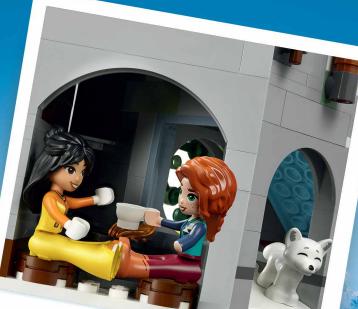

# A DAY IN PICTURES

It's snowboarding time! Autumn and Liann had a great day on the slopes. What did they do?

### MEMORY QUEST

The photos are all mixed up. Can you put them in the right order? We have done the first one for you!

It was a sunny morning. We arrived at the ski slope. Snow was everywhere!