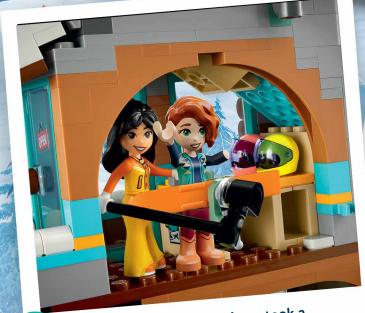

# WHERE IS LIANN'S SNOWBOARD?

Liann lost her snowboard. Can you help her find it in one of the photos?

In the evening, we went to a café and had hot chocolate. And you know what? The snow fox followed us!