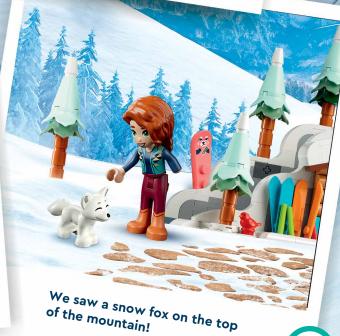

## SPYING ANIMALS

Many wild animals live in the mountains. Liann and Autumn caught some of them in the photos! Count how many times they appear.

\_\_\_\_\_ Bird

Before bed, we relaxed by the fire.
It was a really lovely day!

In the morning, we climbed the mountain and went snowboarding.

Fox

After we got to the café, we took a selfie on the balcony.

of the mountain!