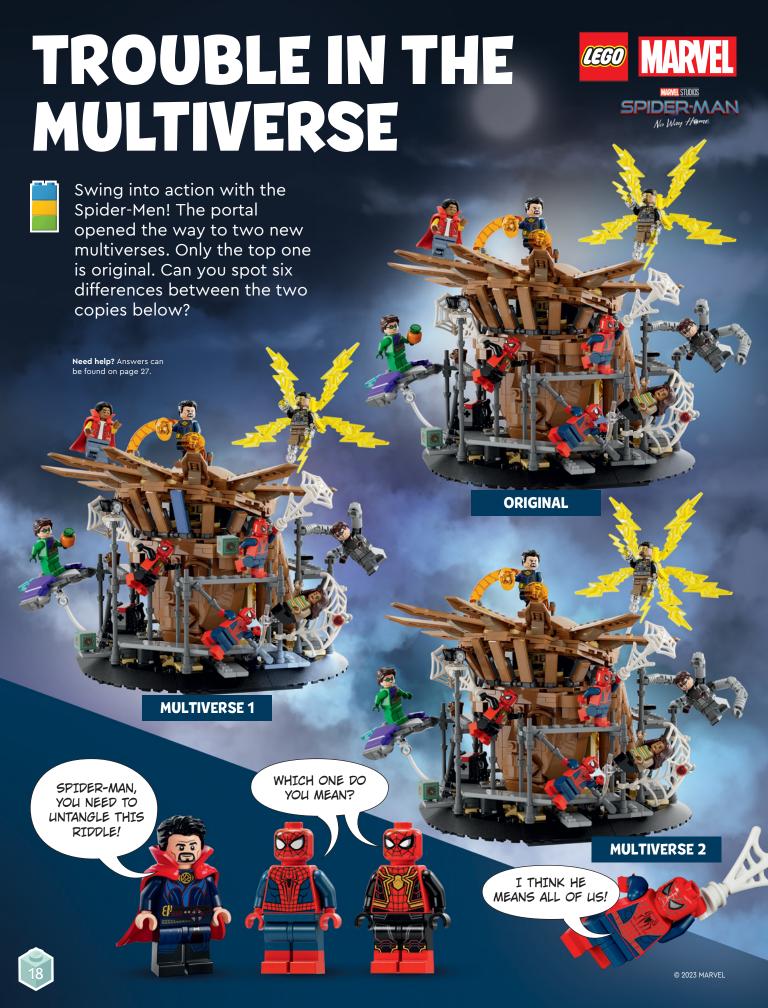

### **ANSWERS:**

LEGO° Super Mario™, p. 6:

LEGO Technic, p. 11:
TRY THESE ROUTES TO MAKE
IT TO THE FINISH LINE.

LEGO Harry Potter™, p. 17:

LEGO Marvel, p. 18:

LEGO Indiana Jones", p. 19: VENICE, PARIS, VIENNA, BERLIN