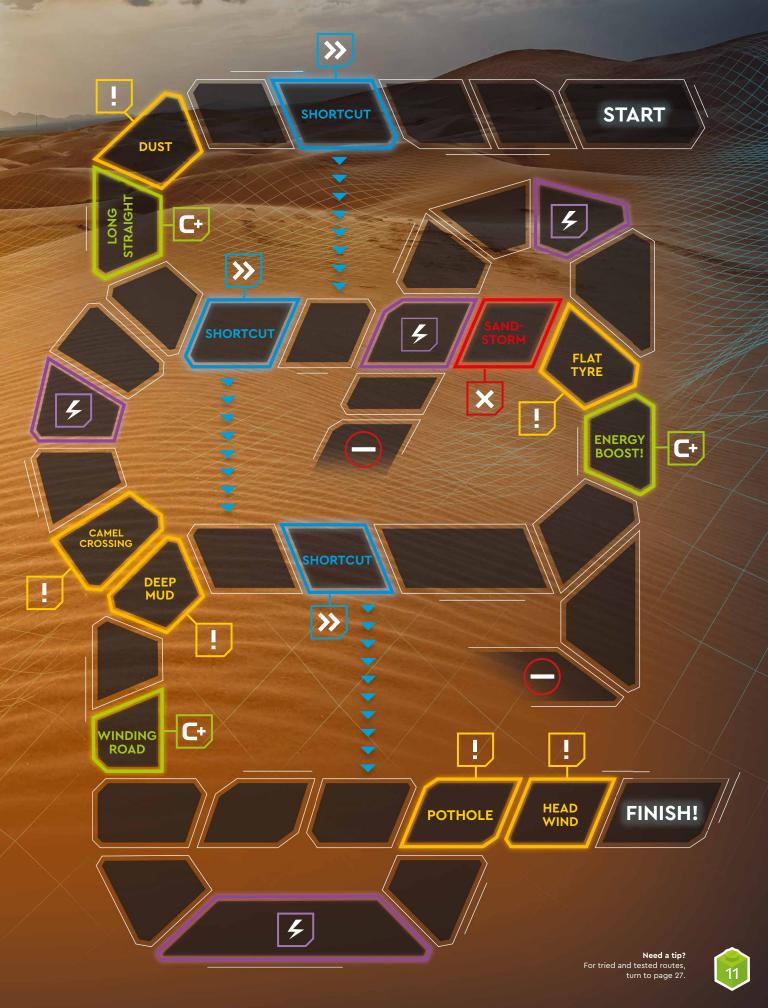

# TO THE FINISH LINE!

Desert races are some of the hardest off-road driving contests in the world. Only the toughest drivers make it to the finish line. The electric Audi RS Q e-tron is fit to tackle the challenge. Ready to test it? Let's see what it can do!

### GAME INSTRUCTIONS:

- Invite a friend to the game.
- Choose a LEGO® brick as a playing piece.
- Get an additional 20 bricks.
  These are your electric power.
- The youngest player goes first.
- As you go, here are your choices:
  - Move one square, lose one brick.
  - Move two squares, lose three bricks.
  - Move three squares, lose five bricks.
- Switch turns after each go.
- Pay attention to special fields and follow the instructions.
- The first player to cross the finish line wins. If both players lose all power during the game, the player who drove furthest wins.

### Special fields:

Accelerate for a shortcut! Lose FOUR bricks

You got stuck! Lose FOUR bricks

Cool advantage!
CONTROL+ app allows you to move ONE square

Obstacle on the road! Wait ONE turn

Charging station!
Add THREE bricks or wait
ONE turn and add SIX bricks

Road closed!
Go back and try another route