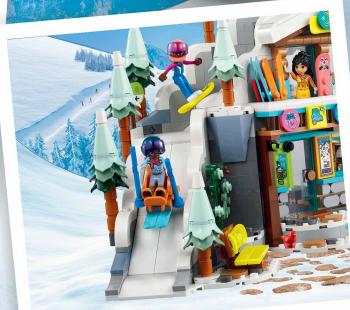

# **CITY SPORT CHALLENGE**

Welcome to the LEGO® City Ski and Climbing Centre! Discover which activity best suits you by taking this quiz. Circle your answers and check the results.

C'MON DAREDEVILS. LET'S TEACH YOU SOME SKILLS.