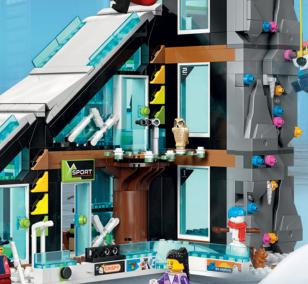

# **CITY SPORT CHALLENGE**

Welcome to the LEGO® City Ski and Climbing Centre! Discover which activity best suits you by taking this quiz. Circle your answers and check the results.

C'MON DAREDEVILS. LET'S TEACH YOU SOME SKILLS.

### **QUESTION 1**

What do you love about the festive season?

- A. BEING OUTSIDE
- **B. TRYING OUT NEW THINGS**
- C. TIME WITH FRIENDS AND FAMILY

I LIKE DANCING ON ICE!

### **OUESTION 2**

How do you like to explore new places?

- A. IT'S BEST ON A VEHICLE
- **B. I WANT TO SEE EVERYTHING**
- C. I LIKE TO SIT DOWN AND LOOK AROUND

### **QUESTION 3**

What do you like best about sports?

- A. JUST WANNA HAVE FUN
- **B. THE COMPETITION**
- C. BEING TOGETHER

FROM THE TOP!

RIDING UP A MOUNTAIN IS THE BEST

THING EVER!

### **QUESTION 4**

What scenario sounds best to you?

- A. GOING DOWN A MOUNTAIN
- **B. HEADING UPWARDS**
- C. FLAT SURFACES, PLEASE

### IT'S A GREAT VIEW

### **OUESTION 5**

How do you like to play?

- A. SOLO, PLEASE
- B. PAIR ME UP AND LET'S SEE WHO'S BETTER!
- C. THE MORE, THE MERRIER

### **RESULTS:**

### Mostly A

It's all about tricks and fun! Grab your skis or a skateboard and let's go! Or try building a snowman or a sandcastle.

### Mostly B

Adventure is calling! Try ice hockey or climbing a rock wall. A little added challenge can be exciting.

### Mostly C

**Enjoy some** good company! Try sledging or biking with a friend, or relax with a cup of cocoa.