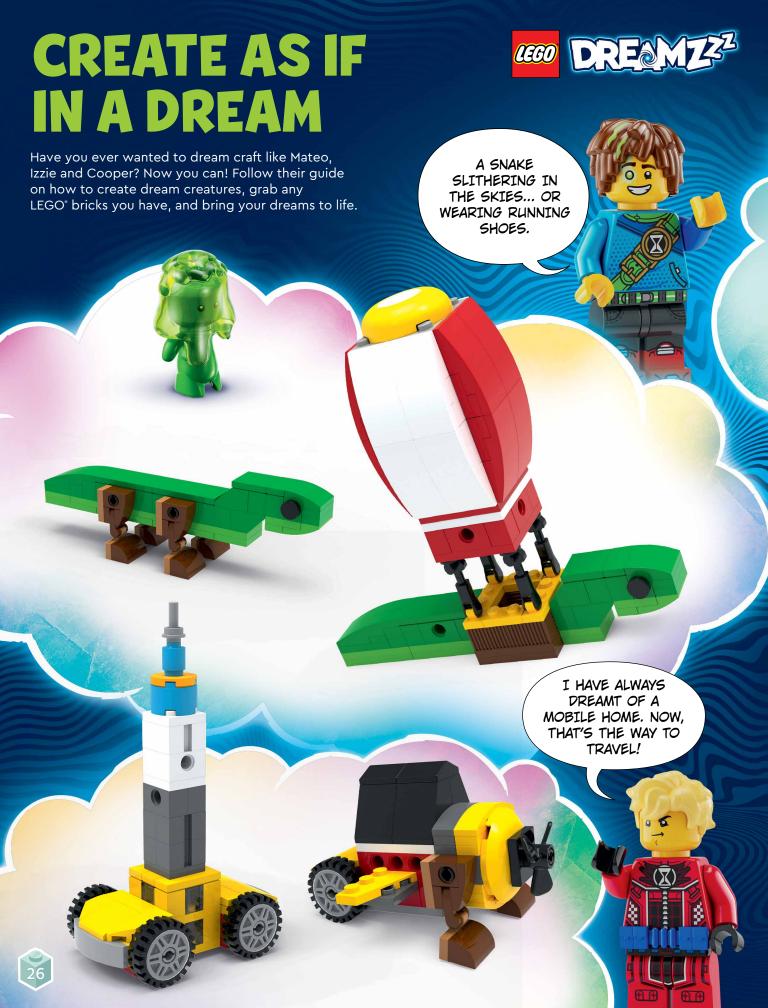

### **Dear Grown-Ups!**

You can submit a photo by filling out the form on LEGO.com/cool-creations.

Rebuild the world

If you were a dream crafter, what dream creature would you create? Draw it or use your LEGO® bricks to build it!

# POWER UP YOUR DRAGON!

NINJAGI DRAGONS RISING

Sora is facing Beatrix's mech in an epic battle, but she's not alone! She has her skills, loyal friends and a mighty dragon by her side. How about making it even stronger?

# CREATE AN UNDEFEATABLE DRAGON

Select new skills for your dragon! Using your favourite coloured pens or pencils, draw the upgrades and create your own awesome creature!

Extra spikes

Fire

Mace tail

Thunder roar

Light beam

Energy shield