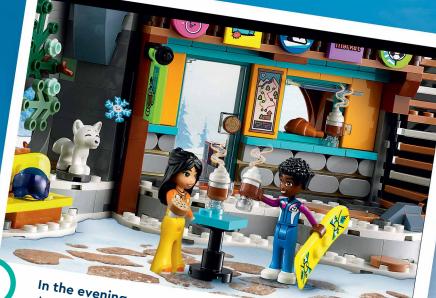

# WHERE IS LIANN'S SNOWBOARD?

Liann lost her snowboard. Can you help her find it in one of the photos?

In the evening, we went to a café and had hot chocolate. And you know what? The snow fox followed us!

After we got to the café, we took a selfie on the balcony.

of the mountain!