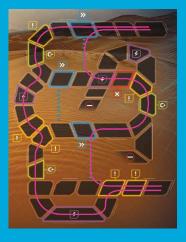

### GAME INSTRUCTIONS:

- Invite a friend to the game.
- Choose a LEGO® brick as a playing piece.
- Get an additional 20 bricks.
  These are your electric power.
- The youngest player goes first.
- As you go, here are your choices:
  - Move one square, lose one brick.
  - Move two squares, lose three bricks.
  - Move three squares, lose five bricks.
- Switch turns after each go.
- Pay attention to special fields and follow the instructions.
- The first player to cross the finish line wins. If both players lose all power during the game, the player who drove furthest wins.

### Special fields:

Accelerate for a shortcut! Lose FOUR bricks

You got stuck! Lose FOUR bricks

Cool advantage!
CONTROL+ app allows you to move ONE square

Obstacle on the road! Wait ONE turn

Charging station!
Add THREE bricks or wait
ONE turn and add SIX bricks

Road closed!
Go back and try another route