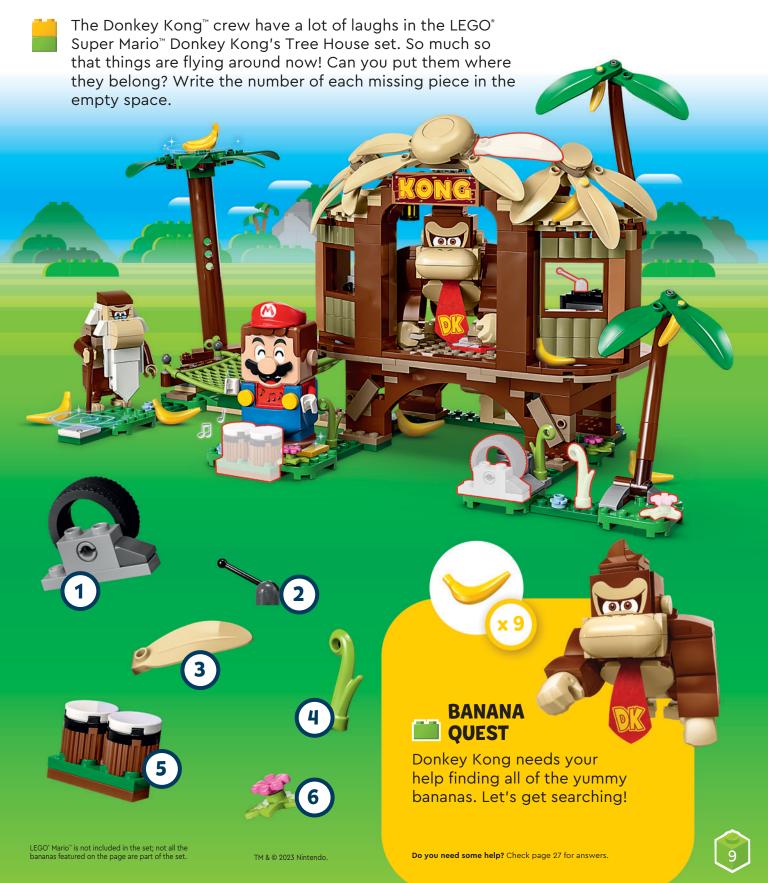

D US YOUR PHOTO!**

- 1 Have a **photo taken of you with your build.** You might see it on this page in a future issue.
- 2 Ask a parent or guardian to go to LEGO.com/cool-creations.
- There they can download and complete the Submission Form, then email it along with your photo. See the Submission Form for the email address.
- Remember that you can send us a story about your model too. Tell us how you built it, what's going on in the scene, or whatever you like. Max also loves getting your letters!



















### **Dear Grown-Ups!**

You can submit a photo by filling out the form on LEGO.com/cool-creations.

Rebuild the world







If you were a dream crafter, what dream creature would you create? Draw it or use your LEGO® bricks to build it!

# DONKEY KONG'S TREE HOUSE FUN!







# TO THE FINISH LINE!



Desert races are some of the hardest off-road driving contests in the world. Only the toughest drivers make it to the finish line. The electric Audi RS Q e-tron is fit to tackle the challenge. Ready to test it? Let's see what it can do!

M)





### GAME INSTRUCTIONS:

- Invite a friend to the game.
- Choose a LEGO® brick as a playing piece.
- Get an additional 20 bricks.
  These are your electric power.
- The youngest player goes first.
- As you go, here are your choices:
  - Move one square, lose one brick.
  - Move two squares, lose three bricks.
  - Move three squares, lose five bricks.
- Switch turns after each go.
- Pay attention to special fields and follow the instructions.
- The first player to cross the finish line wins. If both players lose all power d