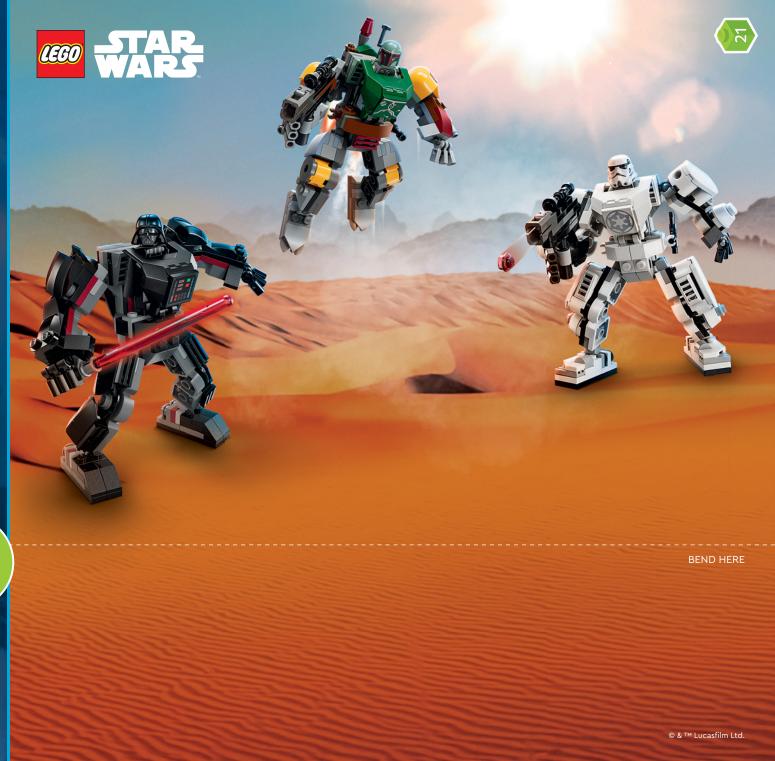

# **GALACTIC**PHOTO SHOOT

It's picture time! Bring your favourite LEGO® Star Wars™ minifigures or creations to mingle with the legendary Darth Vader™, Boba Fett™ and Stormtrooper™ Mechs to make stellar memories.

### Photo lesson in 3 steps:

1. Bend the page along the dotted line to divide it into the 'ground' and backdrop.

2. Place your cool creations or minifigures on the 'ground' you created.

3. Get your camera, turn on the lights and snap away!

### **Dear Grown-Ups!**

This is a good place to jump in and help with the camera gear and set-up! You can also help send the pictures to Max.

Check page 6 for details.

HAVING
FUN WHILE
EXPERIMENTING
IS THE BEST WAY
TO LEARN GREAT
PHOTOGRAPHY!