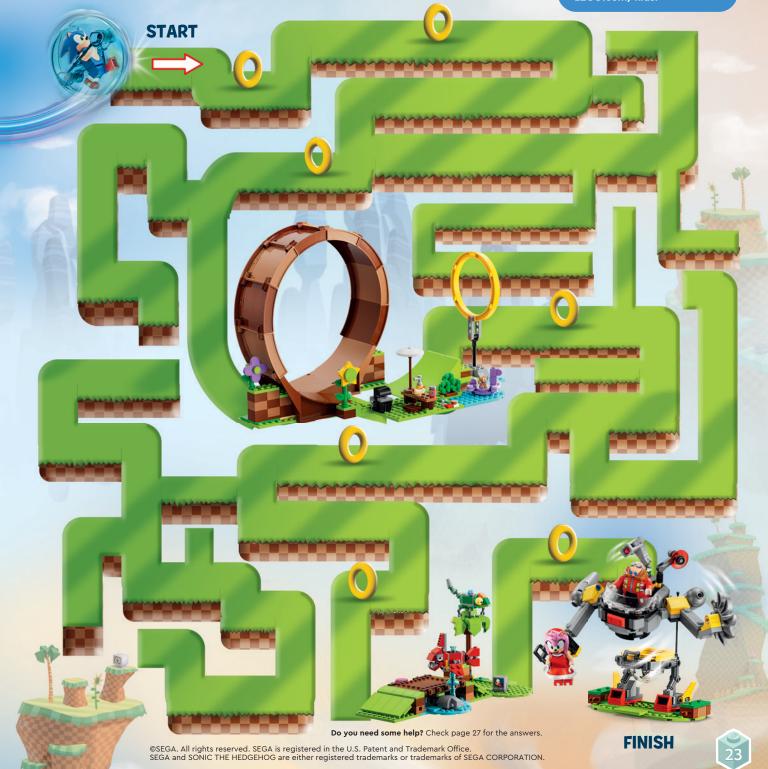

# SONIC'S AMAZING LOOP RACE

Help Sonic the Hedgehog<sup>™</sup> find the path through the grass maze and outsmart Dr. Eggman. Pick up speed and fly through the loop-de-loop before freeing Amy and the animals at the finish line.

Play the new LEGO® Sonic the Hedgehog™ game on LEGO.com/kids.