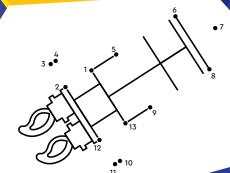

### RIDE THREE

The space merry-go-round is so fast, that the world can become blurry! What's that shape? Connect the dots to find out.