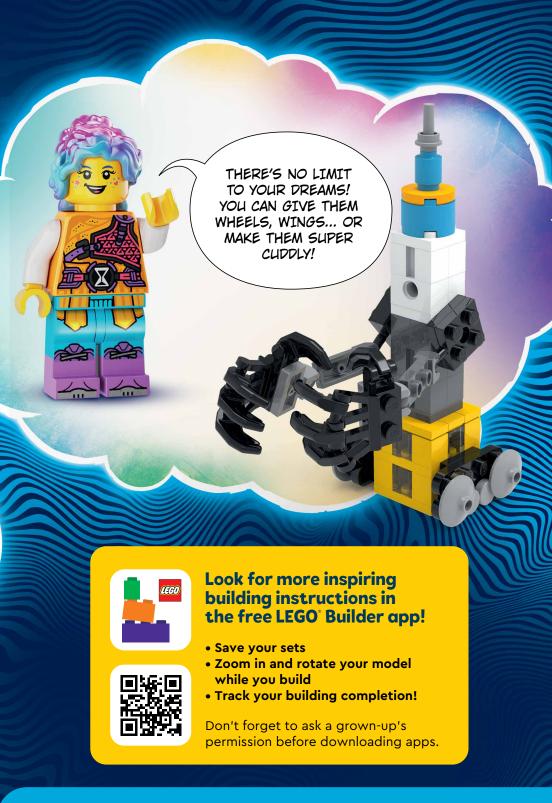

### **Dear Grown-Ups!**

You can submit a photo by filling out the form on LEGO.com/cool-creations.

Rebuild the world

If you were a dream crafter, what dream creature would you create? Draw it or use your LEGO® bricks to build it!