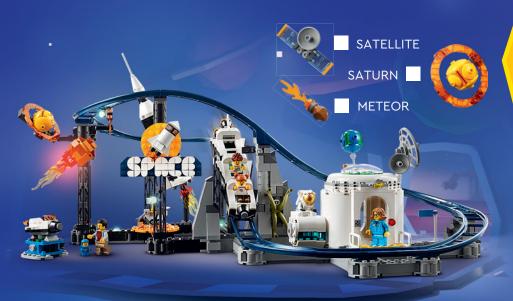

# SPACE FUN

What would you do in a space amusement park? You decide! Read about the attractions and put the rides in the order you would like to visit them.

Hop on a Space Roller Coaster and zoom between planets, rockets and stars. Can you spot the three items shown on the page?