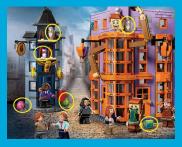

# A MIX-UP AT WEASLEYS' WIZARD WHEEZES"!

Oops! Someone has slipped and spilled the Peruvian Instant Darkness Powder all around Diagon Alley™. In the chaos, many magical items got lost.