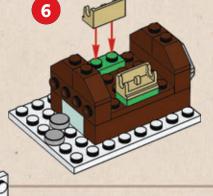

### CREATE A GINGERBREAD HOUSE!

Talk about a sweet place to live. This gingerbread house with icing on its roof is for builders with 'great taste'!

Use these instructions to build your own sweet creation, or create a completely different gingerbread house with colourful bricks from your own LEGO<sup>°</sup> collection!

10

2x