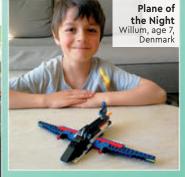

INTERNATIONAL CIVIL

AVIATION DAY IS 7 DECEMBER.

I'M GOING TO CELEBRATE BY BUILDING

AN AEROPLANE TO HONOUR THE

PLANES THAT DELIVER YOUR

LETTERS TO US!

See the Submission Form for the email address.

UNDUR