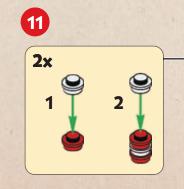

### CREATE A GINGERBREAD HOUSE!

Talk about a sweet place to live. This gingerbread house with icing on its roof is for builders with 'great taste'!

Use these instructions to build your own sweet creation, or create a completely different gingerbread house with colourful bricks from your own LEGO<sup>°</sup> collection!

10

2x