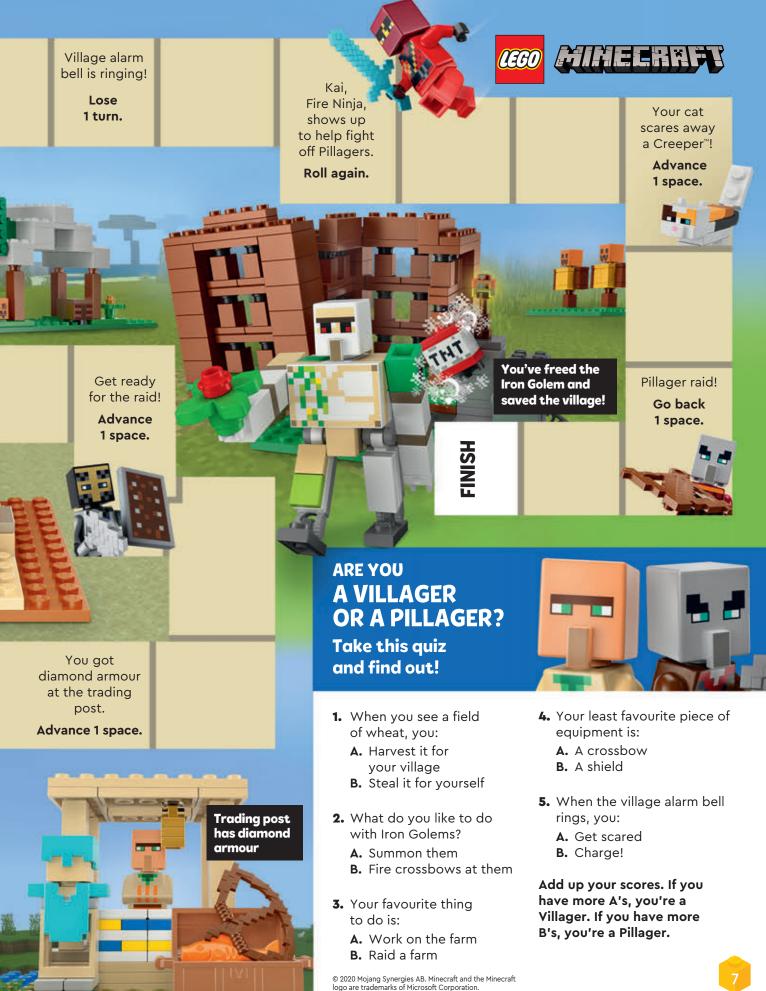

### SAVE THE VILLAGERS FROM THE PILLACERS

Build a shield to block Pillager arrows.

> Advance 1 space.

Shield build not included in sets.

rm1

There's double trouble at this LEGO<sup>®</sup> Minecraft<sup>™</sup> village! Pillagers are raiding and a Ravager is trampling the crops. Worse, the Pillagers have captured an Iron Golem! It's going to take quick action, your building skills and a little help from a visiting ninja to save the day. Challenge a friend to see who can do the best job of protecting the village.

### **HOW TO PLAY**

- You will need one dice and LEGO bricks you can use as playing pieces. You will also need some LEGO bricks to build models during the game.
- 2. Roll to see who goes first.
- 3. Follow the instructions on each space.
- **4.** First one to the Finish space is the winner!

And don't forget to upload and share your builds to the #Minecraft<sup>™</sup> group on the LEGO Life app.

Build a wall to protect your village.

> Pillagers loot your village.

Go back 1 space.

> A Ravager is trampling the garden!

Draw your own banner. Advance

START

1 space.

Creepers! Go back 1 space. You find TNT you can use to free the Iron Golem!

> Advance 1 space.