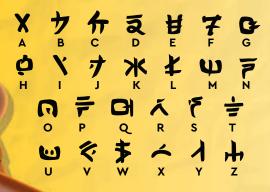

### DECODE THE ANCIENT WRITINGS!

The ninja have discovered carvings on the cave wall that tell about the legendary weapons that can be used to defeat the Skull Sorcerer. Use the NINJAGO<sup>®</sup> alphabet to decode the message and discover the secret!

カキメえはで のそ

Need help? Answers can be found on page 27.

### えはよくぐはべくうかは