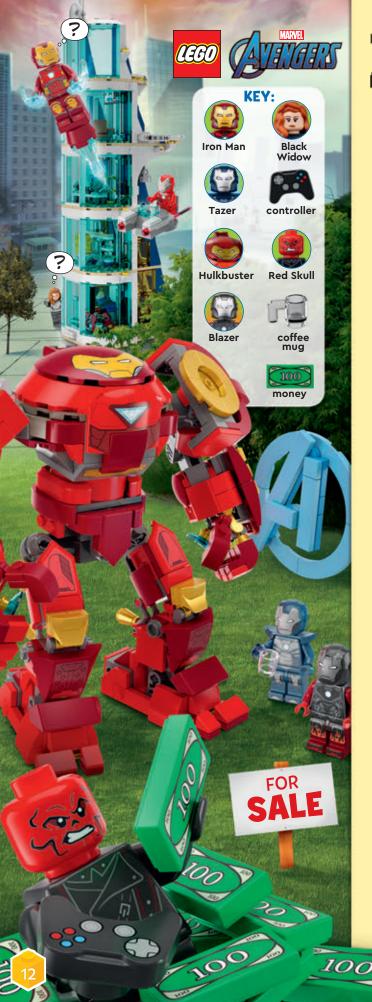

### TROUBLE AT AVENGERS TOWER!

í)

LEGO

Iron Man needs your help! Lots of things have gone missing from Avengers Tower. Who might have taken them? The Avengers have made a list of bad guys who might be the thief.

### Circle all the bad guy names in the puzzle below.

| D   | Μ   | U  | т             | U   | N | V   | S   |
|-----|-----|----|---------------|-----|---|-----|-----|
| F   | 0   | F  | H             | I   | 0 | A   | R   |
| Н   | D   | U  | A             | Ν   | R | N   | Т   |
| Ρ   | 0   | G  | N             | 0   | Т | Ρ   | K   |
| Т   | K   | Ν  | 0             | Ε   | L | T   | 0   |
| R   | E   | D  | S             | K   | U | L,  | L   |
| U   | Т   | Ρ  | 0             | E   | K | 0   | В   |
| A   | Μ   | Ν  | Ν             | Μ   | С | 0   | Т   |
| Т   | H   | Y  | D             | R   | A | T   | G   |
| RED | SKU | LL | THANOS ULTRON |     |   |     | RON |
| HYD | RA  |    | MO            | DOK |   | OKI |     |