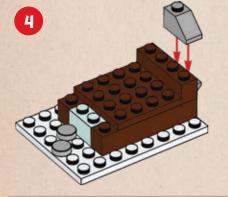

### CREATE A GINGERBREAD HOUSE!

Talk about a sweet place to live. This gingerbread house with icing on its roof is for builders with 'great taste'!

Use these instructions to build your own sweet creation, or create a completely different gingerbread house with colourful bricks from your own LEGO<sup>°</sup> collection!

10

2x