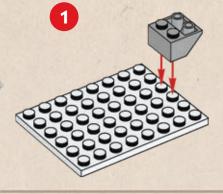

### CREATE A GINGERBREAD HOUSE!

Talk about a sweet place to live. This gingerbread house with icing on its roof is for builders with 'great taste'!

Use these instructions to build your own sweet creation, or create a completely different gingerbread house with colourful bricks from your own LEGO<sup>°</sup> collection!

10

2x