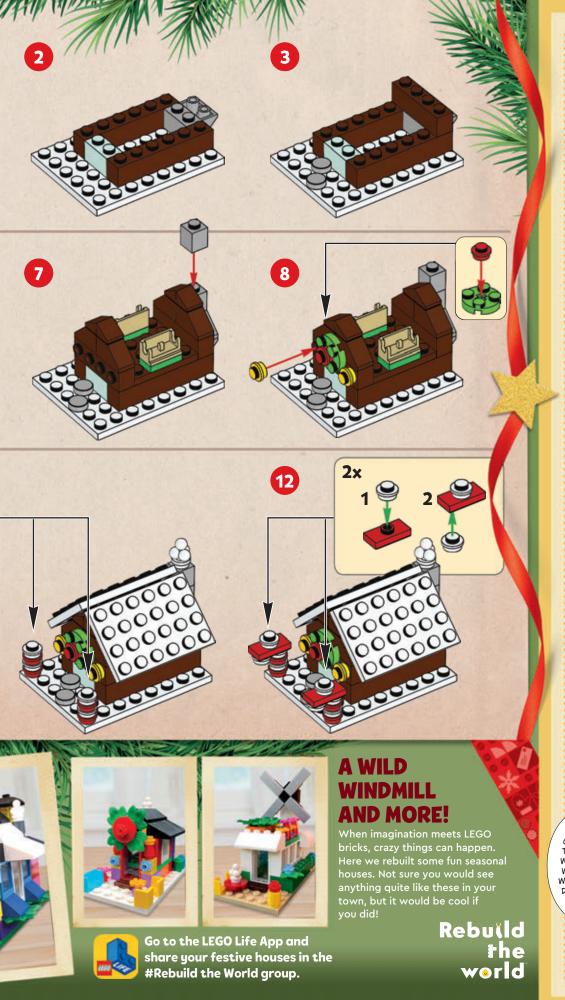

### CREATE A GINGERBREAD HOUSE!

Talk about a sweet place to live. This gingerbread house with icing on its roof is for builders with 'great taste'!

Use these instructions to build your own sweet creation, or create a completely different gingerbread house with colourful bricks from your own LEGO<sup>°</sup> collection!

10

2x

### BUILD FUN AND FESTIVE HOUSES!

You can create these houses with LEGO<sup>°</sup> Classic Bricks and Houses pieces! You can also rebuild your own models and add your decorations. Look at our builds!

9