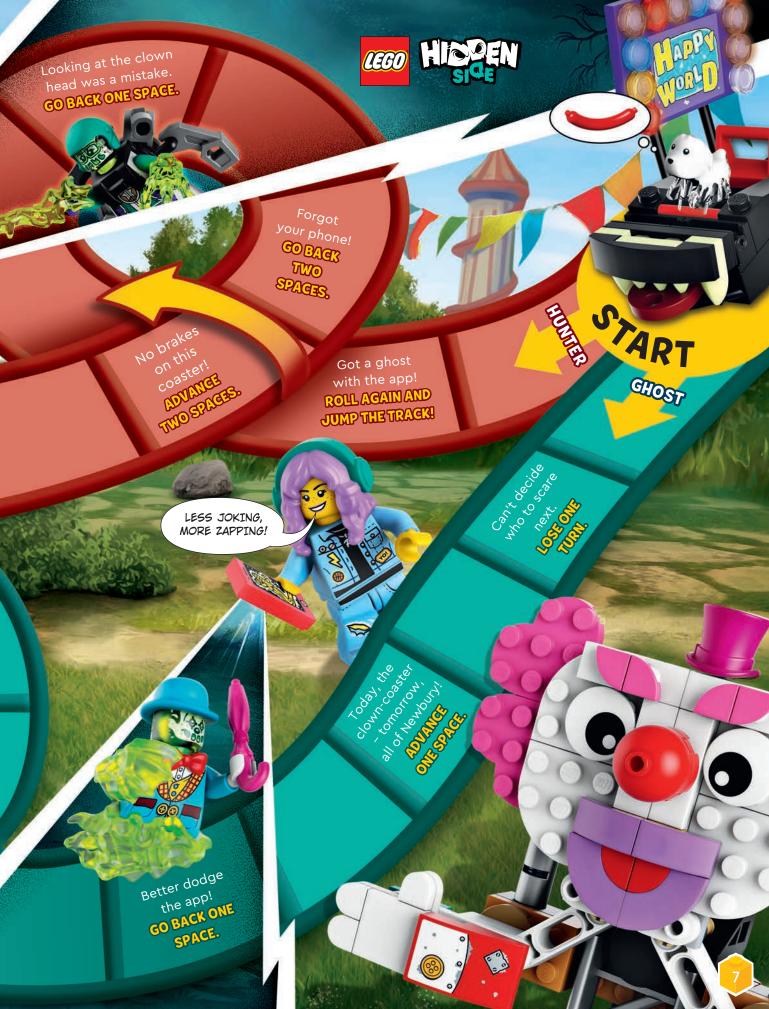

# HIDDEN SIDE SECRET FILES

We uncovered some of the mysteries of the town of Newbury, its ghosts and the young heroes trying to drive out the spirits and save the day. Read on... IF YOU DARE!

Why do ghosts ride lifts? To raise their spirits!

HIDDEN MESSAGE! FIND THE Jack and Parker have sent you a secret message! Here's how to find it: 1. Cross out all the A's

3. Cross out all the S's

AUHSAEUUSYAUSUA AAUSDAOSSNUATAS

GAUSAEUUATSSAAS AGSLUOSAOSMAESD