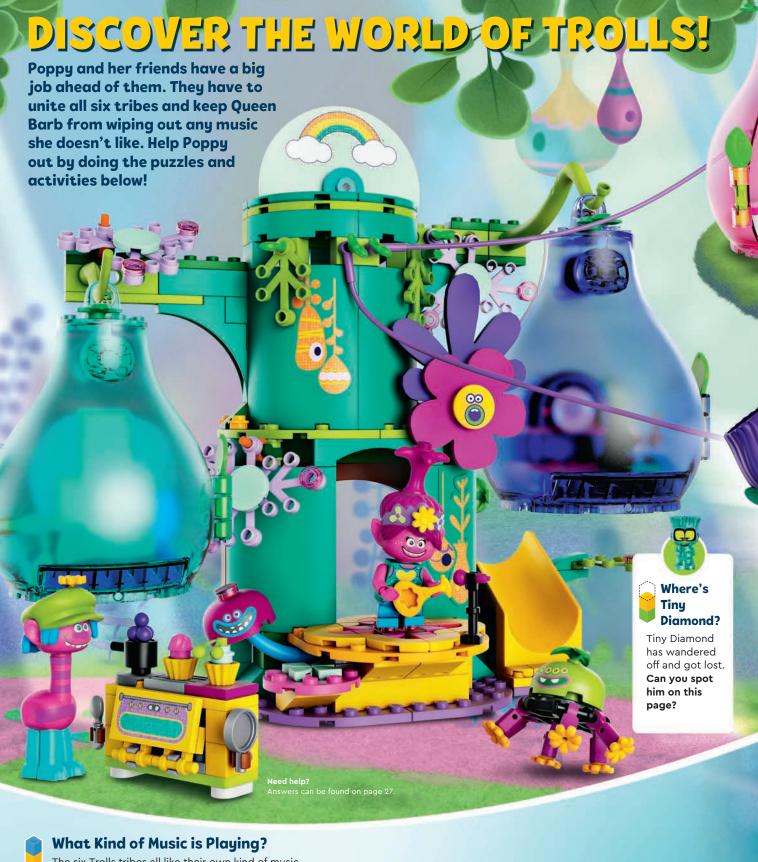

The six Trolls tribes all like their own kind of music. Take this true-or-false quiz and see what you know about different music styles.

- 1. Classical music is usually played in dance clubs.
  - a) True
  - b) False
- 2. "Pop" is short for "popular music."
  - a) True
  - b) False
- 3. Another name for country music is "heavy metal."
  - a) True
  - b) False
- 4. Electronic dance music is also called EDM for short.
  - a) True
  - b) False
- 5. Jazz, funk and blues are all styles of music.
  - a) True
  - b) False