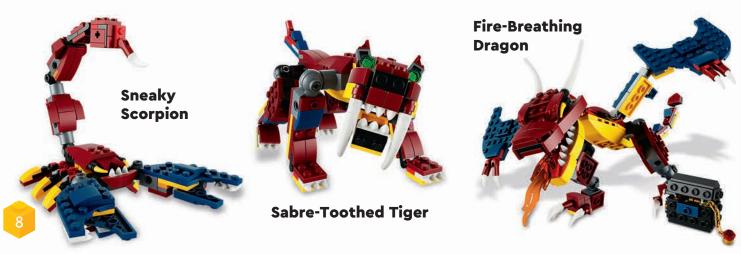

SPENCER

We took three models – the Sneaky Scorpion, Sabre-Toothed Tiger and the Fire-Breathing Dragon and mashed them up together! What we got was a brand new creature that your parents wouldn't want flying around the house or hiding in your sock drawer. In other words ... it's awesome!

What would you make with these models? \_\_\_\_\_