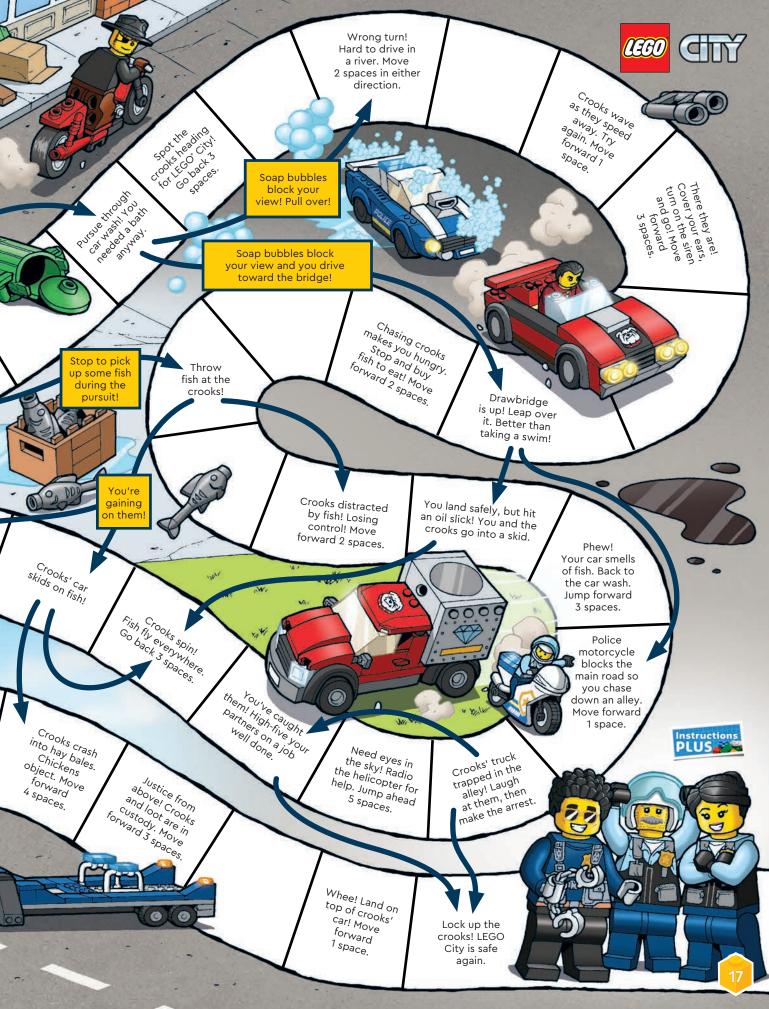

The LEGO® Legacy minifigures have an important mission, and we need YOU to choose which five minifigures are the best ones to carry it out.

Tick boxes for each minifigure

Tick boxes for each minitigure you choose for your team.

#### YOUR MISSION:

- Sail to a pirate island.
- Climb to the top of a snowy mountain.
- Cast magic spells to enter a secret cave.
- Slip past the guardian dragon by making him laugh.
- Put out the Eternal Fire inside.