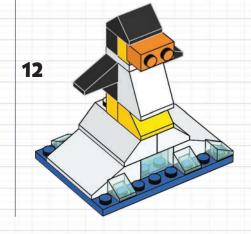

# **BUILD THESE AMAZING** BIRDS!

Add these colourful birds to your home decorations. You can build this penguin and toucan using pieces from your LEGO° collection. Don't worry about matching the colours. Use whatever colour bricks you like!