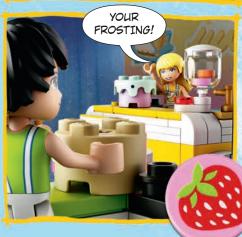

### "Look out!" he said. "Your fish!"

Stephanie saw the trouble right away and fixed it. "Wow," she said to herself. "He helped me even though we are competing against each other."

Later, David took his cake out of the oven and got ready to frost it. Stephanie knew if she didn't say anything, she would be sure to win. "But I don't want to win that way," she thought.

"David, put your cake in the freezer first," she said. "It will make it easier to frost."

Finally, the cakes were done. Neither Stephanie nor David tasted their creations. Chocolate-covered trout isn't anyone's idea of a good time.