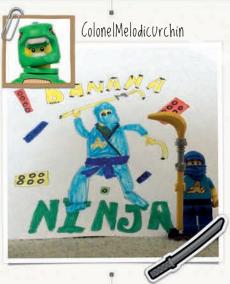

### Hi Members!

O O O O O O

CHECK OUT THIS AMAZING UNI-TURTLE BUILD BY LEGO LIFE MEMBER "DUCHESSGOOFY BANANA". IT TOOK A LOT OF IMAGINATION TO CREATE DuchessGoofyBanana SOMETHING SO COLOURFUL LOOKING FOR COOL MODELS ON THE LEGO LIFE APP AND FUN! WE'RE ALWAYS THAT WE CAN FEATURE IN THE MAGAZINE, SO UPLOAD YOUR MODELS, SHARE WITH YOUR FRIENDS, AND MAYBE WE'LL SEE YOUR BUILD HERE ONE DAY!