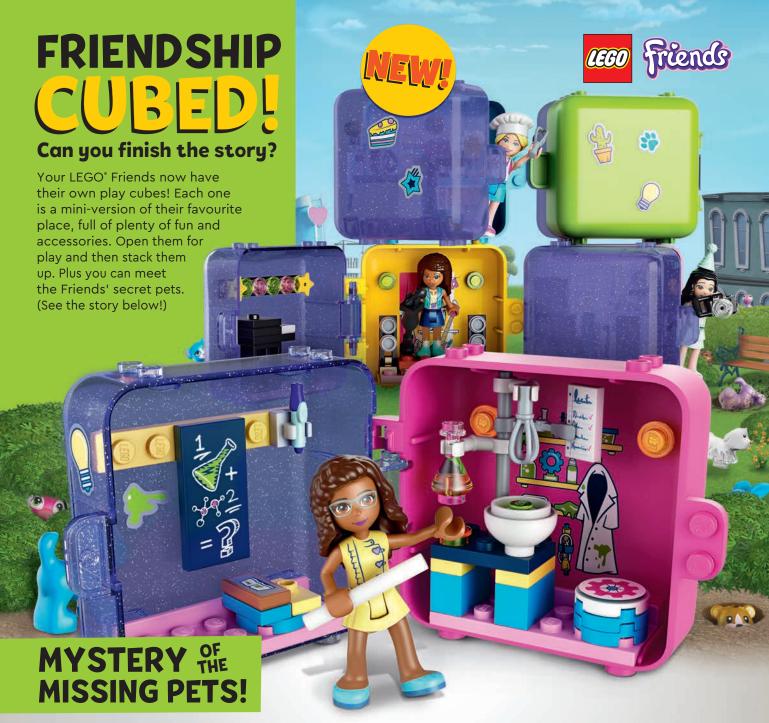

#### **Fish Designer**

Build your own LEGO fish, scan it and then release it into the huge aquarium!

Olivia was hard at work in her lab. "This will be the best batch of slime I ever made!" she said. "Not too sticky, not too oozy. I can't wait to show my friends!"

Scooping up a handful of slime, she turned to see her pet's reaction to

it. But he was gone! Olivia looked everywhere. Worried, she called Andrea, Emma, Stephanie and Mia.

"My pet has vanished too," said Mia.

"So has mine," said Stephanie.

Emma and Andrea said the same.

Where could all the pets have gone?

"Let's all use our special talents to find our missing pets," said Olivia. "Here we go!"

Where do you think the Friends' favourite pets have gone? How will Olivia and the rest find them?