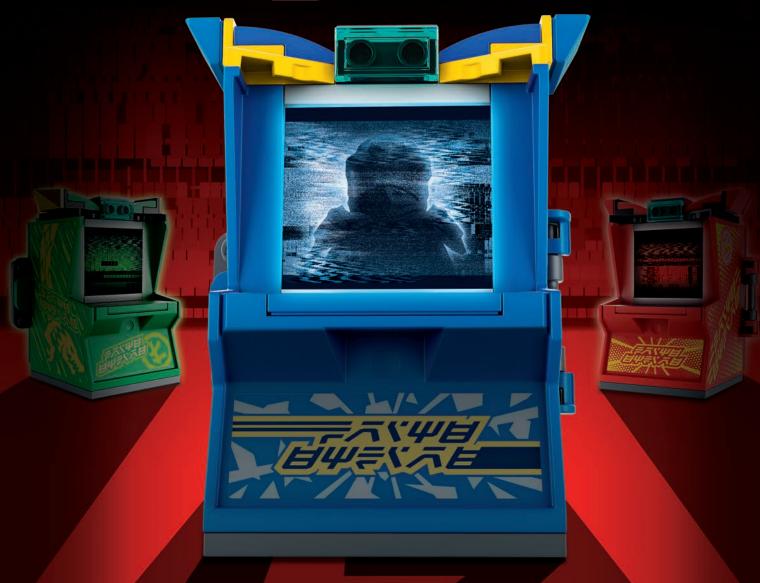

# DO YOU DARE ENTER PRIME EMPIRE?

The mysterious appearance of the legendary video game Prime Empire has gamers excited in NINJAGO° City. Everybody's lining up to play, eager for the chance to test their skills. But one by one, players are disappearing...

It's all fun and games until you reach Level 13.