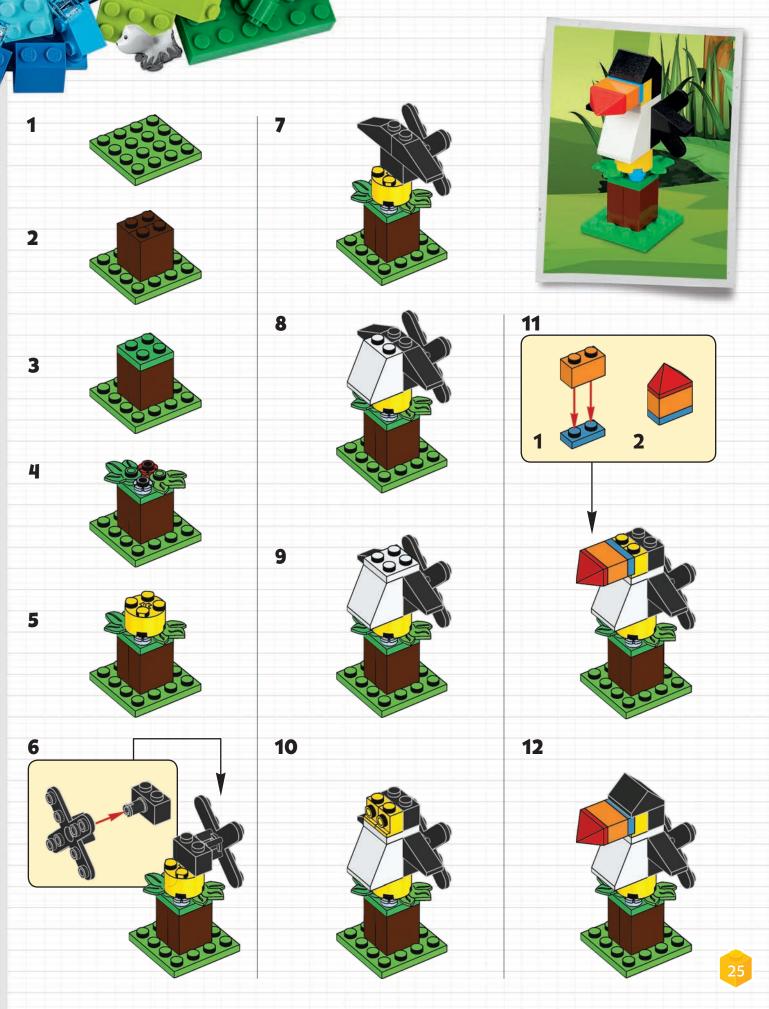

# **BUILD THESE AMAZING** BIRDS!

Add these colourful birds to your home decorations. You can build this penguin and toucan using pieces from your LEGO° collection. Don't worry about matching the colours. Use whatever colour bricks you like!