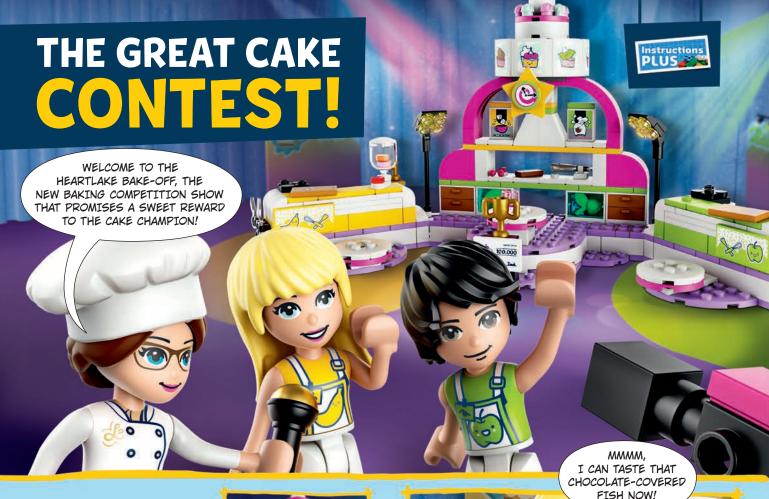

# "Let's meet our first contestant, Stephanie," said the TV host.

"I've been baking for years," said Stephanie. "So I know my way around a cupcake. I'm ready to compete and win!"

#### "And taking on Stephanie today will be David!"

"I'm new to baking, but I love it," said David. "So I'll just try my best!"

The host spun the wheel to discover what treat the bakers would have to create.

#### "The wheel says ... fish cake with chocolate frosting!"

Stephanie got right to work. She put all her ingredients in order, checked the recipe and started making her batter. She was sure she would take home the prize!