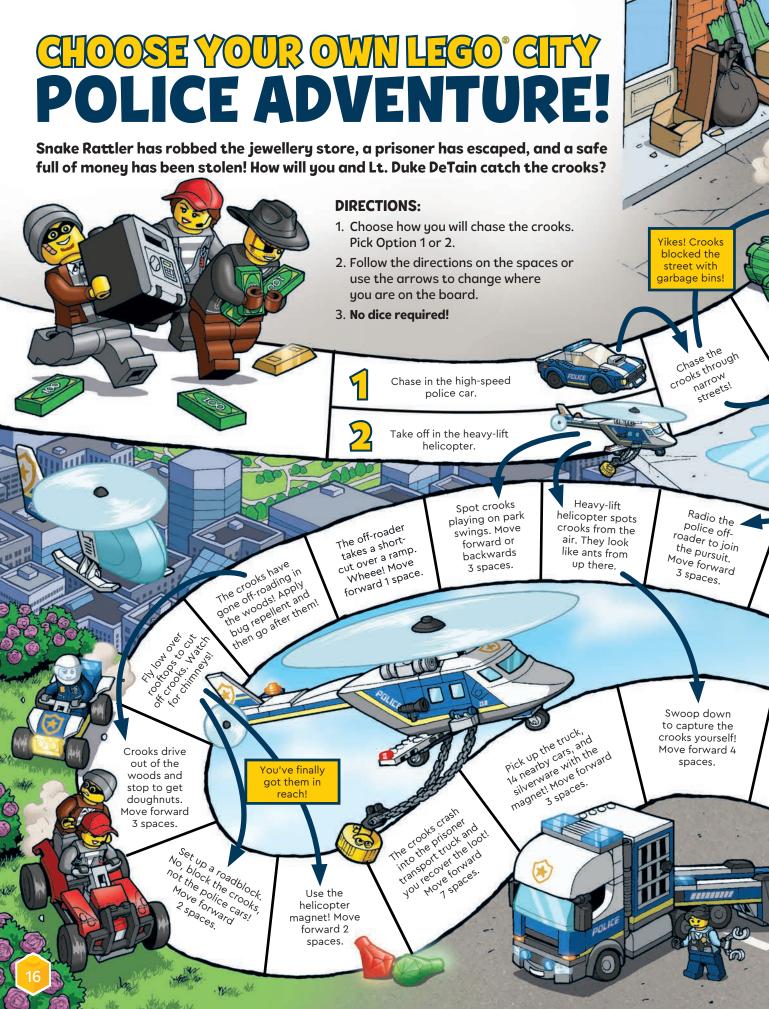

The LEGO® Legacy minifigures have an important mission, and we need YOU to choose which five minifigures are the best ones to carry it out.

Tick boxes for each minifigure

Tick boxes for each minitigure you choose for your team.

#### YOUR MISSION:

- Sail to a pirate island.
- Climb to the top of a snowy mountain.
- Cast magic spells to enter a secret cave.
- Slip past the guardian dragon by making him laugh.
- Put out the Eternal Fire inside.