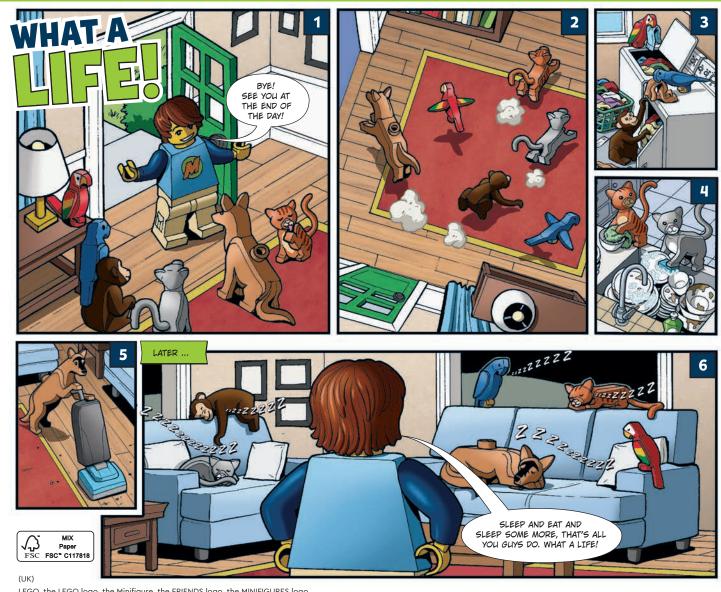

#### **Fish Designer**

Build your own LEGO fish, scan it and then release it into the huge aquarium!

Olivia was hard at work in her lab. "This will be the best batch of slime I ever made!" she said. "Not too sticky, not too oozy. I can't wait to show my friends!"

Scooping up a handful of slime, she turned to see her pet's reaction to

it. But he was gone! Olivia looked everywhere. Worried, she called Andrea, Emma, Stephanie and Mia.

"My pet has vanished too," said Mia.

"So has mine," said Stephanie.

Emma and Andrea said the same.

Where could all the pets have gone?

"Let's all use our special talents to find our missing pets," said Olivia. "Here we go!"

Where do you think the Friends' favourite pets have gone? How will Olivia and the rest find them?