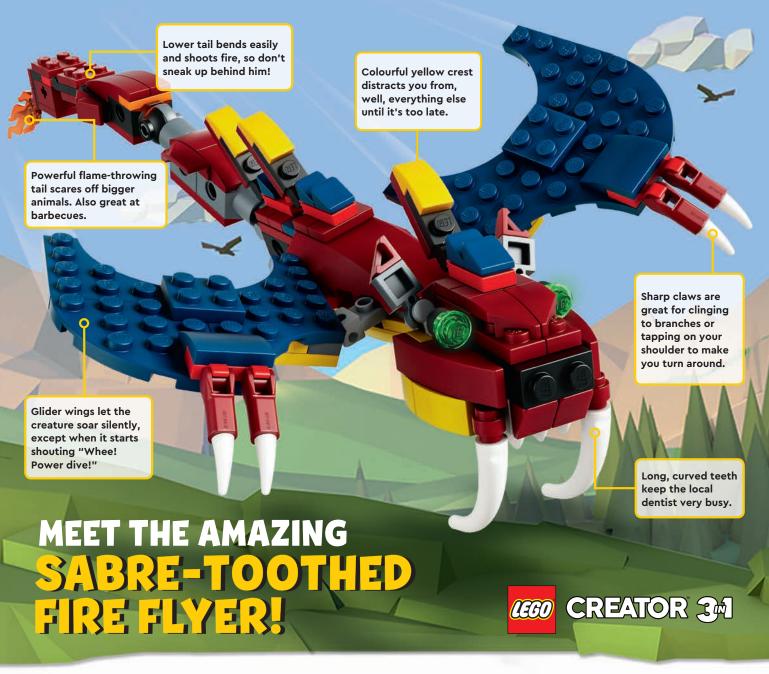

SPENCER

We took three models – the Sneaky Scorpion, Sabre-Toothed Tiger and the Fire-Breathing Dragon and mashed them up together! What we got was a brand new creature that your parents wouldn't want flying around the house or hiding in your sock drawer. In other words ... it's awesome!

What would you make with these models? \_\_\_\_\_