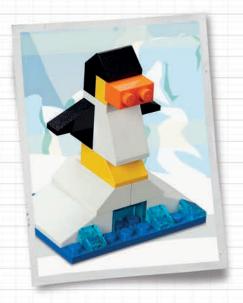

# **BUILD THESE AMAZING** BIRDS!

Add these colourful birds to your home decorations. You can build this penguin and toucan using pieces from your LEGO° collection. Don't worry about matching the colours. Use whatever colour bricks you like!