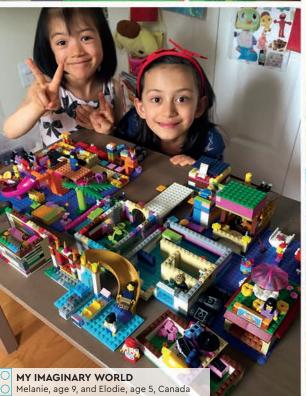

#### HI, MAX HERE!

KNIGHT'S CASTLE

Maebh, age 5,

Thanks to everybody who submitted their creation. We just wish we had room to show them all!

Ask a grown-up to go to **LEGO.com/life** and select **"Magazine"** to find out how you can send us a photo of your model. Rebuild LEGO\* models your own way or create something totally new!