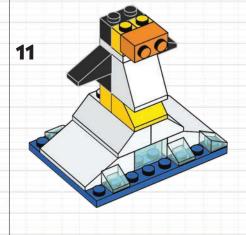

# **BUILD THESE AMAZING** BIRDS!

Add these colourful birds to your home decorations. You can build this penguin and toucan using pieces from your LEGO° collection. Don't worry about matching the colours. Use whatever colour bricks you like!