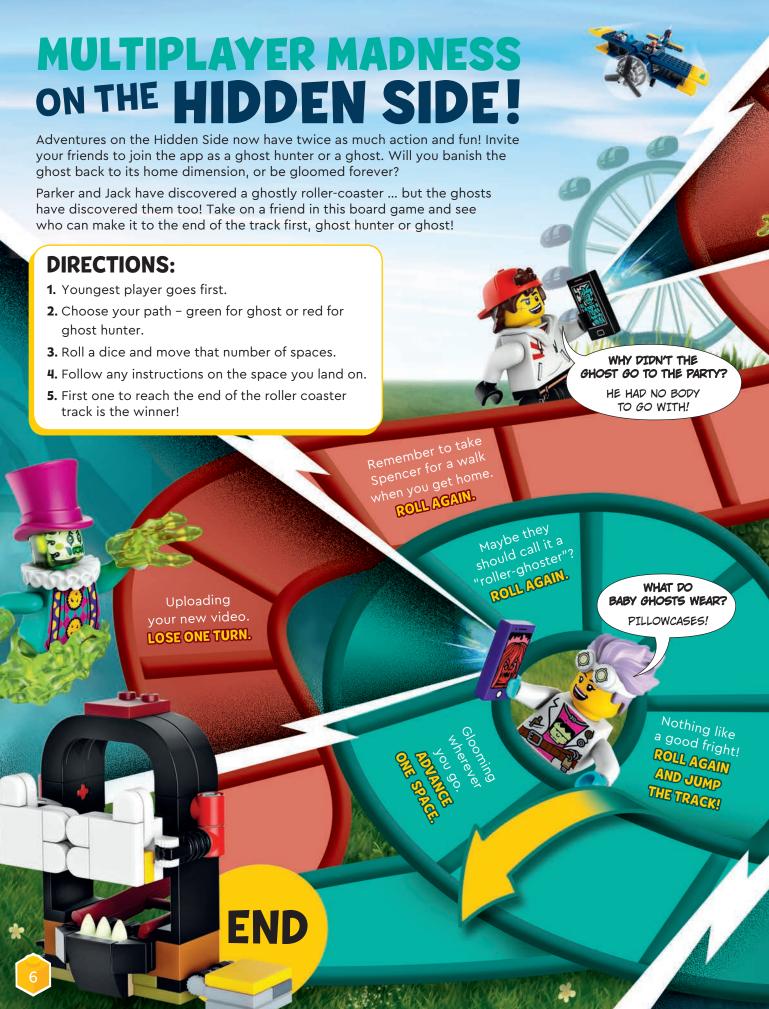

# HIDDEN SIDE SECRET FILES

We uncovered some of the mysteries of the town of Newbury, its ghosts and the young heroes trying to drive out the spirits and save the day. Read on... IF YOU DARE!

Why do ghosts ride lifts? To raise their spirits!

JACK

New to Newbury

- Loves making videos and ghost hunting
- Best friends with Parker
- · Sometimes gets distracted by vlogging while on a ahost-hunting mission

What kind of streets do ghosts live on?

 Used to be the school grounds-keeper and a stunt-man

 Died and came back as a ghost

 Now he can do the craziest, most dangerous stunts without ever getting hurt

**EL FUEGO** 

Why are ghosts like your mattress? They both wear sheets!

**PARKER** 

 Loves ghost hunting and is super good at it

- · Best friends with Jack
- Likes uncovering secrets and solving mysteries
- Very dedicated to her work

Why was the ghost such a bad liar? You could see right through him!

- · Invented the app Jack and Parker use to hunt ghosts
  - Skilled inventor
    - Drives a bus she calls "Sweet Sally"
      - Enjoys designing new vehicles

Need help? Answers can be found on page 27.

What kind of room will you never find in a ghost's house? A living room!

- Jack's ghost dog
- Moves back and forth between Sides as he chooses
  - · Will always show up if promised bacon