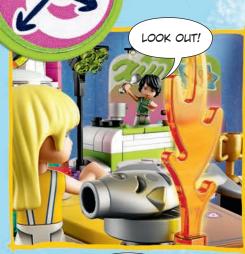

David was going a little more slowly to make sure he didn't make any big mistakes. He was still mixing his batter when Stephanie was already frying her fish!

She had moved onto making her frosting when David smelled something funny. Stephanie had forgotten to flip her fish over and it was starting to burn!

### "Look out!" he said. "Your fish!"

Stephanie saw the trouble right away and fixed it. "Wow," she said to herself. "He helped me even though we are competing against each other."

Later, David took his cake out of the oven and got ready to frost it. Stephanie knew if she didn't say anything, she would be sure to win. "But I don't want to win that way," she thought.