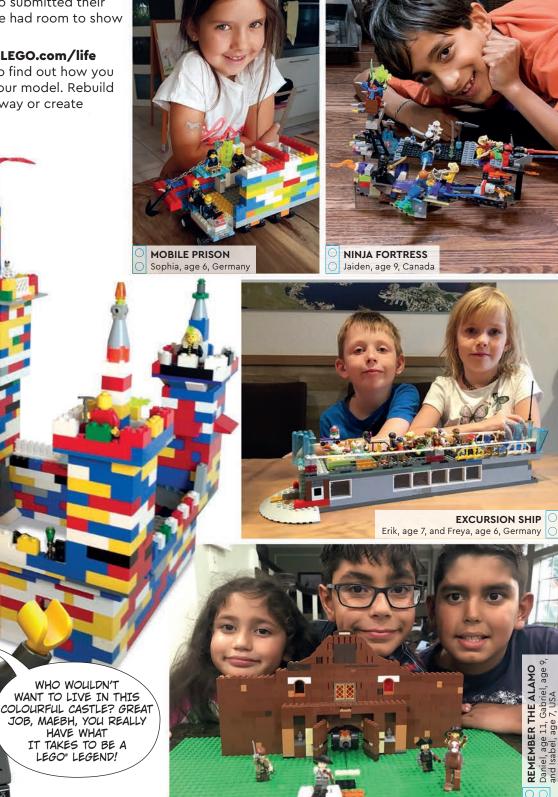

# Cool Creations

#### HI, MAX HERE!

KNIGHT'S CASTLE

Maebh, age 5,

Thanks to everybody who submitted their creation. We just wish we had room to show them all!

Ask a grown-up to go to **LEGO.com/life** and select **"Magazine"** to find out how you can send us a photo of your model. Rebuild LEGO\* models your own way or create something totally new!

**EAGLE** 

David, age 6, Germany