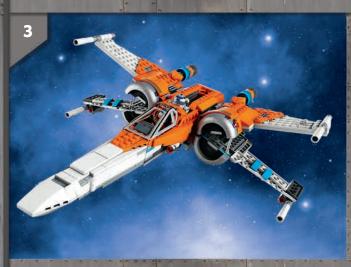

# TOO MANY STARFIGHTERS!

The First Order is trying to trick the Resistance by creating fake X-wing Starfighters™!
Two of the Starfighters on this page are real and the rest are part of the First Order deception.

Can you spot the two X-wings that are identical?