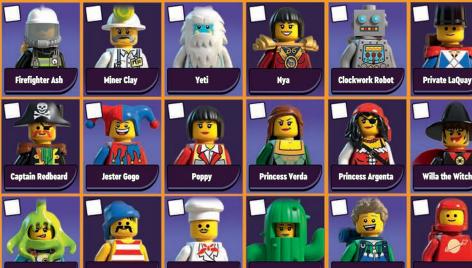

The LEGO® Legacy minifigures have an important mission, and we need YOU to choose which five minifigures are the best ones to carry it out.

Tick boxes for each minifigure

Tick boxes for each minitigure you choose for your team.

#### YOUR MISSION:

- Sail to a pirate island.
- Climb to the top of a snowy mountain.
- Cast magic spells to enter a secret cave.
- Slip past the guardian dragon by making him laugh.
- Put out the Eternal Fire inside.