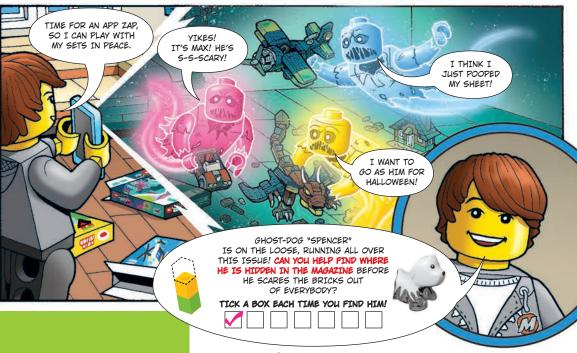

# HIDDEN SIDE SECRET FILES

We uncovered some of the mysteries of the town of Newbury, its ghosts and the young heroes trying to drive out the spirits and save the day. Read on... IF YOU DARE!

Why do ghosts ride lifts? To raise their spirits!

SPENCER

We took three models – the Sneaky Scorpion, Sabre-Toothed Tiger and the Fire-Breathing Dragon and mashed them up together! What we got was a brand new creature that your parents wouldn't want flying around the house or hiding in your sock drawer. In other words ... it's awesome!