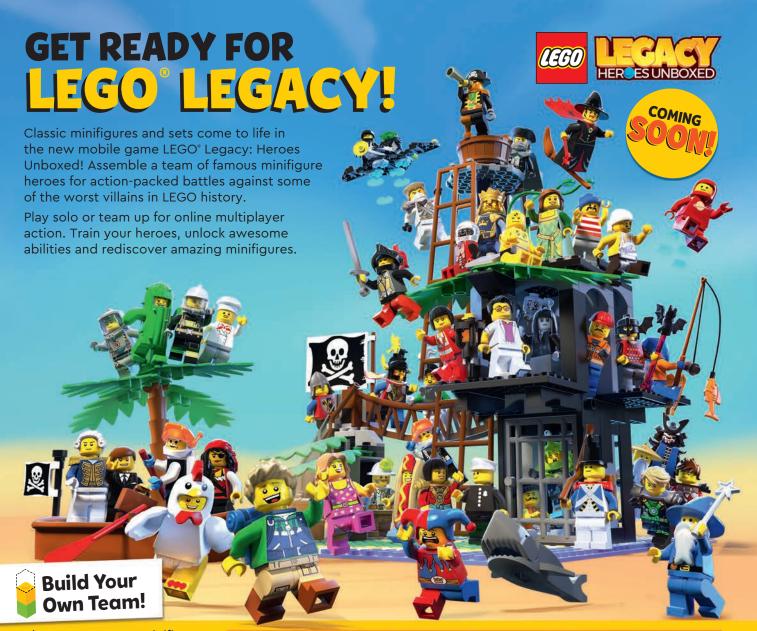

The LEGO® Legacy minifigures have an important mission, and we need YOU to choose which five minifigures are the best ones to carry it out.

Tick boxes for each minifigure

Tick boxes for each minitigure you choose for your team.

#### YOUR MISSION:

- Sail to a pirate island.
- Climb to the top of a snowy mountain.
- Cast magic spells to enter a secret cave.
- Slip past the guardian dragon by making him laugh.
- Put out the Eternal Fire inside.











©2020 Gameloft. TM & ©2020 The LEGO Group. All Rights Reserved. Apple and the Apple logo are trademarks of Apple Inc., registered in the U.S. and other countries. App Store is a service mark of Apple Inc., registered in the U.S. and other countries. Google Play and the Google Play logo are trademarks of Google LLC. Microsoft, Windows a