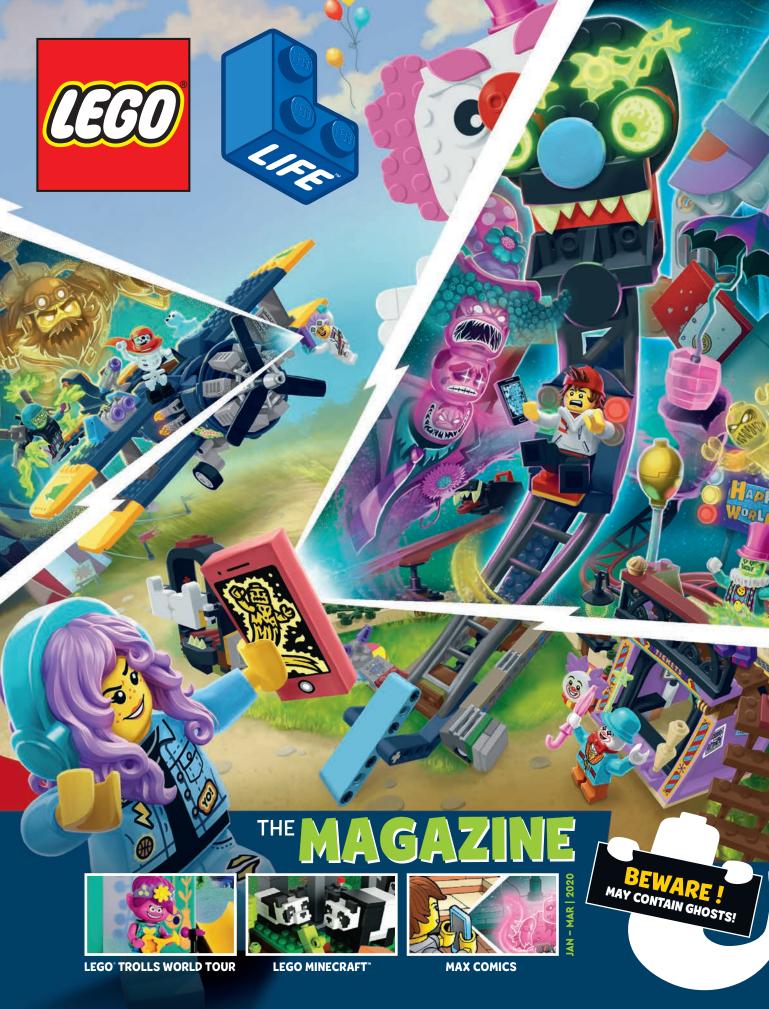

The LEGO® Legacy minifigures have an important mission, and we need YOU to choose which five minifigures are the best ones to carry it out.

Tick boxes for each minifigure

Tick boxes for each minitigure you choose for your team.

#### YOUR MISSION:

- Sail to a pirate island.
- Climb to the top of a snowy mountain.
- Cast magic spells to enter a secret cave.
- Slip past the guardian dragon by making him laugh.
- Put out the Eternal Fire inside.











©2020 Gameloft. TM & ©2020 The LEGO Group. All Rights Reserved. Apple and the Apple logo are trademarks of Apple Inc., registered in the U.S. and other countries. App Store is a service mark of Apple Inc., registered in the U.S. and other countries. Google Play and the Google Play logo are trademarks of Google LLC. Microsoft, Windows