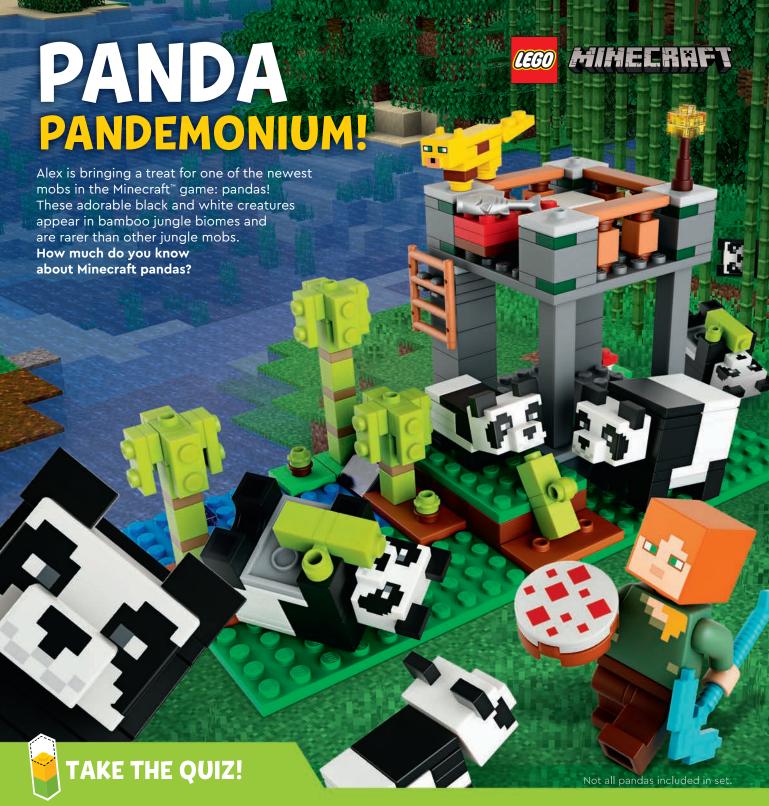

#### LEGO Life New Zealand

Suite 5.2, 27 Gillies Avenue Newmarket, Auckland, 1023 Freecall 0800 480 381

- **1.** Pandas will follow anyone who is carrying:
  - **A.** A shovel
  - **B.** Lava
  - C. Bamboo
  - **D.** Melons
- 2. Which of these is a favourite food of pandas in Minecraft™?
  - **A.** Pumpkins
  - B. Sugar cane
  - C. Cactus
  - D. Cake

- **3.** Baby pandas sometimes make their parents jump by doing this:
  - A. Sneezing
  - B. Roaring
  - C. Sleeping
  - **D.** Rolling around
- **4.** The slowest land mob in Minecraft is:
  - A. Normal pandas
  - **B.** Playful pandas
  - C. Worried pandas
  - **D.** Lazy pandas