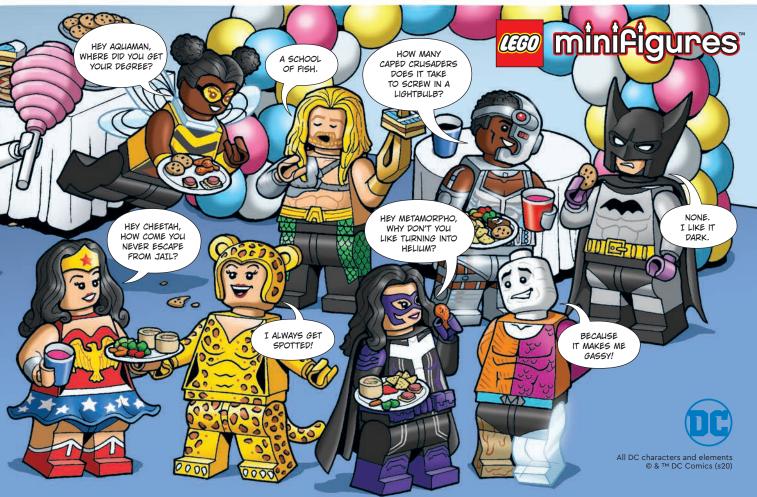

The LEGO® Legacy minifigures have an important mission, and we need YOU to choose which five minifigures are the best ones to carry it out.

Tick boxes for each minifigure

Tick boxes for each minitigure you choose for your team.