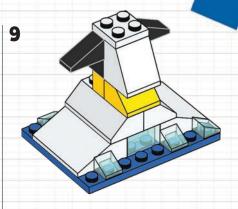

# **BUILD THESE AMAZING** BIRDS!

Add these colourful birds to your home decorations. You can build this penguin and toucan using pieces from your LEGO° collection. Don't worry about matching the colours. Use whatever colour bricks you like!