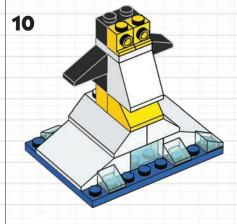

# **BUILD THESE AMAZING** BIRDS!

Add these colourful birds to your home decorations. You can build this penguin and toucan using pieces from your LEGO° collection. Don't worry about matching the colours. Use whatever colour bricks you like!