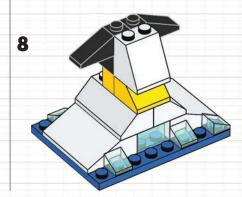

# **BUILD THESE AMAZING** BIRDS!

Add these colourful birds to your home decorations. You can build this penguin and toucan using pieces from your LEGO° collection. Don't worry about matching the colours. Use whatever colour bricks you like!