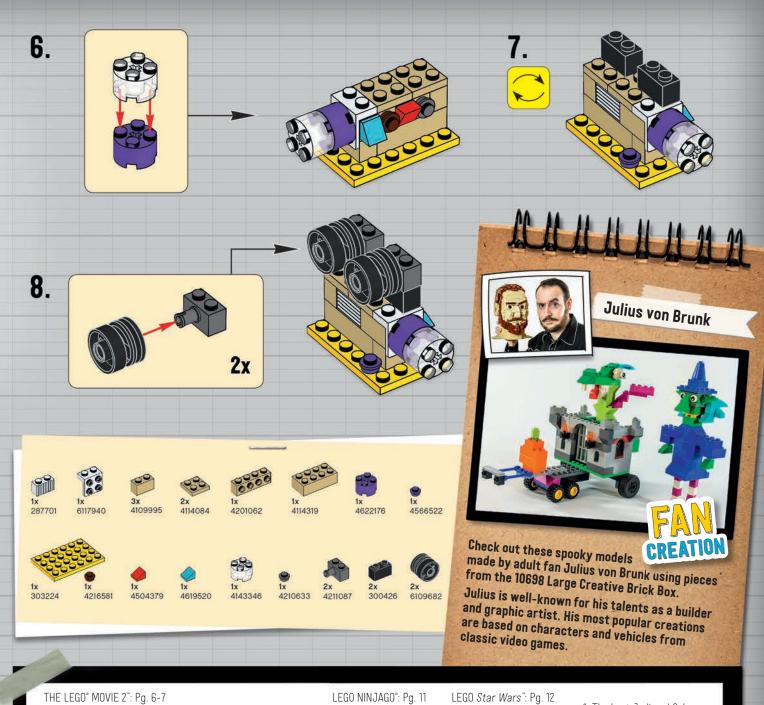

### Build a movie projector for your very own cinema!

You can build this incredible model using LEGO° set 10698 Large Creative Brick Box or pieces from your own LEGO brick collection. Then invite your favourite minifigures to a movie show!

3.

5.

THE LEGO<sup>®</sup> MOVIE 2<sup>™</sup>: Pg. 6-7