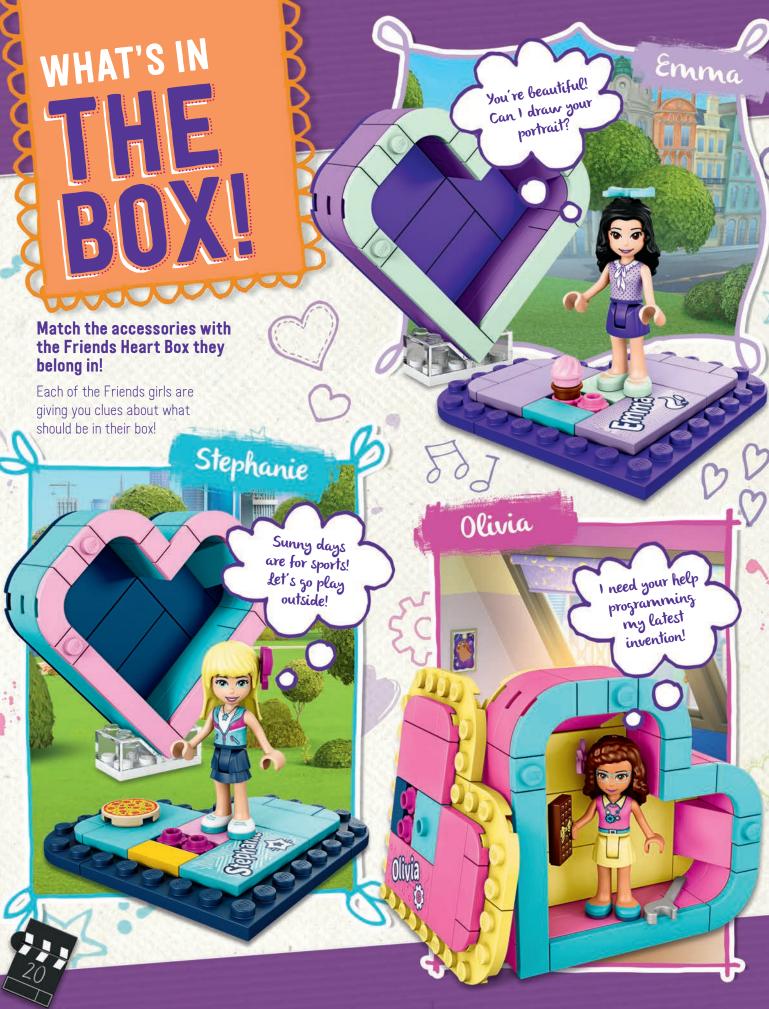

# WHAT'S IN Your Heart?

Which items would you pick for your Heart Box? Circle five accessories that represent you!

LIGHTS, CAMERA

1.

4.

2

1.

2.

#### LEGO Friends: Pg. 20-21