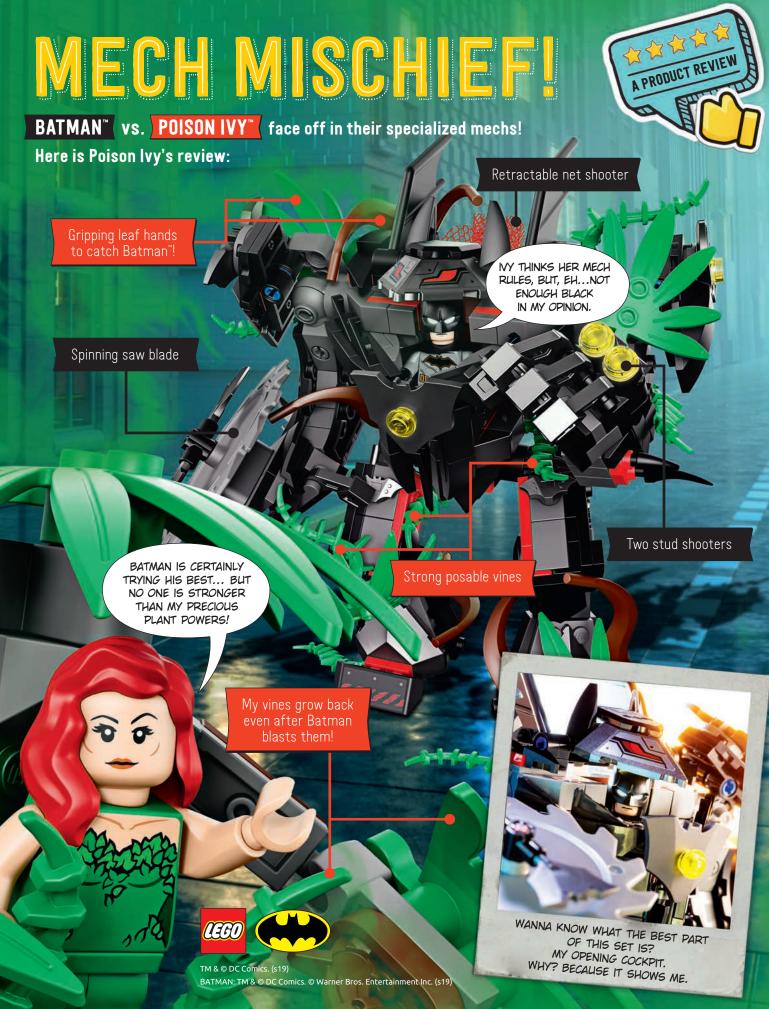

# THE EARTH DRILLER STRIK

From out of the past thunders Cole's Earth Driller, a new version of the popular LEGO® NINJAGO® model from Season 2! Able to tunnel through mountainsides, the Earth Driller helped save the day when the ninja challenged the fierce Stone Warriors!