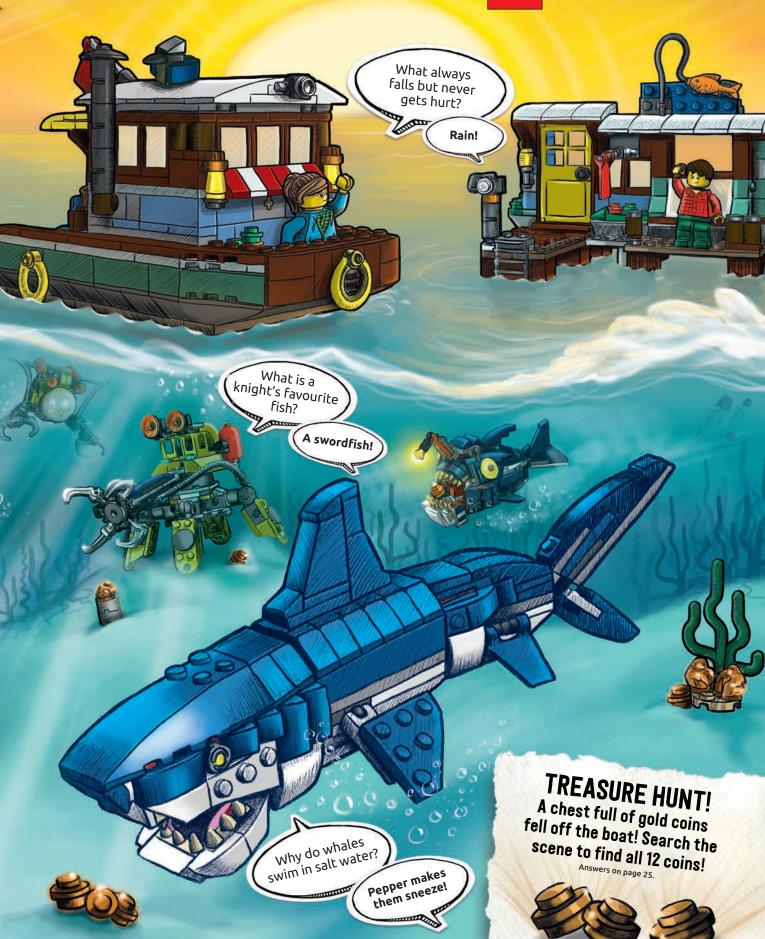

# LEGO® MINECRAFT" AAARRRGH-QUATIC ADVENTURE!

Go fishing

Explore mysterious island Catch a fish

Meet dolphin

Meet turtle

Find a

map

Welcome to the Ocean Biome! Follow the flowchart below to see how your adventure begins and ends! Good luck, matey!

You've arrived at the Ocean Biome! Choose 1 of the 3 starting points below

START

Build a boat

OR

Drink a waterbreathing potion

OR

Go for a swim

Use compass to find buried treasure

Feed

parrot

Feed dolphin raw fish

Discover turtle eggs

Meet

parrot