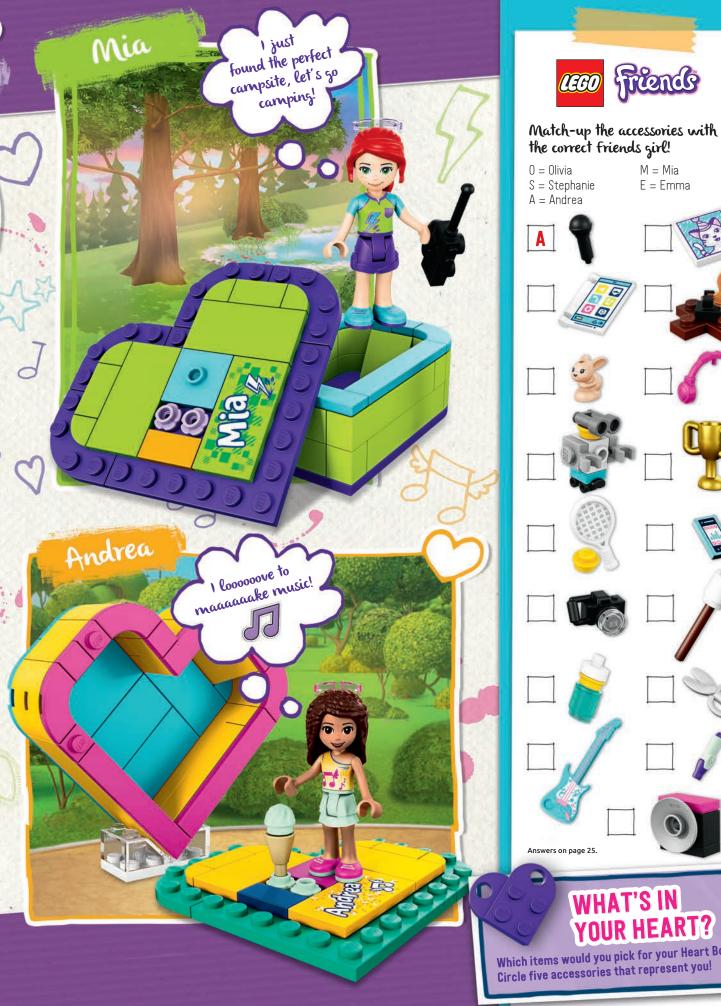

# WHAT'S IN Your Heart?

Which items would you pick for your Heart Box? Circle five accessories that represent you!

LIGHTS, CAMERA

1.

4.

2

1.

2.

#### LEGO Friends: Pg. 20-21