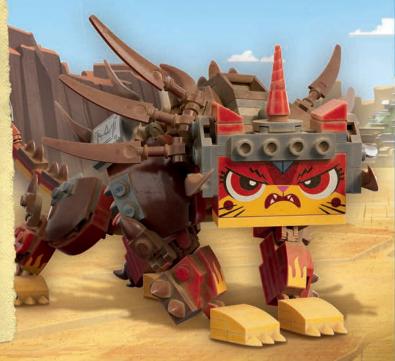

# STUNT POWER What's that tearing through rough terrain on its wide tracks? It's going backwards, forwards, spinning and... popping a wheelie? It's the new Remote-Controlled

Technic Stunt Racer, created by LEGO® designers with "wow" in mind.

Although wheelies look awesome, they can be dangerous. Don't try to do one without lots of training and practice - unless it's with the Technic<sup>®</sup> Stunt Racer!

Two Technic<sup>®</sup> Stunt Racers challenge each other in a game of Car Soccer! Which can drive the ball into the other's goal? It's all-out action in this exciting video in the #Technic group in the LEGO® Life app!