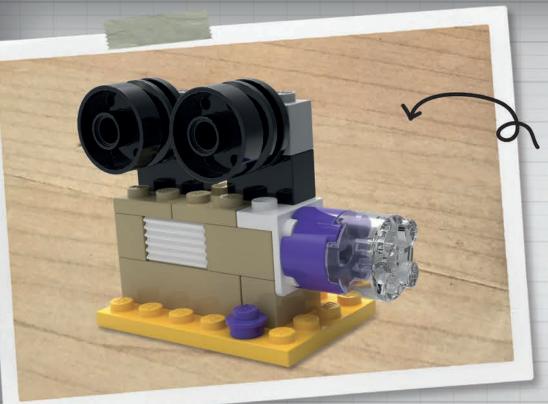

### Build a movie projector for your very own cinema!

You can build this incredible model using LEGO° set 10698 Large Creative Brick Box or pieces from your own LEGO brick collection. Then invite your favourite minifigures to a movie show!

#### Break the Unikitty<sup>™</sup> Code!: Ultrakatty Emmet's Rescue Rocket: 1. Ice Cream 4. Lamp 2. Laser Gun 5. Megaphone 3. Plant