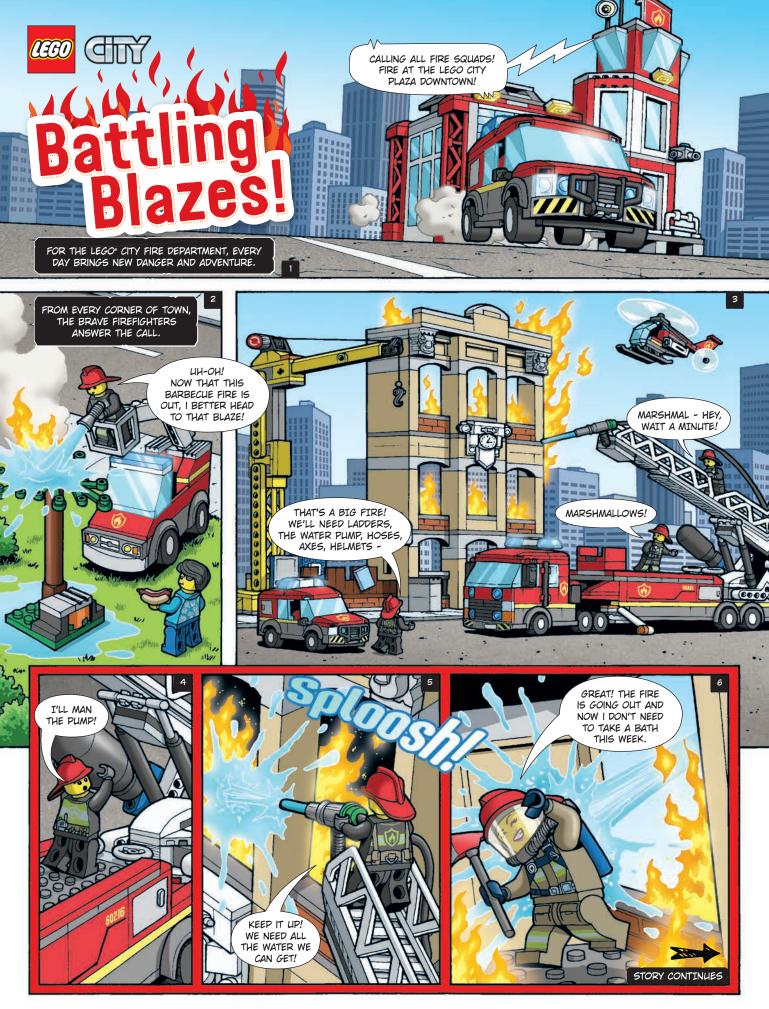

ters in this picture.** We even started it for you!

D

ENH

R

B

S

E

0

ER

🕤 Main Course 👡

📀 Desserts 🔊

🗢 Drinks 👡



### Help Ariel solve this dolphin puzzle!

Ariel is out for a fun ride on her dolphin carriage. Her finny friends have scrambled these words and asked her to fix them. All of the words have something to do with dolphins. To help you out, we provided some hints! **Can you help her**?

н

- 1. EWBLOOHL B \_\_\_\_\_ (Hint : They use this to breathe)
- 3. DPO \_\_\_\_O \_\_\_\_ (Hint : Friends and family they travel with)
- 5. MISW \_\_\_\_\_ (Hint : They do this ALL day)

Answers on page 25.

### Tiana's Menu Mania!

Tiana would like your help designing the menu for her new restaurant.

Give it your own personal touch by adding what you would want to have on the menu.



#### Next issue of LEGO<sup>®</sup> Life Magazine out in April 2019!