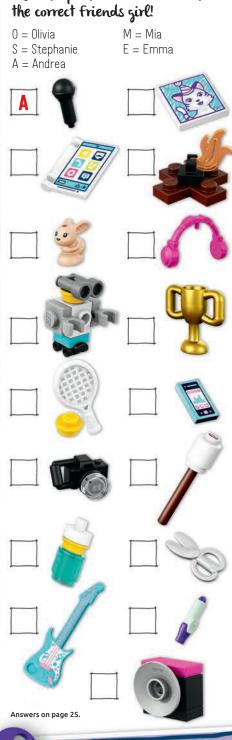

ne, I love it so much. I am a LEGO Star Wars fan. I build a lot. My favourite bounty hunters are IG-88 and Zuckuss. I have their minifigures.



l also built a huge ship named The Bounty of The Galaxy. I have enough bricks because I have 16,000,110,045 LEGO bricks.

Your friend, Abraham, US, age 6



The Bounty of The Galaxy





#### Check out these awesome models made by kids like you from all around the world!

Share what you've been building! Find out how you can send in your photo by going to **LEGO.com/life** and selecting 'Magazine'. It's easy and fun, and maybe your Cool Creation could appear in a future issue of the magazine!



Ultimate Grievous Mikolaj, age 9, Poland



























Monster Attack

CLIT! LET'S CHECK OUT THESE AWESOME CREATIONS!







00

0000









# WHAT'S IN Your Heart?

Which items would you pick for your Heart Box? Circle five accessories that represent you!









LIGHTS, CAMERA

1.

4.

2

1.

2.



### Build a movie projector for your very own cinema!

You can build this incredible model using LEGO° set 10698 Large Creative Brick Box or pieces from your own LEGO brick collection. Then invite your favourite minifigures to a movie show!

3.

5.



THE LEGO<sup>®</sup> MOVIE 2<sup>™</sup>: Pg. 6-7



#### Break the Unikitty<sup>™</sup> Code!: Ultrakatty Emmet's Rescue Rocket: 1. Ice Cream 4. Lamp 2. Laser Gun 5. Megaphone 3. Plant

#### LEGO Friends: Pg. 20-21



#### LEGO NINJAGO°: Pg. 11

- 1. True 2. False 3. False
- 4. True
- 5. True

#### LEGO Creator 3-in-1: Pg. 22-23



#### 1. The Last Jedi and Solo

- 2. False
- 3. F