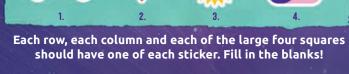

## BREAK THE UNIKITTY" CODE!

Unikitty" has morphed into her most ferocious form yet in THE LEGO® MOVIE 2"! Decode her new name below! **Circle every third letter to figure it out!** 

| к | R | U | Ν | н | L | S | D |
|---|---|---|---|---|---|---|---|
|   |   | В |   |   |   |   |   |
| Е | К | т | F | Α | L | н | т |
|   |   | т |   |   |   |   |   |