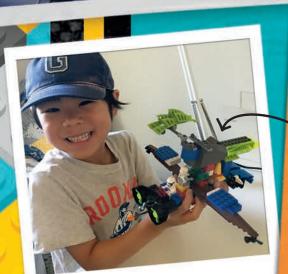

# EMMET'S Rescue Rocket!

LAMP

Emmet's Dream House rebuilds into a Rescue Rocket capable of flying into space! We asked **LEGO**<sup>®</sup> **Master Builder Mark Roe** to take pieces from this set and show us different ways they could be used. Take a look at these pictures and see if you can match them with the correct name.