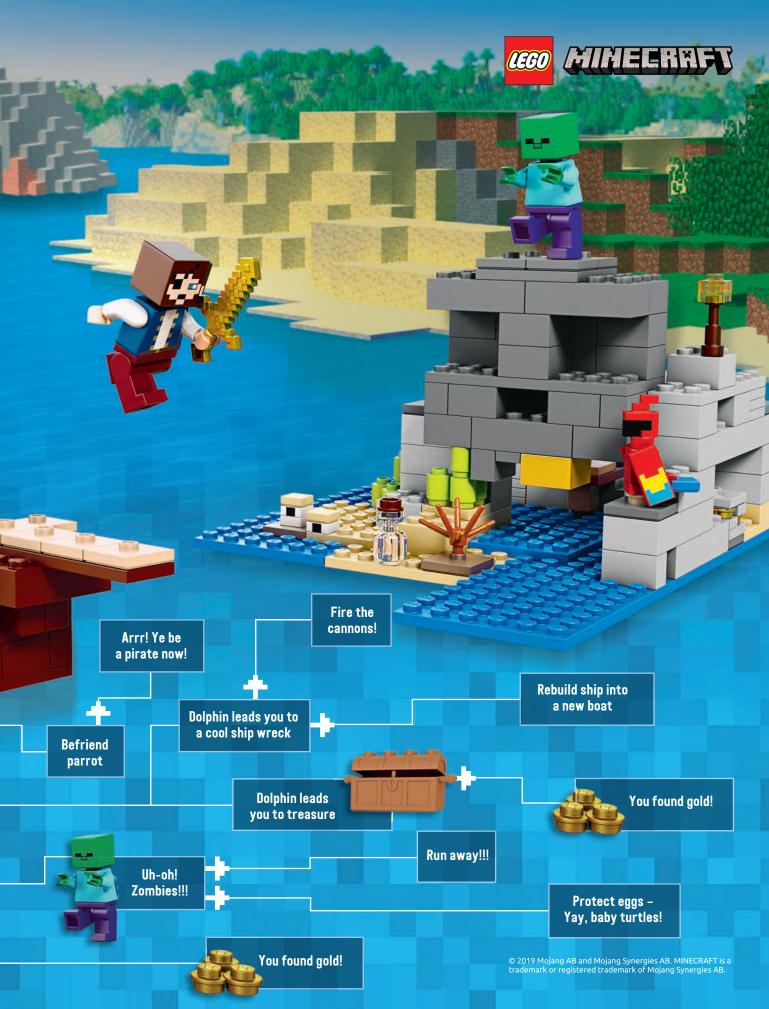

# LEGO® MINECRAFT" AAARRRGH-QUATIC ADVENTURE!

Go fishing

Explore mysterious island Catch a fish

Meet dolphin

Meet turtle

Find a

map

Welcome to the Ocean Biome! Follow the flowchart below to see how your adventure begins and ends! Good luck, matey!

You've arrived at the Ocean Biome! Choose 1 of the 3 starting points below

START

Build a boat

OR

Drink a waterbreathing potion

OR

Go for a swim

Use compass to find buried treasure

Feed

parrot

Feed dolphin raw fish

Discover turtle eggs

Meet

parrot