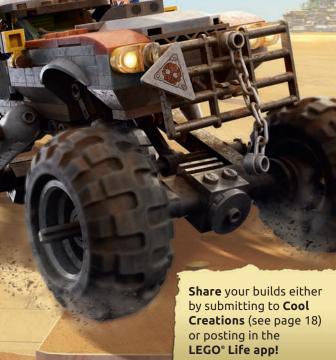

# EMMET'S Rescue Rocket!

LAMP

Emmet's Dream House rebuilds into a Rescue Rocket capable of flying into space! We asked **LEGO**<sup>®</sup> **Master Builder Mark Roe** to take pieces from this set and show us different ways they could be used. Take a look at these pictures and see if you can match them with the correct name.

**ICE CREAM** 

WHAT WOULD YOU BUILD? Try rebuilding a LEGO model into something else. You could even challenge a friend or family member to see who can do it faster!

THE LEGO® MOVIE 2<sup>TM</sup> © & TM Warner Bros. Ent. Inc. & The LEGO Group. LEGO, the LEGO logo, DUPLO, the Minifigure and the Brick and Knob configurations are trademarks and/or copyrights of the LEGO Group. © 2019 The LEGO Group. BATMAN and all related characters and elements © & TD Comics. All rights reserved. WB SHIELD: TM & © WBEI. (\$19)