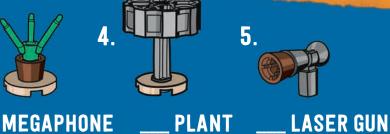

# EMMET'S Rescue Rocket!

LAMP

Emmet's Dream House rebuilds into a Rescue Rocket capable of flying into space! We asked **LEGO**<sup>®</sup> **Master Builder Mark Roe** to take pieces from this set and show us different ways they could be used. Take a look at these pictures and see if you can match them with the correct name.

**ICE CREAM** 

WHAT WOULD YOU BUILD? Try rebuilding a LEGO model into something else. You could even challenge a friend or family member to see who can do it faster!

THE LEGO® MOVIE 2<sup>TM</sup> © & TM Warner Bros. Ent. Inc. & The LEGO Group. LEGO, the LEGO logo, DUPLO, the Minifigure and the Brick and Knob configurations are trademarks and/or copyrights of the LEGO Group. © 2019 The LEGO Group. BATMAN and all related characters and elements © & TD Comics. All rights reserved. WB SHIELD: TM & © WBEI. (\$19)

#### Break the Unikitty<sup>™</sup> Code!: Ultrakatty Emmet's Rescue Rocket: 1. Ice Cream 4. Lamp 2. Laser Gun 5. Megaphone 3. Plant