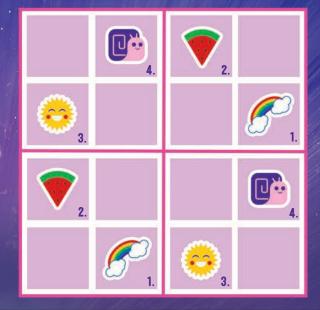

# SWEET MAYHEM SUDOKU!

6 6

Sweet Mayhem is piloting her Starship back to the Systar System, but she left this Sudoku puzzle behind for you to solve. Better hurry, before she comes back!

102