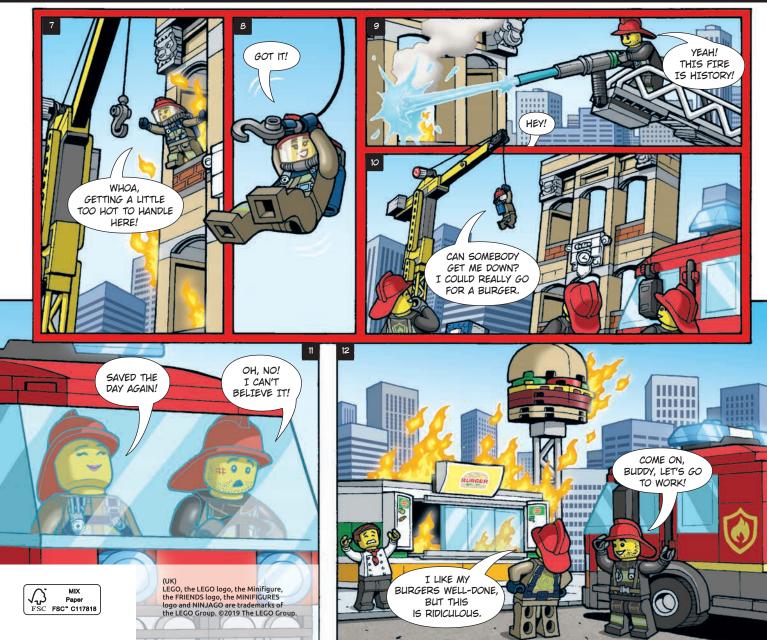

0

ER

🕤 Main Course 👡

📀 Desserts 🔊

🗢 Drinks 👡



### Help Ariel solve this dolphin puzzle!

Ariel is out for a fun ride on her dolphin carriage. Her finny friends have scrambled these words and asked her to fix them. All of the words have something to do with dolphins. To help you out, we provided some hints! **Can you help her**?

н

- 1. EWBLOOHL B \_\_\_\_\_ (Hint : They use this to breathe)
- 3. DPO \_\_\_\_O \_\_\_\_ (Hint : Friends and family they travel with)
- 5. MISW \_\_\_\_\_ (Hint : They do this ALL day)

Answers on page 25.

### Tiana's Menu Mania!

Tiana would like your help designing the menu for her new restaurant.

Give it your own personal touch by adding what you would want to have on the menu.



#### Next issue of LEGO<sup>®</sup> Life Magazine out in April 2019!