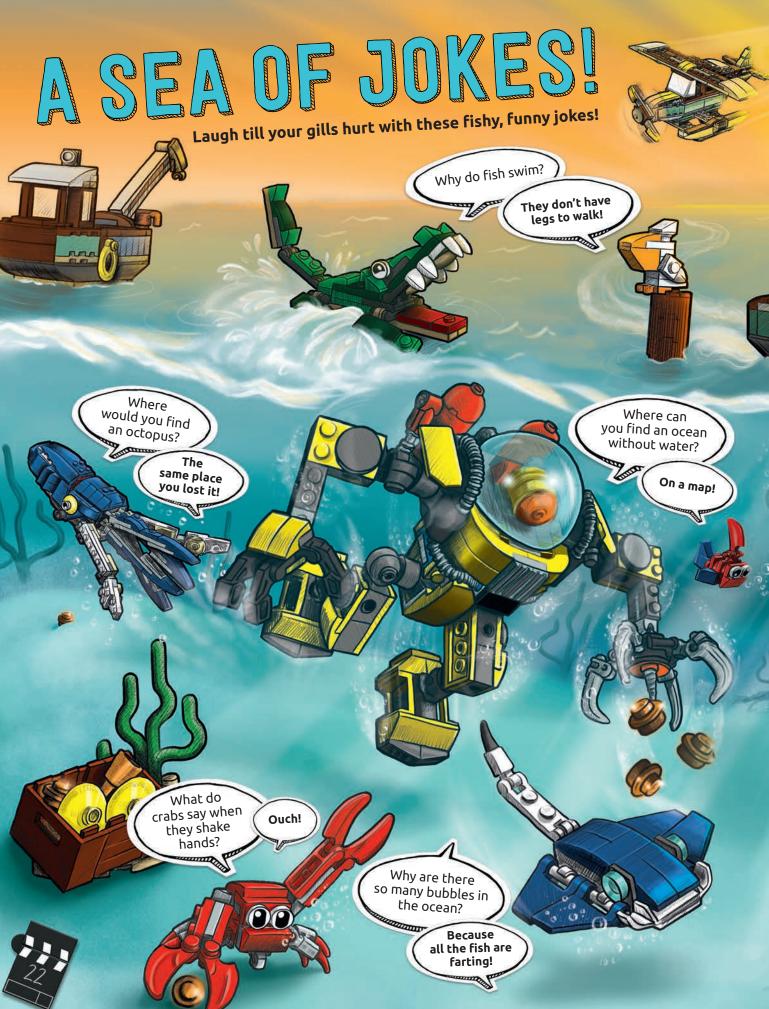

# LEGO® MINECRAFT" AAARRRGH-QUATIC ADVENTURE!

Go fishing

Explore mysterious island Catch a fish

Meet dolphin

Meet turtle

Find a

map

Welcome to the Ocean Biome! Follow the flowchart below to see how your adventure begins and ends! Good luck, matey!

You've arrived at the Ocean Biome! Choose 1 of the 3 starting points below

START

Build a boat

OR

Drink a waterbreathing potion

OR

Go for a swim

Use compass to find buried treasure

Feed

parrot

Feed dolphin raw fish

Discover turtle eggs

Meet

parrot