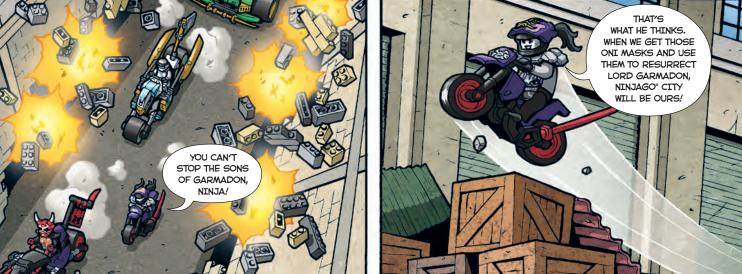

# HOW WOULD YOU JOIN THE BATTLE AND #BENINJA

If you had to challenge Lord Garmadon, which awesome fighting machine would you ride into battle? Or would you build your own?

When danger threatens NINJAGO® City, Jay, Lloyd and Kai rush to the rescue with their Lightning Jet, Fire Mech and Green Ninja Mech Dragon. These three ninja heroes are always ready to battle villains and save the day. So get ready, in case they need your help!