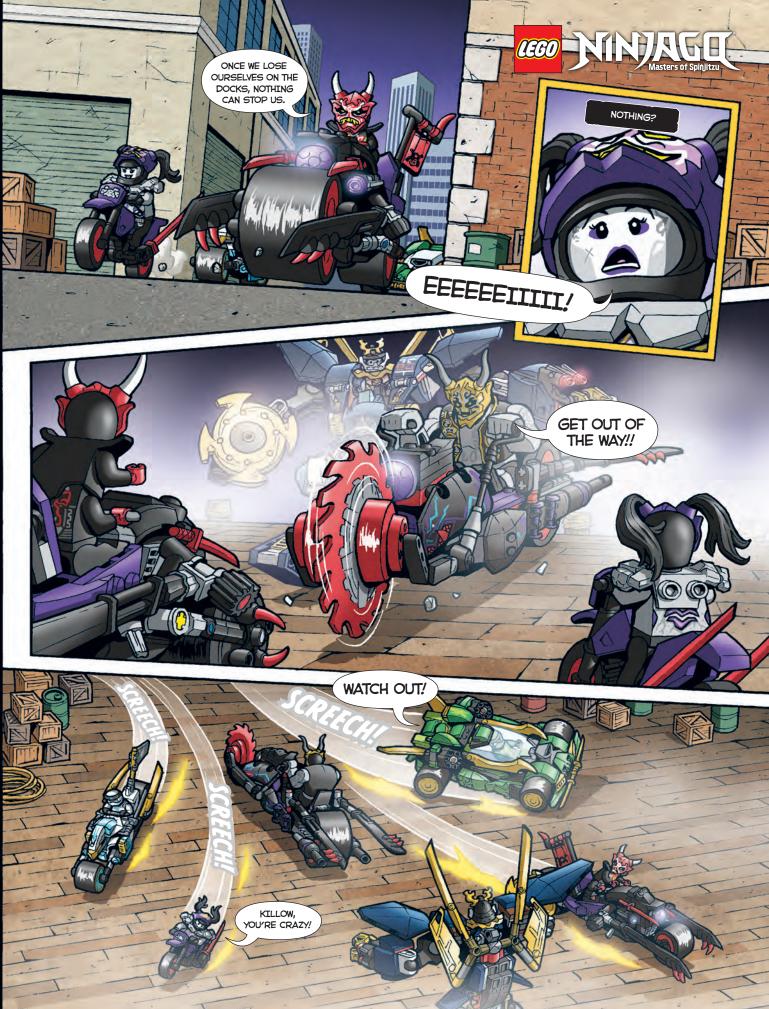

# COLE'S QUAKE MECH SCRAMBLE!

## UNSCRAMBLE THE LEGO® NINJAGO® MOVIE™ NAMES!

Cole was testing out his awesome Quake Mech, which turns shattering sound waves into a powerful weapon against the Shark Army. Unfortunately, he played his favorite tunes a little too loud and scrambled the names of some of his friends and enemies. Can you help him out by unscrambling them again?

> OLLDY HSRAK YRMA DNOAM

## THE LEGO" NOVIE" FUN FACTS

### FACT #1

There are a total of 3,463 unique bricks used in the movie.

## FACT #2

The biggest model in the film is THE LEGO® NINJAGO® MOVIE™ logo itself, which features 40,637 bricks.

### FACT #3

There is a total number of 315 characters in the film.

Answers on page 27.

























TRAPPED IN
THE PRIME
EMPIRE
VIDEO
GAME, THE
NINJA MUST
WIN THE
SPEEDWAY
FIVE-BILLION
RACE IF THEY
EVER HOPE
TO ESCAPE!





# DISCOVER NINJAGO SECRETS!

Excited about the new LEGO® NINJAGO® story? Want to know more? Use the NINJAGO language below to decode the message and discover amazing secrets!



MINJAGQ

1. Forbidden Spinjitzu was created by アティラナンシャの カメアシサン 2. The Scroll of Forbidden Spinjitzu can increase the user's power to the extreme, but also イの入入心テキ ⇒白甘 ⇒入甘X介白甘入同心で 3. Aspheera wants revenge on \_ **る甘介甘丫で甘入** 4. Aspheera was imprisoned for a thousand years in a ティスメルド哀 **夏甘『甘人士 四子 夏川川山 5.** Her prison was located deep in the \_\_\_\_ of Spinjitzu. トゾカラシメビロホ **6.** The ninja's headquarters is the \_\_

LANGUAGE

Check out the answers on page 26





# HOW WOULD Y