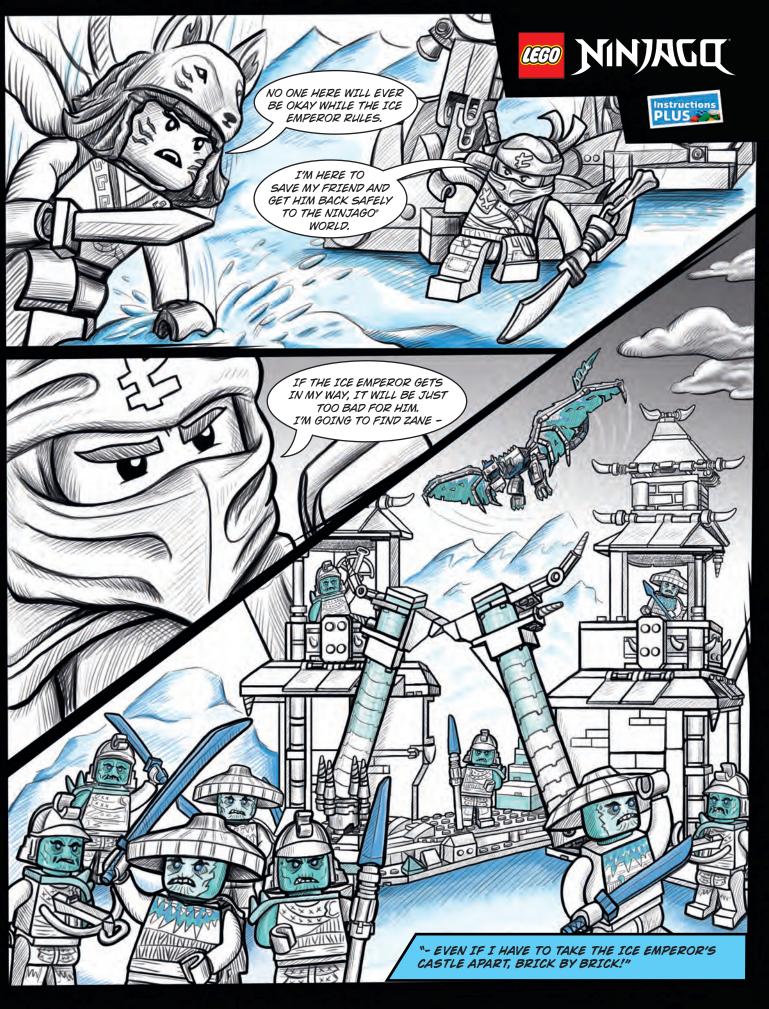

# DISCOVER NINJAGO SECRETS!

Excited about the new LEGO® NINJAGO® story? Want to know more? Use the NINJAGO language below to decode the message and discover amazing secrets!

MINJAGQ

1. Forbidden Spinjitzu was created by アティラナンシャの カメアシサン 2. The Scroll of Forbidden Spinjitzu can increase the user's power to the extreme, but also イの入入心テキ ⇒白甘 ⇒入甘X介白甘入同心で 3. Aspheera wants revenge on \_ **る甘介甘丫で甘入** 4. Aspheera was imprisoned for a thousand years in a ティスメルド哀 **夏甘『甘人士 四子 夏川川山 5.** Her prison was located deep in the \_\_\_\_ of Spinjitzu. トゾカラシメビロホ **6.** The ninja's headquarters is the \_\_

LANGUAGE

Check out the answers on page 26