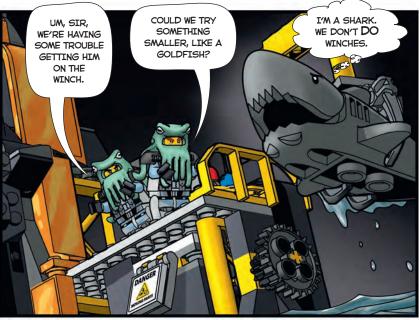

WB SHIELD: TM & © WBEI

GARMADON'S SECRET VOLCANO LAIR... NORMALLY, IT'S PRETTY QUIET THERE ON A TUESDAY.

WAIT A SECOND, IS THAT A SHARK ON TOP OF A FLYING SHELL?

© & TM 2017 Warner Bros. Ent. All rights reserved.