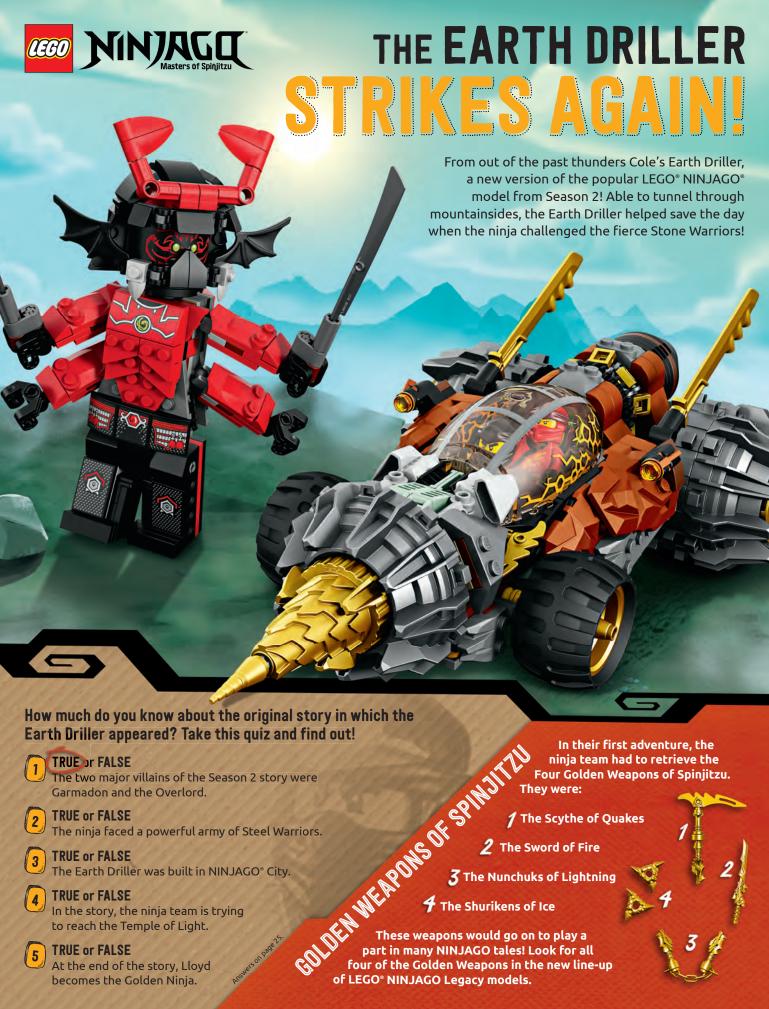

# COLE'S QUAKE MECH SCRAMBLE!

## UNSCRAMBLE THE LEGO® NINJAGO® MOVIE™ NAMES!

Cole was testing out his awesome Quake Mech, which turns shattering sound waves into a powerful weapon against the Shark Army. Unfortunately, he played his favorite tunes a little too loud and scrambled the names of some of his friends and enemies. Can you help him out by unscrambling them again?

> OLLDY HSRAK YRMA DNOAM