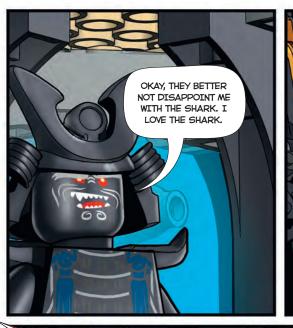

WB SHIELD: TM & © WBEI

GARMADON'S SECRET VOLCANO LAIR... NORMALLY, IT'S PRETTY QUIET THERE ON A TUESDAY.

WAIT A SECOND, IS THAT A SHARK ON TOP OF A FLYING SHELL?

© & TM 2017 Warner Bros. Ent. All rights reserved.