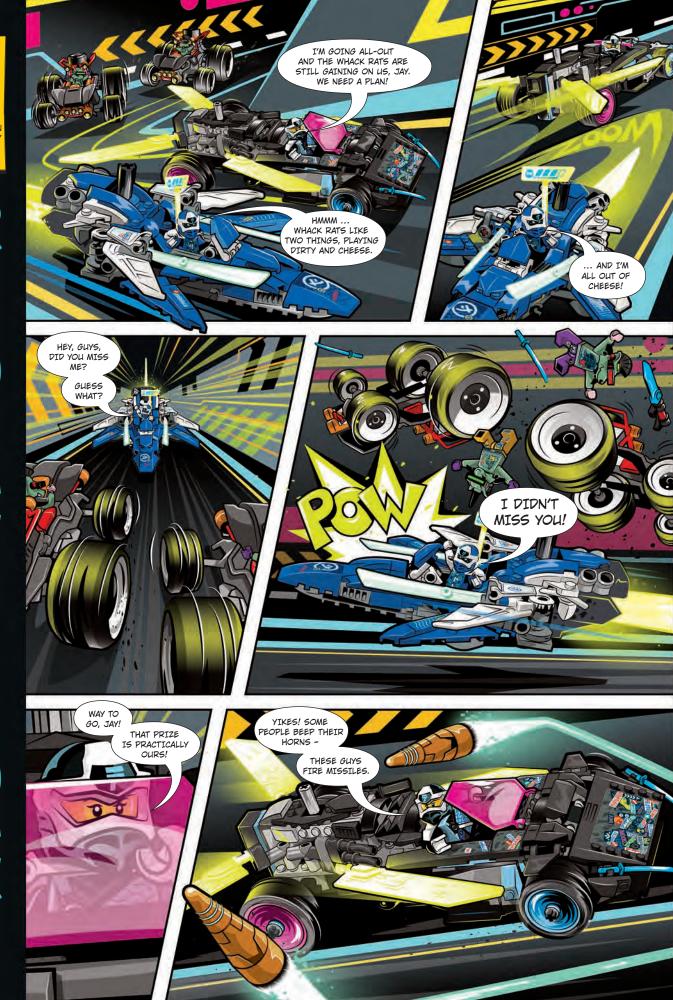

### FACT #3

There is a total number of 315 characters in the film.

Answers on page 27.

TRAPPED IN
THE PRIME
EMPIRE
VIDEO
GAME, THE
NINJA MUST
WIN THE
SPEEDWAY
FIVE-BILLION
RACE IF THEY
EVER HOPE
TO ESCAPE!