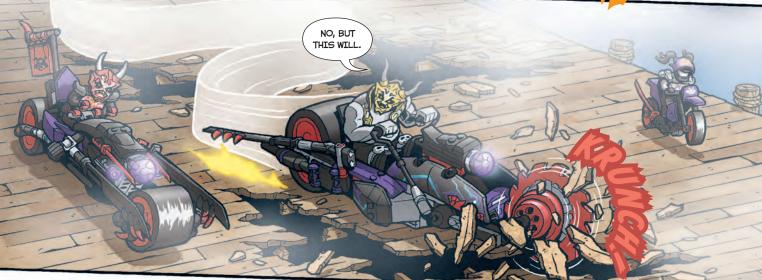

# COLE'S QUAKE MECH SCRAMBLE!

## UNSCRAMBLE THE LEGO® NINJAGO® MOVIE™ NAMES!

Cole was testing out his awesome Quake Mech, which turns shattering sound waves into a powerful weapon against the Shark Army. Unfortunately, he played his favorite tunes a little too loud and scrambled the names of some of his friends and enemies. Can you help him out by unscrambling them again?

> OLLDY HSRAK YRMA DNOAM

## THE LEGO" NOVIE" FUN FACTS

### FACT #1

There are a total of 3,463 unique bricks used in the movie.

## FACT #2

The biggest model in the film is THE LEGO® NINJAGO® MOVIE™ logo itself, which features 40,637 bricks.

### FACT #3

There is a total number of 315 characters in the film.

Answers on page 27.

























TRAPPED IN
THE PRIME
EMPIRE
VIDEO
GAME, THE
NINJA MUST
WIN THE
SPEEDWAY
FIVE-BILLION
RACE IF THEY
EVER HOPE
TO ESCAPE!





# DISCOVER NINJAGO SECRETS!

Excited about the new LEGO® NINJAGO® story? Want to know more? Use the NINJAGO language below to decode the message and discover amazing secrets!



MINJAGQ

1. Forbidden Spinjitzu was created by アティラナンシャの カメアシサン 2. The Scroll of Forbidden Spinjitzu can increase the user's power to the extreme, but also イの入入心テキ ⇒白甘 ⇒入甘X介白甘入同心で 3. Aspheera wants revenge on \_ **る甘介甘丫で甘入** 4. Aspheera was imprisoned for a thousand years in a ティスメルド哀 **夏甘『甘人士 四子 夏川川山 5.** Her prison was located deep in the \_\_\_\_ of Spinjitzu. トゾカラシメビロホ **6.** The ninja's headquarters is the \_\_

LANGUAGE

Check out the answers on page 26





# HOW WOULD YOU J