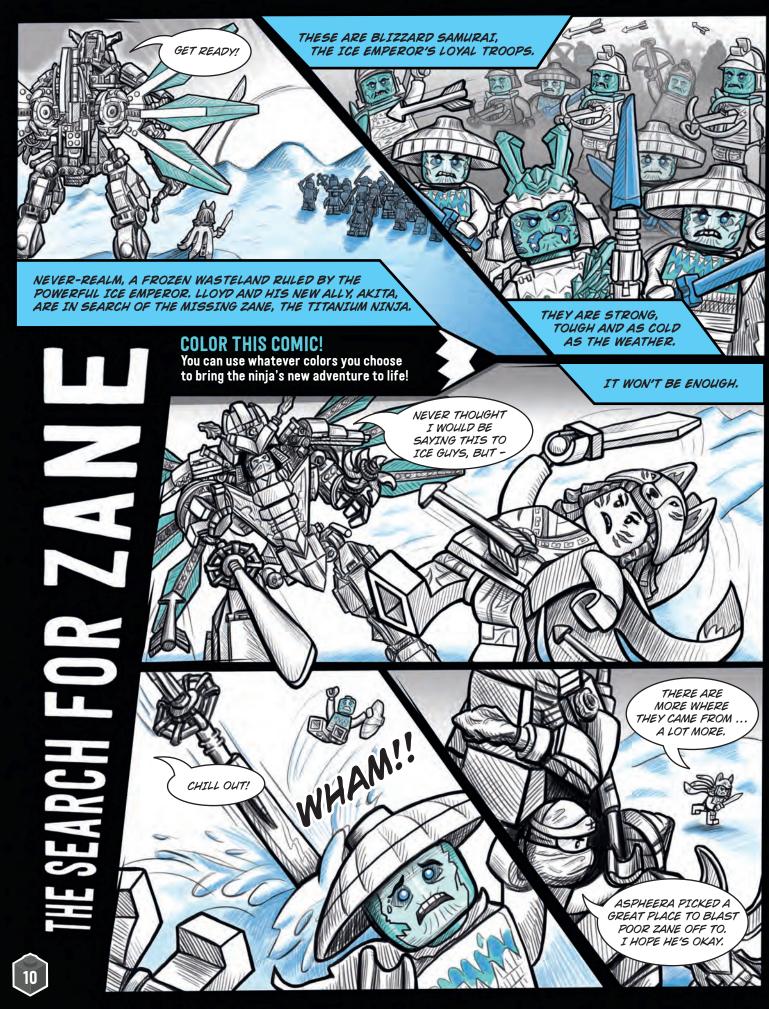

# DISCOVER NINJAGO SECRETS!

Excited about the new LEGO® NINJAGO® story? Want to know more? Use the NINJAGO language below to decode the message and discover amazing secrets!

MINJAGQ

1. Forbidden Spinjitzu was created by アティラナンシャの カメアシサン 2. The Scroll of Forbidden Spinjitzu can increase the user's power to the extreme, but also イの入入心テキ ⇒白甘 ⇒入甘X介白甘入同心で 3. Aspheera wants revenge on \_ **る甘介甘丫で甘入** 4. Aspheera was imprisoned for a thousand years in a ティスメルド哀 **夏甘『甘人士 四子 夏川川山 5.** Her prison was located deep in the \_\_\_\_ of Spinjitzu. トゾカラシメビロホ **6.** The ninja's headquarters is the \_\_

LANGUAGE

Check out the answers on page 26