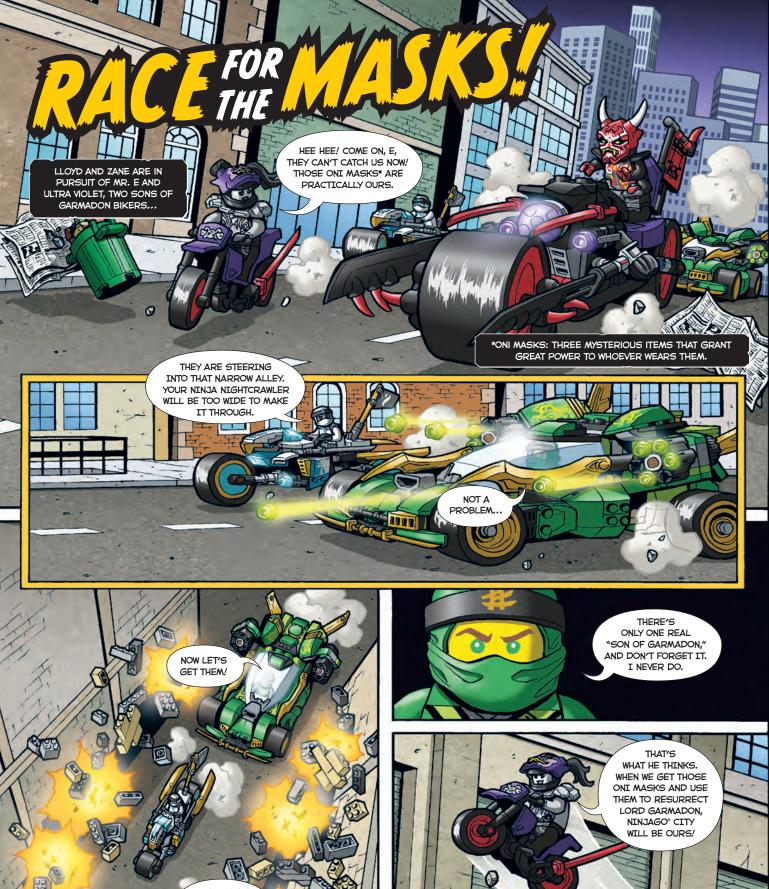

# HOW WOULD YOU JOIN THE BATTLE AND #BENINJA

If you had to challenge Lord Garmadon, which awesome fighting machine would you ride into battle? Or would you build your own?

When danger threatens NINJAGO® City, Jay, Lloyd and Kai rush to the rescue with their Lightning Jet, Fire Mech and Green Ninja Mech Dragon. These three ninja heroes are always ready to battle villains and save the day. So get ready, in case they need your help!