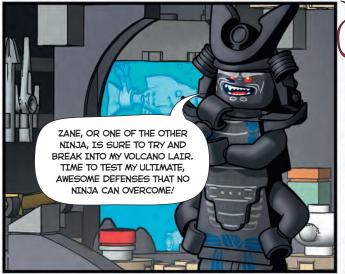

WB SHIELD: TM & © WBEI

GARMADON'S SECRET VOLCANO LAIR... NORMALLY, IT'S PRETTY QUIET THERE ON A TUESDAY.

WAIT A SECOND, IS THAT A SHARK ON TOP OF A FLYING SHELL?

© & TM 2017 Warner Bros. Ent. All rights reserved.