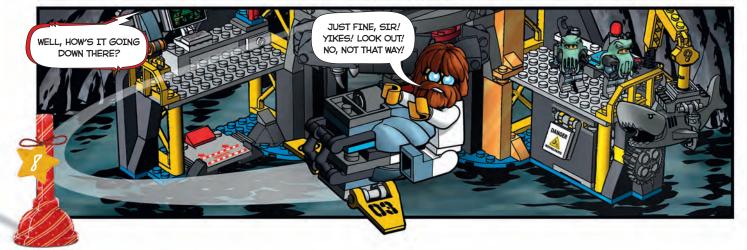

WB SHIELD: TM & © WBEI

GARMADON'S SECRET VOLCANO LAIR... NORMALLY, IT'S PRETTY QUIET THERE ON A TUESDAY.

WAIT A SECOND, IS THAT A SHARK ON TOP OF A FLYING SHELL?

© & TM 2017 Warner Bros. Ent. All rights reserved.