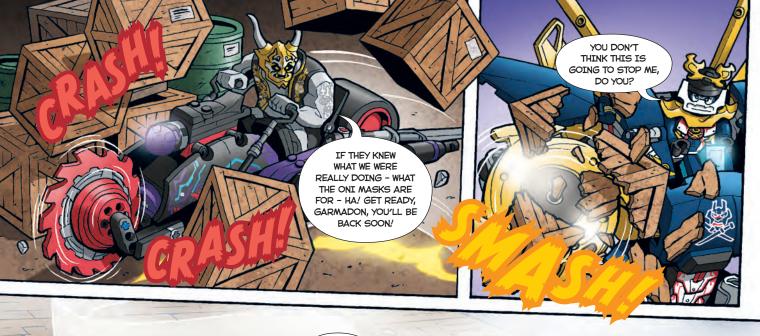

# COLE'S QUAKE MECH SCRAMBLE!

## UNSCRAMBLE THE LEGO® NINJAGO® MOVIE™ NAMES!

Cole was testing out his awesome Quake Mech, which turns shattering sound waves into a powerful weapon against the Shark Army. Unfortunately, he played his favorite tunes a little too loud and scrambled the names of some of his friends and enemies. Can you help him out by unscrambling them again?

> OLLDY HSRAK YRMA DNOAM

## THE LEGO" NOVIE" FUN FACTS

### FACT #1

There are a total of 3,463 unique bricks used in the movie.

## FACT #2

The biggest model in the film is THE LEGO® NINJAGO® MOVIE™ logo itself, which features 40,637 bricks.

### FACT #3

There is a total number of 315 characters in the film.

Answers on page 27.

























TRAPPED IN
THE PRIME
EMPIRE
VIDEO
GAME, THE
NINJA MUST
WIN THE
SPEEDWAY
FIVE-BILLION
RACE IF THEY
EVER HOPE
TO ESCAPE!





# DISCOVER NINJAGO SECRETS!

Excited about the new LEGO® NINJAGO® story? Want to know more? Use the NINJAGO language below to decode the message and discover amazing secrets!



MINJAGQ

1. Forbidden Spinjitzu was created by アティラナンシャの カメアシサン 2. The Scroll of Forbidden Spinjitzu can increase the user's power to the extreme, but also イの入入心テキ ⇒白甘 ⇒入甘X介白甘入同心で 3. Aspheera wants revenge on \_ **る甘介甘丫で甘入** 4. Aspheera was imprisoned for a thousand years in a ティスメルド哀 **夏甘『甘人士 四子 夏川川山 5.** Her prison was located deep in the \_\_\_\_ of Spinjitzu. トゾカラシメビロホ **6.** The ninja's headquarters is the \_\_

LANGUAGE

Check out the answers on page 26





# HOW WOULD YOU