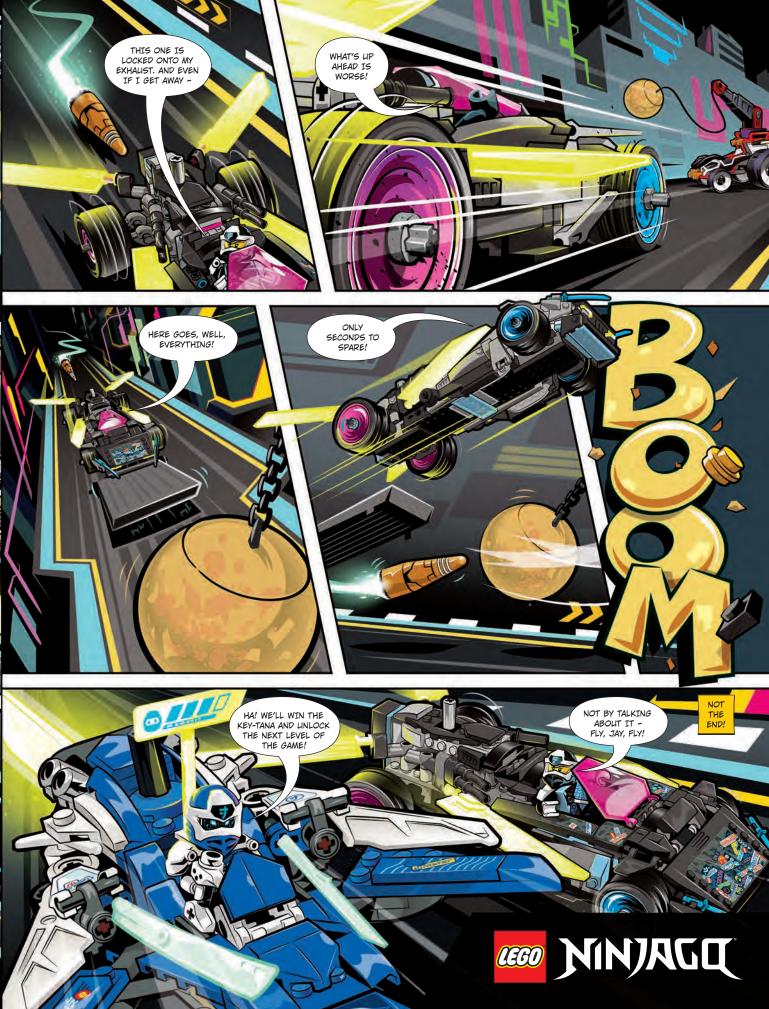

### FACT #3

There is a total number of 315 characters in the film.

Answers on page 27.

TRAPPED IN
THE PRIME
EMPIRE
VIDEO
GAME, THE
NINJA MUST
WIN THE
SPEEDWAY
FIVE-BILLION
RACE IF THEY
EVER HOPE
TO ESCAPE!