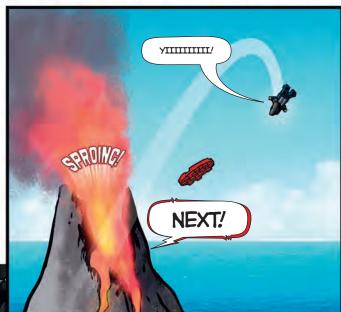

WB SHIELD: TM & © WBEI

GARMADON'S SECRET VOLCANO LAIR... NORMALLY, IT'S PRETTY QUIET THERE ON A TUESDAY.

WAIT A SECOND, IS THAT A SHARK ON TOP OF A FLYING SHELL?

© & TM 2017 Warner Bros. Ent. All rights reserved.