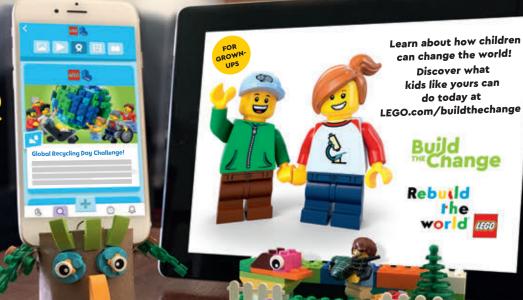

Share your device holder on the LEGO" Life app to celebrate Global Recycling Day! #BuildTheChange

#### **DID YOU KNOW?**

**Global Recycling Day is March 18!** Sustainable packaging will replace existing bags in all LEGO sets by the end of 2025 as part of our commitment to helping the environment.