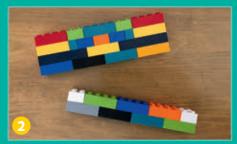

### Make Your own DEVICE HOLDER

Tablet and phone holders are great to use while you are watching your favorite music videos, or even when making one of your own! Give your hands a rest with this awesome creation.

#### Brick-Built Tablet Holder

Create a tablet holder using pieces from your LEGO' collection and the steps below.

Start with a small baseplate and some square and rectangular bricks. The size of the baseplate you'll need will depend on whether you have a big or small tablet.

Build two walls, each the length of the baseplate. The first wall should be two LEGO bricks high. The second wall four LEGO bricks high. Use whatever colors you like!

Attach the walls to the baseplate. You can adjust the angle in which the tablet will stand by moving the walls closer or further apart.

Get creative! Add some brick-built animals and other decorative elements to your build to add your own finishing touch. It'll look super fun!

Place your tablet in the holder, either in landscape or portrait position, then sit back and enjoy!