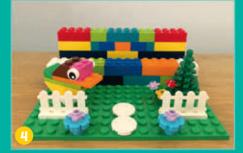

## DOT YOUR PARTY

It's time for a party! Use your imagination to make it a day everyone will remember. Let's get started!

Build a cupcake or cake topper and share it in the #DOTS group in the LEGO' Life app. Or send it to us as a Cool Creation (see page 20).

#### Create Your Own Invitation!

Make your own invitation by coloring in the pattern or using DOTS tiles! CREATE YOUR OWN DESIGNS

#### **Time to Decorate!**

Decorate this cupcake by making a pattern or number using DOTS tiles. (We designed a couple of examples to get you started.)