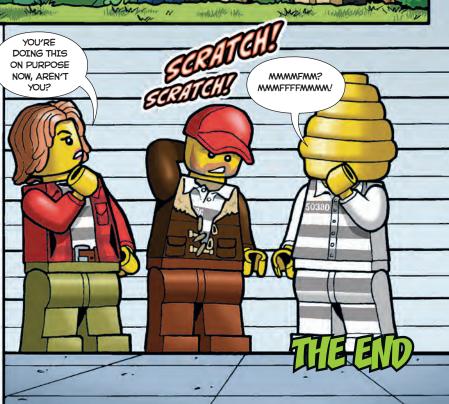

So check out what some of our other heroes are up to in this issue! ...and let me know if you see any crooks!

I WOULDN'T PET THAT IF I WERE YOU.

DO YOU HEAR SOMETHING BUZZING?

> CATCH THIS CROOK! He's hiding on another page in this magazine. See if you can find him!

NICE KITTY... GOOD KITTY... PRETTY KITTY.

MEORRROAR!

1ebruar

MEOW

Do you have kids aged 5-9 years old? Then this magazine is perfect for them. Older kids will love the LEGO Life app, available for free in the App Store and Google Play.