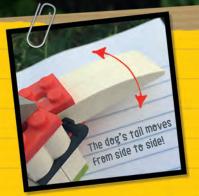

#### What does your unique dog look like?

If you could have any kind of dog, what would it be? Would it be big and playful, or tiny and tough? Using bricks from your collection, build your perfect pup! Give your dog a long tail, big ears, or even purple spots – it's up to you!

Go to the #Building Instructions group in the LEGO® Life app to get building instructions for the wagging dog build!