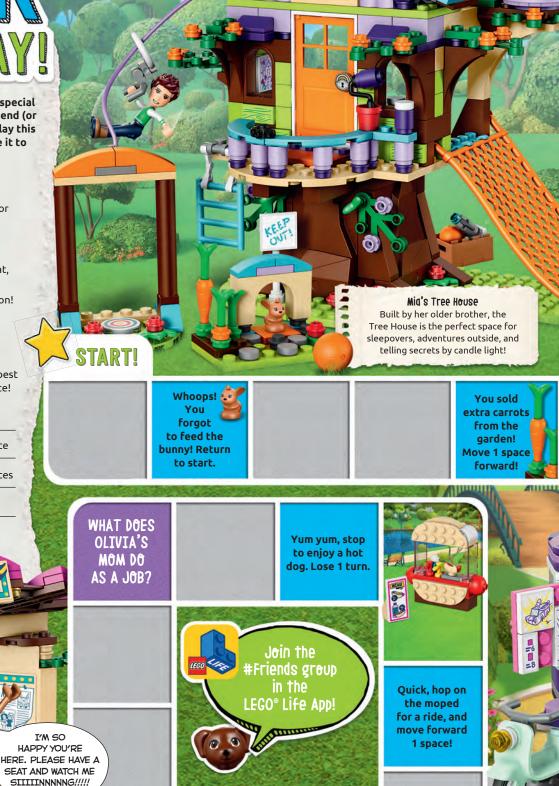

POLICE ACADEMY Lesly, 8, Belgium

20

MUSHROOM COUNTRY Oscar, 6, Denmark

**POLICE SAND BUGGY** Quino, 8, United Kingdom

Heartlake City Park is featuring a special performance by Andrea! Grab a friend (or more) and some LEGO° bricks to play this board game and see who can make it to Andrea's stage first!

### HOW TO PLAY

- Place a different coloured brick for each player on the start line.
- **2** The youngest player goes first.
- **3** Use a standard 2x4 brick for your dice! Make sure you roll it on a flat, hard surface.
- 4 Follow any instructions you land on!
- 5 If you answer a trivia question correctly, you can move one additional space!
- 6 The first player who reaches the end of the game board wins the best seat at Andrea's Park Performance!

#### LEGO FRIENDS: Pg. 22-23 1. MIA HAS 1 SIBLING, 2. SOCCER, BASKETBALL, SWIMMING, RUNNING, 3. FALSE, 4. CHICO, 5. POLICE WOMAN