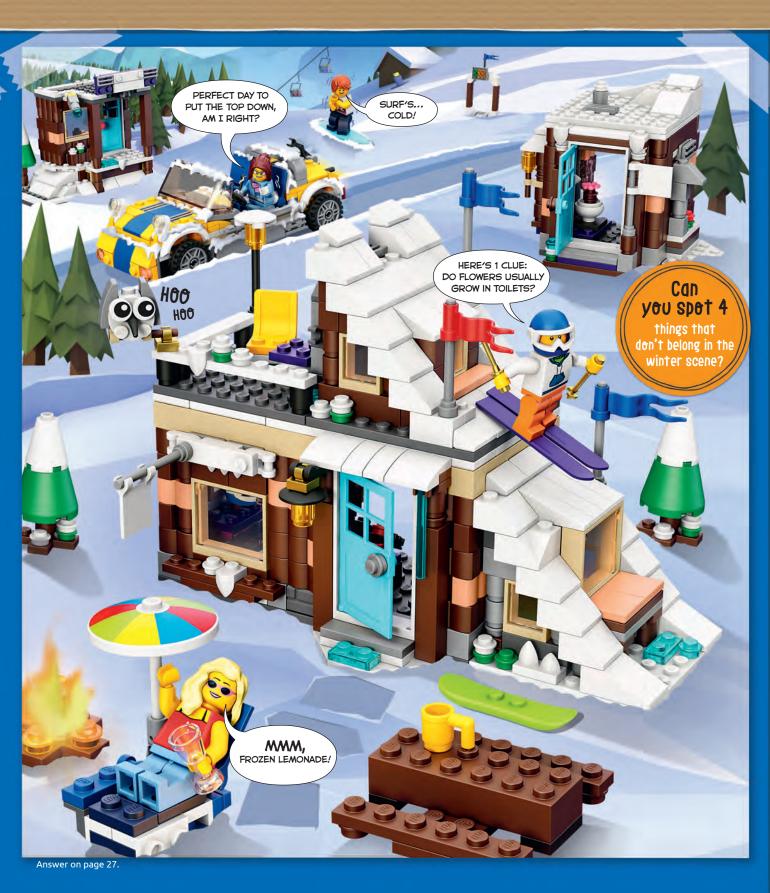

# WHAT SEASON IS IT ANYWAY?

### What's wrong with these holiday scenes?

Is it winter or summer? It may be hot or cold where you are, but on the beach and the mountaintop, things have got a bit mixed up! Take a look at the beach scene and the snowy slopes, and see if you can spot what doesn't belong.