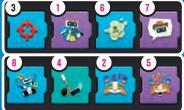

### MATCH THE SYMBOL TO THE RIGHT INSTRUCTION TO GET FRANKIE BACK IN WORKING ORDER!

1 Make Vernie Beatbox! Bum-tcha! **2** Make Frankie

take a nap...

ZZZZZZ

Work on your golf swing! 5 Frankie sings a birthday

song!

Make your robot fart! Both big & clever...

6

Yee-haw... cowboy phrases!

Make Vernie Disco Dance!

8

Thanks for your help! Otherwise I would have had to program myself to play fetch!

Meeeeow?