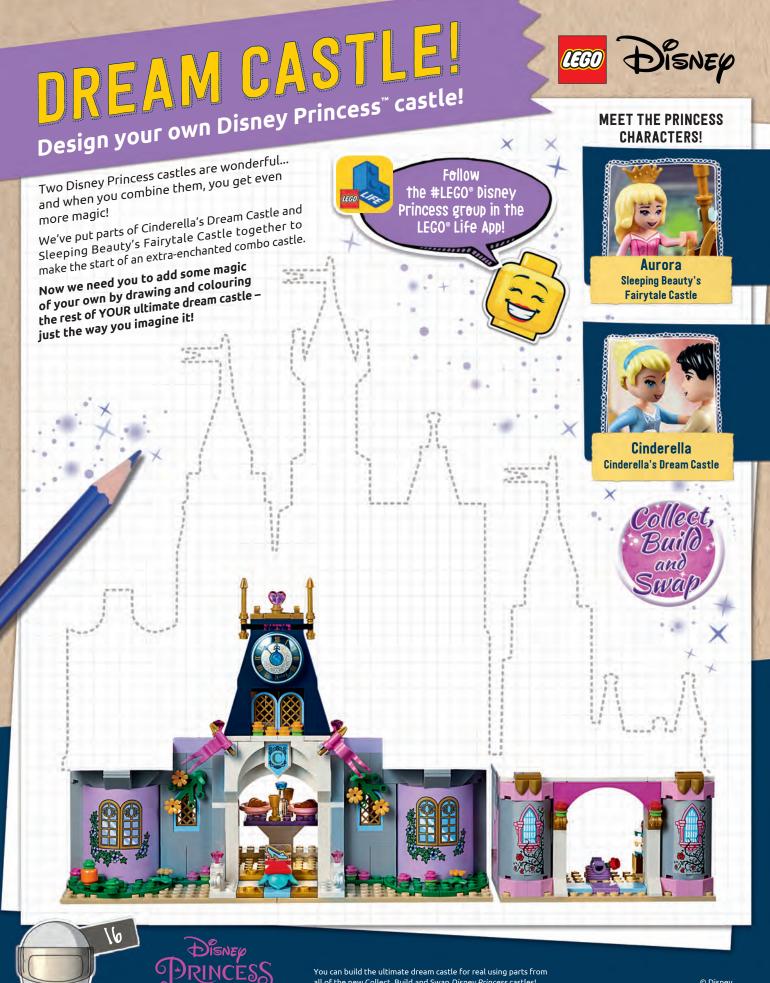

You can build the ultimate dream castle for real using parts from all of the new Collect, Build and Swap Disney Princess castles!