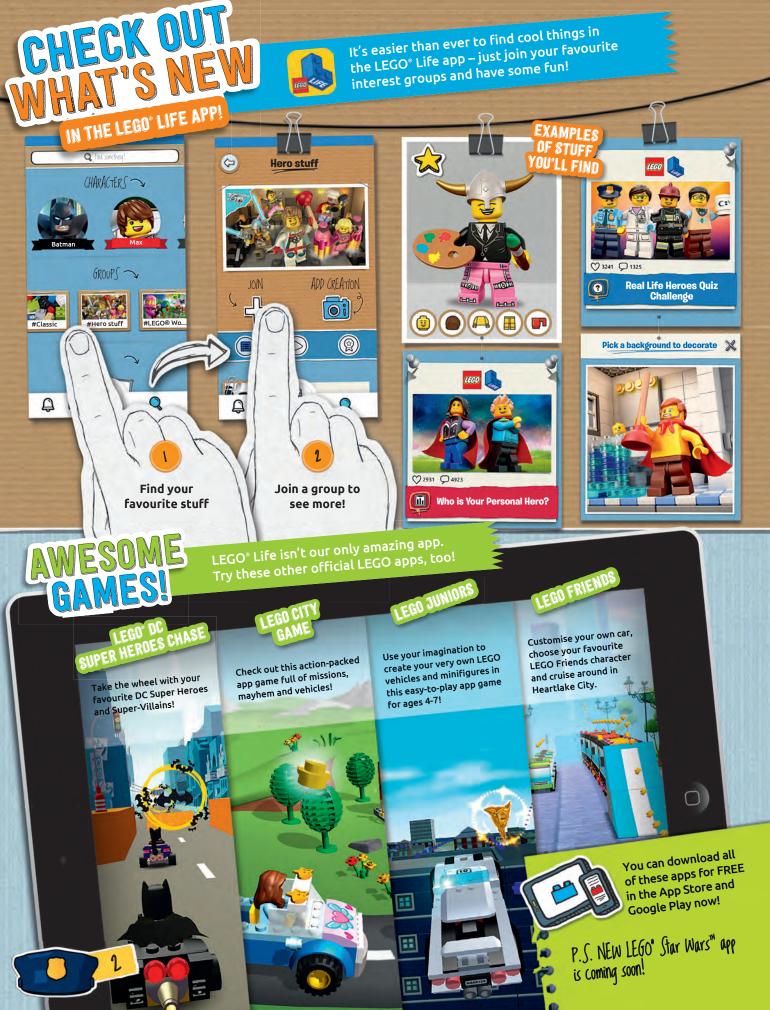

NICE KITTY... GOOD KITTY... PRETTY KITTY.

MEORRROAR!

1ebruar

MEOW

Do you have kids aged 5-9 years old? Then this magazine is perfect for them. Older kids will love the LEGO Life app, available for free in the App Store and Google Play.