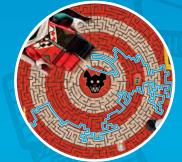

## **FACT #3**

There is a total number of 315 characters in the film.

7.

DNOAM

Answers on page 27.

Farmer Stulich (Fire

KEEP ON TARGETI BEAT HARLEY QUINN TO THE BULLSEYEI

> HEE HEE' CATCH ME IF YOU CAN, BATGIRLTM!

That mischievous Harley Quinn is making a real flying menace of herself with her Cannonball Attack truck! Can you help Batgirl<sup>m</sup> get to the centre of the maze to capture her before she gets centre of the maze to capture her dentleman away? Watch out for Crazy Quilt<sup>m</sup> and Gentleman away? Watch out for them, you've gone the Ghost<sup>m</sup> – if you run into them, you've gone the wrong way!

YOU'RE NOT FLYING AWAY FROM JUSTICE THIS TIME, HARLEY!

START HERE! THE LEGO® DATMAN MOVIE © & אי DC Comics. Warner Bros. Entertainment Inc. & The LEGO Group. All Rights Reserved (s18).

> BOOMERANG<sup>TM</sup> ISN'T MAKING A RETURN TRIP TO THE

CAPTAIN

6D

BOO! I'M AFRAID THIS IS A DEAD END!

EATMAN

(EEO)

Answer on page 27.

**INDVIE** 

1