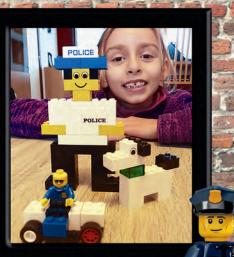

POLICE ACADEMY Lesly, 8, Belgium

20

MUSHROOM COUNTRY Oscar, 6, Denmark

**POLICE SAND BUGGY** Quino, 8, United Kingdom

Heartlake City Park is featuring a special performance by Andrea! Grab a friend (or more) and some LEGO° bricks to play this board game and see who can make it to Andrea's stage first!