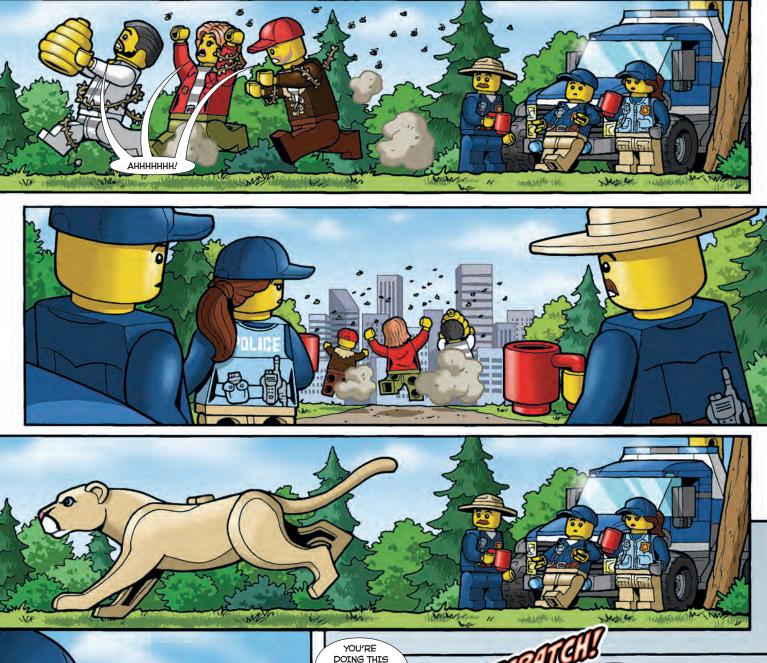

So check out what some of our other heroes are up to in this issue! ...and let me know if you see any crooks!

I WOULDN'T PET THAT IF I WERE YOU.

DO YOU HEAR SOMETHING BUZZING?

> CATCH THIS CROOK! He's hiding on another page in this magazine. See if you can find him!

NICE KITTY... GOOD KITTY... PRETTY KITTY.

MEORRROAR!

1ebruar

MEOW

Do you have kids aged 5-9 years old? Then this magazine is perfect for them. Older kids will love the LEGO Life app, available for free in the App Store and Google Play.