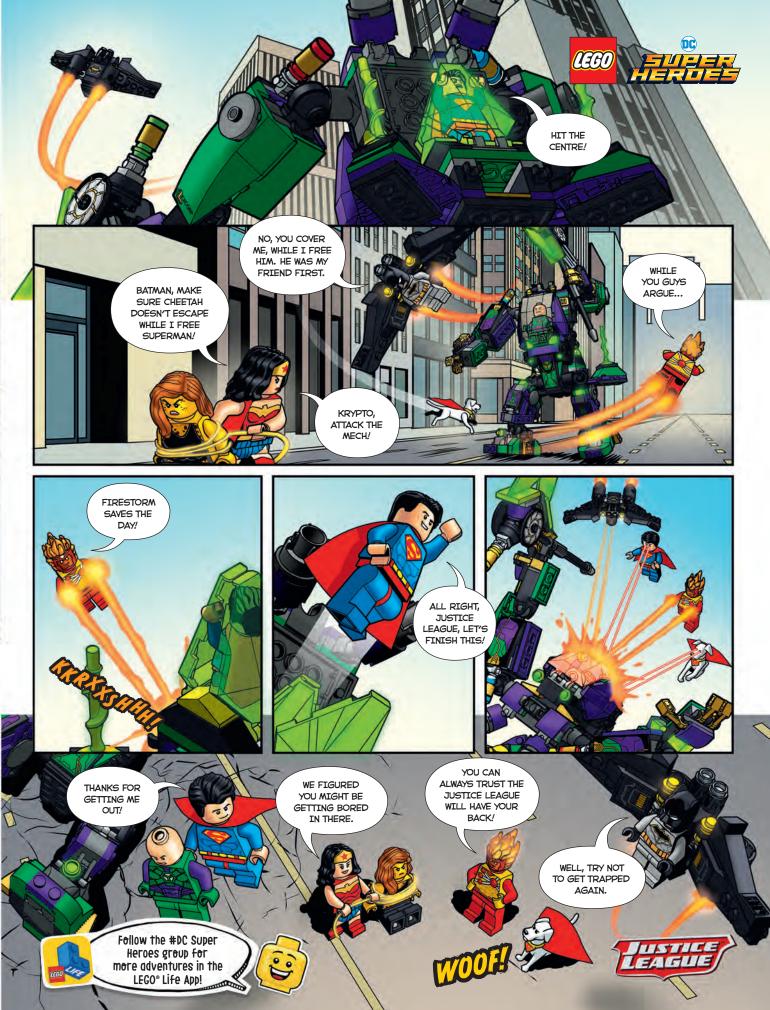

Join the challenge in the #Classic group and upload a picture of your cool dog build!

All DC characters and elements 💿 & ™ DC Comics (s18) USTICE LEAGUE and all related characters and elements 💿 & 🍽 DC Comics. WB SHIELD: TM & 💿 WBEI. (s18)