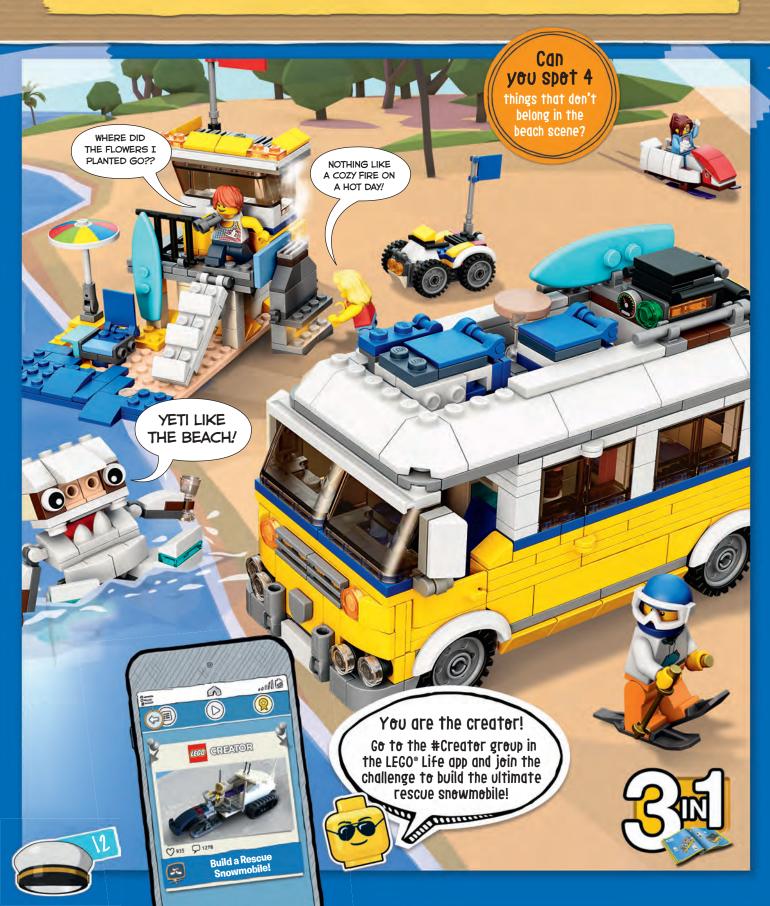

### What's wrong with these holiday scenes?

Is it winter or summer? It may be hot or cold where you are, but on the beach and the mountaintop, things have got a bit mixed up! Take a look at the beach scene and the snowy slopes, and see if you can spot what doesn't belong.