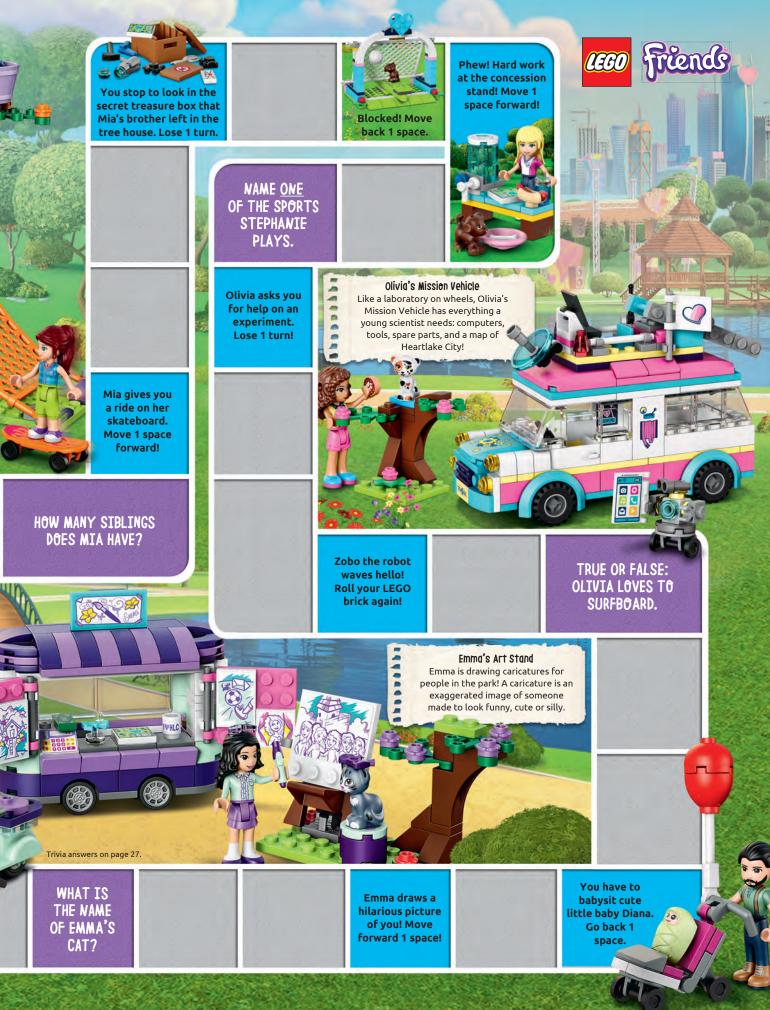

#### LEGO FRIENDS: Pg. 22-23 1. MIA HAS 1 SIBLING, 2. SOCCER, BASKETBALL, SWIMMING, RUNNING, 3. FALSE, 4. CHICO, 5. POLICE WOMAN