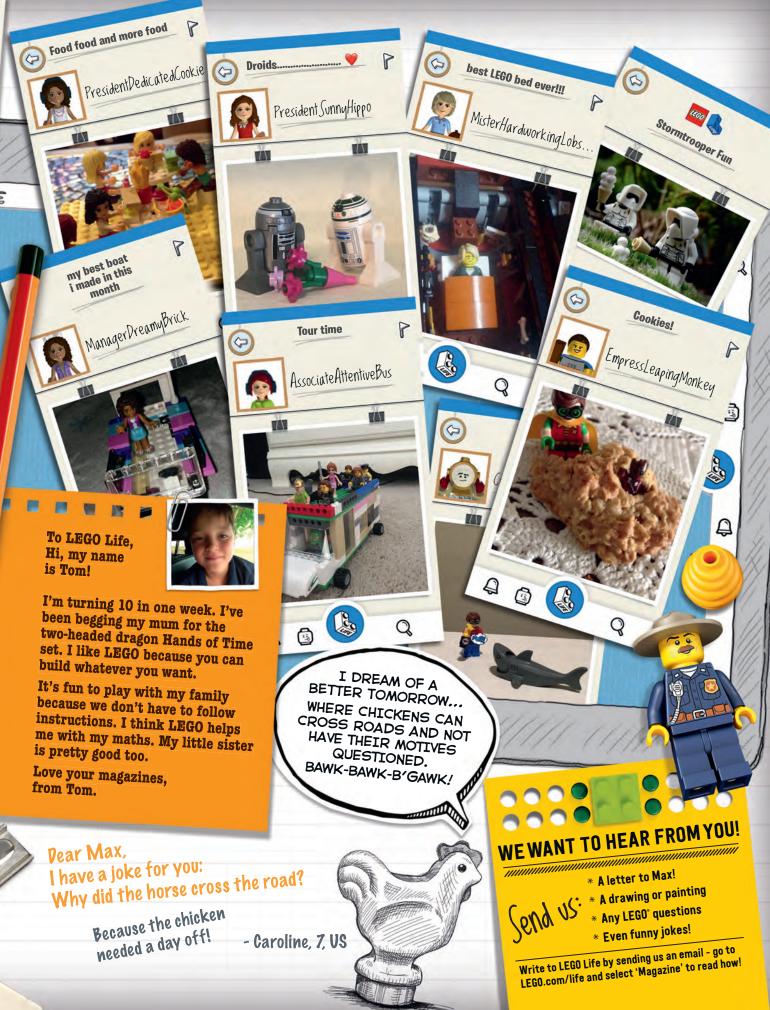

### CHECK OUT THESE AWESOME MODELS MADE BY KIDS LIKE YOU FROM ALL AROUND THE WORLD!

Are you getting inspired? Then share what you've been building! Find out how you can send in your photo by going to **LEGO.com/life** and selecting 'Magazine'. It's easy and fun, and maybe your Cool Creation could appear in a future iscue of

a future issue of this magazine!

\*

Dive in and share your creations in the LEGO<sup>®</sup> Life app as well!

WALL OF FAME \*

MINECRAFT<sup>\*\*</sup> DRAGON Piotr, 7, Poland

**VILLAIN'S DEATH TRAIN** 

Sofia, 7, United States

POLICE ACADEMY Lesly, 8, Belgium

20

MUSHROOM COUNTRY Oscar, 6, Denmark

**POLICE SAND BUGGY** Quino, 8, United Kingdom

Heartlake City Park is featuring a special performance by Andrea! Grab a friend (or more) and some LEGO° bricks to play this board game and see who can make it to Andrea's stage first!

SQUIRREL ON-THE-GO Viggo, 6, Sweden