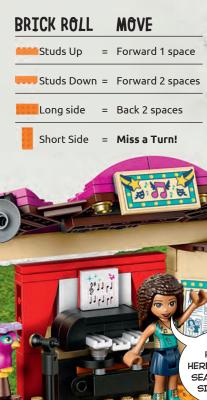

### HOW TO PLAY

- Place a different coloured brick for each player on the start line.
- **2** The youngest player goes first.
- **3** Use a standard 2x4 brick for your dice! Make sure you roll it on a flat, hard surface.
- 4 Follow any instructions you land on!
- 5 If you answer a trivia question correctly, you can move one additional space!
- 6 The first player who reaches the end of the game board wins the best seat at Andrea's Park Performance!