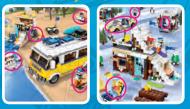

# WHAT SEASON IS IT ANYWAY?

### What's wrong with these holiday scenes?

Is it winter or summer? It may be hot or cold where you are, but on the beach and the mountaintop, things have got a bit mixed up! Take a look at the beach scene and the snowy slopes, and see if you can spot what doesn't belong.