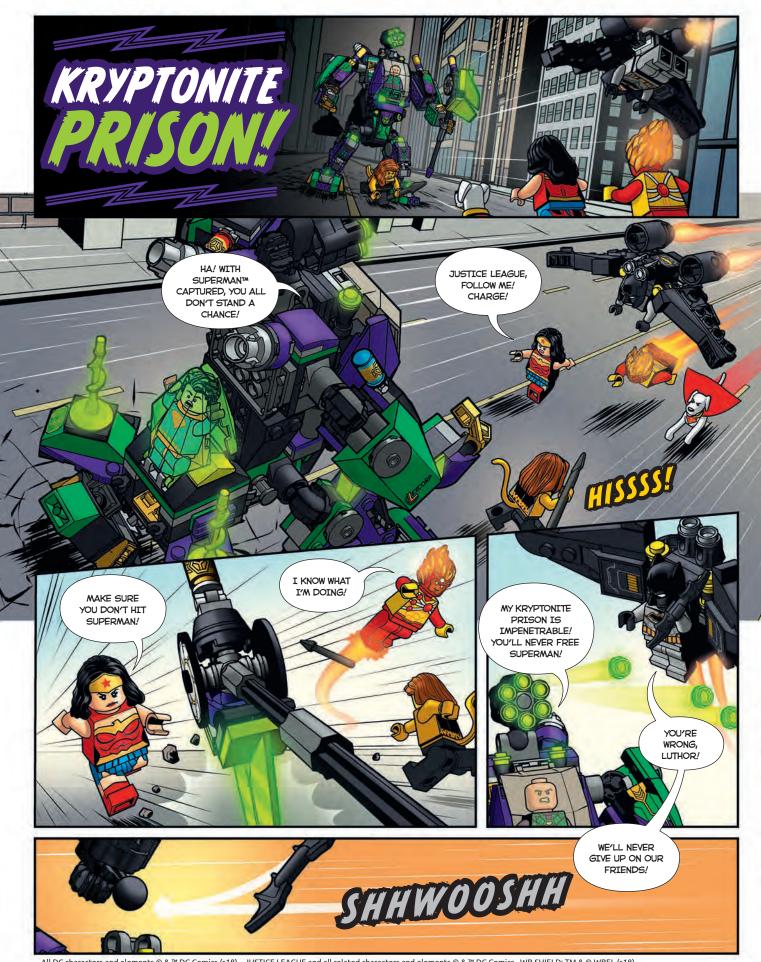

Join the challenge in the #Classic group and upload a picture of your cool dog build!

All DC characters and elements 💿 & ™ DC Comics (s18) USTICE LEAGUE and all related characters and elements 💿 & 🍽 DC Comics. WB SHIELD: TM & 💿 WBEI. (s18)