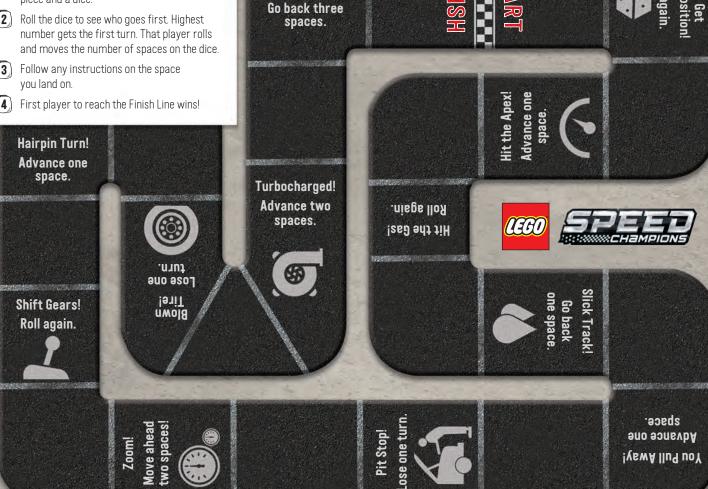

### START YOUR ENGINES!

The Ferrari F40 Competizione, McLaren Senna and the Mini Cooper S Rally are ready to challenge each other in the LEGO® Speed Champions Ultimate Race.

Take on your friends in this exciting board game and see who is the fastest to the finish line!

**Engine Failure!** 

Officially licensed product by

#### **RULES OF THE ROAD**

- 1) You will need a LEGO\* brick as a playing piece and a dice.
- Roll the dice to see who goes first. Highest number gets the first turn. That player rolls
- (3) Follow any instructions on the space