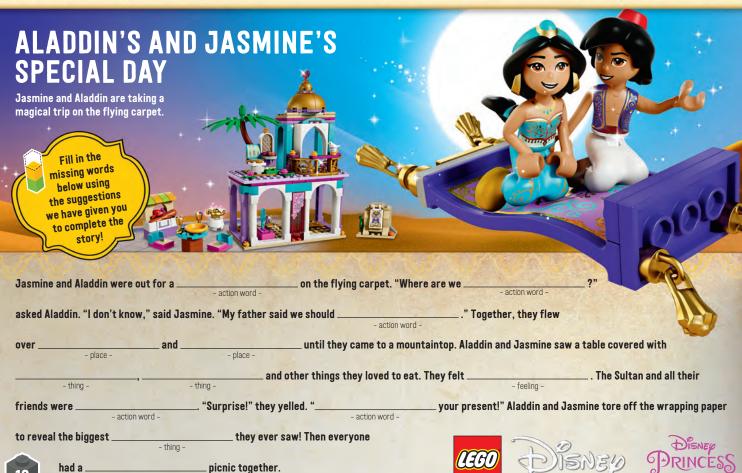

r car:

- b. Indestructible wheels a. Rocket boost engines
- c. Blue and orange flames painted on the side

## 4. What's the perfect driving music?

- a. Rock & Roll b. Techno

### LET'S GO GHOST HUNTING!



GHOST HUNTING TIPS!

Ghosts are easily distracted by cartoons. Turn on the TV, and then sneak up from behind to catch them! Ghosts sometimes leave a trail of ectoplasm behind them...be careful not to step in it! Always bring a friend and a flashlight when you head out to look for ghosts. Most ghosts hate salty food, so surround yourself with potato chips if you find yourself in a haunted house with no escape!



## DARE TO EXPLORE THE HIDDEN SIDE"!

Join Parker and Jack and save Newbury from ghosts! Build the sets, download the app, and start your ghost hunting adventure!















- adjective -











### BUILD THE GREATEST BATTLES

The Star Wars" saga is famous for its amazing battles! But the greatest battles are the ones built by YOU using your LEGO° Star Wars collection. Here are just a few of the vehicles that have been a part of famous Star Wars battles.



#### CLONE SCOUT WALKER™

This four-legged battle machine was used by clone troopers during the Clone Wars The Star Wars universe is packed with many exciting vehicles and ships. Can you unscramble the names of these famous examples?

#### UNSCRAMBLE!

ASTR YODSERTER

LVEASI

GIYNW

GINXW

LIEMNNMULI LCFNOA

AHDET RTAS

## ANAKIN'S PODRACER

Star Wars: The Phantom Menace. Could a human win the competition

HOW MUCH DO YOU KNOW ABOUT THIS CLASSIC SCENE? ANSWER THE TRUE OR FALSE QUESTIONS BELOW. THEN CH