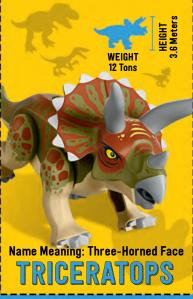

Discover interesting facts about the coolest dinosaurs in Jurassic World! To save these trading cards, use a pair of scissors to cut along the dotted line around each card.