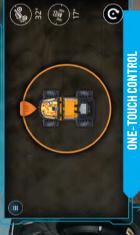

LANGUAGE

Check out the answers on page 26

Connect your Off-Roader to your smart device by using

control screens to drive and maneuver your vehicle! the LEGO Technic Control+ app and use the in-app

Plus, take the quiz below to see

what kind of driver YOU are

MULTI-FUNCTION CONTROI

**CHALLENGES & ACHIEVEMENTS** 

You're the fastest car on any street,

and the most talented driver in any

MOSTLY A'S THE SPEEDSTER

race! Don't forget to brake!