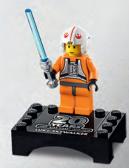

LUKE SKYWALKER™ First LEGO appearance: 7140 X-wing Fighter™ (1999) & 7130 Snowspeeder™ (1999)

PRINCESS LEIA™ First LEGO appearance: 7190 Millennium Falcon™ (2000)