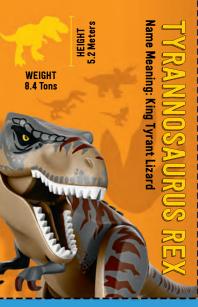

Discover interesting facts about the coolest dinosaurs in Jurassic World! To save these trading cards, use a pair of scissors to cut along the dotted line around each card.