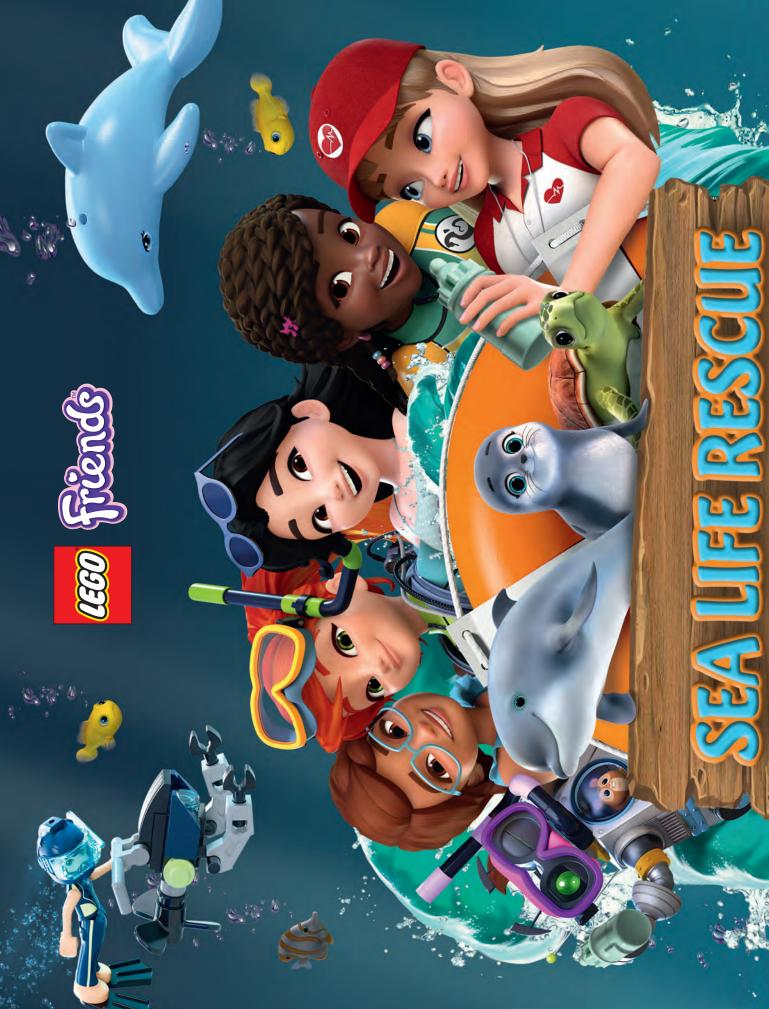

## SECRETS OF SEAVANIMALS! Olivia, Mia and Emma are spending their summer helping to

save sea creatures like the narwhal and sea lion. They have discovered a lot of interesting things about these animals, and now they would like to share them with you!

Narwhals are some of the world's best divers. They can ch depths of up to 25 minutes!

Turdes have been on Earth for over 200 million years

#### **Sea Turtles**

Sea turtles have special the water they drink.

#### Sea Lions

Sea lions can be found in oceans around the world, except the Northern Atlantic Ocean.

Southfulcate with each other by Schullcate where and other sounds

#### **Dolphins**

Help Save Sea Animals!

Did you know that you can help save the ocean and its

**List THREE THINGS** vou think YOU could do to help save sea animals:

1111111111111111

You can make a difference!