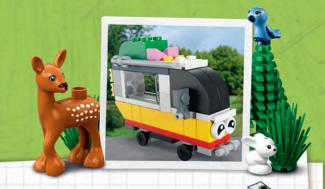

## Build a Camper

Headed for a holiday? Then you need a camper to get you there! You can build this vacation-mobile using pieces from the 11003 Bricks and Eyes set or your own LEGO° collection. Where will it take you? Wherever your imagination wants to go!