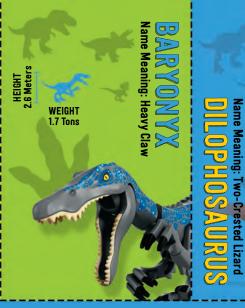

Discover interesting facts about the coolest dinosaurs in Jurassic World! To save these trading cards, use a pair of scissors to cut along the dotted line around each card.