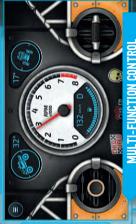

LANGUAGE

Check out the answers on page 26

Connect your Off-Roader to your smart device by using

control screens to drive and maneuver your vehicle! the LEGO Technic Control+ app and use the in-app

Plus, take the quiz below to see

what kind of driver YOU are

MULTI-FUNCTION CONTROI

**CHALLENGES & ACHIEVEMENTS** 

You're the fastest car on any street,

and the most talented driver in any

MOSTLY A'S THE SPEEDSTER

race! Don't forget to brake!