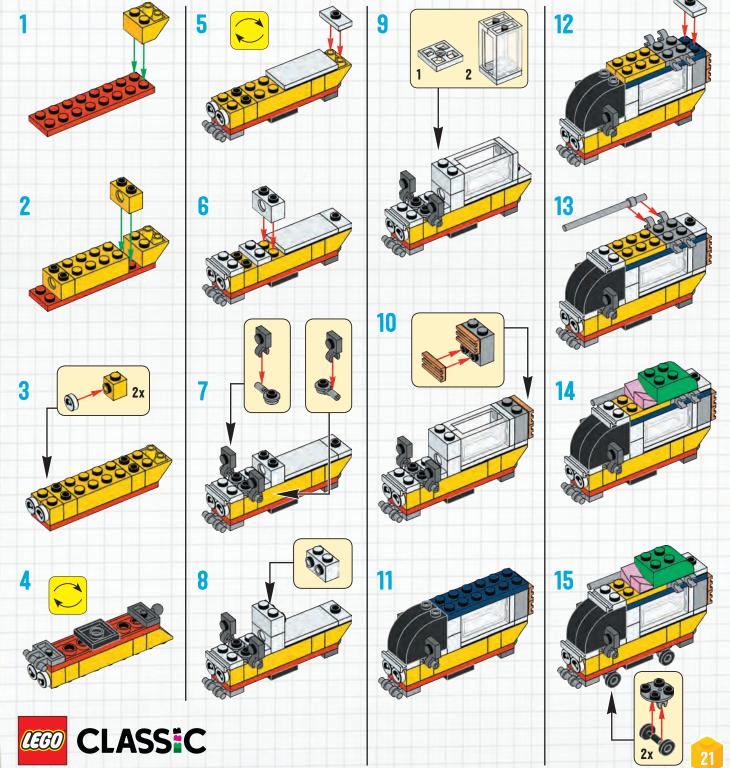

## Build a Camper

Headed for a holiday? Then you need a camper to get you there! You can build this vacation-mobile using pieces from the 11003 Bricks and Eyes set or your own LEGO° collection. Where will it take you? Wherever your imagination wants to go!