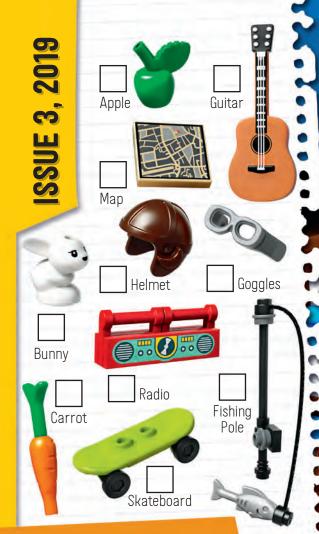

#### Hi, it's Max!

I'm packing for my big vacation. I have almost everything I need – sunglasses, sunscreen, scarf, mittens, lots of LEGO\* bricks and a cow... you never know what you might need, hey! But I am missing some stuff! Look through the magazine and write down the page number

you find it on!

#### Welcome: Page 3

**ANSWERS** 

Map: p. 11 Apple: p. 12 Skateboard: p. 12 Goggles: p. 26 Fishing Pole: p. 20 Bunny: p. 21 Radio: p. 23 Carrot: p. 22 Guitar: p. 26 Helmet: p. 26