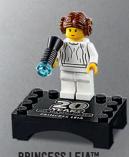

ALDERAAN
CORUSCANT
BESPIN
DAGOBAH
TATOOINE
HOTH
YAVIN
GEONOSIS
KAMINO
MANDALORE

EACH SPECIAL LEGO® STAR WARS™
20™ ANNIVERSARY SET
INCLUDES AN EXCLUSIVE
REPLICA OF A CLASSIC
LEGO MINIFIGURE

DARTH VADER™
First LEGO appearance:
7150 TIE Fighter™
& Y-wing™ (1999)

LUKE SKYWALKER™ First LEGO appearance: 7140 X-wing Fighter™ (1999) & 7130 Snowspeeder™ (1999)

PRINCESS LEIA™ First LEGO appearance: 7190 Millennium Falcon™ (2000)