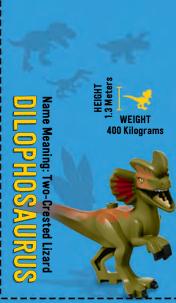

Discover interesting facts about the coolest dinosaurs in Jurassic World! To save these trading cards, use a pair of scissors to cut along the dotted line around each card.