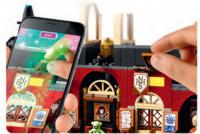

## DARE TO EXPLORE THE HIDDEN SIDE"!

Join Parker and Jack and save Newbury from ghosts! Build the sets, download the app, and start your ghost hunting adventure!

- adjective -

#### LEGO Hidden Side": Page 10-11

Blue ghosts: 2 Yellow ghosts: 2 Pink ghosts: 4