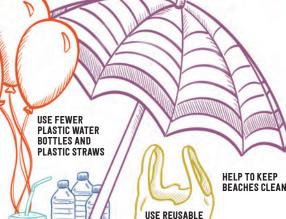

#### **Dolphins**

Help Save Sea Animals!

Did you know that you can help save the ocean and its

**List THREE THINGS** vou think YOU could do to help save sea animals:

1111111111111111

You can make a difference!