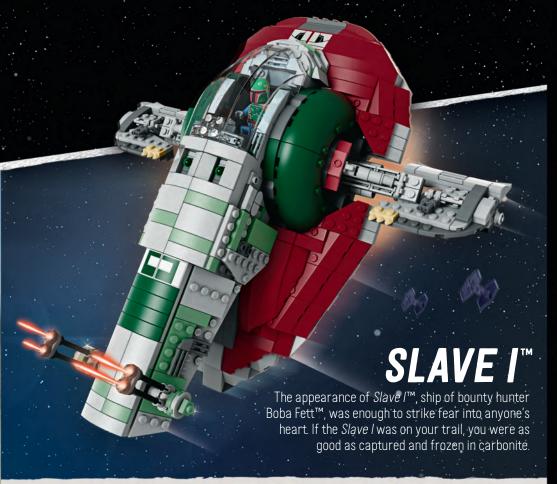

### BUILD THE GREATEST BATTLES

The Star Wars" saga is famous for its amazing battles! But the greatest battles are the ones built by YOU using your LEGO° Star Wars collection. Here are just a few of the vehicles that have been a part of famous Star Wars battles.

#### CLONE SCOUT WALKER™

This four-legged battle machine was used by clone troopers during the Clone Wars The Star Wars universe is packed with many exciting vehicles and ships. Can you unscramble the names of these famous examples?