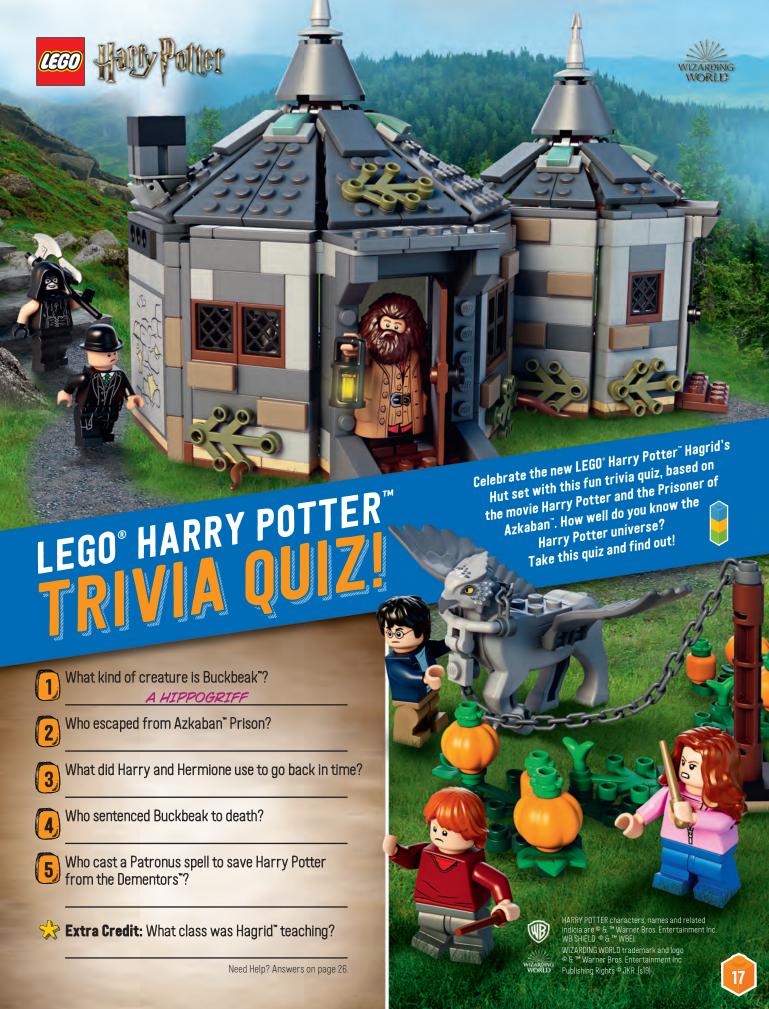

#### LEGO Harry Potter\*: Page 17

1. A Hippogriff, 2. Sirius Black™, 3. The Time-Turner, 4. Minister of Magic Cornelius Fudge,

5. A time-traveling Harry Potter

Extra Credit: Care of Magical Creatures