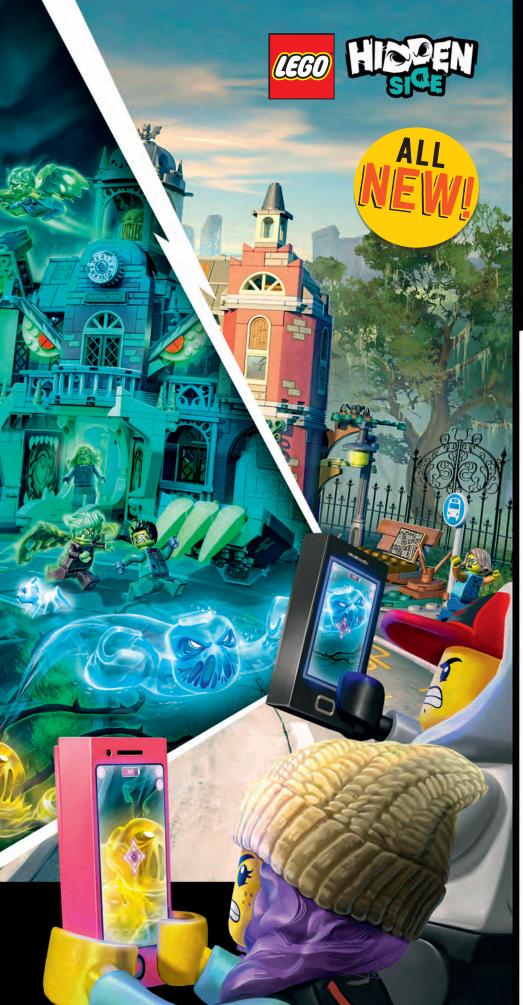

### LET'S GO GHOST HUNTING!

GHOST HUNTING TIPS!

Ghosts are easily distracted by cartoons. Turn on the TV, and then sneak up from behind to catch them! Ghosts sometimes leave a trail of ectoplasm behind them...be careful not to step in it! Always bring a friend and a flashlight when you head out to look for ghosts. Most ghosts hate salty food, so surround yourself with potato chips if you find yourself in a haunted house with no escape!

## DARE TO EXPLORE THE HIDDEN SIDE"!

Join Parker and Jack and save Newbury from ghosts! Build the sets, download the app, and start your ghost hunting adventure!

- adjective -