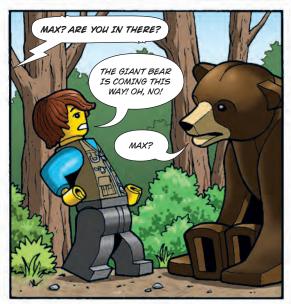

ng?









Discover interesting facts about the coolest dinosaurs in Jurassic World! To save these trading cards, use a pair of scissors to cut along the dotted line around each card.

## FOLLOWING FOOTPRINTS!

Scientists that study dinosaurs are called paleontologists. To help them better understand dinosaur biology, they look at fossils and footprints. Count up all the dinosaur footprints you see below and write the number here:

Answers on page 26.

LEGO and the LEGO logo are trademarks of the LEGO Group. ©2019 The LEGO Group. Jurassic Park, Jurassic World and all related marks and logos are trademarks and copyrights of Universal Studios and Amblin Entertainment, Inc. Licensed by Universal Studios. All Rights Reserved.





#### Next issue of LEGO® Life Magazine out in November!













(UK)
LEGO, the LEGO logo, the Minifigure, the FRIENDS logo,
the MINIFIGURES logo and NINJACO are trademarks of
the LEGO Group. ©2019 The LEGO Group.