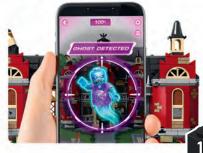

## DARE TO EXPLORE THE HIDDEN SIDE"!

Join Parker and Jack and save Newbury from ghosts! Build the sets, download the app, and start your ghost hunting adventure!

- adjective -

#### LEGO Hidden Side": Page 10-11

Blue ghosts: 2 Yellow ghosts: 2 Pink ghosts: 4