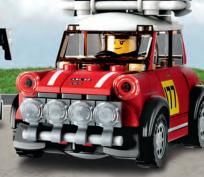

### START YOUR ENGINES!

The Ferrari F40 Competizione, McLaren Senna and the Mini Cooper S Rally are ready to challenge each other in the LEGO® Speed Champions Ultimate Race.

Take on your friends in this exciting board game and see who is the fastest to the finish line!