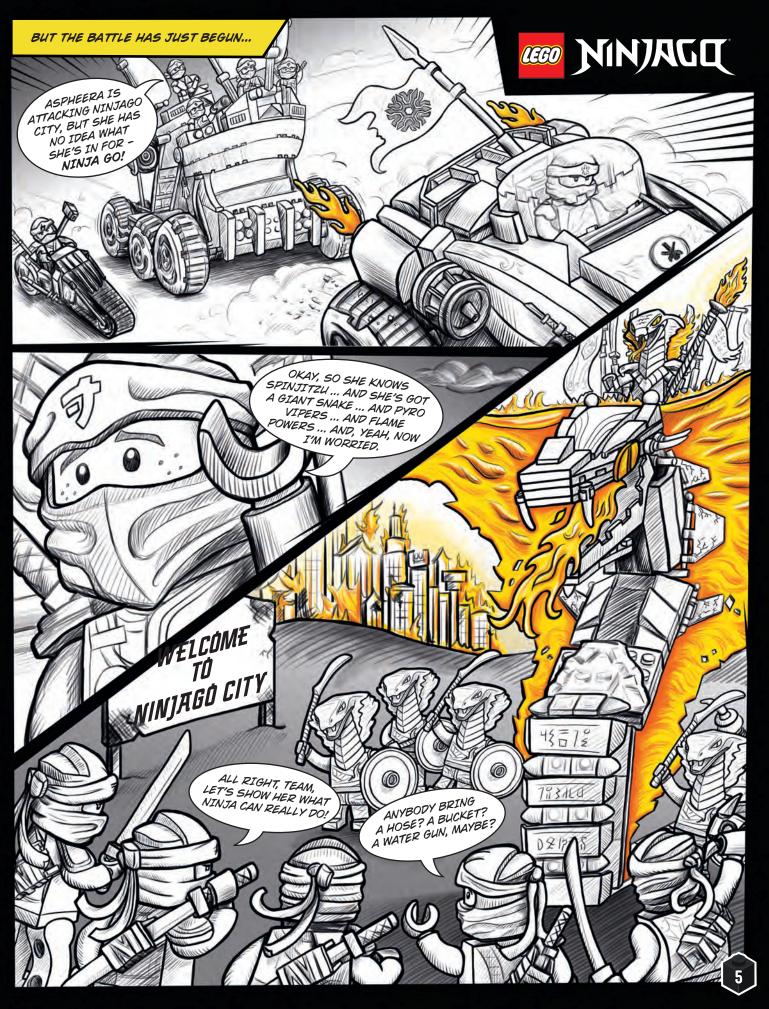

## DISCOVER NINJAGO SECRETS!

Excited about the new LEGO® NINJAGO® story? Want to know more? Use the NINJAGO language below to decode the message and discover amazing secrets!

MINJAGQ

1. Forbidden Spinjitzu was created by アティラナンシャの カメアシサン 2. The Scroll of Forbidden Spinjitzu can increase the user's power to the extreme, but also イの入入心テキ ⇒白甘 ⇒入甘X介白甘入同心で 3. Aspheera wants revenge on \_ **る甘介甘丫で甘入** 4. Aspheera was imprisoned for a thousand years in a ティスメルド哀 **夏甘『甘人士 四子 夏川川山 5.** Her prison was located deep in the \_\_\_\_ of Spinjitzu. トゾカラシメビロホ **6.** The ninja's headquarters is the \_\_

#### LEGO° NINJAGO°: Page 6

1. The First Spinjitzu Master 2. Corrupt, 3. The Treacherous Deceiver, 4. Pyramid, 5. Desert of Doom, **6.** Monastery