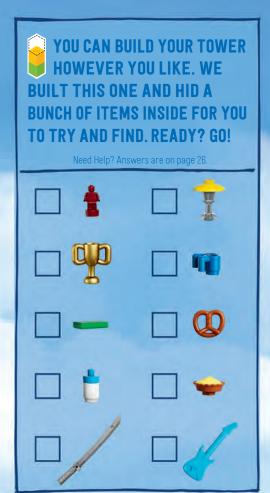

### BUILD YOUR OWN LEGO TOWER

There's a brand-new LEGO® mobile game coming soon where you can take your play higher until it touches the sky! LEGO Tower is a free game where you can build your own tower (bet you didn't see that coming!), unlock vehicles and missions and even trade minifigure elements with your friends.