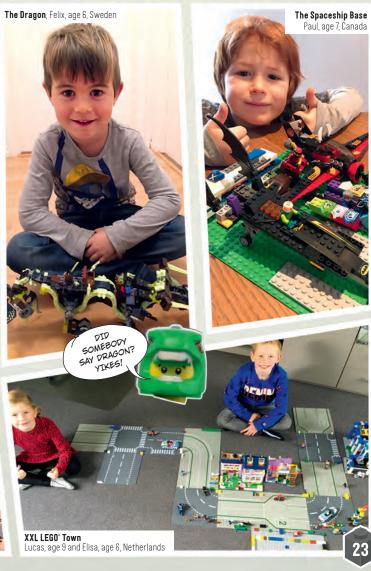

## COOL CREATIONS

Check out these awesome models made by kids like you from all around the world! Share what you've been building! Ask your parents to go to LEGO.com/life and select "Magazine" to find out how you can send a photo of your model. It's easy and fun, and maybe your Cool Creation could appear in a future